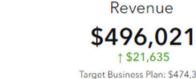

The graph below is the budgetary status of key revenue sources. If the revenue source is below estimate due to a known timing difference or if the net cash flow is positive due to reduced expenses, we do not show as being below estimate. Cable Franchise fees were \$12,231 or 8.5% below estimate for the first two quarterly payments.