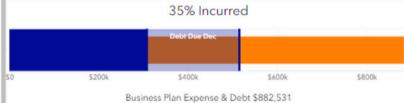

The graph below is the budgetary status of key revenue sources. If the revenue source is below estimate due to a known timing difference or if the net cash flow is positive due to reduced expenses, we do not show as being below estimate. Cable Franchise fees were \$12,231 or 8.5% below estimate for the first two quarterly payments.