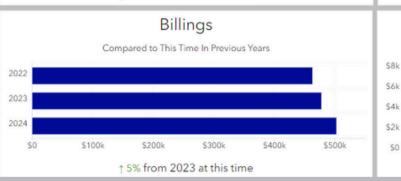

re open offices become occupied and take VBB service.
- · Revenues continue to increase, though we have seen a small increase in delayed payments which we anticipate is due to holidays and vacations.
- The Velocity marketing team is creating events for customer networking and the Success Story program has a waiting list going into 2025.

#### Net Income

\$188,860

**1**\$74,327

Target Business Plan: \$114,533

#### Cash Flow

Available for Investment after Debt Repayment \$933,028

With our Beginning Fund Balance of \$951k and \$496k collected in YTD Revenues, we have \$933k for investment purposes, after accounting for \$307k in YTD Expenses and \$207k in Debt Service due.







\$600k

Business Plan Revenue \$956,929



\$300k

\$400k

\$500k

\$0

↑5% from 2023 at this time

\$200k



# Expense with Debt Payment

\$307,161

\$52,692

Target Business Plan: \$359,853



# Net Change in Customers



YTD Details: ↑ 26 New 1 26 Lost

Total Customers: 507

Total \$ Delinquent

Our team is looking forward to connecting a few new customers this month, but we also expect at least one disconnect as the customer moves out.

Referrals from loyal customers and property managers continue to be a source of customer growth.

#### Billed Services Delinguent Billings

>90 Days

90 Days

60 Days

30 Days



\*Misc & one-time include wireless, equipment maintenance, installations, static IPs.

# **City of Hudson Statement of Cash Position with MTD Totals**

From: 1/1/2024 to 6/30/2024 Include Inactive Accounts: No Page Break on Fund: No

Funds: 101 to 822

| Fund     | Description