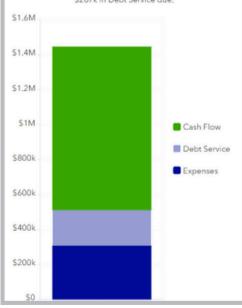

The graph below is the budgetary status of key revenue sources. If the revenue source is below estimate due to a known timing difference or if the net cash flow is positive due to reduced expenses, we do not show as being below estimate. Cable Franchise fees were \$12,231 or 8.5% below estimate for the first two quarterly payments.