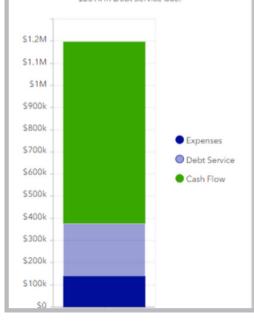

The graph below is the budgetary status of key revenue sources. If the revenue source is below estimate due to a known timing difference or if the net cash flow is positive due to reduced expenses, we do not show as being below estimate. Cable Franchise fees were \$5,444 or 7.6% below estimate for first quarterly payment.

| Revenue Source        | Fund                              | YTD Status<br>Compared to Budget -<br>thru Mar |
|-----------------------|-----------------------------------|------------------------------------------------|
| Property Taxes        | General, Cemetery                 |                                                |
| Income Taxes          | General, Parks, Fire, EMS         |                                                |
| Franchise Fees        | HCTV                              |                                                |
| Ambulance Fees        | EMS                               |                                                |
| Charges for Services: |                                   |                                                |
| Broadband             | Broadband                         |                                                |
| Cemetery              | Cemetery                          |                                                |
| Water                 | Water                             |                                                |
| ⊟ectric               | Electric                          |                                                |
| Golf                  | Golf                              |                                                |
|                       |                                   |                                                |
|                       | Better than estimate or less 2% b | elow estimate                                  |
|                       | Below estimate by 2-5%            |                                                |
|                       | More than 5% below estimate       |                                                |