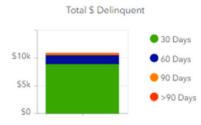

fter accounting for \$138k in YTD Expenses and \$239k in Debt Service due.



#### Revenue

\$244,724 **1** \$8.504

Target Business Plan: \$236,220

#### 26% Collected



# Expense with Debt Payment

\$138,050

1 \$26,828

Target Business Plan: \$164,879

#### 16% Incurred



Business Plan Expense & Debt \$877,406

#### Revenue

Compared to This Time In Previous Years



1% from 2023 at this time

# Net Change in

Customers



YTD Details: ↑8 New ↓ 15 Lost

Total Customers: 500

Revenues continue to grow in a positive direction, despite several delinquencies and late payments this month and a few customer losses as people relocate.

We are hearing from customers that they are planning to catch up, and we show that with payments received but have not yet cleared.



# Delinguent Billings



# **Billed Services**



\*Misc & one-time include wireless, equipment maintenance, installations, static IPs.

# **City of Hudson Statement of Cash Position with MTD Totals**

From: 1/1/2024 to 3/31/2024 Include Inactive Accounts: No Page Break on Fund: No

Funds: 101 to 822

| Fund     | Description                          | Beginning<br>Balance | Net Revenue<br>MTD | Net Revenue<br>YTD | Net Expenses MTD | Net Expenses<br>YTD | Unexpended<br>Balance | Encumbrance<br>YTD | Ending<br>Balance |
|----------|--------------------------------------|----------------------|--------------------|--------------------|------------------|---------------------|-----------------------|--------------------|-------------------|
| 101      | GENERAL FUND                         | \$14,270,518.33      |