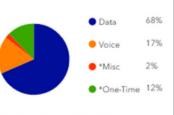

k in YTD Expenses and \$239k in Debt Service due.



#### Revenue

\$244,724 **1** \$8.504

Target Business Plan: \$236,220

#### 26% Collected



# Expense with Debt Payment

\$138,050

1 \$26,828

Target Business Plan: \$164,879

#### 16% Incurred



Business Plan Expense & Debt \$877,406

#### Revenue

Compared to This Time In Previous Years



1% from 2023 at this time

# Net Change in

Customers



YTD Details: ↑8 New ↓ 15 Lost

Total Customers: 500

Revenues continue to grow in a positive direction, despite several delinquencies and late payments this month and a few customer losses as people relocate.

We are hearing from customers that they are planning to catch up, and we show that with payments received but have not yet cleared.



# Delinguent Billings



# **Billed Services**



\*Misc & one-time include wireless, equipment maintenance, installations, static IPs.

# **City of Hudson Statement of Cash Position with MTD Totals**

From: 1/1/2024 to 3/31/2024 Include Inactive Accounts: No Page Break on Fund: No

Funds: 101 to 822

| Fund     | Description                          | Beginning<br>Balance | Net Revenue<br>MTD | Net Revenue<br>YTD | Net Expenses MTD | Net Expenses<br>YTD | Unexpended<br>Balance | Encumbrance<br>YTD | Ending<br>Balance |
|----------|--------------------------------------|----------------------|--------------------|--------------------|------------------|---------------------|-----------------------|--------------------|-------------------|
| 101      | GENERAL FUND                         | \$14,270,518.33      | \$2,992,336.47     | \$8