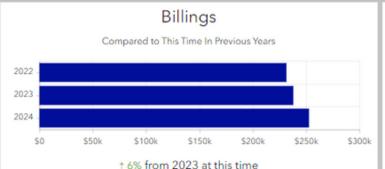

or investment purposes, after accounting for \$138k in YTD Expenses and \$239k in Debt Service due.



#### Revenue

\$244,724 **1** \$8.504

Target Business Plan: \$236,220

#### 26% Collected



# Expense with Debt Payment

\$138,050

1 \$26,828

Target Business Plan: \$164,879

#### 16% Incurred



Business Plan Expense & Debt \$877,406

#### Revenue

Compared to This Time In Previous Years



1% from 2023 at this time

# Net Change in

Customers



YTD Details: ↑8 New ↓ 15 Lost

Total Customers: 500

Revenues continue to grow in a positive direction, despite several delinquencies and late payments this month and a few customer losses as people relocate.

We are hearing from customers that they are planning to catch up, and we show that with payments received but have not yet cleared.



# Delinguent Billings



# **Billed Services**



\*Misc & one-time include wireless, equipment maintenance, installations, static IPs.

# **City of Hudson Statement of Cash Position with MTD Totals**

From: 1/1/2024 to 3/31/2024 Include Inactive Accounts: No Page Break on Fund: No

Funds: 101 to 822

| Fund     | Description                          | Beginning<br>Balance | Net Revenue<br>MTD | Net Revenue<br>YTD | Net Expenses MTD | Net Expenses<br>YTD | Unexpended<br>Balance | Encumbrance<br>YTD | Ending<br>Balance |
|----------|--------------------------------------|----------------------|--------------------|--------------------|------------------|---------------------|-----------------------|--------------------|-------------------|
| 101      | GENERAL FUND