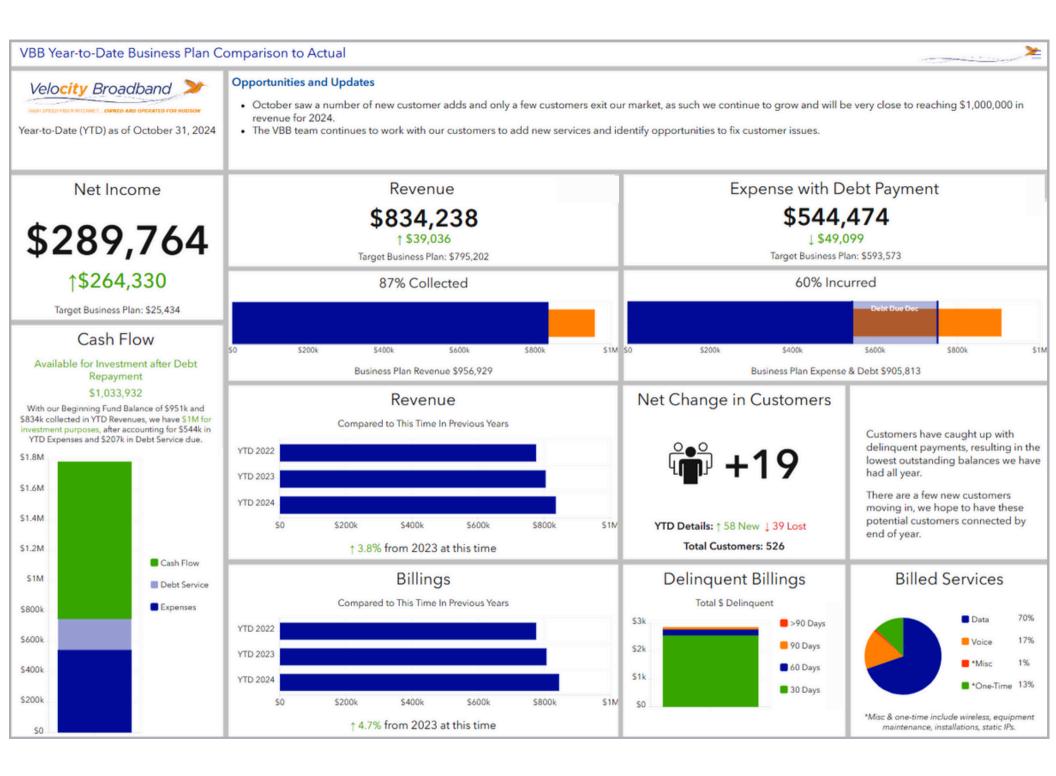

Attached are the September month-end financial reports. The reports include the following:

- 1. <u>Executive Summary</u> of the City's major funds comparing current year-to-date revenues and expenditures to prior year-to-date and current budget figures.
- 2. <u>Supplemental Schedules</u> includes comparison of income tax revenue to prior year as well a breakdown by revenue type. As requested, we've included a separate schedule for Velocity Broadband year to date financial results as compared to the Business Plan approved by City Council in February 2019.
- 3. <u>Statement of Cash Position</u> with Monthly and Year to Date revenue and expense totals by fund.
- 4. <u>Bank Report</u> and <u>Bank Reconciliation</u> has been included to summarize the investment instruments on which the City earns interest income and the monthly bank reconciliation.
- 5. <u>Utility Billing Delinquency Report</u> past due balances, accounts turned over to collections and accounts certified to Summit County.
- 6. <u>Supplemental Payment Schedule</u> schedule of payments to select vendors as requested by City Council.