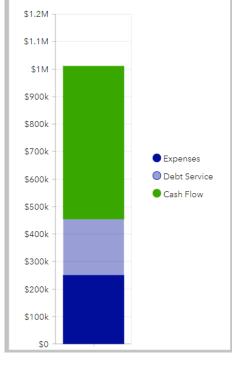

and moving. We are now hearing from property managers that office spaces are
- Some June projects were delayed due to infrastructure repairs and maintenance after severe storms.
- Forecasted revenue had included several residential area deployments, which had been postponed while the VBB Team researched and prepared for a private party RFP.
- The first of two scheduled debt payments were made in June, and VBB continues to be in a financial position to meet obligations.

# Net Income

\$211,859

**106,888** 

Target Business Plan: \$104,971

# Cash Flow

Available for Investment: \$555.969

With our Beginning Fund Balance of \$550k and \$461k collected in YTD Revenues, we still have \$555k for investment purposes, after accounting for \$250k in YTD Expenses and \$205k in Debt Service due.



# Revenue

\$461,469

1\$7,383

Target Business Plan: \$468,852

# Expense with Debt Payment

\$249,610

⊥\$114,271

Target Business Plan: \$363,881

#### 48% Collected



# 28% Incurred



Business Plan Expense & Debt \$897,763

# Revenue

Compared to This Time In Previous Years



# Net Change in Customers



YTD Details: ↑ 45 New ↓ 19 Lost Total Customers: 458

New businesses in Hudson continue to choose Velocity, and our retention record remains over 99%.

We expect a strong Q3 as custom projects for commercial customers are completed, and new businesses open in Hudson.

# Billings



# Delinquent Billings

Total \$ Delinquent



# **Billed Services**



\*Misc & one-time include wireless, equipment maintenance, installations, static IPs.

# **City of Hudson Statement of Cash Positio