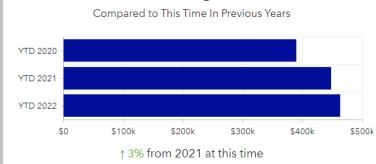

The graph below is the budgetary status of key revenue sources. If the revenue source is below estimate due to a known timing difference or if the net cash flow is positive due to reduced expenses, we do not show as being below estimate.

| Revenue Source        | Fund                              | YTD Status<br>Compared to Budget -<br>thru June |  |  |  |
|-----------------------|-----------------------------------|-------------------------------------------------|--|--|--|
| Property Taxes        | General, Cemetery                 |                                                 |  |  |  |
| Income Taxes          | General, Parks, Fire, EMS         |                                                 |  |  |  |
| Franchise Fees        | HCTV                              |                                                 |  |  |  |
| Ambulance Fees        | EMS                               |                                                 |  |  |  |
| Charges for Services: |                                   |                                                 |  |  |  |
| Broadband             | General                           |                                                 |  |  |  |
| Cemetery              | Cemetery                          |                                                 |  |  |  |
| Water                 | Water                             |                                                 |  |  |  |
| ⊟ectric               | ⊟ectric                           |                                                 |  |  |  |
| Golf                  | Golf                              |                                                 |  |  |  |
|                       |                                   |                                                 |  |  |  |
|                       | Better than estimate or less 2% b | elow estimate                                   |  |  |  |
|                       | Below estimate by 2-5%            |                                                 |  |  |  |
|                       | More than 5% below estimate       |                                                 |  |  |  |