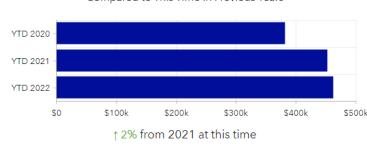

VBB Team researched and prepared for a private party RFP.
- The first of two scheduled debt payments were made in June, and VBB continues to be in a financial position to meet obligations.

# Net Income

\$211,859

**106,888** 

Target Business Plan: \$104,971

# Cash Flow

Available for Investment: \$555.969

With our Beginning Fund Balance of \$550k and \$461k collected in YTD Revenues, we still have \$555k for investment purposes, after accounting for \$250k in YTD Expenses and \$205k in Debt Service due.



# Revenue

\$461,469

1\$7,383

Target Business Plan: \$468,852

# Expense with Debt Payment

\$249,610

⊥\$114,271

Target Business Plan: \$363,881

#### 48% Collected



# 28% Incurred



Business Plan Expense & Debt \$897,763

# Revenue

Compared to This Time In Previous Years



# Net Change in Customers



YTD Details: ↑ 45 New ↓ 19 Lost Total Customers: 458

New businesses in Hudson continue to choose Velocity, and our retention record remains over 99%.

We expect a strong Q3 as custom projects for commercial customers are completed, and new businesses open in Hudson.

# Billings



# Delinquent Billings

Total \$ Delinquent



# **Billed Services**



\*Misc & one-time include wireless, equipment maintenance, installations, static IPs.

# **City of Hudson Statement of Cash Position with MTD Totals**

From: 1/1/2022 to 6/30/2022 Include Inactive Accounts: No Page Break on Fund: No

Funds: 101 to 822

| Fund | Description                          | Beginning      | Net Revenue    |                 | Net Expenses   |                 | Unexpended      | Encumbran