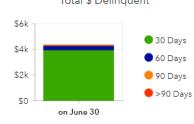

\$461k collected in YTD Revenues, we still have \$555k for investment purposes, after accounting for \$250k in YTD Expenses and \$205k in Debt Service due.



# Revenue

\$461,469

1\$7,383

Target Business Plan: \$468,852

# Expense with Debt Payment

\$249,610

⊥\$114,271

Target Business Plan: \$363,881

#### 48% Collected



# 28% Incurred



Business Plan Expense & Debt \$897,763

# Revenue

Compared to This Time In Previous Years



# Net Change in Customers



YTD Details: ↑ 45 New ↓ 19 Lost Total Customers: 458

New businesses in Hudson continue to choose Velocity, and our retention record remains over 99%.

We expect a strong Q3 as custom projects for commercial customers are completed, and new businesses open in Hudson.

# Billings



# Delinquent Billings

Total \$ Delinquent



# **Billed Services**



\*Misc & one-time include wireless, equipment maintenance, installations, static IPs.

# **City of Hudson Statement of Cash Position with MTD Totals**

From: 1/1/2022 to 6/30/2022 Include Inactive Accounts: No Page Break on Fund: No

Funds: 101 to 822

| Fund | Description                          | Beginning      | Net Revenue    |                 | Net Expenses   |                 | Unexpended      | Encumbrance    | Ending          |
|------|--------------------------------------|----------------|----------------|-----------------|----------------|-----------------|-----------------|----------------|-----------------|
|      |                                      | Balance        | MTD            | YTD             | MTD            | YTD             | Balance