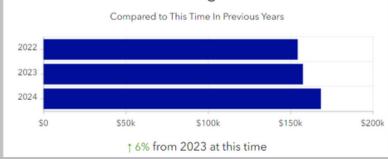

## City of Hudson 2023 v. 2024 Actual February 2024 Financial Report

|                 | Category                                                                                                                                                                                                                                              | 2023 YTD<br>Actual                                                                                                                                                | 2024 YTD<br>Actual                                                                                                                                             | 2023 vs. 2024<br>YTD Variance                                                                                                                                               | Comments                                                                                                                                                                                                                                                                                                                                            |
|-----------------|-------------------------------------------------------------------------------------------------------------------------------------------------------------------------------------------------------------------------------------------------------|-------------------------------------------------------------------------------------------------------------------------------------------------------------------|----------------------------------------------------------------------------------------------------------------------------------------------------------------|-----------------------------------------------------------------------------------------------------------------------------------------------------------------------------|-----------------------------------------------------------------------------------------------------------------------------------------------------------------------------------------------------------------------------------------------------------------------------------------------------------------------------------------------------|
| eneral Fund Re  | evenue                                                                                                                                                                                                                                                |                                                                                                                                                                   |                                                                                                                                                                |                                                                                                                                                                             |                                                                                                                                                                                                                                                                                                                                                     |
|                 | Property Taxes                                                                                                                                                                                                                                        | \$262,390                                                                                                                                                         | \$291,575                                                                                                                                                      | \$29,185                                                                                                                                                                    |                                                                                                                                                                                                                                                                                                                                                     |
|                 | Income Taxes                                                                                                                                                                                                                                          | \$4,001,866                                                                                                                                                       | \$4,538,108                                                                                                                                                    | \$536,242                                                                                                                                                                   | Increased individual and net profit tax collections. See attached Supplemental Schedule                                                                                                                                                                                                                                                             |
|                 | Local Government Funds                                                                                                                                                                                                                                | \$109,493                                                                                                                                                         | \$100,839                                                                                                                                                      | (\$8,654)                                                                                                                                                                   |                                                                                                                                                                                                                                                                                                                                                     |
|                 | Kilowatt-Hour Tax                                                                                                                                                                                                                                     | \$128,809                                                                                                                                                         | \$118,523                                                                                                                                                      | (\$10,286)                                                                                                                                                                  |                                                                                                                                                                                                                                                                                                                                                     |
|                 | Zoning, Building, Ch for Services                                                                                                                                                                                                                     | \$23,390                                                                                                                                                          | \$118,241                                                                                                                                                      | \$94,851                                                                                                                                                                    | Police dispatch charges \$100,000 rec'd in early 2024                                                                                                                                                                                                                                                                                               |
|                 | Fines, Licenses & Permits                                                                                                                                                                                                                             | \$6,039                                                                                                                                                           | \$7,612                                                                                                                                                        | \$1,573                                                                                                                                                                     |                                                                                                                                                                                                                                                                                                                                                     |
|                 | Interest Income                                                                                                                                                                                                                                       | \$169,146                                                                                                                                                         | \$289,892                                                                                                                                                      | \$120,746                                                                                                                                                                   | Continued higher interest rates as compared to 2023                                                                                                                                                                                                                                                                                                 |
|                 | Transfers In, Advances and Reimb.                                                                                                                                                                                                                     | \$74,848                                                                                                                                                          | \$35,244                                                                                                                                                       | (\$39,604)                                                                                                                                                                  | Healthcare premium refund in Jan 2023 \$43,000                                                                                                                                                                                                                                                                                                      |
|                 | Miscellaneous                                                                                                                                                                                                                                         | \$63,722                                                                                                                                                          | \$77,358                                                                                                                                                       | \$13,636                                                                                                                                                                    |                                                                                                                                                                                                                                                                                                                                                     |
|                 | Total Revenue                                                                                                                                                                                                                                         | \$4,839,703                                                                                                                                                       | \$5,577,392                                                                                                                                                    | \$737,689                                                                                                                                                                   |                                                                                                                                                                                                                                                                                                                                                     |
| General Fund Ca | ash Balance, January 1                                                                                                                                                                                                                                | \$18,593,306                                                                                                                                                      | \$18,153,335                                                                                                                                                   | (\$439,971)                                                                                                                                                                 |                                                                                                                                                                                                                                                                                                                                                     |
| otal Available  |                                                                                                                                                                                                                                                       | \$23,433,009                                                                                                                                                      | \$23,730,727                                                                                                                                                   | \$297,718                                                                                                                                                                   |                                                                                                                                                                                                                                                                                                                                                     |
|                 | County Health District                                                                                                                                                                                                                                | \$0                                                                                                                                                               | \$0                                                                                                                                                            | #0                                                                                                                                                                          |                                                                                                                                                                                                                                                                                                                                                     |
|                 | Police                                                                                                                                                                                                                                                | \$1,017,851                                                                                                                                                       | \$1,298,614                                                                                                                                                    | \$280,763                                                                                                                                                                   | Various personnel related expense increases \$122,000; capital exp increase \$152,000                                                                                                                                                                                                                                                               |
|                 |                                                                                                                                                                                                                                                       |                                                                                                                                                                   |                                                                                                                                                                | 80                                                                                                                                                                          |                                                                                                                                                                                                                                                                                                                                                     |
|                 | <b>′</b>                                                                                                                                                                                                                                              | * -                                                                                                                                                               | * *                                                                                                                                                            | \$0<br>(\$3,659)                                                                                                                                                            |                                                                                                                                                                                                                                                                                                                                                     |
|                 | Community Development                                                                                                                                                                                                                                 | \$172,015                                                                                                                                                         | \$168,356                                                                                                                                                      | (\$3,659)                                                                                                                                                                   |                                                                                                                                                                                                                                                                                                                                                     |
|                 | Community Development Economic Development                                                                                                                                                                                                            | \$172,015<br>\$1,471                                                                                                                                              | \$168,356<br>\$0                                                                                                                                               | (\$3,659)<br>(\$1,471)                                                                                                                                                      |                                                                                                                                                                                                                                                                                                                                                     |
|                 | Community Development Economic Development Street Trees and ROW                                                                                                                                                                                       | \$172,015<br>\$1,471<br>\$28,246                                                                                                                                  | \$168,356<br>\$0<br>\$43,229                                                                                                                                   | (\$3,659)<br>(\$1,471)<br>\$14,983                                                                                                                                          | Income tax collections higher than prior year                                                                                                                                                                                                                                                                                                       |
|                 | Community Development Economic Development Street Trees and ROW RITA Fees                                                                                                                                                                             | \$172,015<br>\$1,471<br>\$28,246<br>\$118,554                                                                                                                     | \$168,356<br>\$0<br>\$43,229<br>\$136,149                                                                                                                      | (\$3,659)<br>(\$1,471)<br>\$14,983<br>\$17,595                                                                                                                              | Income tax collections higher than prior year                                                                                                                                                                                                                                                                                                       |
|                 | Community Development Economic Development Street Trees and ROW RITA Fees Mayor & Council                                                                                                                                                             | \$172,015<br>\$1,471<br>\$28,246<br>\$118,554<br>\$49,990                                                                                                         | \$168,356<br>\$0<br>\$43,229<br>\$136,149<br>\$47,938                                                                                                          | (\$3,659)<br>(\$1,471)<br>\$14,983<br>\$17,595<br>(\$2,052)                                                                                                                 |                                                                                                                                                                                                                                                                                                                                                     |
|                 | Community Development Economic Development Street Trees and ROW RITA Fees                                                                                                                                                                             | \$172,015<br>\$1,471<br>\$28,246<br>\$118,554                                                                                                                     | \$168,356<br>\$0<br>\$43,229<br>\$136,149                                                                                                                      | (\$3,659)<br>(\$1,471)<br>\$14,983<br>\$17,595<br>(\$2,052)<br>\$96,274                                                                                                     | Income tax collections higher than prior year  Increased litigation expenses \$45,000, increased personnel \$52,000  Decrease in various professional service expenses \$17,000                                                                                                                                                                     |
|                 | Community Development Economic Development Street Trees and ROW RITA Fees Mayor & Council City Solicitor                                                                                                                                              | \$172,015<br>\$1,471<br>\$28,246<br>\$118,554<br>\$49,990<br>\$44,586                                                                                             | \$168,356<br>\$0<br>\$43,229<br>\$136,149<br>\$47,938<br>\$140,860                                                                                             | (\$3,659)<br>(\$1,471)<br>\$14,983<br>\$17,595<br>(\$2,052)<br>\$96,274<br>(\$20,106)                                                                                       | Increased litigation expenses \$45,000, increased personnel \$52,000                                                                                                                                                                                                                                                                                |
|                 | Community Development Economic Development Street Trees and ROW RITA Fees Mayor & Council City Solicitor Administration                                                                                                                               | \$172,015<br>\$1,471<br>\$28,246<br>\$118,554<br>\$49,990<br>\$44,586<br>\$181,915                                                                                | \$168,356<br>\$0<br>\$43,229<br>\$136,149<br>\$47,938<br>\$140,860<br>\$161,809                                                                                | (\$3,659)<br>(\$1,471)<br>\$14,983<br>\$17,595<br>(\$2,052)<br>\$96,274<br>(\$20,106)                                                                                       | Increased litigation expenses \$45,000, increased personnel \$52,000  Decrease in various professional service expenses \$17,000                                                                                                                                                                                                                    |
|                 | Community Development  Economic Development  Street Trees and ROW  RITA Fees  Mayor & Council  City Solicitor  Administration  Finance                                                                                                                | \$172,015<br>\$1,471<br>\$28,246<br>\$118,554<br>\$49,990<br>\$44,586<br>\$181,915<br>\$202,921                                                                   | \$168,356<br>\$0<br>\$43,229<br>\$136,149<br>\$47,938<br>\$140,860<br>\$161,809<br>\$226,561                                                                   | (\$3,659)<br>(\$1,471)<br>\$14,983<br>\$17,595<br>(\$2,052)<br>\$96,274<br>(\$20,106)<br>\$23,640<br>(\$911)                                                                | Increased litigation expenses \$45,000, increased personnel \$52,000  Decrease in various professional service expenses \$17,000                                                                                                                                                                                                                    |
|                 | Community Development  Economic Development  Street Trees and ROW  RITA Fees  Mayor & Council  City Solicitor  Administration  Finance  Information Services                                                                                          | \$172,015<br>\$1,471<br>\$28,246<br>\$118,554<br>\$49,990<br>\$44,586<br>\$181,915<br>\$202,921<br>\$125,639                                                      | \$168,356<br>\$0<br>\$43,229<br>\$136,149<br>\$47,938<br>\$140,860<br>\$161,809<br>\$226,561<br>\$124,728                                                      | (\$3,659)<br>(\$1,471)<br>\$14,983<br>\$17,595<br>(\$2,052)<br>\$96,274<br>(\$20,106)<br>\$23,640<br>(\$911)<br>(\$79,862)                                                  | Increased litigation expenses \$45,000, increased personnel \$52,000  Decrease in various professional service expenses \$17,000  Increase in various operating expenses compared to 2023                                                                                                                                                           |
|                 | Community Development  Economic Development  Street Trees and ROW  RITA Fees  Mayor & Council  City Solicitor  Administration  Finance  Information Services  Engineering                                                                             | \$172,015<br>\$1,471<br>\$28,246<br>\$118,554<br>\$49,990<br>\$44,586<br>\$181,915<br>\$202,921<br>\$125,639<br>\$265,745                                         | \$168,356<br>\$0<br>\$43,229<br>\$136,149<br>\$47,938<br>\$140,860<br>\$161,809<br>\$226,561<br>\$124,728<br>\$185,883                                         | (\$3,659)<br>(\$1,471)<br>\$14,983<br>\$17,595<br>(\$2,052)<br>\$96,274<br>(\$20,106)<br>\$23,640<br>(\$911)<br>(\$79,862)                                                  | Increased litigation expenses \$45,000, increased personnel \$52,000  Decrease in various professional service expenses \$17,000  Increase in various operating expenses compared to 2023  Decrease in pro services \$49,000, decrease in personnel expenses \$15,000                                                                               |
|                 | Community Development  Economic Development  Street Trees and ROW  RITA Fees  Mayor & Council  City Solicitor  Administration  Finance  Information Services  Engineering  Public Properties                                                          | \$172,015<br>\$1,471<br>\$28,246<br>\$118,554<br>\$49,990<br>\$44,586<br>\$181,915<br>\$202,921<br>\$125,639<br>\$265,745<br>\$274,695                            | \$168,356<br>\$0<br>\$43,229<br>\$136,149<br>\$47,938<br>\$140,860<br>\$161,809<br>\$226,561<br>\$124,728<br>\$185,883<br>\$339,023                            | (\$3,659)<br>(\$1,471)<br>\$14,983<br>\$17,595<br>(\$2,052)<br>\$96,274<br>(\$20,106)<br>\$23,640<br>(\$911)<br>(\$79,862)<br>\$64,328<br>\$4,609                           | Increased litigation expenses \$45,000, increased personnel \$52,000  Decrease in various professional service expenses \$17,000  Increase in various operating expenses compared to 2023  Decrease in pro services \$49,000, decrease in personnel expenses \$15,000                                                                               |
|                 | Community Development  Economic Development  Street Trees and ROW  RITA Fees  Mayor & Council  City Solicitor  Administration  Finance  Information Services  Engineering  Public Properties  Public Works Administration                             | \$172,015<br>\$1,471<br>\$28,246<br>\$118,554<br>\$49,990<br>\$44,586<br>\$181,915<br>\$202,921<br>\$125,639<br>\$265,745<br>\$274,695<br>\$70,683                | \$168,356<br>\$0<br>\$43,229<br>\$136,149<br>\$47,938<br>\$140,860<br>\$161,809<br>\$226,561<br>\$124,728<br>\$185,883<br>\$339,023<br>\$75,292                | (\$3,659)<br>(\$1,471)<br>\$14,983<br>\$17,595<br>(\$2,052)<br>\$96,274<br>(\$20,106)<br>\$23,640<br>(\$911)<br>(\$79,862)<br>\$64,328<br>\$4,609                           | Increased litigation expenses \$45,000, increased personnel \$52,000  Decrease in various professional service expenses \$17,000  Increase in various operating expenses compared to 2023  Decrease in pro services \$49,000, decrease in personnel expenses \$15,000  Increased snow/ice removal \$35,000 paid in 2024; city hall awnings \$39,500 |
|                 | Community Development  Economic Development  Street Trees and ROW  RITA Fees  Mayor & Council  City Solicitor  Administration  Finance  Information Services  Engineering  Public Properties  Public Works Administration  Transfers and Advances Out | \$172,015<br>\$1,471<br>\$28,246<br>\$118,554<br>\$49,990<br>\$44,586<br>\$181,915<br>\$202,921<br>\$125,639<br>\$265,745<br>\$274,695<br>\$70,683<br>\$2,523,758 | \$168,356<br>\$0<br>\$43,229<br>\$136,149<br>\$47,938<br>\$140,860<br>\$161,809<br>\$226,561<br>\$124,728<br>\$185,883<br>\$339,023<br>\$75,292<br>\$2,629,134 | (\$3,659)<br>(\$1,471)<br>\$14,983<br>\$17,595<br>(\$2,052)<br>\$96,274<br>(\$20,106)<br>\$23,640<br>(\$911)<br>(\$79,862)<br>\$64,328<br>\$4,609<br>\$105,376<br>\$499,507 | Increased litigation expenses \$45,000, increased personnel \$52,000  Decrease in various professional service expenses \$17,000  Increase in various operating expenses compared to 2023  Decrease in pro services \$49,000, decrease in personnel expenses \$15,000  Increased snow/ice removal \$35,000 paid in 2024; city hall awnings \$39,500 |