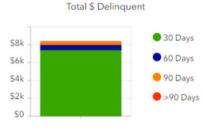

Revenues, we have \$779k for investment purposes, after accounting for \$94k in YTD Expenses and \$239k in Debt Service due.



Revenue

\$161,985

↑ **\$4,765** 

Target Business Plan: \$157,220

16% Collected



Expense with Debt Payment

\$94,727

1 \$14.436

Target Business Plan: \$109,163

11% Incurred



Business Plan Expense & Debt \$874,300

## Revenue



YTD Details: ↑ 6 New 1 10 Lost

Total Customers: 503

# Net Change in Customers



customer experience. Our team is looking forward to connecting

Marketing efforts continue to attract and

retain customers with our marketing focus

centered around trust, value, reliability, and

a few new businesses moving in this year, as well as expanding fiber to the home via a public private partnership.

# Billings



# Delinquent Billings



# **Billed Services**



\*Misc & one-time include wireless, equipment maintenance, installations, static IPs.

# **City of Hudson Statement of Cash Position with MTD Totals**

From: 1/1/2024 to 2/29/2024 Include Inactive Accounts: No Page Break on Fund: No

Funds: 101 to 822

| Fund     | Description                          | Beginning<br>Balance | Net Revenue<br>MTD | Net Revenue<br>YTD | Net Expenses<br>MTD | Net Expenses<br>YTD | Unexpended<br>Balance | Encumbrance<br>YTD | Ending<br>Balance |
|----------|--------------------------------------|----------------------|--------------------|--------------------|---------------------|---------------------|-----------------------|--------------------|-------------------|
| 101      | GENERAL FUND                         | \$14,270,518.33