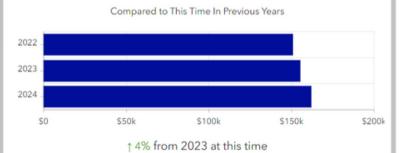

RE: February 2024 Financial Report

Attached are the February month end financial reports. The reports include the following:

- 1. <u>Executive Summary</u> of the City's major funds comparing current year-to-date revenues and expenditures to prior year-to-date and current budget figures.
- 2. <u>Supplemental Schedules</u> includes comparison of income tax revenue to prior year as well a breakdown by revenue type. As requested, we've included a separate schedule for Velocity Broadband year to date financial results as compared to the Business Plan approved by City Council in February 2019.
- 3. <u>Statement of Cash Position</u> with Monthly and Year to Date revenue and expense totals by fund.
- 4. <u>Bank Report</u> and <u>Bank Reconciliation</u> has been included to summarize the investment instruments on which the City earns interest income and the monthly bank reconciliation.
- 5. <u>Utility Billing Delinquency Report</u> past due balances, accounts turned over to collections and accounts certified to Summit County.
- 6. <u>Supplemental Payment Schedule</u> schedule of payments to select vendors as requested by City Council.