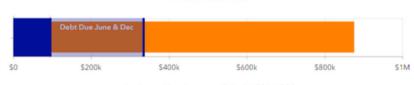

RE: February 2024 Financial Report

Attached are the February month end financial reports. The reports include the following:

- 1. <u>Executive Summary</u> of the City's major funds comparing current year-to-date revenues and expenditures to prior year-to-date and current budget figures.
- 2. <u>Supplemental Schedules</u> includes comparison of income tax revenue to prior year as well a breakdown by revenue type. As requested, we've included a separate schedule for Velocity Broadband year to date financial results as compared to the Business Plan approved by City Council in February 2019.
- 3. <u>Statement of Cash Position</u> with Monthly and Year to Date revenue and expense totals by fund.
- 4. <u>Bank Report</u> and <u>Bank Reconciliation</u> has been included to summarize the investment instruments on which the City earns interest income and the monthly bank reconciliation.
- 5. <u>Utility Billing Delinquency Report</u> past due balances, accounts turned over to collections and accounts certified to Summit County.
- 6. <u>Supplemental Payment Schedule</u> schedule of payments to select vendors as requested by City Council.