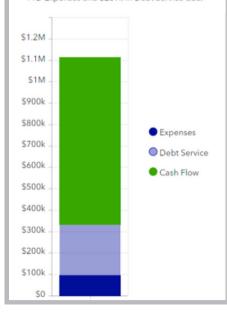

RE: February 2024 Financial Report

Attached are the February month end financial reports. The reports include the following:

- 1. <u>Executive Summary</u> of the City's major funds comparing current year-to-date revenues and expenditures to prior year-to-date and current budget figures.
- 2. <u>Supplemental Schedules</u> includes comparison of income tax revenue to prior year as well a breakdown by revenue type. As requested, we've included a separate schedule for Velocity Broadband year to date financial results as compared to the Business Plan approved by City Council in February 2019.
- 3. <u>Statement of Cash Position</u> with Monthly and Year to Date revenue and expense totals by fund.
- 4. <u>Bank Report</u> and <u>Bank Reconciliation</u> has been included to summarize the investment instruments on which the City earns interest income and the monthly bank reconciliation.
- 5. <u>Utility Billing Delinquency Report</u> past due balances, accounts turned over to collections and accounts certified to Summit County.
- 6. <u>Supplemental Payment Schedule</u> schedule of payments to select vendors as requested by City Council.