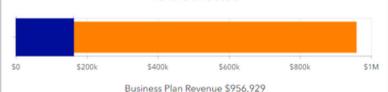

RE: February 2024 Financial Report

Attached are the February month end financial reports. The reports include the following:

- 1. <u>Executive Summary</u> of the City's major funds comparing current year-to-date revenues and expenditures to prior year-to-date and current budget figures.
- 2. <u>Supplemental Schedules</u> includes comparison of income tax revenue to prior year as well a breakdown by revenue type. As requested, we've included a separate schedule for Velocity Broadband year to date financial results as compared to the Business Plan approved by City Council in February 2019.
- 3. <u>Statement of Cash Position</u> with Monthly and Year to Date revenue and expense totals by fund.
- 4. <u>Bank Report</u> and <u>Bank Reconciliation</u> has been included to summarize the investment instruments on which the City earns interest income and the monthly bank reconciliation.
- 5. <u>Utility Billing Delinquency Report</u> past due balances, accounts turned over to collections and accounts certified to Summit County.
- 6. <u>Supplemental Payment Schedule</u> schedule of payments to select vendors as requested by City Council.