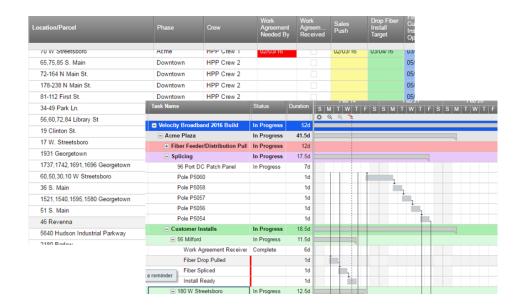

### **Construction - Kevin Powell**

- Design & engineering of proposed routing to deploy fiber optic cable
- Field research and validation for proposed use of existing aerial and subsurface assets
- Acquisition of fiber and associated materials
- Installation of fiber cable by utilization of existing aerial and subsurface infrastructure along with installation of new subsurface infrastructure
- Fiber termination and quality testing
- Employee involvement