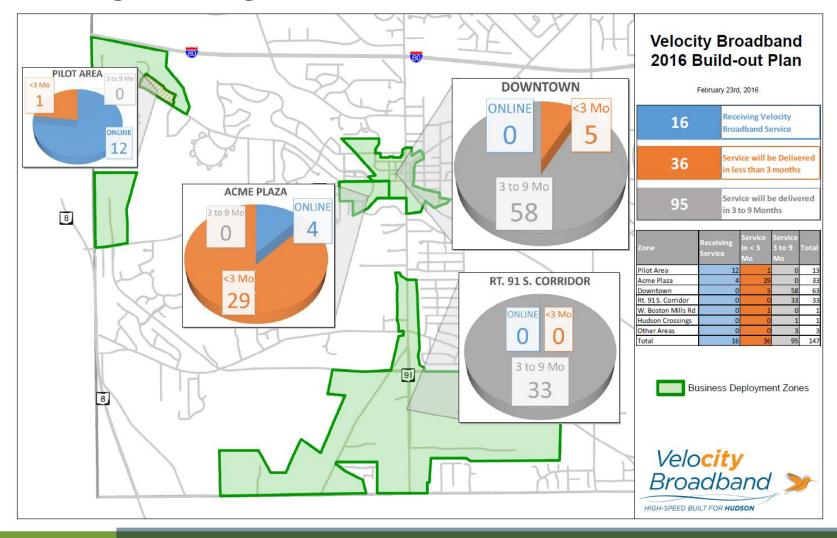

**August 2015** - Data Center Operational

**Sept. 2015** - First Customer Online – 4 Days Ahead of Schedule

**December 2015 - First Payment** 

**February 2016** - 16 Paying Customers