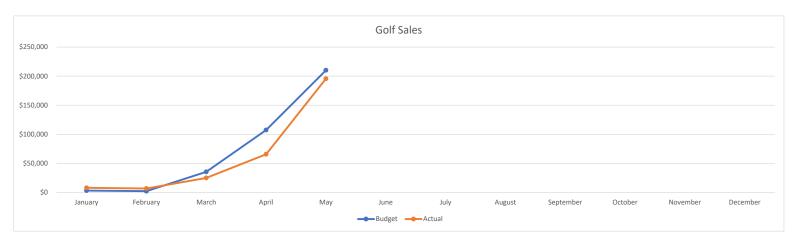

| Golf Sales          |         |          |            |            |            |      |      |        |           |         |          |          |            |
|---------------------|---------|----------|------------|------------|------------|------|------|--------|-----------|---------|----------|----------|------------|
|                     | January | February | March      | April      | May        | June | July | August | September | October | November | December | Total YTD  |
| Budget              | \$3,257 | \$2,223  | \$35,455   | \$107,385  | \$210,146  |      |      |        |           |         |          |          | \$358,466  |
| Actual              | \$8,036 | \$6,877  | \$25,020   | \$65,742   | \$195,618  |      |      |        |           |         |          |          | \$301,293  |
| Over (Under) Budget | \$4,779 | \$4,654  | (\$10,435) | (\$41,643) | (\$14,528) | \$0  | \$0  | \$0    | \$0       | \$0     | \$0      | \$0      | (\$57,173) |