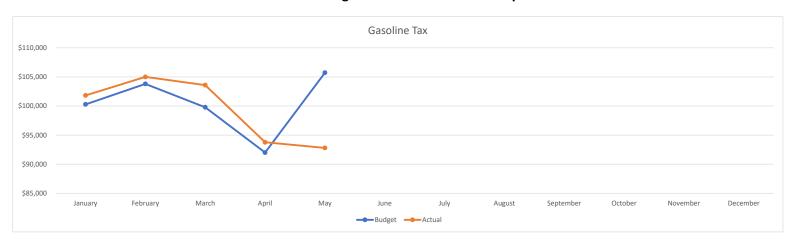

## **2020 Budget vs Actual Revenue Comparisons**

| Gasoline Tax        |           |           |           |          |            |      |      |        |           |         |          |          |           |
|---------------------|-----------|-----------|-----------|----------|------------|------|------|--------|-----------|---------|----------|----------|-----------|
|                     | January   | February  | March     | April    | May        | June | July | August | September | October | November | December | Total YTD |
| Budget              | \$100,277 | \$103,800 | \$99,783  | \$91,991 | \$105,726  |      |      |        |           |         |          |          | \$501,577 |
| Actual              | \$101,824 | \$105,005 | \$103,594 | \$93,765 | \$92,799   |      |      |        |           |         |          |          | \$496,987 |
| Over (Under) Budget | \$1,547   | \$1,205   | \$3,811   | \$1,774  | (\$12,927) | \$0  | \$0  | \$0    | \$0       | \$0     | \$0      | \$0      | (\$4,590) |