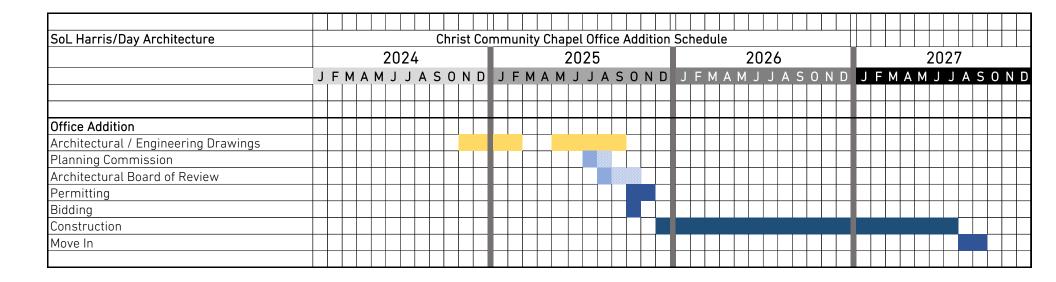

o be removed |
|   | Cost estimate of Tree and Vegetation Planting Improvements by a Registered Landscape Architect or qualified                  |                                                        |
|   | professional. This estimate will be used to determine the amount of security required for the development. The applicant     |                                                        |
|   | will be required to submit a Letter of Credit for 125% of the value of the landscape estimate prior to issuance of a Zoning  |                                                        |
| 3 | Certificate.                                                                                                                 | Refer to Opinion of Probable Cost.                     |

# **Project Schedule**



# OFFICE ADDITION BUILDING AND LOD STAKING

BEING PART OF ORIGINAL LOTS 31 AND 41 LOCATED IN HUDSON TOWNSHIP, SUMMIT COUNTY, OHIO

|  |                 | ADDITION BUILDING A LOD STAKING          |
|--|-----------------|------------------------------------------|
|  |                 | OFFICE ADD                               |
|  |                 | BY APP'D DATE: 06/12/2025  DRAWN BY: AMT |
|  |                 | DATE                                     |
|  | OFFICE          | DESCRIPTION                              |
|  | OFFICE ADDITION |                                          |
|  |                 | REV. LTR.                                |
|  |                 |                                          |
|  |                 |                                          |
|  |