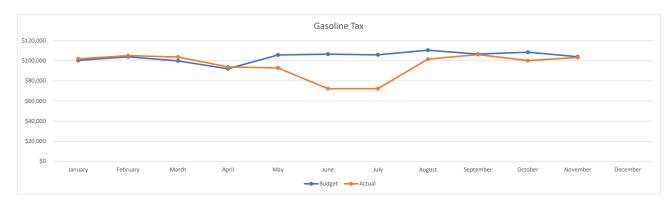

## 2020 Budget vs Actual Revenue Comparisons

| Gasoline Tax        |           |           |           |          |            |            |            |           |           |           |           |          |             |
|---------------------|-----------|-----------|-----------|----------|------------|------------|------------|-----------|-----------|-----------|-----------|----------|-------------|
|                     | January   | February  | March     | April    | May        | June       | July       | August    | September | October   | November  | December | Total YTD   |
| Budget              | \$100,277 | \$103,800 | \$99,783  | \$91,991 | \$105,726  | \$106,421  | \$105,810  | \$110,394 | \$106,468 | \$108,451 | \$103,864 |          | \$1,142,985 |
| Actual              | \$101,824 | \$105,005 | \$103,594 | \$93,765 | \$92,799   | \$72,228   | \$72,229   | \$101,539 | \$106,044 | \$100,043 | \$103,174 |          | \$1,052,243 |
| Over (Under) Budget | \$1,547   | \$1,205   | \$3,811   | \$1,774  | (\$12,927) | (\$34,193) | (\$33,581) | (\$8,855) | (\$424)   | (\$8,408) | (\$690)   | \$0      | (\$90,742)  |