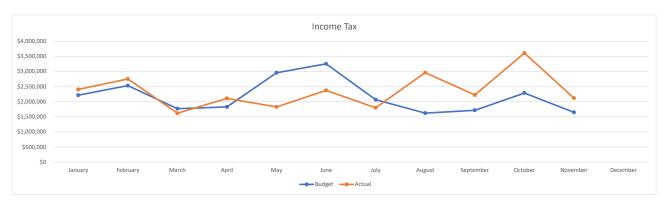

## 2020 Budget vs Actual Revenue Comparisons

| Income Tax             |             |             |             |             |               |             |             |               |             |             |             |          |              |
|------------------------|-------------|-------------|-------------|-------------|---------------|-------------|-------------|---------------|-------------|-------------|-------------|----------|--------------|
|                        | January     | February    | March       | April       | May           | June        | July        | August        | September   | October     | November    | December | Total YTD    |
| Budget                 | \$2,213,285 | \$2,530,318 | \$1,767,072 | \$1,827,054 | \$2,956,125   | \$3,249,999 | \$2,066,001 | \$1,619,232   | \$1,714,371 | \$2,285,907 | \$1,647,557 |          | \$23,876,921 |
| Actual                 | \$2,403,429 | \$2,750,370 | \$1,617,294 | \$2,108,723 | \$1,825,280   | \$2,371,674 | \$1,798,912 | \$2,959,147   | \$2,221,225 | \$3,609,012 | \$2,116,091 |          | \$25,781,157 |
| Over (Under) Budget    | \$190,144   | \$220,052   | (\$149,778) | \$281,669   | (\$1,130,845) | (\$878,325) | (\$267,089) | \$1,339,915   | \$506,854   | \$1,323,105 | \$468,534   | \$0      | \$1,904,236  |
|                        |             |             |             |             |               |             |             |               |             |             |             |          |              |
| Estimated Deferred (1) | \$0         | \$0         | \$0         | \$0         | \$714,763     | \$894,688   | \$425,417   | (\$1,627,894) | (\$305,230) | (\$101,743) | \$0         | \$0      | (\$0)        |
|                        |             |             |             |             |               |             |             |               |             |             |             |          |              |
| Net Impact             | \$190,144   | \$220,052   | (\$149,778) | \$281,669   | (\$416,082)   | \$16,363    | \$158,328   | (\$287,979)   | \$201,624   | \$1,221,361 | \$468,534   | \$0      | \$1,904,236  |

(1) Assumes 80% of the loss for the month for Individual and Net Profit tax will be collected later in the year due to filing deadline extension.

|              | Income Tax   | Income Tax   | Income Tax   | Income Tax   | Income Tax  | Expense     | Fund        |
|--------------|--------------|--------------|--------------|--------------|-------------|-------------|-------------|
| Year to Date | Budget       | Actual       | Over/(Under) | Est Deferred | Net Impact  | Deferrals   | Net Impact  |
| General Fund | \$17,631,755 | \$18,947,057 | \$1,315,302  | (\$0)        | \$1,315,302 | \$1,259,850 | \$2,575,152 |
| Parks        | \$1,783,817  | \$1,952,600  | \$168,783    | (\$0)        | \$168,783   | \$3,139,189 | \$3,307,972 |
| Fire/EMS     | \$2,855,975  | \$3,124,161  | \$268,186    | (\$0)        | \$268,186   | \$47,714    | \$315,900   |
| Schools      | \$1,605,374  | \$1,757,340  | \$151,966    | (\$0)        | \$151,966   | \$0         | \$151,966   |
| TOTAL        | \$23,876,921 | \$25,781,157 | \$1,904,236  | (\$0)        | \$1,904,236 | \$4,446,753 | \$6,350,989 |