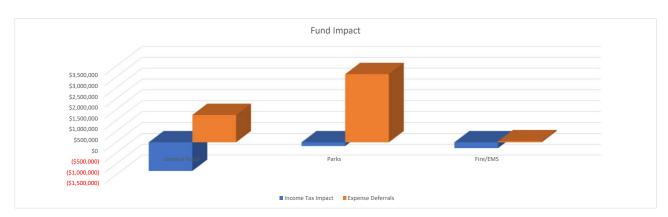

(1) Assumes 80% of the loss for the month for Individual and Net Profit tax will be collected later in the year due to filing deadline extension.

|              | Income Tax   | Income Tax   | Income Tax   | Income Tax   | Income Tax  | Expense     | Fund        |
|--------------|--------------|--------------|--------------|--------------|-------------|-------------|-------------|
| Year to Date | Budget       | Actual       | Over/(Under) | Est Deferred | Net Impact  | Deferrals   | Net Impact  |
| General Fund | \$17,631,755 | \$18,947,057 | \$1,315,302  | (\$0)        | \$1,315,302 | \$1,259,850 | \$2,575,152 |
| Parks        | \$1,783,817  | \$1,952,600  | \$168,783    | (\$0)        | \$168,783   | \$3,139,189 | \$3,307,972 |
| Fire/EMS     | \$2,855,975  | \$3,124,161  | \$268,186    | (\$0)        | \$268,186   | \$47,714    | \$315,900   |
| Schools      | \$1,605,374  | \$1,757,340  | \$151,966    | (\$0)        | \$151,966   | \$0         | \$151,966   |
| TOTAL        | \$23,876,921 | \$25,781,157 | \$1,904,236  | (\$0)        | \$1,904,236 | \$4,446,753 | \$6,350,989 |