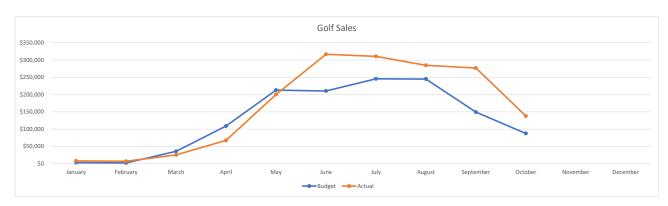

| Golf Sales          |         |          |            |            |            |           |           |           |           |           |          |          |             |
|---------------------|---------|----------|------------|------------|------------|-----------|-----------|-----------|-----------|-----------|----------|----------|-------------|
|                     | January | February | March      | April      | May        | June      | July      | August    | September | October   | November | December | Total YTD   |
| Budget              | \$3,257 | \$2,223  | \$35,797   | \$108,921  | \$212,935  | \$210,480 | \$245,563 | \$245,058 | \$149,355 | \$87,594  |          |          | \$1,301,183 |
| Actual              | \$8,036 | \$7,021  | \$25,524   | \$67,614   | \$200,249  | \$316,615 | \$310,617 | \$284,841 | \$276,828 | \$137,941 |          |          | \$1,635,285 |
| Over (Under) Budget | \$4,779 | \$4,798  | (\$10.273) | (\$41.307) | (\$12,686) | \$106,135 | \$65,054  | \$39,783  | \$127,473 | \$50,347  | ŚO       | Ś0       | \$334,102   |