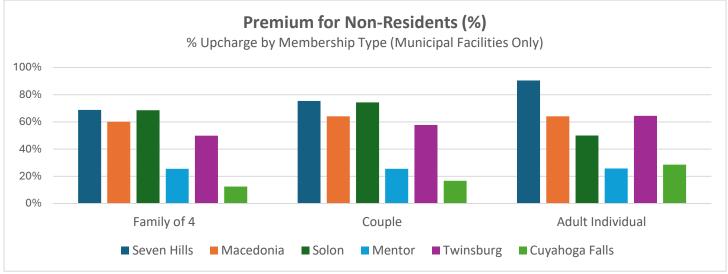

| Annual <u>Non-Resident</u> Rates |                |         |                     |        |                                   |                      |                                                 |                                         |                                                      |
|----------------------------------|----------------|---------|---------------------|--------|-----------------------------------|----------------------|-------------------------------------------------|-----------------------------------------|------------------------------------------------------|
| Facility                         | Family<br>of 4 | Couple  | Adult<br>Individual | Senior | Day Pass -<br>Adult<br>Individual | Day Pass -<br>Senior | Non-<br>Resident<br>Premium<br>(Family<br>of 4) | Non-<br>Resident<br>Premium<br>(Couple) | Non-<br>Resident<br>Premium<br>(Individual<br>Adult) |
| Seven Hills                      | \$675          | \$605   | \$400               |        | unknown                           | unknown              | 69%                                             | 75%                                     | 90%                                                  |
| Macedonia                        | \$650          | \$535   | \$402               | \$235  | n/a                               | n/a                  | 60%                                             | 64%                                     | 64%                                                  |
| Solon                            | \$750          | \$645   | \$450               | \$275  | \$10                              | \$8                  | 69%                                             | 74%                                     | 50%                                                  |
| Mentor                           | \$690          | \$565   | \$440               | \$315  | \$10                              | unknown              | 25%                                             | 26%                                     | 26%                                                  |
| Twinsburg                        | \$929          | \$713   | \$605               | \$555  | \$10                              | unknown              | 50%                                             | 58%                                     | 64%                                                  |
| Cuyahoga Falls                   | \$1,080        | \$840   | \$540               | \$420  |                                   |                      | 13%                                             | 17%                                     | 29%                                                  |
| (Hudson) Summa                   | \$2,316        | \$1,452 | \$948               | \$756  |                                   |                      | 0%                                              | 0%                                      | 0%                                                   |
| AVG. (excludes Summa)            | \$796          | \$651   | \$473               | \$360  |                                   |                      | 48%                                             | 52%                                     | 54%                                                  |