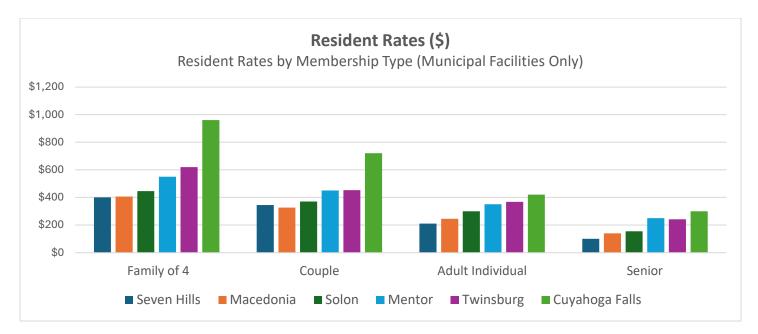

## Recreation Center Rate Study

| Annual Resident Rates |                |         |                     |        |                                   |                      |                                         |  |
|-----------------------|----------------|---------|---------------------|--------|-----------------------------------|----------------------|-----------------------------------------|--|
| Facility              | Family<br>of 4 | Couple  | Adult<br>Individual | Senior | Day Pass -<br>Adult<br>Individual | Day Pass -<br>Senior | Senior Discount on Annual<br>Membership |  |
| Seven Hills           | \$400          | \$345   | \$210               | \$100  | unknown                           | unknown              | 52%                                     |  |
| Macedonia             | \$406          | \$326   | \$245               | \$139  | \$15                              | \$10                 | 43%                                     |  |
| Solon                 | \$445          | \$370   | \$300               | \$155  | \$7                               | \$5                  | 48%                                     |  |
| Mentor                | \$550          | \$450   | \$350               | \$250  | \$10                              | unknown              | 29%                                     |  |
| Twinsburg             | \$620          | \$452   | \$368               | \$242  | \$15                              | unknown              | 34%                                     |  |
| Cuyahoga Falls        | \$960          | \$720   | \$420               | \$300  | \$9                               | \$7                  | 29%                                     |  |
| (Hudson) Summa        | \$2,316        | \$1,452 | \$948               | \$756  | \$12                              | \$12                 | 20%                                     |  |
| AVG. (excludes Summa) | \$564          | \$444   | \$316               | \$198  | \$11                              | \$7                  | 39%                                     |  |