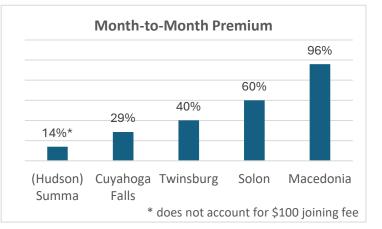

## Payment Plan Premiums

The graphics below are based on Individual Adult Resident Rates. They indicate the premium charged for one month of membership when membership is paid month-to-month as opposed to annually.

| Month-to-Month Premium |                 |                     |           |  |  |  |
|------------------------|-----------------|---------------------|-----------|--|--|--|
|                        |                 |                     |           |  |  |  |
| En allina              | Monthly Price w | Monthly Price w     | Duraniana |  |  |  |
| Facility               | Annual Plan     | Month-to-Month Plan | Premium   |  |  |  |
| Macedonia              | \$20            | \$40                | 96%       |  |  |  |
| Solon                  | \$25            | \$40                | 60%       |  |  |  |
| Twinsburg              | \$31            | \$43                | 40%       |  |  |  |
| Cuyahoga Falls         | \$35            | \$45                | 29%       |  |  |  |
| (Hudson) Summa*        | \$79            | \$90                | 14%       |  |  |  |

\* Summa has one-time \$100 joining fee in addition to month-to-month or annual fee