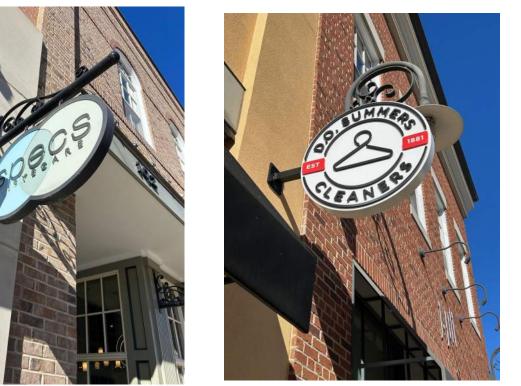

### **BLADE SIGN**

MOUNTING: Brackets

- Laminated Print: Gloss Finish · Double Sided Sign

- x2 Panels to be mounted back to back

• 1/2" Thick PVC Panels w/ Surface Printed Graphics

- To be mounted directly to existing blade mount

### **SCOPE OF WORK**

· Sign to be mounted directly to existing blade sign mount

\*REPAINTING EXISTING MOUNT WILL BE AN ADDITIONAL CHARGE\*

Building Signage - Hudson

The Spice and Tea Exchange

## Qty: 2 Panels

Existing Blade Sign Mount Bracket Mount SIDE A ◆── SIDE B 1/2" Thick PVC Panel w/ Surface Printed Graphics SIDE VIEW

**BOTTOM VIEW** 

28727 Building Signage - Hudson fs PROOF DATE:

10/17/2024

## Signage Study