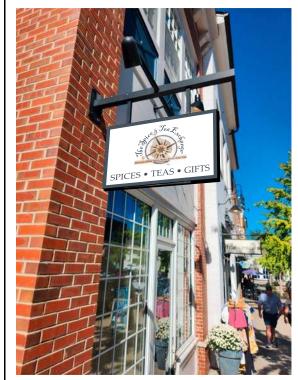

### **BLADE SIGN**

MOUNTING: Brackets

- Laminated Print: Gloss Finish · Double Sided Sign

- x2 Panels to be mounted back to back

• 1/2" Thick PVC Panels w/ Surface Printed Graphics

- To be mounted directly to existing blade mount

### **SCOPE OF WORK**

· Sign to be mounted directly to existing blade sign mount

\*REPAINTING EXISTING MOUNT WILL BE AN ADDITIONAL CHARGE\*

Building Signage - Hudson

The Spice and Tea Exchange

## Qty: 2 Panels

Existing Blade Sign Mount Bracket Mount SIDE A ◆── SIDE B 1/2" Thick PVC Panel w/ Surface Printed Graphics SIDE VIEW

**BOTTOM VIEW** 

28727 Building Signage - Hudson fs PROOF DATE:

10/17/2024