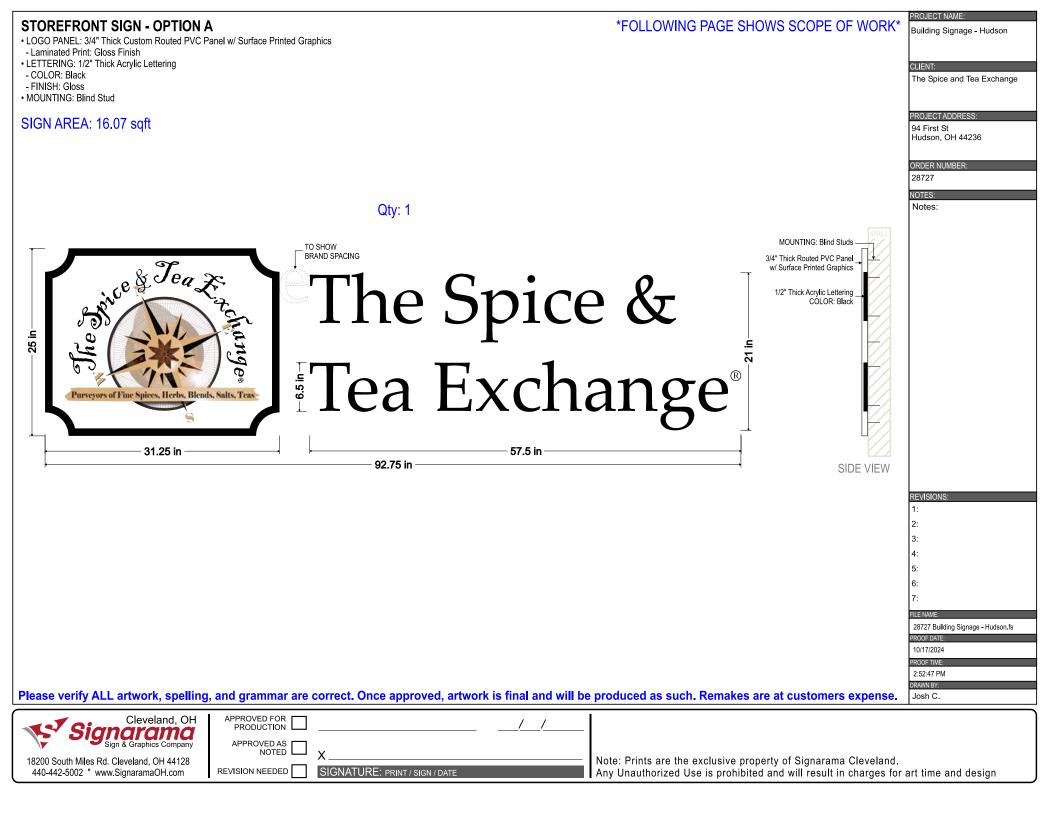

# THE SPICE AND TEA EXCHANGE

94 FIRST STREET, HUDSON, OH 44236

OR# 28727 - BUILDING SIGNAGE - OPTION A

INITIAL PROOF: 10/17/2024

REVISIONS: 1. 10/22/2024

2.

## **SCOPE OF WORK**

- · Sign to be mounted directly to sign area above the door
- Vertically centered between bottom of light fixture and bottom of sign area

Building Signage - Hudson

The Spice and Tea Exchange

PROJECT ADDRES

94 First St Hudson, OH 44236

28727

Notes:

1: 10/22/2024

28727 Building Signage - Hudson.fs

PROOF DATE:

10/22/2024