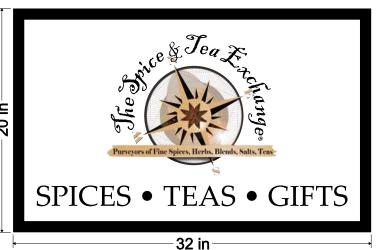

### **BLADE SIGN**

MOUNTING: Brackets

- Laminated Print: Gloss Finish · Double Sided Sign

- x2 Panels to be mounted back to back

• 1/2" Thick PVC Panels w/ Surface Printed Graphics

- To be mounted directly to existing blade mount

### **SCOPE OF WORK**

· Sign to be mounted directly to existing blade sign mount

\*REPAINTING EXISTING MOUNT WILL BE AN ADDITIONAL CHARGE\*

Building Signage - Hudson

The Spice and Tea Exchange

## Qty: 2 Panels

Existing Blade Sign Mount Bracket Mount SIDE A ◆── SIDE B 1/2" Thick PVC Panel w/ Surface Printed Graphics SIDE VIEW

**BOTTOM VIEW** 

28727 Building Signage - Hudson fs PROOF DATE:

10/17/2024