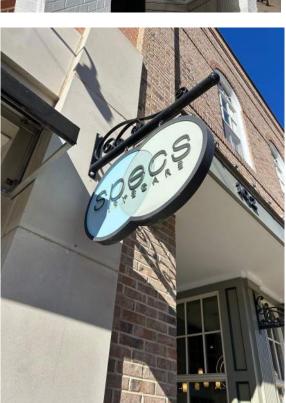

### **BLADE SIGN**

MOUNTING: Brackets

- Laminated Print: Gloss Finish · Double Sided Sign

- x2 Panels to be mounted back to back

• 1/2" Thick PVC Panels w/ Surface Printed Graphics

- To be mounted directly to existing blade mount

### **SCOPE OF WORK**

· Sign to be mounted directly to existing blade sign mount

\*REPAINTING EXISTING MOUNT WILL BE AN ADDITIONAL CHARGE\*

Building Signage - Hudson

The Spice and Tea Exchange

## Qty: 2 Panels

Existing Blade Sign Mount Bracket Mount SIDE A ◆── SIDE B 1/2" Thick PVC Panel w/ Surface Printed Graphics SIDE VIEW

**BOTTOM VIEW** 

28727 Building Signage - Hudson fs PROOF DATE:

10/17/2024

## Signage Study