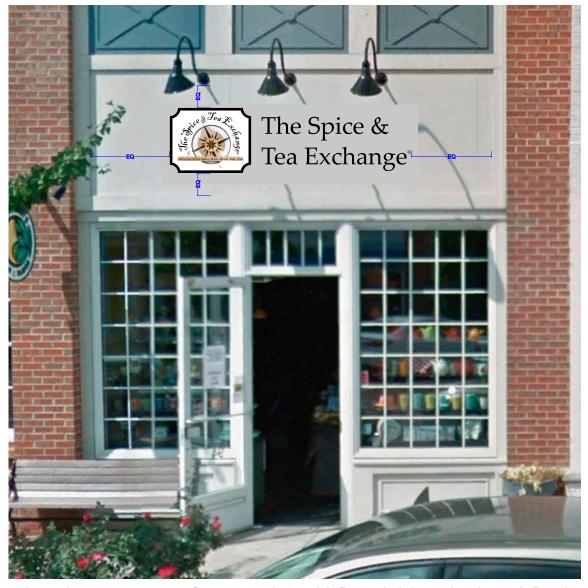

## **SCOPE OF WORK**

- · Sign to be mounted directly to sign area above the door
- Vertically centered between bottom of light fixture and bottom of sign area

Building Signage - Hudson

The Spice and Tea Exchange

## Signage Study