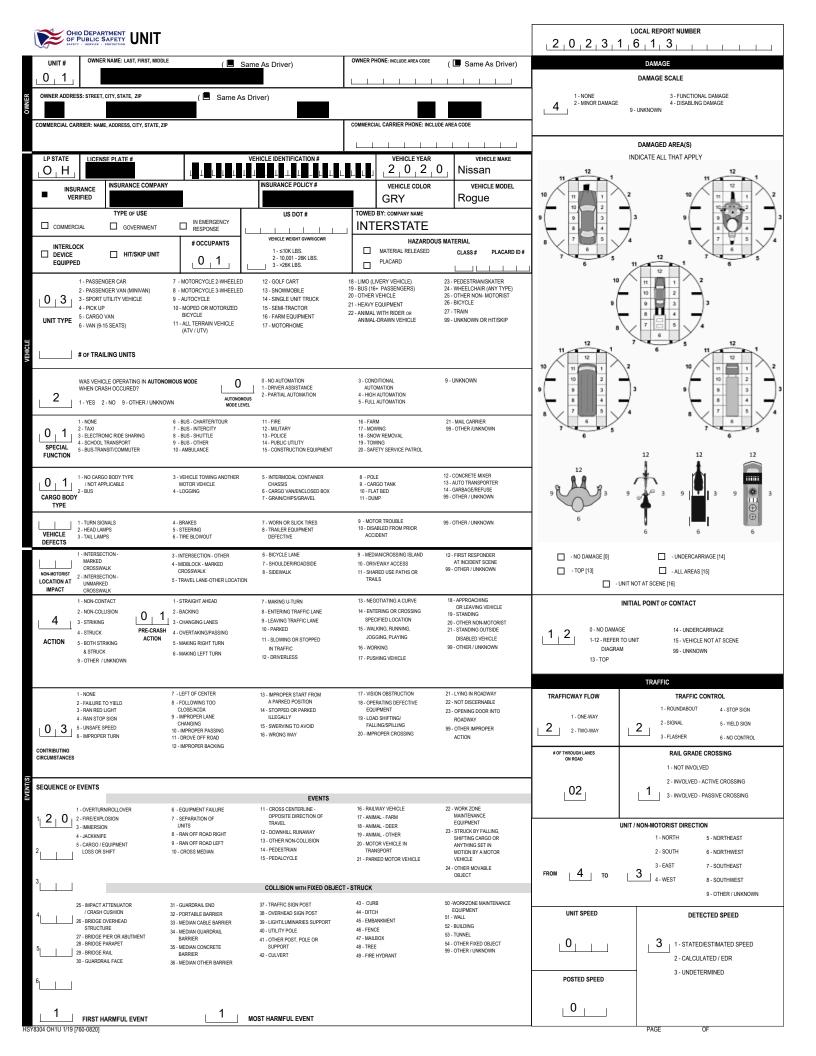

| OHIO DEPARTM<br>OF PUBLIC SAF<br>SAFETY - SERVICE - PRO- | TRAFFI                             | C CRA                | ASH RE                      | PORT                     | *DENOTES MAN                  | DATORY FIELD FO                   | OR S                  |                                 | LOCAL REPORT NUME              | BER *                                                                    |
|----------------------------------------------------------|------------------------------------|----------------------|-----------------------------|--------------------------|-------------------------------|-----------------------------------|-----------------------|---------------------------------|--------------------------------|--------------------------------------------------------------------------|
|                                                          | □ OH-2 ■                           |                      | LOCAL INFORM                |                          | MΔ                            |                                   |                       | 2 0 2 2                         | 0   4   3   3                  |                                                                          |
| ■ PHOTOS TAKEN                                           | 1                                  |                      | REPORTING AG                |                          | NA                            |                                   | NCIC *                | HIT/SKIP                        | NUMBER OF UNITS                | UNIT IN ERROR                                                            |
| ☐ SECONDARY<br>CRASH                                     | ☐ Private Proper                   | ty                   | City of Hu                  | dson                     |                               | 0   7                             | 7   0   5             | 1 - Solved<br>2 - Unsolved      | 0 2                            | 0 2 98 - ANIMAL<br>99 -<br>UNKNOWN                                       |
| COUNTY* LOCA                                             | 1 - CITY *                         | OCATION: CIT         | Y, VILLAGE, TOWNSHIP        | • *                      |                               |                                   |                       | CRASH                           | DATE/TIME                      | CRASH SEVERITY                                                           |
| 7 7 1                                                    | 2 - VILLAGE *<br>3 -<br>TOWNSHIP * | HUDSON               | 1                           |                          |                               |                                   |                       | 031112012                       | 2 2   0 7 2 4                  | 2 1 - FATAL                                                              |
| ROUTE TYPE                                               | ROUTE NUMBER                       | PREFIX               | l l                         | LOCATION ROA             | AD NAME                       |                                   | ROAD TYPE             | LATITUDE                        | DECIMAL DEGRE                  | 2 - SERIOUS<br>INJURY                                                    |
| LOCATION                                                 |                                    |                      | 2 - SOUTH<br>3 - EAST       | STOW                     |                               |                                   | $\lfloor R \rfloor D$ | 4 1 1 2 2                       | 15632                          | SUSPECTED  3 - MINOR INJURY                                              |
| ROUTE TYPE                                               | ROUTE NUMBER                       | PREFIX               | 4 - WEST<br>1 - NORTH       | REFERENCE F              | ROAD NAME (ROAD               | , MILEPOST, HOUS                  | ROAD TYPE             | LONGITUDE                       | DECIMAL DEGR                   | SUSPECTED                                                                |
| REFERENCE                                                |                                    | 111 1                | 2 - SOUTH<br>3 - EAST       | RAVENN                   | Α                             |                                   | S T                   | -<br>  8   1   1   4   4        | 1 2 5 4                        | 4 - INJURY                                                               |
| REFERENCE POIN                                           |                                    |                      | 4 - WEST<br>ROUTE TYPE      |                          | F                             | ROAD TYPE                         |                       |                                 | INTERSECTION RELA              | TED                                                                      |
| 1 - INTERSECTION                                         | 1 - NORTI<br>2 - SOUTI             | 1                    | ERSTATE ROU                 | ` ′                      |                               | HW - HIGHWAY                      |                       | ■ WITHIN IN                     | TERSECTION OR ON APP           | RO 4 .                                                                   |
| 2 - MILE POS                                             | 1 3 - FAST                         |                      | EDERAL US ROI<br>TATE ROUTE | BI                       |                               | LA - LANE<br>MP -                 | SQ -<br>SQUARE        | ■ WITHIN IN                     | TERCHANGE ARE                  | NUMBER OF APPROACH                                                       |
| DISTANCE<br>FROM REFERENCE                               | DISTANCE<br>UNIT OF MEASURE        | CR - NU              | JMBERED COU                 | INTY CI                  | R - CIRCLE                    |                                   | ST - STREET<br>TE -   |                                 | ROADWAY                        |                                                                          |
|                                                          | 1 -<br>Miles                       | ROUTE                | Ē                           |                          |                               | PK - PARKWAY<br>PI - PIKE         | TERRACE<br>TL - TRAIL | ☐ ROADWAY                       | DIVIDE                         |                                                                          |
| LOCA                                                     | 2 - Feet<br>ATION of FIRST HARMF   | UL EVE               |                             |                          | E - HEIGHTS<br>R of CRASH COL |                                   | WA - WAY              | DIRECTION OF TRAN               |                                | EDIAN TYPE                                                               |
| 0 1 1-ON F                                               | ROADWAY 9 - CROSS                  | OVER<br>EWAY / ALLEY |                             | - NOT COLLISI            |                               | AR-TO-REAR                        |                       | 1 - NOR                         | TH 4.5%                        | IDED FLUSH MEDIAN                                                        |
| SHOULD<br>3 - IN M                                       | ER ACCE                            |                      | 6                           | BETWEEN<br>TWO MOTOR     | 6 - AN(                       |                                   |                       | 2 - SOU                         | TH (<4                         | FEET)                                                                    |
|                                                          | ROADSIDE CROS                      | SING                 |                             | VEHICLES IN<br>TRANSPORT |                               | ESWIPE, SAME DIR                  | ECTION                | 3 - EAS <sup>3</sup><br>4 - WES | [≥4                            | IDED FLUSH MEDIAN<br>FEET)                                               |
| 6 - OUT                                                  | SIDE PATHS                         | RAILS                |                             | - REAR-END<br>- HEAD-ON  |                               | ESWIPE, OPPOSITE<br>HER / UNKNOWN |                       |                                 | MEDIA                          |                                                                          |
| 7 - ON F                                                 |                                    |                      |                             | - HEAD-ON                |                               |                                   |                       |                                 |                                | IDED, RAISED MEDIAN<br>Y TYPE)                                           |
| ☐ WORK ZONE                                              | 1                                  | WORK ZON             |                             |                          |                               | CRASH IN WOR                      |                       | CONTOUR                         | CONDITIONS                     | SURFACE                                                                  |
| RELATED                                                  | 2                                  | LANE SHIFT           | /CROSSOVER                  |                          | ZON                           | E                                 | WORK                  | 1 _                             | _ 1 _                          | 2                                                                        |
| LAW ENFORCE                                              | MENT                               | OR MEDIAN            |                             |                          | 2 - A                         | ARNING SIGN<br>DVANCE WARNI       |                       | 1 - STRAIGHT                    | 1 - DRY                        | 1 - CONCRETE                                                             |
| ☐ ACTIVE SCHOO                                           | L ZON WO                           |                      | ENT OR MOVING               |                          | 3-1                           | RANSITION ARE                     | :A                    | LEVEL<br>2 - STRAIGHT           | 2 - WET<br>3 - SNOW            | 2 - BLACKTOP,<br>BITUMINOUS,                                             |
|                                                          | CONDITIO                           |                      |                             |                          | EATHER                        |                                   |                       | GRADE<br>3 - CURVE LEVEL        | 4 - ICE<br>5 - SAND, MUD, DIRT | ASPHALT<br>3 - BRICK/BLOCK                                               |
| 1 - DAYLIGH                                              | OUSK                               |                      | 1 - CLEA<br>2 - CLOU        | JDY                      |                               | CROSSWINDS                        |                       | 4 - CURVE<br>GRADE              | ,<br>OIL, GRAVEL               | 4 - SLAG,<br>GRAVEL,                                                     |
|                                                          | LIGHTED ROADWAY<br>ROADWAY NOT     |                      | 3 - FOG,<br>4 - RAIN        | , SMOG, SMOKI            | E 8 - BLOWIN<br>SNOW          | G SAND, SOIL, E                   | DIRT,                 |                                 | 6 - WATER (STANDIN<br>G,       | STONE<br>5 - DIRT                                                        |
| LIGHTED<br>5 - DARK - I                                  | UNKNOWN                            |                      | 5 - SLEE                    | ET, HAIL                 | 9 - FREEZIN<br>DRIZZLE        | IG RAIN OR FREE                   | EZING                 |                                 | MOVING)<br>7 - SLUSH           | 9 - OTHER<br>/UNKNOWN                                                    |
| ROADWAY                                                  | LIGHTING                           |                      |                             |                          | 99 - OTHER                    | / UNKNOWN                         |                       |                                 | 9 - OTHER/UNKNOW               |                                                                          |
| NARRATIVE UNIT 1 WAS E                                   | EAST ON DAV                        | =NINIA               | r at eto                    | W DD                     |                               |                                   |                       |                                 |                                | Indicate the north direction with                                        |
| WITH A GREE                                              |                                    |                      |                             |                          |                               |                                   |                       |                                 |                                | an "N" on the compass diagram.                                           |
|                                                          |                                    |                      |                             |                          | /V<br>                        |                                   |                       |                                 |                                |                                                                          |
| RD. WITH THE                                             | E RED LIGHT.                       | UNIT 2               | FAILED T                    | O STOP                   |                               |                                   | 17.50                 | Utility Pol                     | <b>A</b>                       |                                                                          |
| FOR THE RED                                              | LIGHT AND                          | STRUCK               | UNIT 1.                     | THE DRIV                 | /ER                           |                                   | #1 Fine               | N Rest                          |                                |                                                                          |
| O.F. UNIT. 1. WA                                         | AS.TRANSP.O.F                      | RTED T.C             | A.LQCAL                     | HOSPIT                   | AL                            |                                   | 7                     |                                 | not to so                      | ale · · ·                                                                |
| BY HUDSON I                                              | EMS FOR LINE                       | NOWN                 | INJURIES                    | 8                        |                               |                                   |                       | ζ.,                             | -/\_                           |                                                                          |
|                                                          |                                    |                      |                             |                          |                               |                                   | #1 (Impa              | ch)                             | Ravenn                         |                                                                          |
|                                                          |                                    |                      |                             |                          |                               |                                   |                       |                                 |                                | 29 Sy                                                                    |
|                                                          |                                    |                      |                             |                          |                               |                                   | #2 (Imp               | act)                            |                                |                                                                          |
|                                                          |                                    |                      |                             |                          |                               |                                   |                       | 윤                               | Ì                              |                                                                          |
|                                                          |                                    |                      |                             |                          |                               |                                   |                       | <u> </u>                        |                                |                                                                          |
|                                                          |                                    |                      |                             |                          |                               |                                   |                       | Stow                            | 7                              |                                                                          |
|                                                          |                                    |                      |                             |                          |                               |                                   |                       | · II • [                        | ı                              |                                                                          |
| CRASH REPORTE                                            | ED DATE/TIME                       | į                    | DISPATCH DATE               | E/TIME                   | 1 ,                           | ARRIVAL DATE/T                    | IME                   | SCENE CLEA                      | RED DATE/TIME                  | REPORT TAKEN B                                                           |
| 0 3 1 1 2 0 2                                            | 2   10   7   2   4                 | 0 3 1                | 1 2 0 2 2                   | 0 7 2 6                  | 0 3 1                         | 1 2 0 2 2                         | 0 7 2 9               | 0 3 1 1 2 0                     | 2 2   0 8 3 6                  | ■ POLICE<br>AGENCY                                                       |
| TOTAL TIME<br>ROADWAY                                    | OTHER<br>INVESTIGATION             | TOTAL<br>MINUTES     |                             | 'S NAME *                |                               |                                   | John De               | OFFICER'S NAME*                 |                                |                                                                          |
|                                                          |                                    |                      | Dilairi                     | F Loaue<br>officer's     | BADGE NUMBER                  | *                                 | -                     | ECKED BY OFFICER'S BAD          | GE NUMBER*                     | SUPPLEMENT (CORRECTION on ADDITION TO WE DOSTRIBUS RESPORT SENT TO COOPS |
| 4   8   0                                                | 1,2,0                              | 1   8   7            | 7                           | 1   0                    | 9                             | L                                 |                       | 1   8   8                       |                                |                                                                          |
| HSY7001 OH1 1/19 [760                                    | 0-0820]                            |                      |                             |                          |                               |                                   |                       |                                 |                                | PAGE OF                                                                  |