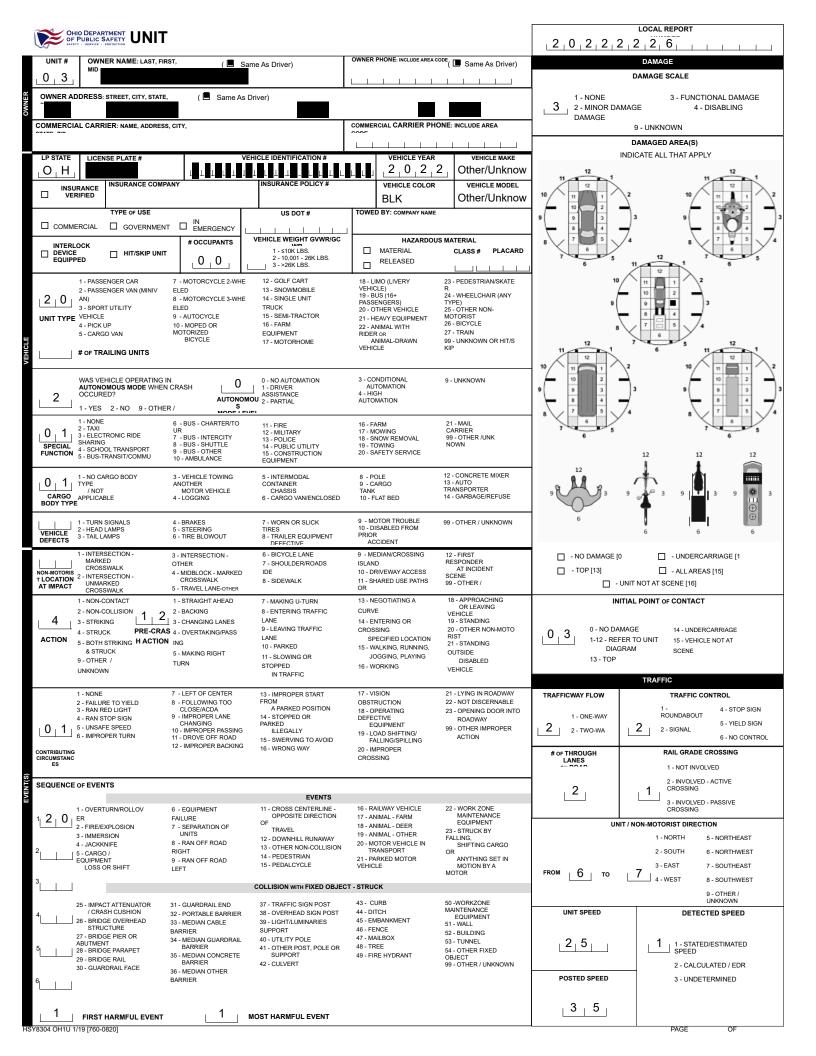

| OHIO DEPARTM<br>OF PUBLIC SAR<br>SAFETY · SERVICE · PRO' | TRAFFI                             | C CRAS                           | OR S                                 |                               | LOCAL REPORT NUMB                   | ER*                   |                                                                     |                                   |                                                       |
|----------------------------------------------------------|------------------------------------|----------------------------------|--------------------------------------|-------------------------------|-------------------------------------|-----------------------|---------------------------------------------------------------------|-----------------------------------|-------------------------------------------------------|
|                                                          |                                    |                                  | OCAL INFORMATION                     |                               |                                     |                       | 2   0   2   2                                                       | 0   0   5   3                     |                                                       |
| ■ PHOTOS TAKEN                                           | 1                                  | <u> </u>                         | PORTING AGENCY NAM                   | E *                           |                                     | NCIC *                | HIT/SKIP                                                            | NUMBER OF UNITS                   | UNIT IN ERROR                                         |
| ☐ SECONDARY<br>CRASH                                     | ☐ Private Proper                   | .   _                            | ity of Hudson                        |                               |                                     | 7 0 5                 | 1 - Solved<br>2 - Unsolved                                          | 0 2                               | 0 2 98 - ANIMAL<br>99 -<br>UNKNOWN                    |
| COUNTY* LOCA                                             | 1 - CITY *                         | OCATION: CITY, V                 |                                      |                               |                                     |                       | CRASH D                                                             | ATE/TIME                          | CRASH SEVERITY                                        |
| 7 7 1                                                    | 2 - VILLAGE *                      | HUDSON                           |                                      |                               |                                     |                       | 1011112012                                                          | 12 1623                           | 5 1 - FATAL                                           |
| ROUTE TYPE                                               | ROUTE NUMBER                       |                                  |                                      | ROAD NAME                     |                                     | ROAD TYPE             | LATITUDE                                                            | DECIMAL DEGRE                     | 2 - SERIOUS<br>INJURY                                 |
| Госатю                                                   |                                    | 111 1                            | 2-SOUTH<br>3-EAST STOW               | 1                             |                                     | R D                   | 4   1   <u>.  </u> 2   2                                            | 5   8   4   8                     | SUSPECTED  3 - MINOR INJURY                           |
| ROUTE TYPE                                               | ROUTE NUMBER                       | _                                | 4 - WEST<br>1 - NORTH REFEREN        | CE ROAD NAME (RO              | DAD, MILEPOST, HOUS                 | ROAD TYPE             | LONGITUDE                                                           | DECIMAL DEGR                      | SUSPECTED                                             |
| REFERENCE                                                |                                    |                                  | 2 - SOUTH RAVE                       | NNA                           |                                     | <br> S T              | -<br>  <sub> </sub> 8 <sub> </sub> 1 <sub>  </sub> 4 <sub> </sub> 1 | 1,2,7,1,                          | 4 - INJURY                                            |
| REFERENCE POIN                                           | NT DIRECTION                       | - 0                              | 4 - WEST<br>ROUTE TYPE               |                               | ROAD TYPE                           |                       |                                                                     | INTERSECTION RELAT                | TED                                                   |
| 1 -                                                      | FROM REFERENCE<br>1 - NORT         | IR - INTER                       | RSTATE ROUTE (TP)                    | AL - ALLEY                    | HW - HIGHWAY                        | RD - ROAD             | ■ WITHIN IN                                                         | TERSECTION OR ON APP              | RO 4                                                  |
| 1 INTERSECTION 2 - MILE POS                              | I I 3 - FAST                       | US - FEDI                        | ERAL US ROUTE<br>TE ROUTE            | AV - AVENUE<br>BL -           | LA - LANE<br>MP -                   | SQ -<br>SQUARE        | │                                                                   | TERCHANGE ARE                     | 4<br>NUMBER OF APPROACH                               |
| DISTANCE<br>FROM REFERENCE                               | DISTANCE<br>UNIT OF MEASURE        |                                  | BERED COUNTY                         | BOULEVARD<br>CR - CIRCLE      | MILEPOST<br>OV - OVAL               | ST - STREET<br>TE -   | — WITHIN IN                                                         | ROADWAY                           | NUMBER OF AFFROACH                                    |
|                                                          | 1 -<br>Miles                       | ROUTE                            |                                      | CT - COURT<br>DR - DRIVE      | PK - PARKWAY<br>PI - PIKE           | TERRACE<br>TL - TRAIL |                                                                     |                                   |                                                       |
|                                                          | 2 - Feet ATION of FIRST HARMF      | III EVE                          | RA A                                 | HE - HEIGHTS  NNER OF CRASH C | PL - PLACE                          | WA - WAY              | ☐ ROADWAY  DIRECTION OF TRAV                                        |                                   | DIAN TYPE                                             |
| 0 1 1 1-ONF                                              | ROADWAY 9 - CROSS                  | SOVER                            | 1 - NOT COL                          |                               | REAR-TO-REAR                        |                       |                                                                     |                                   |                                                       |
| 2 - ON<br>SHOULD                                         | ER ACCE                            |                                  | 7 BETWEE                             | N 5-B                         | BACKING                             |                       | 1 - NOR 2 - SOU                                                     | 4.4                               | IDED FLUSH MEDIAN<br>FEET)                            |
| 3 - IN M<br>4 - ON F                                     | IEDIAN 11 - RAILV<br>ROADSIDE CROS | IAY GRADE<br>SING                | VEHICLE<br>TRANSP                    | SIN 6-A                       | NGLE<br>SIDESWIPE, SAME DIRI        | ECTION                | 3 - EAST                                                            | . 2 - DIV                         | IDED FLUSH MEDIAN<br>FEET)                            |
| 5 - ON 0<br>6 - OUT                                      |                                    | ED USE                           | 2 - REAR-EN                          | ND 8-S                        | SIDESWIPE, OPPOSITE                 | DIRECTION             | 4 - WES                                                             | -                                 | DED, DEPRESSED                                        |
|                                                          | FFICWAY OR T                       | RAILS<br>LANE                    | 3 - HEAD-OI                          | N 9-C                         | OTHER / UNKNOWN                     | 1                     |                                                                     | 4 - DIV                           | IDED, RAISED MEDIAN<br>Y TYPE)                        |
|                                                          |                                    | WORK ZONE                        | TYPE                                 | LOCATION                      | OF CRASH IN WOR                     | RK ZONE               | CONTOUR                                                             | CONDITIONS                        | SURFACE                                               |
| ☐ WORK ZONE ☐ RELATED                                    |                                    | - LANE CLOSUR<br>- LANE SHIFT/CI | RE                                   | 1                             | - BEFORE THE 1ST<br>ONE             |                       | 2                                                                   | 1 1 1                             | 2                                                     |
| □ WORKERS PRE                                            | SENT 3                             | - WORK ON SHO                    |                                      |                               | WARNING SIGN<br>- ADVANCE WARNI     | ING ARFA              |                                                                     |                                   | 1 - CONCRETE                                          |
| □ ACTIVE SCHOO                                           | 4                                  | - INTERMITTENT<br>PRK            | T or MOVING                          |                               | - TRANSITION ARE                    |                       | 1 - STRAIGHT<br>LEVEL                                               | 1 - DRY<br>2 - WET                | 2 - BLACKTOP,                                         |
|                                                          | CONDITIO                           |                                  |                                      | WEATHER                       |                                     |                       | 2 - STRAIGHT<br>GRADE                                               | 3 - SNOW<br>4 - ICE               | BITUMINOUS,<br>ASPHALT                                |
| 1 - DAYLIGH                                              |                                    |                                  | 1 - CLEAR                            | 6 - SNOV                      |                                     |                       | 3 - CURVE LEVEL<br>4 - CURVE                                        | 5 - SAND, MUD, DIRT               | 3 - BRICK/BLOCK<br>4 - SLAG,                          |
|                                                          | LIGHTED ROADWAY                    | 2                                | 2 - CLOUDY<br>3 - FOG, SMOG, SM      | MOKE 8 - BLOW                 | RE CROSSWINDS<br>/ING SAND, SOIL, [ | DIRT,                 | GRADE                                                               | OIL, GRAVEL<br>6 - WATER (STANDIN | GRAVEL,<br>STONE                                      |
| 4 - DARK - I<br>LIGHTED                                  | ROADWAY NOT                        |                                  | 4 - RAIN<br>5 - SLEET, HAIL          | SNOW<br>9 - FREE              | ZING RAIN OR FREE                   | ZING                  |                                                                     | G,<br>MOVING)                     | 5 - DIRT<br>9 - OTHER                                 |
| 5 - DARK - I<br>ROADWAY                                  |                                    |                                  |                                      | DRIZZLE<br>99 - OTH           | ER / UNKNOWN                        |                       |                                                                     | 7 - SLUSH<br>9 - OTHER/UNKNOW     | /UNKNOWN                                              |
| NARRATIVE                                                |                                    |                                  |                                      |                               | - : :                               |                       | <u> </u>                                                            | 5 52                              | ^ *-F                                                 |
|                                                          | STOPPED AT                         | A TRAFFIO                        | C SIGNAL ON S                        | STOW                          |                                     |                       |                                                                     |                                   | Indicate the north<br>direction with<br>an "N" on the |
|                                                          |                                    |                                  | T WHEN UNIT                          |                               |                                     |                       |                                                                     | - [][[                            | compass diagram.                                      |
|                                                          |                                    |                                  |                                      |                               |                                     |                       | 1 11                                                                | 11 1                              |                                                       |
| TRAVELING S                                              | SOUTH, SIDE-                       | SWIPED L                         | JNIT#1 ON THE                        | LEFT                          |                                     |                       |                                                                     |                                   | <u> </u>                                              |
| REAR BUMPE                                               | R. UNIT#2 R                        | EPORTED                          | TO HAVING A                          |                               |                                     | stow                  | RD                                                                  |                                   | ( N )                                                 |
| BRAKE ISSUE                                              | E. NO INJURIE                      | S REPOR                          | RTED MINOR                           |                               |                                     |                       |                                                                     |                                   | Not To Scale                                          |
|                                                          |                                    |                                  |                                      |                               |                                     |                       | 1.                                                                  | <b>y</b>                          |                                                       |
| DAMAGE                                                   |                                    |                                  |                                      |                               |                                     |                       | #2                                                                  |                                   |                                                       |
|                                                          |                                    |                                  |                                      |                               |                                     |                       | #1                                                                  |                                   |                                                       |
|                                                          |                                    |                                  |                                      |                               |                                     |                       |                                                                     |                                   |                                                       |
|                                                          |                                    |                                  |                                      |                               |                                     | RAVENNA ST            |                                                                     | "                                 |                                                       |
|                                                          |                                    |                                  |                                      |                               |                                     | -IVIVA ST             |                                                                     |                                   |                                                       |
|                                                          |                                    |                                  |                                      |                               |                                     |                       | •                                                                   |                                   |                                                       |
|                                                          |                                    |                                  |                                      |                               |                                     |                       |                                                                     |                                   |                                                       |
|                                                          |                                    |                                  |                                      |                               |                                     |                       |                                                                     |                                   |                                                       |
| CRASH REPORTE                                            |                                    |                                  | SPATCH DATE/TIME<br> 2 0 2 2   1 6 2 | 2131 10111                    | ARRIVAL DATE/T<br>1   2   0   2   2 |                       |                                                                     | RED DATE/TIME<br>2 2   1 6 5 6    | REPORT TAKEN B POLICE                                 |
| TOTAL TIME                                               | 2 10 2 3<br>OTHER                  | TOTAL                            |                                      |                               | 1   1   4   U   4   4               |                       | OFFICER'S NAME*                                                     | 4 4   1 0 3 0                     | AGENCY                                                |
| ROADWAY                                                  | INVESTIGATION                      | MINUTES                          | John T Dean                          |                               |                                     | Kevin G               | Sahagan                                                             |                                   | SUPPLEMENT (CORRECTION on                             |
|                                                          | 3,0,,                              | 5 8                              | OFFICE                               | R'S BADGE NUMBI               | ER*                                 | СН                    | ECKED BY OFFICER'S BAD                                              | GE NUMBER*                        | ADDITION TO AN EXISTING REPORT SENT TO GOPS           |
| HSY7001 OH1 1/19 [760                                    |                                    |                                  |                                      | -   -                         |                                     | 1                     | ., , , ,                                                            |                                   | PAGE OF                                               |