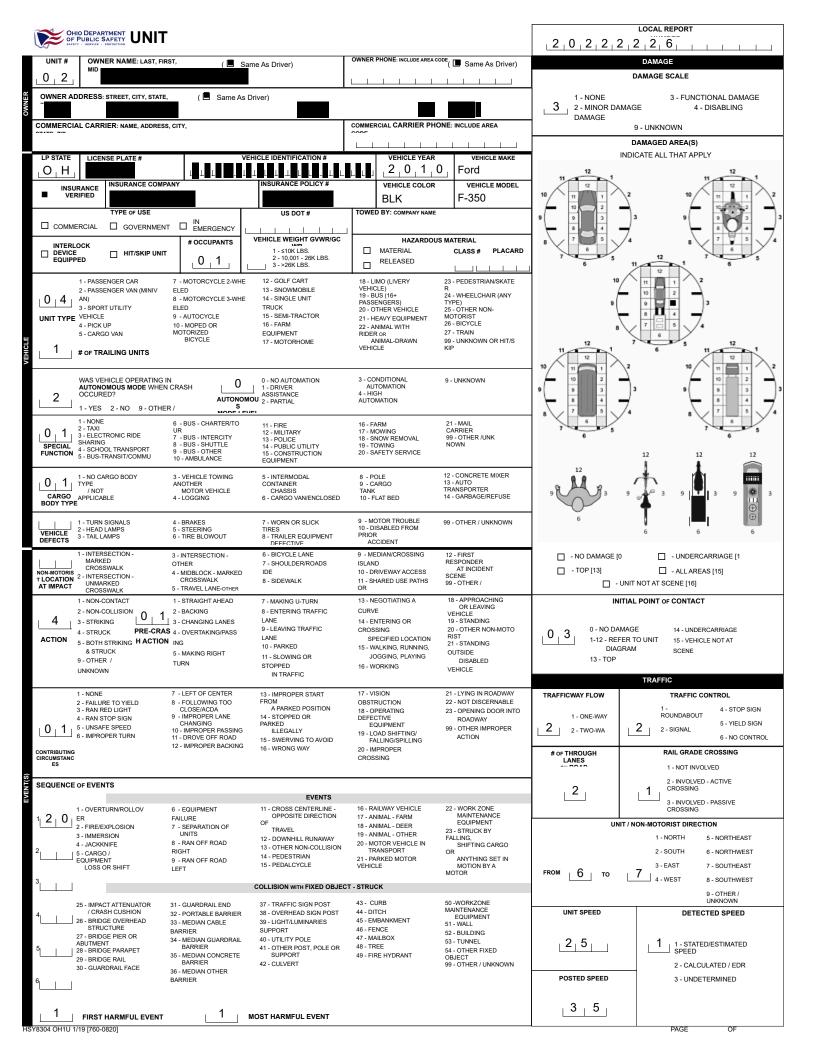

| OHIO DEPARTM<br>OF PUBLIC SAR<br>SAFETY · SERVICE · PRO' | TRAFFI                             | C CRAS                           | OR S                                 |                               | LOCAL REPORT NUMB                   | ER*                   |                                                                     |                                   |                                                       |
|----------------------------------------------------------|------------------------------------|----------------------------------|--------------------------------------|-------------------------------|-------------------------------------|-----------------------|---------------------------------------------------------------------|-----------------------------------|-------------------------------------------------------|
|                                                          |                                    |                                  | OCAL INFORMATION                     |                               |                                     |                       | 2   0   2   2                                                       | 0   0   5   3                     |                                                       |
| ■ PHOTOS TAKEN                                           | 1                                  | <u> </u>                         | PORTING AGENCY NAM                   | E *                           |                                     | NCIC *                | HIT/SKIP                                                            | NUMBER OF UNITS                   | UNIT IN ERROR                                         |
| ☐ SECONDARY<br>CRASH                                     | ☐ Private Proper                   | .   _                            | ity of Hudson                        |                               |                                     | 7 0 5                 | 1 - Solved<br>2 - Unsolved                                          | 0 2                               | 0 2 98 - ANIMAL<br>99 -<br>UNKNOWN                    |
| COUNTY* LOCA                                             | 1 - CITY *                         | OCATION: CITY, V                 |                                      |                               |                                     |                       | CRASH D                                                             | ATE/TIME                          | CRASH SEVERITY                                        |
| 7 7 1                                                    | 2 - VILLAGE *                      | HUDSON                           |                                      |                               |                                     |                       | 1011112012                                                          | 12 1623                           | 5 1 - FATAL                                           |
| ROUTE TYPE                                               | ROUTE NUMBER                       |                                  |                                      | ROAD NAME                     |                                     | ROAD TYPE             | LATITUDE                                                            | DECIMAL DEGRE                     | 2 - SERIOUS<br>INJURY                                 |
| Госатю                                                   |                                    | 111 1                            | 2-SOUTH<br>3-EAST STOW               | 1                             |                                     | R D                   | 4   1   <u>.  </u> 2   2                                            | 5   8   4   8                     | SUSPECTED  3 - MINOR INJURY                           |
| ROUTE TYPE                                               | ROUTE NUMBER                       | _                                | 4 - WEST<br>1 - NORTH REFEREN        | CE ROAD NAME (RO              | DAD, MILEPOST, HOUS                 | ROAD TYPE             | LONGITUDE                                                           | DECIMAL DEGR                      | SUSPECTED                                             |
| REFERENCE                                                |                                    |                                  | 2 - SOUTH RAVE                       | NNA                           |                                     | <br> S T              | -<br>  <sub> </sub> 8 <sub> </sub> 1 <sub>  </sub> 4 <sub> </sub> 1 | 1,2,7,1,                          | 4 - INJURY                                            |
| REFERENCE POIN                                           | NT DIRECTION                       | - 0                              | 4 - WEST<br>ROUTE TYPE               |                               | ROAD TYPE                           |                       |                                                                     | INTERSECTION RELAT                | TED                                                   |
| 1 -                                                      | FROM REFERENCE<br>1 - NORT         | IR - INTER                       | RSTATE ROUTE (TP)                    | AL - ALLEY                    | HW - HIGHWAY                        | RD - ROAD             | ■ WITHIN IN                                                         | TERSECTION OR ON APP              | RO 4                                                  |
| 1 INTERSECTION 2 - MILE POS                              | I I 3 - FAST                       | US - FEDI                        | ERAL US ROUTE<br>TE ROUTE            | AV - AVENUE<br>BL -           | LA - LANE<br>MP -                   | SQ -<br>SQUARE        | │                                                                   | TERCHANGE ARE                     | 4<br>NUMBER OF APPROACH                               |
| DISTANCE<br>FROM REFERENCE                               | DISTANCE<br>UNIT OF MEASURE        |                                  | BERED COUNTY                         | BOULEVARD<br>CR - CIRCLE      | MILEPOST<br>OV - OVAL               | ST - STREET<br>TE -   | — WITHIN IN                                                         | ROADWAY                           | NUMBER OF AFFROACH                                    |
|                                                          | 1 -<br>Miles                       | ROUTE                            |                                      | CT - COURT<br>DR - DRIVE      | PK - PARKWAY<br>PI - PIKE           | TERRACE<br>TL - TRAIL |                                                                     |                                   |                                                       |
|                                                          | 2 - Feet ATION of FIRST HARMF      | III EVE                          | RA A                                 | HE - HEIGHTS  NNER OF CRASH C | PL - PLACE                          | WA - WAY              | ☐ ROADWAY  DIRECTION OF TRAV                                        |                                   | DIAN TYPE                                             |
| 0 1 1 1-ONF                                              | ROADWAY 9 - CROSS                  | SOVER                            | 1 - NOT COL                          |                               | REAR-TO-REAR                        |                       |                                                                     |                                   |                                                       |
| 2 - ON<br>SHOULD                                         | ER ACCE                            |                                  | 7 BETWEE                             | N 5-B                         | BACKING                             |                       | 1 - NOR 2 - SOU                                                     | 4.4                               | IDED FLUSH MEDIAN<br>FEET)                            |
| 3 - IN M<br>4 - ON F                                     | IEDIAN 11 - RAILV<br>ROADSIDE CROS | IAY GRADE<br>SING                | VEHICLE<br>TRANSP                    | SIN 6-A                       | NGLE<br>SIDESWIPE, SAME DIRI        | ECTION                | 3 - EAST                                                            | . 2 - DIV                         | IDED FLUSH MEDIAN<br>FEET)                            |
| 5 - ON 0<br>6 - OUT                                      |                                    | ED USE                           | 2 - REAR-EN                          | ND 8-S                        | SIDESWIPE, OPPOSITE                 | DIRECTION             | 4 - WES                                                             | -                                 | DED, DEPRESSED                                        |
|                                                          | FFICWAY OR T                       | RAILS<br>LANE                    | 3 - HEAD-OI                          | N 9-C                         | OTHER / UNKNOWN                     | 1                     |                                                                     | 4 - DIV                           | IDED, RAISED MEDIAN<br>Y TYPE)                        |
|                                                          |                                    | WORK ZONE                        | TYPE                                 | LOCATION                      | OF CRASH IN WOR                     | RK ZONE               | CONTOUR                                                             | CONDITIONS                        | SURFACE                                               |
| ☐ WORK ZONE ☐ RELATED                                    |                                    | - LANE CLOSUR<br>- LANE SHIFT/CI | RE                                   | 1                             | - BEFORE THE 1ST<br>ONE             |                       | 2                                                                   | 1 1 1                             | 2                                                     |
| □ WORKERS PRE                                            | SENT 3                             | - WORK ON SHO                    |                                      |                               | WARNING SIGN<br>- ADVANCE WARNI     | ING ARFA              |                                                                     |                                   | 1 - CONCRETE                                          |
| □ ACTIVE SCHOO                                           | 4                                  | - INTERMITTENT<br>PRK            | T or MOVING                          |                               | - TRANSITION ARE                    |                       | 1 - STRAIGHT<br>LEVEL                                               | 1 - DRY<br>2 - WET                | 2 - BLACKTOP,                                         |
|                                                          | CONDITIO                           |                                  |                                      | WEATHER                       |                                     |                       | 2 - STRAIGHT<br>GRADE                                               | 3 - SNOW<br>4 - ICE               | BITUMINOUS,<br>ASPHALT                                |
| 1 - DAYLIGH                                              |                                    |                                  | 1 - CLEAR                            | 6 - SNOV                      |                                     |                       | 3 - CURVE LEVEL<br>4 - CURVE                                        | 5 - SAND, MUD, DIRT               | 3 - BRICK/BLOCK<br>4 - SLAG,                          |
|                                                          | LIGHTED ROADWAY                    | 2                                | 2 - CLOUDY<br>3 - FOG, SMOG, SM      | MOKE 8 - BLOW                 | RE CROSSWINDS<br>/ING SAND, SOIL, [ | DIRT,                 | GRADE                                                               | OIL, GRAVEL<br>6 - WATER (STANDIN | GRAVEL,<br>STONE                                      |
| 4 - DARK - I<br>LIGHTED                                  | ROADWAY NOT                        |                                  | 4 - RAIN<br>5 - SLEET, HAIL          | SNOW<br>9 - FREE              | ZING RAIN OR FREE                   | ZING                  |                                                                     | G,<br>MOVING)                     | 5 - DIRT<br>9 - OTHER                                 |
| 5 - DARK - I<br>ROADWAY                                  |                                    |                                  |                                      | DRIZZLE<br>99 - OTH           | ER / UNKNOWN                        |                       |                                                                     | 7 - SLUSH<br>9 - OTHER/UNKNOW     | /UNKNOWN                                              |
| NARRATIVE                                                |                                    |                                  |                                      |                               | - : :                               |                       | <u> </u>                                                            | 5 52                              | ^ *-F                                                 |
|                                                          | STOPPED AT                         | A TRAFFIO                        | C SIGNAL ON S                        | STOW                          |                                     |                       |                                                                     |                                   | Indicate the north<br>direction with<br>an "N" on the |
|                                                          |                                    |                                  | T WHEN UNIT                          |                               |                                     |                       |                                                                     | - [][[                            | compass diagram.                                      |
|                                                          |                                    |                                  |                                      |                               |                                     |                       | 1 11                                                                | 11 1                              |                                                       |
| TRAVELING S                                              | SOUTH, SIDE-                       | SWIPED L                         | JNIT#1 ON THE                        | LEFT                          |                                     |                       |                                                                     |                                   | <u> </u>                                              |
| REAR BUMPE                                               | R. UNIT#2 R                        | EPORTED                          | TO HAVING A                          |                               |                                     | stow                  | RD                                                                  |                                   | ( N )                                                 |
| BRAKE ISSUE                                              | E. NO INJURIE                      | S REPOR                          | RTED MINOR                           |                               |                                     |                       |                                                                     |                                   | Not To Scale                                          |
|                                                          |                                    |                                  |                                      |                               |                                     |                       | 1.                                                                  | <b>y</b>                          |                                                       |
| DAMAGE                                                   |                                    |                                  |                                      |                               |                                     |                       | #2                                                                  |                                   |                                                       |
|                                                          |                                    |                                  |                                      |                               |                                     |                       | #1                                                                  |                                   |                                                       |
|                                                          |                                    |                                  |                                      |                               |                                     |                       |                                                                     |                                   |                                                       |
|                                                          |                                    |                                  |                                      |                               |                                     | RAVENNA ST            |                                                                     | "                                 |                                                       |
|                                                          |                                    |                                  |                                      |                               |                                     | -IVIVA ST             |                                                                     |                                   |                                                       |
|                                                          |                                    |                                  |                                      |                               |                                     |                       | •                                                                   |                                   |                                                       |
|                                                          |                                    |                                  |                                      |                               |                                     |                       |                                                                     |                                   |                                                       |
|                                                          |                                    |                                  |                                      |                               |                                     |                       |                                                                     |                                   |                                                       |
| CRASH REPORTE                                            |                                    |                                  | SPATCH DATE/TIME<br> 2 0 2 2   1 6 2 | 2131 10111                    | ARRIVAL DATE/T<br>1   2   0   2   2 |                       |                                                                     | RED DATE/TIME<br>2 2   1 6 5 6    | REPORT TAKEN B POLICE                                 |
| TOTAL TIME                                               | 2 10 2 3<br>OTHER                  | TOTAL                            |                                      |                               | 1   1   4   U   4   4               |                       | OFFICER'S NAME*                                                     | 4 4   1 0 3 0                     | AGENCY                                                |
| ROADWAY                                                  | INVESTIGATION                      | MINUTES                          | John T Dean                          |                               |                                     | Kevin G               | Sahagan                                                             |                                   | SUPPLEMENT (CORRECTION on                             |
|                                                          | 3,0,,                              | 5 8                              | OFFICE                               | R'S BADGE NUMBI               | ER*                                 | СН                    | ECKED BY OFFICER'S BAD                                              | GE NUMBER*                        | ADDITION TO AN EXISTING REPORT SENT TO GOPS           |
| HSY7001 OH1 1/19 [760                                    |                                    |                                  |                                      | -   -                         |                                     | 1                     | ., , , ,                                                            |                                   | PAGE OF                                               |