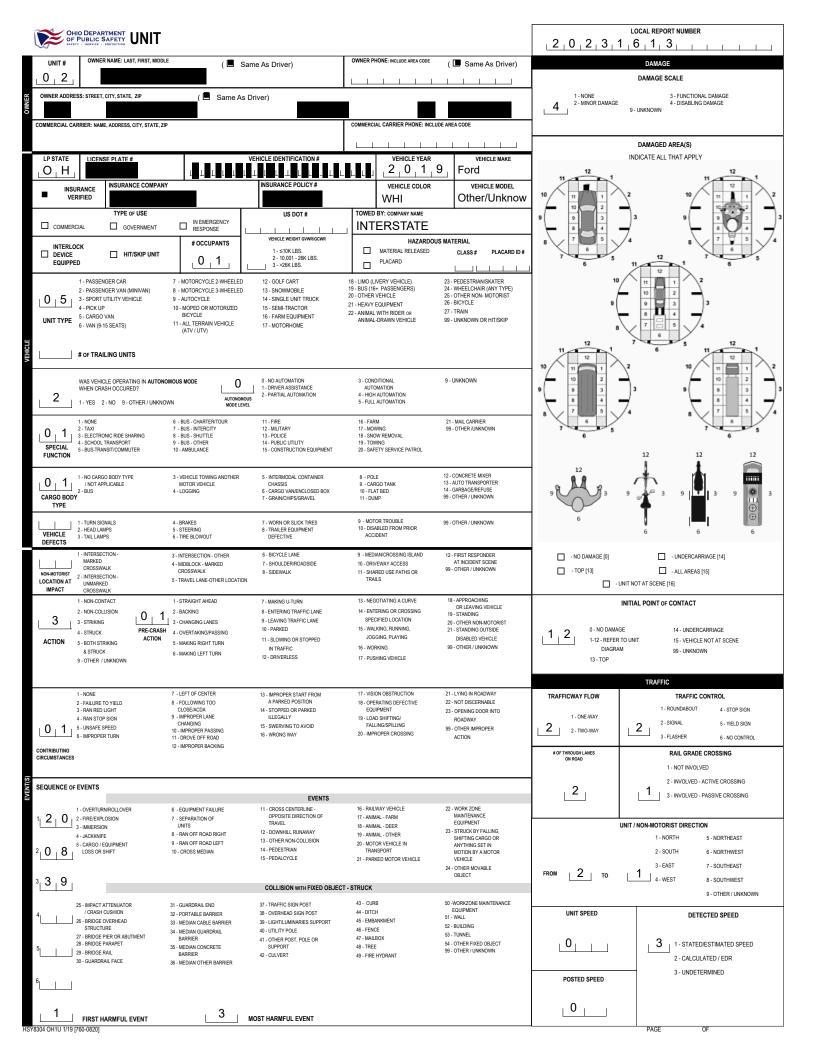

| OHIO DEPARTM<br>OF PUBLIC SAF<br>SAFETY - SERVICE - PRO- | TRAFFI                             | C CRA                | ASH RE                      | PORT                     | *DENOTES MAN                  | DATORY FIELD FO                   | OR S                  |                                 | LOCAL REPORT NUME              | BER *                                                                    |
|----------------------------------------------------------|------------------------------------|----------------------|-----------------------------|--------------------------|-------------------------------|-----------------------------------|-----------------------|---------------------------------|--------------------------------|--------------------------------------------------------------------------|
|                                                          | □ OH-2 ■                           |                      | LOCAL INFORM                |                          | MΔ                            |                                   |                       | 2 0 2 2                         | 0   4   3   3                  |                                                                          |
| ■ PHOTOS TAKEN                                           | 1                                  |                      | REPORTING AG                |                          | NA                            |                                   | NCIC *                | HIT/SKIP                        | NUMBER OF UNITS                | UNIT IN ERROR                                                            |
| ☐ SECONDARY<br>CRASH                                     | ☐ Private Proper                   | ty                   | City of Hu                  | dson                     |                               | 0   7                             | 7   0   5             | 1 - Solved<br>2 - Unsolved      | 0 2                            | 0 2 98 - ANIMAL<br>99 -<br>UNKNOWN                                       |
| COUNTY* LOCA                                             | 1 - CITY *                         | OCATION: CIT         | Y, VILLAGE, TOWNSHIP        | • *                      |                               |                                   |                       | CRASH                           | DATE/TIME                      | CRASH SEVERITY                                                           |
| 7 7 1                                                    | 2 - VILLAGE *<br>3 -<br>TOWNSHIP * | HUDSON               | 1                           |                          |                               |                                   |                       | 031112012                       | 2 2   0 7 2 4                  | 2 1 - FATAL                                                              |
| ROUTE TYPE                                               | ROUTE NUMBER                       | PREFIX               | l l                         | LOCATION ROA             | AD NAME                       |                                   | ROAD TYPE             | LATITUDE                        | DECIMAL DEGRE                  | 2 - SERIOUS<br>INJURY                                                    |
| LOCATION                                                 |                                    |                      | 2 - SOUTH<br>3 - EAST       | STOW                     |                               |                                   | $\lfloor R \rfloor D$ | 4 1 1 2 2                       | 15632                          | SUSPECTED  3 - MINOR INJURY                                              |
| ROUTE TYPE                                               | ROUTE NUMBER                       | PREFIX               | 4 - WEST<br>1 - NORTH       | REFERENCE F              | ROAD NAME (ROAD               | , MILEPOST, HOUS                  | ROAD TYPE             | LONGITUDE                       | DECIMAL DEGR                   | SUSPECTED                                                                |
| REFERENCE                                                |                                    | 111 1                | 2 - SOUTH<br>3 - EAST       | RAVENN                   | Α                             |                                   | S T                   | -<br>  8   1   1   4   4        | 1 2 5 4                        | 4 - INJURY                                                               |
| REFERENCE POIN                                           |                                    |                      | 4 - WEST<br>ROUTE TYPE      |                          | F                             | ROAD TYPE                         |                       |                                 | INTERSECTION RELA              | TED                                                                      |
| 1 - INTERSECTION                                         | 1 - NORTI<br>2 - SOUTI             | 1                    | ERSTATE ROU                 | ` ′                      |                               | HW - HIGHWAY                      |                       | ■ WITHIN IN                     | TERSECTION OR ON APP           | RO 4 .                                                                   |
| 2 - MILE POS                                             | 1 3 - FAST                         |                      | EDERAL US ROI<br>TATE ROUTE | BI                       |                               | LA - LANE<br>MP -                 | SQ -<br>SQUARE        | ■ WITHIN IN                     | TERCHANGE ARE                  | NUMBER OF APPROACH                                                       |
| DISTANCE<br>FROM REFERENCE                               | DISTANCE<br>UNIT OF MEASURE        | CR - NU              | JMBERED COU                 | INTY CI                  | R - CIRCLE                    |                                   | ST - STREET<br>TE -   |                                 | ROADWAY                        |                                                                          |
|                                                          | 1 -<br>Miles                       | ROUTE                | Ē                           |                          |                               | PK - PARKWAY<br>PI - PIKE         | TERRACE<br>TL - TRAIL | ☐ ROADWAY                       | DIVIDE                         |                                                                          |
| LOCA                                                     | 2 - Feet<br>ATION of FIRST HARMF   | UL EVE               |                             |                          | E - HEIGHTS<br>R of CRASH COL |                                   | WA - WAY              | DIRECTION OF TRAN               |                                | EDIAN TYPE                                                               |
| 0 1 1-ON F                                               | ROADWAY 9 - CROSS                  | OVER<br>EWAY / ALLEY |                             | - NOT COLLISI            |                               | AR-TO-REAR                        |                       | 1 - NOR                         | TH 4.5%                        | IDED FLUSH MEDIAN                                                        |
| SHOULD<br>3 - IN M                                       | ER ACCE                            |                      | 6                           | BETWEEN<br>TWO MOTOR     | 6 - AN(                       |                                   |                       | 2 - SOU                         | TH (<4                         | FEET)                                                                    |
|                                                          | ROADSIDE CROS                      | SING                 |                             | VEHICLES IN<br>TRANSPORT |                               | ESWIPE, SAME DIR                  | ECTION                | 3 - EAS <sup>3</sup><br>4 - WES | [≥4                            | IDED FLUSH MEDIAN<br>FEET)                                               |
| 6 - OUT                                                  | SIDE PATHS                         | RAILS                |                             | - REAR-END<br>- HEAD-ON  |                               | ESWIPE, OPPOSITE<br>HER / UNKNOWN |                       |                                 | MEDIA                          |                                                                          |
| 7 - ON F                                                 |                                    |                      |                             | - HEAD-ON                |                               |                                   |                       |                                 |                                | IDED, RAISED MEDIAN<br>Y TYPE)                                           |
| ☐ WORK ZONE                                              | 1                                  | WORK ZON             |                             |                          |                               | CRASH IN WOR                      |                       | CONTOUR                         | CONDITIONS                     | SURFACE                                                                  |
| RELATED                                                  | 2                                  | LANE SHIFT           | /CROSSOVER                  |                          | ZON                           | E                                 | WORK                  | 1 _                             | _ 1 _                          | 2                                                                        |
| LAW ENFORCE                                              | MENT                               | OR MEDIAN            |                             |                          | 2 - A                         | ARNING SIGN<br>DVANCE WARNI       |                       | 1 - STRAIGHT                    | 1 - DRY                        | 1 - CONCRETE                                                             |
| ☐ ACTIVE SCHOO                                           | L ZON WO                           |                      | ENT OR MOVING               |                          | 3-1                           | RANSITION ARE                     | :A                    | LEVEL<br>2 - STRAIGHT           | 2 - WET<br>3 - SNOW            | 2 - BLACKTOP,<br>BITUMINOUS,                                             |
|                                                          | CONDITIO                           |                      |                             |                          | EATHER                        |                                   |                       | GRADE<br>3 - CURVE LEVEL        | 4 - ICE<br>5 - SAND, MUD, DIRT | ASPHALT<br>3 - BRICK/BLOCK                                               |
| 1 - DAYLIGH                                              | OUSK                               |                      | 1 - CLEA<br>2 - CLOU        | JDY                      |                               | CROSSWINDS                        |                       | 4 - CURVE<br>GRADE              | ,<br>OIL, GRAVEL               | 4 - SLAG,<br>GRAVEL,                                                     |
|                                                          | LIGHTED ROADWAY<br>ROADWAY NOT     |                      | 3 - FOG,<br>4 - RAIN        | , SMOG, SMOKI            | E 8 - BLOWIN<br>SNOW          | G SAND, SOIL, E                   | DIRT,                 |                                 | 6 - WATER (STANDIN<br>G,       | STONE<br>5 - DIRT                                                        |
| LIGHTED<br>5 - DARK - I                                  | UNKNOWN                            |                      | 5 - SLEE                    | ET, HAIL                 | 9 - FREEZIN<br>DRIZZLE        | IG RAIN OR FREE                   | EZING                 |                                 | MOVING)<br>7 - SLUSH           | 9 - OTHER<br>/UNKNOWN                                                    |
| ROADWAY                                                  | LIGHTING                           |                      |                             |                          | 99 - OTHER                    | / UNKNOWN                         |                       |                                 | 9 - OTHER/UNKNOW               |                                                                          |
| NARRATIVE UNIT 1 WAS E                                   | EAST ON DAV                        | =NINIA               | r at eto                    | W DD                     |                               |                                   |                       |                                 |                                | Indicate the north direction with                                        |
| WITH A GREE                                              |                                    |                      |                             |                          |                               |                                   |                       |                                 |                                | an "N" on the compass diagram.                                           |
|                                                          |                                    |                      |                             |                          | /V<br>                        |                                   |                       |                                 |                                |                                                                          |
| RD. WITH THE                                             | E RED LIGHT.                       | UNIT 2               | FAILED T                    | O STOP                   |                               |                                   | 17.50                 | Utility Pol                     | <b>A</b>                       |                                                                          |
| FOR THE RED                                              | LIGHT AND                          | STRUCK               | UNIT 1.                     | THE DRIV                 | /ER                           |                                   | #1 Fine               | N Rest                          |                                |                                                                          |
| O.F. UNIT. 1. WA                                         | AS.TRANSP.O.F                      | RTED T.C             | A.LQCAL                     | HOSPIT                   | AL                            |                                   | 7                     |                                 | not to so                      | ale · · ·                                                                |
| BY HUDSON I                                              | EMS FOR LINE                       | NOWN                 | INJURIES                    | 8                        |                               |                                   |                       | ζ.,                             | -/\_                           |                                                                          |
|                                                          |                                    |                      |                             |                          |                               |                                   | #1 (Impa              | ch)                             | Ravenn                         |                                                                          |
|                                                          |                                    |                      |                             |                          |                               |                                   |                       |                                 |                                | 29 Sy                                                                    |
|                                                          |                                    |                      |                             |                          |                               |                                   | #2 (Imp               | act)                            |                                |                                                                          |
|                                                          |                                    |                      |                             |                          |                               |                                   |                       | 윤                               | Ì                              |                                                                          |
|                                                          |                                    |                      |                             |                          |                               |                                   |                       | <u> </u>                        |                                |                                                                          |
|                                                          |                                    |                      |                             |                          |                               |                                   |                       | Stow                            | 7                              |                                                                          |
|                                                          |                                    |                      |                             |                          |                               |                                   |                       | · II • [                        | ı                              |                                                                          |
| CRASH REPORTE                                            | ED DATE/TIME                       | į                    | DISPATCH DATE               | E/TIME                   | 1 ,                           | ARRIVAL DATE/T                    | IME                   | SCENE CLEA                      | RED DATE/TIME                  | REPORT TAKEN B                                                           |
| 0 3 1 1 2 0 2                                            | 2   10   7   2   4                 | 0 3 1                | 1 2 0 2 2                   | 0 7 2 6                  | 0 3 1                         | 1 2 0 2 2                         | 0 7 2 9               | 0 3 1 1 2 0                     | 2 2   0 8 3 6                  | ■ POLICE<br>AGENCY                                                       |
| TOTAL TIME<br>ROADWAY                                    | OTHER<br>INVESTIGATION             | TOTAL<br>MINUTES     |                             | 'S NAME *                |                               |                                   | John De               | OFFICER'S NAME*                 |                                |                                                                          |
|                                                          |                                    |                      | Dilairi                     | F Loaue<br>officer's     | BADGE NUMBER                  | *                                 | -                     | ECKED BY OFFICER'S BAD          | GE NUMBER*                     | SUPPLEMENT (CORRECTION on ADDITION TO WE DOSTRIBUS RESPORT SENT TO COOPS |
| 4   8   0                                                | 1,2,0                              | 1   8   7            | 7                           | 1   0                    | 9                             | L                                 |                       | 1   8   8                       |                                |                                                                          |
| HSY7001 OH1 1/19 [760                                    | 0-0820]                            |                      |                             |                          |                               |                                   |                       |                                 |                                | PAGE OF                                                                  |