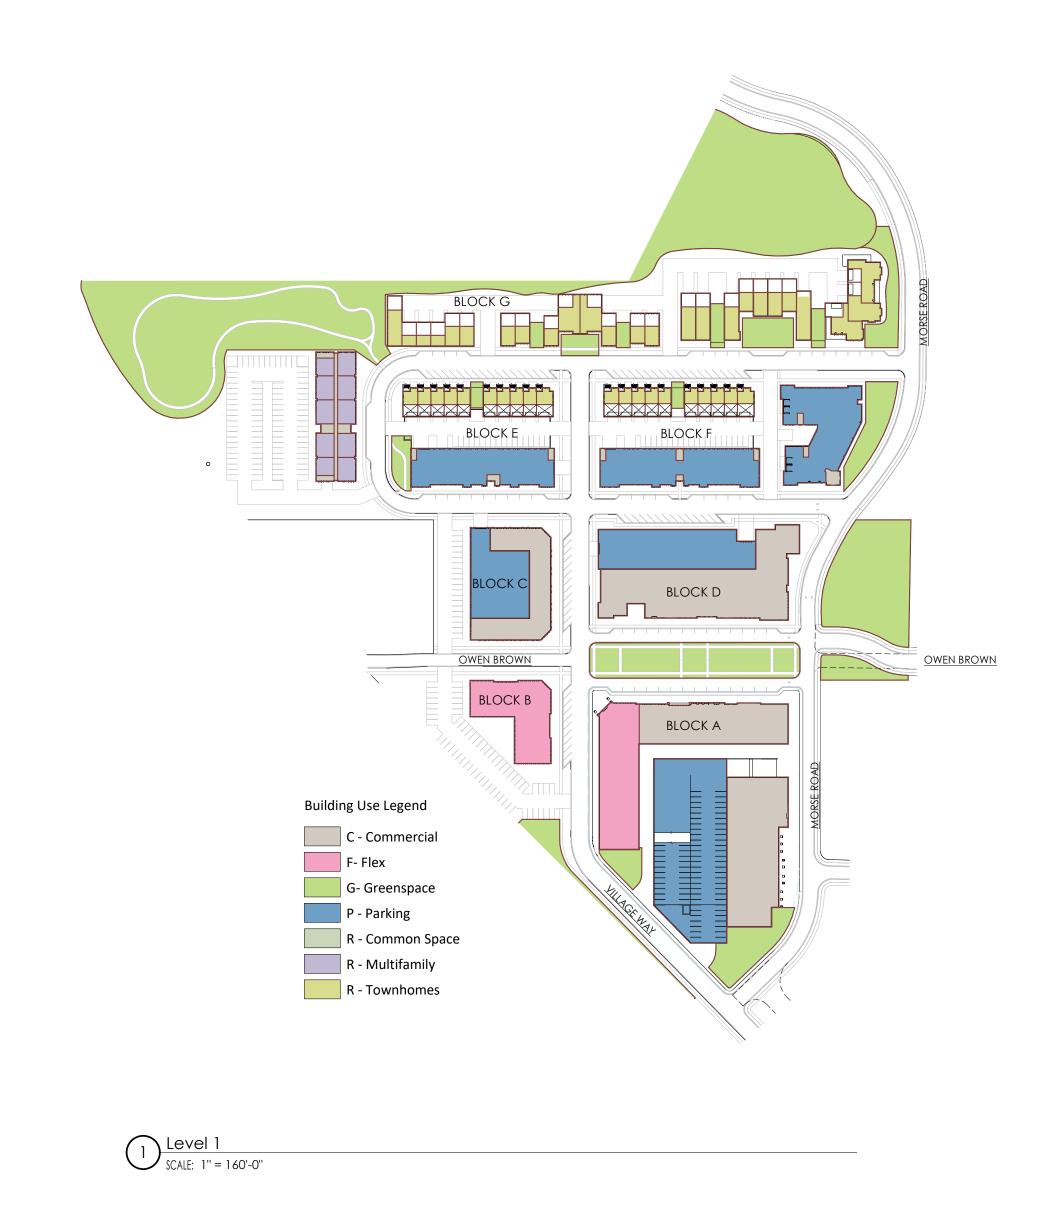

## **Multifamily Unit...**

|                                 | •     |            |
|---------------------------------|-------|------------|
| Building Number R - Multifamily | Count | Area       |
| C                               | 30    | 36,887 SF  |
| D                               | 38    | 54,726 SF  |
| E2                              | 20    | 24,257 SF  |
| F2                              | 24    | 27,600 SF  |
| F3                              | 26    | 29,859 SF  |
| G1                              | 30    | 34,626 SF  |
|                                 | 168   | 207,954 SF |
| Total Multifamily               | 168   | 207,954 SF |

## Commercial Area...

| Building<br>Number<br>- Commercial | Count |   | Area       |
|------------------------------------|-------|---|------------|
|                                    |       | 4 | 40 000 0   |
| .2                                 |       | 1 | 16,802 SF  |
| 3                                  |       | 3 | 69,599 SF  |
| ;                                  |       | 1 | 12,817 SF  |
| )                                  |       | 1 | 29,633 SF  |
|                                    |       | 6 | 128,851 SF |
| otal Commercial<br>rea: 6          |       | 6 | 128,851 SF |

## Flex Area Summary

| HOIIIDCI                                                                      | Coom   |    | Aleu                                                              |
|-------------------------------------------------------------------------------|--------|----|-------------------------------------------------------------------|
| F- Flex                                                                       |        |    |                                                                   |
| 42                                                                            |        | 2  | 66,290 SF                                                         |
| 43                                                                            |        | 1  | 16,264 SF                                                         |
| 3                                                                             |        | 2  | 25,598 SF                                                         |
|                                                                               |        | 5  | 108,151 SF                                                        |
| Total Commercial<br>Area: 5                                                   |        | 5  | 108,151 SF                                                        |
| Project A                                                                     | Area l | Js | e                                                                 |
|                                                                               |        |    |                                                                   |
| <b>Building Use</b>                                                           |        | Aı | rea                                                               |
| Building Use C - Commercial                                                   |        | Aı | r <b>ea</b><br>128,851 SF                                         |
| •                                                                             |        | Aı |                                                                   |
| C - Commercial                                                                |        | Aı | 128,851 SF                                                        |
| C - Commercial<br>F- Flex                                                     |        | Aı | 128,851 SF<br>108,151 SF                                          |
| C - Commercial<br>F- Flex<br>G- Greenspace                                    |        | Aı | 128,851 SF<br>108,151 SF<br>260,376 SF                            |
| C - Commercial<br>F- Flex<br>G- Greenspace<br>P - Parking                     |        | Aı | 128,851 SF<br>108,151 SF<br>260,376 SF<br>182,189 SF              |
| C - Commercial<br>F- Flex<br>G- Greenspace<br>P - Parking<br>R - Common Space |        | Aı | 128,851 SF<br>108,151 SF<br>260,376 SF<br>182,189 SF<br>37,492 SF |

1,048,818 SF

**Testa Enterprises** 

Cuyahoga Falls, Ohio 44221

2335 Second Street

Project Total Area:

**Hudson Downtown Phase 2** 