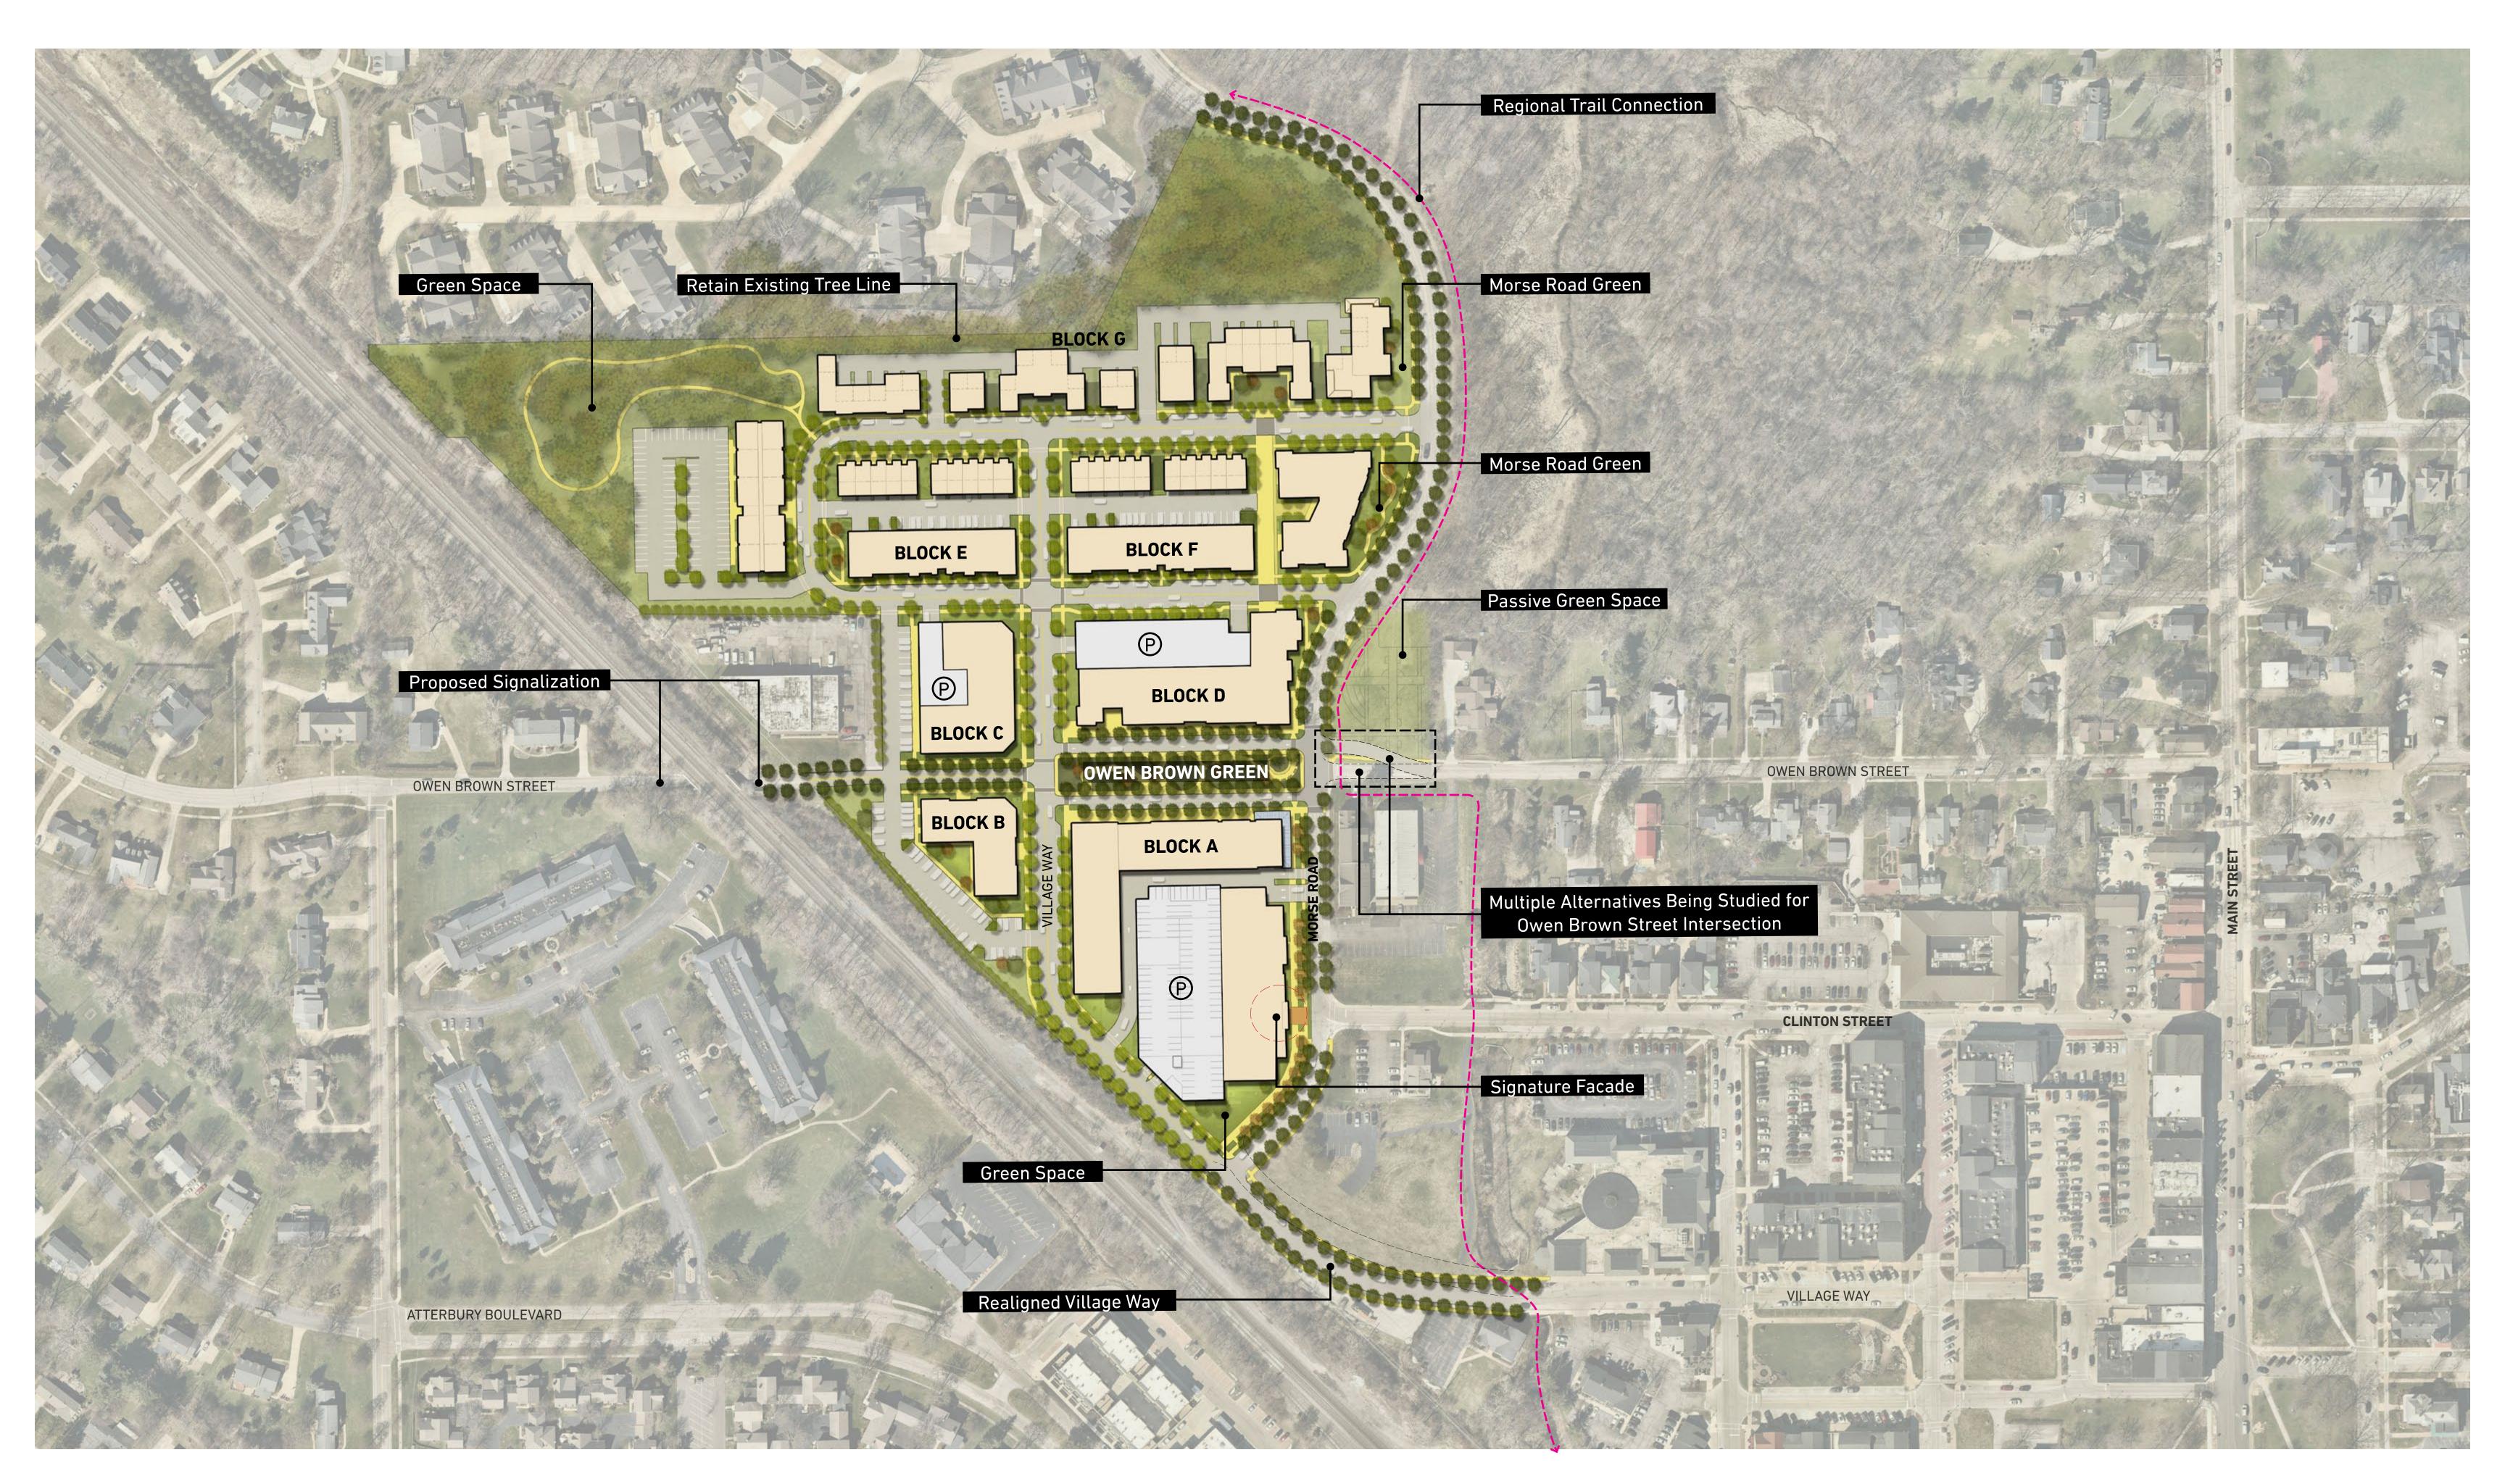

| Townhome Summary |         |      | mary  |
|------------------|---------|------|-------|
|                  |         |      | Unit  |
| Name             | Stories | Area | Count |

| lame         | Stories | Area                 | Uni<br>Cou |
|--------------|---------|----------------------|------------|
|              |         |                      |            |
| 1-01         | 3       | 2,947 SF             | 1          |
| 1-02         | 3       | 2,622 SF             | 1          |
| 1-03         | 3       | 2,622 SF             | 1          |
| 1-04         | 3       | 2,622 SF             | 1          |
| 1-05         | 3       | 2,622 SF             | 1          |
| 1-06         | 3       | 2,644 SF             | 1          |
| 1-07         | 3       | 2,709 SF