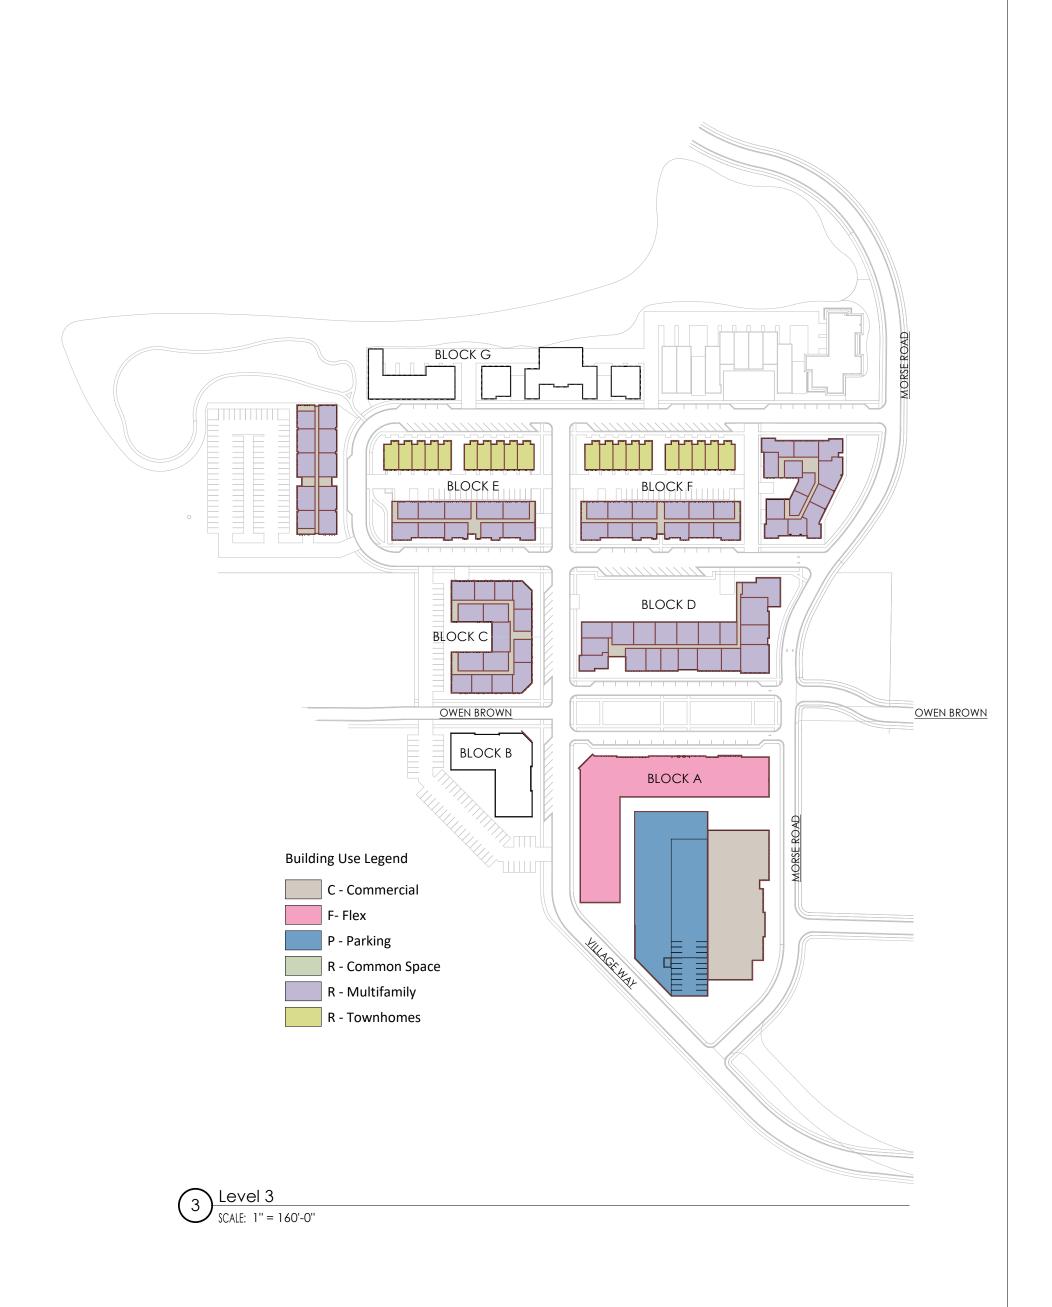

|
| C - Commercial<br>F- Flex                                                     |        | Aı | 128,851 SF<br>108,151 SF                                          |
| C - Commercial<br>F- Flex<br>G- Greenspace                                    |        | Aı | 128,851 SF<br>108,151 SF<br>260,376 SF                            |
| C - Commercial<br>F- Flex<br>G- Greenspace<br>P - Parking                     |        | Aı | 128,851 SF<br>108,151 SF<br>260,376 SF<br>182,189 SF              |
| C - Commercial<br>F- Flex<br>G- Greenspace<br>P - Parking<br>R - Common Space |        | Aı | 128,851 SF<br>108,151 SF<br>260,376 SF<br>182,189 SF<br>37,492 SF |

1,048,818 SF





**Testa Enterprises** 

Cuyahoga Falls, Ohio 44221

2335 Second Street





Project Total Area:





**Hudson Downtown Phase 2**