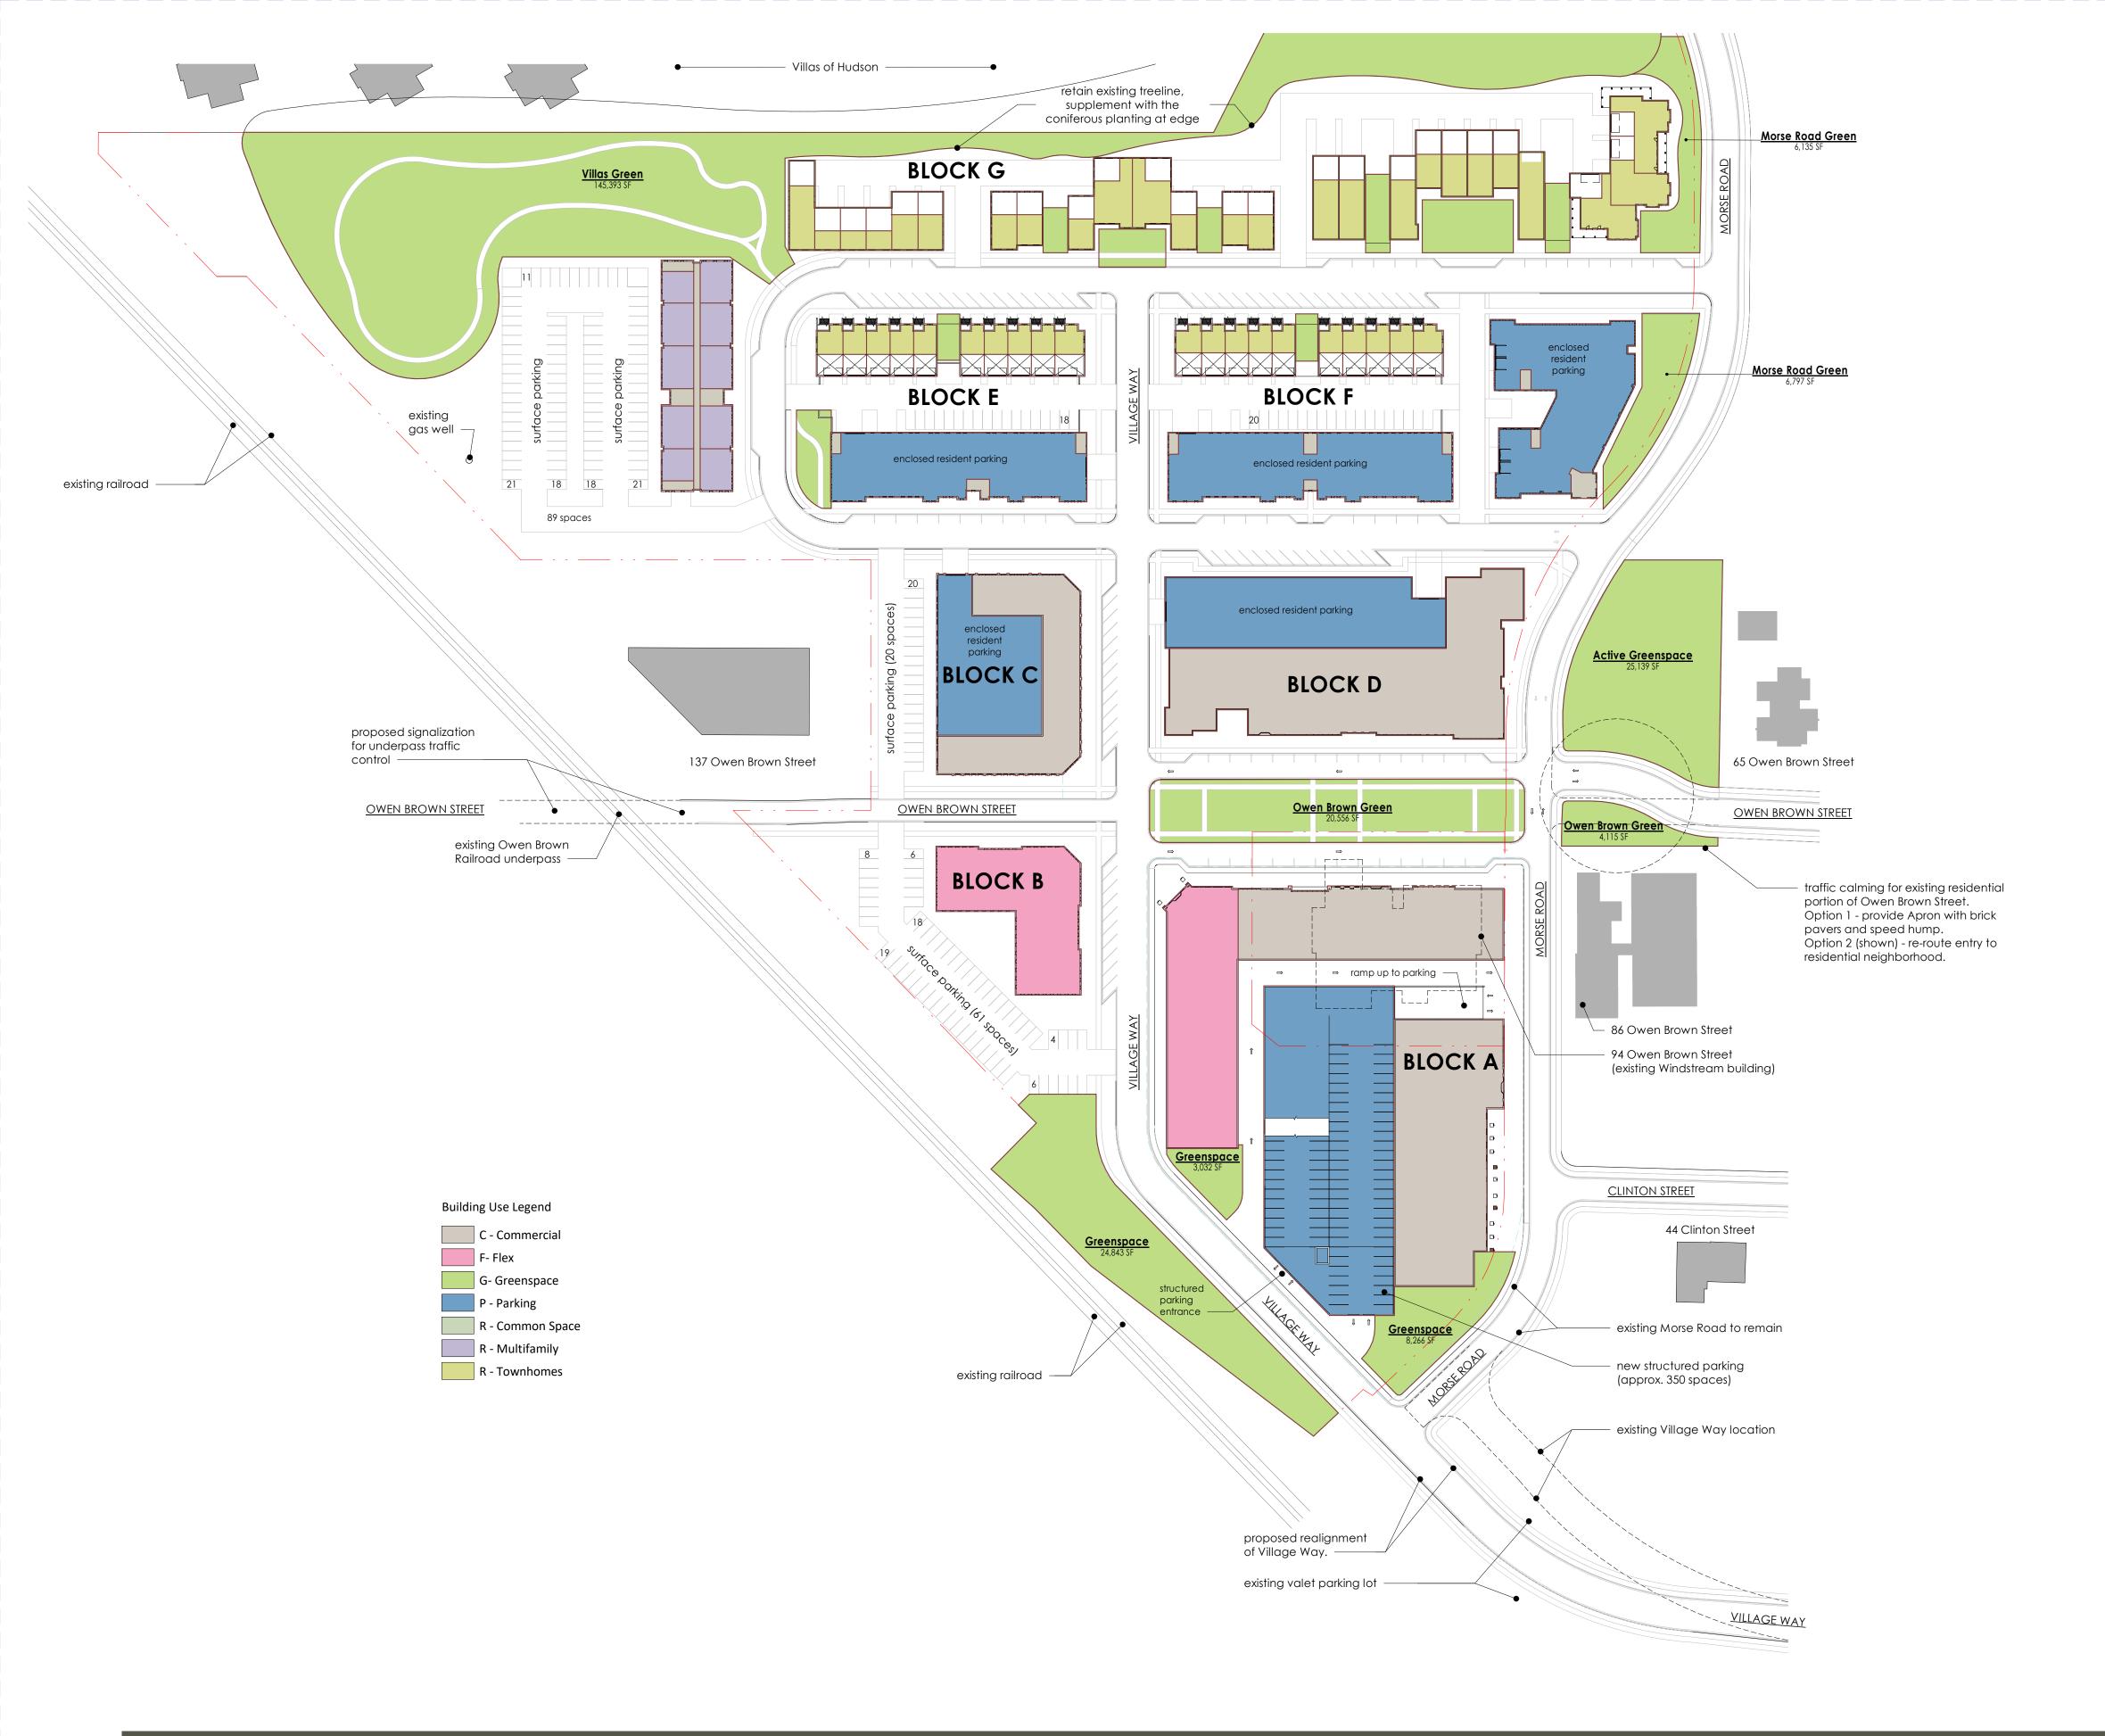

| Townhome Summary |         |      | mary  |
|------------------|---------|------|-------|
|                  |         |      | Unit  |
| Name             | Stories | Area | Count |

| lame         | Stories | Area                 | Uni<br>Cou |
|--------------|---------|----------------------|------------|
|              |         |                      |            |
| 1-01         | 3       | 2,947 SF             | 1          |
| 1-02         | 3       | 2,622 SF             | 1          |
| 1-03         | 3       | 2,622 SF             | 1          |
| 1-04         | 3       | 2,622 SF             | 1          |
| 1-05         | 3       | 2,622 SF             | 1          |
| 1-06         | 3       | 2,644 SF             | 1          |
| 1-07         | 3       | 2,709 SF