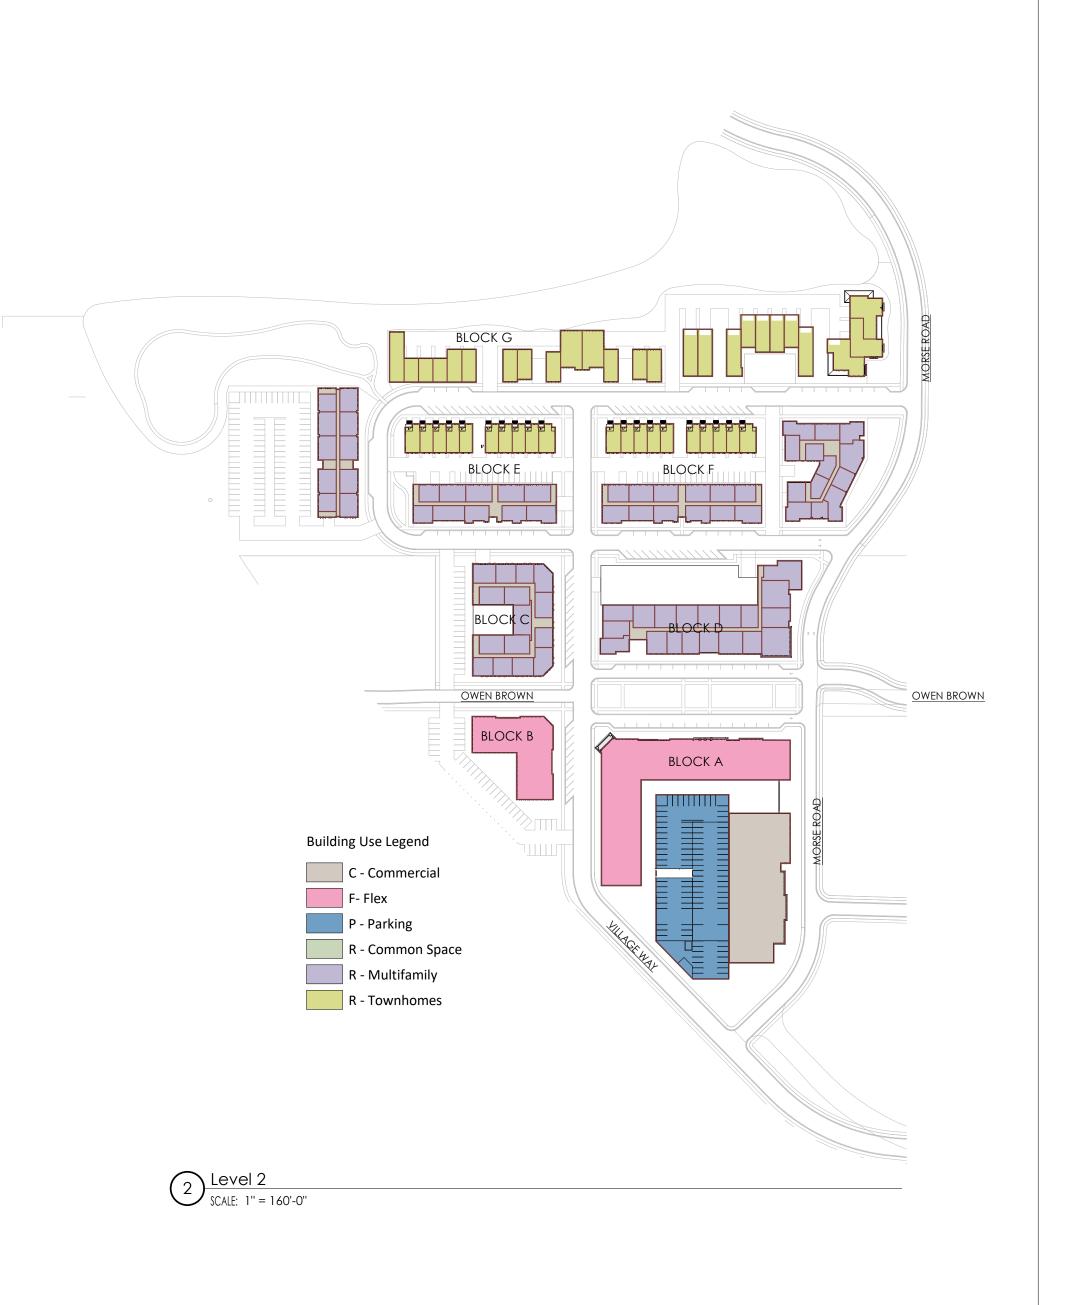

|
| C - Commercial<br>F- Flex                                                     |        | Aı | 128,851 SF<br>108,151 SF                                          |
| C - Commercial<br>F- Flex<br>G- Greenspace                                    |        | Aı | 128,851 SF<br>108,151 SF<br>260,376 SF                            |
| C - Commercial<br>F- Flex<br>G- Greenspace<br>P - Parking                     |        | Aı | 128,851 SF<br>108,151 SF<br>260,376 SF<br>182,189 SF              |
| C - Commercial<br>F- Flex<br>G- Greenspace<br>P - Parking<br>R - Common Space |        | Aı | 128,851 SF<br>108,151 SF<br>260,376 SF<br>182,189 SF<br>37,492 SF |

1,048,818 SF





**Testa Enterprises** 

Cuyahoga Falls, Ohio 44221

2335 Second Street





Project Total Area:





**Hudson Downtown Phase 2**