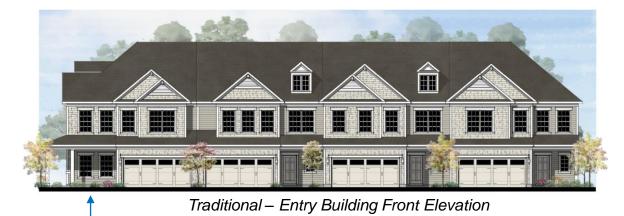

### Community Entry Elevations

Addley + Branton Floorplans

American Farmhouse – Entry Building Front Elevation

Community Entry Building End Unit Elevation

American Farmhouse (Entry Building) – Barlow Court Facing Elevation

Community Entry Building End Unit Elevation

Traditional (Entry Building) – Barlow Court Facing Elevation