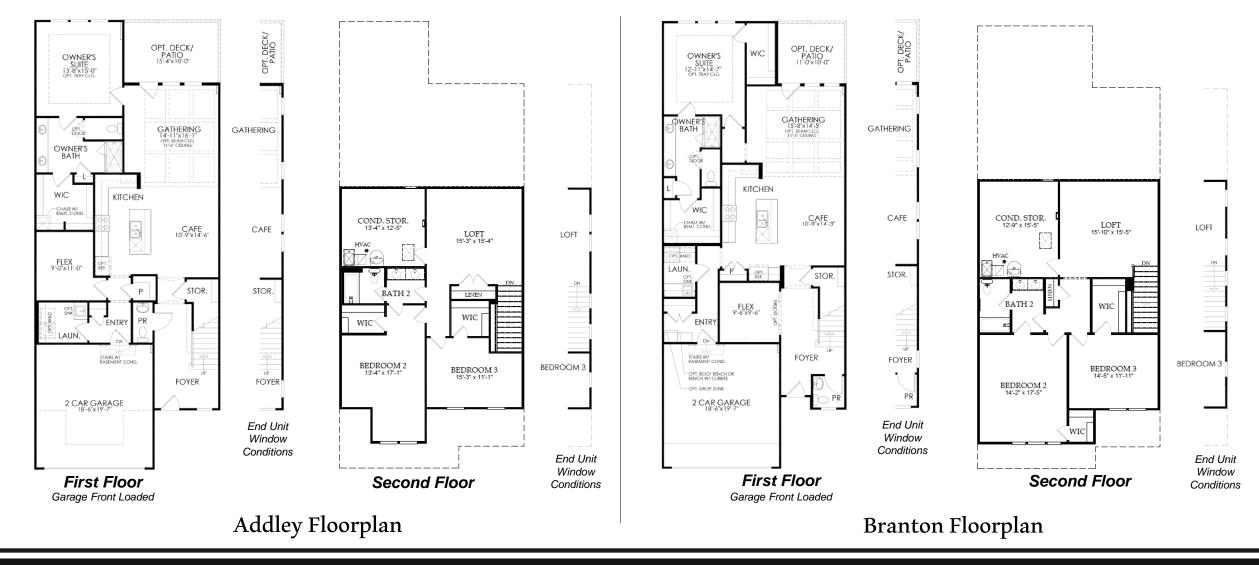

# Addley + Branton Floorplans

30ft wide Master Downs

2595+ thru 2734 sqft

#### Notes:

1) Floor plans to be offered with a variety of structural options, including but not limited to end unit window conditions, patios/decks, luxury bathrooms, additional bedrooms and various other internal configurations not shown here.