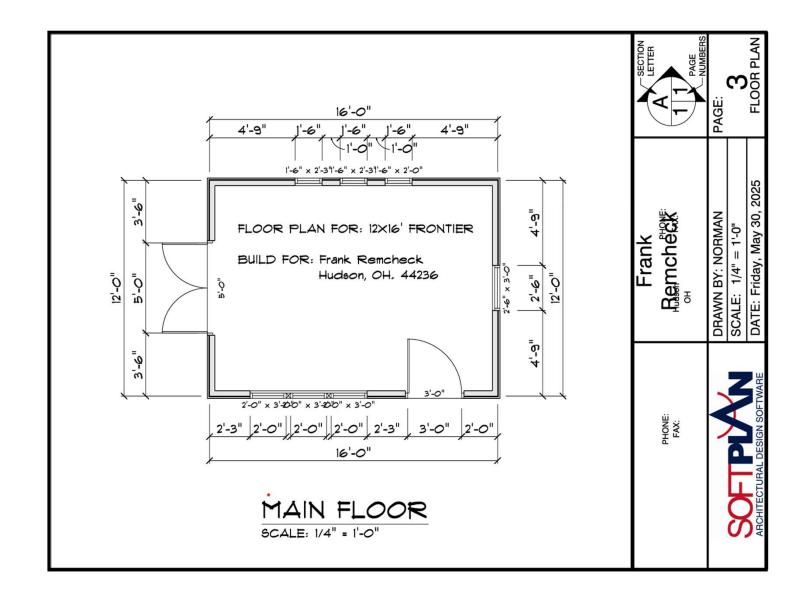

## **ALPINE FRONTIER**

Manufactured By: Alpine Structures LLC Print shows 12' wide building, which is available in 12x16 - 12x24' in 4' increments.

**CUSTOMER:** Frank Remcheck

INVOICE# 86351

BUILDING SIZE: 12x16' FLOOR MODEL: Deluxe