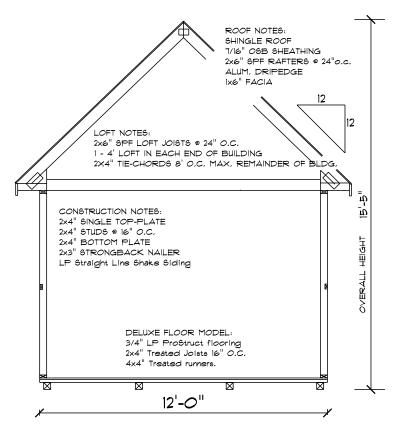

## **ALPINE FRONTIER**

Manufactured By: Alpine Structures LLC Print shows 12' wide building, which is available in 12x16 - 12x24' in 4' increments.

**CUSTOMER:** Frank Remcheck

INVOICE# 86351

BUILDING SIZE: 12x16' FLOOR MODEL: Deluxe

## CROSS SECTION

SCALE: 1/4" = 1'-0"

| PHONE:<br>FAX:              | Frank<br>Remcheck           | LETTER LETTER PAGE NUMBERS |
|-----------------------------|-----------------------------|----------------------------|
|                             | DRAWN BY: NORMAN            | PAGE:                      |
|                             | SCALE: 1/4" = 1'-0"         | •                          |
| CHITECTURAL DESIGN SOFTWARE | DATE: Monday, June 23, 2025 | CROSS SECTION              |

Manufactured By: Alpine Structures LLC Print shows 12' wide building, which is available in 12x16 - 12x24' in 4' increments.

**CUSTOMER: Frank Remcheck** 

CROSS SECTION

2025

DATE: Friday, May 30,

DRAWN BY: NORMAN