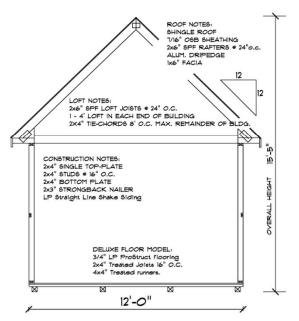

SCALE:

Bemcheck

PHONE: FAX:

INVOICE# 86351 BUILDING SIZE: 12x16' FLOOR MODEL: Deluxe

CROSS SECTION

SCALE: 1/4" = 1'-0"

NORTH ELEVATION EAST ELEVATION SOUTH ELEVATION WEST ELEVATION

Position in yard (encroaching trees to be removed)