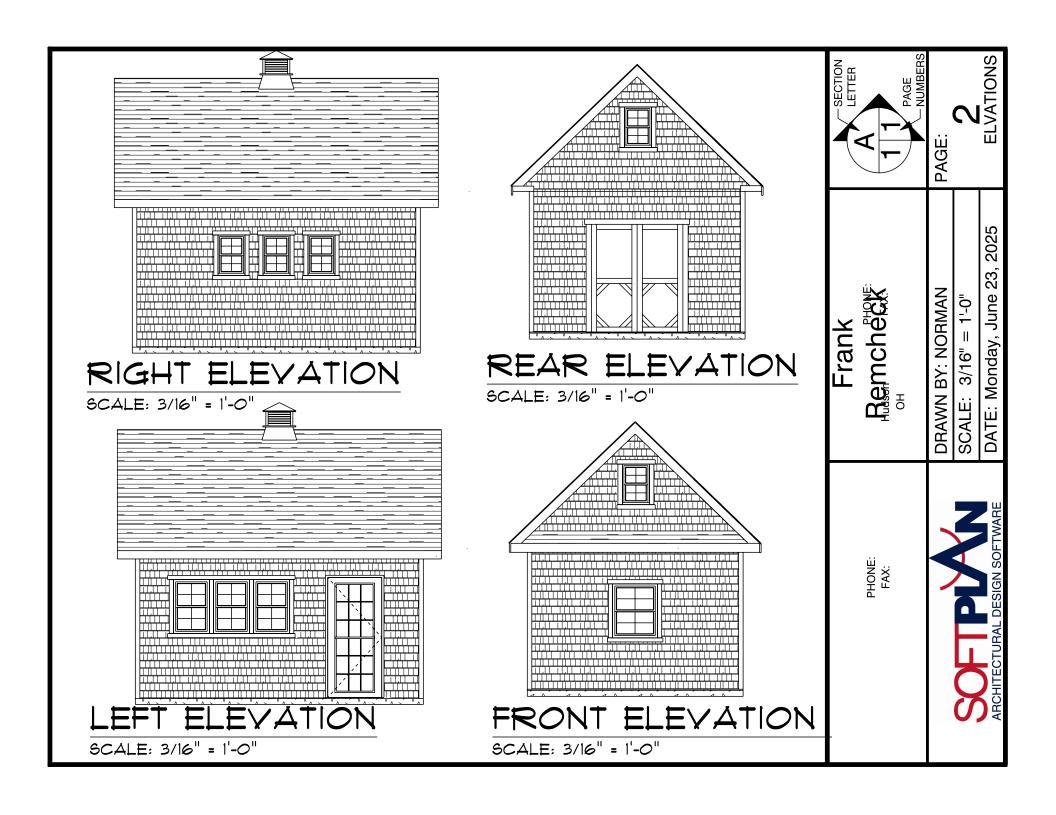

SCALE:

Bemcheck

PHONE: FAX:

INVOICE# 86351 BUILDING SIZE: 12x16' FLOOR MODEL: Deluxe

CROSS SECTION

SCALE: 1/4" = 1'-0"

NORTH ELEVATION EAST ELEVATION SOUTH ELEVATION WEST ELEVATION

Position in yard (encroaching trees to be removed)