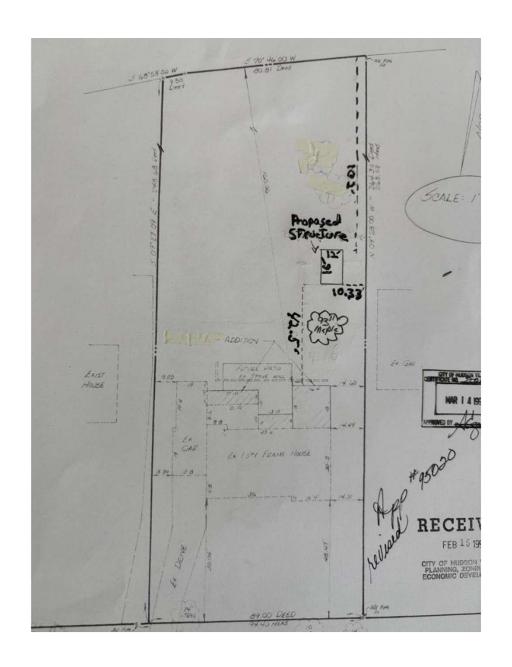

SCALE:

Bemcheck

PHONE: FAX:

INVOICE# 86351 BUILDING SIZE: 12x16' FLOOR MODEL: Deluxe

CROSS SECTION

SCALE: 1/4" = 1'-0"

NORTH ELEVATION EAST ELEVATION SOUTH ELEVATION WEST ELEVATION

Position in yard (encroaching trees to be removed)