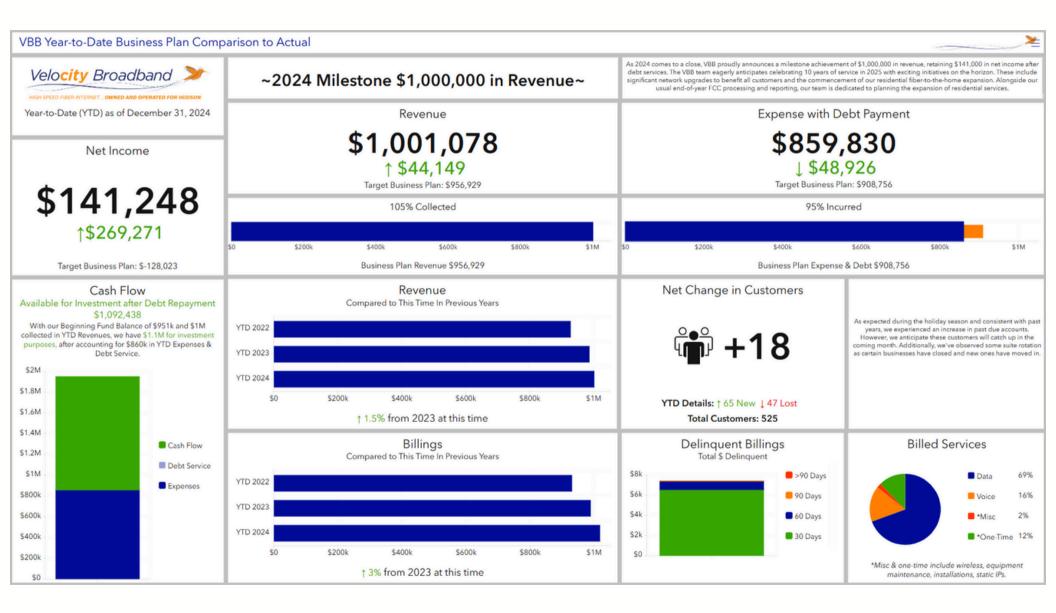

| City of Hudson<br>2023 v. 2024 Actual<br>December 2024 Financial Report |                    |                    |                               |                                                                                              |  |  |  |  |  |  |  |
|-------------------------------------------------------------------------|--------------------|--------------------|-------------------------------|----------------------------------------------------------------------------------------------|--|--|--|--|--|--|--|
| Category                                                                | 2023 YTD<br>Actual | 2024 YTD<br>Actual | 2023 vs. 2024<br>YTD Variance | Comments                                                                                     |  |  |  |  |  |  |  |
| Other Operating Funds:                                                  |                    |                    |                               |                                                                                              |  |  |  |  |  |  |  |
| Revenue                                                                 |                    |                    |                               |                                                                                              |  |  |  |  |  |  |  |
| Street Maintenance and Repair                                           | \$4,161,785        | \$4,143,473        | (\$18,312)                    |                                                                                              |  |  |  |  |  |  |  |
| Cemeteries                                                              | \$394,369          | \$449,298          |                               | Property taxes up \$47,000 primarily due to re-appraisal                                     |  |  |  |  |  |  |  |
| Parks                                                                   | \$5,372,823        | \$6,250,868        |                               | Increased income tax revenue \$99,000 and interest income \$120,000; state grant \$680,000   |  |  |  |  |  |  |  |
| HCTV                                                                    | \$337,727          | \$305,726          |                               | Decreased franchise fee \$20,000; decreased misc \$15,000                                    |  |  |  |  |  |  |  |
| Fire Department                                                         | \$2,585,537        | \$2,573,214        | (\$12,323)                    |                                                                                              |  |  |  |  |  |  |  |
| Emergency Medical Service                                               | \$2,549,788        | \$2,763,485        | \$213,697                     | Increased income tax \$60,000 and ambulance fees \$245,000; decreased grants \$115,000       |  |  |  |  |  |  |  |
| Utilities:                                                              | Ψ2,577,700         | ψ2,705,705         | \$215,097                     |                                                                                              |  |  |  |  |  |  |  |
| Water                                                                   | \$2 121 061        | \$7 500 140        | \$162 207                     | Increased sales due primarily to increased rates \$141,000                                   |  |  |  |  |  |  |  |
| Wastewater                                                              | \$2,424,861        | \$2,588,148        |                               | County reimbursed two debt service payments in 2024                                          |  |  |  |  |  |  |  |
|                                                                         | \$112,629          | \$230,281          | \$117,652                     | Increased sales \$1,211,000; proceeds from sale of Arlington Valley building \$947,000       |  |  |  |  |  |  |  |
| Electric                                                                | \$20,871,055       | \$22,903,780       |                               | Increased transfer \$700,000 offset by decreased NEORSD funding \$508,000                    |  |  |  |  |  |  |  |
| Stormwater                                                              | \$3,012,435        | \$3,205,701        | ,                             |                                                                                              |  |  |  |  |  |  |  |
| Ellsworth Meadows Golf Course                                           | \$3,833,646        | \$5,290,045        | \$1,456,399                   | Increased debt proceeds \$1,300,000; Increased play and rates \$163,000                      |  |  |  |  |  |  |  |
| Broadband Service                                                       | \$986,129          | \$1,001,078        | \$14,949                      |                                                                                              |  |  |  |  |  |  |  |
| Equipment Reserve (Fleet)                                               | \$1,959,409        | \$2,435,140        | \$475,731                     | Increased transfer for jet vac \$540,000; decreased insurance/other reimbursements \$66,000  |  |  |  |  |  |  |  |
| Total Revenues                                                          | \$48,602,193       | \$54,140,237       | \$5,538,044                   |                                                                                              |  |  |  |  |  |  |  |
| Other Operating Fund Cash Balance, January 1                            | \$34,645,527       | \$42,353,983       | \$7,708,456                   |                                                                                              |  |  |  |  |  |  |  |
| Fotal Available - Other Operating Funds                                 | \$83,247,720       | \$96,494,220       | \$13,246,500                  |                                                                                              |  |  |  |  |  |  |  |
| <u>Expenditures</u>                                                     |                    |                    |                               |                                                                                              |  |  |  |  |  |  |  |
| Street Maintenance and Repair                                           | \$3,528,033        | \$3,514,766        | (\$13,267)                    |                                                                                              |  |  |  |  |  |  |  |
| Cemeteries                                                              | \$293,790          | \$355,072          | \$61,282                      | Increased various personnel expenses \$55,000                                                |  |  |  |  |  |  |  |
| Parks                                                                   | \$3,958,008        | \$5,262,984        | \$1,304,976                   | Note rollover \$2,750,000 offset by decreased capital \$1,582,000                            |  |  |  |  |  |  |  |
| Cable TV                                                                | \$316,910          | \$324,696          | \$7,786                       |                                                                                              |  |  |  |  |  |  |  |
| Fire Department                                                         | \$2,045,423        | \$1,918,481        |                               | Decreased capital \$329,000 offset by increased personnel \$121,000 and contractual \$71,000 |  |  |  |  |  |  |  |
| Emergency Medical Services                                              | \$2,463,158        | \$2,245,147        |                               | Decreased vehicle and equipment \$315,000 offset by \$48,000 increase in personnel           |  |  |  |  |  |  |  |
| Utilities:                                                              |                    |                    |                               |                                                                                              |  |  |  |  |  |  |  |
| Water                                                                   | \$2,317,180        | \$3,235,385        | \$918,205                     | E/W Case water line project \$983,000 in 2024                                                |  |  |  |  |  |  |  |
| Wastewater                                                              | \$115,211          | \$114,511          | (\$700)                       |                                                                                              |  |  |  |  |  |  |  |
| Electric                                                                | \$19,458,879       | \$20,417,968       |                               | Increased purchased power \$407,000, capital expenditures \$397,000 and personnel \$262,000  |  |  |  |  |  |  |  |
| Stormwater                                                              | \$1,784,825        | \$2,644,781        |                               | Increased capital expenditures \$707,000, personnel \$139,000                                |  |  |  |  |  |  |  |
| Ellsworth Meadows Golf Course                                           | \$2,066,943        | \$4,294,990        | \$2,228,047                   | Note rollover \$1,400,000; increased capital \$103,000; repay advance \$599,000              |  |  |  |  |  |  |  |
| Broadband Service                                                       | \$809,094          | \$859,830          | \$50,736                      | Increased contractual services \$24,000; capital expenditures \$18,000                       |  |  |  |  |  |  |  |
| Equipment Reserve (Fleet)                                               | \$1,736,281        | \$1,894,779        | \$158,498                     | Increased vehicle replacement \$165,000                                                      |  |  |  |  |  |  |  |
| Total Expenditures                                                      | \$40,893,735       | \$47,083,390       | \$6,189,655                   |                                                                                              |  |  |  |  |  |  |  |
| Month End Other Operating Funds Cash Balance                            | \$42,353,985       | \$49,410,830       | \$7,056,845                   |                                                                                              |  |  |  |  |  |  |  |