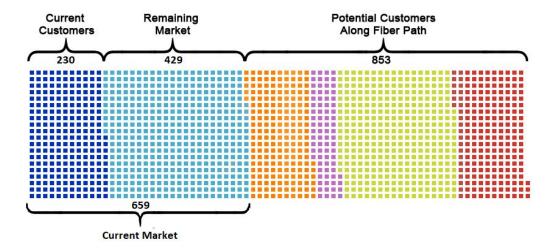

#### **Addressable Market**

The target customer for Velocity broadband is one who has a need for reliable, high speed internet and voice services. Currently that market is 659 potential customers of which Velocity has captured 230. As of January 2019 our sales team anticipates capturing an additional 105 of the remaining 429 customers by the end 2021 within our existing market.

By maximizing our entire existing fiber network, we can increase our market from 659 to over 1500 target users with no need to significantly expand beyond the current fiber path. Business growth is largely driven by an increase in customer volume rather than an increase in subscriber service levels. Increasing the available market will result in an increase in the stability and cash flow of the existing Velocity business.

Within the untapped market of 853 prospects there are four groups of customers. Those four groups are broken down based on the cost and speed with which they can be connected.