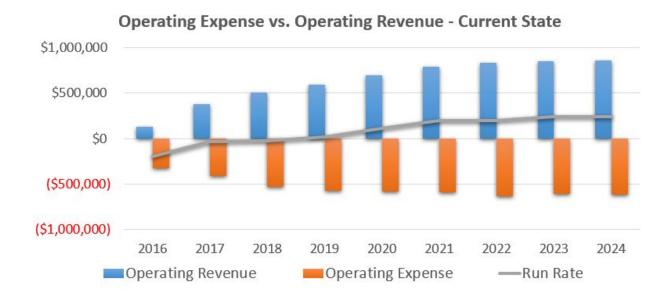

#### Broadband Financial Forecast As of 1/1/19 Current State

|                       | 2016        | 2017       | 2018       | 2019       | 2020        | 2021        | 2022        | 2023        | 2024        |
|-----------------------|-------------|------------|------------|------------|-------------|-------------|-------------|-------------|-------------|
|                       | Actual      | Actual     | Actual     | Forecast   | Forecast    | Forecast    | Forecast    | Forecast    | Forecast    |
|                       |             |            |            |            |             |             |             |             |             |
| Operating Revenue     | \$129,048   | \$381,793  | \$504,714  | \$589,506  | \$693,090   | \$787,067   | \$834,896   | \$846,425   | \$856,273   |
| Operating Expense     |             |            |            |            |             |             | 70          |             | 50000       |
| Personnel             | \$184,433   | \$195,483  | \$213,719  | \$229,693  | \$234,287   | \$238,972   | \$243,752   | \$248,627   | \$253,599   |
| Operating             | \$142,086   | \$215,576  | \$318,354  | \$339,787  | \$343,304   | \$346,860   | \$392,117   | \$354,507   | \$358,052   |
| Operating Expense     | \$326,519   | \$411,059  | \$532,073  | \$569,480  | \$577,591   | \$585,833   | \$635,869   | \$603,134   | \$611,651   |
| Operating Run Rate    | (\$197,471) | (\$29,266) | (\$27,359) | \$20,026   | \$115,499   | \$201,234   | \$199,027   | \$243,291   | \$244,622   |
| Non-Operating Expense |             |            |            |            |             |             | - 3         |             |             |
| Capital               | \$3,366     | \$0        | \$0        | \$50,000   | \$50,000    | \$50,000    | \$50,000    | \$100,000   | \$100,000   |
| Debt Service          | \$0         | \$0        | \$0        | \$17,000   | \$284,806   | \$284,806   | \$284,806   | \$284,806   | \$284,806   |
| Non-Operating Expense | \$3,366     | \$0        | \$0        | \$67,000   | \$334,806   | \$334,806   | \$334,806   | \$384,806   | \$384,806   |
|                       |             |            |            |            |             |             | **          |             |             |
| Net Income            | (\$200,837) | (\$29,266) | (\$27,359) | (\$46,974) | (\$219,307) | (\$133,572) | (\$135,779) | (\$141,515) | (\$140,185) |