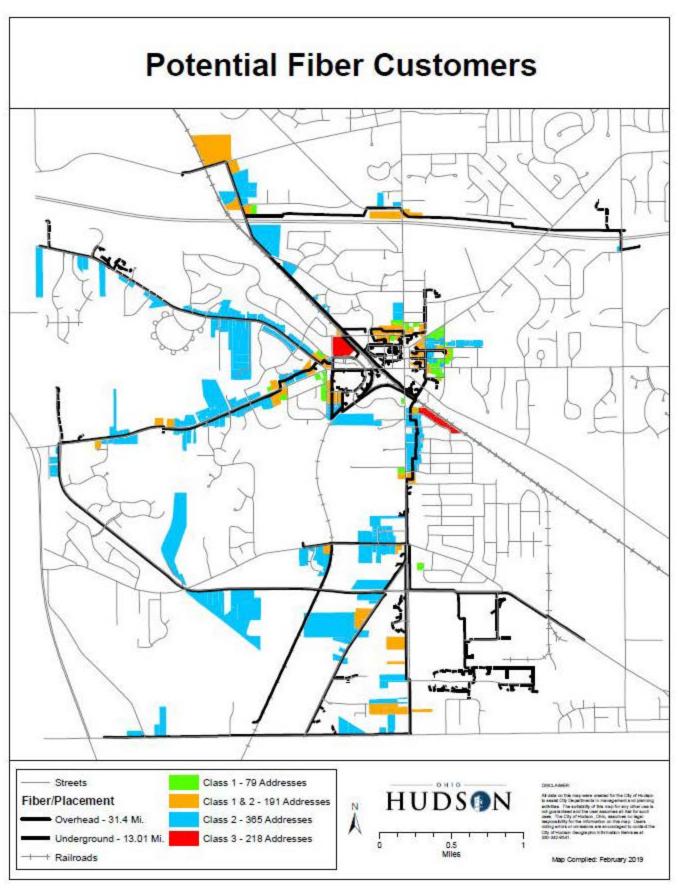

Within the untapped market of 853 prospects there are four groups of customers. Those four groups are broken down based on the cost and speed with which they can be connected.

#### Group 1 - 191 Customers Group 2 - 79 Customers Could be connected in 12 months. Quick to connect, under 6 months. Average cost is \$1,100 per connection. Existing capital can be used to connect. Some construction Little to no construction Average Return on Investment = 17 months Average Return on Investment = 8 Months Group 3 - 365 Customers Group 4 - 218 Customers Could be connected in next 24 months. Could be connected in 6-18 months. Average cost is \$1,900 per connection. Average cost is \$500 per connection. Moderate construction MDU users Average Return on Investment = 30 months Average Return on Investment = 9 Months

# **Appendix - Table of Contents**

- Enterprise Business Proforma Without Debt Service
- Enterprise Business Proforma With Debt Service
- Map VBB Fiber Network
- Map Potential Fiber Customers
- Map Known Home Businesses / Telecommuters
- Sales "Buck Slip" Example