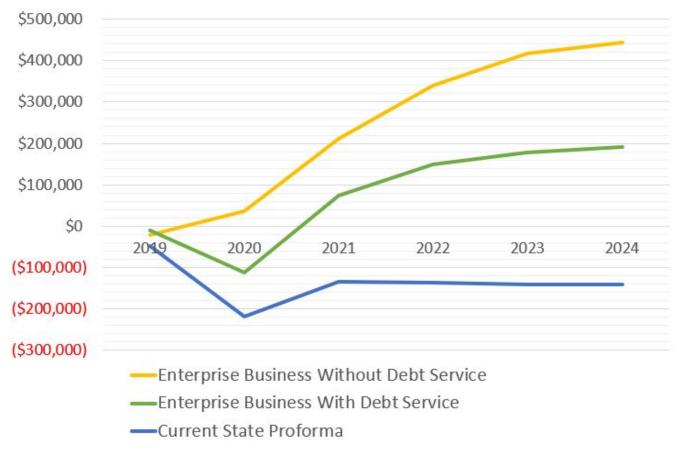

### **Financial Forecast**

Focusing on net income and the financial forecast, optimization of the fiber network will result in a positive net income over the current proforma. This will result in Velocity being able start growing cash reserves, and operate without additional support from the General Fund.

Net Income
With and Without Debt Service Payments

#### Net Income

|                                          | 2019       | 2020        | 2021        | 2022        | 2023        | 2024        |
|------------------------------------------|------------|-------------|-------------|-------------|-------------|-------------|
| Enterprise Business Without Debt Service | (\$21,294) | \$36,921    | \$210,292   | \$338,936   | \$417,117   | \$444,196   |
| Enterprise Business With Debt Service    | (\$10,904) | (\$111,598) | \$72,790    | \$148,801   | \$178,023   | \$191,637   |
| Current State Proforma                   | (\$46,974) | (\$219,307) | (\$133,572) | (\$135,779) | (\$141,515) | (\$140,185) |