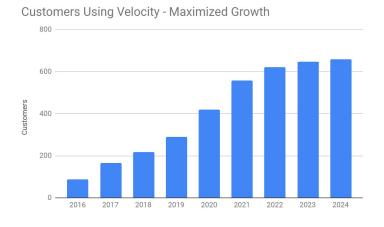

#### March 2019 - December 2019

- 191 addresses directly next to the fiber path have been deemed "Ready to Connect".
- No new capital infrastructure is needed.
- Standard install process, identical to current process for makested areas.
- Anticipated take rate in 36 months 63 customers

#### April 2019 - May 2020

- 79 addresses within 300ft of the existing fiber path.
- Minimal construction is needed to install splice closures.
- Install process is identical to current process.
- Anticipated take rate in 36 months 26 customers

#### July 2019 - December 2020

- 365 addresses along the existing fiber path which require work to make "Ready to Connect"
- Moderate capital construction is needed to install splice closures and last mile fiber segments.
- Addresses would be marketed to during 2019.
- Construction would start in high return sections.
- Anticipated take rate in 36 months 120 customers

#### January 2020 - December 2022

- Up to 218 addresses in MDU (multi dwelling units) units along the fiber path.
- 143 new addresses in Downtown PII.
- Capital investment will be asked of developer or MDU owner.
- Anticipated take rate in 36 months 120 customers