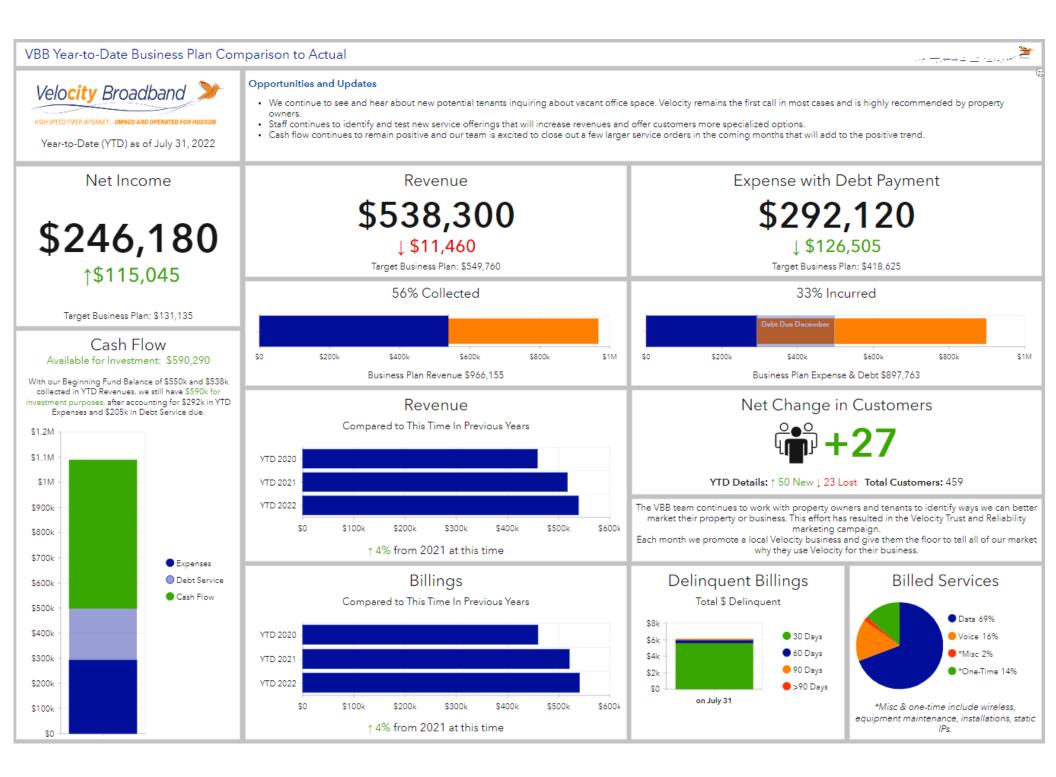

Attached are the July month end financial reports. The reports include the following:

- 1. <u>Executive Summary</u> of the City's major funds comparing current year-to-date revenues and expenditures to prior year-to-date and current budget figures.
- 2. <u>Supplemental Schedules</u> includes comparison of income tax revenue to prior year as well a breakdown by revenue type. As requested, we've included a separate schedule for Velocity Broadband year to date financial results as compared to the Business Plan approved by City Council in February 2019.
- 3. <u>Statement of Cash Position</u> with Monthly and Year to Date revenue and expense totals by fund.
- 4. <u>Bank Report</u> and <u>Bank Reconciliation</u> has been included to summarize the investment instruments on which the City earns interest income and the monthly bank reconciliation.
- 5. <u>Utility Billing Delinquency Report</u> past due balances, accounts turned over to collections and accounts certified to Summit County.
- 6. <u>Supplemental Payment Schedule</u> schedule of payments to select vendors as requested by City Council.