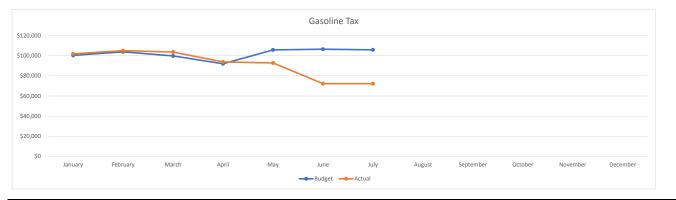

## 2020 Budget vs Actual Revenue Comparisons

| Gasoline Tax        |           |           |           |          |            |            |            |        |           |         |          |          |            |
|---------------------|-----------|-----------|-----------|----------|------------|------------|------------|--------|-----------|---------|----------|----------|------------|
|                     | January   | February  | March     | April    | May        | June       | July       | August | September | October | November | December | Total YTD  |
| Budget              | \$100,277 | \$103,800 | \$99,783  | \$91,991 | \$105,726  | \$106,421  | \$105,810  |        |           |         |          |          | \$713,808  |
| Actual              | \$101,824 | \$105,005 | \$103,594 | \$93,765 | \$92,799   | \$72,228   | \$72,229   |        |           |         |          |          | \$641,443  |
| Over (Under) Budget | \$1,547   | \$1,205   | \$3,811   | \$1,774  | (\$12,927) | (\$34,193) | (\$33,581) | \$0    | \$0       | \$0     | \$0      | \$0      | (\$72,365) |