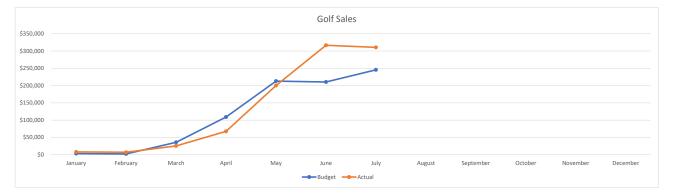

| Golf Sales          |         |          |            |            |            |           |           |        |           |         |          |          |           |
|---------------------|---------|----------|------------|------------|------------|-----------|-----------|--------|-----------|---------|----------|----------|-----------|
|                     | January | February | March      | April      | May        | June      | July      | August | September | October | November | December | Total YTD |
| Budget              | \$3,257 | \$2,223  | \$35,797   | \$108,921  | \$212,935  | \$210,480 | \$245,563 |        |           |         |          |          | \$819,176 |
| Actual              | \$8,036 | \$7,021  | \$25,524   | \$67,614   | \$200,249  | \$316,615 | \$310,617 |        |           |         |          |          | \$935,676 |
| Over (Under) Budget | \$4,779 | \$4,798  | (\$10,273) | (\$41,307) | (\$12,686) | \$106,135 | \$65,054  | \$0    | \$0       | \$0     | \$0      | \$0      | \$116,500 |