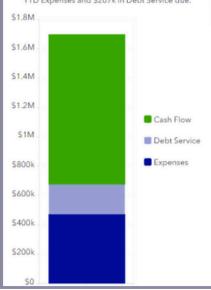

#### VBB Year-to-Date Business Plan Comparison to Actual





Year-to-Date (YTD) as of September 30, 2024

#### Opportunities and Updates

· As we wrap up our 3rd quarter, sales continue to increase along with several hopeful prospective customers moving into the community.

\$800k

· Our team is continuing to work on process improvement and network upgrades as we look towards potential expansion and new customers building in our business areas.

#### Net Income

\$276,062

**1**\$99,862

Target Business Plan: \$176,200

#### Cash Flow

Available for Investment after Debt Repayment

\$1,020,230

With our Beginning Fund Balance of \$951k and \$747k collected in YTD Revenues, we have \$1M for investment purposes, after accounting for \$471k in YTD Expenses and \$207k in Debt Service due.









Compared to This Time In Previous Years YTD 2022 YTD 2023 YTD 2024 \$200k \$600k \$800k

↑ 3.5% from 2023 at this time



## Expense with Debt Payment

\$471,326

**1** \$67,136

Target Business Plan: \$538,462

#### 52% Incurred



## Net Change in Customers



YTD Details: ↑ 51 New 1 36 Lost

Total Customers: 522

#### Revenues continue in a positive direction.

Though we are seeing a slight increase in past due accounts, we expect to capture these revenues next month.

## Delinquent Billings



#### **Billed Services**



\*Misc & one-time include wireless, equipment maintenance, installations, static IPs.

## **City of Hudson Statement of Cash Position with MTD Totals**

Include Inactive Accounts: No From: 1/1/2024 to 9/30/2024 Page Break on Fund: No

Funds: 101 to 822

| Fund