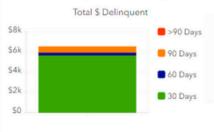

ss Plan: \$176,200

#### Cash Flow

Available for Investment after Debt Repayment

\$1,020,230

With our Beginning Fund Balance of \$951k and \$747k collected in YTD Revenues, we have \$1M for investment purposes, after accounting for \$471k in YTD Expenses and \$207k in Debt Service due.









Compared to This Time In Previous Years YTD 2022 YTD 2023 YTD 2024 \$200k \$600k \$800k

↑ 3.5% from 2023 at this time



## Expense with Debt Payment

\$471,326

**1** \$67,136

Target Business Plan: \$538,462

#### 52% Incurred



## Net Change in Customers



YTD Details: ↑ 51 New 1 36 Lost

Total Customers: 522

#### Revenues continue in a positive direction.

Though we are seeing a slight increase in past due accounts, we expect to capture these revenues next month.

## Delinquent Billings



#### **Billed Services**



\*Misc & one-time include wireless, equipment maintenance, installations, static IPs.

## **City of Hudson Statement of Cash Position with MTD Totals**

Include Inactive Accounts: No From: 1/1/2024 to 9/30/2024 Page Break on Fund: No

Funds: 101 to 822

| Fund       | Description                         | Beginning<br>Balance              | Net Revenue<br>MTD       | Net Revenue<br>YTD        | Net Expenses<br>MTD      | Net Expenses<br>YTD       | Unexpended<br>Balance          | Encumbrance<br>YTD | Ending<br>Balance              |
|------------|-------------------------------------|-----------------------------------|--------------------------|---------------------------|--------------------------|---------------------------|--------------------------------