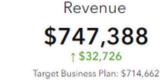

#### VBB Year-to-Date Business Plan Comparison to Actual





Year-to-Date (YTD) as of September 30, 2024

#### Opportunities and Updates

· As we wrap up our 3rd quarter, sales continue to increase along with several hopeful prospective customers moving into the community.

\$800k

· Our team is continuing to work on process improvement and network upgrades as we look towards potential expansion and new customers building in our business areas.

#### Net Income

\$276,062

**1**\$99,862

Target Business Plan: \$176,200

#### Cash Flow

Available for Investment after Debt Repayment

\$1,020,230

With our Beginning Fund Balance of \$951k and \$747k collected in YTD Revenues, we have \$1M for investment purposes, after accounting for \$471k in YTD Expenses and \$207k in Debt Service due.









Compared to This Time In Previous Years YTD 2022 YTD 2023 YTD 2024 \$200k \$600k \$800k

↑ 3.5% from 2023 at this time



## Expense with Debt Payment

\$471,326

**1** \$67,136

Target Business Plan: \$538,462

#### 52% Incurred



## Net Change in Customers



YTD Details: ↑ 51 New 1 36 Lost

Total Customers: 522

#### Revenues continue in a positive direction.

Though we are seeing a slight increase in past due accounts, we expect to capture these revenues next month.

## Delinquent Billings



#### **Billed Services**



\*Misc & one-time include wireless, equipment maintenance, installations, static IPs.

## **City of Hudson Statement of Cash Position with MTD Totals**

Include Inactive Accounts: No From: 1/1/2024 to 9/30/2024 Page Break on Fund: No

Funds: 101 to 822

| Fund