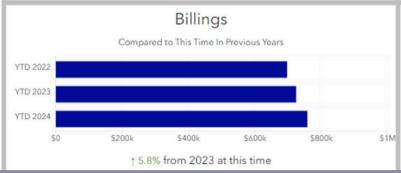

and Updates

· As we wrap up our 3rd quarter, sales continue to increase along with several hopeful prospective customers moving into the community.

\$800k

· Our team is continuing to work on process improvement and network upgrades as we look towards potential expansion and new customers building in our business areas.

#### Net Income

\$276,062

**1**\$99,862

Target Business Plan: \$176,200

#### Cash Flow

Available for Investment after Debt Repayment

\$1,020,230

With our Beginning Fund Balance of \$951k and \$747k collected in YTD Revenues, we have \$1M for investment purposes, after accounting for \$471k in YTD Expenses and \$207k in Debt Service due.









Compared to This Time In Previous Years YTD 2022 YTD 2023 YTD 2024 \$200k \$600k \$800k

↑ 3.5% from 2023 at this time



## Expense with Debt Payment

\$471,326

**1** \$67,136

Target Business Plan: \$538,462

#### 52% Incurred



## Net Change in Customers



YTD Details: ↑ 51 New 1 36 Lost

Total Customers: 522

#### Revenues continue in a positive direction.

Though we are seeing a slight increase in past due accounts, we expect to capture these revenues next month.

## Delinquent Billings



#### **Billed Services**



\*Misc & one-time include wireless, equipment maintenance, installations, static IPs.

## **City of Hudson Statement of Cash Position with MTD Totals**

Include Inactive Accounts: No From: 1/1/2024 to 9/30/2024 Page Break on Fund: No

Funds: 101 to 822

| Fund       | Description                         | Beginning<br>Balance              | Net Revenue<br>MTD       | Net Revenue<br>YTD