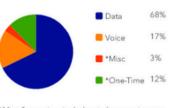

h Flow

Available for Investment after Debt Repayment

\$1,020,230

With our Beginning Fund Balance of \$951k and \$747k collected in YTD Revenues, we have \$1M for investment purposes, after accounting for \$471k in YTD Expenses and \$207k in Debt Service due.









Compared to This Time In Previous Years YTD 2022 YTD 2023 YTD 2024 \$200k \$600k \$800k

↑ 3.5% from 2023 at this time



## Expense with Debt Payment

\$471,326

**1** \$67,136

Target Business Plan: \$538,462

#### 52% Incurred



## Net Change in Customers



YTD Details: ↑ 51 New 1 36 Lost

Total Customers: 522

#### Revenues continue in a positive direction.

Though we are seeing a slight increase in past due accounts, we expect to capture these revenues next month.

## Delinquent Billings



#### **Billed Services**



\*Misc & one-time include wireless, equipment maintenance, installations, static IPs.

## **City of Hudson Statement of Cash Position with MTD Totals**

Include Inactive Accounts: No From: 1/1/2024 to 9/30/2024 Page Break on Fund: No

Funds: 101 to 822

| Fund       | Description                         | Beginning<br>Balance              | Net Revenue<br>MTD       | Net Revenue<br>YTD        | Net Expenses<br>MTD      | Net Expenses<br>YTD       | Unexpended<br>Balance          | Encumbrance<br>YTD | Ending<br>Balance              |
|------------|-------------------------------------|-----------------------------------|--------------------------|---------------------------|--------------------------|---------------------------|--------------------------------|--------------------|------