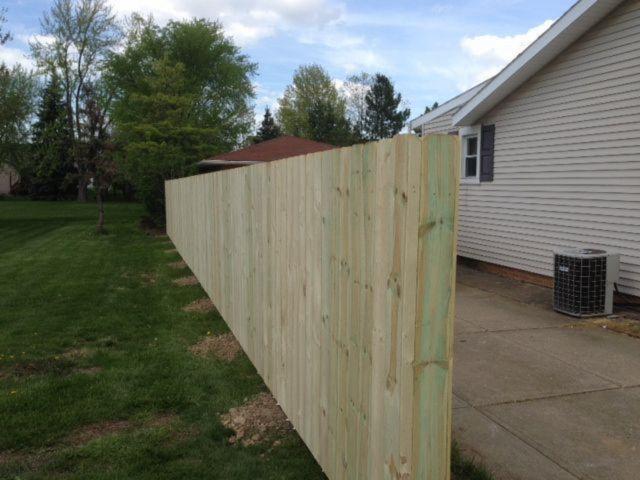

PLOT PLAN AND MATERIAL SPECIFICATION

OFFICE: 216-518-7444 WWW.NEOFENCE.COM

| Da Malla                        |
|---------------------------------|
| PURCHASER DRYCE HOLLER          |
| TO BE INSTALLED AT 7 College ST |
| CITY HUDSON                     |
| PHONE 330-571-3978              |
| DETAILS                         |
| TYPE OF FENCE 6' Solid P/T PINE |
| EDOTAGE 47                      |

GATES WALK GATE 6'x3' BLACK

MISC \_\_\_\_\_

|                   | YES | NO |
|-------------------|-----|----|
| TEAR OUT          | M   |    |
| FOOTAGE 42'       | X   |    |
| STYLE 6 StockA    | e   |    |
| HAUL AWAY         | M   |    |
| HARD DIGGING      |     | 1  |
| CORE DRILL        |     | E  |
| CONCRETE CUTS     |     | X  |
| ASPAULT CUTS      |     | K  |
| SPRINKLER SYS     |     | K  |
| SURVEY            |     | N  |
| PERMIT            | M   |    |
| SHOWED STEEL FRAM | EZ  | 7  |
|                   |     |    |