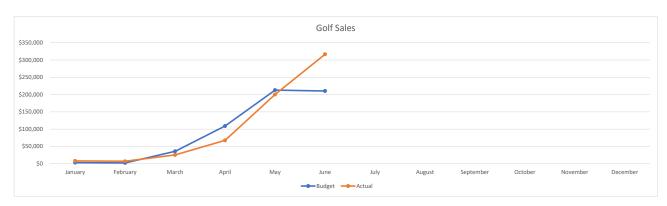

| Golf Sales          |         |          |            |            |            |           |      |        |           |         |          |          |           |
|---------------------|---------|----------|------------|------------|------------|-----------|------|--------|-----------|---------|----------|----------|-----------|
|                     | January | February | March      | April      | May        | June      | July | August | September | October | November | December | Total YTD |
| Budget              | \$3,257 | \$2,223  | \$35,797   | \$108,921  | \$212,935  | \$210,480 |      |        |           |         |          |          | \$573,613 |
| Actual              | \$8,036 | \$7,021  | \$25,524   | \$67,614   | \$200,249  | \$316,615 |      |        |           |         |          |          | \$625,059 |
| Over (Under) Budget | \$4,779 | \$4.798  | (\$10.273) | (\$41.307) | (\$12,686) | \$106.135 | \$0  | \$0    | \$0       | \$0     | \$0      | \$0      | \$51.446  |