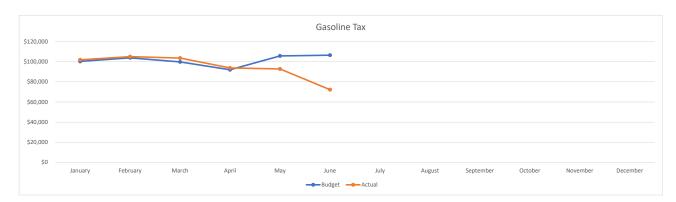

## 2020 Budget vs Actual Revenue Comparisons

| Gasoline Tax        |           |           |           |          |            |            |      |        |           |         |          |          |            |
|---------------------|-----------|-----------|-----------|----------|------------|------------|------|--------|-----------|---------|----------|----------|------------|
|                     | January   | February  | March     | April    | May        | June       | July | August | September | October | November | December | Total YTD  |
| Budget              | \$100,277 | \$103,800 | \$99,783  | \$91,991 | \$105,726  | \$106,421  |      |        |           |         |          |          | \$607,998  |
| Actual              | \$101,824 | \$105,005 | \$103,594 | \$93,765 | \$92,799   | \$72,228   |      |        |           |         |          |          | \$569,215  |
| Over (Under) Budget | \$1,547   | \$1,205   | \$3,811   | \$1,774  | (\$12,927) | (\$34,193) | \$0  | \$0    | \$0       | \$0     | \$0      | \$0      | (\$38,783) |