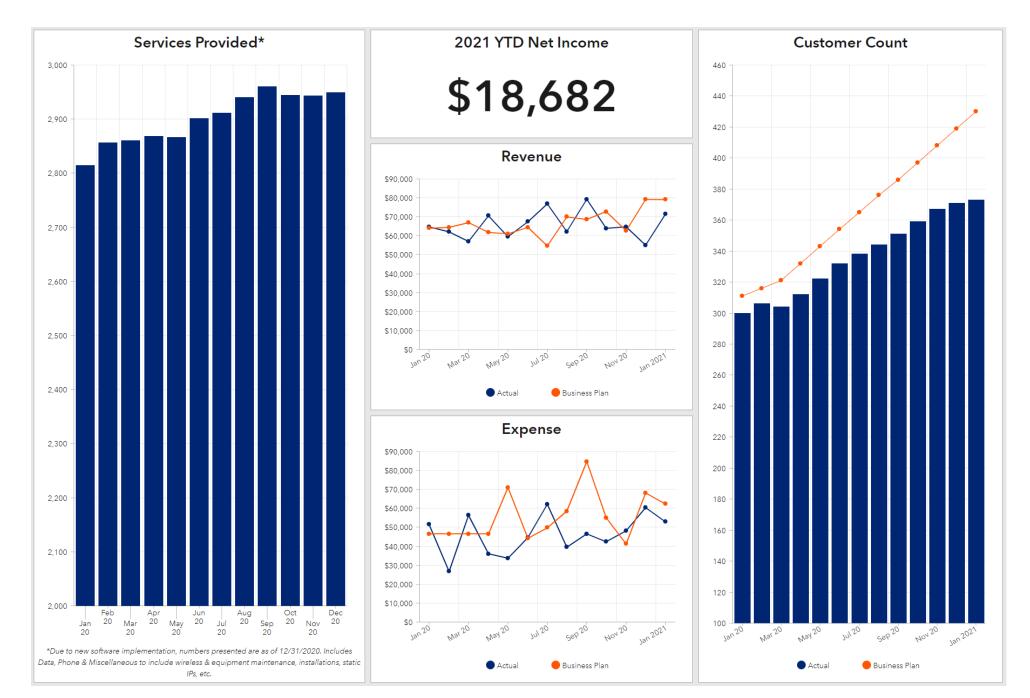

Attached are the January month end financial reports. The reports include the following:

- 1. <u>Executive Summary</u> of the City's major funds comparing current year-to-date revenues and expenditures to prior year-to-date and current budget figures.
- 2. <u>Supplemental Schedules</u> includes comparison of income tax revenue to prior year as well a breakdown by revenue type. As requested, we've included a separate schedule for Velocity Broadband year to date financial results as compared to the Business Plan approved by City Council in February 2019.
- 3. <u>Statement of Cash Position</u> with Monthly and Year to Date revenue and expense totals by fund.
- 4. <u>Bank Report</u> and <u>Bank Reconciliation</u> has been included to summarize the investment instruments on which the City earns interest income and the monthly bank reconciliation.
- 5. <u>Utility Billing Delinquency Report</u> past due balances, accounts turned over to collections and accounts certified to Summit County.