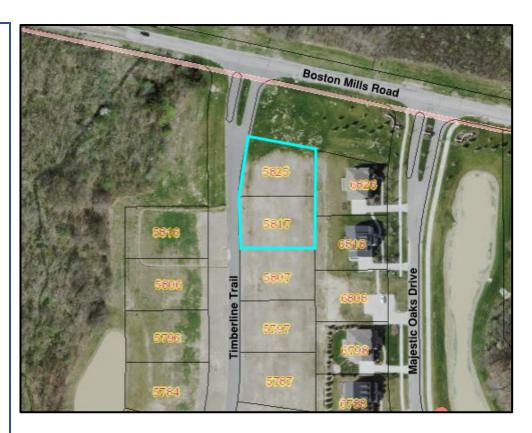

May 10, 2021 Case #2021-419

Meeting Date:

May 10, 2021

Location: 5825 Timberline Trail

Parcel Number 3010070

Request:

Conditional Use - Model Home

Applicant:

#### **Project Background:**

The proposal is for conditional use approval for a model home at 5825 Timberline Trail and eight (8) stall parking pad at 5817 Timberline Trail in the Reserve of River Oaks Subdivision Phase 2. Model homes are dwellings representative of other dwellings offered for sale or to be built in an area of residential development. These dwellings may also be used as temporary real estate sales offices. Model homes are conditionally permitted in District 3 provided they meet the applicable requirements of Section 1206.02.

#### **DECISION**

Based on the evidence and representations to the Commission by Mr. Keith Filipkowski, the applicant representing The Pulte Group, 387 Medina Road, Medina, Ohio, 44256 and City staff at a meeting of the Planning Commission held on July 8, 2019, the Planning Commission approves the application for Case No. 2019-305 for Conditional Use Approval for the model home to be located at 5825 Timberline Tail, parcel #3010070 and an eight (8) stall parking lot on the adjacent lot at 5817 Timberline Trail, parcel #3010071 in The Reserve at River Oaks Subdivision according to plans dated as received June 10, 2019 with the condition that the applicant must address the following: