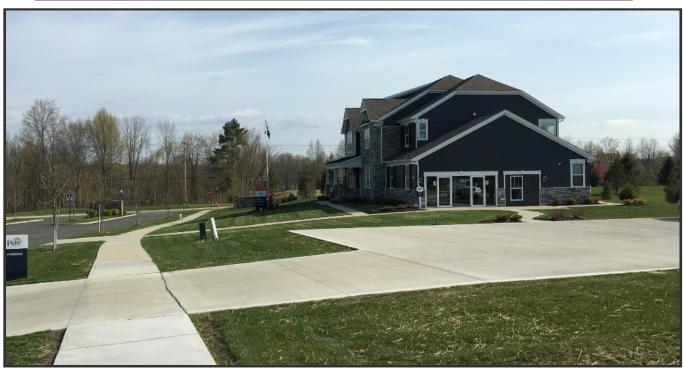

|          |
|             |              |                 |          |
|             |              |                 |          |
|             |              |                 | <u>,</u> |
|             |              |                 |          |
|             |              |                 |          |
|             | HORIZ. SCALE | <u>VERT. SO</u> | ALE      |

| HORIZ SCALE<br>1" = 20' | <u>VERT, SCALE</u> |
|-------------------------|--------------------|
| DRAWN BY                | DATE               |
| KEG                     | 5-21-2019          |
| CHECKED BY              | DRAWING NO         |
| SRL                     | River Oaks 2       |
| JOB NO                  | SHEET              |
| 20142977-2              | 1 OF 1             |







## **Site Photos**





## **Site Photos**





## **Site Photos**