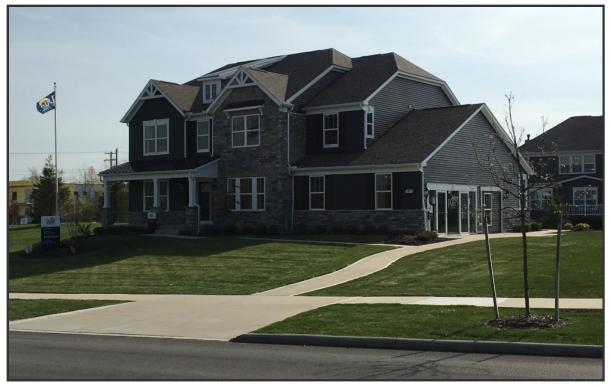

|          |
|             |              |                 |          |
|             |              |                 |          |
|             |              |                 | <u>,</u> |
|             |              |                 |          |
|             |              |                 |          |
|             | HORIZ. SCALE | <u>VERT. SO</u> | ALE      |

| HORIZ SCALE<br>1" = 20' | <u>VERT, SCALE</u> |
|-------------------------|--------------------|
| DRAWN BY                | DATE               |
| KEG                     | 5-21-2019          |
| CHECKED BY              | DRAWING NO         |
| SRL                     | River Oaks 2       |
| JOB NO                  | SHEET              |
| 20142977-2              | 1 OF 1             |







## **Site Photos**





## **Site Photos**





## **Site Photos**