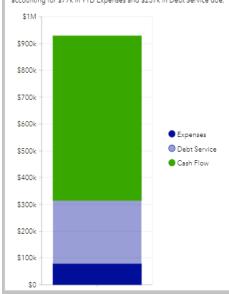

ut Hudson remain available and our team is helping to market those properties as fiber ready.
- We continue to sign-up new anchor businesses that are building out their offices now. We anticipate most of these businesses coming online in Q2-Q3 of 2023. These new customers will add significant value to our existing
- . Our team is excited to continue down the path of working with Lit to develop a public private partnership that will bring fiber to all residents of Hudson.

Net Income

\$77,675 **\$27.843** 

Target Business Plan: \$49,833

#### Cash Flow

Available for Investment: \$614,388

With our Beginning Fund Balance of \$774k and \$155k collected in YTD Revenues, we still have \$614k for investment purposes, after accounting for \$77k in YTD Expenses and \$237k in Debt Service due.



#### Revenue

\$155,105

↑ \$982

Target Business Plan: \$154,123

#### 16% Collected



#### Revenue

Compared to This Time In Previous Years



# Billings



#### Expense with Debt Payment

\$77,430

1 \$26,861

Target Business Plan: \$104,291

#### 9% Incurred



Business Plan Expense & Debt \$863,186

#### Net Change in Customers



YTD Details: ↑ 6 New ↓ 7 Lost Total Customers: 482

- · Revenues are up slightly despite some disconnections due to businesses closing and some consolidation of services. VBB continues to see strong interest from new businesses looking to move into Hudson.
- . Our team is seeing an increase in add-on services such as phones, hosted wireless, and custom network configurations to meet the growing needs of some of our businesses. We will continue to develop