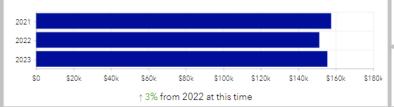

are building out their offices now. We anticipate most of these businesses coming online in Q2-Q3 of 2023. These new customers will add significant value to our existing
- . Our team is excited to continue down the path of working with Lit to develop a public private partnership that will bring fiber to all residents of Hudson.

Net Income

\$77,675 **\$27.843** 

Target Business Plan: \$49,833

#### Cash Flow

Available for Investment: \$614,388

With our Beginning Fund Balance of \$774k and \$155k collected in YTD Revenues, we still have \$614k for investment purposes, after accounting for \$77k in YTD Expenses and \$237k in Debt Service due.



#### Revenue

\$155,105

↑ \$982

Target Business Plan: \$154,123

#### 16% Collected



#### Revenue

Compared to This Time In Previous Years



# Billings



#### Expense with Debt Payment

\$77,430

1 \$26,861

Target Business Plan: \$104,291

#### 9% Incurred



Business Plan Expense & Debt \$863,186

#### Net Change in Customers



YTD Details: ↑ 6 New ↓ 7 Lost Total Customers: 482

- · Revenues are up slightly despite some disconnections due to businesses closing and some consolidation of services. VBB continues to see strong interest from new businesses looking to move into Hudson.
- . Our team is seeing an increase in add-on services such as phones, hosted wireless, and custom network configurations to meet the growing needs of some of our businesses. We will continue to develop these product lines and add value to our revenue stream

# **Delinquent Billings**

Total \$ Delinquent



# Billed Services



\*Misc & one-time