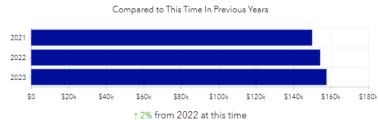

ut their offices now. We anticipate most of these businesses coming online in Q2-Q3 of 2023. These new customers will add significant value to our existing
- . Our team is excited to continue down the path of working with Lit to develop a public private partnership that will bring fiber to all residents of Hudson.

Net Income

\$77,675 **\$27.843** 

Target Business Plan: \$49,833

#### Cash Flow

Available for Investment: \$614,388

With our Beginning Fund Balance of \$774k and \$155k collected in YTD Revenues, we still have \$614k for investment purposes, after accounting for \$77k in YTD Expenses and \$237k in Debt Service due.



#### Revenue

\$155,105

↑ \$982

Target Business Plan: \$154,123

#### 16% Collected



#### Revenue

Compared to This Time In Previous Years



# Billings



#### Expense with Debt Payment

\$77,430

1 \$26,861

Target Business Plan: \$104,291

#### 9% Incurred



Business Plan Expense & Debt \$863,186

#### Net Change in Customers



YTD Details: ↑ 6 New ↓ 7 Lost Total Customers: 482

- · Revenues are up slightly despite some disconnections due to businesses closing and some consolidation of services. VBB continues to see strong interest from new businesses looking to move into Hudson.
- . Our team is seeing an increase in add-on services such as phones, hosted wireless, and custom network configurations to meet the growing needs of some of our businesses. We will continue to develop these product lines and add value to our revenue stream

# **Delinquent Billings**

Total \$ Delinquent



# Billed Services



\*Misc & one-time include wirele