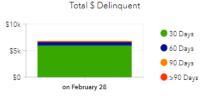

Compared to This Time In Previous Years



# Billings



#### Expense with Debt Payment

\$77,430

1 \$26,861

Target Business Plan: \$104,291

#### 9% Incurred



Business Plan Expense & Debt \$863,186

#### Net Change in Customers



YTD Details: ↑ 6 New ↓ 7 Lost Total Customers: 482

- · Revenues are up slightly despite some disconnections due to businesses closing and some consolidation of services. VBB continues to see strong interest from new businesses looking to move into Hudson.
- . Our team is seeing an increase in add-on services such as phones, hosted wireless, and custom network configurations to meet the growing needs of some of our businesses. We will continue to develop these product lines and add value to our revenue stream

# **Delinquent Billings**

Total \$ Delinquent



# Billed Services



\*Misc & one-time include wireless, equipment maintenance, installations, static IPs.

# **City of Hudson Statement of Cash Position with MTD Totals**

From: 1/1/2023 to 2/28/2023 Include Inactive Accounts: No Page Break on Fund: No

Funds: 101 to 822

| Fund     | Description                          | Beginning<br>Balance | Net Revenue<br>MTD | Net Revenue<br>YTD | Net Expenses<br>MTD | Net Expenses<br>YTD | Unexpended<br>Balance | Encumbrance<br>YTD | Ending<br>Balance |
|----------|--------------------------------------|----------------------|--------------------|--------------------|---------------------|---------------------|-----------------------|--------------------|-------------------|
| 101      | GENERAL FUND                         | \$14,710,489.39