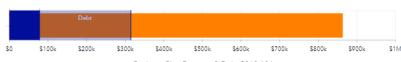

The graph below is the budgetary status of key revenue sources. If the revenue source is below estimate due to a known timing difference or if the net cash flow is positive due to reduced expenses, we do not show as being below estimate.

| Revenue Source        | Fund                            | YTD Status<br>Compared to Budget -<br>thru Feb |  |  |  |  |  |
|-----------------------|---------------------------------|------------------------------------------------|--|--|--|--|--|
| Property Taxes        | General, Cemetery               |                                                |  |  |  |  |  |
| Income Taxes          | General, Parks, Fire, EMS       |                                                |  |  |  |  |  |
| Franchise Fees        | HCTV                            |                                                |  |  |  |  |  |
| Ambulance Fees        | EMS                             |                                                |  |  |  |  |  |
| Charges for Services: |                                 |                                                |  |  |  |  |  |
| Broadband             | Broadband                       |                                                |  |  |  |  |  |
| Cemetery              | Cemetery                        |                                                |  |  |  |  |  |
| Water                 | Water                           |                                                |  |  |  |  |  |
| ⊟ectric               | Electric                        |                                                |  |  |  |  |  |
| Golf                  | Golf                            |                                                |  |  |  |  |  |
|                       |                                 |                                                |  |  |  |  |  |
|                       | Better than estimate or less 2% | below estimate                                 |  |  |  |  |  |
|                       | Below estimate by 2-5%          |                                                |  |  |  |  |  |
|                       | More than 5% below estimate     |                                                |  |  |  |  |  |