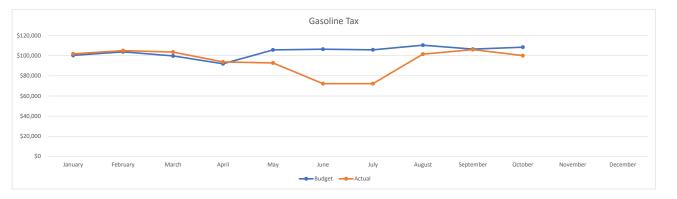

## 2020 Budget vs Actual Revenue Comparisons

| Gasoline Tax        |           |           |           |          |            |            |            |           |           |           |          |          |             |
|---------------------|-----------|-----------|-----------|----------|------------|------------|------------|-----------|-----------|-----------|----------|----------|-------------|
|                     | January   | February  | March     | April    | May        | June       | July       | August    | September | October   | November | December | Total YTD   |
| Budget              | \$100,277 | \$103,800 | \$99,783  | \$91,991 | \$105,726  | \$106,421  | \$105,810  | \$110,394 | \$106,468 | \$108,451 |          |          | \$1,039,121 |
| Actual              | \$101,824 | \$105,005 | \$103,594 | \$93,765 | \$92,799   | \$72,228   | \$72,229   | \$101,539 | \$106,044 | \$100,043 |          |          | \$949,069   |
| Over (Under) Budget | \$1,547   | \$1,205   | \$3,811   | \$1,774  | (\$12,927) | (\$34,193) | (\$33,581) | (\$8,855) | (\$424)   | (\$8,408) | \$0      | \$0      | (\$90,052)  |