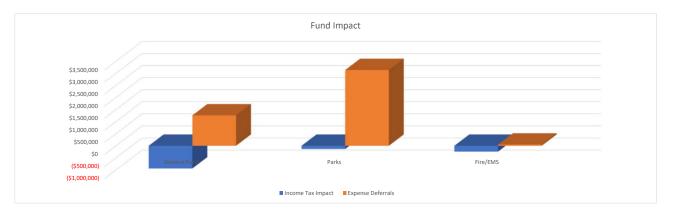

(1) Assumes 80% of the loss for the month for Individual and Net Profit tax will be collected later in the year due to filing deadline extension.

|              | Income Tax   | Income Tax   | Income Tax   | Income Tax   | Income Tax  | Expense     | Fund        |  |
|--------------|--------------|--------------|--------------|--------------|-------------|-------------|-------------|--|
| Year to Date | Budget       | Actual       | Over/(Under) | Est Deferred | Net Impact  | Deferrals   | Net Impact  |  |
| General Fund | \$16,440,862 | \$17,380,138 | \$939,276    | (\$0)        | \$939,276   | \$1,259,850 | \$2,199,126 |  |
| Parks        | \$1,661,835  | \$1,795,694  | \$133,859    | (\$0)        | \$133,859   | \$3,139,189 | \$3,273,048 |  |
| Fire/EMS     | \$2,631,132  | \$2,873,110  | \$241,978    | (\$0)        | \$241,978   | \$47,714    | \$289,692   |  |
| Schools      | \$1,495,535  | \$1,616,124  | \$120,589    | (\$0)        | \$120,589   | \$0         | \$120,589   |  |
| TOTAL        | \$22,229,364 | \$23,665,066 | \$1,435,702  | (\$0)        | \$1,435,702 | \$4,446,753 | \$5,882,455 |  |