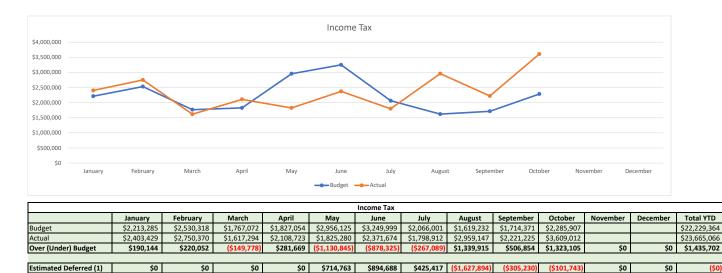

## 2020 Budget vs Actual Revenue Comparisons

\$0 \$1,435,702

| Net Impact | \$190,144 | \$220,052 | (\$149,778) | \$281,669 | (\$416,082) | \$16,363 | \$158,328 | (\$287,979) | \$201,624 | \$1,221,361 | \$0 |
|------------|-----------|-----------|-------------|-----------|-------------|----------|-----------|-------------|-----------|-------------|-----|
|            |           |           |             |           |             |          |           |             |           |             |     |

(1) Assumes 80% of the loss for the month for Individual and Net Profit tax will be collected later in the year due to filing deadline extension.

|              | Income Tax   | Income Tax   | Income Tax   | Income Tax   | Income Tax  | Expense     | Fund        |  |
|--------------|--------------|--------------|--------------|--------------|-------------|-------------|-------------|--|
| Year to Date | Budget       | Actual       | Over/(Under) | Est Deferred | Net Impact  | Deferrals   | Net Impact  |  |
| General Fund | \$16,440,862 | \$17,380,138 | \$939,276    | (\$0)        | \$939,276   | \$1,259,850 | \$2,199,126 |  |
| Parks        | \$1,661,835  | \$1,795,694  | \$133,859    | (\$0)        | \$133,859   | \$3,139,189 | \$3,273,048 |  |
| Fire/EMS     | \$2,631,132  | \$2,873,110  | \$241,978    | (\$0)        | \$241,978   | \$47,714    | \$289,692   |  |
| Schools      | \$1,495,535  | \$1,616,124  | \$120,589    | (\$0)        | \$120,589   | \$0         | \$120,589   |  |
| TOTAL        | \$22,229,364 | \$23,665,066 | \$1,435,702  | (\$0)        | \$1,435,702 | \$4,446,753 | \$5,882,455 |  |