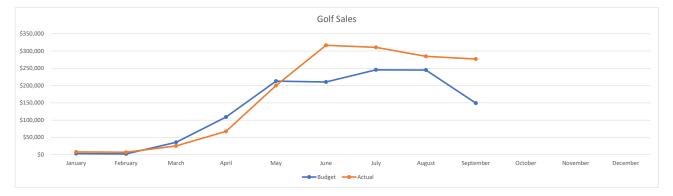

| Golf Sales          |         |          |            |            |            |           |           |           |           |         |          |          |             |
|---------------------|---------|----------|------------|------------|------------|-----------|-----------|-----------|-----------|---------|----------|----------|-------------|
|                     | January | February | March      | April      | May        | June      | July      | August    | September | October | November | December | Total YTD   |
| Budget              | \$3,257 | \$2,223  | \$35,797   | \$108,921  | \$212,935  | \$210,480 | \$245,563 | \$245,058 | \$149,355 |         |          |          | \$1,213,589 |
| Actual              | \$8,036 | \$7,021  | \$25,524   | \$67,614   | \$200,249  | \$316,615 | \$310,617 | \$284,841 | \$276,828 |         |          |          | \$1,497,344 |
| Over (Under) Budget | \$4,779 | \$4,798  | (\$10,273) | (\$41,307) | (\$12,686) | \$106,135 | \$65,054  | \$39,783  | \$127,473 | \$0     | \$0      | \$0      | \$283,755   |