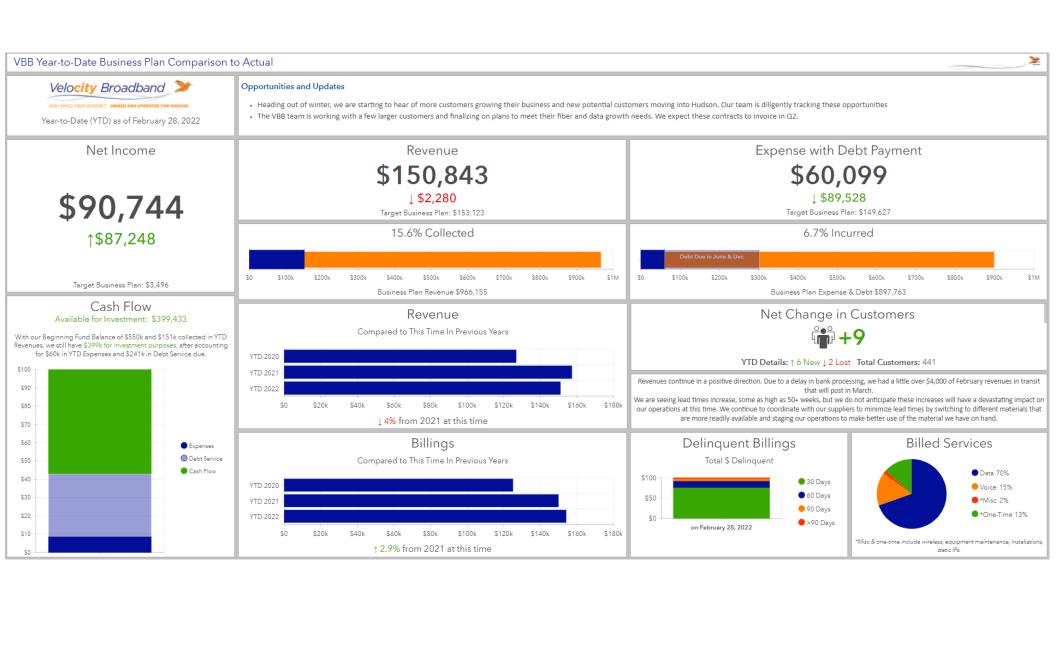

RE: February 2022 Financial Report

Attached are the February month end financial reports. The reports include the following:

- 1. <u>Executive Summary</u> of the City's major funds comparing current year-to-date revenues and expenditures to prior year-to-date and current budget figures.
- 2. <u>Supplemental Schedules</u> includes comparison of income tax revenue to prior year as well a breakdown by revenue type. As requested, we've included a separate schedule for Velocity Broadband year to date financial results as compared to the Business Plan approved by City Council in February 2019.
- 3. Statement of Cash Position with Monthly and Year to Date revenue and expense totals by fund.
- 4. <u>Bank Report</u> and <u>Bank Reconciliation</u> has been included to summarize the investment instruments on which the City earns interest income and the monthly bank reconciliation.
- 5. <u>Utility Billing Delinquency Report</u> past due balances, accounts turned over to collections and accounts certified to Summit County.
- 6. Supplemental Payment Schedule schedule of payments to select vendors as requested by City Council.