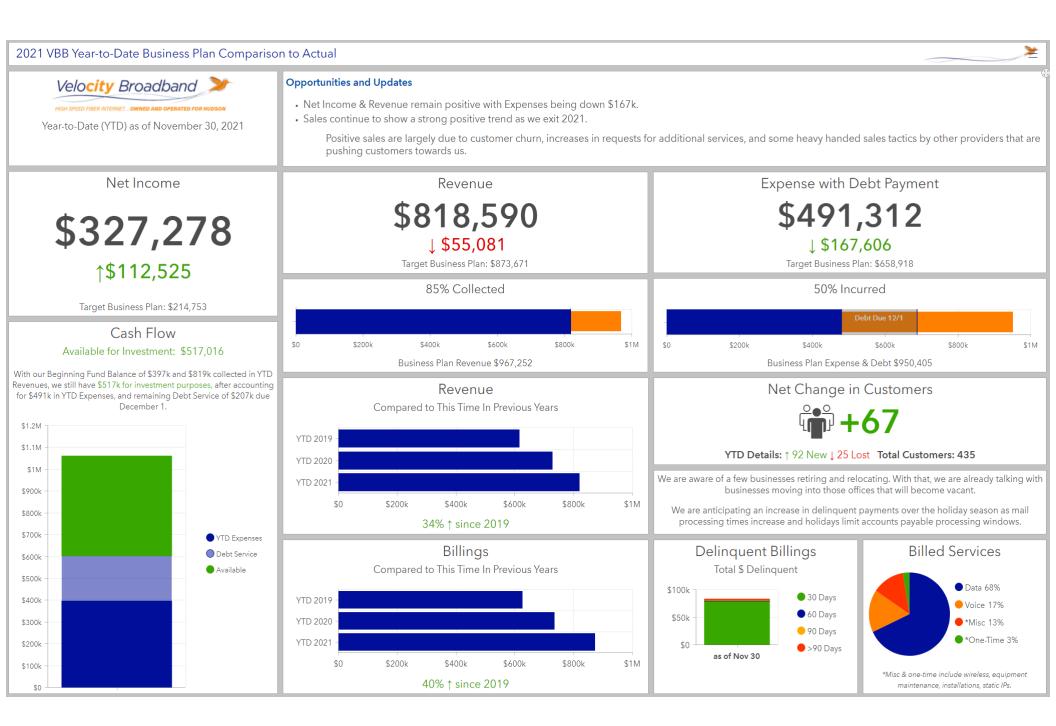

|                    |     |                 |
| YTD Net Expenses              | \$  | (112,845)     |     |                    |     |                 |
| Outstanding Encumbrances      | \$  | (96,878)      |     |                    |     |                 |
| Remaining Available Capital   | \$  | 82,982        |     |                    |     |                 |
| Number of Customers           |     | 433           | F   | As of Oct 31, 2021 |     |                 |
| Number of Customers           |     | 435           | A   | as of Nov 30, 2021 |     |                 |
| Net Increase over prior month |     | 2             |     |                    |     |                 |
|                               |     |               |     |                    |     |                 |



# City of Hudson Statement of Cash Position with MTD Totals

From: 1/1/2021 to 11/30/2021

Funds: 101 to 822

Include Inactive Accounts: No

Page Break on Fund: No

| Fund | Description                          | Beginning<br>Balance | Net Revenue<br>MTD | Net Revenue<br>YTD | Net Expenses<br>MTD | Net Expenses<br>YTD | Unexpended<br>Balance | Encumbrance<br>YTD | Ending<br>Balance |
|------|--------------------------------------|----------------------|--------------------|--------------------|---------------------|---------------------|-----------------------|--------------------|-------------------|
| 101  | GENERAL FUND                         | \$12,404,472.19      | \$1,774,230.27     | \$26.129.748.80    | \$1,798,720.81      | \$25,162,325.20     | \$13,371,895.79       | \$536,72