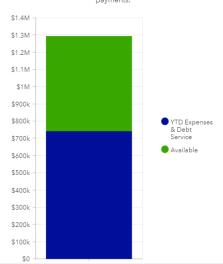

#### City of Hudson 2020 v. 2021 Actual December 2021 Financial Report

|                                              |                           | Decemi                    | ber 2021 Financi | al Report                                                                                                                |
|----------------------------------------------|---------------------------|---------------------------|------------------|--------------------------------------------------------------------------------------------------------------------------|
|                                              | 2020 YTD                  | 2021 YTD                  | 2020 vs. 2021    |                                                                                                                          |
| Category                                     | Actual                    | Actual                    | YTD Variance     | <u>Comments</u>                                                                                                          |
| Other Operating Funds:                       |                           |                           |                  |                                                                                                                          |
| Revenue                                      |                           |                           |                  |                                                                                                                          |
| Street Maintenance and Repair                | \$3,553,875               | \$3,760,068               |                  | Increased transfer in \$145,000, increased gas tax \$62,000                                                              |
| Cemeteries                                   | \$294,229                 | \$442,473                 |                  | Increased charges for services \$104,000; transfer from General Fund \$20,000                                            |
| Parks                                        | \$2,199,641               | \$3,157,202               |                  | Note proceeds for Barlow Rd trail \$850,000; Increased income tax revenue \$118,000                                      |
| HCTV                                         | \$247,863                 | \$390,266                 | \$142,403        |                                                                                                                          |
| Fire Department                              | \$1,841,408               | \$2,341,578               |                  | Increased income tax revenue \$508,000; Federal grant \$46,000 in January 2021                                           |
| Emergency Medical Service                    | \$2,291,447               | \$1,935,133               | (\$356,314)      | Decreased income tax revenue \$320,000 as projected; ambulance fees up \$65,000                                          |
| Utilities:                                   | £4.707.107                | £2.207.221                | (02.570.066)     | D 1 1 002 550 000 1 2020 C 1 1 11 11 1 D 1 11 1 1                                                                        |
| Water                                        | \$4,787,187               | \$2,207,221               |                  | Bond proceeds of \$2,550,000 in 2020 for brine well and Hudson Dr waterline projects                                     |
| Wastewater                                   | \$126,814                 | \$126,456                 | (\$358)          |                                                                                                                          |
| Electric                                     | \$20,031,699              | \$21,784,226              |                  | Increased customer sales \$840,000; note proceeds \$1M for Eastside substation transformer                               |
| Stormwater                                   | \$1,921,607               | \$3,301,774               |                  | Increased transfer in for capital projects \$1,052,000; \$331,000 NEORSD project reimbursements                          |
| Ellsworth Meadows Golf Course                | \$1,741,949               | \$1,929,813               |                  | Early favorable weather; late start opening in 2020 due to Covid; most rounds in history of course                       |
| Broadband Service                            | \$783,226                 | \$894,772                 | \$111,546        | Increased customer base and related sales. See attached Supplemental Schedule                                            |
|                                              |                           |                           |                  | Insurance reimburse and sale of assets in 2020 \$308,000 offset by insurance reimb of \$87,000 in                        |
| Equipment Reserve (Fleet)                    | \$1,975,826               | \$1,757,918               | (\$217,908)      | 2021                                                                                                                     |
| Total Revenues                               | \$41,796,771              | \$44,028,900              | \$2,232,129      |                                                                                                                          |
| Other Operating Fund Cash Balance, January 1 | \$21,753,087              | \$25,748,785              | \$3,995,698      |                                                                                                                          |
| Total Available - Other Operating Funds      | \$63,549,858              | \$69,777,685              | \$6,227,827      |                                                                                                                          |
| Expenditures                                 |                           |                           |                  |                                                                                                                          |
| Expenditures                                 |                           |                           |                  | Increased salt purchases \$229,000; increased snow related overtime \$37,000; sewer jet purchase                         |
| Street Maintenance and Repair                | \$3,061,288               | \$3,629,195               | \$567,907        | \$95,000 in 2021                                                                                                         |
| Cemeteries                                   | \$295,093                 | \$282,783                 | (\$12,310)       |                                                                                                                          |
| Parks                                        | \$2,151,523               | \$2,403,626               | \$252,103        | Decreased capital expense for Parks share of SR 91 project                                                               |
| Cable TV                                     | \$291,616                 | \$327,772                 | \$36,156         |                                                                                                                          |
| Fire Department                              | \$1,199,331               | \$1,756,960               | \$557,629        | CARES Act personnel recharge \$288,000 in 2020, increased communications and other equipment purchases \$212,000 in 2021 |
| Emergency Medical Services                   | \$1,185,350               | \$2,075,214               | \$990,964        | CARES Act personnel recharge \$447,000, ambulance remount \$146,000 and equipment purchases \$103,000 in 2021            |
| Utilities:                                   | \$1,165,550               | \$4,073,414               | \$007,004        | φ103,000 III 2021                                                                                                        |
|                                              | \$4.470.669               | \$2.202.412               | (\$2.269.256)    | December on Original water line in 2021 \$411 000 office by note normant \$2.550,000 in 2020                             |
| Water                                        | \$4,470,668               | \$2,202,412               |                  | Payments on Oviatt water line in 2021 \$411,000 offset by note payment \$2,550,000 in 2020                               |
| Wastewater<br>Electric                       | \$152,328<br>\$20,268,210 | \$112,829<br>\$20,983,084 |                  | Payment on SR 303 project in 2020 \$41,000 Increased purchase of power \$210,000; increased tree trimming \$152,000      |
| Electric                                     | φ40,400,410               | \$20,703,084              | \$/14,0/4        | Increased capital \$1,368,000; primarily Barlow CC dam, catch basin replacements, Ravenna                                |
| Stormwater                                   | \$1,528,972               | \$2,669,822               | \$1.140.850      | St/Holland Dr storm repairs, lining                                                                                      |
| Ellsworth Meadows Golf Course                | \$1,322,471               | \$1,573,608               |                  | Increases in personnel \$84,000; materials and supplies \$90,000; capital \$63,000                                       |
| Broadband Service                            | \$547,747                 | \$742,100                 |                  | Increase in debt service due to first bond payment in 2021 \$241,000                                                     |
| Equipment Reserve (Fleet)                    | \$1,336,478               | \$2,181,436               |                  | Increased vehicle replacement expense \$655,000                                                                          |
| Total Expenditures                           | \$37,811,075              | \$40,940,841              | \$3,129,766      |                                                                                                                          |
| Total Expenditures                           | φυ 1,011,013              | ψ10,210,0 <b>1</b> 1      | 95,127,700       |                                                                                                                          |
| Month End Other Operating Funds Cash Balance | \$25,738,783              | \$28,836,844              | \$3,098,061      |                                                                                                                          |