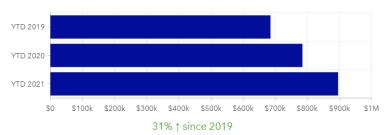

#### City of Hudson 2020 v. 2021 Actual December 2021 Financial Report

|                                              |                           | Decemi                    | ber 2021 Financi | al Report                                                                                                                |
|----------------------------------------------|---------------------------|---------------------------|------------------|--------------------------------------------------------------------------------------------------------------------------|
|                                              | 2020 YTD                  | 2021 YTD                  | 2020 vs. 2021    |                                                                                                                          |
| Category                                     | Actual                    | Actual                    | YTD Variance     | <u>Comments</u>                                                                                                          |
| Other Operating Funds:                       |                           |                           |                  |                                                                                                                          |
| Revenue                                      |                           |                           |                  |                                                                                                                          |
| Street Maintenance and Repair                | \$3,553,875               | \$3,760,068               |                  | Increased transfer in \$145,000, increased gas tax \$62,000                                                              |
| Cemeteries                                   | \$294,229                 | \$442,473                 |                  | Increased charges for services \$104,000; transfer from General Fund \$20,000                                            |
| Parks                                        | \$2,199,641               | \$3,157,202               |                  | Note proceeds for Barlow Rd trail \$850,000; Increased income tax revenue \$118,000                                      |
| HCTV                                         | \$247,863                 | \$390,266                 | \$142,403        |                                                                                                                          |
| Fire Department                              | \$1,841,408               | \$2,341,578               |                  | Increased income tax revenue \$508,000; Federal grant \$46,000 in January 2021                                           |
| Emergency Medical Service                    | \$2,291,447               | \$1,935,133               | (\$356,314)      | Decreased income tax revenue \$320,000 as projected; ambulance fees up \$65,000                                          |
| Utilities:                                   | £4.707.107                | £2.207.221                | (02.570.066)     | D 1 1 002 550 000 1 2020 C 1 1 11 11 1 D 1 11 1 1                                                                        |
| Water                                        | \$4,787,187               | \$2,207,221               |                  | Bond proceeds of \$2,550,000 in 2020 for brine well and Hudson Dr waterline projects                                     |
| Wastewater                                   | \$126,814                 | \$126,456                 | (\$358)          |                                                                                                                          |
| Electric                                     | \$20,031,699              | \$21,784,226              |                  | Increased customer sales \$840,000; note proceeds \$1M for Eastside substation transformer                               |
| Stormwater                                   | \$1,921,607               | \$3,301,774               |                  | Increased transfer in for capital projects \$1,052,000; \$331,000 NEORSD project reimbursements                          |
| Ellsworth Meadows Golf Course                | \$1,741,949               | \$1,929,813               |                  | Early favorable weather; late start opening in 2020 due to Covid; most rounds in history of course                       |
| Broadband Service                            | \$783,226                 | \$894,772                 | \$111,546        | Increased customer base and related sales. See attached Supplemental Schedule                                            |
|                                              |                           |                           |                  | Insurance reimburse and sale of assets in 2020 \$308,000 offset by insurance reimb of \$87,000 in                        |
| Equipment Reserve (Fleet)                    | \$1,975,826               | \$1,757,918               | (\$217,908)      | 2021                                                                                                                     |
| Total Revenues                               | \$41,796,771              | \$44,028,900              | \$2,232,129      |                                                                                                                          |
| Other Operating Fund Cash Balance, January 1 | \$21,753,087              | \$25,748,785              | \$3,995,698      |                                                                                                                          |
| Total Available - Other Operating Funds      | \$63,549,858              | \$69,777,685              | \$6,227,827      |                                                                                                                          |
| Expenditures                                 |                           |                           |                  |                                                                                                                          |
| Expenditures                                 |                           |                           |                  | Increased salt purchases \$229,000; increased snow related overtime \$37,000; sewer jet purchase                         |
| Street Maintenance and Repair                | \$3,061,288               | \$3,629,195               | \$567,907        | \$95,000 in 2021                                                                                                         |
| Cemeteries                                   | \$295,093                 | \$282,783                 | (\$12,310)       |                                                                                                                          |
| Parks                                        | \$2,151,523               | \$2,403,626               | \$252,103        | Decreased capital expense for Parks share of SR 91 project                                                               |
| Cable TV                                     | \$291,616                 | \$327,772                 | \$36,156         |                                                                                                                          |
| Fire Department                              | \$1,199,331               | \$1,756,960               | \$557,629        | CARES Act personnel recharge \$288,000 in 2020, increased communications and other equipment purchases \$212,000 in 2021 |
| Emergency Medical Services                   | \$1,185,350               | \$2,075,214               | \$990,964        | CARES Act personnel recharge \$447,000, ambulance remount \$146,000 and equipment purchases \$103,000 in 2021            |
| Utilities:                                   | \$1,165,550               | \$4,073,414               | \$007,004        | φ103,000 III 2021                                                                                                        |
|                                              | \$4.470.669               | \$2.202.412               | (\$2.269.256)    | December on Original water line in 2021 \$411 000 office by note normant \$2.550,000 in 2020                             |
| Water                                        | \$4,470,668               | \$2,202,412               |                  | Payments on Oviatt water line in 2021 \$411,000 offset by note payment \$2,550,000 in 2020                               |
| Wastewater<br>Electric                       | \$152,328<br>\$20,268,210 | \$112,829<br>\$20,983,084 |                  | Payment on SR 303 project in 2020 \$41,000 Increased purchase of power \$210,000; increased tree trimming \$152,000      |
| Electric                                     | φ40,400,410               | \$20,703,084              | \$/14,0/4        | Increased capital \$1,368,000; primarily Barlow CC dam, catch basin replacements, Ravenna                                |
| Stormwater                                   | \$1,528,972               | \$2,669,822               | \$1.140.850      | St/Holland Dr storm repairs, lining                                                                                      |
| Ellsworth Meadows Golf Course                | \$1,322,471               | \$1,573,608               |                  | Increases in personnel \$84,000; materials and supplies \$90,000; capital \$63,000                                       |
| Broadband Service                            | \$547,747                 | \$742,100                 |                  | Increase in debt service due to first bond payment in 2021 \$241,000                                                     |
| Equipment Reserve (Fleet)                    | \$1,336,478               | \$2,181,436               |                  | Increased vehicle replacement expense \$655,000                                                                          |
| Total Expenditures                           | \$37,811,075              | \$40,940,841              | \$3,129,766      |                                                                                                                          |
| Total Expenditures                           | φυ 1,011,013              | ψ10,210,0 <b>1</b> 1      | 95,127,700       |                                                                                                                          |
| Month End Other Operating Funds Cash Balance | \$25,738,783              | \$28,836,844              | \$3,098,061      |                                                                                                                          |