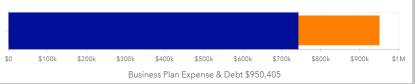

#### City of Hudson 2020 v. 2021 Actual December 2021 Financial Report

|                                              |                           | Decemi                    | ber 2021 Financi | al Report                                                                                                                |
|----------------------------------------------|---------------------------|---------------------------|------------------|--------------------------------------------------------------------------------------------------------------------------|
|                                              | 2020 YTD                  | 2021 YTD                  | 2020 vs. 2021    |                                                                                                                          |
| Category                                     | Actual                    | Actual                    | YTD Variance     | <u>Comments</u>                                                                                                          |
| Other Operating Funds:                       |                           |                           |                  |                                                                                                                          |
| Revenue                                      |                           |                           |                  |                                                                                                                          |
| Street Maintenance and Repair                | \$3,553,875               | \$3,760,068               |                  | Increased transfer in \$145,000, increased gas tax \$62,000                                                              |
| Cemeteries                                   | \$294,229                 | \$442,473                 |                  | Increased charges for services \$104,000; transfer from General Fund \$20,000                                            |
| Parks                                        | \$2,199,641               | \$3,157,202               |                  | Note proceeds for Barlow Rd trail \$850,000; Increased income tax revenue \$118,000                                      |
| HCTV                                         | \$247,863                 | \$390,266                 | \$142,403        |                                                                                                                          |
| Fire Department                              | \$1,841,408               | \$2,341,578               |                  | Increased income tax revenue \$508,000; Federal grant \$46,000 in January 2021                                           |
| Emergency Medical Service                    | \$2,291,447               | \$1,935,133               | (\$356,314)      | Decreased income tax revenue \$320,000 as projected; ambulance fees up \$65,000                                          |
| Utilities:                                   | £4.707.107                | £2.207.221                | (02.570.066)     | D 1 1 002 550 000 1 2020 C 1 1 11 11 1 D 1 11 1 1                                                                        |
| Water                                        | \$4,787,187               | \$2,207,221               |                  | Bond proceeds of \$2,550,000 in 2020 for brine well and Hudson Dr waterline projects                                     |
| Wastewater                                   | \$126,814                 | \$126,456                 | (\$358)          |                                                                                                                          |
| Electric                                     | \$20,031,699              | \$21,784,226              |                  | Increased customer sales \$840,000; note proceeds \$1M for Eastside substation transformer                               |
| Stormwater                                   | \$1,921,607               | \$3,301,774               |                  | Increased transfer in for capital projects \$1,052,000; \$331,000 NEORSD project reimbursements                          |
| Ellsworth Meadows Golf Course                | \$1,741,949               | \$1,929,813               |                  | Early favorable weather; late start opening in 2020 due to Covid; most rounds in history of course                       |
| Broadband Service                            | \$783,226                 | \$894,772                 | \$111,546        | Increased customer base and related sales. See attached Supplemental Schedule                                            |
|                                              |                           |                           |                  | Insurance reimburse and sale of assets in 2020 \$308,000 offset by insurance reimb of \$87,000 in                        |
| Equipment Reserve (Fleet)                    | \$1,975,826               | \$1,757,918               | (\$217,908)      | 2021                                                                                                                     |
| Total Revenues                               | \$41,796,771              | \$44,028,900              | \$2,232,129      |                                                                                                                          |
| Other Operating Fund Cash Balance, January 1 | \$21,753,087              | \$25,748,785              | \$3,995,698      |                                                                                                                          |
| Total Available - Other Operating Funds      | \$63,549,858              | \$69,777,685              | \$6,227,827      |                                                                                                                          |
| Expenditures                                 |                           |                           |                  |                                                                                                                          |
| Expenditures                                 |                           |                           |                  | Increased salt purchases \$229,000; increased snow related overtime \$37,000; sewer jet purchase                         |
| Street Maintenance and Repair                | \$3,061,288               | \$3,629,195               | \$567,907        | \$95,000 in 2021                                                                                                         |
| Cemeteries                                   | \$295,093                 | \$282,783                 | (\$12,310)       |                                                                                                                          |
| Parks                                        | \$2,151,523               | \$2,403,626               | \$252,103        | Decreased capital expense for Parks share of SR 91 project                                                               |
| Cable TV                                     | \$291,616                 | \$327,772                 | \$36,156         |                                                                                                                          |
| Fire Department                              | \$1,199,331               | \$1,756,960               | \$557,629        | CARES Act personnel recharge \$288,000 in 2020, increased communications and other equipment purchases \$212,000 in 2021 |
| Emergency Medical Services                   | \$1,185,350               | \$2,075,214               | \$990,964        | CARES Act personnel recharge \$447,000, ambulance remount \$146,000 and equipment purchases \$103,000 in 2021            |
| Utilities:                                   | \$1,165,550               | \$4,073,414               | \$007,004        | φ103,000 III 2021                                                                                                        |
|                                              | \$4.470.669               | \$2.202.412               | (\$2.269.256)    | December on Original water line in 2021 \$411 000 office by note normant \$2.550,000 in 2020                             |
| Water                                        | \$4,470,668               | \$2,202,412               |                  | Payments on Oviatt water line in 2021 \$411,000 offset by note payment \$2,550,000 in 2020                               |
| Wastewater<br>Electric                       | \$152,328<br>\$20,268,210 | \$112,829<br>\$20,983,084 |                  | Payment on SR 303 project in 2020 \$41,000 Increased purchase of power \$210,000; increased tree trimming \$152,000      |
| Electric                                     | φ40,400,410               | \$20,703,084              | \$/14,0/4        | Increased capital \$1,368,000; primarily Barlow CC dam, catch basin replacements, Ravenna                                |
| Stormwater                                   | \$1,528,972               | \$2,669,822               | \$1.140.850      | St/Holland Dr storm repairs, lining                                                                                      |
| Ellsworth Meadows Golf Course                | \$1,322,471               | \$1,573,608               |                  | Increases in personnel \$84,000; materials and supplies \$90,000; capital \$63,000                                       |
| Broadband Service                            | \$547,747                 | \$742,100                 |                  | Increase in debt service due to first bond payment in 2021 \$241,000                                                     |
| Equipment Reserve (Fleet)                    | \$1,336,478               | \$2,181,436               |                  | Increased vehicle replacement expense \$655,000                                                                          |
| Total Expenditures                           | \$37,811,075              | \$40,940,841              | \$3,129,766      |                                                                                                                          |
| Total Expenditures                           | φυ 1,011,013              | ψ10,210,0 <b>1</b> 1      | 95,127,700       |                                                                                                                          |
| Month End Other Operating Funds Cash Balance | \$25,738,783              | \$28,836,844              | \$3,098,061      |                                                                                                                          |