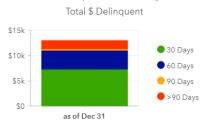

RE: December 2021 Financial Report

Attached are the December month end financial reports. The reports include the following:

- 1. <u>Executive Summary</u> of the City's major funds comparing current year-to-date revenues and expenditures to prior year-to-date and current budget figures.
- 2. <u>Supplemental Schedules</u> includes comparison of income tax revenue to prior year as well a breakdown by revenue type. As requested, we included a separate schedule for Velocity Broadband year to date financial results as compared to the Business Plan approved by City Council in February 2019.
- 3. Statement of Cash Position with Monthly and Year to Date revenue and expense totals by fund.
- 4. <u>Bank Report</u> and <u>Bank Reconciliation</u> has been included to summarize the investment instruments on which the City earns interest income and the monthly bank reconciliation.
- 5. <u>Utility Billing Delinquency Report</u> past due balances, accounts turned over to collections and accounts certified to Summit County.
- 6. Supplemental Payment Schedule schedule of payments to select vendors as requested by Council.