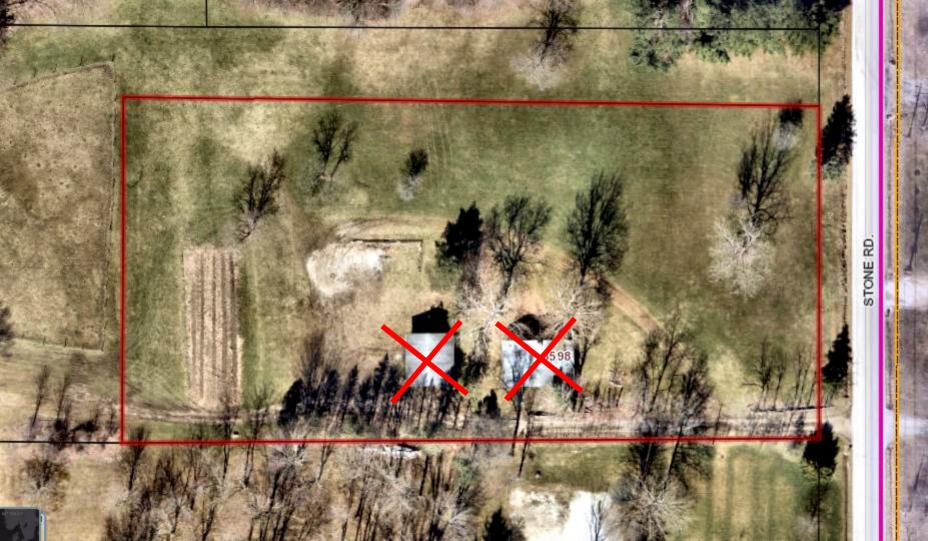

(TO BE RAZED)

2 x 2 C.B. TOP=1115.64 INV.=1113.8 - 10" N.E.

TOPOGRAPHIC SURVEY
6598 STONE ROAD

PPN's 30-02152 & 30-09476

CITY OF HUDSON

SUMMIT COUNTY, OHIO

AUGUST, 2023 SCALE: 1" = 50'

WATER WELL TOP=1117.04 Peninsula

 DD/BUDGETING
 10-25-2023

EXST. TOPO & LOT CONSOLIDATION

C1.01

© 2023 Peninsula Architects LTD