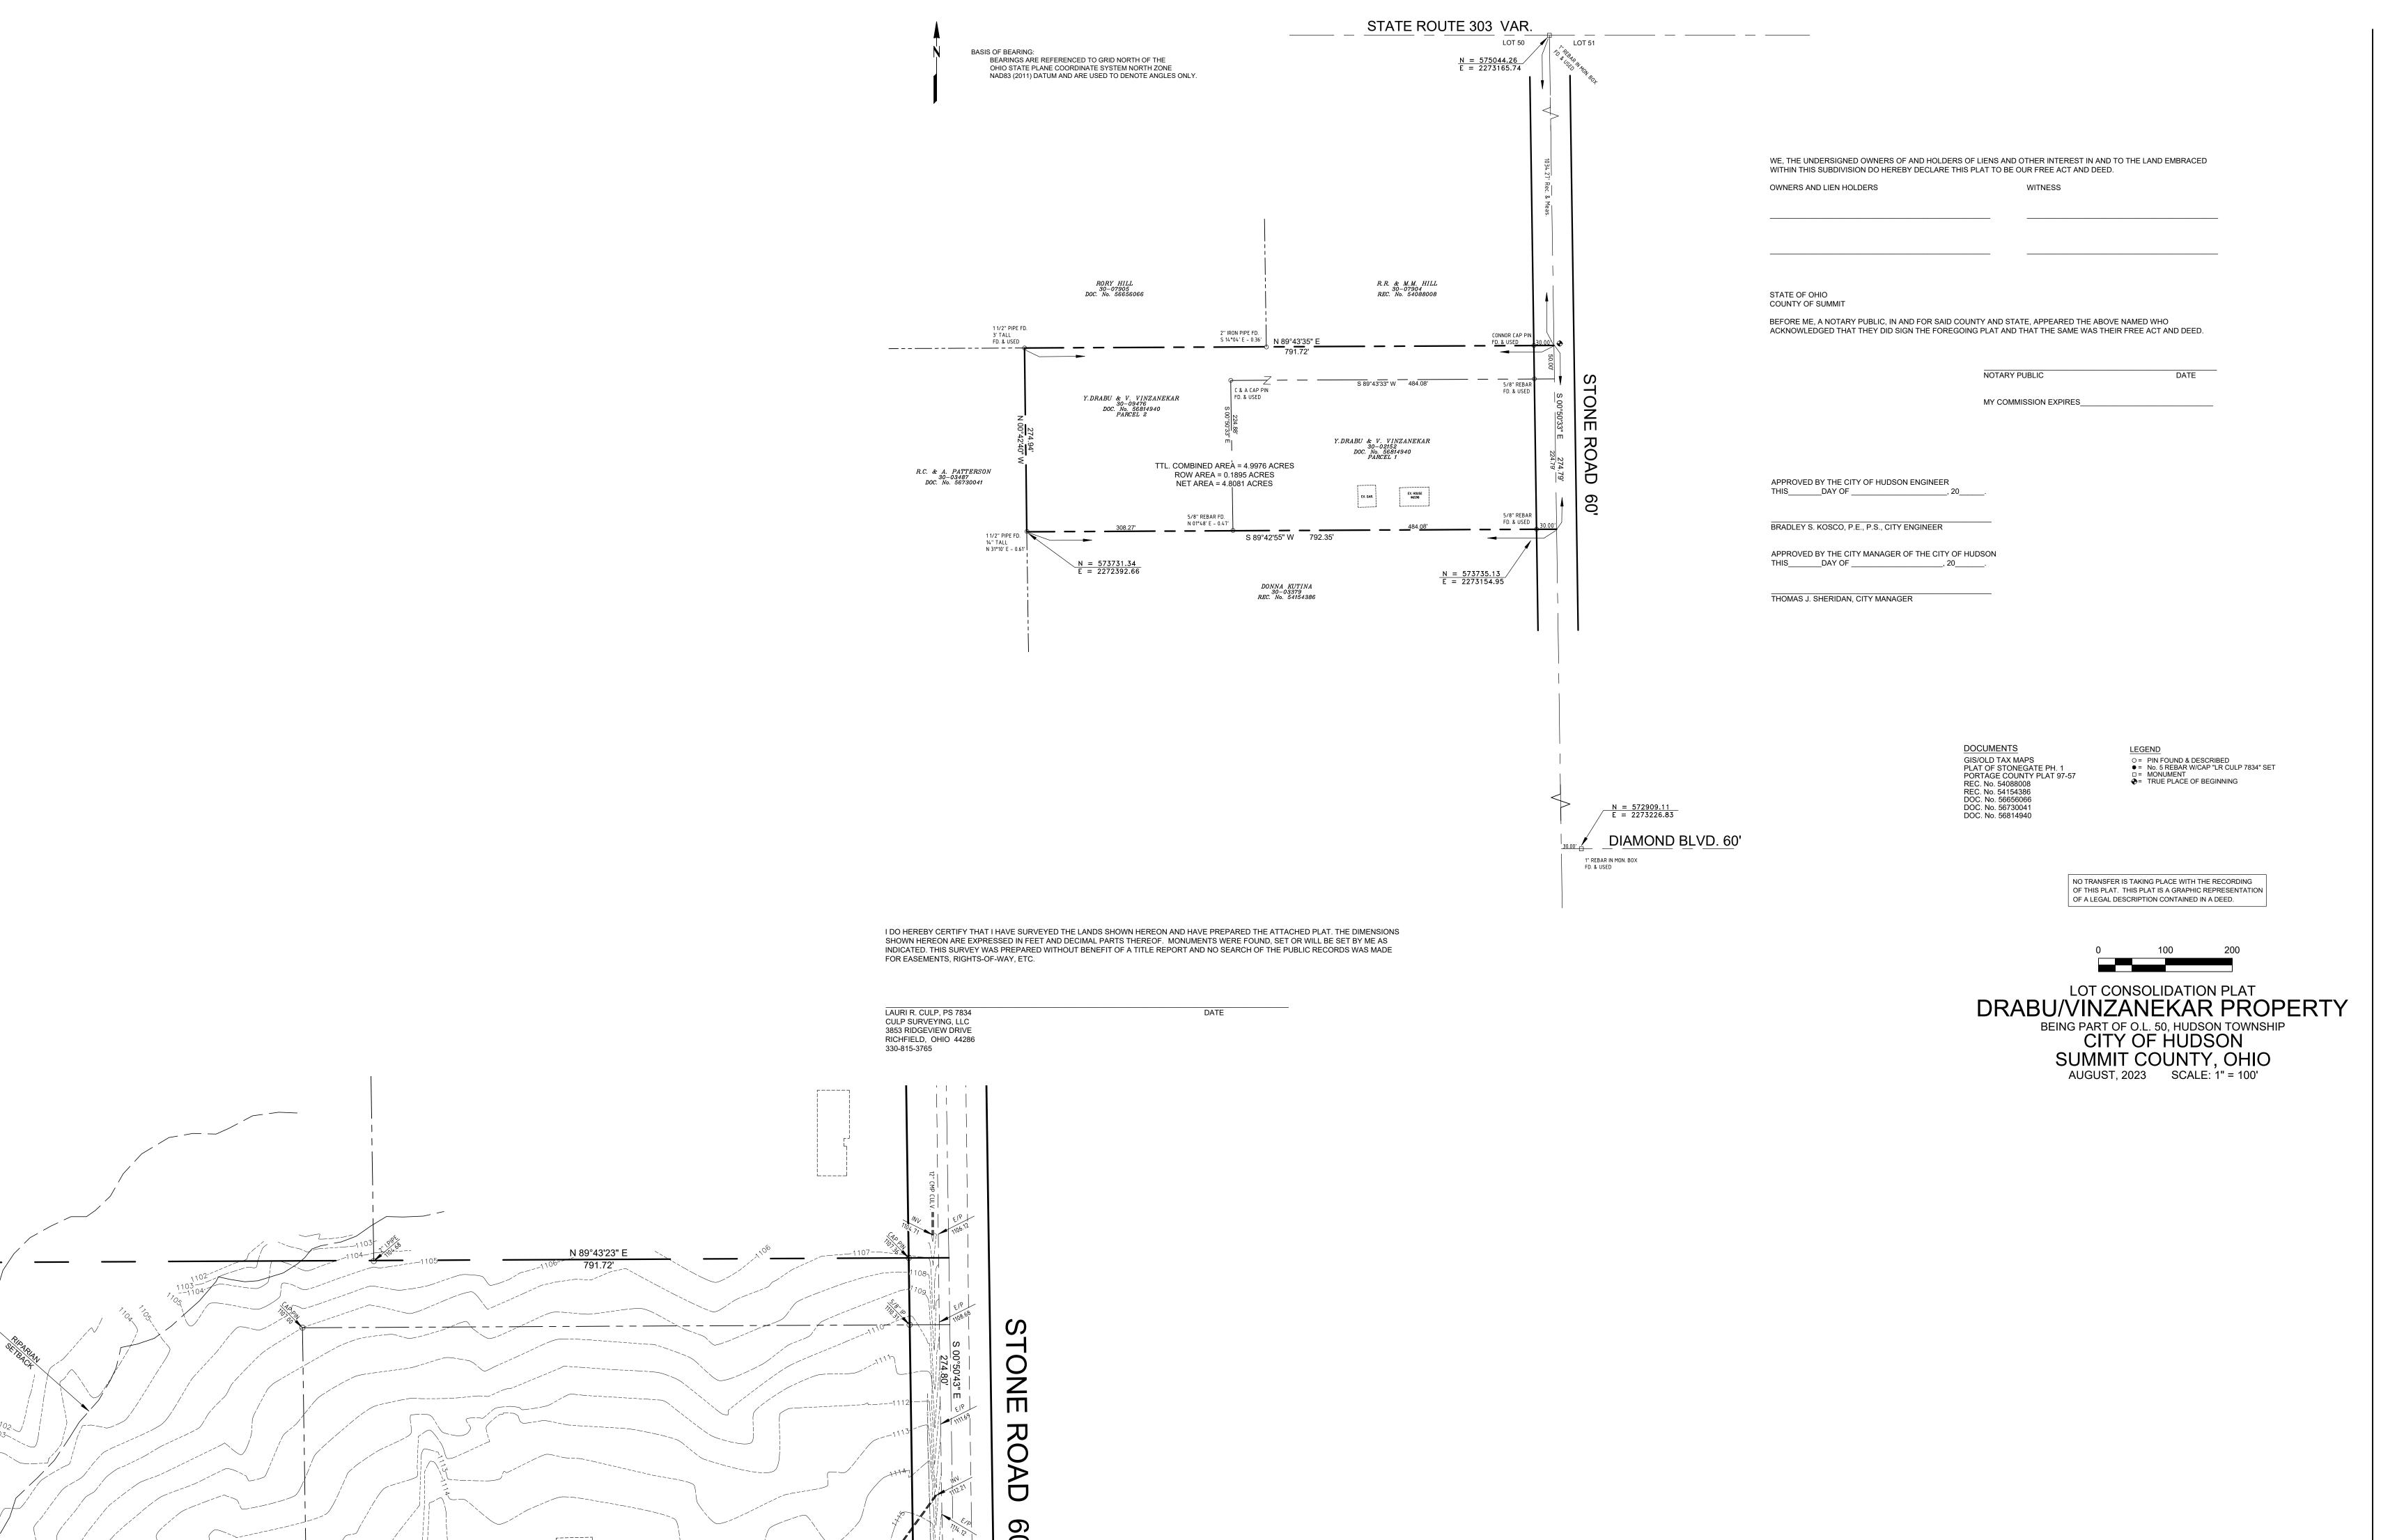

(TO BE RAZED)

2 x 2 C.B. TOP=1115.64 INV.=1113.8 - 10" N.E.

TOPOGRAPHIC SURVEY
6598 STONE ROAD

PPN's 30-02152 & 30-09476

CITY OF HUDSON

SUMMIT COUNTY, OHIO

AUGUST, 2023 SCALE: 1" = 50'

WATER WELL TOP=1117.04 Peninsula