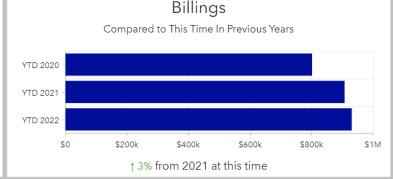

DATE: January 6, 2023

TO: City Council Members, Mayor and City Manager

FROM: Jeffrey F. Knoblauch, Asst City Manager/Finance Director

RE: December 2022 Financial Report

Attached are the December month end financial reports. The reports include the following: