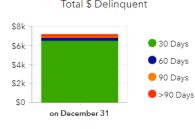

vice



#### Revenue

\$927,537

↓\$38,617

Target Business Plan: \$966,154

#### 96% Collected



#### Revenue

Compared to This Time In Previous Years





#### Expense with Debt Payment

\$702,914

1\$194,849

Target Business Plan: \$897,762

#### 78% Incurred



#### Net Change in Customers



YTD Details: ↑ 94 New ↓ 44 Lost Total Customers: 482

Moving into the new year, our team is looking forward to connecting new residents and businesses. We have seen a strong positive response to our monthly customer spotlights and local marketing efforts, which we anticipate continuing throughout 2023. Our team is also looking forward to continuing to connect new customers, upgrading equipment, and being able to offer new services to our customers.

#### Delinquent Billings

Total \$ Delinquent



#### **Billed Services**



\*Misc & one-time include wireless, equipment maintenance, installations, static

## **City of Hudson Statement of Cash Position with MTD Totals**

From: 1/1/2022 to 12/31/2022 Include Inactive Accounts: No Page Break on Fund: No

Funds: 101 to 822

| Fund     | Description                          | Beginning<br>Balance | Net Revenue<br>MTD | Net Revenue<br>YTD | Net Expenses<br>MTD | Net Expenses<br>YTD | Unexpended<br>Balance | Encumbrance<br>YTD | Ending<br>Balance |
|----------|--------------------------------------|----------------------|--------------------|--------------------|---------------------|---------------------|-----------------------|--------------------|-------------------|
|          |                                      | Balance