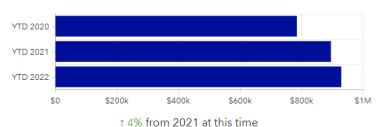

DATE: January 6, 2023

TO: City Council Members, Mayor and City Manager

FROM: Jeffrey F. Knoblauch, Asst City Manager/Finance Director

RE: December 2022 Financial Report

Attached are the December month end financial reports. The reports include the following: