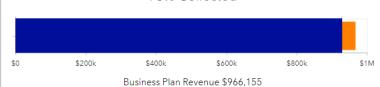

DATE: January 6, 2023

TO: City Council Members, Mayor and City Manager

FROM: Jeffrey F. Knoblauch, Asst City Manager/Finance Director

RE: December 2022 Financial Report

Attached are the December month end financial reports. The reports include the following: