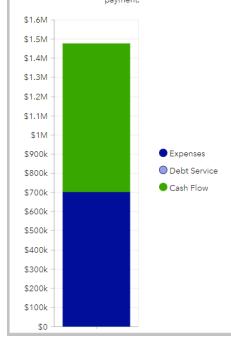

DATE: January 6, 2023

TO: City Council Members, Mayor and City Manager

FROM: Jeffrey F. Knoblauch, Asst City Manager/Finance Director

RE: December 2022 Financial Report

Attached are the December month end financial reports. The reports include the following: