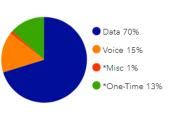

537

↓\$38,617

Target Business Plan: \$966,154

#### 96% Collected



#### Revenue

Compared to This Time In Previous Years





#### Expense with Debt Payment

\$702,914

1\$194,849

Target Business Plan: \$897,762

#### 78% Incurred



#### Net Change in Customers



YTD Details: ↑ 94 New ↓ 44 Lost Total Customers: 482

Moving into the new year, our team is looking forward to connecting new residents and businesses. We have seen a strong positive response to our monthly customer spotlights and local marketing efforts, which we anticipate continuing throughout 2023. Our team is also looking forward to continuing to connect new customers, upgrading equipment, and being able to offer new services to our customers.

#### Delinquent Billings

Total \$ Delinquent



#### **Billed Services**



\*Misc & one-time include wireless, equipment maintenance, installations, static

## **City of Hudson Statement of Cash Position with MTD Totals**

From: 1/1/2022 to 12/31/2022 Include Inactive Accounts: No Page Break on Fund: No

Funds: 101 to 822

| Fund     | Description                          | Beginning<br>Balance | Net Revenue<br>MTD | Net Revenue<br>YTD | Net Expenses<br>MTD | Net Expenses<br>YTD | Unexpended<br>Balance | Encumbrance<br>YTD | Ending<br>Balance |
|----------|--------------------------------------|----------------------|--------------------|--------------------|---------------------|---------------------|-----------------------|--------------------|-------------------|
|          |                                      | Balance              | MID                |