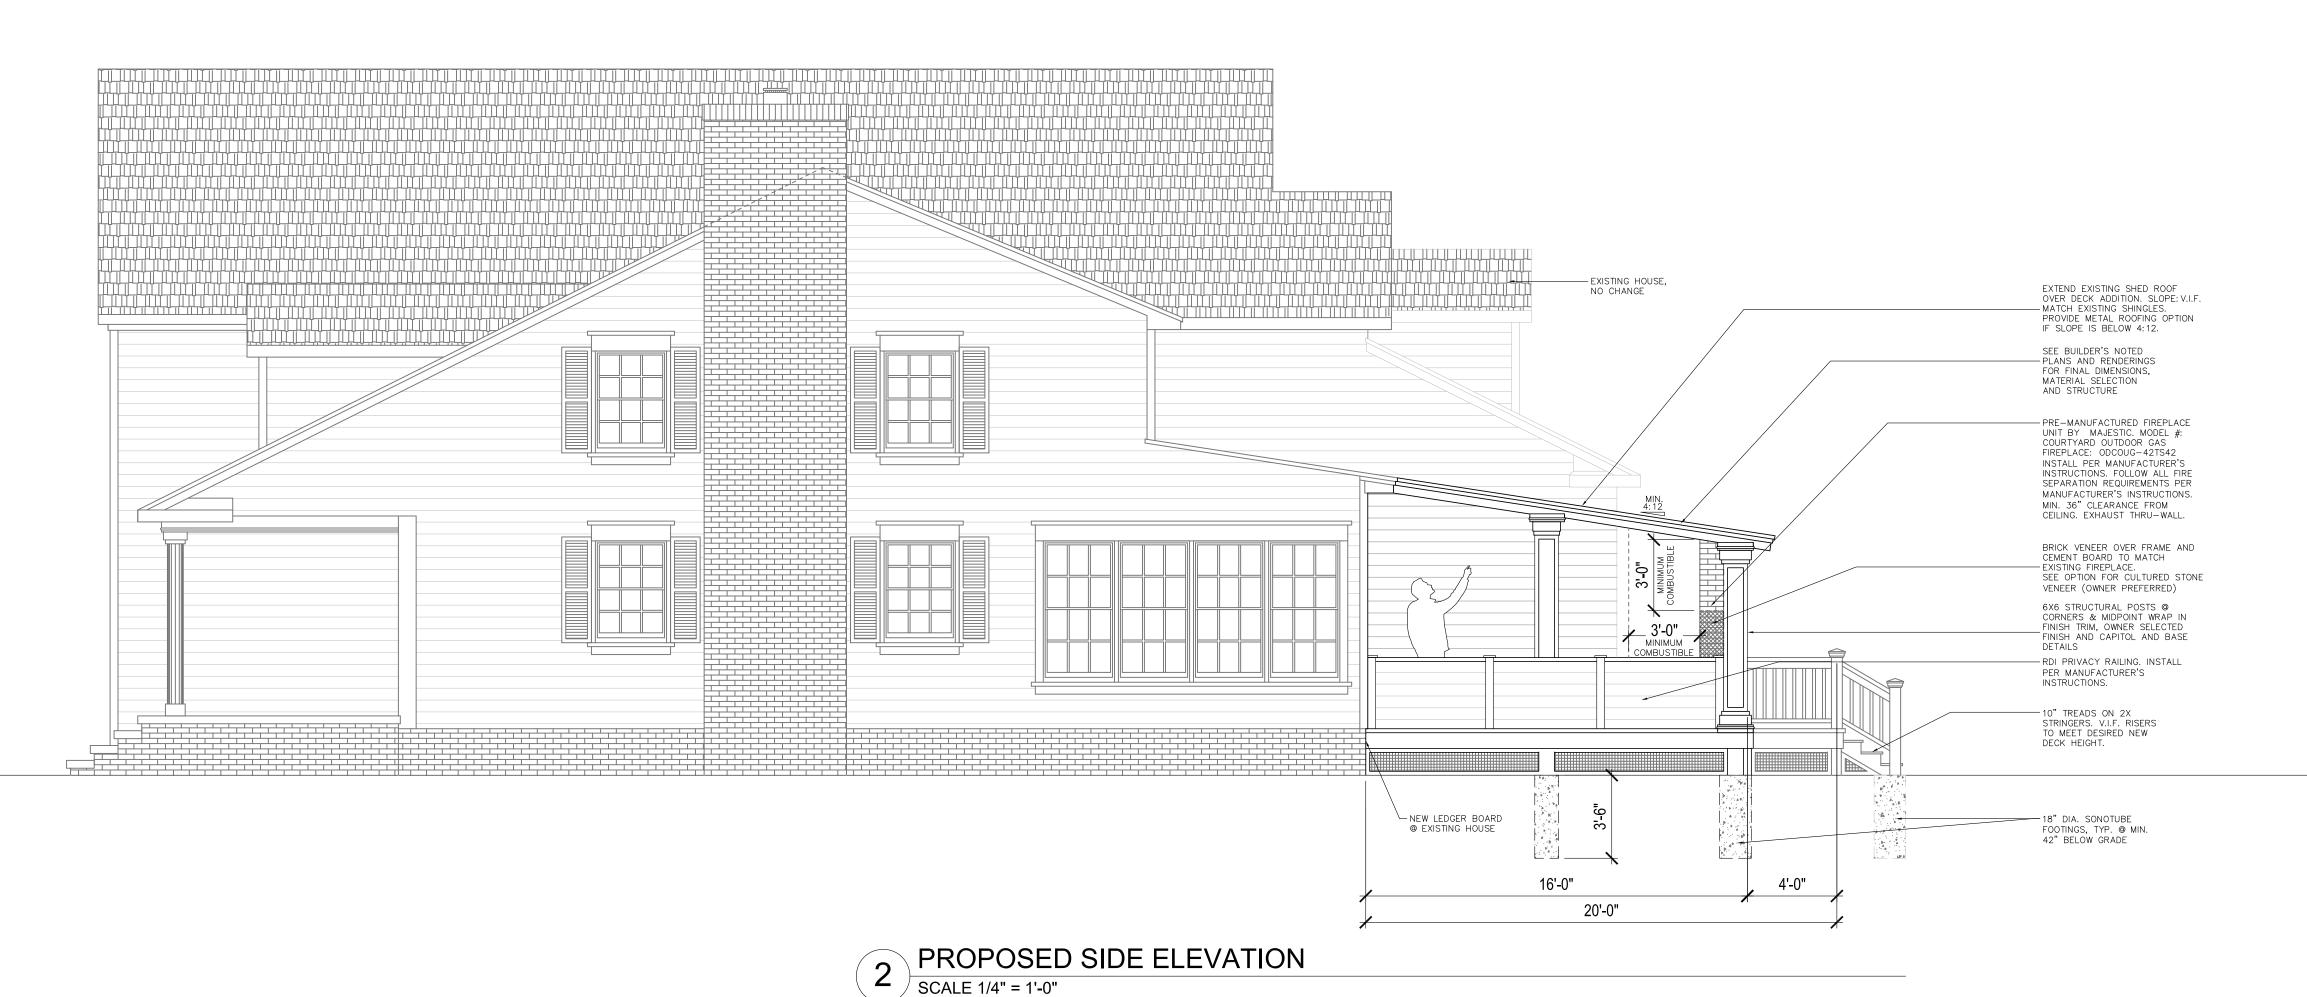

EXISTING SIDE ELEVATION - DECK DEMOLITION

SCALE 1/4" = 1'-0"

PRIVACY RAIL™
PRODUCT INFORMATION

Privacy Rail provides a contemporary and modern look for decks or patios while offering the option of increased privacy for outdoor spaces. Powder coated aluminum framing provides strength and stability while a selection of vinyl infill boards lock securely together using our patented ClickConnect™ system. An adapter kit that allows Decorative Screen Panels to be inserted into framing is also available — offering greater customization and design options.