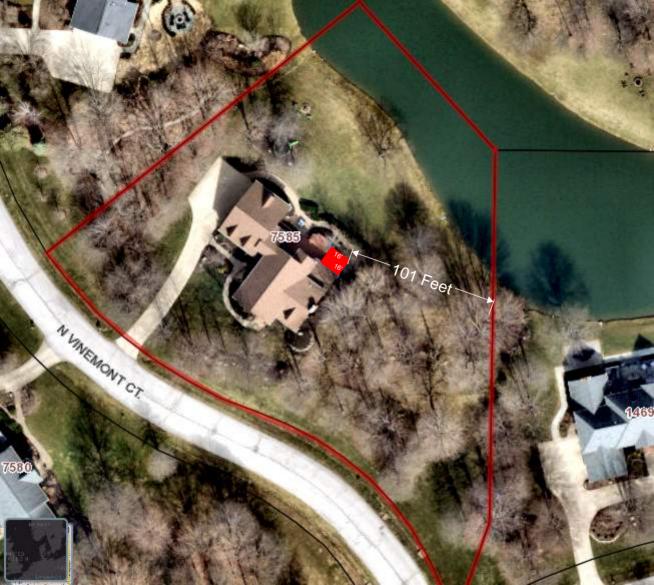

BUILDER

Kevin McCausland, LICT McCausland Landscapes, LLC. 330.604.4335

DRAWN BY

Justified Design Collaborative, LLC. 33845 Chagrin Boulevard Moreland Hills, Ohio 44022 312.852.1220

CERTIFICATION

REVISIONS

02.20.2024 - Issued for Permit as Supplemental Information to Previously Submitted Builder Plans and Renderings

02.24.2024 - Issued for Permit as Supplemental Information to Previously Submitted Builder Plans and Renderings \*Added Fireplace note.

<u>03.06.2024</u> - Issued for Permit as Supplemental Information to Previously Submitted Builder Plans and Renderings \*Modified Fireplace / and Notes

03.06.2024

SHEET TITLE DEMOLITION ELEVATIONS PROPOSED ELEVATIONS