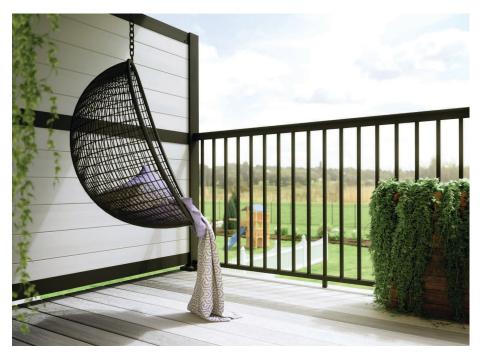

EXISTING SIDE ELEVATION - DECK DEMOLITION

SCALE 1/4" = 1'-0"

PRIVACY RAIL™
PRODUCT INFORMATION

Privacy Rail provides a contemporary and modern look for decks or patios while offering the option of increased privacy for outdoor spaces. Powder coated aluminum framing provides strength and stability while a selection of vinyl infill boards lock securely together using our patented ClickConnect™ system. An adapter kit that allows Decorative Screen Panels to be inserted into framing is also available — offering greater customization and design options.

### **CLICKCONNECT™**

The ClickConnect locking system connects vinyl boards together, without any gaps, for strength and durability against wind or other potentially damaging elements.

Full Privacy Panel (with vinyl infill boards)

Full Privacy Panel (with Decorative Screen Panel and vinyl infill boards)

Half Privacy Panel (with vinyl infill boards)