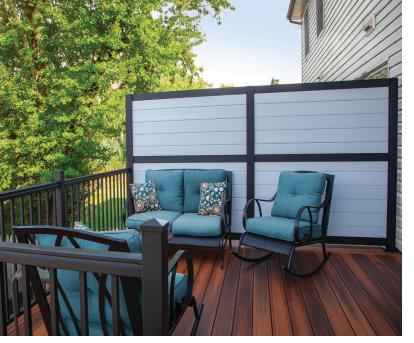

### **CLICKCONNECT™**

The ClickConnect locking system connects vinyl boards together, without any gaps, for strength and durability against wind or other potentially damaging elements.

Full Privacy Panel (with vinyl infill boards)

Full Privacy Panel (with Decorative Screen Panel and vinyl infill boards)

Half Privacy Panel (with vinyl infill boards)