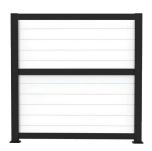

### **CLICKCONNECT™**

The ClickConnect locking system connects vinyl boards together, without any gaps, for strength and durability against wind or other potentially damaging elements.

Full Privacy Panel (with vinyl infill boards)

Full Privacy Panel (with Decorative Screen Panel and vinyl infill boards)

Half Privacy Panel (with vinyl infill boards)