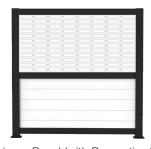

Full Privacy Panel (with Decorative Screen Panel and vinyl infill boards)

Half Privacy Panel (with vinyl infill boards)