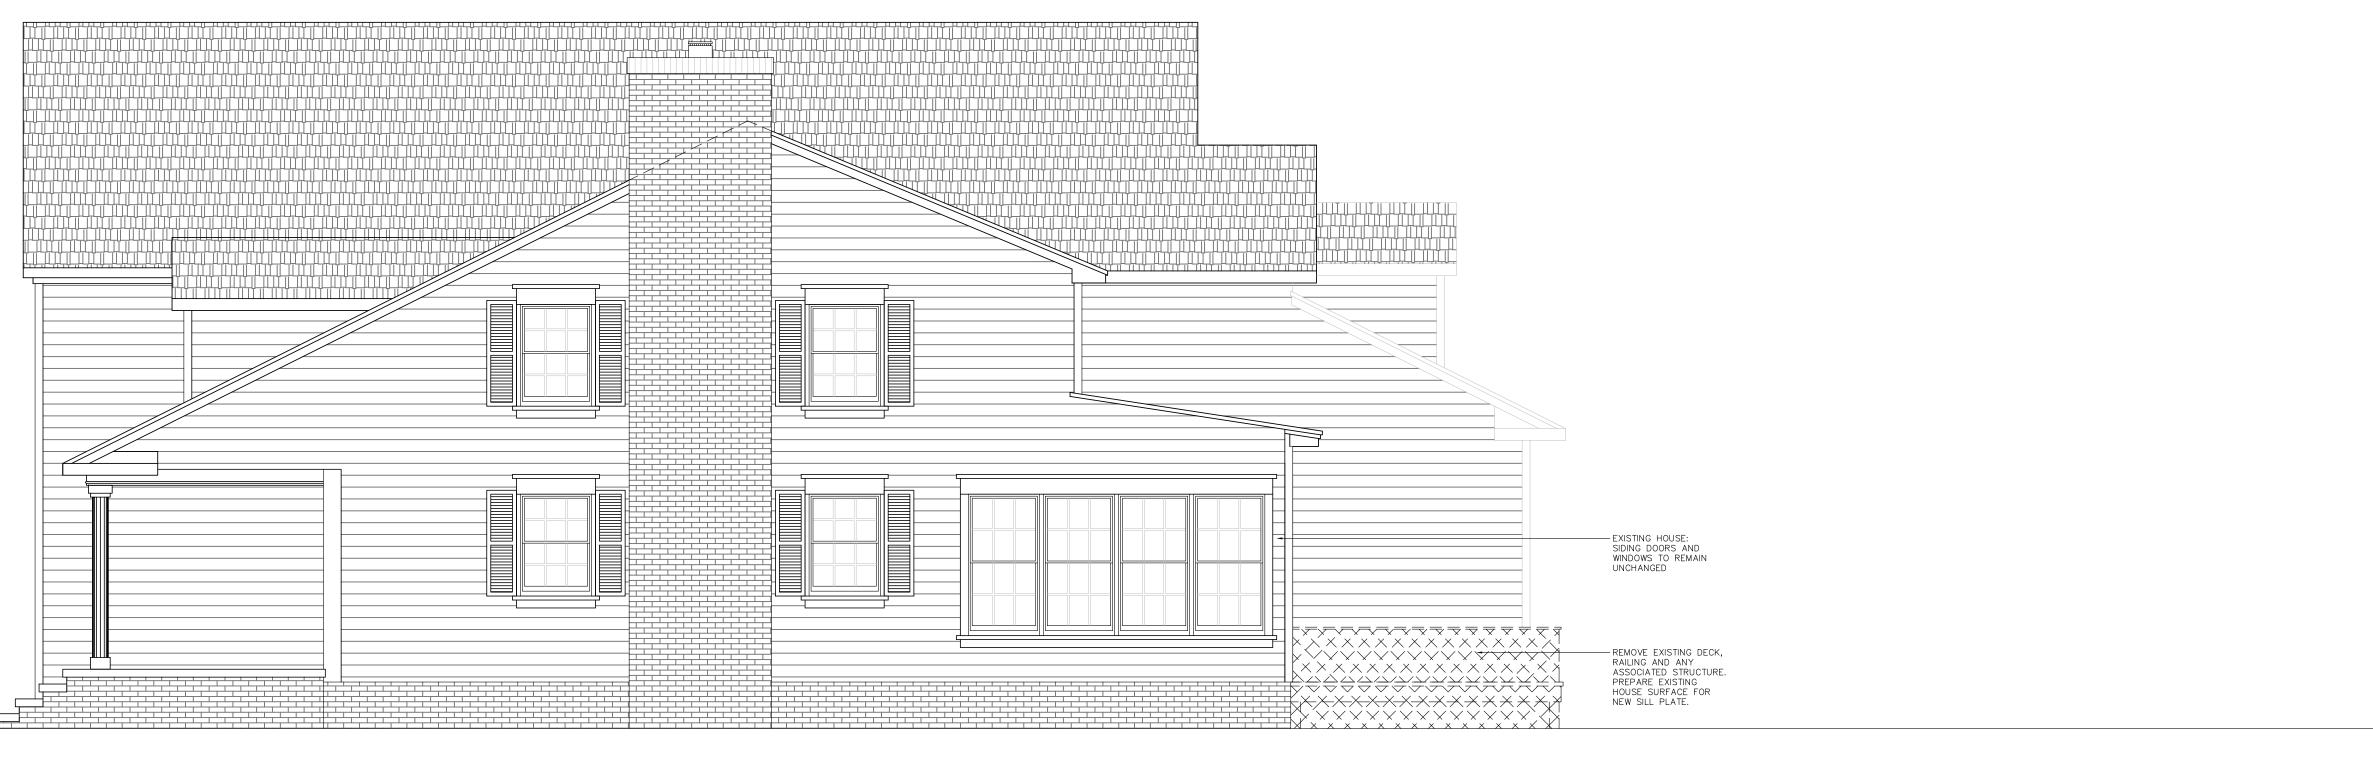

EXISTING SIDE ELEVATION - DECK DEMOLITION

SCALE 1/4" = 1'-0"

PRIVACY RAIL™
PRODUCT INFORMATION

Privacy Rail provides a contemporary and modern look for decks or patios while offering the option of increased privacy for outdoor spaces. Powder coated aluminum framing provides strength and stability while a selection of vinyl infill boards lock securely together using our patented ClickConnect™ system. An adapter kit that allows Decorative Screen Panels to be inserted into framing is also available — offering greater customization and design options.