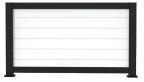

### **CLICKCONNECT™**

The ClickConnect locking system connects vinyl boards together, without any gaps, for strength and durability against wind or other potentially damaging elements.

Full Privacy Panel (with vinyl infill boards)

Full Privacy Panel (with Decorative Screen Panel and vinyl infill boards)

Half Privacy Panel (with vinyl infill boards)