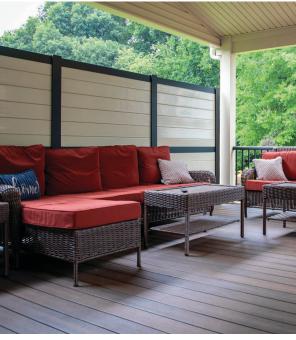

EXISTING SIDE ELEVATION - DECK DEMOLITION

SCALE 1/4" = 1'-0"

PRIVACY RAIL™
PRODUCT INFORMATION

Privacy Rail provides a contemporary and modern look for decks or patios while offering the option of increased privacy for outdoor spaces. Powder coated aluminum framing provides strength and stability while a selection of vinyl infill boards lock securely together using our patented ClickConnect™ system. An adapter kit that allows Decorative Screen Panels to be inserted into framing is also available — offering greater customization and design options.

### **CLICKCONNECT™**

The ClickConnect locking system connects vinyl boards together, without any gaps, for strength and durability against wind or other potentially damaging elements.

Full Privacy Panel (with vinyl infill boards)

Full Privacy Panel (with Decorative Screen Panel and vinyl infill boards)

Half Privacy Panel (with vinyl infill boards)