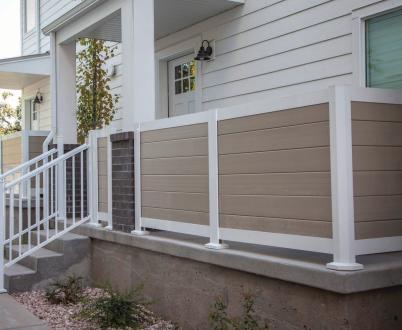

EXISTING SIDE ELEVATION - DECK DEMOLITION

SCALE 1/4" = 1'-0"

PRIVACY RAIL™
PRODUCT INFORMATION

Privacy Rail provides a contemporary and modern look for decks or patios while offering the option of increased privacy for outdoor spaces. Powder coated aluminum framing provides strength and stability while a selection of vinyl infill boards lock securely together using our patented ClickConnect™ system. An adapter kit that allows Decorative Screen Panels to be inserted into framing is also available — offering greater customization and design options.

### **CLICKCONNECT™**

The ClickConnect locking system connects vinyl boards together, without any gaps, for strength and durability against wind or other potentially damaging elements.

Full Privacy Panel (with vinyl infill boards)