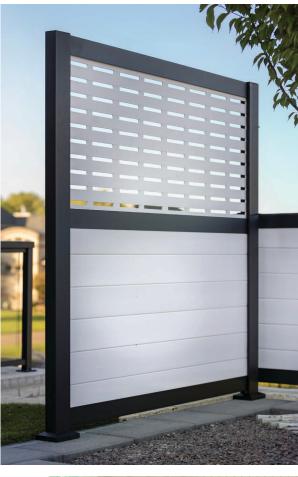

EXISTING SIDE ELEVATION - DECK DEMOLITION

SCALE 1/4" = 1'-0"

PRIVACY RAIL™
PRODUCT INFORMATION

Privacy Rail provides a contemporary and modern look for decks or patios while offering the option of increased privacy for outdoor spaces. Powder coated aluminum framing provides strength and stability while a selection of vinyl infill boards lock securely together using our patented ClickConnect™ system. An adapter kit that allows Decorative Screen Panels to be inserted into framing is also available — offering greater customization and design options.

### **CLICKCONNECT™**

The ClickConnect locking system connects vinyl boards together, without any gaps, for strength and durability against wind or other potentially damaging elements.

Full Privacy Panel (with vinyl infill boards)

Full Privacy Panel (with Decorative Screen Panel and vinyl infill boards)

Half Privacy Panel (with vinyl infill boards)