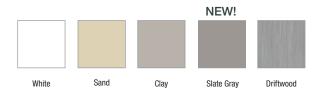

oards lock securely together and fit tightly in post channels
- Premium powder coating on aluminum rail kits and posts meets and exceeds AAMA 2604 specifications
- Advanced weather testing, including 10,000 hours of salt spray testing
- Transferable Limited Lifetime Warranty



\*Sold separately

#### Aluminum frames available in 2 colors





Matte Black

White

### **CLICKCONNECT™**

The ClickConnect locking system connects vinyl boards together, without any gaps, for strength and durability against wind or other potentially damaging elements.



Full Privacy Panel (with vinyl infill boards)



Full Privacy Panel (with Decorative Screen Panel and vinyl infill boards)



Half Privacy Panel (with vinyl infill boards)

## **INFILL STYLE OPTIONS**

Vinyl infill boards available in 5 colors



# 3' x 6' DECORATIVE SCREEN PANEL OPTIONS





Boardwalk

Sanibel Design Patent Pending





River Rock

Optic