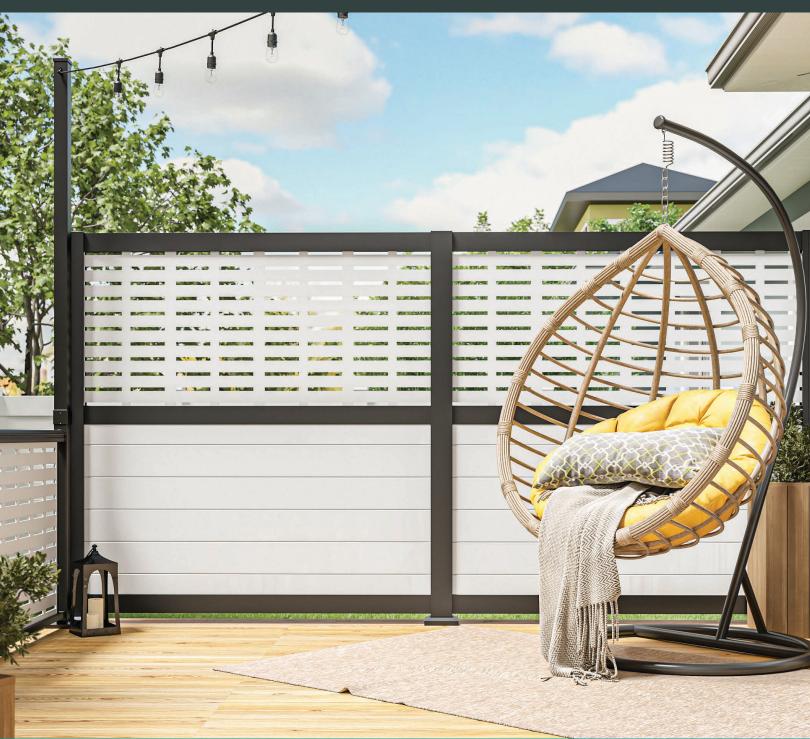

EXISTING SIDE ELEVATION - DECK DEMOLITION

SCALE 1/4" = 1'-0"

PRIVACY RAIL™
PRODUCT INFORMATION

Privacy Rail provides a contemporary and modern look for decks or patios while offering the option of increased privacy for outdoor spaces. Powder coated aluminum framing provides strength and stability while a selection of vinyl infill boards lock securely together using our patented ClickConnect™ system. An adapter kit that allows Decorative Screen Panels to be inserted into framing is also available — offering greater customization and design options.

### **CLICKCONNECT™**

The ClickConnect locking system connects vinyl boards together, without any gaps, for strength and durability against wind or other potentially damaging elements.

Full Privacy Panel (with vinyl infill boards)

Full Privacy Panel (with Decorative Screen Panel and vinyl infill boards)

Half Privacy Panel (with vinyl infill boards)