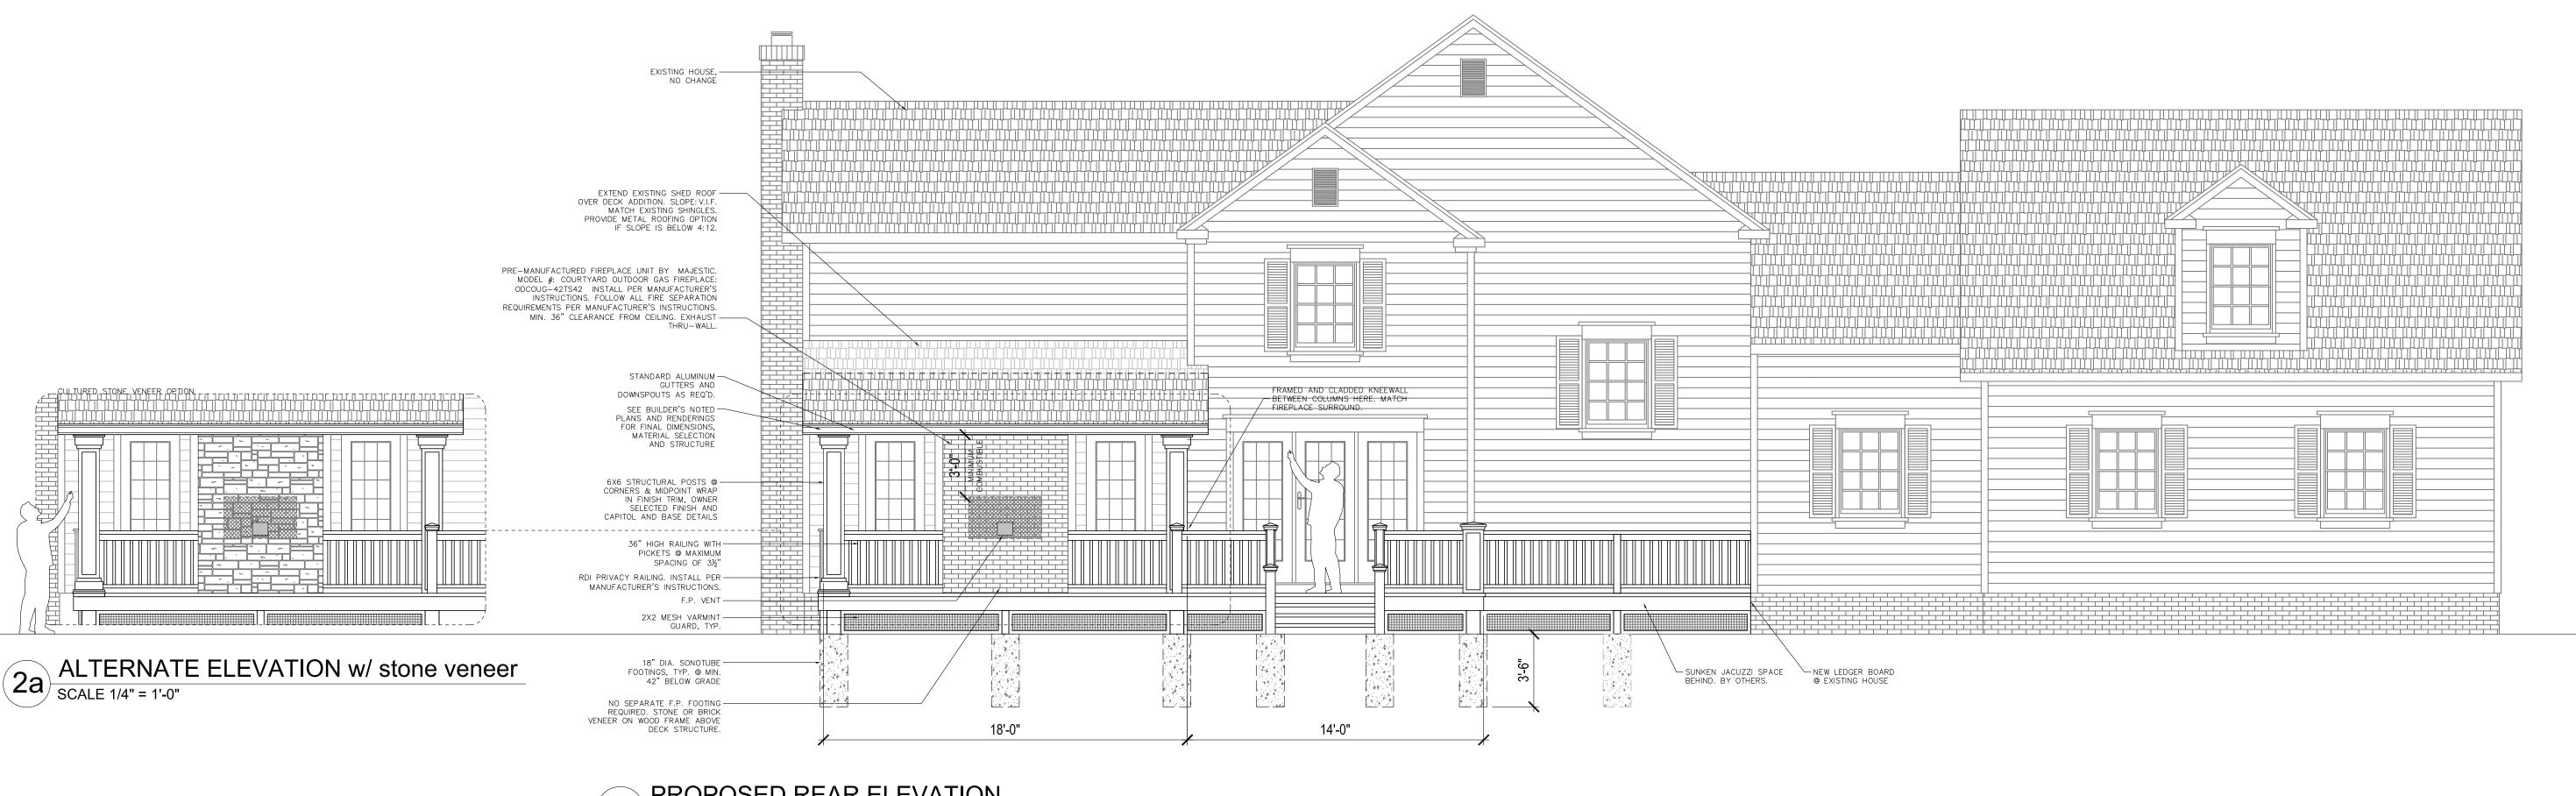

EXISTING REAR ELEVATION - DECK DEMOLITION

SCALE 1/4" = 1'-0"

PROPOSED REAR ELEVATION

BUILDER

Kevin McCausland, LICT McCausland Landscapes, LLC. 330.604.4335

DRAWN BY

Justified Design Collaborative, LLC. 33845 Chagrin Boulevard Moreland Hills, Ohio 44022 312.852.1220

CERTIFICATION

REVISIONS

02.20.2024 - Issued for Permit as Supplemental Information to Previously Submitted Builder Plans and Renderings

02.24.2024 - Issued for Permit as Supplemental Information to Previously Submitted Builder Plans and Renderings \*Added Fireplace note.

<u>03.06.2024</u> - Issued for Permit as Supplemental Information to Previously Submitted Builder Plans and Renderings \*Modified Fireplace / and Notes

03.06.2024

SHEET TITLE DEMOLITION ELEVATIONS PROPOSED ELEVATIONS