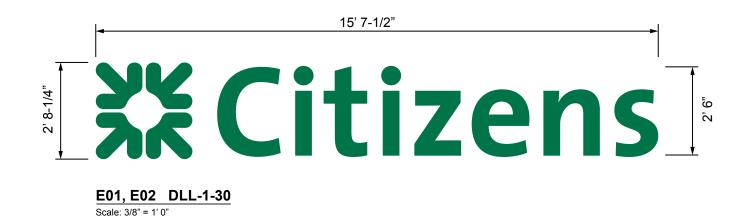

E01 DLL-1-30 30"h Green Horizontal Dimensional Letters - 2' 8-1/4"h x 15' 7-1/2"w (42 SF)

E02 DLL-1-30 30"h Green Horizontal Dimensional Letters - 2' 8-1/4"h x 15' 7-1/2"w (42 SF) Note: External illumination only and AHBR review required. Tech Survey Required. | External lighting by GC.