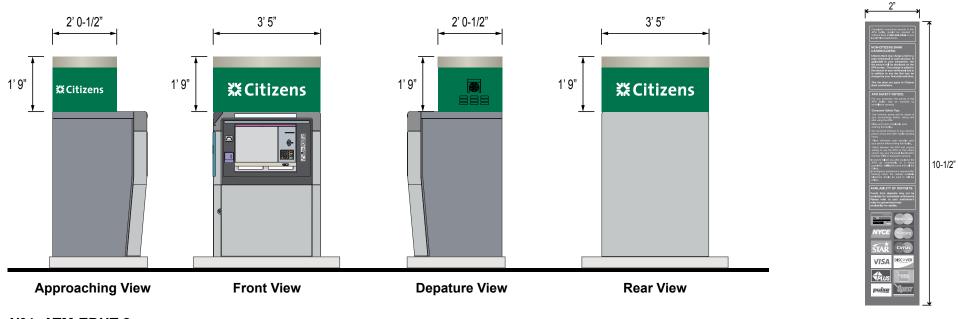

#### SIGN INVENTORY

| SITE: | 8006264 - Hudson |
|-------|------------------|
| SIGN  | PROPOSED SIGN    |
| E01   | DLL-1-30         |
| E02   | DLL-1-30         |
| E02a  | ALB-1            |
| E03   | NO ACTION        |
| E04   | NO ACTION        |
| E05   | NO ACTION        |
| N01   | RD-2-2           |
| N02   | RD-2-3           |
| N03   | RD-1-36          |
| N04   | ATM-EDUT-2       |
| N04a  | ATM-NGP-1        |
| N05   | RD-3-8           |
| N06   | DHR-2-QR         |
|       |                  |
|       |                  |
|       |                  |
|       |                  |
|       |                  |
|       |                  |