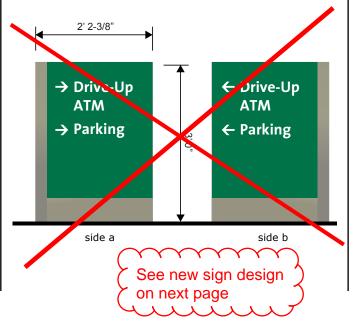

E01 DLL-1-30 30"h Green Horizontal Dimensional Letters - 2' 8-1/4"h x 15' 7-1/2"w (42 SF)

E02 DLL-1-30 30"h Green Horizontal Dimensional Letters - 2' 8-1/4"h x 15' 7-1/2"w (42 SF) Note: External illumination only and AHBR review required. Tech Survey Required. | External lighting by GC.

- E02a ALB-1 Green Awning with Ecru Light Bar and No Daisy 3' 7-3/4"oah (Qty 4) Note: Gooseneck lighting to be removed.
- N06 DHR-2-QR 1st Surface Double Door Vinyl Dimensions TBD