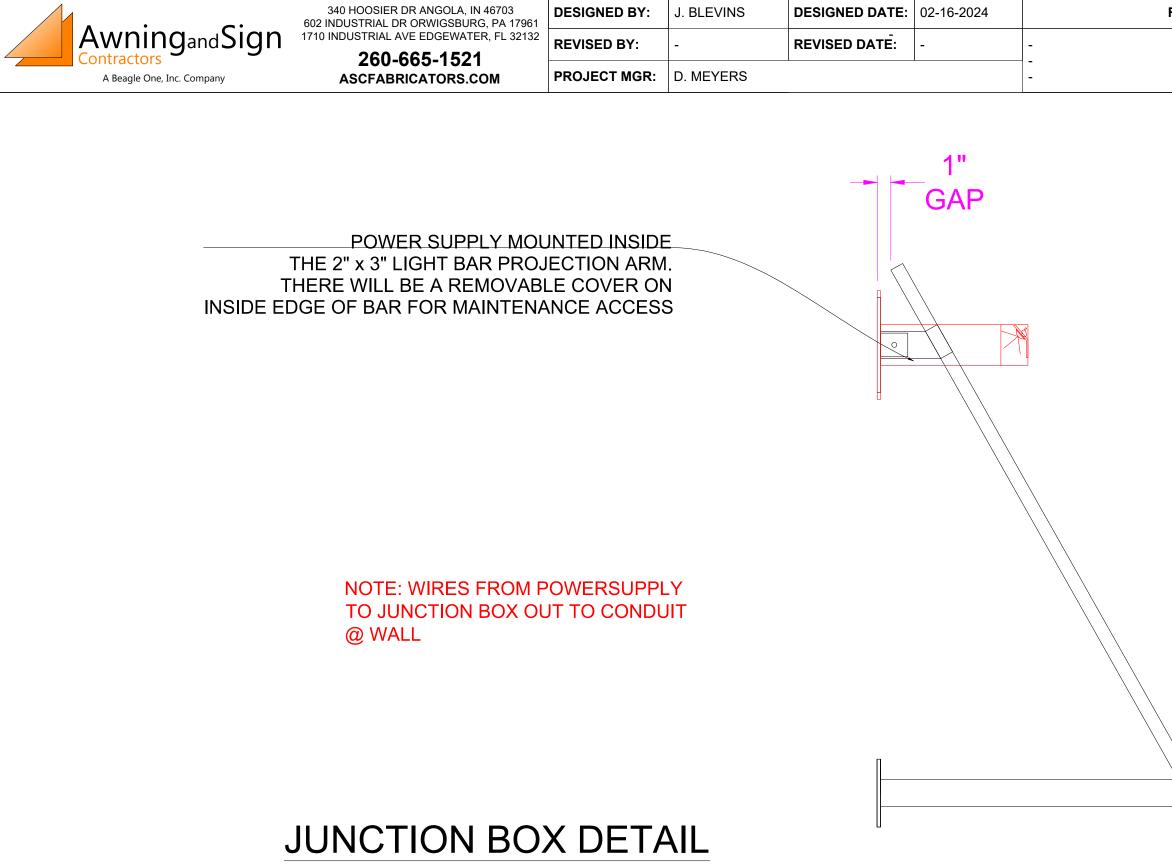

| REVISED BY:  | -          | REVISED DATE: -                  | -                    | 0                 |
|                                                             |                                        | PROJECT MGR: | D. MEYERS  |                                  | -                    | PAGE 06 OF 08     |
|                                                             |                                        |              |            |                                  |                      | JOB: 112558       |
|                                                             |                                        |              |            |                                  |                      | L                 |



## EXTERIOR PROJECTION ARM PLATE DETAIL (BOTTOM)



| REVISION DESCRIPTION | <b>REVISION #</b> |
|----------------------|-------------------|
|                      | 0                 |
|                      | PAGE 07 OF 08     |
|                      | JOB: 112558       |
|                      |                   |
|                      |                   |
|                      |                   |
|                      |                   |
|                      |                   |
|                      |                   |
|                      |                   |
|                      |                   |
|                      |                   |
|                      |                   |
|                      |                   |
|                      |                   |
|                      |