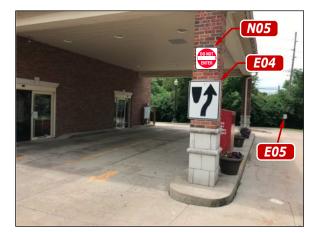

Drawing: Site Plan

|                                                                                                                                                                                                                                                                                                                                                                                                                                                                                                                                                                                                                                                                                                                                                                                                                                                                                                                                                                                                                                                                                                                                                                                                                                                                                                                                                                                                                                                                                                                                                                                                                                                                                                                                                                                                                                                                                    |                  |      | TABLE OF CONTENTS                        |        |       | V         | ARIANCE                |
|------------------------------------------------------------------------------------------------------------------------------------------------------------------------------------------------------------------------------------------------------------------------------------------------------------------------------------------------------------------------------------------------------------------------------------------------------------------------------------------------------------------------------------------------------------------------------------------------------------------------------------------------------------------------------------------------------------------------------------------------------------------------------------------------------------------------------------------------------------------------------------------------------------------------------------------------------------------------------------------------------------------------------------------------------------------------------------------------------------------------------------------------------------------------------------------------------------------------------------------------------------------------------------------------------------------------------------------------------------------------------------------------------------------------------------------------------------------------------------------------------------------------------------------------------------------------------------------------------------------------------------------------------------------------------------------------------------------------------------------------------------------------------------------------------------------------------------------------------------------------------------|------------------|------|------------------------------------------|--------|-------|-----------|------------------------|
|                                                                                                                                                                                                                                                                                                                                                                                                                                                                                                                                                                                                                                                                                                                                                                                                                                                                                                                                                                                                                                                                                                                                                                                                                                                                                                                                                                                                                                                                                                                                                                                                                                                                                                                                                                                                                                                                                    | GENERAL NOTES    | PAGE | SIGN TYPE                                | SQ.FT. | COLOR | REQUIRED? | EXPLANATION (IF REQD.) |
| XK                                                                                                                                                                                                                                                                                                                                                                                                                                                                                                                                                                                                                                                                                                                                                                                                                                                                                                                                                                                                                                                                                                                                                                                                                                                                                                                                                                                                                                                                                                                                                                                                                                                                                                                                                                                                                                                                                 | & PERMIT TIMES   | 2    | Site Plan                                |        |       |           |                        |
|                                                                                                                                                                                                                                                                                                                                                                                                                                                                                                                                                                                                                                                                                                                                                                                                                                                                                                                                                                                                                                                                                                                                                                                                                                                                                                                                                                                                                                                                                                                                                                                                                                                                                                                                                                                                                                                                                    |                  |      |                                          |        |       |           |                        |
|                                                                                                                                                                                                                                                                                                                                                                                                                                                                                                                                                                                                                                                                                                                                                                                                                                                                                                                                                                                                                                                                                                                                                                                                                                                                                                                                                                                                                                                                                                                                                                                                                                                                                                                                                                                                                                                                                    |                  |      | Library Street (East Elevation)          |        |       |           |                        |
|                                                                                                                                                                                                                                                                                                                                                                                                                                                                                                                                                                                                                                                                                                                                                                                                                                                                                                                                                                                                                                                                                                                                                                                                                                                                                                                                                                                                                                                                                                                                                                                                                                                                                                                                                                                                                                                                                    |                  | 3    | E01 - DLL-1-30 Channel Letters           |        |       |           |                        |
|                                                                                                                                                                                                                                                                                                                                                                                                                                                                                                                                                                                                                                                                                                                                                                                                                                                                                                                                                                                                                                                                                                                                                                                                                                                                                                                                                                                                                                                                                                                                                                                                                                                                                                                                                                                                                                                                                    |                  | 3    | N06 - DHR-2-QR Door Vinyl                |        |       |           |                        |
|                                                                                                                                                                                                                                                                                                                                                                                                                                                                                                                                                                                                                                                                                                                                                                                                                                                                                                                                                                                                                                                                                                                                                                                                                                                                                                                                                                                                                                                                                                                                                                                                                                                                                                                                                                                                                                                                                    |                  | 9    | N03 - RD-1-36 Directional                |        |       |           |                        |
| Citizens                                                                                                                                                                                                                                                                                                                                                                                                                                                                                                                                                                                                                                                                                                                                                                                                                                                                                                                                                                                                                                                                                                                                                                                                                                                                                                                                                                                                                                                                                                                                                                                                                                                                                                                                                                                                                                                                           |                  | 9    | E04 - NO ACTION                          |        |       |           |                        |
|                                                                                                                                                                                                                                                                                                                                                                                                                                                                                                                                                                                                                                                                                                                                                                                                                                                                                                                                                                                                                                                                                                                                                                                                                                                                                                                                                                                                                                                                                                                                                                                                                                                                                                                                                                                                                                                                                    |                  | 9    | E05 - NO ACTION                          |        |       |           |                        |
| <b></b>                                                                                                                                                                                                                                                                                                                                                                                                                                                                                                                                                                                                                                                                                                                                                                                                                                                                                                                                                                                                                                                                                                                                                                                                                                                                                                                                                                                                                                                                                                                                                                                                                                                                                                                                                                                                                                                                            |                  | 9    | N05 - RD-3-8 Do Not Enter                |        |       |           |                        |
| SIGN SUBMITTAL PACKAGE                                                                                                                                                                                                                                                                                                                                                                                                                                                                                                                                                                                                                                                                                                                                                                                                                                                                                                                                                                                                                                                                                                                                                                                                                                                                                                                                                                                                                                                                                                                                                                                                                                                                                                                                                                                                                                                             |                  | 6    | N04 ATM-EDUT-2 ATM Topper                |        |       |           |                        |
|                                                                                                                                                                                                                                                                                                                                                                                                                                                                                                                                                                                                                                                                                                                                                                                                                                                                                                                                                                                                                                                                                                                                                                                                                                                                                                                                                                                                                                                                                                                                                                                                                                                                                                                                                                                                                                                                                    |                  | 6    | N04a ATM-NGP-1 ATM Network Panel         |        |       |           |                        |
|                                                                                                                                                                                                                                                                                                                                                                                                                                                                                                                                                                                                                                                                                                                                                                                                                                                                                                                                                                                                                                                                                                                                                                                                                                                                                                                                                                                                                                                                                                                                                                                                                                                                                                                                                                                                                                                                                    |                  |      | Total Sign Area Requested this Elevation |        |       |           |                        |
| Hudson                                                                                                                                                                                                                                                                                                                                                                                                                                                                                                                                                                                                                                                                                                                                                                                                                                                                                                                                                                                                                                                                                                                                                                                                                                                                                                                                                                                                                                                                                                                                                                                                                                                                                                                                                                                                                                                                             |                  |      |                                          |        |       |           |                        |
|                                                                                                                                                                                                                                                                                                                                                                                                                                                                                                                                                                                                                                                                                                                                                                                                                                                                                                                                                                                                                                                                                                                                                                                                                                                                                                                                                                                                                                                                                                                                                                                                                                                                                                                                                                                                                                                                                    |                  |      | Streetsboro Street (North Elevation)     |        |       |           |                        |
|                                                                                                                                                                                                                                                                                                                                                                                                                                                                                                                                                                                                                                                                                                                                                                                                                                                                                                                                                                                                                                                                                                                                                                                                                                                                                                                                                                                                                                                                                                                                                                                                                                                                                                                                                                                                                                                                                    |                  | 3    | E02 - DLL-1-30 Channel Letters           |        |       |           |                        |
| t t                                                                                                                                                                                                                                                                                                                                                                                                                                                                                                                                                                                                                                                                                                                                                                                                                                                                                                                                                                                                                                                                                                                                                                                                                                                                                                                                                                                                                                                                                                                                                                                                                                                                                                                                                                                                                                                                                | LECTRICAL ACCESS | 3    | E02a - ALB-1 Green Awning (Qty 4)        |        |       |           |                        |
|                                                                                                                                                                                                                                                                                                                                                                                                                                                                                                                                                                                                                                                                                                                                                                                                                                                                                                                                                                                                                                                                                                                                                                                                                                                                                                                                                                                                                                                                                                                                                                                                                                                                                                                                                                                                                                                                                    |                  | 8    | E03 - NO ACTION                          |        |       |           |                        |
| a state of the second                                                                                                                                                                                                                                                                                                                                                                                                                                                                                                                                                                                                                                                                                                                                                                                                                                                                                                                                                                                                                                                                                                                                                                                                                                                                                                                                                                                                                                                                                                                                                                                                                                                                                                                                                                                                                                                              |                  | 9    | N01 - RD-2-2 Drive-Up Regulatory         |        |       |           |                        |
|                                                                                                                                                                                                                                                                                                                                                                                                                                                                                                                                                                                                                                                                                                                                                                                                                                                                                                                                                                                                                                                                                                                                                                                                                                                                                                                                                                                                                                                                                                                                                                                                                                                                                                                                                                                                                                                                                    |                  | 9    | N02 - RD-2-3 Clearance Regulatory        |        |       |           |                        |
|                                                                                                                                                                                                                                                                                                                                                                                                                                                                                                                                                                                                                                                                                                                                                                                                                                                                                                                                                                                                                                                                                                                                                                                                                                                                                                                                                                                                                                                                                                                                                                                                                                                                                                                                                                                                                                                                                    |                  |      | Total Sign Area Requested this Elevation |        |       |           |                        |
| Balance Martine Martine Martine                                                                                                                                                                                                                                                                                                                                                                                                                                                                                                                                                                                                                                                                                                                                                                                                                                                                                                                                                                                                                                                                                                                                                                                                                                                                                                                                                                                                                                                                                                                                                                                                                                                                                                                                                                                                                                                    |                  |      |                                          |        |       |           |                        |
|                                                                                                                                                                                                                                                                                                                                                                                                                                                                                                                                                                                                                                                                                                                                                                                                                                                                                                                                                                                                                                                                                                                                                                                                                                                                                                                                                                                                                                                                                                                                                                                                                                                                                                                                                                                                                                                                                    |                  | 10   | Interior Site Plan                       |        |       |           |                        |
| 333                                                                                                                                                                                                                                                                                                                                                                                                                                                                                                                                                                                                                                                                                                                                                                                                                                                                                                                                                                                                                                                                                                                                                                                                                                                                                                                                                                                                                                                                                                                                                                                                                                                                                                                                                                                                                                                                                |                  |      |                                          |        |       |           |                        |
| dcilizóns Citizens                                                                                                                                                                                                                                                                                                                                                                                                                                                                                                                                                                                                                                                                                                                                                                                                                                                                                                                                                                                                                                                                                                                                                                                                                                                                                                                                                                                                                                                                                                                                                                                                                                                                                                                                                                                                                                                                 |                  | 11   | I01 - ATM-DND-1 ATM Surround             |        |       |           |                        |
|                                                                                                                                                                                                                                                                                                                                                                                                                                                                                                                                                                                                                                                                                                                                                                                                                                                                                                                                                                                                                                                                                                                                                                                                                                                                                                                                                                                                                                                                                                                                                                                                                                                                                                                                                                                                                                                                                    |                  | 11   | 101a - ATM-NGP-1 Network Panel           |        |       |           |                        |
|                                                                                                                                                                                                                                                                                                                                                                                                                                                                                                                                                                                                                                                                                                                                                                                                                                                                                                                                                                                                                                                                                                                                                                                                                                                                                                                                                                                                                                                                                                                                                                                                                                                                                                                                                                                                                                                                                    |                  |      | Total Sign Area Requested this Elevation |        |       |           |                        |
| And and a second s |                  |      |                                          |        |       |           |                        |
| A Contraction of the second seco |                  |      |                                          |        |       |           |                        |
| and the second se                                                                                                                                                                                                                                                                                                                                                                                                                                                                                                                                                                                                                                                                                                                                                                                                                                                                                                                                                                                                                                                                                                                                                                                |                  |      |                                          |        |       |           |                        |
|                                                                                                                                                                                                                                                                                                                                                                                                                                                                                                                                                                                                                                                                                                                                                                                                                                                                                                                                                                                                                                                                                                                                                                                                                                                                                                                                                                                                                                                                                                                                                                                                                                                                                                                                                                                                                                                                                    |                  |      |                                          |        |       |           |                        |
|                                                                                                                                                                                                                                                                                                                                                                                                                                                                                                                                                                                                                                                                                                                                                                                                                                                                                                                                                                                                                                                                                                                                                                                                                                                                                                                                                                                                                                                                                                                                                                                                                                                                                                                                                                                                                                                                                    |                  |      |                                          |        |       |           |                        |
|                                                                                                                                                                                                                                                                                                                                                                                                                                                                                                                                                                                                                                                                                                                                                                                                                                                                                                                                                                                                                                                                                                                                                                                                                                                                                                                                                                                                                                                                                                                                                                                                                                                                                                                                                                                                                                                                                    |                  |      |                                          |        |       |           |                        |

#### SIGN INVENTORY

| SITE: | 8006264 - Hudson |
|-------|------------------|
| SIGN  | PROPOSED SIGN    |
| E01   | DLL-1-30         |
| E02   | DLL-1-30         |
| E02a  | ALB-1            |
| E03   | NO ACTION        |
| E04   | NO ACTION        |
| E05   | NO ACTION        |
| N01   | RD-2-2           |
| N02   | RD-2-3           |
| N03   | RD-1-36          |
| N04   | ATM-EDUT-2       |
| N04a  | ATM-NGP-1        |
| N05   | RD-3-8           |
| N06   | DHR-2-QR         |
|       |                  |
|       |                  |
|       |                  |
|       |                  |
|       |                  |
|       |                  |