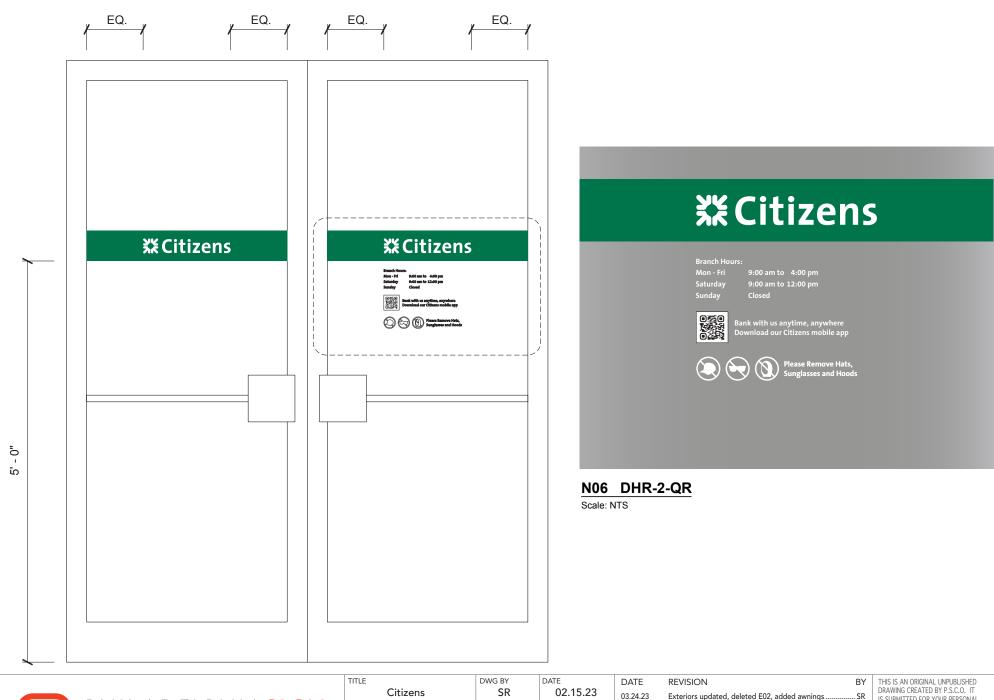

- E02a ALB-1 Green Awning with Ecru Light Bar and No Daisy 3' 7-3/4"oah (Qty 4) Note: Gooseneck lighting to be removed.
- N06 DHR-2-QR 1st Surface Double Door Vinyl Dimensions TBD