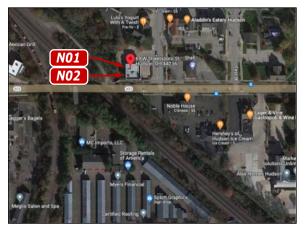

Drawing: Site Plan

|                                                                                                                                                                                                                                                                                                                                                                                                                                                                                                                                                                                                                                                                                                                                                                                                                                                                                                                                                                                                                                                                                                                                                                                                                                                                                                                                                                                                                                                                                                                                                                                                                                                                                                                                                                                                                                                                                    |                  |      | TABLE OF CONTENTS                        |        |       | V         | ARIANCE                |
|------------------------------------------------------------------------------------------------------------------------------------------------------------------------------------------------------------------------------------------------------------------------------------------------------------------------------------------------------------------------------------------------------------------------------------------------------------------------------------------------------------------------------------------------------------------------------------------------------------------------------------------------------------------------------------------------------------------------------------------------------------------------------------------------------------------------------------------------------------------------------------------------------------------------------------------------------------------------------------------------------------------------------------------------------------------------------------------------------------------------------------------------------------------------------------------------------------------------------------------------------------------------------------------------------------------------------------------------------------------------------------------------------------------------------------------------------------------------------------------------------------------------------------------------------------------------------------------------------------------------------------------------------------------------------------------------------------------------------------------------------------------------------------------------------------------------------------------------------------------------------------|------------------|------|------------------------------------------|--------|-------|-----------|------------------------|
|                                                                                                                                                                                                                                                                                                                                                                                                                                                                                                                                                                                                                                                                                                                                                                                                                                                                                                                                                                                                                                                                                                                                                                                                                                                                                                                                                                                                                                                                                                                                                                                                                                                                                                                                                                                                                                                                                    | GENERAL NOTES    | PAGE | SIGN TYPE                                | SQ.FT. | COLOR | REQUIRED? | EXPLANATION (IF REQD.) |
| XK                                                                                                                                                                                                                                                                                                                                                                                                                                                                                                                                                                                                                                                                                                                                                                                                                                                                                                                                                                                                                                                                                                                                                                                                                                                                                                                                                                                                                                                                                                                                                                                                                                                                                                                                                                                                                                                                                 | & PERMIT TIMES   | 2    | Site Plan                                |        |       |           |                        |
|                                                                                                                                                                                                                                                                                                                                                                                                                                                                                                                                                                                                                                                                                                                                                                                                                                                                                                                                                                                                                                                                                                                                                                                                                                                                                                                                                                                                                                                                                                                                                                                                                                                                                                                                                                                                                                                                                    |                  |      |                                          |        |       |           |                        |
|                                                                                                                                                                                                                                                                                                                                                                                                                                                                                                                                                                                                                                                                                                                                                                                                                                                                                                                                                                                                                                                                                                                                                                                                                                                                                                                                                                                                                                                                                                                                                                                                                                                                                                                                                                                                                                                                                    |                  |      | Library Street (East Elevation)          |        |       |           |                        |
|                                                                                                                                                                                                                                                                                                                                                                                                                                                                                                                                                                                                                                                                                                                                                                                                                                                                                                                                                                                                                                                                                                                                                                                                                                                                                                                                                                                                                                                                                                                                                                                                                                                                                                                                                                                                                                                                                    |                  | 3    | E01 - DLL-1-30 Channel Letters           |        |       |           |                        |
|                                                                                                                                                                                                                                                                                                                                                                                                                                                                                                                                                                                                                                                                                                                                                                                                                                                                                                                                                                                                                                                                                                                                                                                                                                                                                                                                                                                                                                                                                                                                                                                                                                                                                                                                                                                                                                                                                    |                  | 3    | N06 - DHR-2-QR Door Vinyl                |        |       |           |                        |
|                                                                                                                                                                                                                                                                                                                                                                                                                                                                                                                                                                                                                                                                                                                                                                                                                                                                                                                                                                                                                                                                                                                                                                                                                                                                                                                                                                                                                                                                                                                                                                                                                                                                                                                                                                                                                                                                                    |                  | 9    | N03 - RD-1-36 Directional                |        |       |           |                        |
| Citizens                                                                                                                                                                                                                                                                                                                                                                                                                                                                                                                                                                                                                                                                                                                                                                                                                                                                                                                                                                                                                                                                                                                                                                                                                                                                                                                                                                                                                                                                                                                                                                                                                                                                                                                                                                                                                                                                           |                  | 9    | E04 - NO ACTION                          |        |       |           |                        |
|                                                                                                                                                                                                                                                                                                                                                                                                                                                                                                                                                                                                                                                                                                                                                                                                                                                                                                                                                                                                                                                                                                                                                                                                                                                                                                                                                                                                                                                                                                                                                                                                                                                                                                                                                                                                                                                                                    |                  | 9    | E05 - NO ACTION                          |        |       |           |                        |
| <b></b>                                                                                                                                                                                                                                                                                                                                                                                                                                                                                                                                                                                                                                                                                                                                                                                                                                                                                                                                                                                                                                                                                                                                                                                                                                                                                                                                                                                                                                                                                                                                                                                                                                                                                                                                                                                                                                                                            |                  | 9    | N05 - RD-3-8 Do Not Enter                |        |       |           |                        |
| SIGN SUBMITTAL PACKAGE                                                                                                                                                                                                                                                                                                                                                                                                                                                                                                                                                                                                                                                                                                                                                                                                                                                                                                                                                                                                                                                                                                                                                                                                                                                                                                                                                                                                                                                                                                                                                                                                                                                                                                                                                                                                                                                             |                  | 6    | N04 ATM-EDUT-2 ATM Topper                |        |       |           |                        |
|                                                                                                                                                                                                                                                                                                                                                                                                                                                                                                                                                                                                                                                                                                                                                                                                                                                                                                                                                                                                                                                                                                                                                                                                                                                                                                                                                                                                                                                                                                                                                                                                                                                                                                                                                                                                                                                                                    |                  | 6    | N04a ATM-NGP-1 ATM Network Panel         |        |       |           |                        |
|                                                                                                                                                                                                                                                                                                                                                                                                                                                                                                                                                                                                                                                                                                                                                                                                                                                                                                                                                                                                                                                                                                                                                                                                                                                                                                                                                                                                                                                                                                                                                                                                                                                                                                                                                                                                                                                                                    |                  |      | Total Sign Area Requested this Elevation |        |       |           |                        |
| Hudson                                                                                                                                                                                                                                                                                                                                                                                                                                                                                                                                                                                                                                                                                                                                                                                                                                                                                                                                                                                                                                                                                                                                                                                                                                                                                                                                                                                                                                                                                                                                                                                                                                                                                                                                                                                                                                                                             |                  |      |                                          |        |       |           |                        |
|                                                                                                                                                                                                                                                                                                                                                                                                                                                                                                                                                                                                                                                                                                                                                                                                                                                                                                                                                                                                                                                                                                                                                                                                                                                                                                                                                                                                                                                                                                                                                                                                                                                                                                                                                                                                                                                                                    |                  |      | Streetsboro Street (North Elevation)     |        |       |           |                        |
|                                                                                                                                                                                                                                                                                                                                                                                                                                                                                                                                                                                                                                                                                                                                                                                                                                                                                                                                                                                                                                                                                                                                                                                                                                                                                                                                                                                                                                                                                                                                                                                                                                                                                                                                                                                                                                                                                    |                  | 3    | E02 - DLL-1-30 Channel Letters           |        |       |           |                        |
| t t                                                                                                                                                                                                                                                                                                                                                                                                                                                                                                                                                                                                                                                                                                                                                                                                                                                                                                                                                                                                                                                                                                                                                                                                                                                                                                                                                                                                                                                                                                                                                                                                                                                                                                                                                                                                                                                                                | LECTRICAL ACCESS | 3    | E02a - ALB-1 Green Awning (Qty 4)        |        |       |           |                        |
|                                                                                                                                                                                                                                                                                                                                                                                                                                                                                                                                                                                                                                                                                                                                                                                                                                                                                                                                                                                                                                                                                                                                                                                                                                                                                                                                                                                                                                                                                                                                                                                                                                                                                                                                                                                                                                                                                    |                  | 8    | E03 - NO ACTION                          |        |       |           |                        |
| a state of the second                                                                                                                                                                                                                                                                                                                                                                                                                                                                                                                                                                                                                                                                                                                                                                                                                                                                                                                                                                                                                                                                                                                                                                                                                                                                                                                                                                                                                                                                                                                                                                                                                                                                                                                                                                                                                                                              |                  | 9    | N01 - RD-2-2 Drive-Up Regulatory         |        |       |           |                        |
|                                                                                                                                                                                                                                                                                                                                                                                                                                                                                                                                                                                                                                                                                                                                                                                                                                                                                                                                                                                                                                                                                                                                                                                                                                                                                                                                                                                                                                                                                                                                                                                                                                                                                                                                                                                                                                                                                    |                  | 9    | N02 - RD-2-3 Clearance Regulatory        |        |       |           |                        |
|                                                                                                                                                                                                                                                                                                                                                                                                                                                                                                                                                                                                                                                                                                                                                                                                                                                                                                                                                                                                                                                                                                                                                                                                                                                                                                                                                                                                                                                                                                                                                                                                                                                                                                                                                                                                                                                                                    |                  |      | Total Sign Area Requested this Elevation |        |       |           |                        |
| Balance Martine Martine Martine                                                                                                                                                                                                                                                                                                                                                                                                                                                                                                                                                                                                                                                                                                                                                                                                                                                                                                                                                                                                                                                                                                                                                                                                                                                                                                                                                                                                                                                                                                                                                                                                                                                                                                                                                                                                                                                    |                  |      |                                          |        |       |           |                        |
|                                                                                                                                                                                                                                                                                                                                                                                                                                                                                                                                                                                                                                                                                                                                                                                                                                                                                                                                                                                                                                                                                                                                                                                                                                                                                                                                                                                                                                                                                                                                                                                                                                                                                                                                                                                                                                                                                    |                  | 10   | Interior Site Plan                       |        |       |           |                        |
| 333                                                                                                                                                                                                                                                                                                                                                                                                                                                                                                                                                                                                                                                                                                                                                                                                                                                                                                                                                                                                                                                                                                                                                                                                                                                                                                                                                                                                                                                                                                                                                                                                                                                                                                                                                                                                                                                                                |                  |      |                                          |        |       |           |                        |
| dcilizóns Citizens                                                                                                                                                                                                                                                                                                                                                                                                                                                                                                                                                                                                                                                                                                                                                                                                                                                                                                                                                                                                                                                                                                                                                                                                                                                                                                                                                                                                                                                                                                                                                                                                                                                                                                                                                                                                                                                                 |                  | 11   | I01 - ATM-DND-1 ATM Surround             |        |       |           |                        |
|                                                                                                                                                                                                                                                                                                                                                                                                                                                                                                                                                                                                                                                                                                                                                                                                                                                                                                                                                                                                                                                                                                                                                                                                                                                                                                                                                                                                                                                                                                                                                                                                                                                                                                                                                                                                                                                                                    |                  | 11   | 101a - ATM-NGP-1 Network Panel           |        |       |           |                        |
|                                                                                                                                                                                                                                                                                                                                                                                                                                                                                                                                                                                                                                                                                                                                                                                                                                                                                                                                                                                                                                                                                                                                                                                                                                                                                                                                                                                                                                                                                                                                                                                                                                                                                                                                                                                                                                                                                    |                  |      | Total Sign Area Requested this Elevation |        |       |           |                        |
| And and a second s |                  |      |                                          |        |       |           |                        |
| A Contraction of the second seco |                  |      |                                          |        |       |           |                        |
| and the second se                                                                                                                                                                                                                                                                                                                                                                                                                                                                                                                                                                                                                                                                                                                                                                                                                                                                                                                                                                                                                                                                                                                                                                                |                  |      |                                          |        |       |           |                        |
|                                                                                                                                                                                                                                                                                                                                                                                                                                                                                                                                                                                                                                                                                                                                                                                                                                                                                                                                                                                                                                                                                                                                                                                                                                                                                                                                                                                                                                                                                                                                                                                                                                                                                                                                                                                                                                                                                    |                  |      |                                          |        |       |           |                        |
|                                                                                                                                                                                                                                                                                                                                                                                                                                                                                                                                                                                                                                                                                                                                                                                                                                                                                                                                                                                                                                                                                                                                                                                                                                                                                                                                                                                                                                                                                                                                                                                                                                                                                                                                                                                                                                                                                    |                  |      |                                          |        |       |           |                        |
|                                                                                                                                                                                                                                                                                                                                                                                                                                                                                                                                                                                                                                                                                                                                                                                                                                                                                                                                                                                                                                                                                                                                                                                                                                                                                                                                                                                                                                                                                                                                                                                                                                                                                                                                                                                                                                                                                    |                  |      |                                          |        |       |           |                        |