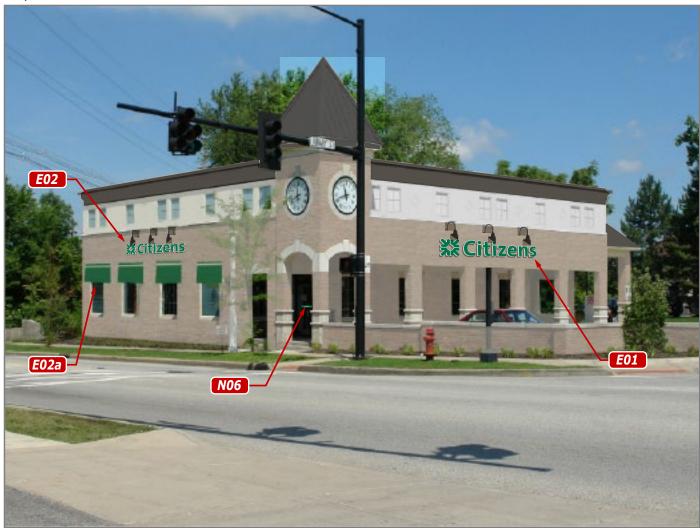

E01 DLL-1-30 30"h Green Horizontal Dimensional Letters - 2' 8-1/4"h x 15' 7-1/2"w (42 SF)

E02 DLL-1-30 30"h Green Horizontal Dimensional Letters - 2' 8-1/4"h x 15' 7-1/2"w (42 SF) Note: External illumination only and AHBR review required. Tech Survey Required. | External lighting by GC.

- E02a ALB-1 Green Awning with Ecru Light Bar and No Daisy 3' 7-3/4"oah (Qty 4) Note: Gooseneck lighting to be removed.
- N06 DHR-2-QR 1st Surface Double Door Vinyl Dimensions TBD