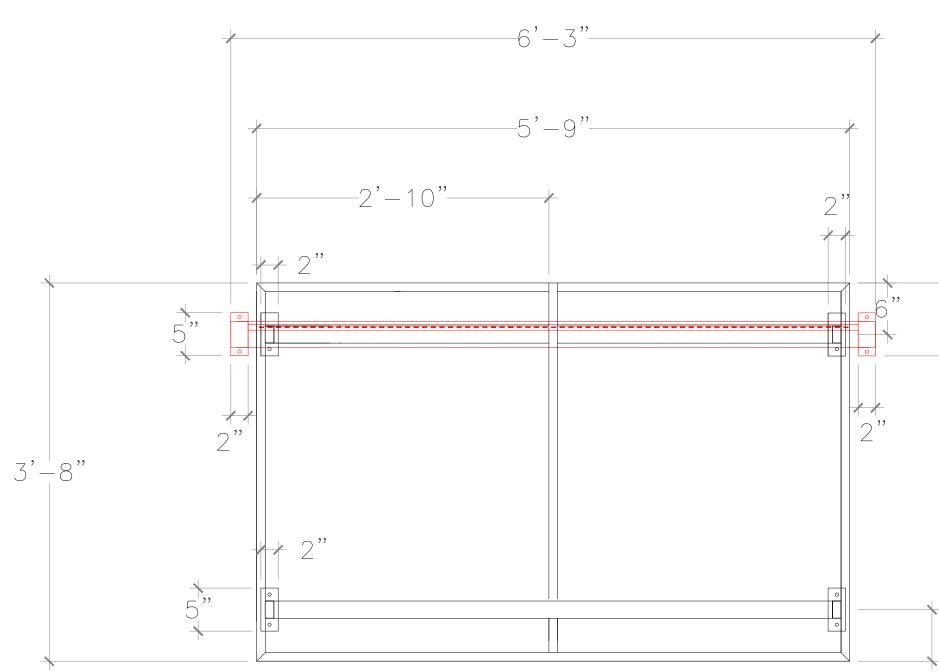

#### **REAR ELEVATION W/ STUD LOCATIONS**

SCALE: 1/2" = 1'0"

1/8" Routed Alum Faces Welded to .090" Returns. Painted MP #78600 Citizens Green (Matte Finish)

#10-32 x 2" Studs with Nut and Washer Spacers.

**CROSS SECTION** SCALE: 3" = 1'0"