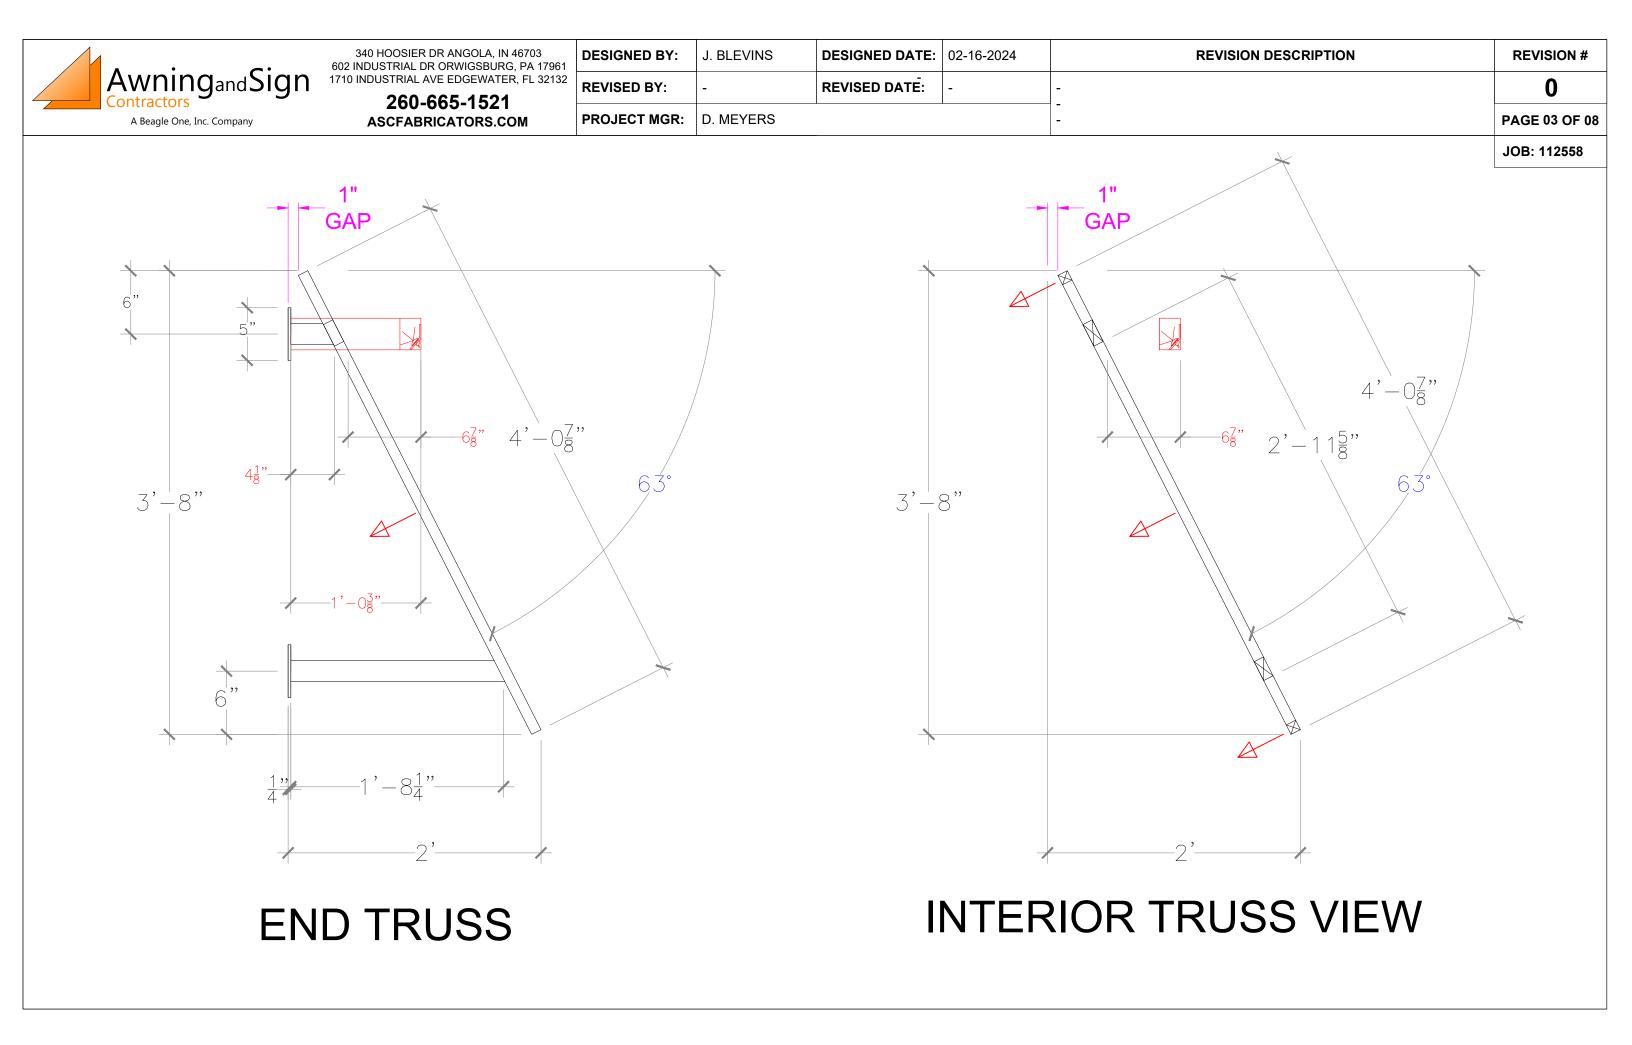

**ELEVATION** SCALE: 1/2" = 1' 0"

#### **REAR ELEVATION W/ STUD LOCATIONS**

SCALE: 1/2" = 1'0"

1/8" Routed Alum Faces Welded to .090" Returns. Painted MP #78600 Citizens Green (Matte Finish)

#10-32 x 2" Studs with Nut and Washer Spacers.

**CROSS SECTION** SCALE: 3" = 1'0"