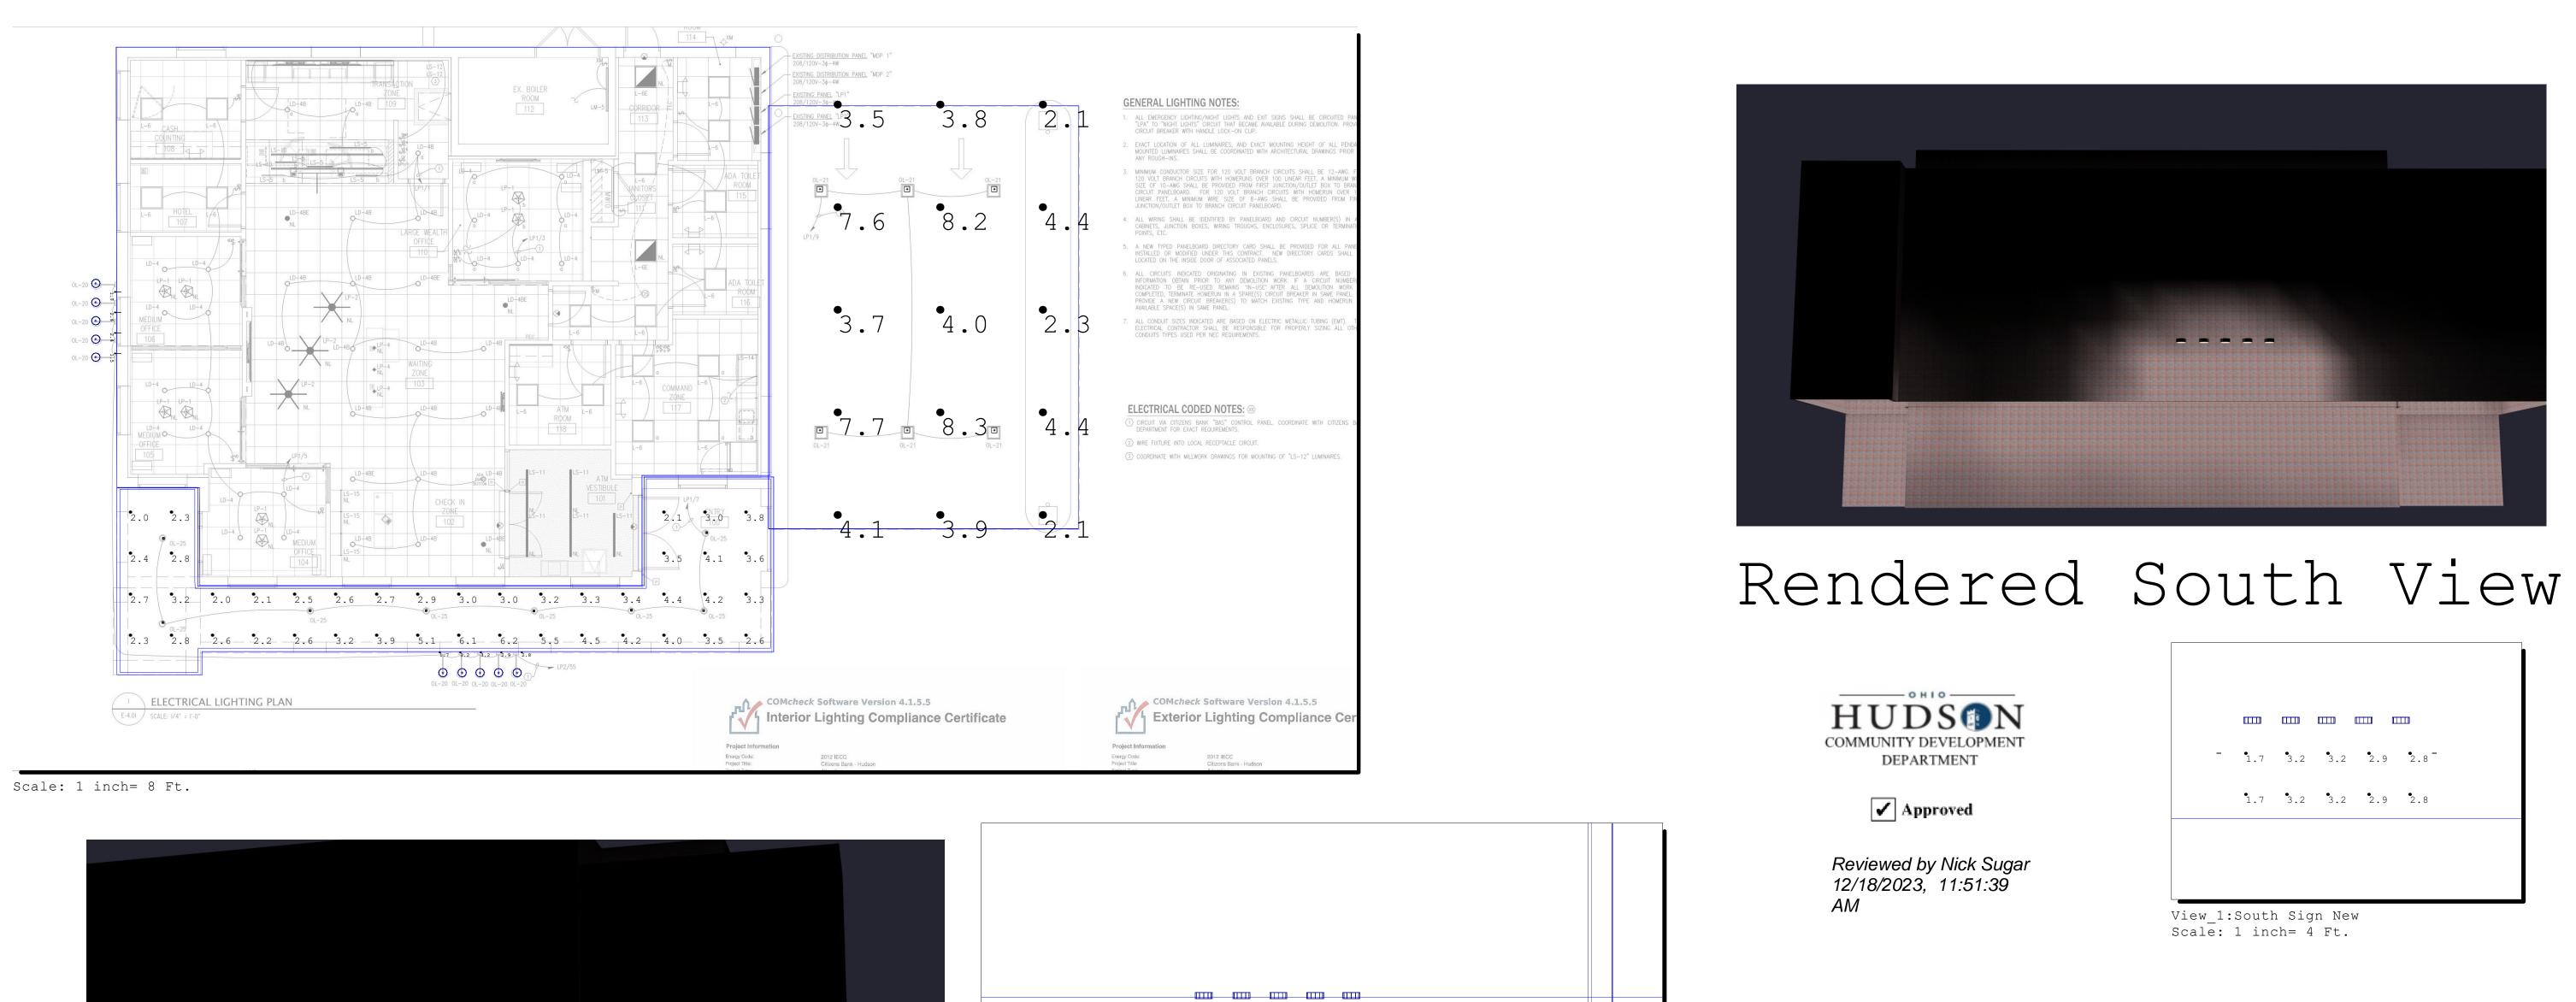

### Luminaire Schedule

|               | ICUUIC |       |            |                                                        |           |            |       |          |
|---------------|--------|-------|------------|--------------------------------------------------------|-----------|------------|-------|----------|
| Symbol        | Qty    | Tag   | [MANUFAC]  | [LUMCAT]                                               | Luminaire | Lum. Watts | LLF   | Mounting |
|               |        |       |            |                                                        | Lumens    |            |       | Height   |
| (+)           | 10     | OL-20 | Barnlight  | BLE-G-ASE10-XX-XX-G22-XX-XX-XX-INC 3000K-DL<br>w 25A19 | 1058      | 6          | 0.250 | 13.75    |
| $\rightarrow$ | 6      | OL-21 | Lightolier | CR 6RLM CCT 120/347V WH                                | 1500      | 17         | 1.000 | 12.5     |
|               | 8      | OL-25 | Lightolier | FD4SSLMZ10SCTUW                                        | 705       | 10.8       | 1.000 | 12       |

THIS LAYOUT MAY NOT MEET TITLE 24 OR LOCAL ENERGY REQUIREMENTS. IF THIS LAYOUT NEEDS TO BE TITLE 24 COMPLIANT OR MEET OTHER ENERGY REQUIREMENTS, PLEASE CONSULT FACTORY WITH SPECIFIC DETAILS REGARDING PROJECT REQUIREMENTS SO THAT REVISIONS MAY BE MADE TO THE DRAWING. THIS LIGHTING PATTERN REPRESENTS ILLUMINATION LEVELS CALULATED FROM LABORATORY DATA TAKEN UNDER CONTROLLED CONDITIONS IN ACCORDANCE WITH ILLUMINATING ENGINEERING SOCIETY APPROVED METHODS. ACTUAL PERFORMANCE OF ANY MANUFACTURER'S LUMINAIRES MAY VARY DUE TO VARIATION IN ELECTRICAL VOLTAGE, TOLERANCE IN LAMPS, AND OTHER VARIABLE FIELD CONDITIONS.

TO BE TITLE 24 COMPLIANT OR MEET OTHER ENERGY REQUIREMENTS, PLEASE CONSULT Lightspec

| Calculation Summary    |
|------------------------|
| Label                  |
| Drive Through Canopy   |
| Front Building Walkway |
| South Sign             |
| West Sign _2           |

# Rendered West View

1.8 2.5 2.5 1.5

•1.7 •2.4 •2.4 •1.5

| CalcType    | Units | Avg  | Max | Min | Avg/Min | Max/Min |
|-------------|-------|------|-----|-----|---------|---------|
| Illuminance | Fc    | 4.67 | 8.3 | 2.1 | 2.22    | 3.95    |
| Illuminance | Fc    | 3.32 | 6.2 | 2.0 | 1.66    | 3.10    |
| Illuminance | Fc    | 2.76 | 3.2 | 1.7 | 1.62    | 1.88    |
| Illuminance | Fc    | 2.04 | 2.5 | 1.5 | 1.36    | 1.67    |

| ations  | are   | the   | ex  | pec | ted | lin | niti | al i | llumi | nat | tion |      |
|---------|-------|-------|-----|-----|-----|-----|------|------|-------|-----|------|------|
| ations  | are   | meas  | sur | ed  | at  | Gra | ade  |      |       |     |      |      |
| Calcula | atior | ns ai | re  | mea | sur | red | at   | the  | face  | of  | the  | wall |