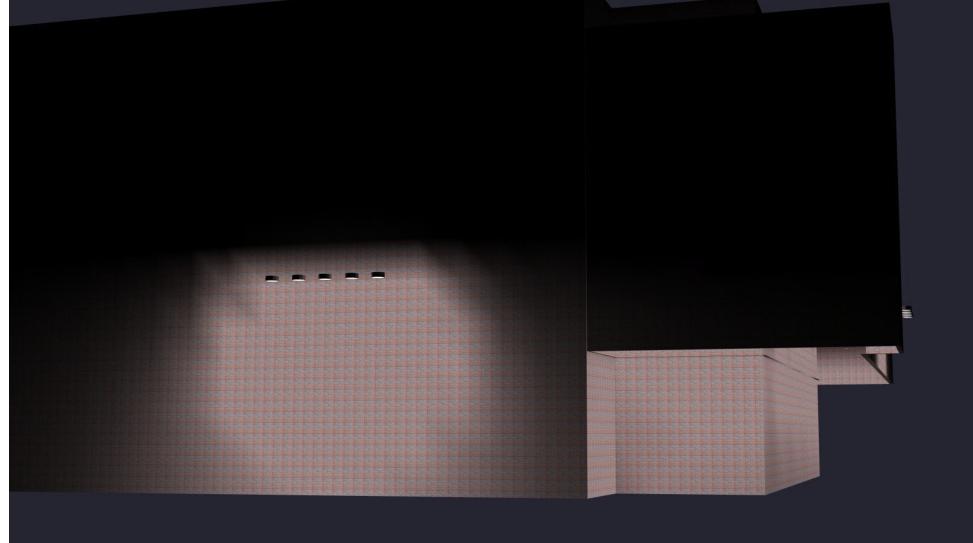

TO BE TITLE 24 COMPLIANT OR MEET OTHER ENERGY REQUIREMENTS, PLEASE CONSULT Lightspec

| Calculation Summary    |
|------------------------|
| Label                  |
| Drive Through Canopy   |
| Front Building Walkway |
| South Sign             |
| West Sign _2           |

1. Calcula 2. Calcula Wall C

View\_1:West Sign New Scale: 1 inch= 4 Ft.

# Rendered West View

1.8 2.5 2.5 1.5

•1.7 •2.4 •2.4 •1.5

| CalcType    | Units | Avg  | Max | Min | Avg/Min | Max/Min |
|-------------|-------|------|-----|-----|---------|---------|
| Illuminance | Fc    | 4.67 | 8.3 | 2.1 | 2.22    | 3.95    |
| Illuminance | Fc    | 3.32 | 6.2 | 2.0 | 1.66    | 3.10    |
| Illuminance | Fc    | 2.76 | 3.2 | 1.7 | 1.62    | 1.88    |
| Illuminance | Fc    | 2.04 | 2.5 | 1.5 | 1.36    | 1.67    |