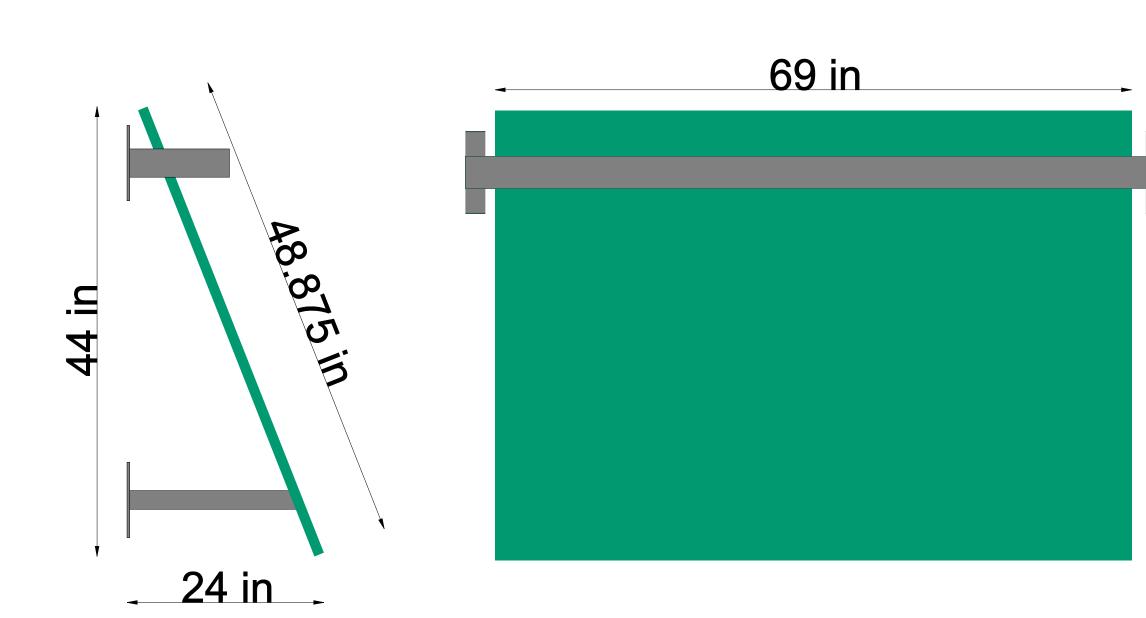

E01 DLL-1-30 30"h Green Horizontal Dimensional Letters - 2' 8-1/4"h x 15' 7-1/2"w (42 SF)

E02 DLL-1-30 30"h Green Horizontal Dimensional Letters - 2' 8-1/4"h x 15' 7-1/2"w (42 SF) Note: External illumination only and AHBR review required. Tech Survey Required. | External lighting by GC.

**ELEVATION** SCALE: 1/2" = 1' 0"

#### **REAR ELEVATION W/ STUD LOCATIONS**

SCALE: 1/2" = 1'0"

1/8" Routed Alum Faces Welded to .090" Returns. Painted MP #78600 Citizens Green (Matte Finish)

#10-32 x 2" Studs with Nut and Washer Spacers.