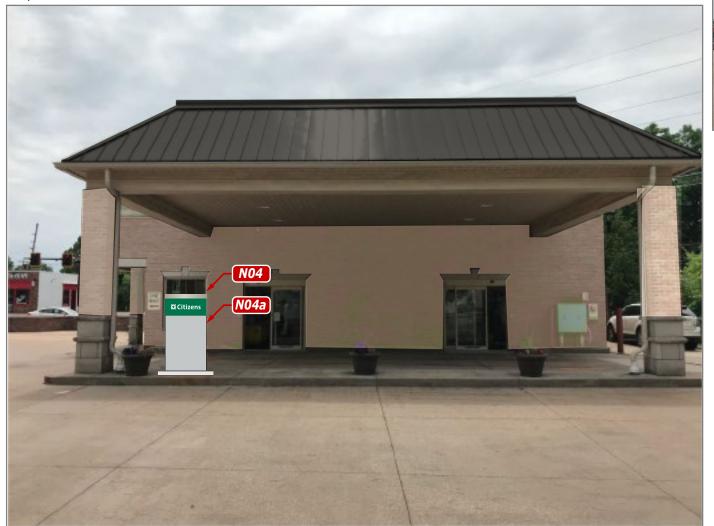

#### SIGN INVENTORY

| SITE: | 8006264 - Hudson |
|-------|------------------|
| SIGN  | PROPOSED SIGN    |
| E01   | DLL-1-30         |
| E02   | DLL-1-30         |
| E02a  | ALB-1            |
| E03   | NO ACTION        |
| E04   | NO ACTION        |
| E05   | NO ACTION        |
| N01   | RD-2-2           |
| N02   | RD-2-3           |
| N03   | RD-1-36          |
| N04   | ATM-EDUT-2       |
| N04a  | ATM-NGP-1        |
| N05   | RD-3-8           |
| N06   | DHR-2-QR         |
|       |                  |
|       |                  |
|       |                  |
|       |                  |
|       |                  |
|       |                  |