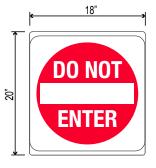

#### SIGN INVENTORY

| SITE: | 8006264 - Hudson |
|-------|------------------|
| SIGN  | PROPOSED SIGN    |
| E01   | DLL-1-30         |
| E02   | DLL-1-30         |
| E02a  | ALB-1            |
| E03   | NO ACTION        |
| E04   | NO ACTION        |
| E05   | NO ACTION        |
| N01   | RD-2-2           |
| N02   | RD-2-3           |
| N03   | RD-1-36          |
| N04   | ATM-EDUT-2       |
| N04a  | ATM-NGP-1        |
| N05   | RD-3-8           |
| N06   | DHR-2-QR         |
|       |                  |
|       |                  |
|       |                  |
|       |                  |
|       |                  |
|       |                  |