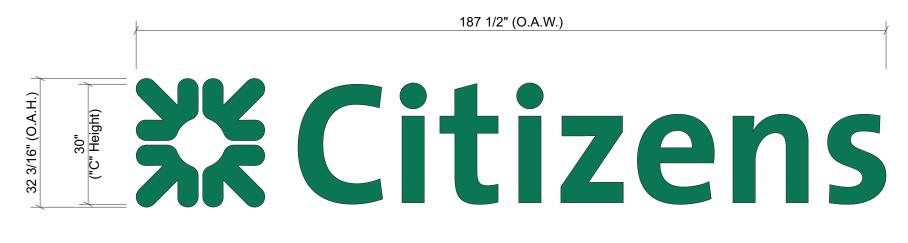

E01 DLL-1-30 30"h Green Horizontal Dimensional Letters - 2' 8-1/4"h x 15' 7-1/2"w (42 SF)

E02 DLL-1-30 30"h Green Horizontal Dimensional Letters - 2' 8-1/4"h x 15' 7-1/2"w (42 SF) Note: External illumination only and AHBR review required. Tech Survey Required. | External lighting by GC.

SIGN TYPE: **CTZ DLL-1-30** 

LOCATION: VARIOUS

DATE:

11/9/2023

DRAWN BY:

FT

SHEET:

**REVISION:** Number: Date