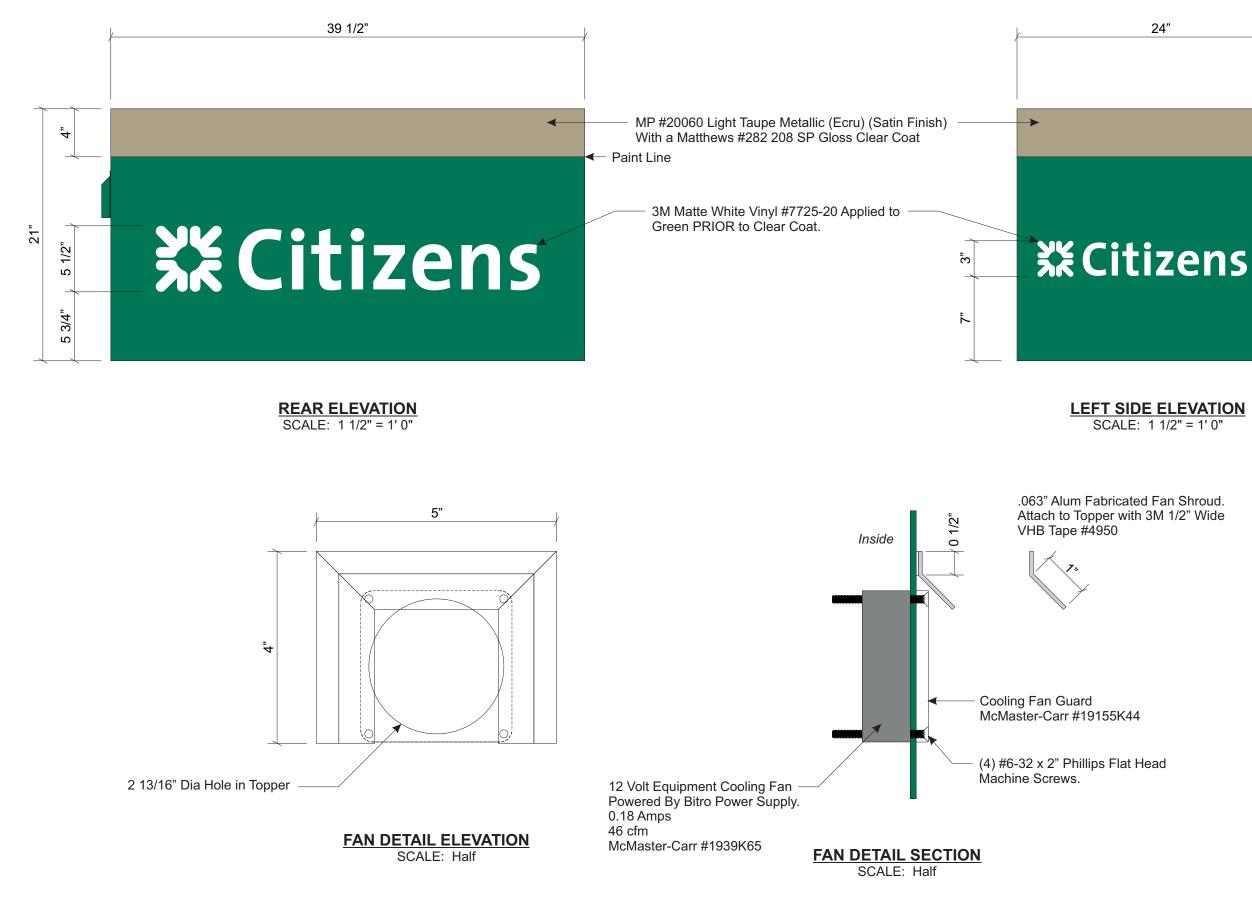

**ELEVATION** SCALE: 1/2" = 1' 0"

#### **REAR ELEVATION W/ STUD LOCATIONS**

SCALE: 1/2" = 1'0"

1/8" Routed Alum Faces Welded to .090" Returns. Painted MP #78600 Citizens Green (Matte Finish)

#10-32 x 2" Studs with Nut and Washer Spacers.

**CROSS SECTION** SCALE: 3" = 1'0"