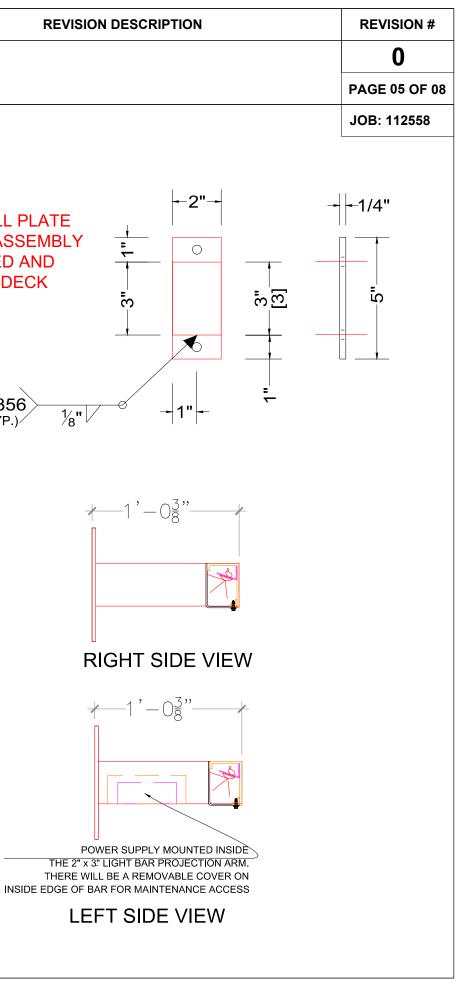

|
|                                                                                   |                   |
|                                                                                   |                   |
| S VIEW                                                                            |                   |
|                                                                                   |                   |
|                                                                                   |                   |
|                                                                                   |                   |
|                                                                                   |                   |



## **FRONT VIEW**



## **TOP VIEW**







| Awningand Sign<br>Contractors<br>A Beagle One, Inc. Company | 602 INDUSTRIAL DR ORWIGSBURG, PA 17961 | DESIGNED BY: | J. BLEVINS | <b>DESIGNED DATE:</b> 02-16-2024 | REVISION DESCRIPTION | <b>REVISION #</b> |
|-------------------------------------------------------------|----------------------------------------|--------------|------------|----------------------------------|----------------------|-------------------|
|                                                             |                                        | REVISED BY:  | -          | REVISED DATE: -                  | -                    | 0                 |
|                                                             |                                        | PROJECT MGR: | D. MEYERS  |