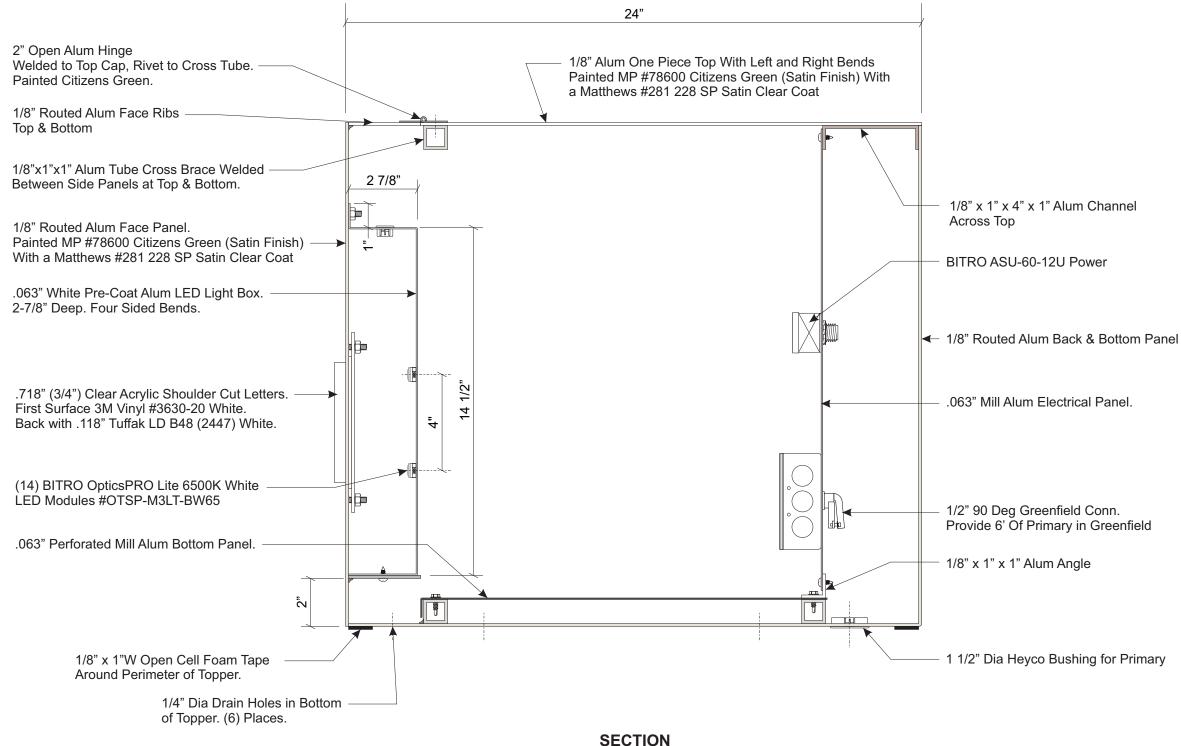

|       |
|                                           |           |      |       |
|                                           |           |      |       |
|                                           |           |      |       |
|                                           |           |      |       |
|                                           |           |      |       |
|                                           |           |      |       |
|                                           |           |      |       |

| REVISION DESCRIPTION | <b>REVISION #</b> |
|----------------------|-------------------|
|                      | 0                 |
|                      | PAGE 08 OF 08     |
|                      | JOB: 112558       |
|                      |                   |

- 1



SCALE: 3" = 1' 0"

Note: This sign is intended to be installed in accordance with the requirements of Article 600 of the NFPA 2017 National Electrical Code and/or other applicable local codes. This includes proper grounding and bonding of the sign.



#### Max Electrical Load With Bank Equipment (15) Amps @ 120 Volts **Electrical Reg'mts** (1) 20 Amp/120 Volt Circuits



PHILADELPHIASIGN

BRINGING THE WORLD'S BRANDS TO LIFE

707 West Spring Garden Street Palmyra, New Jersey 08065

Phone: 856.829.1460 Fax: 856.829.8549 www.philadelphiasign.com

CUSTOMER:

**CITIZENS** 

JOB NUMBER:

SIGN TYPE: CTZ ATM-EDUT-2

LOCATION:

VARIOUS

DATE:

7/31/2020

DRAWN BY:

FT

**REVISION:** Number: Date

By:

SHEET: 3 OF 4 ENG DEPT

DWG NUMBER:

B-89453

#### CONSTRUCTION DRAWING

DEPT DISTRIBUTION:

###