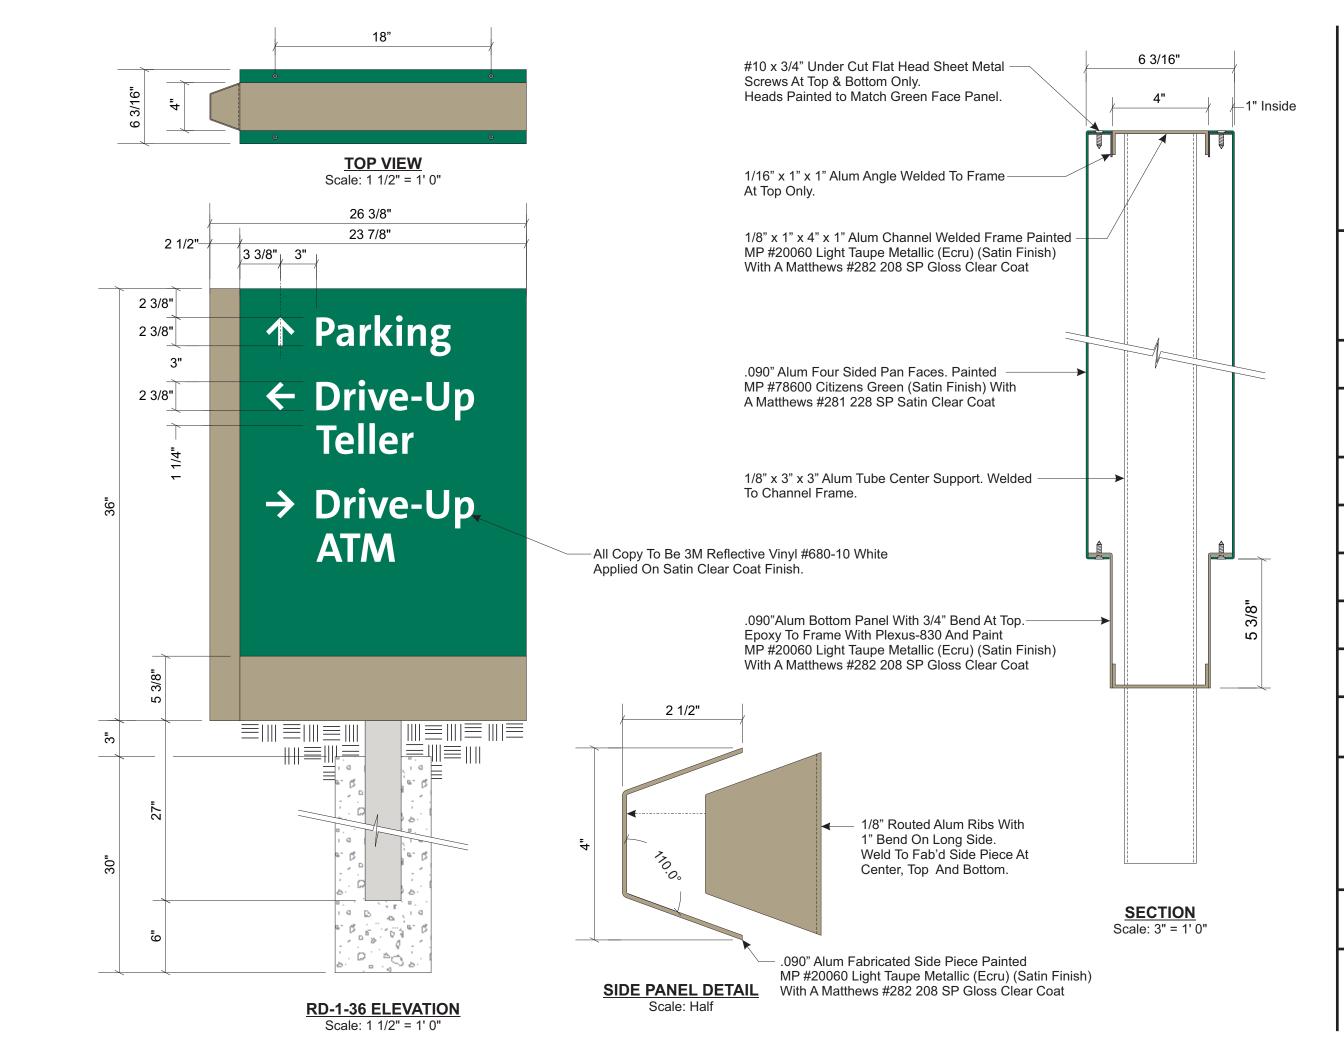

**ELEVATION** SCALE: 1/2" = 1' 0"

#### **REAR ELEVATION W/ STUD LOCATIONS**

SCALE: 1/2" = 1'0"

1/8" Routed Alum Faces Welded to .090" Returns. Painted MP #78600 Citizens Green (Matte Finish)

#10-32 x 2" Studs with Nut and Washer Spacers.

**CROSS SECTION** SCALE: 3" = 1'0"