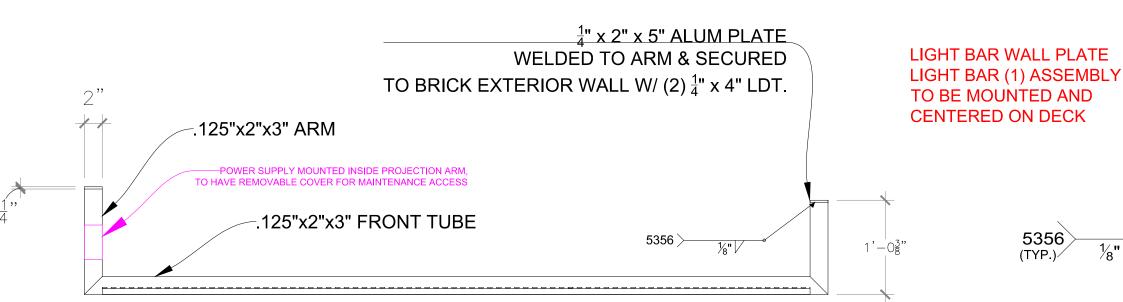

|
|                                                                                   |                   |
|                                                                                   |                   |
| S VIEW                                                                            |                   |
|                                                                                   |                   |
|                                                                                   |                   |
|                                                                                   |                   |
|                                                                                   |                   |



## **FRONT VIEW**



## **TOP VIEW**







| Awningand Sign<br>Contractors<br>A Beagle One, Inc. Company | 602 INDUSTRIAL DR ORWIGSBURG, PA 17961 | DESIGNED BY: | J. BLEVINS | <b>DESIGNED DATE:</b> 02-16-2024 | REVISION DESCRIPTION | <b>REVISION #</b> |
|-------------------------------------------------------------|----------------------------------------|--------------|------------|----------------------------------|----------------------|-------------------|
|                                                             |                                        | REVISED BY:  | -          | REVISED DATE: -                  | -                    | 0                 |
|                                                             |                                        | PROJECT MGR: | D. MEYERS  |