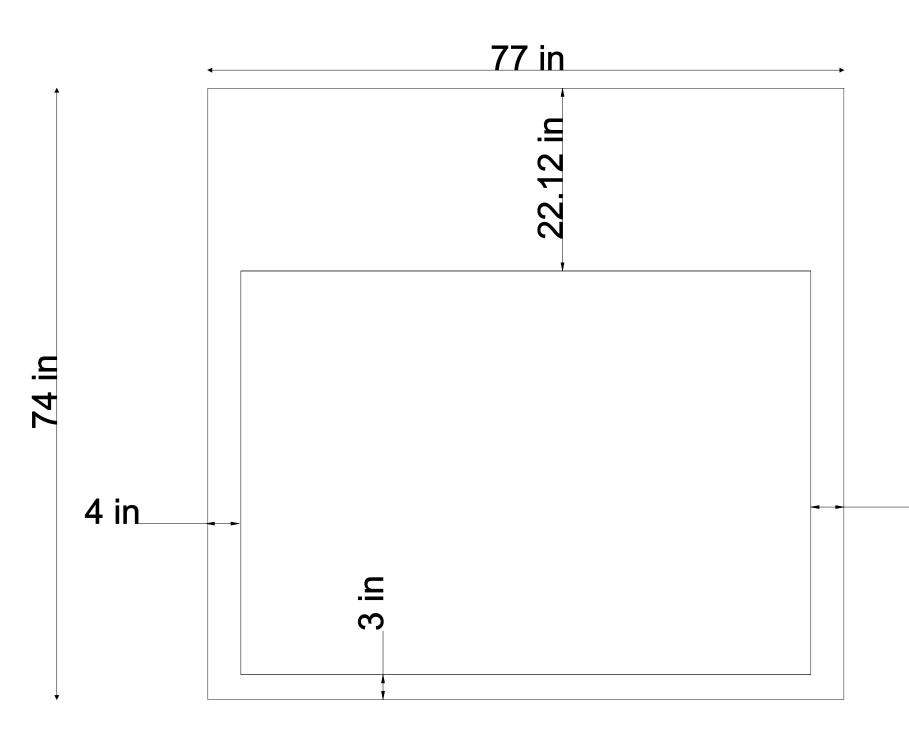

E01 DLL-1-30 30"h Green Horizontal Dimensional Letters - 2' 8-1/4"h x 15' 7-1/2"w (42 SF)

E02 DLL-1-30 30"h Green Horizontal Dimensional Letters - 2' 8-1/4"h x 15' 7-1/2"w (42 SF) Note: External illumination only and AHBR review required. Tech Survey Required. | External lighting by GC.

- E02a ALB-1 Green Awning with Ecru Light Bar and No Daisy 3' 7-3/4"oah (Qty 4) Note: Gooseneck lighting to be removed.
- N06 DHR-2-QR 1st Surface Double Door Vinyl Dimensions TBD

#### Proposed

Dimensions to be Field Verified

|                                     | TITLE<br>Citizens                    | DWG BY | DATE<br>02.15.23  | DATE<br>03.24.23                 | REVISION BY<br>Exteriors updated, deleted E02, added awnings SR                                     | THIS IS AN ORIGINAL UNPUBLISHED<br>DRAWING CREATED BY P.S.C.O. IT<br>IS SUBMITTED FOR YOUR PERSONAL       |
|-------------------------------------|--------------------------------------|--------|-------------------|----------------------------------|-----------------------------------------------------------------------------------------------------|-----------------------------------------------------------------------------------------------------------|
|                                     | 8006264 - Hudsor                     |        | DWG NUM<br>A38296 | 04.05.23<br>05.19.23<br>08.07.23 | Paint top band and roof SW GreenbeltRJW<br>Revised E01, E02, + lettersetRJW<br>Update roof colorRJW | USE IN CONJUNCTION WITH A PROJECT<br>BEING PLANNED FOR YOU BY P.S.C.O.<br>IT IS NOT TO BE SHOWN TO ANYONE |
| BRINGING THE WORLD'S BRANDS TO LIFE | 69 West Streetsbo<br>Hudson, OH 4423 |        | SHEET 5           |                                  |                                                                                                     | OUTSIDE YOUR ORGANIZATION NOR<br>IS IT TO BE USED, COPIED, REPRODUCED,<br>OR EXHIBITED IN ANY FASHION.    |