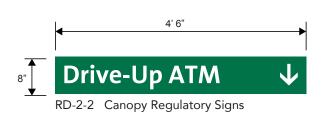

Drawing: Site Plan

|                                                                                                                                                                                                                                                                                                                                                                                                                                                                                                                                                                                                                                                                                                                                                                                                                                                                                                                                                                                                                                                                                                                                                                                                                                                                                                                                                                                                                                                                                                                                                                                                                                                                                                                                                                                                                                                                                    |                  |      | TABLE OF CONTENTS                        |        |       | V         | ARIANCE                |
|------------------------------------------------------------------------------------------------------------------------------------------------------------------------------------------------------------------------------------------------------------------------------------------------------------------------------------------------------------------------------------------------------------------------------------------------------------------------------------------------------------------------------------------------------------------------------------------------------------------------------------------------------------------------------------------------------------------------------------------------------------------------------------------------------------------------------------------------------------------------------------------------------------------------------------------------------------------------------------------------------------------------------------------------------------------------------------------------------------------------------------------------------------------------------------------------------------------------------------------------------------------------------------------------------------------------------------------------------------------------------------------------------------------------------------------------------------------------------------------------------------------------------------------------------------------------------------------------------------------------------------------------------------------------------------------------------------------------------------------------------------------------------------------------------------------------------------------------------------------------------------|------------------|------|------------------------------------------|--------|-------|-----------|------------------------|
|                                                                                                                                                                                                                                                                                                                                                                                                                                                                                                                                                                                                                                                                                                                                                                                                                                                                                                                                                                                                                                                                                                                                                                                                                                                                                                                                                                                                                                                                                                                                                                                                                                                                                                                                                                                                                                                                                    | GENERAL NOTES    | PAGE | SIGN TYPE                                | SQ.FT. | COLOR | REQUIRED? | EXPLANATION (IF REQD.) |
| XK                                                                                                                                                                                                                                                                                                                                                                                                                                                                                                                                                                                                                                                                                                                                                                                                                                                                                                                                                                                                                                                                                                                                                                                                                                                                                                                                                                                                                                                                                                                                                                                                                                                                                                                                                                                                                                                                                 | & PERMIT TIMES   | 2    | Site Plan                                |        |       |           |                        |
|                                                                                                                                                                                                                                                                                                                                                                                                                                                                                                                                                                                                                                                                                                                                                                                                                                                                                                                                                                                                                                                                                                                                                                                                                                                                                                                                                                                                                                                                                                                                                                                                                                                                                                                                                                                                                                                                                    |                  |      |                                          |        |       |           |                        |
|                                                                                                                                                                                                                                                                                                                                                                                                                                                                                                                                                                                                                                                                                                                                                                                                                                                                                                                                                                                                                                                                                                                                                                                                                                                                                                                                                                                                                                                                                                                                                                                                                                                                                                                                                                                                                                                                                    |                  |      | Library Street (East Elevation)          |        |       |           |                        |
|                                                                                                                                                                                                                                                                                                                                                                                                                                                                                                                                                                                                                                                                                                                                                                                                                                                                                                                                                                                                                                                                                                                                                                                                                                                                                                                                                                                                                                                                                                                                                                                                                                                                                                                                                                                                                                                                                    |                  | 3    | E01 - DLL-1-30 Channel Letters           |        |       |           |                        |
|                                                                                                                                                                                                                                                                                                                                                                                                                                                                                                                                                                                                                                                                                                                                                                                                                                                                                                                                                                                                                                                                                                                                                                                                                                                                                                                                                                                                                                                                                                                                                                                                                                                                                                                                                                                                                                                                                    |                  | 3    | N06 - DHR-2-QR Door Vinyl                |        |       |           |                        |
|                                                                                                                                                                                                                                                                                                                                                                                                                                                                                                                                                                                                                                                                                                                                                                                                                                                                                                                                                                                                                                                                                                                                                                                                                                                                                                                                                                                                                                                                                                                                                                                                                                                                                                                                                                                                                                                                                    |                  | 9    | N03 - RD-1-36 Directional                |        |       |           |                        |
| Citizens                                                                                                                                                                                                                                                                                                                                                                                                                                                                                                                                                                                                                                                                                                                                                                                                                                                                                                                                                                                                                                                                                                                                                                                                                                                                                                                                                                                                                                                                                                                                                                                                                                                                                                                                                                                                                                                                           |                  | 9    | E04 - NO ACTION                          |        |       |           |                        |
|                                                                                                                                                                                                                                                                                                                                                                                                                                                                                                                                                                                                                                                                                                                                                                                                                                                                                                                                                                                                                                                                                                                                                                                                                                                                                                                                                                                                                                                                                                                                                                                                                                                                                                                                                                                                                                                                                    |                  | 9    | E05 - NO ACTION                          |        |       |           |                        |
| <b></b>                                                                                                                                                                                                                                                                                                                                                                                                                                                                                                                                                                                                                                                                                                                                                                                                                                                                                                                                                                                                                                                                                                                                                                                                                                                                                                                                                                                                                                                                                                                                                                                                                                                                                                                                                                                                                                                                            |                  | 9    | N05 - RD-3-8 Do Not Enter                |        |       |           |                        |
| SIGN SUBMITTAL PACKAGE                                                                                                                                                                                                                                                                                                                                                                                                                                                                                                                                                                                                                                                                                                                                                                                                                                                                                                                                                                                                                                                                                                                                                                                                                                                                                                                                                                                                                                                                                                                                                                                                                                                                                                                                                                                                                                                             |                  | 6    | N04 ATM-EDUT-2 ATM Topper                |        |       |           |                        |
|                                                                                                                                                                                                                                                                                                                                                                                                                                                                                                                                                                                                                                                                                                                                                                                                                                                                                                                                                                                                                                                                                                                                                                                                                                                                                                                                                                                                                                                                                                                                                                                                                                                                                                                                                                                                                                                                                    |                  | 6    | N04a ATM-NGP-1 ATM Network Panel         |        |       |           |                        |
|                                                                                                                                                                                                                                                                                                                                                                                                                                                                                                                                                                                                                                                                                                                                                                                                                                                                                                                                                                                                                                                                                                                                                                                                                                                                                                                                                                                                                                                                                                                                                                                                                                                                                                                                                                                                                                                                                    |                  |      | Total Sign Area Requested this Elevation |        |       |           |                        |
| Hudson                                                                                                                                                                                                                                                                                                                                                                                                                                                                                                                                                                                                                                                                                                                                                                                                                                                                                                                                                                                                                                                                                                                                                                                                                                                                                                                                                                                                                                                                                                                                                                                                                                                                                                                                                                                                                                                                             |                  |      |                                          |        |       |           |                        |
|                                                                                                                                                                                                                                                                                                                                                                                                                                                                                                                                                                                                                                                                                                                                                                                                                                                                                                                                                                                                                                                                                                                                                                                                                                                                                                                                                                                                                                                                                                                                                                                                                                                                                                                                                                                                                                                                                    |                  |      | Streetsboro Street (North Elevation)     |        |       |           |                        |
|                                                                                                                                                                                                                                                                                                                                                                                                                                                                                                                                                                                                                                                                                                                                                                                                                                                                                                                                                                                                                                                                                                                                                                                                                                                                                                                                                                                                                                                                                                                                                                                                                                                                                                                                                                                                                                                                                    |                  | 3    | E02 - DLL-1-30 Channel Letters           |        |       |           |                        |
| t t                                                                                                                                                                                                                                                                                                                                                                                                                                                                                                                                                                                                                                                                                                                                                                                                                                                                                                                                                                                                                                                                                                                                                                                                                                                                                                                                                                                                                                                                                                                                                                                                                                                                                                                                                                                                                                                                                | LECTRICAL ACCESS | 3    | E02a - ALB-1 Green Awning (Qty 4)        |        |       |           |                        |
|                                                                                                                                                                                                                                                                                                                                                                                                                                                                                                                                                                                                                                                                                                                                                                                                                                                                                                                                                                                                                                                                                                                                                                                                                                                                                                                                                                                                                                                                                                                                                                                                                                                                                                                                                                                                                                                                                    |                  | 8    | E03 - NO ACTION                          |        |       |           |                        |
| a state of the second                                                                                                                                                                                                                                                                                                                                                                                                                                                                                                                                                                                                                                                                                                                                                                                                                                                                                                                                                                                                                                                                                                                                                                                                                                                                                                                                                                                                                                                                                                                                                                                                                                                                                                                                                                                                                                                              |                  | 9    | N01 - RD-2-2 Drive-Up Regulatory         |        |       |           |                        |
|                                                                                                                                                                                                                                                                                                                                                                                                                                                                                                                                                                                                                                                                                                                                                                                                                                                                                                                                                                                                                                                                                                                                                                                                                                                                                                                                                                                                                                                                                                                                                                                                                                                                                                                                                                                                                                                                                    |                  | 9    | N02 - RD-2-3 Clearance Regulatory        |        |       |           |                        |
|                                                                                                                                                                                                                                                                                                                                                                                                                                                                                                                                                                                                                                                                                                                                                                                                                                                                                                                                                                                                                                                                                                                                                                                                                                                                                                                                                                                                                                                                                                                                                                                                                                                                                                                                                                                                                                                                                    |                  |      | Total Sign Area Requested this Elevation |        |       |           |                        |
| Balance Martine Martine Martine                                                                                                                                                                                                                                                                                                                                                                                                                                                                                                                                                                                                                                                                                                                                                                                                                                                                                                                                                                                                                                                                                                                                                                                                                                                                                                                                                                                                                                                                                                                                                                                                                                                                                                                                                                                                                                                    |                  |      |                                          |        |       |           |                        |
|                                                                                                                                                                                                                                                                                                                                                                                                                                                                                                                                                                                                                                                                                                                                                                                                                                                                                                                                                                                                                                                                                                                                                                                                                                                                                                                                                                                                                                                                                                                                                                                                                                                                                                                                                                                                                                                                                    |                  | 10   | Interior Site Plan                       |        |       |           |                        |
| 333                                                                                                                                                                                                                                                                                                                                                                                                                                                                                                                                                                                                                                                                                                                                                                                                                                                                                                                                                                                                                                                                                                                                                                                                                                                                                                                                                                                                                                                                                                                                                                                                                                                                                                                                                                                                                                                                                |                  |      |                                          |        |       |           |                        |
| dcilizóns Citizens                                                                                                                                                                                                                                                                                                                                                                                                                                                                                                                                                                                                                                                                                                                                                                                                                                                                                                                                                                                                                                                                                                                                                                                                                                                                                                                                                                                                                                                                                                                                                                                                                                                                                                                                                                                                                                                                 |                  | 11   | I01 - ATM-DND-1 ATM Surround             |        |       |           |                        |
|                                                                                                                                                                                                                                                                                                                                                                                                                                                                                                                                                                                                                                                                                                                                                                                                                                                                                                                                                                                                                                                                                                                                                                                                                                                                                                                                                                                                                                                                                                                                                                                                                                                                                                                                                                                                                                                                                    |                  | 11   | 101a - ATM-NGP-1 Network Panel           |        |       |           |                        |
|                                                                                                                                                                                                                                                                                                                                                                                                                                                                                                                                                                                                                                                                                                                                                                                                                                                                                                                                                                                                                                                                                                                                                                                                                                                                                                                                                                                                                                                                                                                                                                                                                                                                                                                                                                                                                                                                                    |                  |      | Total Sign Area Requested this Elevation |        |       |           |                        |
| And and a second s |                  |      |                                          |        |       |           |                        |
| A Contraction of the second seco |                  |      |                                          |        |       |           |                        |
| and the second se                                                                                                                                                                                                                                                                                                                                                                                                                                                                                                                                                                                                                                                                                                                                                                                                                                                                                                                                                                                                                                                                                                                                                                                |                  |      |                                          |        |       |           |                        |
|                                                                                                                                                                                                                                                                                                                                                                                                                                                                                                                                                                                                                                                                                                                                                                                                                                                                                                                                                                                                                                                                                                                                                                                                                                                                                                                                                                                                                                                                                                                                                                                                                                                                                                                                                                                                                                                                                    |                  |      |                                          |        |       |           |                        |
|                                                                                                                                                                                                                                                                                                                                                                                                                                                                                                                                                                                                                                                                                                                                                                                                                                                                                                                                                                                                                                                                                                                                                                                                                                                                                                                                                                                                                                                                                                                                                                                                                                                                                                                                                                                                                                                                                    |                  |      |                                          |        |       |           |                        |
|                                                                                                                                                                                                                                                                                                                                                                                                                                                                                                                                                                                                                                                                                                                                                                                                                                                                                                                                                                                                                                                                                                                                                                                                                                                                                                                                                                                                                                                                                                                                                                                                                                                                                                                                                                                                                                                                                    |                  |      |                                          |        |       |           |                        |

#### SIGN INVENTORY

| SITE: | 8006264 - Hudson |
|-------|------------------|
| SIGN  | PROPOSED SIGN    |
| E01   | DLL-1-30         |
| E02   | DLL-1-30         |
| E02a  | ALB-1            |
| E03   | NO ACTION        |
| E04   | NO ACTION        |
| E05   | NO ACTION        |
| N01   | RD-2-2           |
| N02   | RD-2-3           |
| N03   | RD-1-36          |
| N04   | ATM-EDUT-2       |
| N04a  | ATM-NGP-1        |
| N05   | RD-3-8           |
| N06   | DHR-2-QR         |
|       |                  |
|       |                  |
|       |                  |
|       |                  |
|       |                  |
|       |                  |