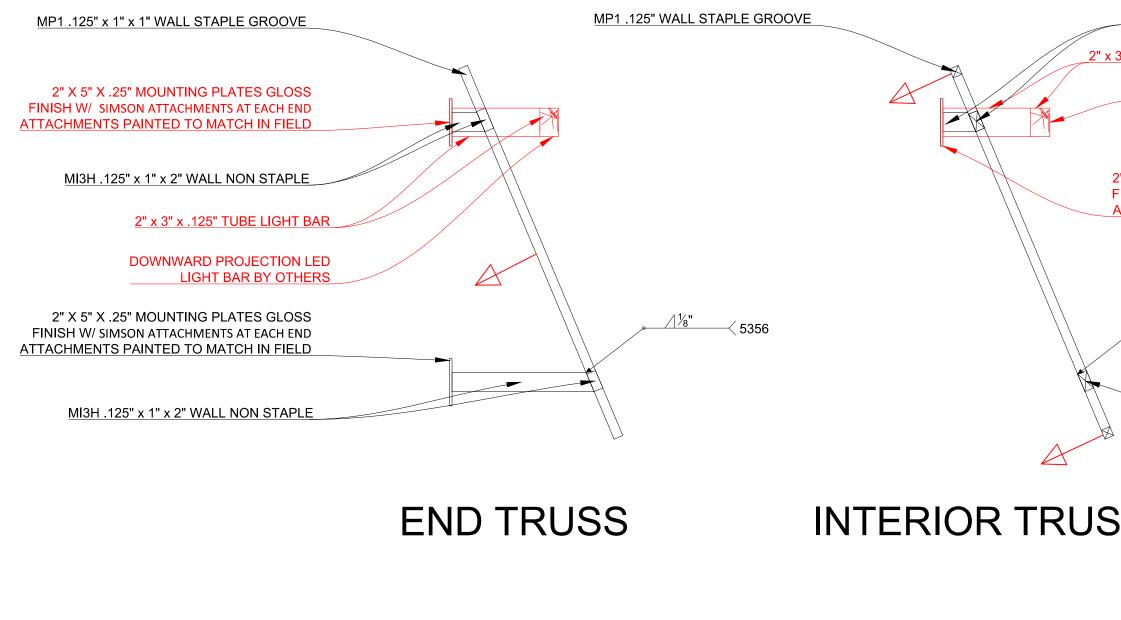

**ELEVATION** SCALE: 1/2" = 1' 0"

#### **REAR ELEVATION W/ STUD LOCATIONS**

SCALE: 1/2" = 1'0"

1/8" Routed Alum Faces Welded to .090" Returns. Painted MP #78600 Citizens Green (Matte Finish)

#10-32 x 2" Studs with Nut and Washer Spacers.