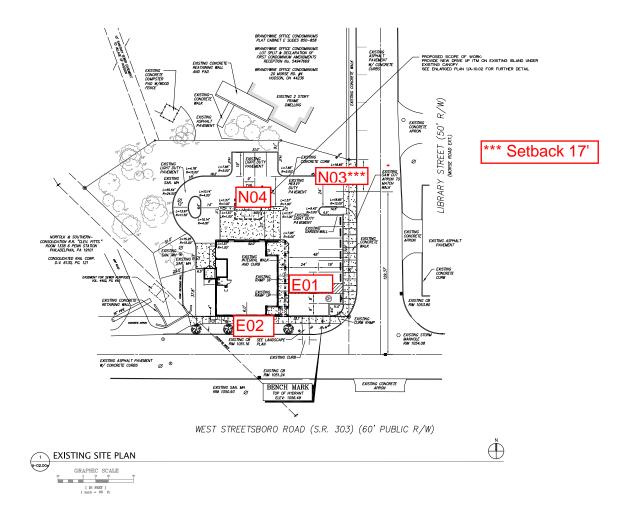

GENERAL NOTES

1. SITE ZONING: DISTRICT 5 - VILLAGE CORE GATEWAY DISTRICT ZONING NORTH AND WEST: DISTRICT 5 - VILLAGE CORE GATEWAY DISTRICT

2. PARCEL ID: 3204020

Hellyer Lewis Smith, Inc. 211 South 12th Street Philadelphia, PA 19107 SITE ZONING DATA AND PARCEL DATA

Drawing: Site Plan

|                                                                                                                                                                                                                                                                                                                                                                                                                                                                                                                                                                                                                                                                                                                                                                                                                                                                                                                                                                                                                                                                                                                                                                                                                                                                                                                                                                                                                                                                                                                                                                                                                                                                                                                                                                                                                                                                                    |                  |      | TABLE OF CONTENTS                        |        |       | V         | ARIANCE                |
|------------------------------------------------------------------------------------------------------------------------------------------------------------------------------------------------------------------------------------------------------------------------------------------------------------------------------------------------------------------------------------------------------------------------------------------------------------------------------------------------------------------------------------------------------------------------------------------------------------------------------------------------------------------------------------------------------------------------------------------------------------------------------------------------------------------------------------------------------------------------------------------------------------------------------------------------------------------------------------------------------------------------------------------------------------------------------------------------------------------------------------------------------------------------------------------------------------------------------------------------------------------------------------------------------------------------------------------------------------------------------------------------------------------------------------------------------------------------------------------------------------------------------------------------------------------------------------------------------------------------------------------------------------------------------------------------------------------------------------------------------------------------------------------------------------------------------------------------------------------------------------|------------------|------|------------------------------------------|--------|-------|-----------|------------------------|
|                                                                                                                                                                                                                                                                                                                                                                                                                                                                                                                                                                                                                                                                                                                                                                                                                                                                                                                                                                                                                                                                                                                                                                                                                                                                                                                                                                                                                                                                                                                                                                                                                                                                                                                                                                                                                                                                                    | GENERAL NOTES    | PAGE | SIGN TYPE                                | SQ.FT. | COLOR | REQUIRED? | EXPLANATION (IF REQD.) |
| XK                                                                                                                                                                                                                                                                                                                                                                                                                                                                                                                                                                                                                                                                                                                                                                                                                                                                                                                                                                                                                                                                                                                                                                                                                                                                                                                                                                                                                                                                                                                                                                                                                                                                                                                                                                                                                                                                                 | & PERMIT TIMES   | 2    | Site Plan                                |        |       |           |                        |
|                                                                                                                                                                                                                                                                                                                                                                                                                                                                                                                                                                                                                                                                                                                                                                                                                                                                                                                                                                                                                                                                                                                                                                                                                                                                                                                                                                                                                                                                                                                                                                                                                                                                                                                                                                                                                                                                                    |                  |      |                                          |        |       |           |                        |
|                                                                                                                                                                                                                                                                                                                                                                                                                                                                                                                                                                                                                                                                                                                                                                                                                                                                                                                                                                                                                                                                                                                                                                                                                                                                                                                                                                                                                                                                                                                                                                                                                                                                                                                                                                                                                                                                                    |                  |      | Library Street (East Elevation)          |        |       |           |                        |
|                                                                                                                                                                                                                                                                                                                                                                                                                                                                                                                                                                                                                                                                                                                                                                                                                                                                                                                                                                                                                                                                                                                                                                                                                                                                                                                                                                                                                                                                                                                                                                                                                                                                                                                                                                                                                                                                                    |                  | 3    | E01 - DLL-1-30 Channel Letters           |        |       |           |                        |
|                                                                                                                                                                                                                                                                                                                                                                                                                                                                                                                                                                                                                                                                                                                                                                                                                                                                                                                                                                                                                                                                                                                                                                                                                                                                                                                                                                                                                                                                                                                                                                                                                                                                                                                                                                                                                                                                                    |                  | 3    | N06 - DHR-2-QR Door Vinyl                |        |       |           |                        |
|                                                                                                                                                                                                                                                                                                                                                                                                                                                                                                                                                                                                                                                                                                                                                                                                                                                                                                                                                                                                                                                                                                                                                                                                                                                                                                                                                                                                                                                                                                                                                                                                                                                                                                                                                                                                                                                                                    |                  | 9    | N03 - RD-1-36 Directional                |        |       |           |                        |
| Citizens                                                                                                                                                                                                                                                                                                                                                                                                                                                                                                                                                                                                                                                                                                                                                                                                                                                                                                                                                                                                                                                                                                                                                                                                                                                                                                                                                                                                                                                                                                                                                                                                                                                                                                                                                                                                                                                                           |                  | 9    | E04 - NO ACTION                          |        |       |           |                        |
|                                                                                                                                                                                                                                                                                                                                                                                                                                                                                                                                                                                                                                                                                                                                                                                                                                                                                                                                                                                                                                                                                                                                                                                                                                                                                                                                                                                                                                                                                                                                                                                                                                                                                                                                                                                                                                                                                    |                  | 9    | E05 - NO ACTION                          |        |       |           |                        |
| <b></b>                                                                                                                                                                                                                                                                                                                                                                                                                                                                                                                                                                                                                                                                                                                                                                                                                                                                                                                                                                                                                                                                                                                                                                                                                                                                                                                                                                                                                                                                                                                                                                                                                                                                                                                                                                                                                                                                            |                  | 9    | N05 - RD-3-8 Do Not Enter                |        |       |           |                        |
| SIGN SUBMITTAL PACKAGE                                                                                                                                                                                                                                                                                                                                                                                                                                                                                                                                                                                                                                                                                                                                                                                                                                                                                                                                                                                                                                                                                                                                                                                                                                                                                                                                                                                                                                                                                                                                                                                                                                                                                                                                                                                                                                                             |                  | 6    | N04 ATM-EDUT-2 ATM Topper                |        |       |           |                        |
|                                                                                                                                                                                                                                                                                                                                                                                                                                                                                                                                                                                                                                                                                                                                                                                                                                                                                                                                                                                                                                                                                                                                                                                                                                                                                                                                                                                                                                                                                                                                                                                                                                                                                                                                                                                                                                                                                    |                  | 6    | N04a ATM-NGP-1 ATM Network Panel         |        |       |           |                        |
|                                                                                                                                                                                                                                                                                                                                                                                                                                                                                                                                                                                                                                                                                                                                                                                                                                                                                                                                                                                                                                                                                                                                                                                                                                                                                                                                                                                                                                                                                                                                                                                                                                                                                                                                                                                                                                                                                    |                  |      | Total Sign Area Requested this Elevation |        |       |           |                        |
| Hudson                                                                                                                                                                                                                                                                                                                                                                                                                                                                                                                                                                                                                                                                                                                                                                                                                                                                                                                                                                                                                                                                                                                                                                                                                                                                                                                                                                                                                                                                                                                                                                                                                                                                                                                                                                                                                                                                             |                  |      |                                          |        |       |           |                        |
|                                                                                                                                                                                                                                                                                                                                                                                                                                                                                                                                                                                                                                                                                                                                                                                                                                                                                                                                                                                                                                                                                                                                                                                                                                                                                                                                                                                                                                                                                                                                                                                                                                                                                                                                                                                                                                                                                    |                  |      | Streetsboro Street (North Elevation)     |        |       |           |                        |
|                                                                                                                                                                                                                                                                                                                                                                                                                                                                                                                                                                                                                                                                                                                                                                                                                                                                                                                                                                                                                                                                                                                                                                                                                                                                                                                                                                                                                                                                                                                                                                                                                                                                                                                                                                                                                                                                                    |                  | 3    | E02 - DLL-1-30 Channel Letters           |        |       |           |                        |
| t t                                                                                                                                                                                                                                                                                                                                                                                                                                                                                                                                                                                                                                                                                                                                                                                                                                                                                                                                                                                                                                                                                                                                                                                                                                                                                                                                                                                                                                                                                                                                                                                                                                                                                                                                                                                                                                                                                | LECTRICAL ACCESS | 3    | E02a - ALB-1 Green Awning (Qty 4)        |        |       |           |                        |
|                                                                                                                                                                                                                                                                                                                                                                                                                                                                                                                                                                                                                                                                                                                                                                                                                                                                                                                                                                                                                                                                                                                                                                                                                                                                                                                                                                                                                                                                                                                                                                                                                                                                                                                                                                                                                                                                                    |                  | 8    | E03 - NO ACTION                          |        |       |           |                        |
| a state of the second                                                                                                                                                                                                                                                                                                                                                                                                                                                                                                                                                                                                                                                                                                                                                                                                                                                                                                                                                                                                                                                                                                                                                                                                                                                                                                                                                                                                                                                                                                                                                                                                                                                                                                                                                                                                                                                              |                  | 9    | N01 - RD-2-2 Drive-Up Regulatory         |        |       |           |                        |
|                                                                                                                                                                                                                                                                                                                                                                                                                                                                                                                                                                                                                                                                                                                                                                                                                                                                                                                                                                                                                                                                                                                                                                                                                                                                                                                                                                                                                                                                                                                                                                                                                                                                                                                                                                                                                                                                                    |                  | 9    | N02 - RD-2-3 Clearance Regulatory        |        |       |           |                        |
|                                                                                                                                                                                                                                                                                                                                                                                                                                                                                                                                                                                                                                                                                                                                                                                                                                                                                                                                                                                                                                                                                                                                                                                                                                                                                                                                                                                                                                                                                                                                                                                                                                                                                                                                                                                                                                                                                    |                  |      | Total Sign Area Requested this Elevation |        |       |           |                        |
| Balance Martine Martine Martine                                                                                                                                                                                                                                                                                                                                                                                                                                                                                                                                                                                                                                                                                                                                                                                                                                                                                                                                                                                                                                                                                                                                                                                                                                                                                                                                                                                                                                                                                                                                                                                                                                                                                                                                                                                                                                                    |                  |      |                                          |        |       |           |                        |
|                                                                                                                                                                                                                                                                                                                                                                                                                                                                                                                                                                                                                                                                                                                                                                                                                                                                                                                                                                                                                                                                                                                                                                                                                                                                                                                                                                                                                                                                                                                                                                                                                                                                                                                                                                                                                                                                                    |                  | 10   | Interior Site Plan                       |        |       |           |                        |
| 333                                                                                                                                                                                                                                                                                                                                                                                                                                                                                                                                                                                                                                                                                                                                                                                                                                                                                                                                                                                                                                                                                                                                                                                                                                                                                                                                                                                                                                                                                                                                                                                                                                                                                                                                                                                                                                                                                |                  |      |                                          |        |       |           |                        |
| dcilizóns Citizens                                                                                                                                                                                                                                                                                                                                                                                                                                                                                                                                                                                                                                                                                                                                                                                                                                                                                                                                                                                                                                                                                                                                                                                                                                                                                                                                                                                                                                                                                                                                                                                                                                                                                                                                                                                                                                                                 |                  | 11   | I01 - ATM-DND-1 ATM Surround             |        |       |           |                        |
|                                                                                                                                                                                                                                                                                                                                                                                                                                                                                                                                                                                                                                                                                                                                                                                                                                                                                                                                                                                                                                                                                                                                                                                                                                                                                                                                                                                                                                                                                                                                                                                                                                                                                                                                                                                                                                                                                    |                  | 11   | 101a - ATM-NGP-1 Network Panel           |        |       |           |                        |
|                                                                                                                                                                                                                                                                                                                                                                                                                                                                                                                                                                                                                                                                                                                                                                                                                                                                                                                                                                                                                                                                                                                                                                                                                                                                                                                                                                                                                                                                                                                                                                                                                                                                                                                                                                                                                                                                                    |                  |      | Total Sign Area Requested this Elevation |        |       |           |                        |
| And and a second s |                  |      |                                          |        |       |           |                        |
| A Contraction of the second seco |                  |      |                                          |        |       |           |                        |
| and the second se                                                                                                                                                                                                                                                                                                                                                                                                                                                                                                                                                                                                                                                                                                                                                                                                                                                                                                                                                                                                                                                                                                                                                                                |                  |      |                                          |        |       |           |                        |
|                                                                                                                                                                                                                                                                                                                                                                                                                                                                                                                                                                                                                                                                                                                                                                                                                                                                                                                                                                                                                                                                                                                                                                                                                                                                                                                                                                                                                                                                                                                                                                                                                                                                                                                                                                                                                                                                                    |                  |      |                                          |        |       |           |                        |
|                                                                                                                                                                                                                                                                                                                                                                                                                                                                                                                                                                                                                                                                                                                                                                                                                                                                                                                                                                                                                                                                                                                                                                                                                                                                                                                                                                                                                                                                                                                                                                                                                                                                                                                                                                                                                                                                                    |                  |      |                                          |        |       |           |                        |
|                                                                                                                                                                                                                                                                                                                                                                                                                                                                                                                                                                                                                                                                                                                                                                                                                                                                                                                                                                                                                                                                                                                                                                                                                                                                                                                                                                                                                                                                                                                                                                                                                                                                                                                                                                                                                                                                                    |                  |      |                                          |        |       |           |                        |

#### SIGN INVENTORY

| SITE: | 8006264 - Hudson |
|-------|------------------|
| SIGN  | PROPOSED SIGN    |
| E01   | DLL-1-30         |
| E02   | DLL-1-30         |
| E02a  | ALB-1            |
| E03   | NO ACTION        |
| E04   | NO ACTION        |
| E05   | NO ACTION        |
| N01   | RD-2-2           |
| N02   | RD-2-3           |
| N03   | RD-1-36          |
| N04   | ATM-EDUT-2       |
| N04a  | ATM-NGP-1        |
| N05   | RD-3-8           |
| N06   | DHR-2-QR         |
|       |                  |
|       |                  |
|       |                  |
|       |                  |
|       |                  |
|       |                  |