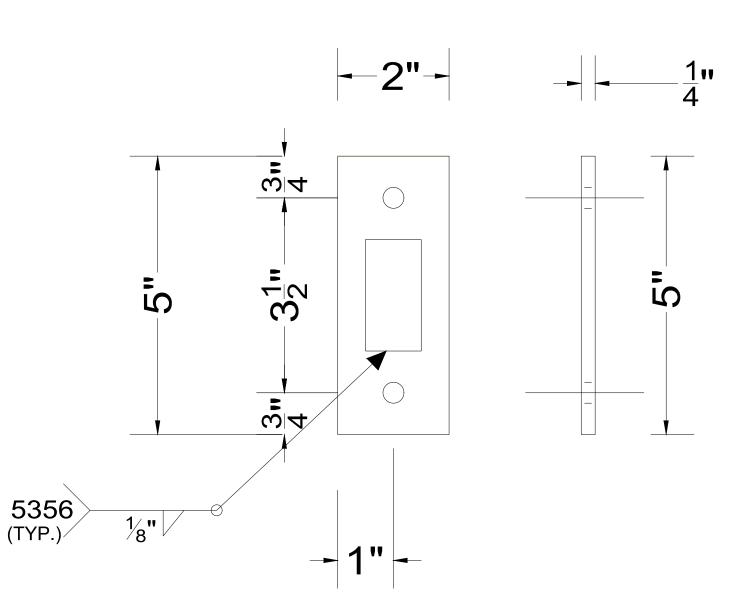

|                                        | REVISED BY:  | -          | REVISED DATE: -                  | -                    | 0                 |
|                                                             |                                        | PROJECT MGR: | D. MEYERS  |                                  | -                    | PAGE 06 OF 08     |
|                                                             |                                        |              |            |                                  |                      | JOB: 112558       |
|                                                             |                                        |              |            |                                  |                      | L                 |



## EXTERIOR PROJECTION ARM PLATE DETAIL (BOTTOM)



| REVISION DESCRIPTION | <b>REVISION #</b> |
|----------------------|-------------------|
|                      | 0                 |
|                      | PAGE 07 OF 08     |
|                      | JOB: 112558       |
|                      |                   |
|                      |                   |
|                      |                   |
|                      |                   |
|                      |                   |
|                      |                   |
|                      |                   |
|                      |                   |
|                      |                   |
|                      |                   |
|                      |                   |
|                      |