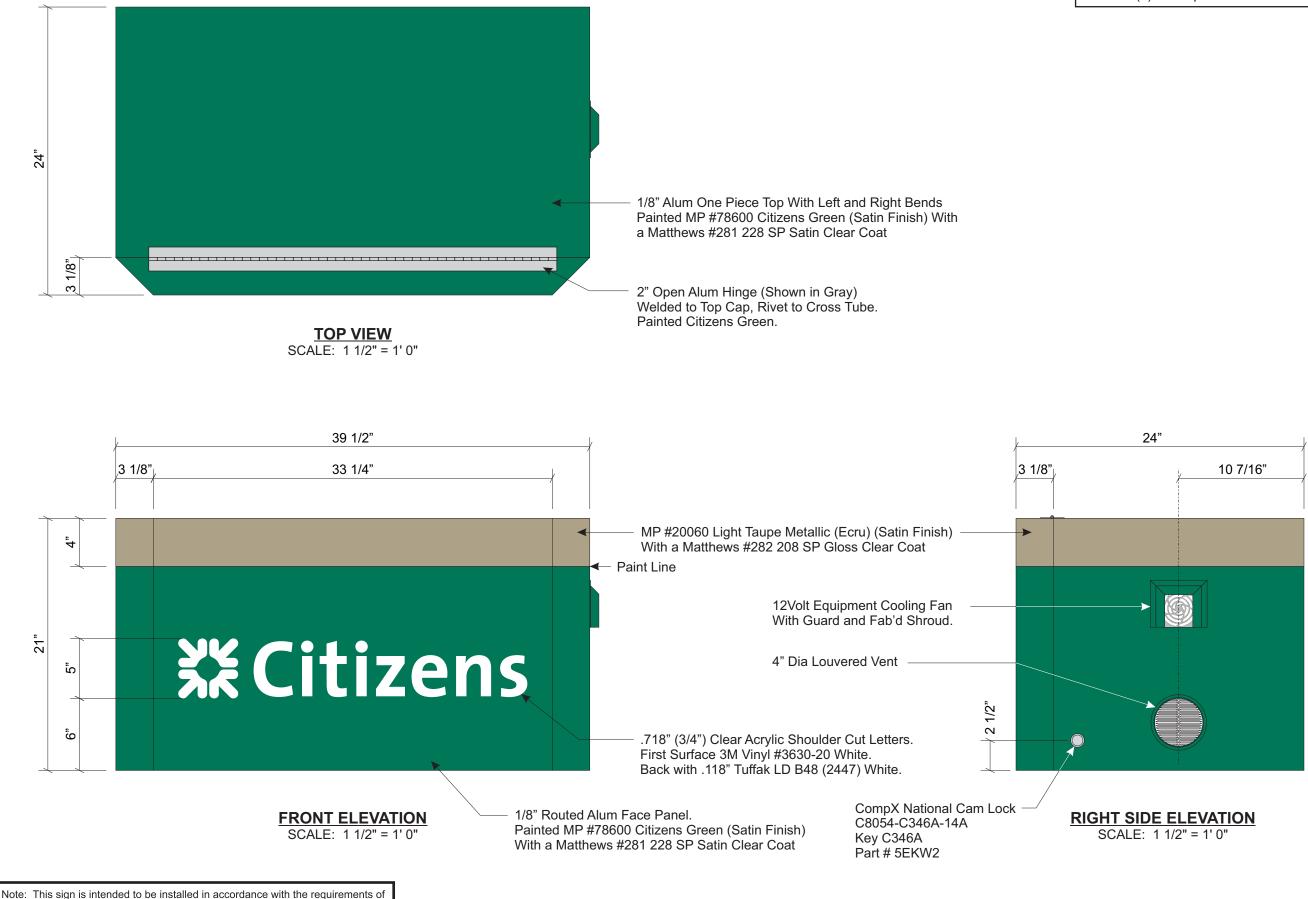

**ELEVATION** SCALE: 1/2" = 1' 0"

#### **REAR ELEVATION W/ STUD LOCATIONS**

SCALE: 1/2" = 1'0"

1/8" Routed Alum Faces Welded to .090" Returns. Painted MP #78600 Citizens Green (Matte Finish)

#10-32 x 2" Studs with Nut and Washer Spacers.

**CROSS SECTION** SCALE: 3" = 1'0"