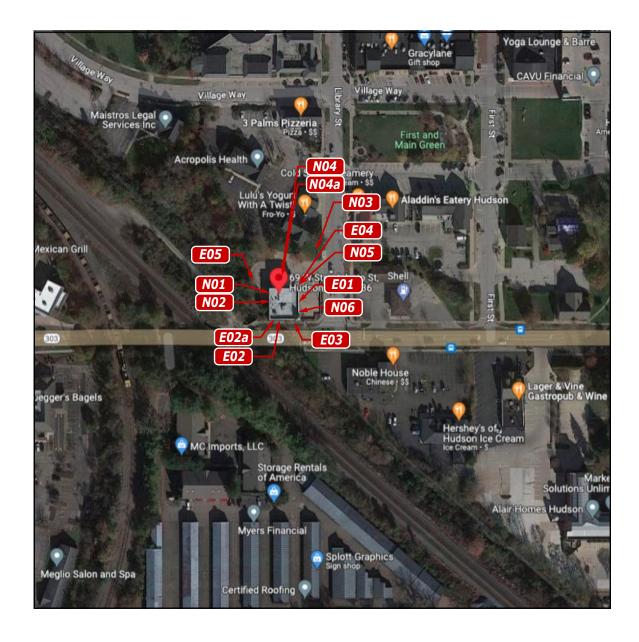

Drawing: Site Plan

|                                                                                                                                                                                                                                                                                                                                                                                                                                                                                                                                                                                                                                                                                                                                                                                                                                                                                                                                                                                                                                                                                                                                                                                                                                                                                                                                                                                                                                                                                                                                                                                                                                                                                                                                                                                                                                                                                    |                  |      | TABLE OF CONTENTS                        |        |       | V         | ARIANCE                |
|------------------------------------------------------------------------------------------------------------------------------------------------------------------------------------------------------------------------------------------------------------------------------------------------------------------------------------------------------------------------------------------------------------------------------------------------------------------------------------------------------------------------------------------------------------------------------------------------------------------------------------------------------------------------------------------------------------------------------------------------------------------------------------------------------------------------------------------------------------------------------------------------------------------------------------------------------------------------------------------------------------------------------------------------------------------------------------------------------------------------------------------------------------------------------------------------------------------------------------------------------------------------------------------------------------------------------------------------------------------------------------------------------------------------------------------------------------------------------------------------------------------------------------------------------------------------------------------------------------------------------------------------------------------------------------------------------------------------------------------------------------------------------------------------------------------------------------------------------------------------------------|------------------|------|------------------------------------------|--------|-------|-----------|------------------------|
|                                                                                                                                                                                                                                                                                                                                                                                                                                                                                                                                                                                                                                                                                                                                                                                                                                                                                                                                                                                                                                                                                                                                                                                                                                                                                                                                                                                                                                                                                                                                                                                                                                                                                                                                                                                                                                                                                    | GENERAL NOTES    | PAGE | SIGN TYPE                                | SQ.FT. | COLOR | REQUIRED? | EXPLANATION (IF REQD.) |
| XK                                                                                                                                                                                                                                                                                                                                                                                                                                                                                                                                                                                                                                                                                                                                                                                                                                                                                                                                                                                                                                                                                                                                                                                                                                                                                                                                                                                                                                                                                                                                                                                                                                                                                                                                                                                                                                                                                 | & PERMIT TIMES   | 2    | Site Plan                                |        |       |           |                        |
|                                                                                                                                                                                                                                                                                                                                                                                                                                                                                                                                                                                                                                                                                                                                                                                                                                                                                                                                                                                                                                                                                                                                                                                                                                                                                                                                                                                                                                                                                                                                                                                                                                                                                                                                                                                                                                                                                    |                  |      |                                          |        |       |           |                        |
|                                                                                                                                                                                                                                                                                                                                                                                                                                                                                                                                                                                                                                                                                                                                                                                                                                                                                                                                                                                                                                                                                                                                                                                                                                                                                                                                                                                                                                                                                                                                                                                                                                                                                                                                                                                                                                                                                    |                  |      | Library Street (East Elevation)          |        |       |           |                        |
|                                                                                                                                                                                                                                                                                                                                                                                                                                                                                                                                                                                                                                                                                                                                                                                                                                                                                                                                                                                                                                                                                                                                                                                                                                                                                                                                                                                                                                                                                                                                                                                                                                                                                                                                                                                                                                                                                    |                  | 3    | E01 - DLL-1-30 Channel Letters           |        |       |           |                        |
|                                                                                                                                                                                                                                                                                                                                                                                                                                                                                                                                                                                                                                                                                                                                                                                                                                                                                                                                                                                                                                                                                                                                                                                                                                                                                                                                                                                                                                                                                                                                                                                                                                                                                                                                                                                                                                                                                    |                  | 3    | N06 - DHR-2-QR Door Vinyl                |        |       |           |                        |
|                                                                                                                                                                                                                                                                                                                                                                                                                                                                                                                                                                                                                                                                                                                                                                                                                                                                                                                                                                                                                                                                                                                                                                                                                                                                                                                                                                                                                                                                                                                                                                                                                                                                                                                                                                                                                                                                                    |                  | 9    | N03 - RD-1-36 Directional                |        |       |           |                        |
| Citizens                                                                                                                                                                                                                                                                                                                                                                                                                                                                                                                                                                                                                                                                                                                                                                                                                                                                                                                                                                                                                                                                                                                                                                                                                                                                                                                                                                                                                                                                                                                                                                                                                                                                                                                                                                                                                                                                           |                  | 9    | E04 - NO ACTION                          |        |       |           |                        |
|                                                                                                                                                                                                                                                                                                                                                                                                                                                                                                                                                                                                                                                                                                                                                                                                                                                                                                                                                                                                                                                                                                                                                                                                                                                                                                                                                                                                                                                                                                                                                                                                                                                                                                                                                                                                                                                                                    |                  | 9    | E05 - NO ACTION                          |        |       |           |                        |
| <b></b>                                                                                                                                                                                                                                                                                                                                                                                                                                                                                                                                                                                                                                                                                                                                                                                                                                                                                                                                                                                                                                                                                                                                                                                                                                                                                                                                                                                                                                                                                                                                                                                                                                                                                                                                                                                                                                                                            |                  | 9    | N05 - RD-3-8 Do Not Enter                |        |       |           |                        |
| SIGN SUBMITTAL PACKAGE                                                                                                                                                                                                                                                                                                                                                                                                                                                                                                                                                                                                                                                                                                                                                                                                                                                                                                                                                                                                                                                                                                                                                                                                                                                                                                                                                                                                                                                                                                                                                                                                                                                                                                                                                                                                                                                             |                  | 6    | N04 ATM-EDUT-2 ATM Topper                |        |       |           |                        |
|                                                                                                                                                                                                                                                                                                                                                                                                                                                                                                                                                                                                                                                                                                                                                                                                                                                                                                                                                                                                                                                                                                                                                                                                                                                                                                                                                                                                                                                                                                                                                                                                                                                                                                                                                                                                                                                                                    |                  | 6    | N04a ATM-NGP-1 ATM Network Panel         |        |       |           |                        |
|                                                                                                                                                                                                                                                                                                                                                                                                                                                                                                                                                                                                                                                                                                                                                                                                                                                                                                                                                                                                                                                                                                                                                                                                                                                                                                                                                                                                                                                                                                                                                                                                                                                                                                                                                                                                                                                                                    |                  |      | Total Sign Area Requested this Elevation |        |       |           |                        |
| Hudson                                                                                                                                                                                                                                                                                                                                                                                                                                                                                                                                                                                                                                                                                                                                                                                                                                                                                                                                                                                                                                                                                                                                                                                                                                                                                                                                                                                                                                                                                                                                                                                                                                                                                                                                                                                                                                                                             |                  |      |                                          |        |       |           |                        |
|                                                                                                                                                                                                                                                                                                                                                                                                                                                                                                                                                                                                                                                                                                                                                                                                                                                                                                                                                                                                                                                                                                                                                                                                                                                                                                                                                                                                                                                                                                                                                                                                                                                                                                                                                                                                                                                                                    |                  |      | Streetsboro Street (North Elevation)     |        |       |           |                        |
|                                                                                                                                                                                                                                                                                                                                                                                                                                                                                                                                                                                                                                                                                                                                                                                                                                                                                                                                                                                                                                                                                                                                                                                                                                                                                                                                                                                                                                                                                                                                                                                                                                                                                                                                                                                                                                                                                    |                  | 3    | E02 - DLL-1-30 Channel Letters           |        |       |           |                        |
| t t                                                                                                                                                                                                                                                                                                                                                                                                                                                                                                                                                                                                                                                                                                                                                                                                                                                                                                                                                                                                                                                                                                                                                                                                                                                                                                                                                                                                                                                                                                                                                                                                                                                                                                                                                                                                                                                                                | LECTRICAL ACCESS | 3    | E02a - ALB-1 Green Awning (Qty 4)        |        |       |           |                        |
|                                                                                                                                                                                                                                                                                                                                                                                                                                                                                                                                                                                                                                                                                                                                                                                                                                                                                                                                                                                                                                                                                                                                                                                                                                                                                                                                                                                                                                                                                                                                                                                                                                                                                                                                                                                                                                                                                    |                  | 8    | E03 - NO ACTION                          |        |       |           |                        |
| a state of the second                                                                                                                                                                                                                                                                                                                                                                                                                                                                                                                                                                                                                                                                                                                                                                                                                                                                                                                                                                                                                                                                                                                                                                                                                                                                                                                                                                                                                                                                                                                                                                                                                                                                                                                                                                                                                                                              |                  | 9    | N01 - RD-2-2 Drive-Up Regulatory         |        |       |           |                        |
|                                                                                                                                                                                                                                                                                                                                                                                                                                                                                                                                                                                                                                                                                                                                                                                                                                                                                                                                                                                                                                                                                                                                                                                                                                                                                                                                                                                                                                                                                                                                                                                                                                                                                                                                                                                                                                                                                    |                  | 9    | N02 - RD-2-3 Clearance Regulatory        |        |       |           |                        |
|                                                                                                                                                                                                                                                                                                                                                                                                                                                                                                                                                                                                                                                                                                                                                                                                                                                                                                                                                                                                                                                                                                                                                                                                                                                                                                                                                                                                                                                                                                                                                                                                                                                                                                                                                                                                                                                                                    |                  |      | Total Sign Area Requested this Elevation |        |       |           |                        |
| Balance Martine Martine Martine                                                                                                                                                                                                                                                                                                                                                                                                                                                                                                                                                                                                                                                                                                                                                                                                                                                                                                                                                                                                                                                                                                                                                                                                                                                                                                                                                                                                                                                                                                                                                                                                                                                                                                                                                                                                                                                    |                  |      |                                          |        |       |           |                        |
|                                                                                                                                                                                                                                                                                                                                                                                                                                                                                                                                                                                                                                                                                                                                                                                                                                                                                                                                                                                                                                                                                                                                                                                                                                                                                                                                                                                                                                                                                                                                                                                                                                                                                                                                                                                                                                                                                    |                  | 10   | Interior Site Plan                       |        |       |           |                        |
| 333                                                                                                                                                                                                                                                                                                                                                                                                                                                                                                                                                                                                                                                                                                                                                                                                                                                                                                                                                                                                                                                                                                                                                                                                                                                                                                                                                                                                                                                                                                                                                                                                                                                                                                                                                                                                                                                                                |                  |      |                                          |        |       |           |                        |
| dcilizóns Citizens                                                                                                                                                                                                                                                                                                                                                                                                                                                                                                                                                                                                                                                                                                                                                                                                                                                                                                                                                                                                                                                                                                                                                                                                                                                                                                                                                                                                                                                                                                                                                                                                                                                                                                                                                                                                                                                                 |                  | 11   | I01 - ATM-DND-1 ATM Surround             |        |       |           |                        |
|                                                                                                                                                                                                                                                                                                                                                                                                                                                                                                                                                                                                                                                                                                                                                                                                                                                                                                                                                                                                                                                                                                                                                                                                                                                                                                                                                                                                                                                                                                                                                                                                                                                                                                                                                                                                                                                                                    |                  | 11   | 101a - ATM-NGP-1 Network Panel           |        |       |           |                        |
|                                                                                                                                                                                                                                                                                                                                                                                                                                                                                                                                                                                                                                                                                                                                                                                                                                                                                                                                                                                                                                                                                                                                                                                                                                                                                                                                                                                                                                                                                                                                                                                                                                                                                                                                                                                                                                                                                    |                  |      | Total Sign Area Requested this Elevation |        |       |           |                        |
| And and a second s |                  |      |                                          |        |       |           |                        |
| A Contraction of the second seco |                  |      |                                          |        |       |           |                        |
| and the second se                                                                                                                                                                                                                                                                                                                                                                                                                                                                                                                                                                                                                                                                                                                                                                                                                                                                                                                                                                                                                                                                                                                                                                                |                  |      |                                          |        |       |           |                        |
|                                                                                                                                                                                                                                                                                                                                                                                                                                                                                                                                                                                                                                                                                                                                                                                                                                                                                                                                                                                                                                                                                                                                                                                                                                                                                                                                                                                                                                                                                                                                                                                                                                                                                                                                                                                                                                                                                    |                  |      |                                          |        |       |           |                        |
|                                                                                                                                                                                                                                                                                                                                                                                                                                                                                                                                                                                                                                                                                                                                                                                                                                                                                                                                                                                                                                                                                                                                                                                                                                                                                                                                                                                                                                                                                                                                                                                                                                                                                                                                                                                                                                                                                    |                  |      |                                          |        |       |           |                        |
|                                                                                                                                                                                                                                                                                                                                                                                                                                                                                                                                                                                                                                                                                                                                                                                                                                                                                                                                                                                                                                                                                                                                                                                                                                                                                                                                                                                                                                                                                                                                                                                                                                                                                                                                                                                                                                                                                    |                  |      |                                          |        |       |           |                        |

#### SIGN INVENTORY

| SITE: | 8006264 - Hudson |
|-------|------------------|
| SIGN  | PROPOSED SIGN    |
| E01   | DLL-1-30         |
| E02   | DLL-1-30         |
| E02a  | ALB-1            |
| E03   | NO ACTION        |
| E04   | NO ACTION        |
| E05   | NO ACTION        |
| N01   | RD-2-2           |
| N02   | RD-2-3           |
| N03   | RD-1-36          |
| N04   | ATM-EDUT-2       |
| N04a  | ATM-NGP-1        |
| N05   | RD-3-8           |
| N06   | DHR-2-QR         |
|       |                  |
|       |                  |
|       |                  |
|       |                  |
|       |                  |
|       |                  |