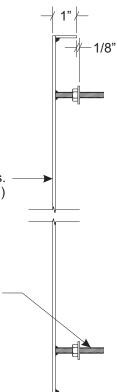

#### **REAR ELEVATION W/ STUD LOCATIONS**

SCALE: 1/2" = 1'0"

1/8" Routed Alum Faces Welded to .090" Returns. Painted MP #78600 Citizens Green (Matte Finish)

#10-32 x 2" Studs with Nut and Washer Spacers.