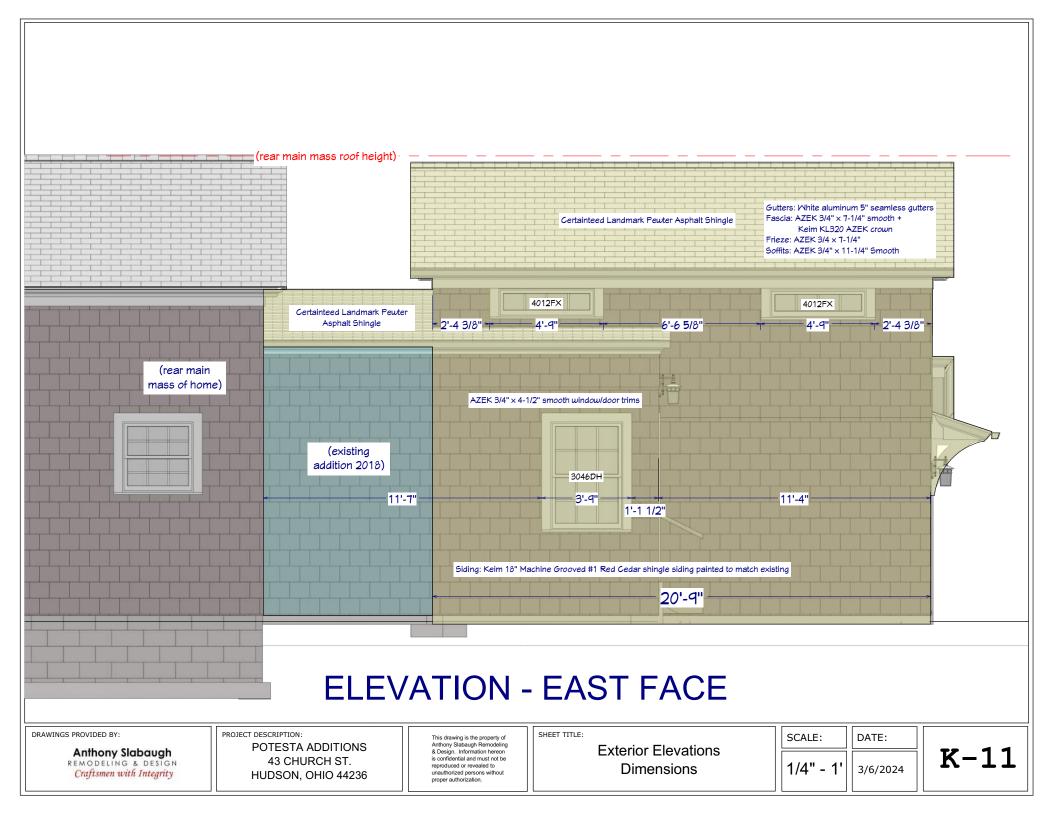

43 CHURCH ST. HUDSON, OHIO 44236 This drawing is the property of Anthony Slabaugh Remodeling & Design. Information hereon is confidential and must not be reproduced or revealed to unauthorized persons without proper authorization. SHEET TITLE:

3D Design Concepts

SCALE:

DATE:

3/6/2024





Anthony Slabaugh
REMODELING & DESIGN
Craftsmen with Integrity

PROJECT DESCRIPTION:

POTESTA ADDITIONS 43 CHURCH ST. HUDSON, OHIO 44236 This drawing is the property of Anthony Slabaugh Remodeling & Design. Information hereon is confidential and must not be reproduced or revealed to unauthorized persons without proper authorization. SHEET TITLE:

SCALE:

DATE:

3/6/2024



Craftsmen with Integrity

HUDSON, OHIO 44236

unauthorized persons without proper authorization

3/6/2024



proper authorization





Anthony Slabaugh
REMODELING & DESIGN
Craftsmen with Integrity

PROJECT DESCRIPTION:

POTESTA ADDITIONS 43 CHURCH ST. HUDSON, OHIO 44236 This drawing is the property of Anthony Slabaugh Remodeling & Design. Information hereon is confidential and must not be reproduced or revealed to unauthorized persons without proper authorization. SHEET TITLE:

SCALE:

1/4" - 1'

DATE:

3/6/2024









EXISTING GARAGE



### 2nd Floor

DRAWINGS PROVIDED BY:

Anthony Slabaugh
REMODELING & DESIGN
Craftsmen with Integrity

PROJECT DESCRIPTION:

POTESTA ADDITIONS 43 CHURCH ST. HUDSON, OHIO 44236 This drawing is the property of Anthony Slabaugh Remodeling & Design. Information hereon is confidential and must not be reproduced or revealed to unauthorized persons without proper authorization. SHEET TITLE: