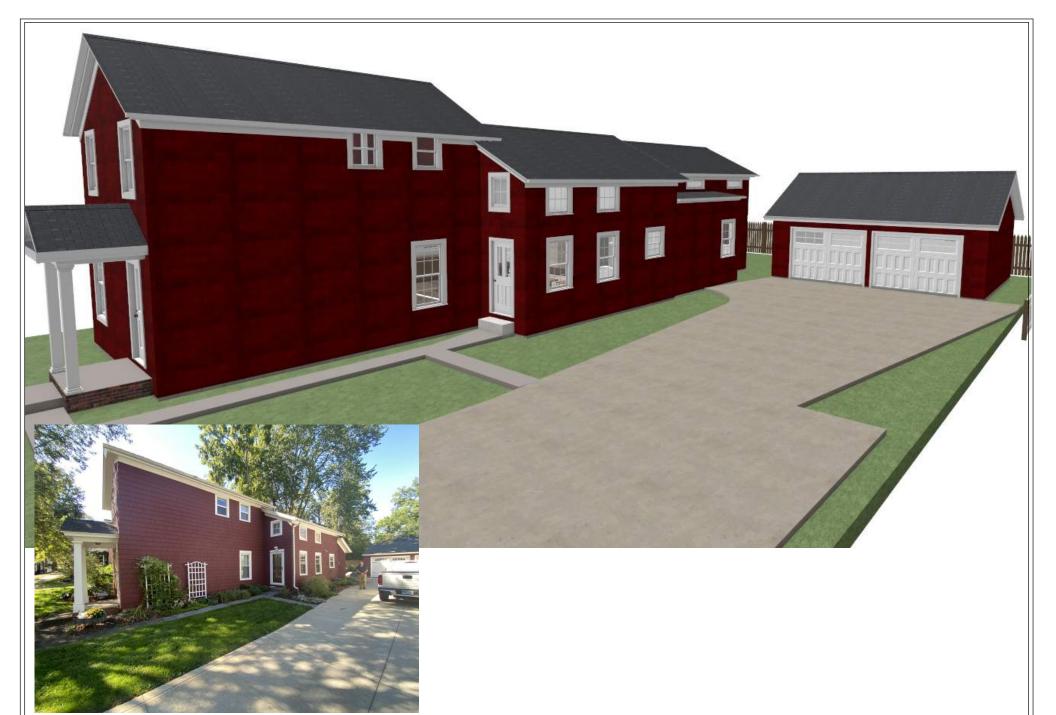

3D Design Concepts

SCALE:

DATE:

3/4/2024

Anthony Slabaugh
REMODELING & DESIGN
Craftsmen with Integrity

PROJECT DESCRIPTION:

POTESTA ADDITIONS 43 CHURCH ST. HUDSON, OHIO 44236 This drawing is the property of Anthony Slabaugh Remodeling & Design. Information hereon is confidential and must not be reproduced or revealed to unauthorized persons without proper authorization. SHEET TITLE:

3D Design Concepts

SCALE:

DATE:

3/6/2024

Anthony Slabaugh
REMODELING & DESIGN
Craftsmen with Integrity

PROJECT DESCRIPTION:

POTESTA ADDITIONS 43 CHURCH ST. HUDSON, OHIO 44236 This drawing is the property of Anthony Slabaugh Remodeling & Design. Information hereon is confidential and must not be reproduced or revealed to unauthorized persons without proper authorization. SHEET TITLE: