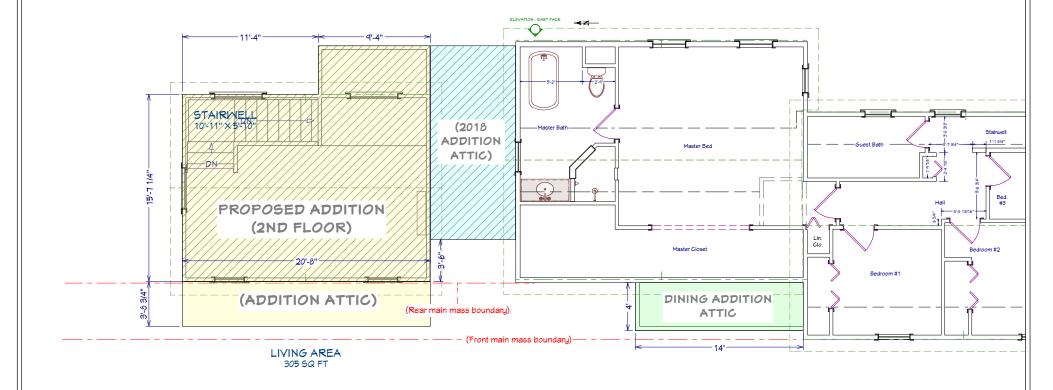

## 2nd Floor

DRAWINGS PROVIDED BY:

Anthony Slabaugh
REMODELING & DESIGN
Craftsmen with Integrity

PROJECT DESCRIPTION:

POTESTA ADDITIONS 43 CHURCH ST. HUDSON, OHIO 44236 This drawing is the property of Anthony Slabaugh Remodeling & Design. Information hereon is confidential and must not be reproduced or revealed to unauthorized persons without proper authorization. SHEET TITLE

Overhead Room Dimensions Second Floor SCALE:

1/8" - 1'

DATE:

3/4/2024

Anthony Slabaugh
REMODELING & DESIGN
Craftsmen with Integrity

PROJECT DESCRIPTION:

POTESTA ADDITIONS 43 CHURCH ST. HUDSON, OHIO 44236 This drawing is the property of Anthony Slabaugh Remodeling & Design. Information hereon is confidential and must not be reproduced or revealed to unauthorized persons without proper authorization. SHEET TITLE:

### 2nd Floor

DRAWINGS PROVIDED BY:

Anthony Slabaugh
REMODELING & DESIGN
Craftsmen with Integrity

PROJECT DESCRIPTION:

POTESTA ADDITIONS 43 CHURCH ST. HUDSON, OHIO 44236 This drawing is the property of Anthony Slabaugh Remodeling & Design. Information hereon is confidential and must not be reproduced or revealed to unauthorized persons without proper authorization. SHEET TITLE:

Overhead Room Dimensions Second Floor SCALE: 1/8" - 1'

DATE:

3/6/2024

K - 17

match overhang of existing main mass roofs

Existing rear main mass roofs are 6/12 pitch - 3-tab shingles

LIVING AREA 305 SQ FT

LIVING AREA 1046 SQ FT

# 2nd Floor

DRAWINGS PROVIDED BY:

**Anthony Slabaugh** REMODELING & DESIGN Craftsmen with Integrity

PROJECT DESCRIPTION:

POTESTA ADDITIONS 43 CHURCH ST. HUDSON, OHIO 44236 This drawing is the property of Anthony Slabaugh Remodeling & Design. Information hereon is confidential and must not be reproduced or revealed to unauthorized persons without proper authorization.

SHEET TITLE:

SCALE:

DATE:

3/6/2024

K - 19