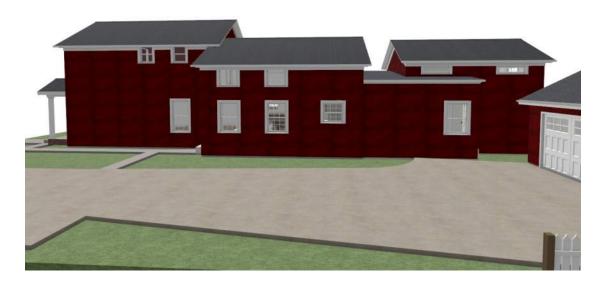

3D Design Concepts

SCALE:

DATE:

3/4/2024

Anthony Slabaugh
REMODELING & DESIGN
Craftsmen with Integrity

PROJECT DESCRIPTION:

POTESTA ADDITIONS 43 CHURCH ST. HUDSON, OHIO 44236 This drawing is the property of Anthony Slabaugh Remodeling & Design. Information hereon is confidential and must not be reproduced or revealed to unauthorized persons without proper authorization. SHEET TITLE:

3D Design Concepts

SCALE:

DATE:

3/6/2024

Anthony Slabaugh
REMODELING & DESIGN
Craftsmen with Integrity

PROJECT DESCRIPTION:

POTESTA ADDITIONS 43 CHURCH ST. HUDSON, OHIO 44236 This drawing is the property of Anthony Slabaugh Remodeling & Design. Information hereon is confidential and must not be reproduced or revealed to unauthorized persons without proper authorization. SHEET TITLE: