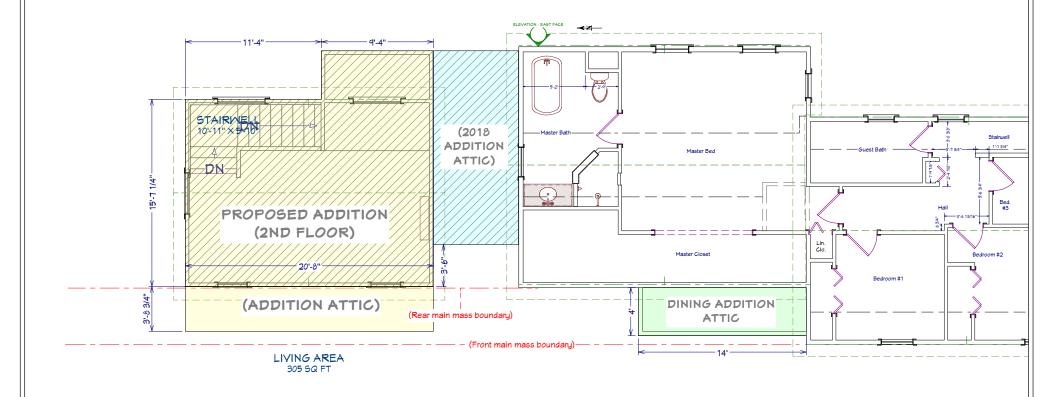

Overhead Room Dimensions Second Floor SCALE: 1/8" - 1'

DATE:

3/6/2024

K - 17

match overhang of existing main mass roofs

Existing rear main mass roofs are 6/12 pitch - 3-tab shingles

LIVING AREA 305 SQ FT

LIVING AREA 1046 SQ FT