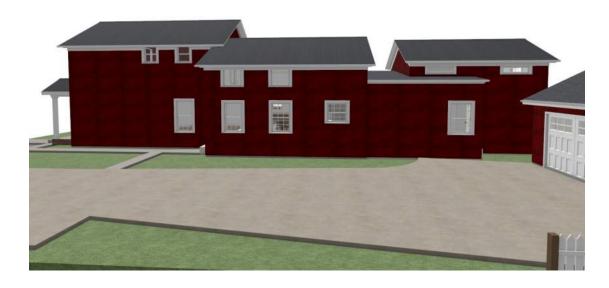

3D Design Concepts

SCALE:

DATE:

3/4/2024

Anthony Slabaugh
REMODELING & DESIGN
Craftsmen with Integrity

PROJECT DESCRIPTION:

POTESTA ADDITIONS 43 CHURCH ST. HUDSON, OHIO 44236 This drawing is the property of Anthony Slabaugh Remodeling & Design. Information hereon is confidential and must not be reproduced or revealed to unauthorized persons without proper authorization. SHEET TITLE:

3D Design Concepts

SCALE:

DATE:

3/6/2024

Anthony Slabaugh
REMODELING & DESIGN
Craftsmen with Integrity

PROJECT DESCRIPTION:

POTESTA ADDITIONS 43 CHURCH ST. HUDSON, OHIO 44236 This drawing is the property of Anthony Slabaugh Remodeling & Design. Information hereon is confidential and must not be reproduced or revealed to unauthorized persons without proper authorization. SHEET TITLE: