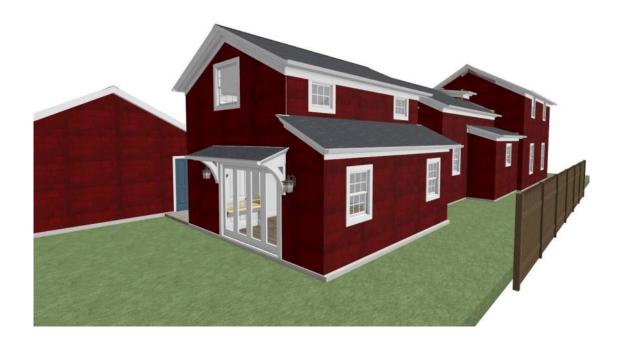

3D Design Concepts

SCALE:

DATE:

3/4/2024

Anthony Slabaugh
REMODELING & DESIGN
Craftsmen with Integrity

PROJECT DESCRIPTION:

POTESTA ADDITIONS 43 CHURCH ST. HUDSON, OHIO 44236 This drawing is the property of Anthony Slabaugh Remodeling & Design. Information hereon is confidential and must not be reproduced or revealed to unauthorized persons without proper authorization. SHEET TITLE:

3D Design Concepts

SCALE:

DATE:

3/6/2024

Anthony Slabaugh
REMODELING & DESIGN
Craftsmen with Integrity

PROJECT DESCRIPTION:

POTESTA ADDITIONS 43 CHURCH ST. HUDSON, OHIO 44236 This drawing is the property of Anthony Slabaugh Remodeling & Design. Information hereon is confidential and must not be reproduced or revealed to unauthorized persons without proper authorization. SHEET TITLE: