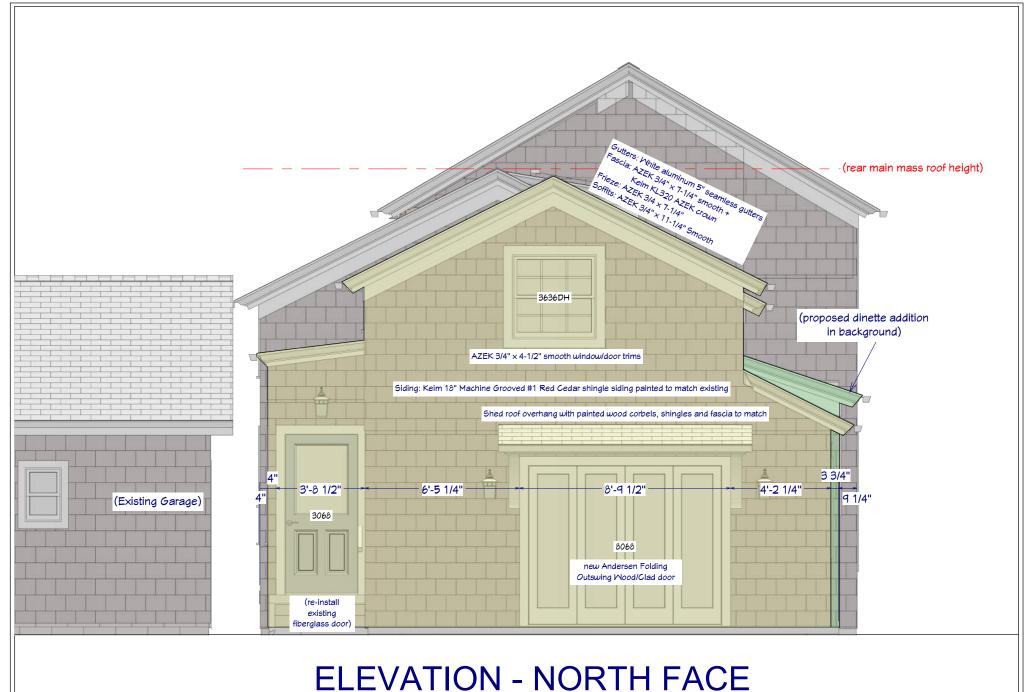

DITIONS 43 CHURCH ST. HUDSON, OHIO 44236 This drawing is the property of Anthony Slabaugh Remodeling & Design. Information hereon is confidential and must not be reproduced or revealed to unauthorized persons without proper authorization. SHEET TITLE:

3D Design Concepts

SCALE:

DATE:

3/4/2024





Anthony Slabaugh
REMODELING & DESIGN
Craftsmen with Integrity

PROJECT DESCRIPTION:

POTESTA ADDITIONS 43 CHURCH ST. HUDSON, OHIO 44236 This drawing is the property of Anthony Slabaugh Remodeling & Design. Information hereon is confidential and must not be reproduced or revealed to unauthorized persons without proper authorization. SHEET TITLE:

SCALE:

DATE:

3/4/2024



Craftsmen with Integrity

HUDSON, OHIO 44236

unauthorized persons without proper authorization



proper authorization





**Anthony Slabaugh** REMODELING & DESIGN Craftsmen with Integrity

PROJECT DESCRIPTION:

POTESTA ADDITIONS 43 CHURCH ST. HUDSON, OHIO 44236

This drawing is the property of Anthony Slabaugh Remodeling & Design. Information hereon is confidential and must not be reproduced or revealed to unauthorized persons without proper authorization.

SHEET TITLE:

SCALE:

1/4" - 1'

DATE:

3/4/2024









### EXISTING GARAGE



## 2nd Floor

DRAWINGS PROVIDED BY:

Anthony Slabaugh
REMODELING & DESIGN
Craftsmen with Integrity

PROJECT DESCRIPTION:

POTESTA ADDITIONS 43 CHURCH ST. HUDSON, OHIO 44236 This drawing is the property of Anthony Slabaugh Remodeling & Design. Information hereon is confidential and must not be reproduced or revealed to unauthorized persons without proper authorization. SHEET