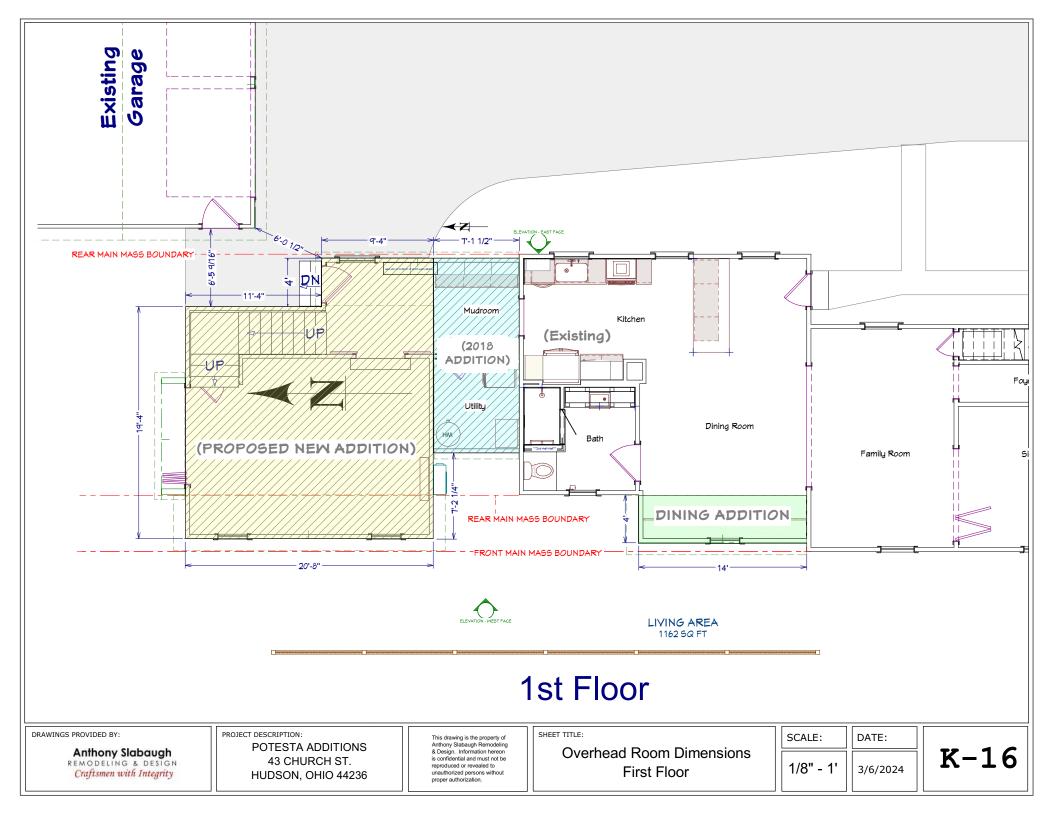

Overhead Room Dimensions Second Floor SCALE:

1/8" - 1'

DATE:

3/4/2024

Anthony Slabaugh
REMODELING & DESIGN
Craftsmen with Integrity

PROJECT DESCRIPTION:

POTESTA ADDITIONS 43 CHURCH ST. HUDSON, OHIO 44236 This drawing is the property of Anthony Slabaugh Remodeling & Design. Information hereon is confidential and must not be reproduced or revealed to unauthorized persons without proper authorization. SHEET TITLE: