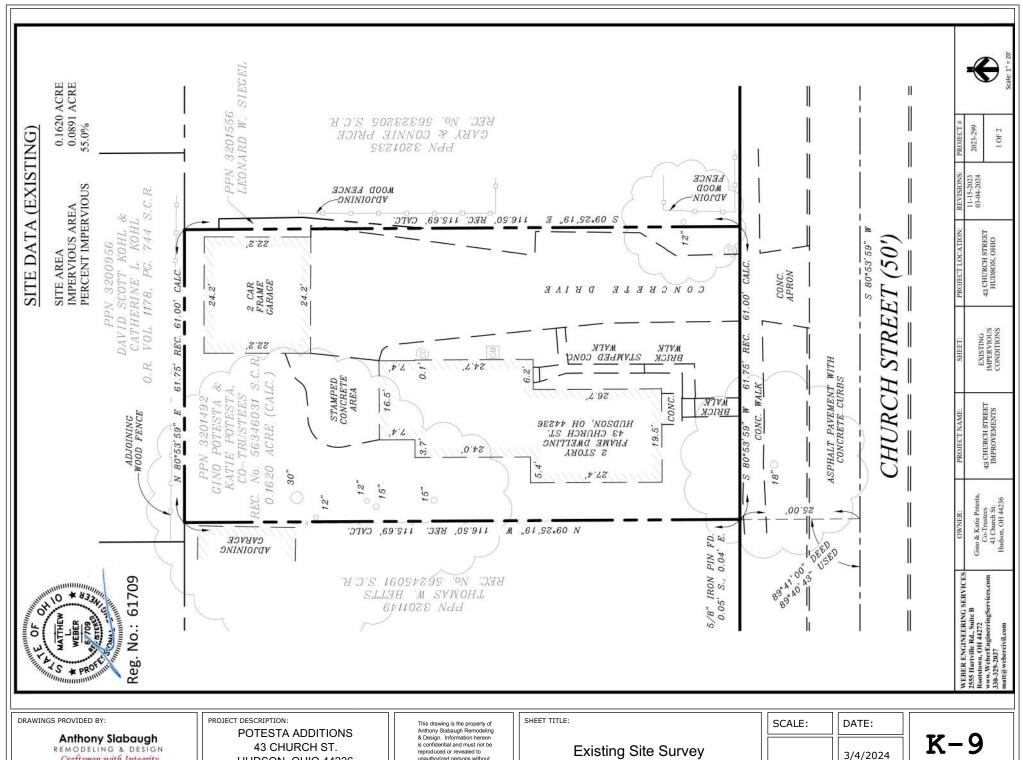

Anthony Slabaugh
REMODELING & DESIGN
Craftsmen with Integrity

PROJECT DESCRIPTION:

POTESTA ADDITIONS 43 CHURCH ST. HUDSON, OHIO 44236 This drawing is the property of Anthony Slabaugh Remodeling & Design. Information hereon is confidential and must not be reproduced or revealed to unauthorized persons without proper authorization. SHEET TITLE:

PROJECT DESCRIPTION:

POTESTA ADDITIONS 43 CHURCH ST. HUDSON, OHIO 44236

This drawing is the property of Anthony Slabaugh Remodeling & Design. Information hereon is confidential and must not be reproduced or revealed to unauthorized persons without proper authorization.