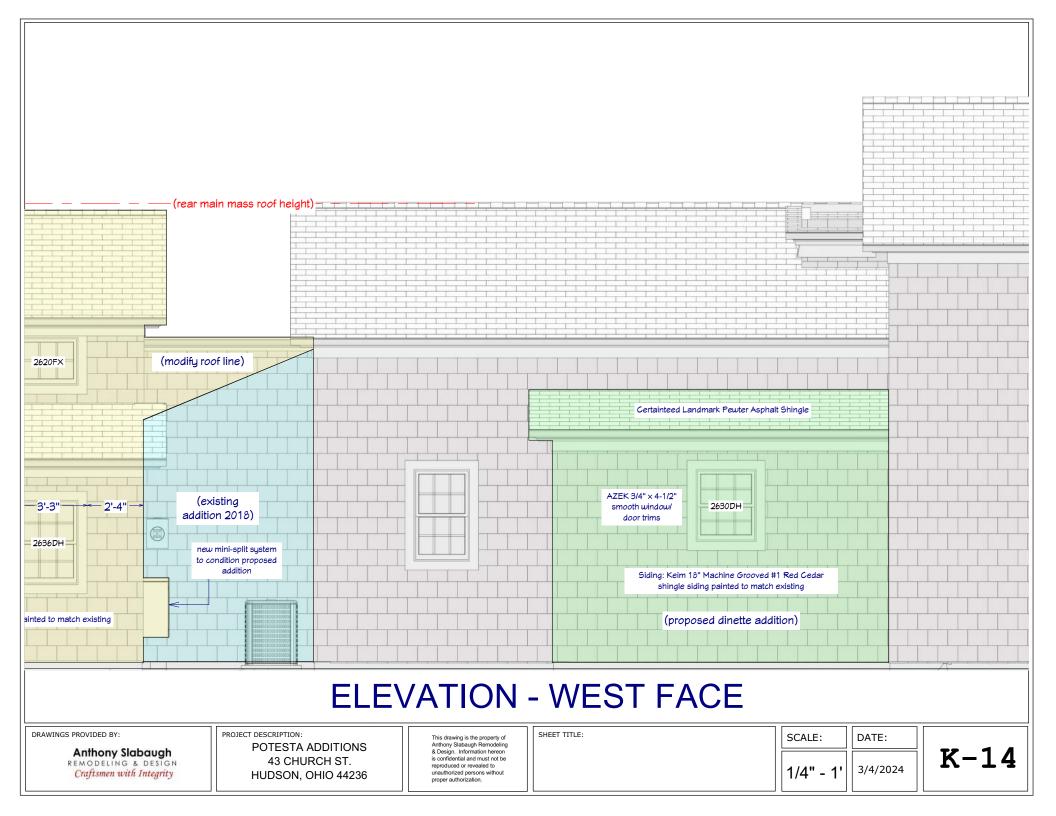

ADDITIONS 43 CHURCH ST. HUDSON, OHIO 44236 This drawing is the property of Anthony Slabaugh Remodeling & Design. Information hereon is confidential and must not be reproduced or revealed to unauthorized persons without proper authorization. SHEET TITLE:

SCALE:

DATE:

3/4/2024



Craftsmen with Integrity

HUDSON, OHIO 44236

unauthorized persons without proper authorization



proper authorization





**Anthony Slabaugh** REMODELING & DESIGN Craftsmen with Integrity

PROJECT DESCRIPTION:

POTESTA ADDITIONS 43 CHURCH ST. HUDSON, OHIO 44236

This drawing is the property of Anthony Slabaugh Remodeling & Design. Information hereon is confidential and must not be reproduced or revealed to unauthorized persons without proper authorization.

SHEET TITLE:

SCALE:

1/4" - 1'

DATE:

3/4/2024









### EXISTING GARAGE



## 2nd Floor

DRAWINGS PROVIDED BY:

Anthony Slabaugh
REMODELING & DESIGN
Craftsmen with Integrity

PROJECT DESCRIPTION:

POTESTA ADDITIONS 43 CHURCH ST. HUDSON, OHIO 44236 This drawing is the property of Anthony Slabaugh Remodeling & Design. Information hereon is confidential and must not be reproduced or revealed to unauthorized persons without proper authorization. SHEET TITLE

Overhead Room Dimensions Second Floor SCALE:

1/8" - 1'

DATE:

3/4/2024



Anthony Slabaugh
REMODELING & DESIGN
Craftsmen with Integrity

PROJECT DESCRIPTION:

POTESTA ADDITIONS 43 CHURCH ST. HUDSON, OHIO 44236 This drawing is the property of Anthony Slabaugh Remodeling & Design. Information hereon is confidential and must not be reproduced or revealed to unauthorized persons without