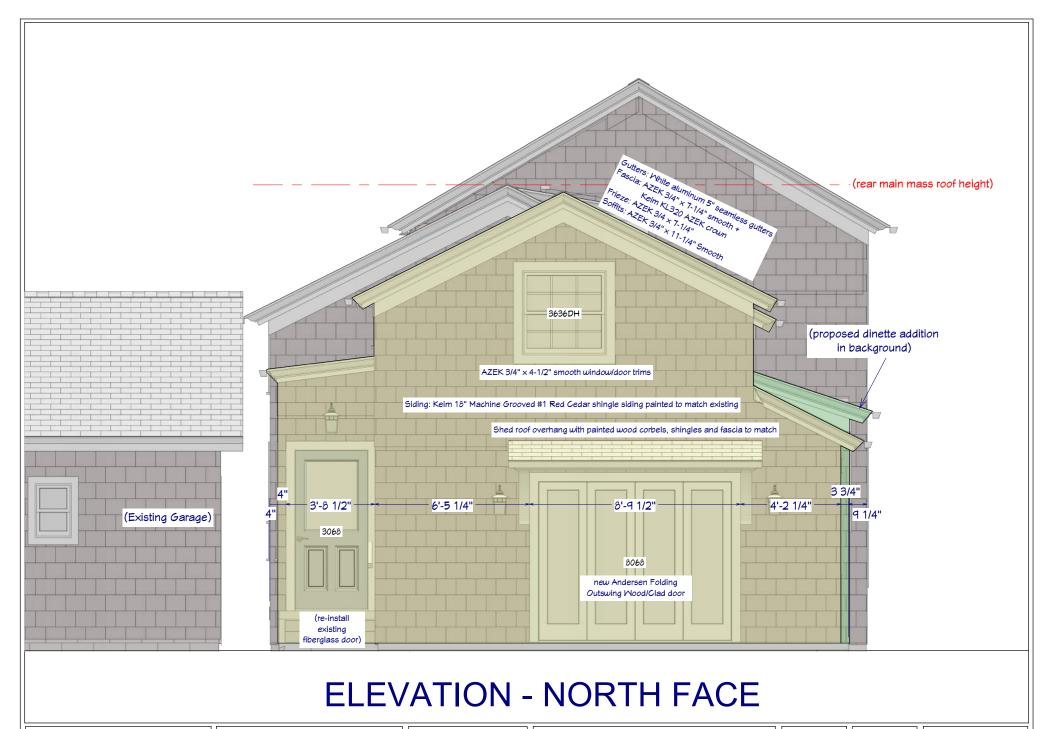

SCALE:

DATE:

3/6/2024

Anthony Slabaugh
REMODELING & DESIGN
Craftsmen with Integrity

PROJECT DESCRIPTION:

POTESTA ADDITIONS 43 CHURCH ST. HUDSON, OHIO 44236 This drawing is the property of Anthony Slabaugh Remodeling & Design. Information hereon is confidential and must not be reproduced or revealed to unauthorized persons without proper authorization. SHEET TITLE: