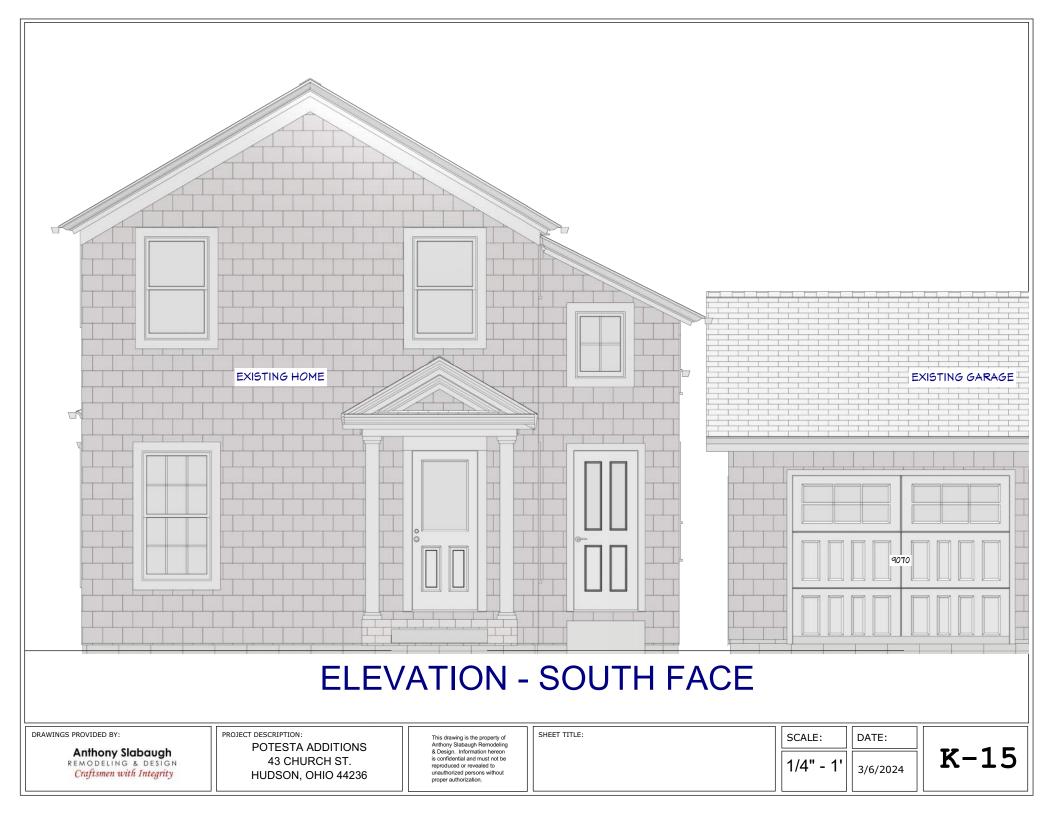

IONS 43 CHURCH ST. HUDSON, OHIO 44236 This drawing is the property of Anthony Slabaugh Remodeling & Design. Information hereon is confidential and must not be reproduced or revealed to unauthorized persons without proper authorization. SHEET TITLE:

SCALE:

DATE:

3/6/2024



Craftsmen with Integrity

HUDSON, OHIO 44236

unauthorized persons without proper authorization

3/6/2024



proper authorization





Anthony Slabaugh
REMODELING & DESIGN
Craftsmen with Integrity

PROJECT DESCRIPTION:

POTESTA ADDITIONS 43 CHURCH ST. HUDSON, OHIO 44236 This drawing is the property of Anthony Slabaugh Remodeling & Design. Information hereon is confidential and must not be reproduced or revealed to unauthorized persons without proper authorization. SHEET TITLE:

SCALE:

1/4" - 1'

DATE:

3/6/2024









EXISTING GARAGE



### 2nd Floor

DRAWINGS PROVIDED BY:

Anthony Slabaugh
REMODELING & DESIGN
Craftsmen with Integrity

PROJECT DESCRIPTION:

POTESTA ADDITIONS 43 CHURCH ST. HUDSON, OHIO 44236 This drawing is the property of Anthony Slabaugh Remodeling & Design. Information hereon is confidential and must not be reproduced or revealed to unauthorized persons without proper authorization. SHEET TITLE:

Overhead Room Dimensions Second Floor SCALE: 1/8" - 1'

DATE:

3/6/2024

K - 17







match overhang of existing main mass roofs

Existing rear main mass roofs are 6/12 pitch - 3-tab shingles

LIVING AREA 305 SQ FT



LIVING AREA 1046 SQ FT

# 2nd Floor

DRAWINGS PROVIDED BY:

**Anthony Slabaugh** REMODELING & DESIGN Craftsmen with Integrity

PROJECT DESCRIPTION:

POTESTA ADDITIONS 43 CH