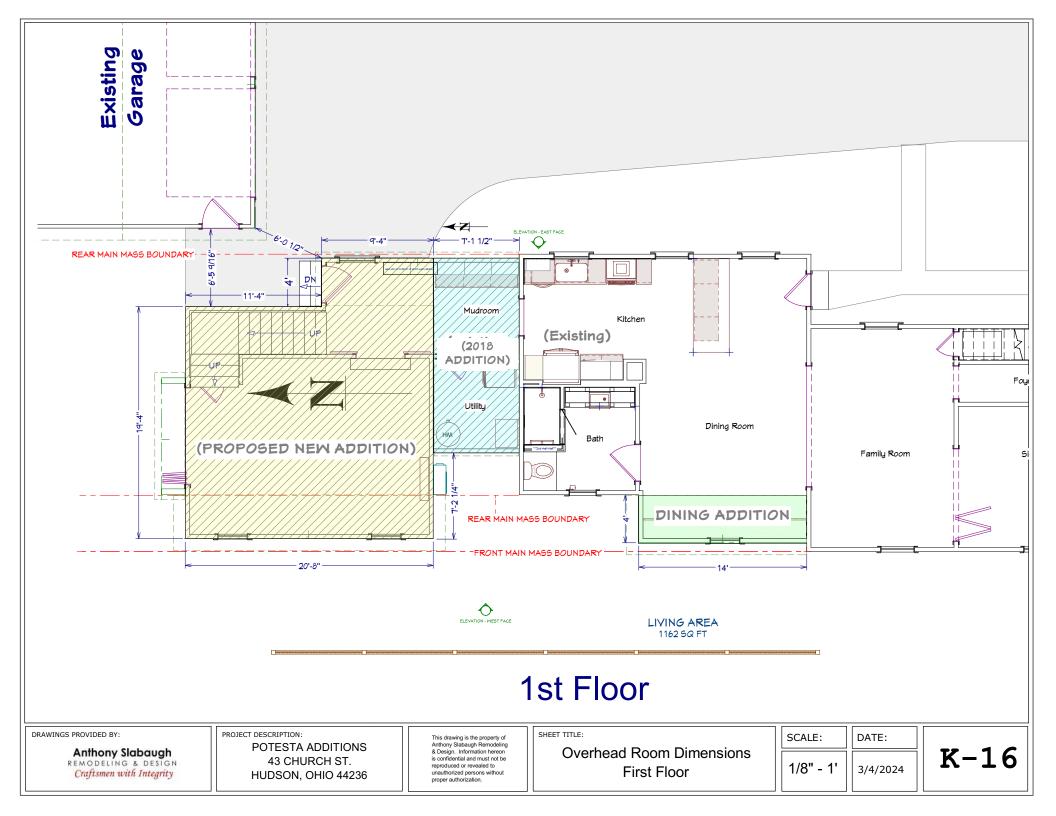

ITIONS 43 CHURCH ST. HUDSON, OHIO 44236 This drawing is the property of Anthony Slabaugh Remodeling & Design. Information hereon is confidential and must not be reproduced or revealed to unauthorized persons without proper authorization. SHEET TITLE:

SCALE:

DATE:

3/4/2024



Craftsmen with Integrity

HUDSON, OHIO 44236

unauthorized persons without proper authorization



proper authorization





**Anthony Slabaugh** REMODELING & DESIGN Craftsmen with Integrity

PROJECT DESCRIPTION:

POTESTA ADDITIONS 43 CHURCH ST. HUDSON, OHIO 44236

This drawing is the property of Anthony Slabaugh Remodeling & Design. Information hereon is confidential and must not be reproduced or revealed to unauthorized persons without proper authorization.

SHEET TITLE:

SCALE:

1/4" - 1'

DATE:

3/4/2024









### EXISTING GARAGE



## 2nd Floor

DRAWINGS PROVIDED BY:

Anthony Slabaugh
REMODELING & DESIGN
Craftsmen with Integrity

PROJECT DESCRIPTION:

POTESTA ADDITIONS 43 CHURCH ST. HUDSON, OHIO 44236 This drawing is the property of Anthony Slabaugh Remodeling & Design. Information hereon is confidential and must not be reproduced or revealed to unauthorized persons without proper authorization. SHEET TITLE

Overhead Room Dimensions Second Floor SCALE:

1/8" - 1'

DATE:

3/4/2024



Anthony Slabaugh
REMODELING & DESIGN
Craftsmen with Integrity

PROJECT DESCRIPTION:

POTESTA ADDITIONS 43 CHURCH ST. HUDSON, OHIO 44236 This drawing is the property of Anthony Slabaugh Remodeling & Design. Information hereon is confidential and must not be reproduced or revealed to unauthorized persons without pro