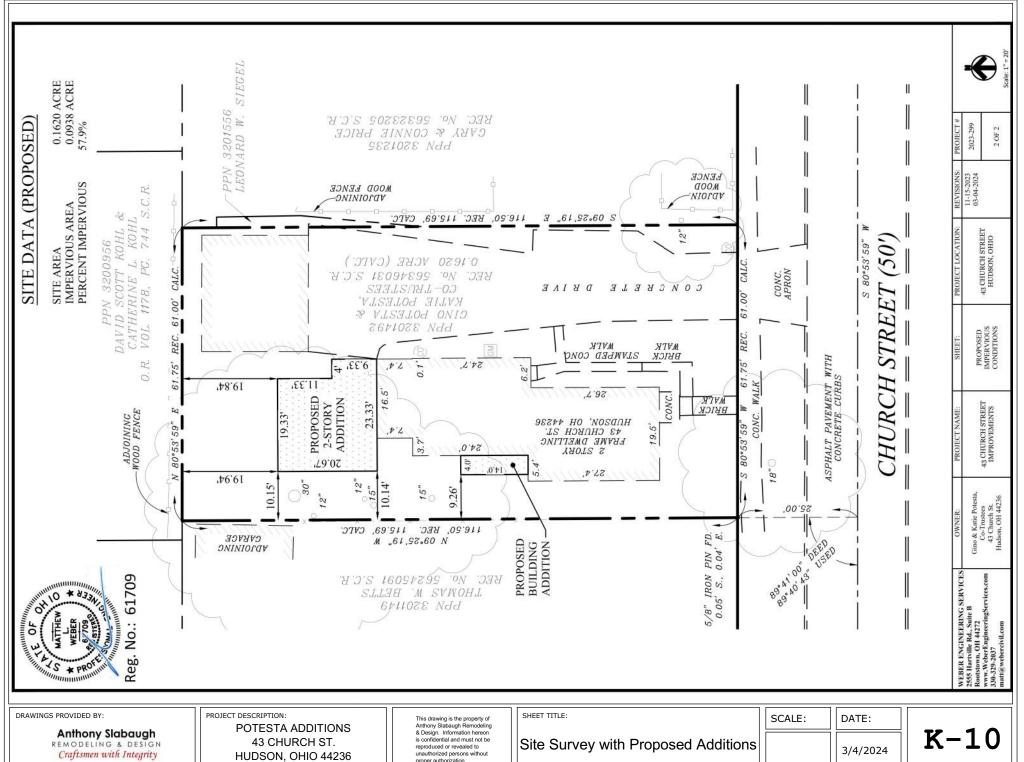

Anthony Slabaugh
REMODELING & DESIGN
Craftsmen with Integrity

PROJECT DESCRIPTION:

POTESTA ADDITIONS 43 CHURCH ST. HUDSON, OHIO 44236 This drawing is the property of Anthony Slabaugh Remodeling & Design. Information hereon is confidential and must not be reproduced or revealed to unauthorized persons without proper authorization. SHEET TITLE:

PROJECT DESCRIPTION:

POTESTA ADDITIONS 43 CHURCH ST. HUDSON, OHIO 44236

This drawing is the property of Anthony Slabaugh Remodeling & Design. Information hereon is confidential and must not be reproduced or revealed to unauthorized persons without proper authorization.