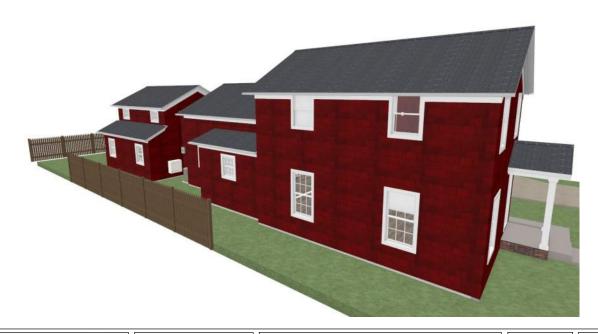

3D Design Concepts

SCALE:

DATE:

3/4/2024

Anthony Slabaugh
REMODELING & DESIGN
Craftsmen with Integrity

PROJECT DESCRIPTION:

POTESTA ADDITIONS 43 CHURCH ST. HUDSON, OHIO 44236 This drawing is the property of Anthony Slabaugh Remodeling & Design. Information hereon is confidential and must not be reproduced or revealed to unauthorized persons without proper authorization. SHEET TITLE:

3D Design Concepts

SCALE:

DATE:

3/6/2024

Anthony Slabaugh
REMODELING & DESIGN
Craftsmen with Integrity

PROJECT DESCRIPTION:

POTESTA ADDITIONS 43 CHURCH ST. HUDSON, OHIO 44236 This drawing is the property of Anthony Slabaugh Remodeling & Design. Information hereon is confidential and must not be reproduced or revealed to unauthorized persons without proper authorization. SHEET TITLE: