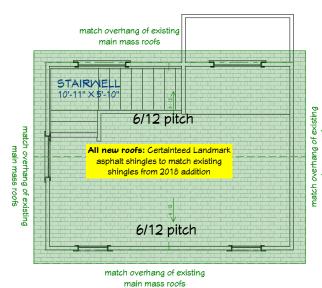

Overhead Room Dimensions Second Floor SCALE: 1/8" - 1'

DATE:

3/6/2024

K - 17

match overhang of existing main mass roofs

Existing rear main mass roofs are 6/12 pitch - 3-tab shingles

LIVING AREA 305 SQ FT

LIVING AREA 1046 SQ FT