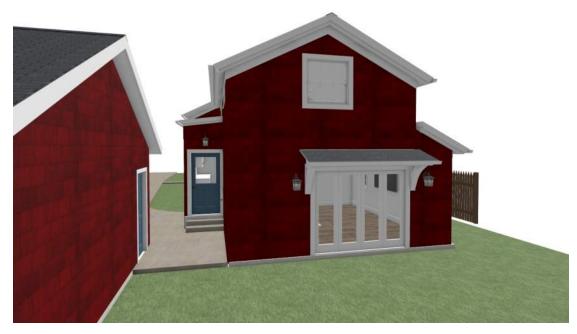

3D Design Concepts

SCALE:

DATE:

3/4/2024

Anthony Slabaugh
REMODELING & DESIGN
Craftsmen with Integrity

PROJECT DESCRIPTION:

POTESTA ADDITIONS 43 CHURCH ST. HUDSON, OHIO 44236 This drawing is the property of Anthony Slabaugh Remodeling & Design. Information hereon is confidential and must not be reproduced or revealed to unauthorized persons without proper authorization. SHEET TITLE:

3D Design Concepts

SCALE:

DATE:

3/6/2024

Anthony Slabaugh
REMODELING & DESIGN
Craftsmen with Integrity

PROJECT DESCRIPTION:

POTESTA ADDITIONS 43 CHURCH ST. HUDSON, OHIO 44236 This drawing is the property of Anthony Slabaugh Remodeling & Design. Information hereon is confidential and must not be reproduced or revealed to unauthorized persons without proper authorization. SHEET TITLE: