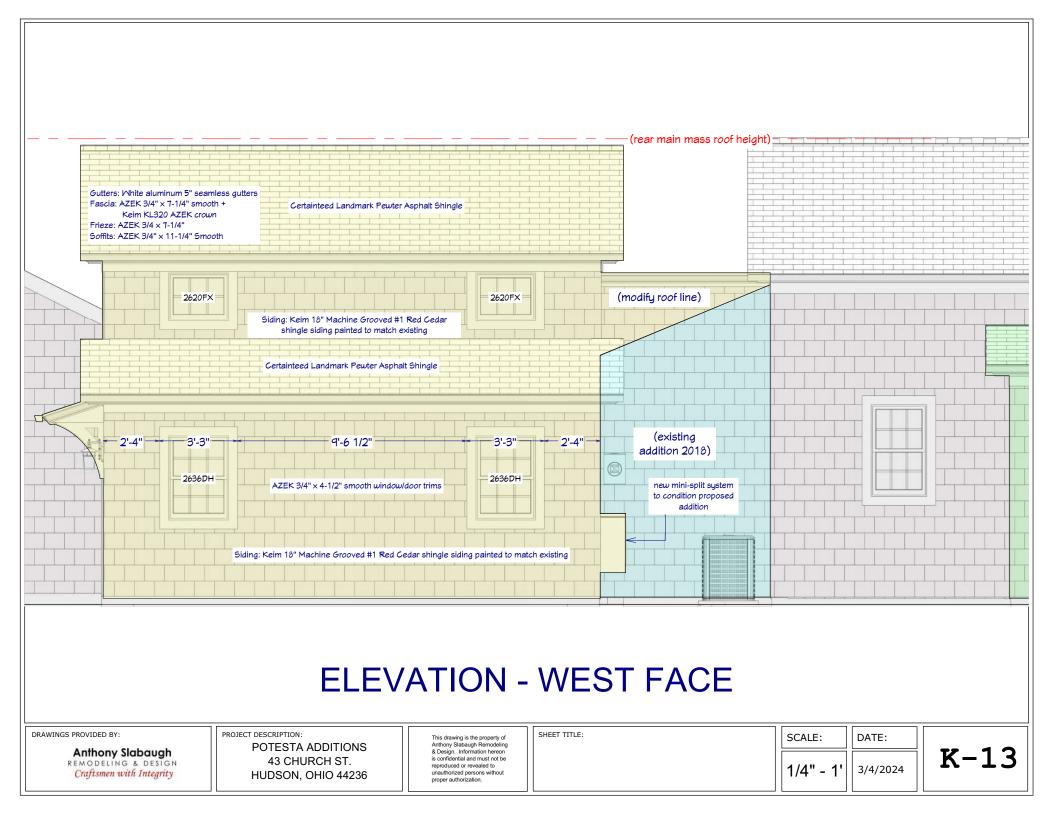

TA ADDITIONS 43 CHURCH ST. HUDSON, OHIO 44236 This drawing is the property of Anthony Slabaugh Remodeling & Design. Information hereon is confidential and must not be reproduced or revealed to unauthorized persons without proper authorization. SHEET TITLE:

SCALE:

DATE:

3/4/2024



Craftsmen with Integrity

HUDSON, OHIO 44236

unauthorized persons without proper authorization



proper authorization





**Anthony Slabaugh** REMODELING & DESIGN Craftsmen with Integrity

PROJECT DESCRIPTION:

POTESTA ADDITIONS 43 CHURCH ST. HUDSON, OHIO 44236

This drawing is the property of Anthony Slabaugh Remodeling & Design. Information hereon is confidential and must not be reproduced or revealed to unauthorized persons without proper authorization.

SHEET TITLE:

SCALE:

1/4" - 1'

DATE:

3/4/2024









### EXISTING GARAGE



## 2nd Floor

DRAWINGS PROVIDED BY:

Anthony Slabaugh
REMODELING & DESIGN
Craftsmen with Integrity

PROJECT DESCRIPTION:

POTESTA ADDITIONS 43 CHURCH ST. HUDSON, OHIO 44236 This drawing is the property of Anthony Slabaugh Remodeling & Design. Information hereon is confidential and must not be reproduced or revealed to unauthorized persons without proper authorization. SHEET TITLE

Overhead Room Dimensions Second Floor SCALE:

1/8" - 1'

DATE:

3/4/2024



Anthony Slabaugh
REMODELING & DESIGN
Craftsmen with Integrity

PROJECT DESCRIPTION:

POTESTA ADDITIONS 43 CHURCH ST. HUDSON, OHIO 44236 This drawing is the property of Anthony Slabaugh Remodeling & Design. Information hereon is confidential and must not be reproduced or revealed to unauthorized persons witho