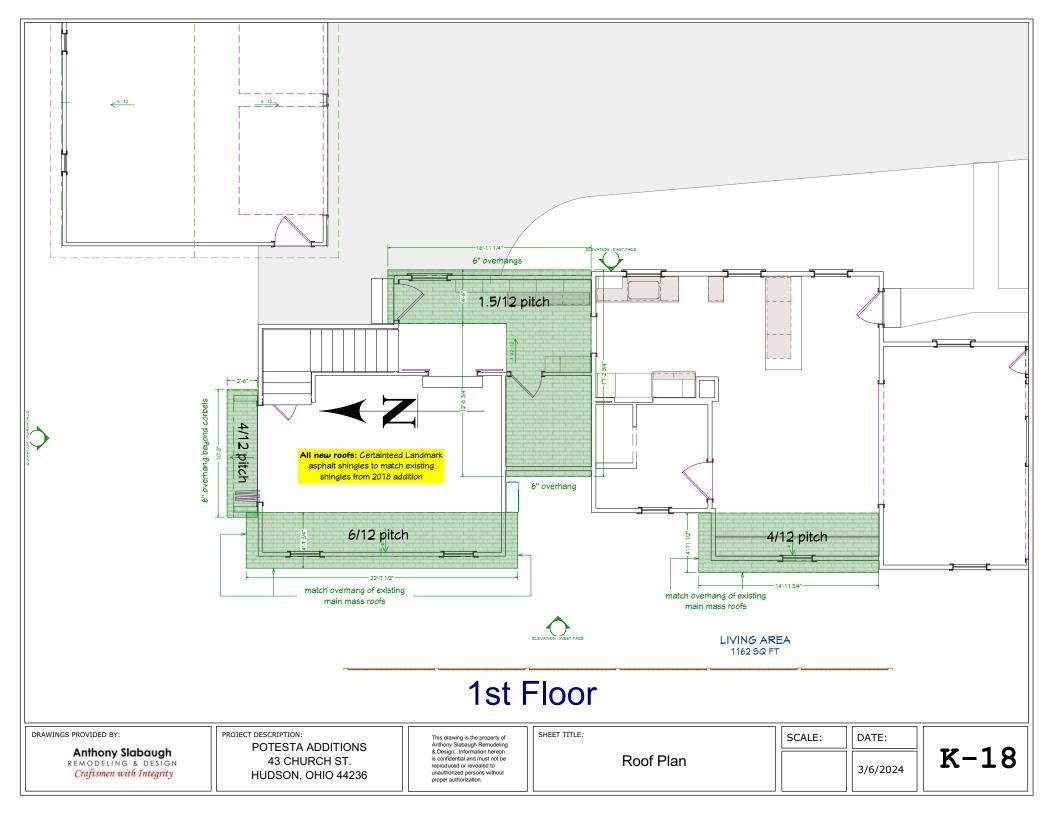

TION:

POTESTA ADDITIONS 43 CHURCH ST. HUDSON, OHIO 44236 This drawing is the property of Anthony Slabaugh Remodeling & Design. Information hereon is confidential and must not be reproduced or revealed to unauthorized persons without proper authorization. SHEET TITLE:

SCALE:

1/4" - 1'

DATE:

3/6/2024









EXISTING GARAGE



### 2nd Floor

DRAWINGS PROVIDED BY:

Anthony Slabaugh
REMODELING & DESIGN
Craftsmen with Integrity

PROJECT DESCRIPTION:

POTESTA ADDITIONS 43 CHURCH ST. HUDSON, OHIO 44236 This drawing is the property of Anthony Slabaugh Remodeling & Design. Information hereon is confidential and must not be reproduced or revealed to unauthorized persons without proper authorization. SHEET TITLE:

Overhead Room Dimensions Second Floor SCALE: 1/8" - 1'

DATE:

3/6/2024

K - 17







match overhang of existing main mass roofs

Existing rear main mass roofs are 6/12 pitch - 3-tab shingles

LIVING AREA 305 SQ FT



LIVING AREA 1046 SQ FT

# 2nd Floor

DRAWINGS PROVIDED BY:

**Anthony Slabaugh** REMODELING & DESIGN Craftsmen with Integrity

PROJECT DESCRIPTION:

POTESTA ADDITIONS 43 CHURCH ST. HUDSON, OHIO 44236 This drawing is the property of Anthony Slabaugh Remodeling & Design. Information hereon is confidential and must not be reproduced or revealed to unauthorized persons without proper authorization.

SHEET TITLE:

SCALE:

DATE:

3/6/2024

K - 19