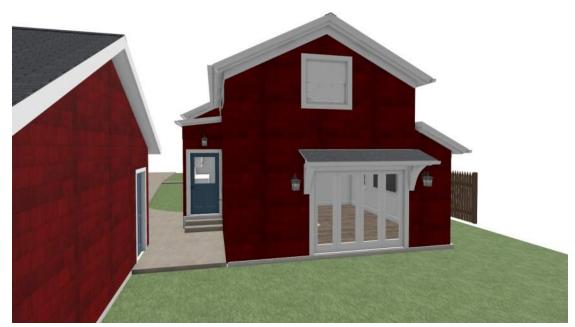

3D Design Concepts

SCALE:

DATE:

3/4/2024

Anthony Slabaugh
REMODELING & DESIGN
Craftsmen with Integrity

PROJECT DESCRIPTION:

POTESTA ADDITIONS 43 CHURCH ST. HUDSON, OHIO 44236 This drawing is the property of Anthony Slabaugh Remodeling & Design. Information hereon is confidential and must not be reproduced or revealed to unauthorized persons without proper authorization. SHEET TITLE:

3D Design Concepts

SCALE:

DATE:

3/6/2024

Anthony Slabaugh
REMODELING & DESIGN
Craftsmen with Integrity

PROJECT DESCRIPTION:

POTESTA ADDITIONS 43 CHURCH ST. HUDSON, OHIO 44236 This drawing is the property of Anthony Slabaugh Remodeling & Design. Information hereon is confidential and must not be reproduced or revealed to unauthorized persons without proper authorization. SHEET TITLE: