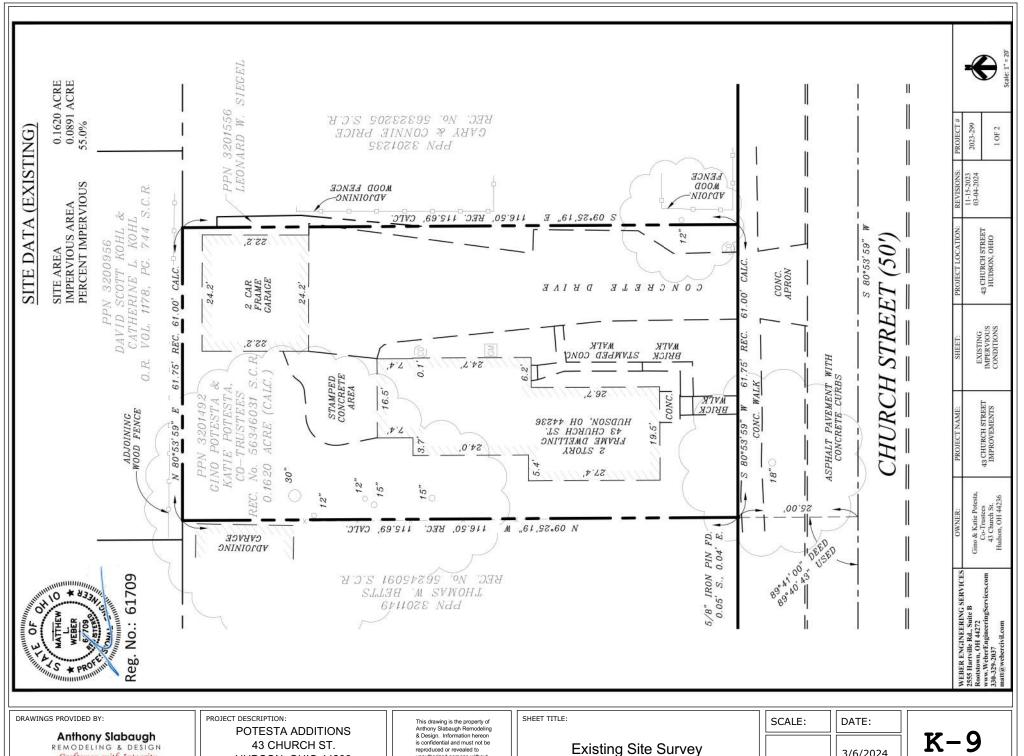

SCALE:

DATE:

3/6/2024

Anthony Slabaugh
REMODELING & DESIGN
Craftsmen with Integrity

PROJECT DESCRIPTION:

POTESTA ADDITIONS 43 CHURCH ST. HUDSON, OHIO 44236 This drawing is the property of Anthony Slabaugh Remodeling & Design. Information hereon is confidential and must not be reproduced or revealed to unauthorized persons without proper authorization. SHEET TITLE: