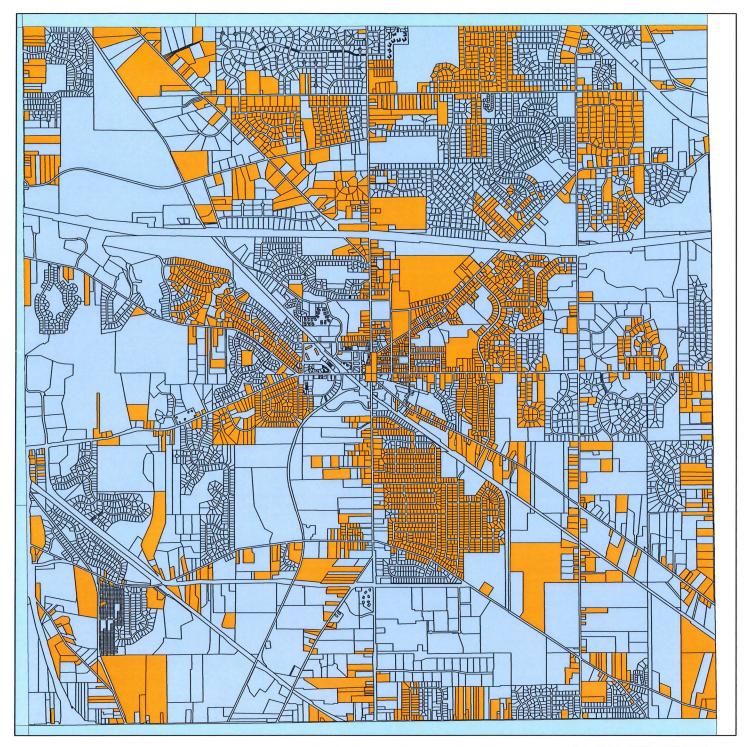

## City of Hudson Building Ages

| Less than \$10,000                | 157     |
|-----------------------------------|---------|
| \$10,000 to \$14,999              | 94      |
| \$15,000 to \$24,999              | 323     |
| \$25,000 to \$34,999              | 190     |
| \$35,000 to \$49,999              | 566     |
| \$50,000 to \$74,999              | 840     |
| \$75,000 to \$99,999              | 949     |
| \$100,000 to \$149,999            | 1,743   |
| \$150,000 to \$199,999            | 1,231   |
| \$200,000 or more                 | 1,741   |
| Median household income (dollars) | 124,529 |
| Mean household income (dollars)   | 154,744 |