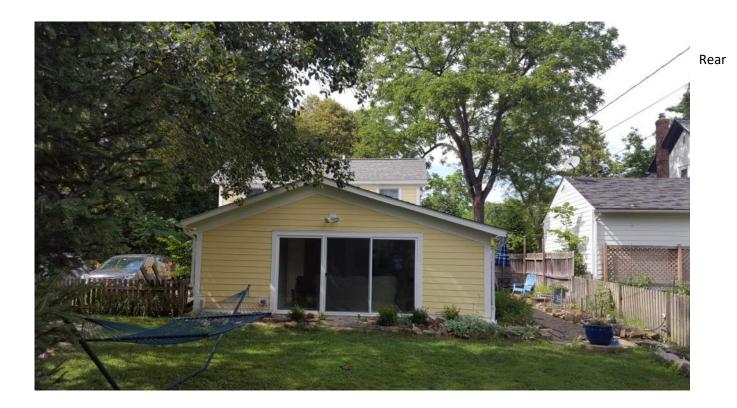

View of proposed fence:

- The above picture shows the back side of the proposed fence. It is a 6 foot tall, privacy fence, constructed of wood.
- The side shown in the photo will be the side of the fence facing our property; all supports will be on the interior.
- The finished side of the fence will face the property line.
- It is proposed that the existing fence at the rear of our property will be removed. Less than 6.5 ft. of the existing fence is located on the property line. The remaining fence is located well within our property boundary. This existing fence is wood slats, 40 in. tall, as seen in the site photos.
- The fence will be installed along the entire length of the rear, south side, property line with a setback that is 4 inches inside the property line.
- All construction will be completed by RT Fence Inc. 8885 State Route 14, Streetsboro, Ohio 44241 330-626-5170
- Site survey was completed by David Rapp Services, 440-983-1607

## Schneider

76 Church St.

Fence Proposal

East Side

West Side

Back property line, proposed fence location:

View from rear of 76 Church St.

View from SE property corner