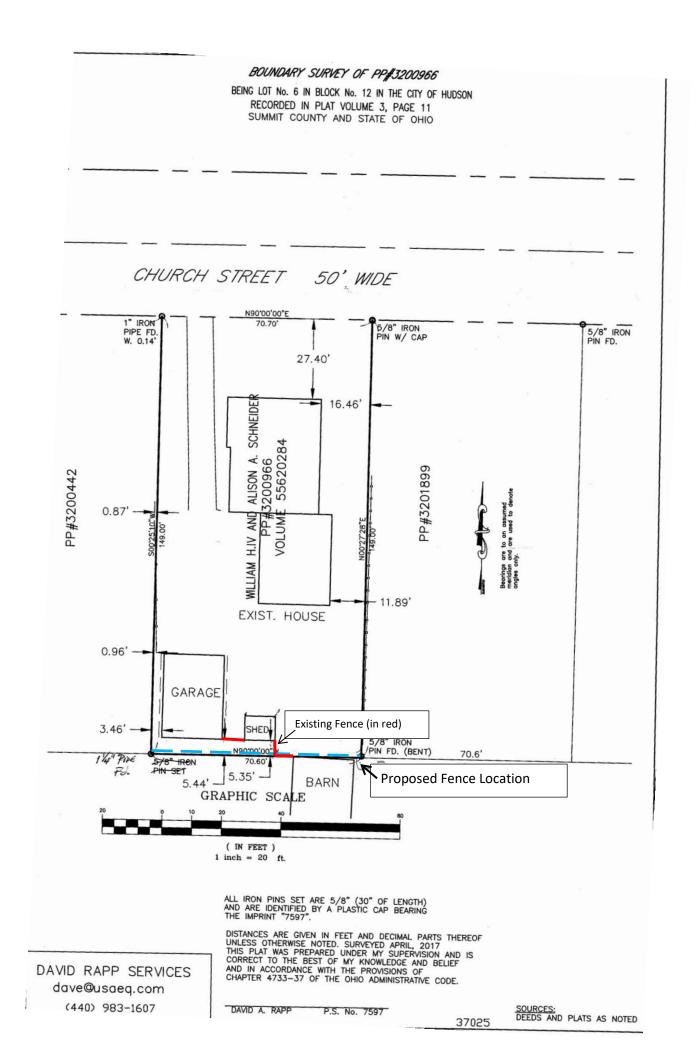

View of proposed fence:

- The above picture shows the back side of the proposed fence. It is a 6 foot tall, privacy fence, constructed of wood.
- The side shown in the photo will be the side of the fence facing our property; all supports will be on the interior.
- The finished side of the fence will face the property line.
- It is proposed that the existing fence at the rear of our property will be removed. Less than 6.5 ft. of the existing fence is located on the property line. The remaining fence is located well within our property boundary. This existing fence is wood slats, 40 in. tall, as seen in the site photos.
- The fence will be installed along the entire length of the rear, south side, property line with a setback that is 4 inches inside the property line.
- All construction will be completed by RT Fence Inc. 8885 State Route 14, Streetsboro, Ohio 44241 330-626-5170
- Site survey was completed by David Rapp Services, 440-983-1607