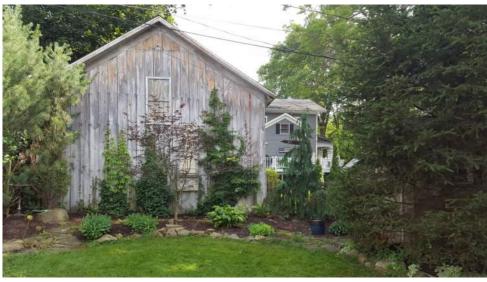

View of proposed fence:

- The above picture shows the back side of the proposed fence. It is a 6 foot tall, privacy fence, constructed of wood.
- The side shown in the photo will be the side of the fence facing our property; all supports will be on the interior.
- The finished side of the fence will face the property line.
- It is proposed that the existing fence at the rear of our property will be removed. Less than 6.5 ft. of the existing fence is located on the property line. The remaining fence is located well within our property boundary. This existing fence is wood slats, 40 in. tall, as seen in the site photos.
- The fence will be installed along the entire length of the rear, south side, property line with a setback that is 4 inches inside the property line.
- All construction will be completed by RT Fence Inc. 8885 State Route 14, Streetsboro, Ohio 44241 330-626-5170
- Site survey was completed by David Rapp Services, 440-983-1607

## Schneider

76 Church St.

Fence Proposal

East Side

West Side

Back property line, proposed fence location:

View from rear of 76 Church St.

View from SE property corner