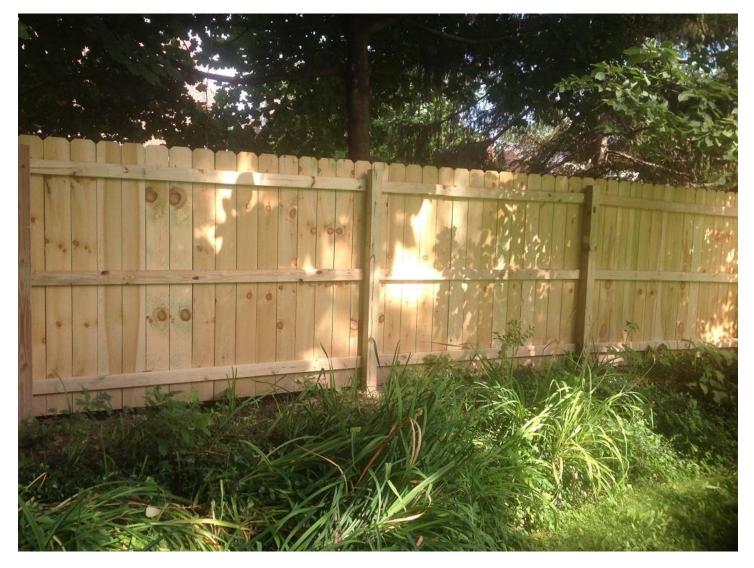

View of proposed fence:

- The above picture shows the back side of the proposed fence. It is a 6 foot tall, privacy fence, constructed of wood.
- The side shown in the photo will be the side of the fence facing our property; all supports will be on the interior.
- The finished side of the fence will face the property line.
- It is proposed that the existing fence at the rear of our property will be removed. Less than 6.5 ft. of the existing fence is located on the property line. The remaining fence is located well within our property boundary. This existing fence is wood slats, 40 in. tall, as seen in the site photos.
- The fence will be installed along the entire length of the rear, south side, property line with a setback that is 4 inches inside the property line.
- All construction will be completed by RT Fence Inc. 8885 State Route 14, Streetsboro, Ohio 44241 330-626-5170
- Site survey was completed by David Rapp Services, 440-983-1607