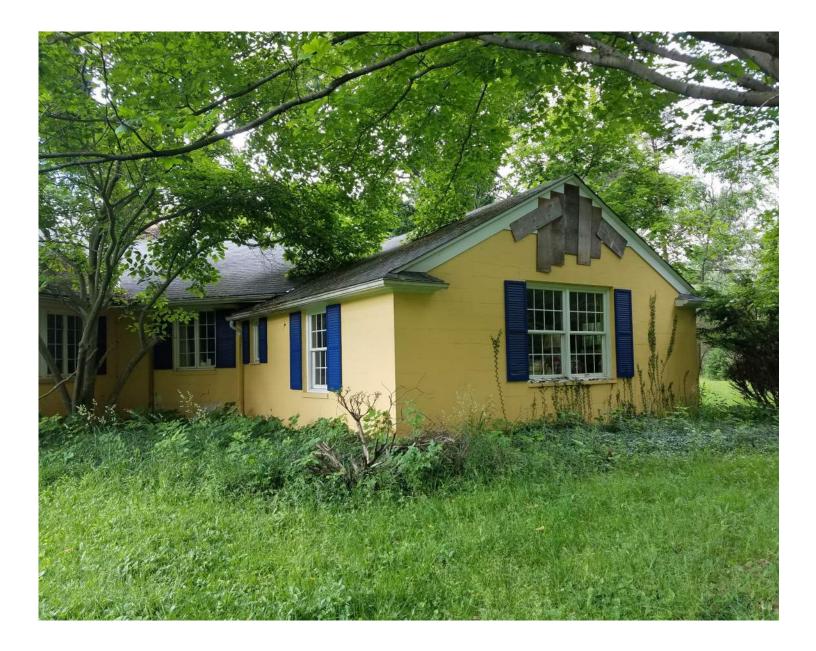

**Demolition Permit Request:** 

I am the property owner of 15 John Clark Lane and would like to request a permit to demolish the existing house. The house is cinder block construction with various structural issues, much of the remaining wood structure has been exposed to long term moisture issues and is deteriorating. In addition, there have been animals (mostly raccoons and small rodents) living in the house for many years which have cause considerable damage and potential health issues. Just to give you an idea of how bad it has been, at one point the raccoons fell through the ceiling into the living room. The ceiling hole is covered by plywood as well as the stairway to the attic keep them from re-entering the living space.