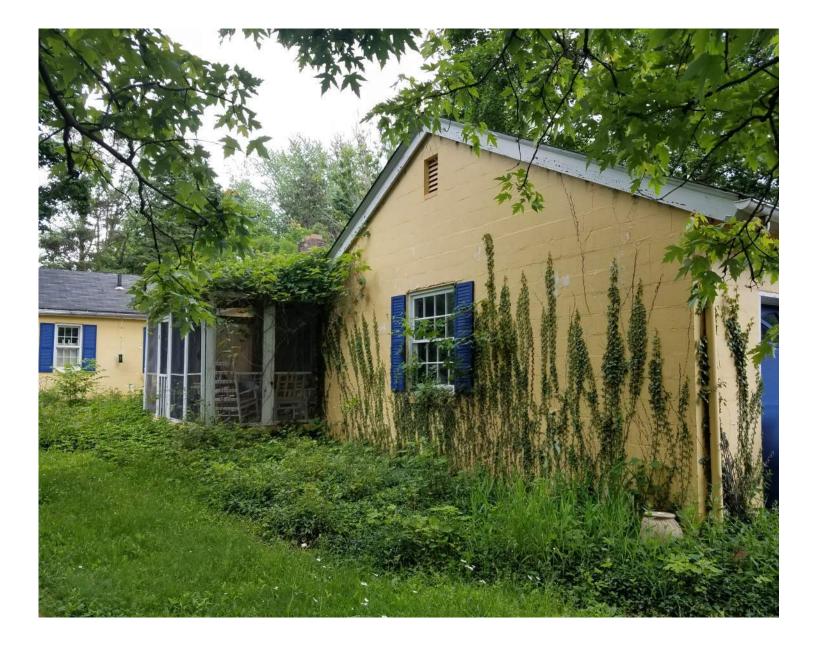

**Demolition Permit Request:** 

I am the property owner of 15 John Clark Lane and would like to request a permit to demolish the existing house. The house is cinder block construction with various structural issues, much of the remaining wood structure has been exposed to long term moisture issues and is deteriorating. In addition, there have been animals (mostly raccoons and small rodents) living in the house for many years which have cause considerable damage and potential health issues. Just to give you an idea of how bad it has been, at one point the raccoons fell through the ceiling into the living room. The ceiling hole is covered by plywood as well as the stairway to the attic keep them from re-entering the living space.