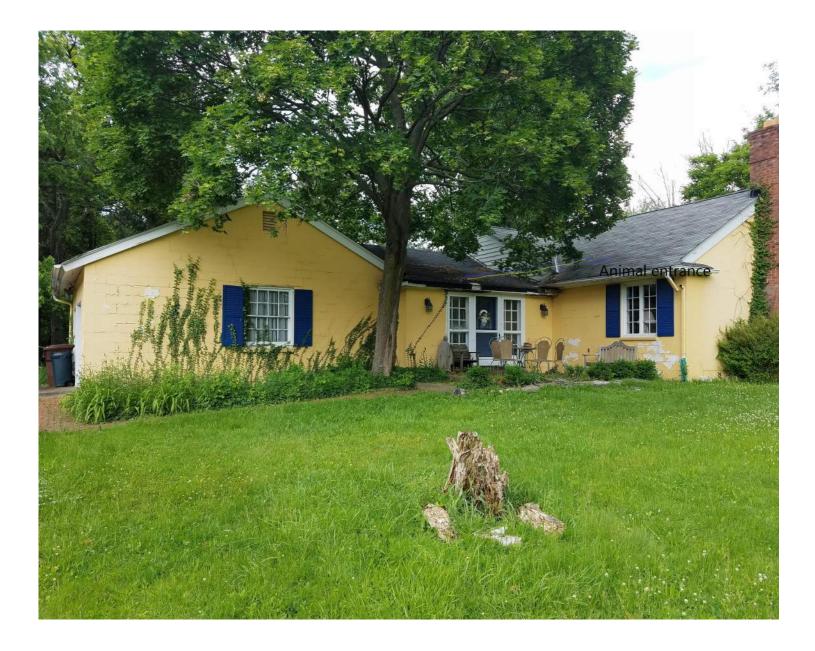

**Demolition Permit Request:** 

I am the property owner of 15 John Clark Lane and would like to request a permit to demolish the existing house. The house is cinder block construction with various structural issues, much of the remaining wood structure has been exposed to long term moisture issues and is deteriorating. In addition, there have been animals (mostly raccoons and small rodents) living in the house for many years which have cause considerable damage and potential health issues. Just to give you an idea of how bad it has been, at one point the raccoons fell through the ceiling into the living room. The ceiling hole is covered by plywood as well as the stairway to the attic keep them from re-entering the living space.