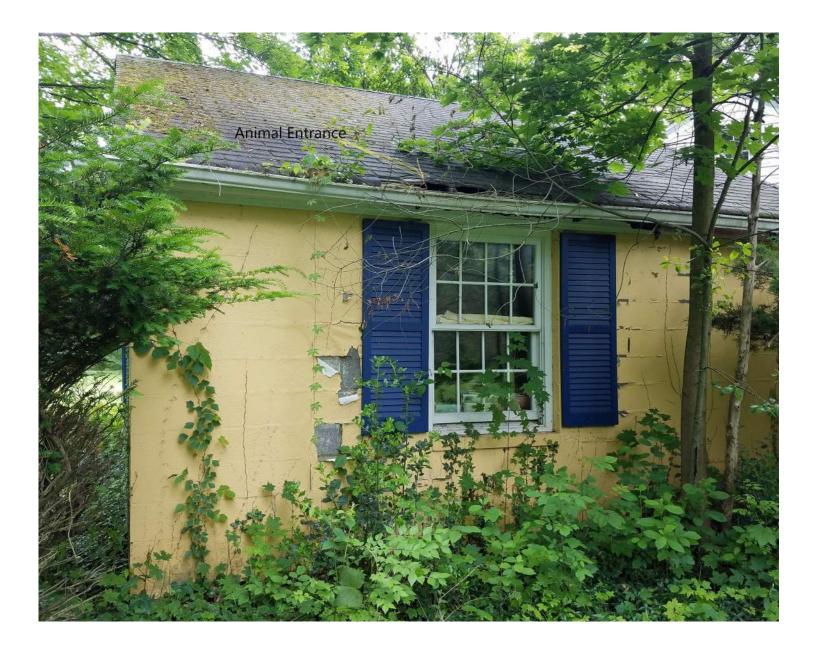

**Demolition Permit Request:** 

I am the property owner of 15 John Clark Lane and would like to request a permit to demolish the existing house. The house is cinder block construction with various structural issues, much of the remaining wood structure has been exposed to long term moisture issues and is deteriorating. In addition, there have been animals (mostly raccoons and small rodents) living in the house for many years which have cause considerable damage and potential health issues. Just to give you an idea of how bad it has been, at one point the raccoons fell through the ceiling into the living room. The ceiling hole is covered by plywood as well as the stairway to the attic keep them from re-entering the living space.