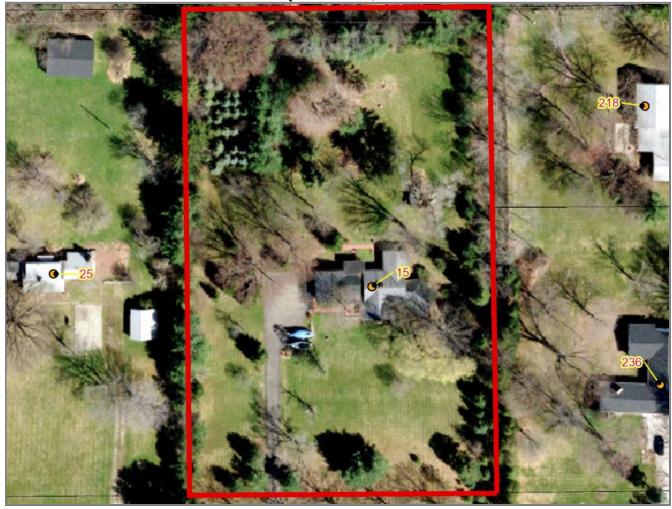

Paul Stenger

153 Parmelee Drive, Hudson Ohio paul@stenger.org PH 330.283.5868

City of Hudson, OH

| Owner Name        | Kleinhenz Norma J                   | NumOcc               | No                         |
|-------------------|-------------------------------------|----------------------|----------------------------|
| Legal Description | ADDN 35 N OF JOHN CLARK LANE 2.780A | No. Utility Accounts | 1                          |
| Parcel ID         | 3200950                             | Sewer Provider       | Septic System              |
| Site Address      | 15 JOHN CLARK LN                    | Water Owner          | City of Hudson             |
| Owner Address     | 15 JOHN CLARK LANE                  | Electric Provider    | City of Hudson             |
| Owner City        | HUDSON                              | Account Number       | 1150310000                 |
| Owner State       | ОН                                  | Water_Rate           | Original Service Area Rate |
| Owner ZIP         | 44236                               | WaterTap             | No Special Tapping Fee     |
| Phone             |                                     | Council Ward         | Ward 1                     |
| Area              | 2.56                                |                      |                            |

Map Scale **1 inch = 83 feet** 8/18/2017