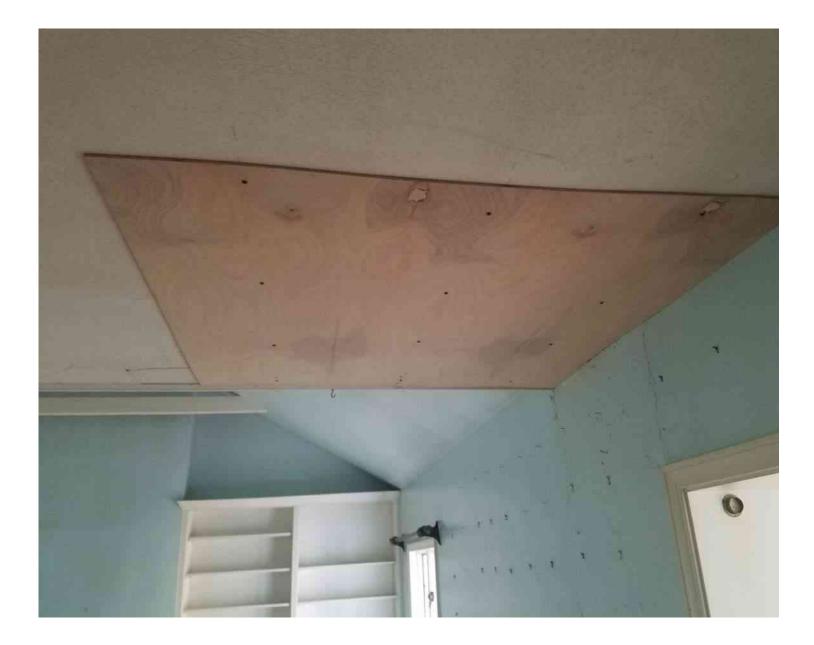

**Demolition Permit Request:** 

I am the property owner of 15 John Clark Lane and would like to request a permit to demolish the existing house. The house is cinder block construction with various structural issues, much of the remaining wood structure has been exposed to long term moisture issues and is deteriorating. In addition, there have been animals (mostly raccoons and small rodents) living in the house for many years which have cause considerable damage and potential health issues. Just to give you an idea of how bad it has been, at one point the raccoons fell through the ceiling into the living room. The ceiling hole is covered by plywood as well as the stairway to the attic keep them from re-entering the living space.