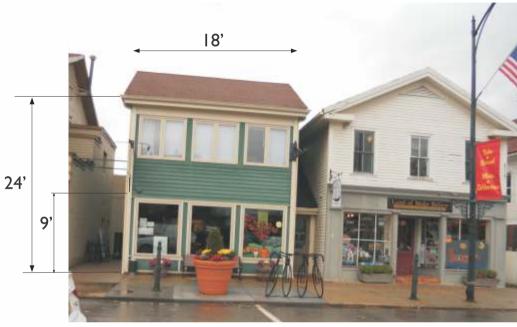

## New Sign for CLE Social. In the basement of Dave's Cosmic Subs

building is 15' to the road

existing bracket

We Propose to hang a small sign under Dave's Sub's on existing bracket