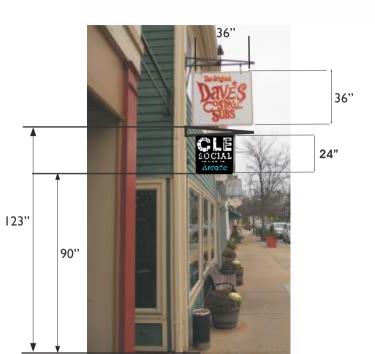

## New Sign for CLE Social. In the basement of Dave's Cosmic Subs

building is 15' to the road

existing bracket

We Propose to hang a small sign under Dave's Sub's on existing bracket