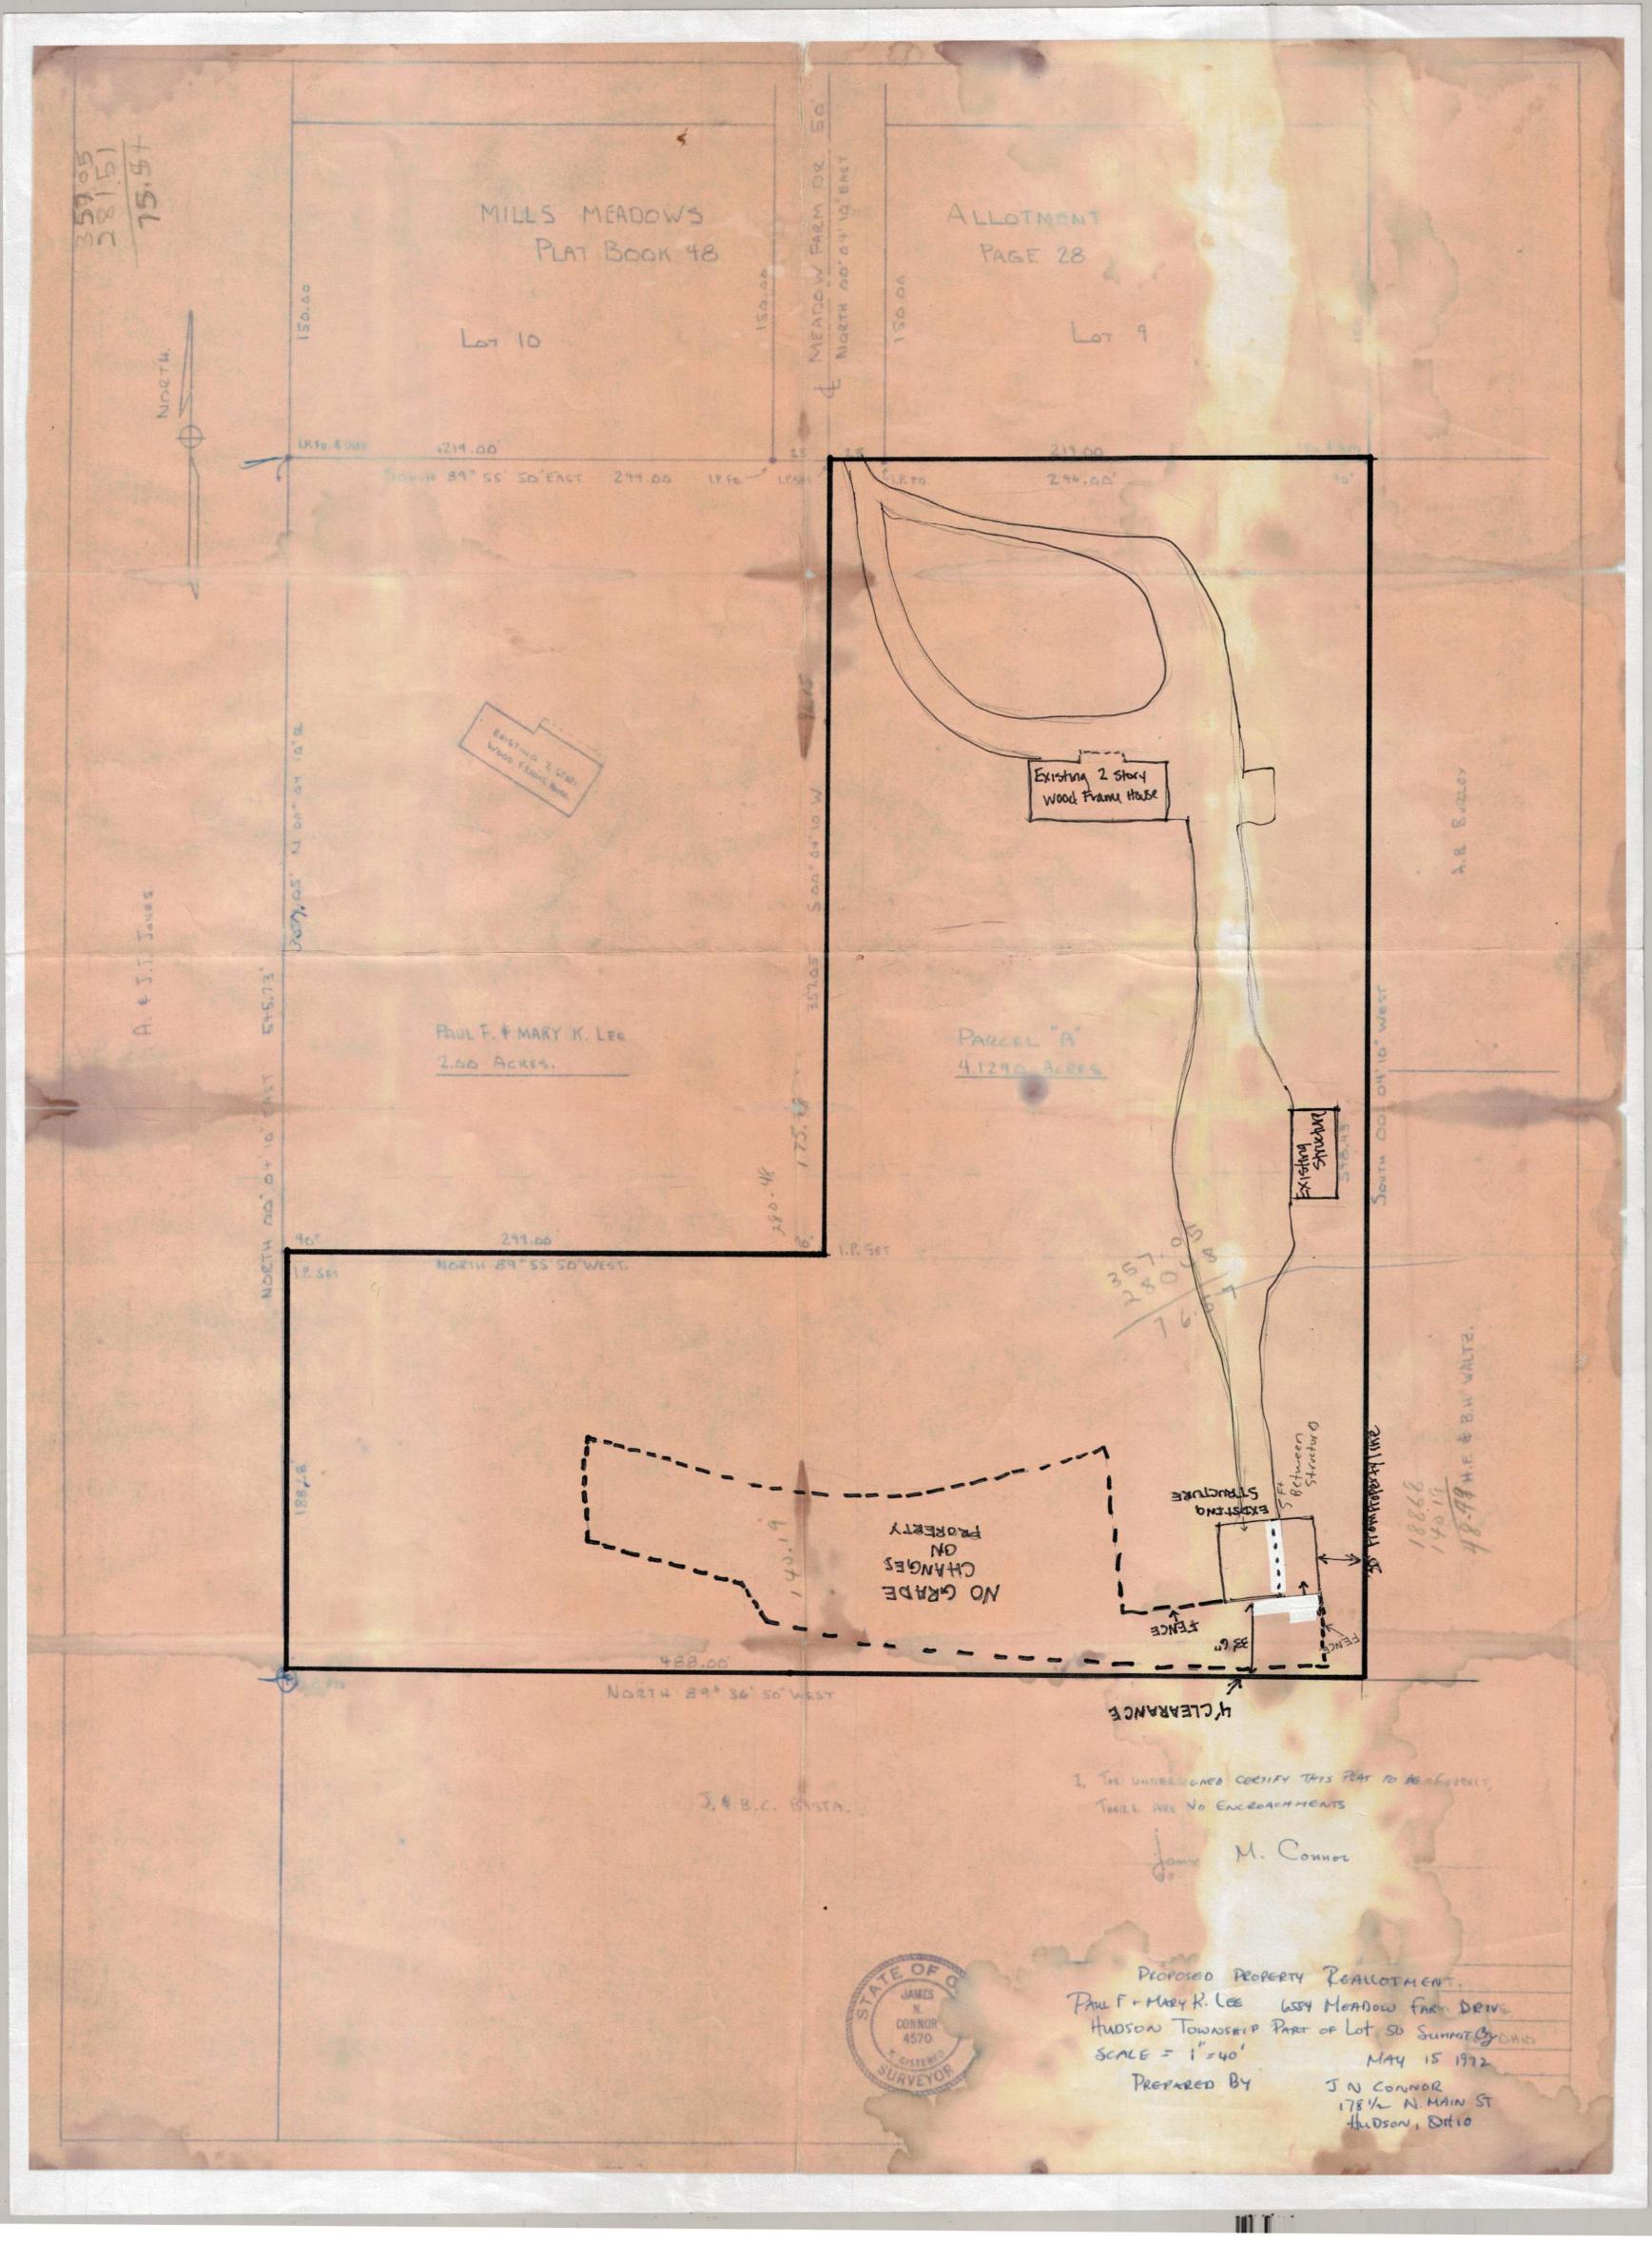

#### **POLE LAYOUT**

Personal Use, 768 sq. ft.



### Eave 1





# EAST SIDE-GABLE SIDE 1 ELEVATION



"J Klusti Estimate Number: 3134 9/26/2017"

WEST SIDE-GABLE SIDE 2 ELEVATION









#### **POLE LAYOUT**

Personal Use, 768 sq. ft.



#### Eave 1





## **GABLE1 CROSS SECTION**

ROOF LAYER 1: 1/2 IN. X 4 FT. X 8 FT. ORIENTED STRAND BOARD ROOF LAYER 2: #15 WARRIOR ROOF LAYER 3: OWENS CORNING TRU DEFINITION DURATION HARBOR BLUE SHINGLES

SUB FACIA: 2 X 6 5PF #2 STANDARD & BETTER DRIP FLASHING: CARTER JONES STOCK BLACK 10 FT DRIP EDGE FACIA COVERING: CARTER JONES STOCK WHITE 6 IN X 10 FT ALUMINUM FACIA UNDEREAVE: CARTER JONES STOCK WHITE VINYL CENTER VENT SOFFIT 12 IN X 12 FT

CORNER POSTS: MCA GROUND CONTACT-TREATED 4 X 6
INTERMEDIATE POSTS: MCA GROUND CONTACT-TREATED 4 X