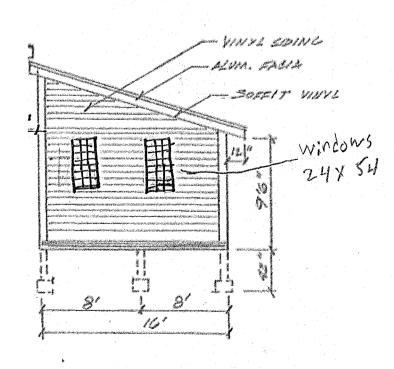

#### **POLE LAYOUT**

Personal Use, 768 sq. ft.



### Eave 1





# EAST SIDE-GABLE SIDE 1 ELEVATION



"J Klusti Estimate Number: 3134 9/26/2017"

WEST SIDE-GABLE SIDE 2 ELEVATION









#### **POLE LAYOUT**

Personal Use, 768 sq. ft.



#### Eave 1





## **GABLE1 CROSS SECTION**

ROOF LAYER 1: 1/2 IN. X 4 FT. X 8 FT. ORIENTED STRAND BOARD ROOF LAYER 2: #15 WARRIOR ROOF LAYER 3: OWENS CORNING TRU DEFINITION DURATION HARBOR BLUE SHINGLES

SUB FACIA: 2 X 6 5PF #2 STANDARD & BETTER DRIP FLASHING: CARTER JONES STOCK BLACK 10 FT DRIP EDGE FACIA COVERING: CARTER JONES STOCK WHITE 6 IN X 10 FT ALUMINUM FACIA UNDEREAVE: CARTER JONES STOCK WHITE VINYL CENTER VENT SOFFIT 12 IN X 12 FT

CORNER POSTS: MCA GROUND CONTACT-TREATED 4 X 6
INTERMEDIATE POSTS: MCA GROUND CONTACT-TREATED 4 X 6 SPACING B FT O.C.
EXTERIOR CARRIER: DOUG FIR 2 X 10
INTERIOR CARRIER: DOUG FIR 2 X 10
EXTERIOR WALL GIRTS: SPF #2 STANDARD & BETTER 2 X 4
WALL LAYER 1: 7/16 IN. X 4 FT. X B FT. ORIENTED
STRAND B