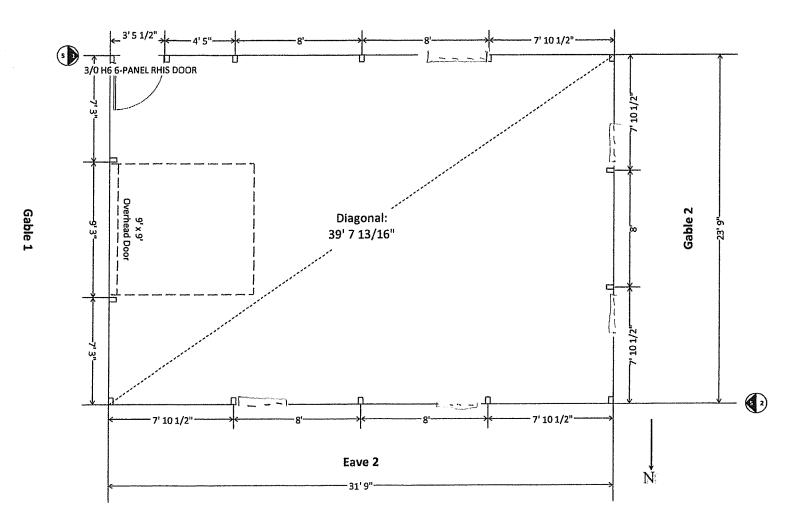

#### **POLE LAYOUT**

Personal Use, 768 sq. ft.



### Eave 1





# EAST SIDE-GABLE SIDE 1 ELEVATION



"J Klusti Estimate Number: 3134 9/26/2017"

WEST SIDE-GABLE SIDE 2 ELEVATION









#### **POLE LAYOUT**

Personal Use, 768 sq. ft.



#### Eave 1





## **GABLE1 CROSS SECTION**

ROOF LAYER 1: 1/2 IN. X 4 FT. X 8 FT. ORIENTED STRAND BOARD ROOF LAYER 2: #15 WARRIOR ROOF LAYER 3: OWENS CORNING TRU DEFINITION DURATION HARBOR BLUE SHINGLES

SUB FACIA: 2 X 6 5PF #2 STANDARD & BETTER DRIP FLASHING: CARTER JONES STOCK BLACK 10 FT DRIP EDGE FACIA COVERING: CARTER JONES STOCK WHITE 6 IN X 10 FT ALUMINUM FACIA UNDEREAVE: CARTER JONES STOCK WHITE VINYL CENTER VENT SOFFIT 12 IN X 12 FT

CORNER POSTS: MCA GROUND CONTACT-TREATED 4 X 6
INTERMEDIATE POSTS: MCA GROUND CONTACT-TREATED 4 X 6 SPACING B FT O.C.
EXTERIOR CARRIER: DOUG FIR 2 X 10
INTERIOR CARRIER: DOUG FIR 2 X 10
EXTERIOR WALL GIRTS: SPF #2 STANDARD & BETTER 2 X 4
WALL LAYER 1: 7/16 IN. X 4 FT. X B FT. ORIENTED
STRAND BOARD
WALL LAYER 2: TYVEK HOUSEWRAP
WALL LAYER 3: CRANE PLASTICS MARKET