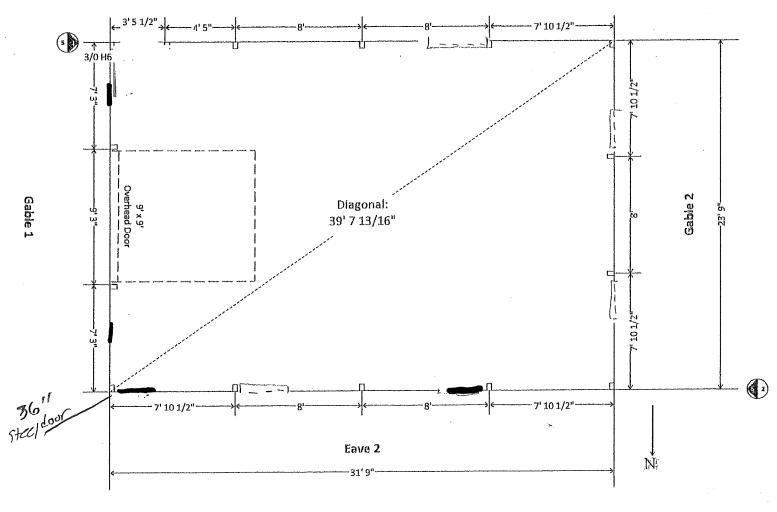

#### **POLE LAYOUT**

Personal Use, 768 sq. ft.



### Eave 1





# EAST SIDE-GABLE SIDE 1 ELEVATION



"J Klusti Estimate Number: 3134 9/26/2017"

WEST SIDE-GABLE SIDE 2 ELEVATION









#### **POLE LAYOUT**

Personal Use, 768 sq. ft.



#### Eave 1





## **GABLE1 CROSS SECTION**

ROOF LAYER 1: 1/2 IN. X 4 FT. X 8 FT. ORIENTED STRAND BOARD ROOF LAYER 2: #15 WARRIOR ROOF LAYER 3: OWENS CORNING TRU DEFINITION DURATION HARBOR BLUE SHINGLES

SUB FACIA: 2 X 6 5PF #2 STANDARD & BETTER DRIP FLASHING: CARTER JONES STOCK BLACK 10 FT DRIP EDGE FACIA COVERING: CARTER JONES STOCK WHITE 6 IN X 10 FT ALUMINUM FACIA UNDEREAVE: CARTER JONES STOCK WHITE VINYL CENTER VENT SOFFIT 12 IN X 12 FT

CORNER POSTS: MCA GROUND CONTACT-TREATED 4 X 6
INTERMEDIATE POSTS: MCA GROUND CONTACT-TREATED 4 X 6 SPACING B FT O.C.
EXTERIOR CARRIER: DOUG FIR 2 X 10
INTERIOR CARRIER: DO