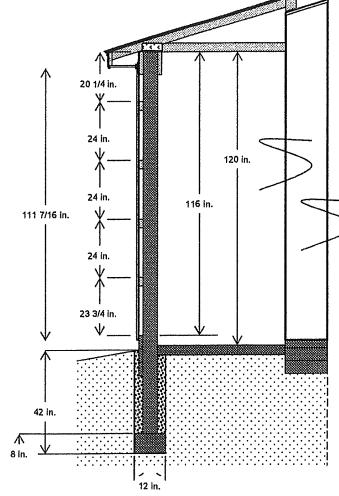

## **GABLE1 CROSS SECTION**

ROOF LAYER 1: 1/2 IN. X 4 FT. X 8 FT. ORIENTED STRAND BOARD ROOF LAYER 2: #15 WARRIOR ROOF LAYER 3: OWENS CORNING TRU DEFINITION DURATION HARBOR BLUE SHINGLES

SUB FACIA: 2 X 6 5PF #2 STANDARD & BETTER DRIP FLASHING: CARTER JONES STOCK BLACK 10 FT DRIP EDGE FACIA COVERING: CARTER JONES STOCK WHITE 6 IN X 10 FT ALUMINUM FACIA UNDEREAVE: CARTER JONES STOCK WHITE VINYL CENTER VENT SOFFIT 12 IN X 12 FT

CORNER POSTS: MCA GROUND CONTACT-TREATED 4 X 6
INTERMEDIATE POSTS: MCA GROUND CONTACT-TREATED 4 X 6 SPACING B FT O.C.
EXTERIOR CARRIER: DOUG FIR 2 X 10
INTERIOR CARRIER: DOUG FIR 2 X 10
EXTERIOR WALL GIRTS: SPF #2 STANDARD & BETTER 2 X 4
WALL LAYER 1: 7/16 IN. X 4 FT. X B FT. ORIENTED
STRAND BOARD
WALL LAYER 2: TYVEK HOUSEWRAP
WALL LAYER 3: CRANE PLASTICS MARKET SQUARE
WHITE DOUBLE 4 VINYL SIDING

EXTERIOR SKIRT BOARD: 3 ROWS OF MCA GROUND CONTACT-T&G 2 X 6

SIDING BEGINS 2 IN. BELOW THE TOP OF THE TOP SKIRT BOARD

EARTH GRADE BEGINS 6 IN. BELOW THE TOP OF THE TOP SKIRT BOARD

4/12 PITCH TRUSS SYSTEM WITH A STANDARD HEEL (HEEL HEIGHT: 0-3-15 OR 4 IN.)
TRUSS SPACING: 24 IN. O.C.
TRUSS LOADING INFORMATION:
TCLL/TCDL/BCLL/BCDL 25-10-0-10
TOTAL TRUSS LOADING = 45 P.S.F.
BRACE PER TRUSS MANUFACTURER'S
RECOMMENDATIONS

INTERIOR FINISHED FLOOR HT. WILL BE 4 in. BELOW THE TOP OF THE TOP SKIRT BOARD 4 IN. CONCRETE FLOOR W/STRUCTURAL STRENGTH - 3500 P.S.I.
UNDISTURBED SOIL OR COMPACTED SAND FILL BACKFILL 12 IN. HOLE WITH SAND/GRAVEL FILL & COMPACT
12 IN. WIDE X 8 IN. THICK PIER FOOTING USING CONCRETE MIX

WITH MINUMUM STRENGTH/2S00 P.S.I.

"J Klusti Estimate Number: 3134 9/26/2017"

Rough saw oak rails 4' high posts and rails 2 metal gates each 10' wide