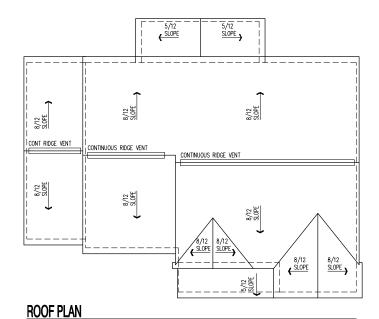

-----|------|
|                            |       | 1ST  | FLOOR R | 00F  | 2ND  | FLOOR R | 00F   | G    | ARAGE RO | 0F   |      | N/A   |      |      | N/A   |      |
| 4                          | LOC   | AREA | REQ'D   | SUPP | AREA | REQ'D   | SUPP  | AREA | REQ'D    | SUPP | AREA | REQ'D | SUPP | AREA | REQ'D | SUPP |
| I                          | RIDGE | 165  | 0.275   | 0.94 | 1729 | 2.88    | 5.88  | 336  | 0.56     | 1.31 |      |       |      |      |       |      |
| ELEVATION                  | EAVE  | 100  | 0.275   | 0.94 | 1729 | 2.88    | 4.89  | 336  | 0.56     | 1.31 |      |       |      |      |       |      |
|                            | TOTAL |      | 0.55    | 1.88 |      | 5.76    | 10.77 |      | 1.12     | 2.62 |      |       |      |      |       |      |







Pulte Pulte

Front Elevation - Elev. 1 Side Elevations and Roof Plan

PRODUCTION WANGER
JOHN HEINZMON
RELEASE DATE: 11/15/2017
RELEASE DATE:

PROJECT THE SINGLE FAMILY

COMMUNITY NAME
RIVER OAKS
LOT 87

LANSON COMMUNITY ID

----

GARAGE HANDING
GARAGE LEFT

SPECIFICATION LEVEL
TBD

PLAN NAME

PLAN NAME
CRAWFORD

NPC PLAN NUMBER
TBD

LANSON PLAN ID

--
LEGACY PLAN NUMBER / NAME
PLAN 2843

7.01a2



Full Basement Foundation Plan

PRODUCTION MANAGER
Jomey Heinzmon
CURRENT
RELEASE DATE: 11/15/201 REV # | DATE / DESCRIPTION

PROJECT TYPE SINGLE FAMILY

RIVER OAKS LOT 87 LAWSON COMMUNITY ID

GARAGE LEFT

TBD

CRAWFORD NPC PLAN NUMBER

PLAN 2843

Pulte

P PLOTS ON 22x34 SHEETS — 11x17 SHEETS REPRESENT 1/2 SCALE PLOTS

EIERT FLOOR Plan

PRODUCTION MANAGER
Johnstein Heinzmon
GURRAN
GURRAN
REL