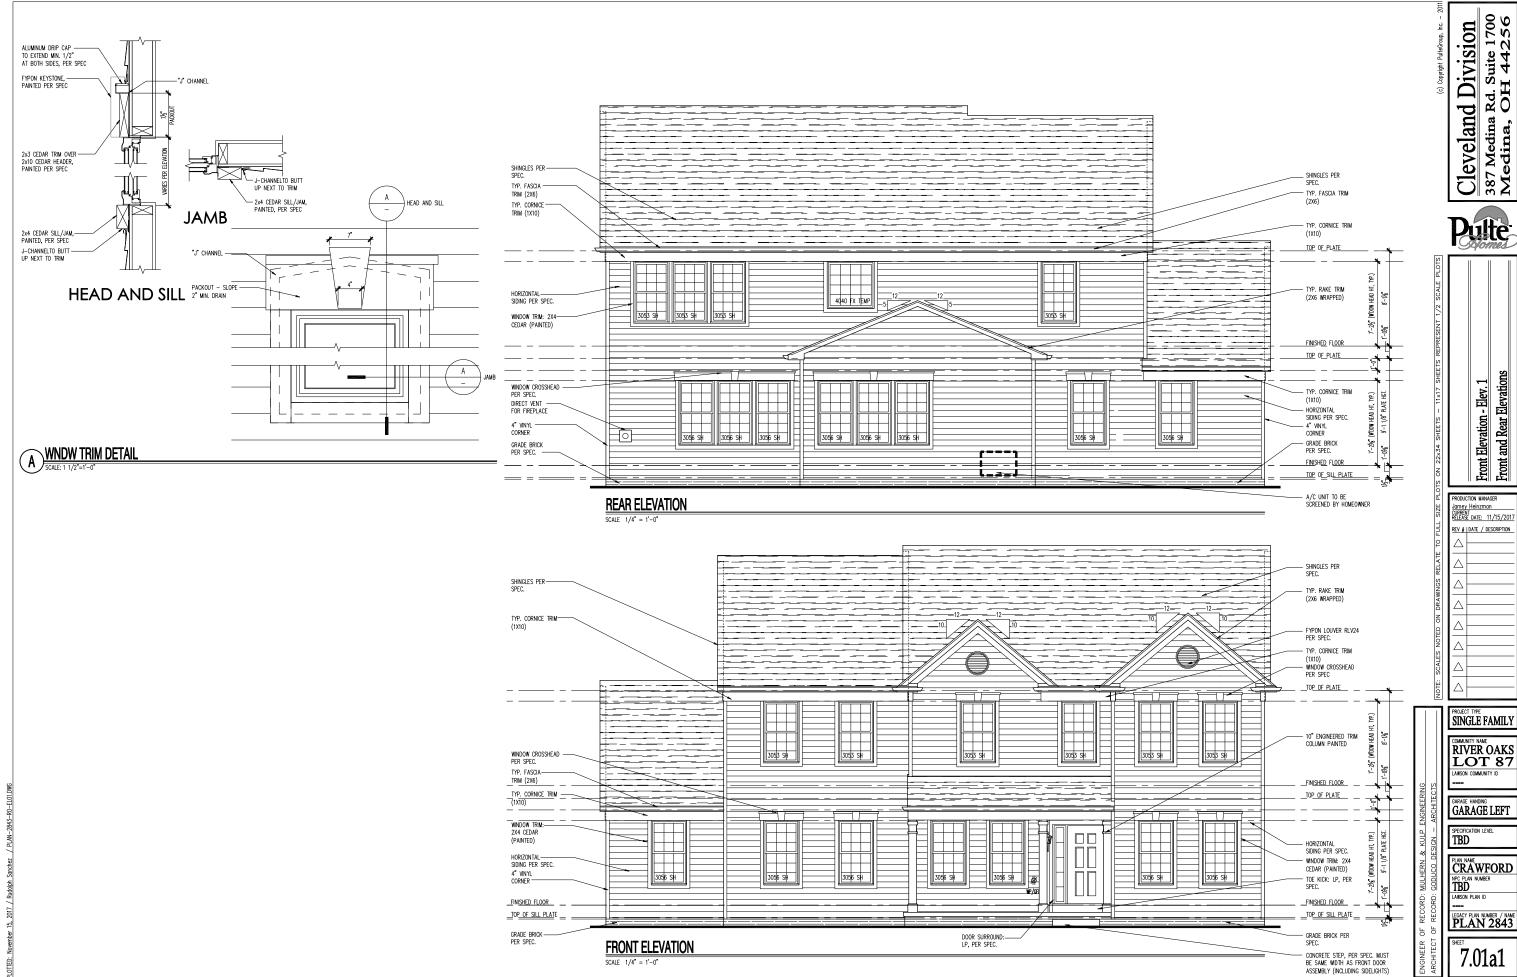

|                                       |                                       |     |
|    | , , , , , , , , , , , , , , , , , , , |                                       |     |
|    |                                       | · · · · · · · · · · · · · · · · · · · |     |
|    | <u> </u>                              | · · · · · · · · · · · · · · · · · · · |     |
|    |                                       |                                       |     |

| HORIZ. SCALE  1" = 20' | YERI, SCALE  |
|------------------------|--------------|
| PRAWN BY               | DATE         |
| KEG                    | 11-27-2017   |
| CHECKED BY             | DRAWING NO   |
| SRL                    | River Oaks 2 |
| JOB NO                 | SHEET        |
| 20142977-2             | 1 OF 1       |



| ATTIC VENTILATION SCHEDULE |       |      |         |      |      |         |       |      |          |      |      |       |      |      |       |      |
|----------------------------|-------|------|---------|------|------|---------|-------|------|----------|------|------|-------|------|------|-------|------|
|                            |       | 1ST  | FLOOR R | 00F  | 2ND  | FLOOR R | 00F   | G    | ARAGE RO | 0F   |      | N/A   |      |      | N/A   |      |
| 4                          | LOC   | AREA | REQ'D   | SUPP | AREA | REQ'D   | SUPP  | AREA | REQ'D    | SUPP | AREA | REQ'D | SUPP | AREA | REQ'D | SUPP |
| I                          | RIDGE | 165  | 0.275   | 0.94 | 1729 | 2.88    | 5.88  | 336  | 0.56     | 1.31 |      |       |      |      |       |      |
| ELEVATION