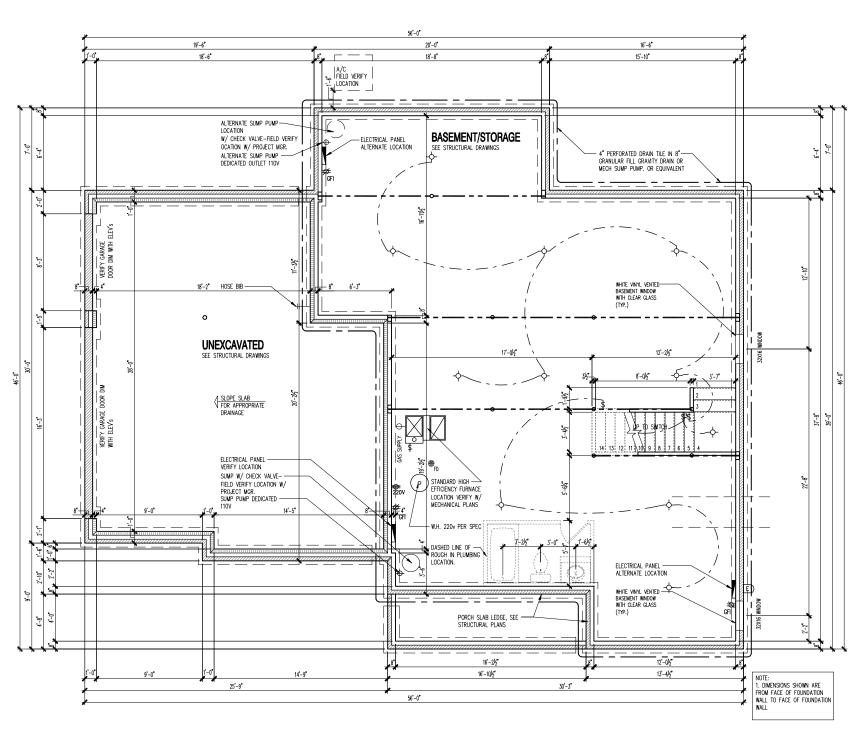

| 5.88  | 336  | 0.56     | 1.31 |      |       |      |      |       |      |
| ELEVATION                  | EAVE  | 100  | 0.275   | 0.94 | 1729 | 2.88    | 4.89  | 336  | 0.56     | 1.31 |      |       |      |      |       |      |
|                            | TOTAL |      | 0.55    | 1.88 |      | 5.76    | 10.77 |      | 1.12     | 2.62 |      |       |      |      |       |      |







Pulte Pulte

Front Elevation - Elev. 1 Side Elevations and Roof Plan

PRODUCTION WANGER
JOHN HEINZMON
RELEASE DATE: 11/15/2017
RELEASE DATE:

PROJECT THE SINGLE FAMILY

COMMUNITY NAME
RIVER OAKS
LOT 87

LANSON COMMUNITY ID

----

GARAGE HANDING
GARAGE LEFT

SPECIFICATION LEVEL
TBD

PLAN NAME

PLAN NAME
CRAWFORD

NPC PLAN NUMBER
TBD

LANSON PLAN ID

--
LEGACY PLAN NUMBER / NAME
PLAN 2843

7.01a2



Full Basement Foundation Plan

PRODUCTION MANAGER
Jomey Heinzmon
CURRENT
RELEASE DATE: 11/15/201 REV # | DATE / DESCRIPTION

PROJECT TYPE SINGLE FAMILY

RIVER OAKS LOT 87 LAWSON COMMUNITY ID

GARAGE LEFT

TBD

CRAWFORD NPC PLAN NUMBER

PLAN 2843

Pulte

P PLOTS ON 22x34 SHEETS — 11x17 SHEETS REPRESENT 1/2 SCALE PLOTS

EIERT FLOOR Plan

PRODUCTION MANAGER
Johnstein Heinzmon
GURRAN
GURRAN
RELEAR DATE: 11/15/2017
REV.y. | DATE: / DESCRIPTION

PROJECT TYPE
SINGLE FAMILY

COMMUNITY NAME
RIVER OAKS
LOT 87

LANSON COMMUNITY ID
---GARAGE HANDING
GARAGE LEF

GARAGE LEFT

SPECIFICATION LEVEL

TBD

PLAN NAME

CRAWFORD

MPC PLAN NAMER

TBD

LANSON PLAN IO

LAWSON PLAN ID
LEGACY PLAN NUMBER / NAME
PLAN 2843

2.10a



Pulte

S ON 22x34 SHEETS – 11x17 SHEETS REPRESENT 1/2 SCALE PLOTS

PRODUCTION WANAGE