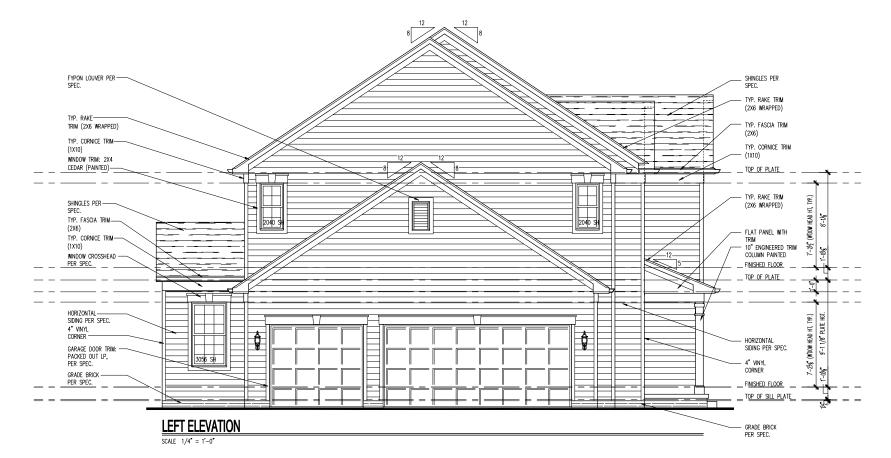

---|------|
|                            |       | 1ST  | FLOOR R | 00F  | 2ND  | FLOOR R | 00F   | G    | ARAGE RO | 0F   |      | N/A   |      |      | N/A   |      |
| 4                          | LOC   | AREA | REQ'D   | SUPP | AREA | REQ'D   | SUPP  | AREA | REQ'D    | SUPP | AREA | REQ'D | SUPP | AREA | REQ'D | SUPP |
| I                          | RIDGE | 165  | 0.275   | 0.94 | 1729 | 2.88    | 5.88  | 336  | 0.56     | 1.31 |      |       |      |      |       |      |
| ELEVATION                  | EAVE  | 100  | 0.275   | 0.94 | 1729 | 2.88    | 4.89  | 336  | 0.56     | 1.31 |      |       |      |      |       |      |
|                            | TOTAL |      | 0.55    | 1.88 |      | 5.76    | 10.77 |      | 1.12     | 2.62 |      |       |      |      |       |      |







Pulte Pulte

Front Elevation - Elev. 1 Side Elevations and Roof Plan

PRODUCTION WANGER
JOHN HEINZMON
RELEASE DATE: 11/15/2017
RELEASE DATE:

PROJECT THE SINGLE FAMILY

COMMUNITY NAME
RIVER OAKS
LOT 87

LANSON COMMUNITY ID

----

GARAGE HANDING
GARAGE LEFT

SPECIFICATION LEVEL
TBD

PLAN NAME

PLAN NAME
CRAWFORD

NPC PLAN NUMBER
TBD

LANSON PLAN ID

--
LEGACY PLAN NUMBER / NAME
PLAN 2843

7.01a2



Full Basement Foundation Plan

PRODUCTION MANAGER
Jomey Heinzmon
CURRENT
RELEASE DATE: 11/15/201 REV # | DATE / DESCRIPTION

PROJECT TYPE SINGLE FAMILY

RIVER OAKS LOT 87 LAWSON COMMUNITY ID

GARAGE LEFT

TBD

CRAWFORD NPC PLAN NUMBER

PLAN 2843

Pulte

P PLOTS ON 22x34 SHEETS — 11x17 SHEETS REPRESENT 1/2 SCALE PLOTS

EIERT FLOOR Plan

PRODUCTION MANAGER
Johnstein Heinzmon
GURRAN
GURRAN
RELEA