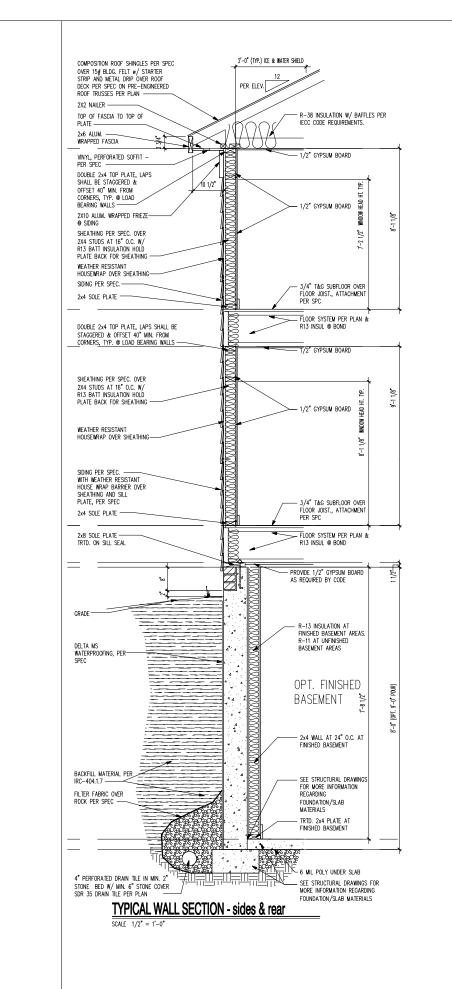

stein Heinzmon
GURRAN
GURRAN
RELEAR DATE: 11/15/2017
REV.y. | DATE: / DESCRIPTION

PROJECT TYPE
SINGLE FAMILY

COMMUNITY NAME
RIVER OAKS
LOT 87

LANSON COMMUNITY ID
---GARAGE HANDING
GARAGE LEF

GARAGE LEFT

SPECIFICATION LEVEL

TBD

PLAN NAME

CRAWFORD

MPC PLAN NAMER

TBD

LANSON PLAN IO

LAWSON PLAN ID
LEGACY PLAN NUMBER / NAME
PLAN 2843

2.10a



Pulte

S ON 22x34 SHEETS – 11x17 SHEETS REPRESENT 1/2 SCALE PLOTS

PRODUCTION WANAGER
Jonney Heinzmon
GUMENT
RELEAS DATE: 11/15/2017
RELY # I DATE / DESCRIPTION

A

A

A

A

A

PROJECT TYPE
SINGLE FAMILY
COMMUNITY NAME

COMMUNITY NAME
RIVER OAKS
LOT 87
LAYSON COMMUNITY ID
---GARAGE HANDING

GARAGE LEFT

SPECIFICATION LEVEL
TBD

PLAN NAME
CRAWEC

PLAN NAVE
CRAWFORD
NPC PLAN NUMBER
TBD
LANSON PLAN ID
LEGACY PLAN NUMBER / NAME

PLAN 2843

2.20a



Pulte-

Typical Wall Sections

PRODUCTION VANAGER
Johney Heinzmon
CURRENT
RELEAS DATE: 11/15/2017
RELEAS DATE

PROJECT TYPE
SINGLE FAMILY

RIVER OAKS
LOT 87
LANSON COMMUNITY ID

GARAGE LEFT

TBD
PLAN NAME
CRAWFORD

NPC PLAN NUMBER
TBD

LAWSON PLAN ID

LECACY DI ANI MUMBINE

LEGACY PLAN NUMBER / NAME PLAN 2843

3.31a

TYPICAL WALL SECTION - garage

Cleveland Division
387 Medina Rd. Suite 1700
Medina, OH 44256

Typical Wall Sections

PRODUCTION MANAGER
Jomey Heinzmon
CURRENT
RELEASE DATE: 11/15/201 REV # | DATE / DESCRIPTION

PROJECT TYPE SINGLE FAMILY

RIVER OAKS LOT 87 LAWSON COMMUNITY ID

GARAGE LEFT

TBD

CRAWFORD NPC PLAN NUMBER TBD

LEGACY PLAN NUMBER / NAME PLAN 2843

3.31b



# OHIO DIVISION -LOT 87

# **CRAWFORD**

# 1 - GENERAL BUILDING & DESIGN REQUIREMENTS THE ATTACHED PLANS &