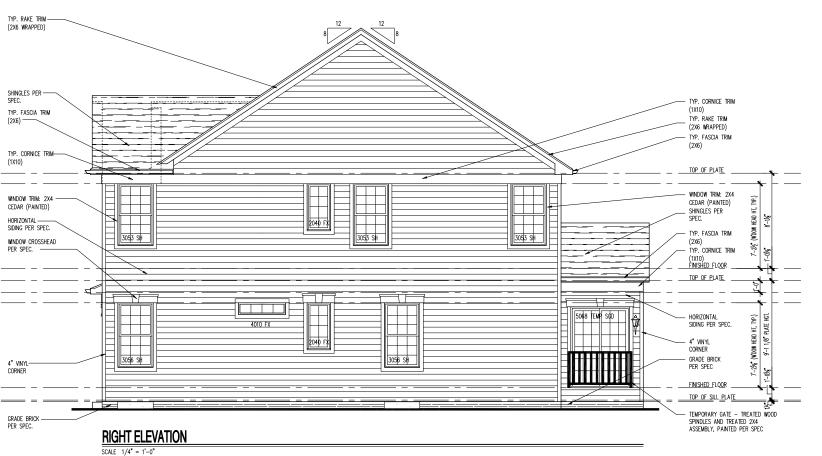

-|------|
|                            |       | 1ST  | FLOOR R | 00F  | 2ND  | FLOOR R | 00F   | G    | ARAGE RO | 0F   |      | N/A   |      |      | N/A   |      |
| 4                          | LOC   | AREA | REQ'D   | SUPP | AREA | REQ'D   | SUPP  | AREA | REQ'D    | SUPP | AREA | REQ'D | SUPP | AREA | REQ'D | SUPP |
| I                          | RIDGE | 165  | 0.275   | 0.94 | 1729 | 2.88    | 5.88  | 336  | 0.56     | 1.31 |      |       |      |      |       |      |
| ELEVATION                  | EAVE  | 100  | 0.275   | 0.94 | 1729 | 2.88    | 4.89  | 336  | 0.56     | 1.31 |      |       |      |      |       |      |
|                            | TOTAL |      | 0.55    | 1.88 |      | 5.76    | 10.77 |      | 1.12     | 2.62 |      |       |      |      |       |      |







Pulte Pulte

Front Elevation - Elev. 1 Side Elevations and Roof Plan

PRODUCTION WANGER
JOHN HEINZMON
RELEASE DATE: 11/15/2017
RELEASE DATE:

PROJECT THE SINGLE FAMILY

COMMUNITY NAME
RIVER OAKS
LOT 87

LANSON COMMUNITY ID

----

GARAGE HANDING
GARAGE LEFT

SPECIFICATION LEVEL
TBD

PLAN NAME

PLAN NAME
CRAWFORD

NPC PLAN NUMBER
TBD

LANSON PLAN ID

--
LEGACY PLAN NUMBER / NAME
PLAN 2843

7.01a2



Full Basement Foundation Plan

PRODUCTION MANAGER
Jomey Heinzmon
CURRENT
RELEASE DATE: 11/15/201 REV # | DATE / DESCRIPTION

PROJECT TYPE SINGLE FAMILY

RIVER OAKS LOT 87 LAWSON COMMUNITY ID

GARAGE LEFT

TBD

CRAWFORD NPC PLAN NUMBER

PLAN 2843

Pulte

P PLOTS ON 22x34 SHEETS — 11x17 SHEETS REPRESENT 1/2 SCALE PLOTS

EIERT FLOOR Plan

PRODUCTION MANAGER
Johnstein Heinzmon
GURRAN
GURRAN
RELEAR