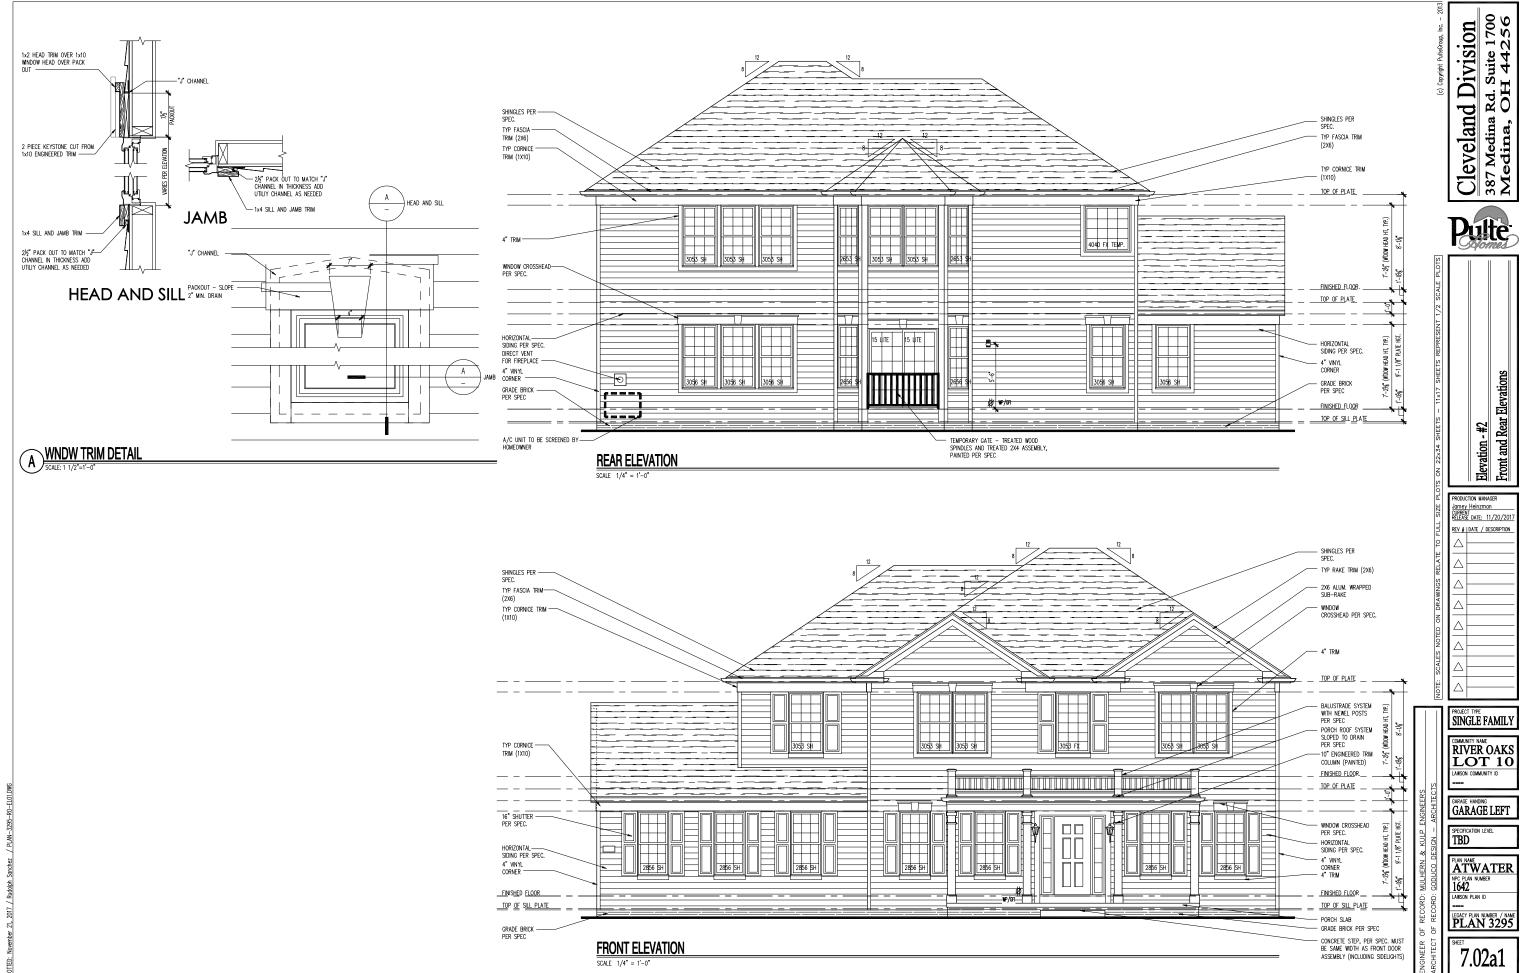

| APPROVED:  STAFF APPROVAL  DATE                                                                                                                                                                                                                                                                                                                                                                                                                                                                                                                                                                                                                                                                                                                                                                                                                                                                                                                                                                                                                                                                                                                                                                                                                                                                                                                                                                                                                                                                                                                                                                                                                                                                                                                                                                                                                                                                                                                                                                                                                                                                                                | BUILDER: PULTE HOMES OF OHIO, LLC.                                                                                                                                                                                                                                                                                                                                                                                                                                                                                                                                                                                                                                                                                                                                                                                                                                                                                                                                                                                                                                                                                                                                                                                                                                                                                                                                                                                                                                                                                                                                                                                                                                                                                                                                                                                                                                                                                                                                                                                                                                                                                            | TATE OF ON TOTAL                                                                                                                                                                                                                                                                                                                                                                                                                                                                                                                                                                                                                                                                                                                                                                                                                                                                                                                                                                                                                                                                                                                                                                                                                                                                                                                                                                                                                                                                                                                                                                                                                                                                                                                                                                                                                                                                                                                                                                                                                                                                                                               |                                                                                                    |
|--------------------------------------------------------------------------------------------------------------------------------------------------------------------------------------------------------------------------------------------------------------------------------------------------------------------------------------------------------------------------------------------------------------------------------------------------------------------------------------------------------------------------------------------------------------------------------------------------------------------------------------------------------------------------------------------------------------------------------------------------------------------------------------------------------------------------------------------------------------------------------------------------------------------------------------------------------------------------------------------------------------------------------------------------------------------------------------------------------------------------------------------------------------------------------------------------------------------------------------------------------------------------------------------------------------------------------------------------------------------------------------------------------------------------------------------------------------------------------------------------------------------------------------------------------------------------------------------------------------------------------------------------------------------------------------------------------------------------------------------------------------------------------------------------------------------------------------------------------------------------------------------------------------------------------------------------------------------------------------------------------------------------------------------------------------------------------------------------------------------------------|-------------------------------------------------------------------------------------------------------------------------------------------------------------------------------------------------------------------------------------------------------------------------------------------------------------------------------------------------------------------------------------------------------------------------------------------------------------------------------------------------------------------------------------------------------------------------------------------------------------------------------------------------------------------------------------------------------------------------------------------------------------------------------------------------------------------------------------------------------------------------------------------------------------------------------------------------------------------------------------------------------------------------------------------------------------------------------------------------------------------------------------------------------------------------------------------------------------------------------------------------------------------------------------------------------------------------------------------------------------------------------------------------------------------------------------------------------------------------------------------------------------------------------------------------------------------------------------------------------------------------------------------------------------------------------------------------------------------------------------------------------------------------------------------------------------------------------------------------------------------------------------------------------------------------------------------------------------------------------------------------------------------------------------------------------------------------------------------------------------------------------|--------------------------------------------------------------------------------------------------------------------------------------------------------------------------------------------------------------------------------------------------------------------------------------------------------------------------------------------------------------------------------------------------------------------------------------------------------------------------------------------------------------------------------------------------------------------------------------------------------------------------------------------------------------------------------------------------------------------------------------------------------------------------------------------------------------------------------------------------------------------------------------------------------------------------------------------------------------------------------------------------------------------------------------------------------------------------------------------------------------------------------------------------------------------------------------------------------------------------------------------------------------------------------------------------------------------------------------------------------------------------------------------------------------------------------------------------------------------------------------------------------------------------------------------------------------------------------------------------------------------------------------------------------------------------------------------------------------------------------------------------------------------------------------------------------------------------------------------------------------------------------------------------------------------------------------------------------------------------------------------------------------------------------------------------------------------------------------------------------------------------------|----------------------------------------------------------------------------------------------------|
| APPROVED:  ENGINEERING DEPT. APPROVAL DATE                                                                                                                                                                                                                                                                                                                                                                                                                                                                                                                                                                                                                                                                                                                                                                                                                                                                                                                                                                                                                                                                                                                                                                                                                                                                                                                                                                                                                                                                                                                                                                                                                                                                                                                                                                                                                                                                                                                                                                                                                                                                                     | ADDRESS: 387 MEDINA ROAD SUITE 1700, MEDINA, OHIO 44256 PHONE: 330-239-1587                                                                                                                                                                                                                                                                                                                                                                                                                                                                                                                                                                                                                                                                                                                                                                                                                                                                                                                                                                                                                                                                                                                                                                                                                                                                                                                                                                                                                                                                                                                                                                                                                                                                                                                                                                                                                                                                                                                                                                                                                                                   | STAN R. LOCH CL                                                                                                                                                                                                                                                                                                                                                                                                                                                                                                                                                                                                                                                                                                                                                                                                                                                                                                                                                                                                                                                                                                                                                                                                                                                                                                                                                                                                                                                                                                                                                                                                                                                                                                                                                                                                                                                                                                                                                                                                                                                                                                                | INITIAL SITE BENCHMARK: SUMMIT COUNTY GEODETIC MONUMENT HU 118 STATE PLAN COORDINATE N 572,745.649 |
| APPROVED: LANDSCAPE ARCHITECT APPROVAL DATE HUDSIN                                                                                                                                                                                                                                                                                                                                                                                                                                                                                                                                                                                                                                                                                                                                                                                                                                                                                                                                                                                                                                                                                                                                                                                                                                                                                                                                                                                                                                                                                                                                                                                                                                                                                                                                                                                                                                                                                                                                                                                                                                                                             |                                                                                                                                                                                                                                                                                                                                                                                                                                                                                                                                                                                                                                                                                                                                                                                                                                                                                                                                                                                                                                                                                                                                                                                                                                                                                                                                                                                                                                                                                                                                                                                                                                                                                                                                                                                                                                                                                                                                                                                                                                                                                                                               | NEGISTERE COLLINS                                                                                                                                                                                                                                                                                                                                                                                                                                                                                                                                                                                                                                                                                                                                                                                                                                                                                                                                                                                                                                                                                                                                                                                                                                                                                                                                                                                                                                                                                                                                                                                                                                                                                                                                                                                                                                                                                                                                                                                                                                                                                                              | E 2,250,912.641<br>ELEVATION = 1006.912 NAVD 1988                                                  |
| ENGINEERING DEPARTMENT  Approved                                                                                                                                                                                                                                                                                                                                                                                                                                                                                                                                                                                                                                                                                                                                                                                                                                                                                                                                                                                                                                                                                                                                                                                                                                                                                                                                                                                                                                                                                                                                                                                                                                                                                                                                                                                                                                                                                                                                                                                                                                                                                               | OWNER:                                                                                                                                                                                                                                                                                                                                                                                                                                                                                                                                                                                                                                                                                                                                                                                                                                                                                                                                                                                                                                                                                                                                                                                                                                                                                                                                                                                                                                                                                                                                                                                                                                                                                                                                                                                                                                                                                                                                                                                                                                                                                                                        | MINIMAN ONAL SHAME                                                                                                                                                                                                                                                                                                                                                                                                                                                                                                                                                                                                                                                                                                                                                                                                                                                                                                                                                                                                                                                                                                                                                                                                                                                                                                                                                                                                                                                                                                                                                                                                                                                                                                                                                                                                                                                                                                                                                                                                                                                                                                             | NOTES: DOWNSPOUTS TO BE CONNECTED TO                                                               |
| **PRIMARY BENCHMARK: **  TOC/BOC ELEV @ P/L  IN FRONT OF SUBLOT 10/11  ELEV. = 1003.11  Approved By Anthony Calabro                                                                                                                                                                                                                                                                                                                                                                                                                                                                                                                                                                                                                                                                                                                                                                                                                                                                                                                                                                                                                                                                                                                                                                                                                                                                                                                                                                                                                                                                                                                                                                                                                                                                                                                                                                                                                                                                                                                                                                                                            | PHONE:                                                                                                                                                                                                                                                                                                                                                                                                                                                                                                                                                                                                                                                                                                                                                                                                                                                                                                                                                                                                                                                                                                                                                                                                                                                                                                                                                                                                                                                                                                                                                                                                                                                                                                                                                                                                                                                                                                                                                                                                                                                                                                                        | NOTE: FINAL LOCATION OF (3) TREES TO BE DETERMINED AND INSTALLED                                                                                                                                                                                                                                                                                                                                                                                                                                                                                                                                                                                                                                                                                                                                                                                                                                                                                                                                                                                                                                                                                                                                                                                                                                                                                                                                                                                                                                                                                                                                                                                                                                                                                                                                                                                                                                                                                                                                                                                                                                                               | STORM SEWER CONNECTION SUMP PUMP REQUIRED FOR FOOTER DRAINS                                        |
| **SECONDARY BENCHMARK**   TOP STEM OF HYDRANT   BENCHMARK WITH THE CURB GRADES                                                                                                                                                                                                                                                                                                                                                                                                                                                                                                                                                                                                                                                                                                                                                                                                                                                                                                                                                                                                                                                                                                                                                                                                                                                                                                                                                                                                                                                                                                                                                                                                                                                                                                                                                                                                                                                                                                                                                                                                                                                 | NOTE: ALL PROPOSED FOOTERS WILL REQUIRE SURVEY CERTIFICATION ONCE SET AND PRIOR TO THE                                                                                                                                                                                                                                                                                                                                                                                                                                                                                                                                                                                                                                                                                                                                                                                                                                                                                                                                                                                                                                                                                                                                                                                                                                                                                                                                                                                                                                                                                                                                                                                                                                                                                                                                                                                                                                                                                                                                                                                                                                        | BY PURCHASER IN COMPLIANCE WITH CITY OF HUDSON LAND                                                                                                                                                                                                                                                                                                                                                                                                                                                                                                                                                                                                                                                                                                                                                                                                                                                                                                                                                                                                                                                                                                                                                                                                                                                                                                                                                                                                                                                                                                                                                                                                                                                                                                                                                                                                                                                                                                                                                                                                                                                                            | NOTE: PURCHASER TO INSTALL                                                                         |
| PRIOR TO DIGGING THE FOUNDATION.**                                                                                                                                                                                                                                                                                                                                                                                                                                                                                                                                                                                                                                                                                                                                                                                                                                                                                                                                                                                                                                                                                                                                                                                                                                                                                                                                                                                                                                                                                                                                                                                                                                                                                                                                                                                                                                                                                                                                                                                                                                                                                             | COMPLETION OF HOME CONSTRUCTION                                                                                                                                                                                                                                                                                                                                                                                                                                                                                                                                                                                                                                                                                                                                                                                                                                                                                                                                                                                                                                                                                                                                                                                                                                                                                                                                                                                                                                                                                                                                                                                                                                                                                                                                                                                                                                                                                                                                                                                                                                                                                               | DEVELOPMENT CODE (1207.04J).                                                                                                                                                                                                                                                                                                                                                                                                                                                                                                                                                                                                                                                                                                                                                                                                                                                                                                                                                                                                                                                                                                                                                                                                                                                                                                                                                                                                                                                                                                                                                                                                                                                                                                                                                                                                                                                                                                                                                                                                                                                                                                   | MINIMUM OF 3 TREES PER MUNICIPAL REQUIREMENTS                                                      |
| 1001.97 × 1002.12                                                                                                                                                                                                                                                                                                                                                                                                                                                                                                                                                                                                                                                                                                                                                                                                                                                                                                                                                                                                                                                                                                                                                                                                                                                                                                                                                                                                                                                                                                                                                                                                                                                                                                                                                                                                                                                                                                                                                                                                                                                                                                              | EX STS MH<br>RIM 1002.43<br>18*INVS 995.43                                                                                                                                                                                                                                                                                                                                                                                                                                                                                                                                                                                                                                                                                                                                                                                                                                                                                                                                                                                                                                                                                                                                                                                                                                                                                                                                                                                                                                                                                                                                                                                                                                                                                                                                                                                                                                                                                                                                                                                                                                                                                    | CURVE TABLE  CURVE LENGTH RADIUS TANCENT CHORD BEARING DELTA  C1 222.42' 270.00' 117.96' 216.18' 561'58'03"E 47'11'57"  C2 92.26' 300.00' 46.50' 91.90' 566'16'52"E 17'37'15"                                                                                                                                                                                                                                                                                                                                                                                                                                                                                                                                                                                                                                                                                                                                                                                                                                                                                                                                                                                                                                                                                                                                                                                                                                                                                                                                                                                                                                                                                                                                                                                                                                                                                                                                                                                                                                                                                                                                                  | NOTE:<br>PURCHASER TO INSTALL LANDSCAPING PER CITY<br>OF HUDSON LANDSCAPING REQUIREMENTS.          |
| See Affin                                                                                                                                                                                                                                                                                                                                                                                                                                                                                                                                                                                                                                                                                                                                                                                                                                                                                                                                                                                                                                                                                                                                                                                                                                                                                                                                                                                                                                                                                                                                                                                                                                                                                                                                                                                                                                                                                                                                                                                                                                                                                                                      | EX STS MH<br>RIM 1003.17<br>18 INVS 996.21                                                                                                                                                                                                                                                                                                                                                                                                                                                                                                                                                                                                                                                                                                                                                                                                                                                                                                                                                                                                                                                                                                                                                                                                                                                                                                                                                                                                                                                                                                                                                                                                                                                                                                                                                                                                                                                                                                                                                                                                                                                                                    | C2 92.26' 300.00' 46.50' 91.90' S66'16'52"E 17'37'15" C3 41.64' 30.00' 24.96' 38.38' N35'19'46"W 79'31'28"                                                                                                                                                                                                                                                                                                                                                                                                                                                                                                                                                                                                                                                                                                                                                                                                                                                                                                                                                                                                                                                                                                                                                                                                                                                                                                                                                                                                                                                                                                                                                                                                                                                                                                                                                                                                                                                                                                                                                                                                                     |                                                                                                    |
| 10020 10020                                                                                                                                                                                                                                                                                                                                                                                                                                                                                                                                                                                                                                                                                                                                                                                                                                                                                                                                                                                                                                                                                                                                                                                                                                                                                                                                                                                                                                                                                                                                                                                                                                                                                                                                                                                                                                                                                                                                                                                                                                                                                                                    | 18 INVS 996.21                                                                                                                                                                                                                                                                                                                                                                                                                                                                                                                                                                                                                                                                                                                                                                                                                                                                                                                                                                                                                                                                                                                                                                                                                                                                                                                                                                                                                                                                                                                                                                                                                                                                                                                                                                                                                                                                                                                                                                                                                                                                                                                |                                                                                                                                                                                                                                                                                                                                                                                                                                                                                                                                                                                                                                                                                                                                                                                                                                                                                                                                                                                                                                                                                                                                                                                                                                                                                                                                                                                                                                                                                                                                                                                                                                                                                                                                                                                                                                                                                                                                                                                                                                                                                                                                | NOTE: PER ARB, EGRESS WINDOW WELLS SHOULD BE NO MORE THAN 6" ABOVE FINISHED GRADE                  |
| THE SERVICE SE | 1002 43<br>TOC                                                                                                                                                                                                                                                                                                                                                                                                                                                                                                                                                                                                                                                                                                                                                                                                                                                                                                                                                                                                                                                                                                                                                                                                                                                                                                                                                                                                                                                                                                                                                                                                                                                                                                                                                                                                                                                                                                                                                                                                                                                                                                                | EX STS MH<br>RIM 1003.85<br>12"E INV 997.05<br>15"S INV 996.85                                                                                                                                                                                                                                                                                                                                                                                                                                                                                                                                                                                                                                                                                                                                                                                                                                                                                                                                                                                                                                                                                                                                                                                                                                                                                                                                                                                                                                                                                                                                                                                                                                                                                                                                                                                                                                                                                                                                                                                                                                                                 | GRAPHIC SCALE                                                                                      |
| EX SAS MH<br>RIM 1002.48<br>8"INVS 986.56                                                                                                                                                                                                                                                                                                                                                                                                                                                                                                                                                                                                                                                                                                                                                                                                                                                                                                                                                                                                                                                                                                                                                                                                                                                                                                                                                                                                                                                                                                                                                                                                                                                                                                                                                                                                                                                                                                                                                                                                                                                                                      | MAJESTIC OAKS                                                                                                                                                                                                                                                                                                                                                                                                                                                                                                                                                                                                                                                                                                                                                                                                                                                                                                                                                                                                                                                                                                                                                                                                                                                                                                                                                                                                                                                                                                                                                                                                                                                                                                                                                                                                                                                                                                                                                                                                                                                                                                                 | 5'-18" SIS (18"W INV 996.55)                                                                                                                                                                                                                                                                                                                                                                                                                                                                                                                                                                                                                                                                                                                                                                                                                                                                                                                                                                                                                                                                                                                                                                                                                                                                                                                                                                                                                                                                                                                                                                                                                                                                                                                                                                                                                                                                                                                                                                                                                                                                                                   | 20 0 10 20                                                                                         |
|                                                                                                                                                                                                                                                                                                                                                                                                                                                                                                                                                                                                                                                                                                                                                                                                                                                                                                                                                                                                                                                                                                                                                                                                                                                                                                                                                                                                                                                                                                                                                                                                                                                                                                                                                                                                                                                                                                                                                                                                                                                                                                                                | 10029 · EX                                                                                                                                                                                                                                                                                                                                                                                                                                                                                                                                                                                                                                                                                                                                                                                                                                                                                                                                                                                                                                                                                                                                                                                                                                                                                                                                                                                                                                                                                                                                                                                                                                                                                                                                                                                                                                                                                                                                                                                                                                                                                                                    | 8" WATERLINE                                                                                                                                                                                                                                                                                                                                                                                                                                                                                                                                                                                                                                                                                                                                                                                                                                                                                                                                                                                                                                                                                                                                                                                                                                                                                                                                                                                                                                                                                                                                                                                                                                                                                                                                                                                                                                                                                                                                                                                                                                                                                                                   | ( IN FEET ) 1 inch = $20 \text{ ft.}$                                                              |
| ** Allano Ing. 1003.4                                                                                                                                                                                                                                                                                                                                                                                                                                                                                                                                                                                                                                                                                                                                                                                                                                                                                                                                                                                                                                                                                                                                                                                                                                                                                                                                                                                                                                                                                                                                                                                                                                                                                                                                                                                                                                                                                                                                                                                                                                                                                                          | 1002.59<br>1002.59                                                                                                                                                                                                                                                                                                                                                                                                                                                                                                                                                                                                                                                                                                                                                                                                                                                                                                                                                                                                                                                                                                                                                                                                                                                                                                                                                                                                                                                                                                                                                                                                                                                                                                                                                                                                                                                                                                                                                                                                                                                                                                            | · Marie Company                                                                                                                                                                                                                                                                                                                                                                                                                                                                                                                                                                                                                                                                                                                                                                                                                                                                                                                                                                                                                                                                                                                                                                                                                                                                                                                                                                                                                                                                                                                                                                                                                                                                                                                                                                                                                                                                                                                                                                                                                                                                                                                | PERCENTAGE OF<br>LOT COVERAGE = 21.8%                                                              |
| VACANT                                                                                                                                                                                                                                                                                                                                                                                                                                                                                                                                                                                                                                                                                                                                                                                                                                                                                                                                                                                                                                                                                                                                                                                                                                                                                                                                                                                                                                                                                                                                                                                                                                                                                                                                                                                                                                                                                                                                                                                                                                                                                                                         | CABLE PED (TO                                                                                                                                                                                                                                                                                                                                                                                                                                                                                                                                                                                                                                                                                                                                                                                                                                                                                                                                                                                                                                                                                                                                                                                                                                                                                                                                                                                                                                                                                                                                                                                                                                                                                                                                                                                                                                                                                                                                                                                                                                                                                                                 | MON BOOK                                                                                                                                                                                                                                                                                                                                                                                                                                                                                                                                                                                                                                                                                                                                                                                                                                                                                                                                                                                                                                                                                                                                                                                                                                                                                                                                                                                                                                                                                                                                                                                                                                                                                                                                                                                                                                                                                                                                                                                                                                                                                                                       | HOUSE COVERAGE = 2,421 SQ.FT.  DRIVEWAY COVERAGE = 1,332 SQ.FT.                                    |
| SL 9<br>16,349 SQ.FT.<br>0.3753 AC.                                                                                                                                                                                                                                                                                                                                                                                                                                                                                                                                                                                                                                                                                                                                                                                                                                                                                                                                                                                                                                                                                                                                                                                                                                                                                                                                                                                                                                                                                                                                                                                                                                                                                                                                                                                                                                                                                                                                                                                                                                                                                            | PROD 5' CONC SIDE MALA 1002.9  1002.9                                                                                                                                                                                                                                                                                                                                                                                                                                                                                                                                                                                                                                                                                                                                                                                                                                                                                                                                                                                                                                                                                                                                                                                                                                                                                                                                                                                                                                                                                                                                                                                                                                                                                                                                                                                                                                                                                                                                                                                                                                                                                         | EX SAS MH RIM 1003.09 8"S INV 987.24 8"E INV 993.23                                                                                                                                                                                                                                                                                                                                                                                                                                                                                                                                                                                                                                                                                                                                                                                                                                                                                                                                                                                                                                                                                                                                                                                                                                                                                                                                                                                                                                                                                                                                                                                                                                                                                                                                                                                                                                                                                                                                                                                                                                                                            | WALKWAY COVERAGE = 234 SQ.FT.  TOTAL COVERAGE = 3,987 SQ.FT.                                       |
| PRESTIGE & PREMIER COMPANIES  PROP TREE  (TYP.)                                                                                                                                                                                                                                                                                                                                                                                                                                                                                                                                                                                                                                                                                                                                                                                                                                                                                                                                                                                                                                                                                                                                                                                                                                                                                                                                                                                                                                                                                                                                                                                                                                                                                                                                                                                                                                                                                                                                                                                                                                                                                | 1004                                                                                                                                                                                                                                                                                                                                                                                                                                                                                                                                                                                                                                                                                                                                                                                                                                                                                                                                                                                                                                                                                                                                                                                                                                                                                                                                                                                                                                                                                                                                                                                                                                                                                                                                                                                                                                                                                                                                                                                                                                                                                                                          | 8"E INV 993.23<br>8"W INV 987.24                                                                                                                                                                                                                                                                                                                                                                                                                                                                                                                                                                                                                                                                                                                                                                                                                                                                                                                                                                                                                                                                                                                                                                                                                                                                                                                                                                                                                                                                                                                                                                                                                                                                                                                                                                                                                                                                                                                                                                                                                                                                                               | DATE OF SURVEY:<br>NOVEMBER 15th, 2017                                                             |
| PROP SILT<br>FENCE (TIP.)                                                                                                                                                                                                                                                                                                                                                                                                                                                                                                                                                                                                                                                                                                                                                                                                                                                                                                                                                                                                                                                                                                                                                                                                                                                                                                                                                                                                                                                                                                                                                                                                                                                                                                                                                                                                                                                                                                                                                                                                                                                                                                      | 25' BUILDING 1811                                                                                                                                                                                                                                                                                                                                                                                                                                                                                                                                                                                                                                                                                                                                                                                                                                                                                                                                                                                                                                                                                                                                                                                                                                                                                                                                                                                                                                                                                                                                                                                                                                                                                                                                                                                                                                                                                                                                                                                                                                                                                                             | EX 138'-8" SAS                                                                                                                                                                                                                                                                                                                                                                                                                                                                                                                                                                                                                                                                                                                                                                                                                                                                                                                                                                                                                                                                                                                                                                                                                                                                                                                                                                                                                                                                                                                                                                                                                                                                                                                                                                                                                                                                                                                                                                                                                                                                                                                 | TYPE OF HOUSE: PLAN# ATWATER ELEVATION: 2                                                          |
| 1004.8 \\ 1003.8 \\                                                                                                                                                                                                                                                                                                                                                                                                                                                                                                                                                                                                                                                                                                                                                                                                                                                                                                                                                                                                                                                                                                                                                                                                                                                                                                                                                                                                                                                                                                                                                                                                                                                                                                                                                                                                                                                                                                                                                                                                                                                                                                            | 1006 8 25.5'                                                                                                                                                                                                                                                                                                                                                                                                                                                                                                                                                                                                                                                                                                                                                                                                                                                                                                                                                                                                                                                                                                                                                                                                                                                                                                                                                                                                                                                                                                                                                                                                                                                                                                                                                                                                                                                                                                                                                                                                                                                                                                                  | The state of the s | GAR:3 CAR SIDE LEFT W/9' BASEMENT & FIREPLACE                                                      |
|                                                                                                                                                                                                                                                                                                                                                                                                                                                                                                                                                                                                                                                                                                                                                                                                                                                                                                                                                                                                                                                                                                                                                                                                                                                                                                                                                                                                                                                                                                                                                                                                                                                                                                                                                                                                                                                                                                                                                                                                                                                                                                                                | 1006.5                                                                                                                                                                                                                                                                                                                                                                                                                                                                                                                                                                                                                                                                                                                                                                                                                                                                                                                                                                                                                                                                                                                                                                                                                                                                                                                                                                                                                                                                                                                                                                                                                                                                                                                                                                                                                                                                                                                                                                                                                                                                                                                        | 8 8 8 12 100 100 100 100 100 100 100 100 100                                                                                                                                                                                                                                                                                                                                                                                                                                                                                                                                                                                                                                                                                                                                                                                                                                                                                                                                                                                                                                                                                                                                                                                                                                                                                                                                                                                                                                                                                                                                                                                                                                                                                                                                                                                                                                                                                                                                                                                                                                                                                   | (1) = PROP 1" WAT CONN<br>(2) = PROP 6" PVC SAS CONN @<br>1.0% MIN 10% MAX                         |
|                                                                                                                                                                                                                                                                                                                                                                                                                                                                                                                                                                                                                                                                                                                                                                                                                                                                                                                                                                                                                                                                                                                                                                                                                                                                                                                                                                                                                                                                                                                                                                                                                                                                                                                                                                                                                                                                                                                                                                                                                                                                                                                                | PROP HOUSE   EX SIS   EX SIS   LAT                                                                                                                                                                                                                                                                                                                                                                                                                                                                                                                                                                                                                                                                                                                                                                                                                                                                                                                                                                                                                                                                                                                                                                                                                                                                                                                                                                                                                                                                                                                                                                                                                                                                                                                                                                                                                                                                                                                                                                                                                                                                                            | 998.5±<br>998.5±<br>998.6±<br>998.6±                                                                                                                                                                                                                                                                                                                                                                                                                                                                                                                                                                                                                                                                                                                                                                                                                                                                                                                                                                                                                                                                                                                                                                                                                                                                                                                                                                                                                                                                                                                                                                                                                                                                                                                                                                                                                                                                                                                                                                                                                                                                                           | 1.0% MIN 10% MAX  (3)= PROP 6" PVC STS CONN @  1.0% MIN 10% MAX                                    |
| 1002.9                                                                                                                                                                                                                                                                                                                                                                                                                                                                                                                                                                                                                                                                                                                                                                                                                                                                                                                                                                                                                                                                                                                                                                                                                                                                                                                                                                                                                                                                                                                                                                                                                                                                                                                                                                                                                                                                                                                                                                                                                                                                                                                         | 10P/FTR.998.83 / \ \ \ \ \ \ \ \ \ \ \ \ \ \ \ \ \ \                                                                                                                                                                                                                                                                                                                                                                                                                                                                                                                                                                                                                                                                                                                                                                                                                                                                                                                                                                                                                                                                                                                                                                                                                                                                                                                                                                                                                                                                                                                                                                                                                                                                                                                                                                                                                                                                                                                                                                                                                                                                          | 988.5+<br>6° INV<br>EX 27'-12° 575                                                                                                                                                                                                                                                                                                                                                                                                                                                                                                                                                                                                                                                                                                                                                                                                                                                                                                                                                                                                                                                                                                                                                                                                                                                                                                                                                                                                                                                                                                                                                                                                                                                                                                                                                                                                                                                                                                                                                                                                                                                                                             | LEGEND:                                                                                            |
|                                                                                                                                                                                                                                                                                                                                                                                                                                                                                                                                                                                                                                                                                                                                                                                                                                                                                                                                                                                                                                                                                                                                                                                                                                                                                                                                                                                                                                                                                                                                                                                                                                                                                                                                                                                                                                                                                                                                                                                                                                                                                                                                | 9' BSMT 0.33 2:67 41' EX WAT W                                                                                                                                                                                                                                                                                                                                                                                                                                                                                                                                                                                                                                                                                                                                                                                                                                                                                                                                                                                                                                                                                                                                                                                                                                                                                                                                                                                                                                                                                                                                                                                                                                                                                                                                                                                                                                                                                                                                                                                                                                                                                                | · * · · · · · · · · · · · · · · · · · ·                                                                                                                                                                                                                                                                                                                                                                                                                                                                                                                                                                                                                                                                                                                                                                                                                                                                                                                                                                                                                                                                                                                                                                                                                                                                                                                                                                                                                                                                                                                                                                                                                                                                                                                                                                                                                                                                                                                                                                                                                                                                                        | = PROPOSED TREE □ = EX MONUMENT = EX CURB INLET                                                    |
|                                                                                                                                                                                                                                                                                                                                                                                                                                                                                                                                                                                                                                                                                                                                                                                                                                                                                                                                                                                                                                                                                                                                                                                                                                                                                                                                                                                                                                                                                                                                                                                                                                                                                                                                                                                                                                                                                                                                                                                                                                                                                                                                | PROP GAR  FLIGHT OF                                                                                                                                                                                                                                                                                                                                                                                                                                                                                                                                                                                                                                                                                                                                                                                                                                                                                                                                                                                                                                                                                                                                                                                                                                                                                                                                                                                                                                                                                                                                                                                                                                                                                                                                                                                                                                                                                                                                                                                                                                                                                                           | EX SIS MH RIM 1002.98 12" INV 998.20 15" INVS 997.95                                                                                                                                                                                                                                                                                                                                                                                                                                                                                                                                                                                                                                                                                                                                                                                                                                                                                                                                                                                                                                                                                                                                                                                                                                                                                                                                                                                                                                                                                                                                                                                                                                                                                                                                                                                                                                                                                                                                                                                                                                                                           | S = EX SANITARY MANHOLE □ = EX YARD DRAIN                                                          |
| 1001.1                                                                                                                                                                                                                                                                                                                                                                                                                                                                                                                                                                                                                                                                                                                                                                                                                                                                                                                                                                                                                                                                                                                                                                                                                                                                                                                                                                                                                                                                                                                                                                                                                                                                                                                                                                                                                                                                                                                                                                                                                                                                                                                         | FL 1007.00 8 12 30. 500 1 500 1 500 1 500 1 500 1 500 1 500 1 500 1 500 1 500 1 500 1 500 1 500 1 500 1 500 1 500 1 500 1 500 1 500 1 500 1 500 1 500 1 500 1 500 1 500 1 500 1 500 1 500 1 500 1 500 1 500 1 500 1 500 1 500 1 500 1 500 1 500 1 500 1 500 1 500 1 500 1 500 1 500 1 500 1 500 1 500 1 500 1 500 1 500 1 500 1 500 1 500 1 500 1 500 1 500 1 500 1 500 1 500 1 500 1 500 1 500 1 500 1 500 1 500 1 500 1 500 1 500 1 500 1 500 1 500 1 500 1 500 1 500 1 500 1 500 1 500 1 500 1 500 1 500 1 500 1 500 1 500 1 500 1 500 1 500 1 500 1 500 1 500 1 500 1 500 1 500 1 500 1 500 1 500 1 500 1 500 1 500 1 500 1 500 1 500 1 500 1 500 1 500 1 500 1 500 1 500 1 500 1 500 1 500 1 500 1 500 1 500 1 500 1 500 1 500 1 500 1 500 1 500 1 500 1 500 1 500 1 500 1 500 1 500 1 500 1 500 1 500 1 500 1 500 1 500 1 500 1 500 1 500 1 500 1 500 1 500 1 500 1 500 1 500 1 500 1 500 1 500 1 500 1 500 1 500 1 500 1 500 1 500 1 500 1 500 1 500 1 500 1 500 1 500 1 500 1 500 1 500 1 500 1 500 1 500 1 500 1 500 1 500 1 500 1 500 1 500 1 500 1 500 1 500 1 500 1 500 1 500 1 500 1 500 1 500 1 500 1 500 1 500 1 500 1 500 1 500 1 500 1 500 1 500 1 500 1 500 1 500 1 500 1 500 1 500 1 500 1 500 1 500 1 500 1 500 1 500 1 500 1 500 1 500 1 500 1 500 1 500 1 500 1 500 1 500 1 500 1 500 1 500 1 500 1 500 1 500 1 500 1 500 1 500 1 500 1 500 1 500 1 500 1 500 1 500 1 500 1 500 1 500 1 500 1 500 1 500 1 500 1 500 1 500 1 500 1 500 1 500 1 500 1 500 1 500 1 500 1 500 1 500 1 500 1 500 1 500 1 500 1 500 1 500 1 500 1 500 1 500 1 500 1 500 1 500 1 500 1 500 1 500 1 500 1 500 1 500 1 500 1 500 1 500 1 500 1 500 1 500 1 500 1 500 1 500 1 500 1 500 1 500 1 500 1 500 1 500 1 500 1 500 1 500 1 500 1 500 1 500 1 500 1 500 1 500 1 500 1 500 1 500 1 500 1 500 1 500 1 500 1 500 1 500 1 500 1 500 1 500 1 500 1 500 1 500 1 500 1 500 1 500 1 500 1 500 1 500 1 500 1 500 1 500 1 500 1 500 1 500 1 500 1 500 1 500 1 500 1 500 1 500 1 500 1 500 1 500 1 500 1 500 1 500 1 500 1 500 1 500 1 500 1 500 1 500 1 500 1 500 1 500 1 500 1 500 1 500 1 500 1 500 1 500 1 500 1 500 1 500 1 500 | 3SEW 831.51.                                                                                                                                                                                                                                                                                                                                                                                                                                                                                                                                                                                                                                                                                                                                                                                                                                                                                                                                                                                                                                                                                                                                                                                                                                                                                                                                                                                                                                                                                                                                                                                                                                                                                                                                                                                                                                                                                                                                                                                                                                                                                                                   |                                                                                                    |
| 18,325 SQ.FT.                                                                                                                                                                                                                                                                                                                                                                                                                                                                                                                                                                                                                                                                                                                                                                                                                                                                                                                                                                                                                                                                                                                                                                                                                                                                                                                                                                                                                                                                                                                                                                                                                                                                                                                                                                                                                                                                                                                                                                                                                                                                                                                  | PROP 27527 V                                                                                                                                                                                                                                                                                                                                                                                                                                                                                                                                                                                                                                                                                                                                                                                                                                                                                                                                                                                                                                                                                                                                                                                                                                                                                                                                                                                                                                                                                                                                                                                                                                                                                                                                                                                                                                                                                                                                                                                                                                                                                                                  | 80° h                                                                                                                                                                                                                                                                                                                                                                                                                                                                                                                                                                                                                                                                                                                                                                                                                                                                                                                                                                                                                                                                                                                                                                                                                                                                                                                                                                                                                                                                                                                                                                                                                                                                                                                                                                                                                                                                                                                                                                                                                                                                                                                          | EXISTING GRADE  PROPOSED GRADE    → PROP SILT FENCE                                                |
| P.P. ISO10008 PRESTIGE & 10' SIDEYARD PREMIER COMPANIES                                                                                                                                                                                                                                                                                                                                                                                                                                                                                                                                                                                                                                                                                                                                                                                                                                                                                                                                                                                                                                                                                                                                                                                                                                                                                                                                                                                                                                                                                                                                                                                                                                                                                                                                                                                                                                                                                                                                                                                                                                                                        |                                                                                                                                                                                                                                                                                                                                                                                                                                                                                                                                                                                                                                                                                                                                                                                                                                                                                                                                                                                                                                                                                                                                                                                                                                                                                                                                                                                                                                                                                                                                                                                                                                                                                                                                                                                                                                                                                                                                                                                                                                                                                                                               | SO425<br>SO425<br>TRAIL                                                                                                                                                                                                                                                                                                                                                                                                                                                                                                                                                                                                                                                                                                                                                                                                                                                                                                                                                                                                                                                                                                                                                                                                                                                                                                                                                                                                                                                                                                                                                                                                                                                                                                                                                                                                                                                                                                                                                                                                                                                                                                        | = INLET PROTECTION                                                                                 |
| \$85'34'02"E                                                                                                                                                                                                                                                                                                                                                                                                                                                                                                                                                                                                                                                                                                                                                                                                                                                                                                                                                                                                                                                                                                                                                                                                                                                                                                                                                                                                                                                                                                                                                                                                                                                                                                                                                                                                                                                                                                                                                                                                                                                                                                                   | DRIVE @ 6.1%                                                                                                                                                                                                                                                                                                                                                                                                                                                                                                                                                                                                                                                                                                                                                                                                                                                                                                                                                                                                                                                                                                                                                                                                                                                                                                                                                                                                                                                                                                                                                                                                                                                                                                                                                                                                                                                                                                                                                                                                                                                                                                                  | **SECONDARY BENCHMARK**  IOP STEM OF HYDRANT  ELEV. = 1005.99                                                                                                                                                                                                                                                                                                                                                                                                                                                                                                                                                                                                                                                                                                                                                                                                                                                                                                                                                                                                                                                                                                                                                                                                                                                                                                                                                                                                                                                                                                                                                                                                                                                                                                                                                                                                                                                                                                                                                                                                                                                                  | ₩ = EX WATER VALVE                                                                                 |
| 185.95'                                                                                                                                                                                                                                                                                                                                                                                                                                                                                                                                                                                                                                                                                                                                                                                                                                                                                                                                                                                                                                                                                                                                                                                                                                                                                                                                                                                                                                                                                                                                                                                                                                                                                                                                                                                                                                                                                                                                                                                                                                                                                                                        | 3.24'- 1006 000                                                                                                                                                                                                                                                                                                                                                                                                                                                                                                                                                                                                                                                                                                                                                                                                                                                                                                                                                                                                                                                                                                                                                                                                                                                                                                                                                                                                                                                                                                                                                                                                                                                                                                                                                                                                                                                                                                                                                                                                                                                                                                               | NO TO THE PARTY OF | (SP) = SUMP PUMP<br>(D) = EX STORM MANHOLE                                                         |
|                                                                                                                                                                                                                                                                                                                                                                                                                                                                                                                                                                                                                                                                                                                                                                                                                                                                                                                                                                                                                                                                                                                                                                                                                                                                                                                                                                                                                                                                                                                                                                                                                                                                                                                                                                                                                                                                                                                                                                                                                                                                                                                                | 10000000                                                                                                                                                                                                                                                                                                                                                                                                                                                                                                                                                                                                                                                                                                                                                                                                                                                                                                                                                                                                                                                                                                                                                                                                                                                                                                                                                                                                                                                                                                                                                                                                                                                                                                                                                                                                                                                                                                                                                                                                                                                                                                                      | W. S. S.                                                                                                                                                                                                                                                                                                                                                                                                                                                                                                                                                                                                                                                                                                                                                                                                                                                                                                                                                                                                                                                                                                                                                                                                                                                                                                                                                                                                                                                                                                                                                                                                                                                                                                                                                                                                                                                                                                                                                                                                                                                                                                                       | → = SWALE<br>⇒ = FLOW ARROW<br>E = ELECTRIC STUB                                                   |
| BLOCK "1A" 614,209 SQ.FT. 14,1003 AC.  EX LANDSCAPE BED                                                                                                                                                                                                                                                                                                                                                                                                                                                                                                                                                                                                                                                                                                                                                                                                                                                                                                                                                                                                                                                                                                                                                                                                                                                                                                                                                                                                                                                                                                                                                                                                                                                                                                                                                                                                                                                                                                                                                                                                                                                                        | EX HOUSE                                                                                                                                                                                                                                                                                                                                                                                                                                                                                                                                                                                                                                                                                                                                                                                                                                                                                                                                                                                                                                                                                                                                                                                                                                                                                                                                                                                                                                                                                                                                                                                                                                                                                                                                                                                                                                                                                                                                                                                                                                                                                                                      | WC KERL                                                                                                                                                                                                                                                                                                                                                                                                                                                                                                                                                                                                                                                                                                                                                                                                                                                                                                                                                                                                                                                                                                                                                                                                                                                                                                                                                                                                                                                                                                                                                                                                                                                                                                                                                                                                                                                                                                                                                                                                                                                                                                                        | ☐ = CABLE PEDESTAL ☐ = TELEPHONE PEDESTAL                                                          |
| SL 11<br>16,297 SQ.FT.                                                                                                                                                                                                                                                                                                                                                                                                                                                                                                                                                                                                                                                                                                                                                                                                                                                                                                                                                                                                                                                                                                                                                                                                                                                                                                                                                                                                                                                                                                                                                                                                                                                                                                                                                                                                                                                                                                                                                                                                                                                                                                         | #6712<br>F.F.L.1009.22<br>9' CRON                                                                                                                                                                                                                                                                                                                                                                                                                                                                                                                                                                                                                                                                                                                                                                                                                                                                                                                                                                                                                                                                                                                                                                                                                                                                                                                                                                                                                                                                                                                                                                                                                                                                                                                                                                                                                                                                                                                                                                                                                                                                                             | EX SIZ MH                                                                                                                                                                                                                                                                                                                                                                                                                                                                                                                                                                                                                                                                                                                                                                                                                                                                                                                                                                                                                                                                                                                                                                                                                                                                                                                                                                                                                                                                                                                                                                                                                                                                                                                                                                                                                                                                                                                                                                                                                                                                                                                      | TB = TRANSFORMER BOX AC = AIR CONDITIONER E = ELECTRIC CONNECTION                                  |
| 0.3741 AC.<br>0.3741 AC.<br>P.P. #3010009<br>TROY SCULLY                                                                                                                                                                                                                                                                                                                                                                                                                                                                                                                                                                                                                                                                                                                                                                                                                                                                                                                                                                                                                                                                                                                                                                                                                                                                                                                                                                                                                                                                                                                                                                                                                                                                                                                                                                                                                                                                                                                                                                                                                                                                       | The law of | EX 515 MH<br>RIM 1006.12<br>12"INV 999.85                                                                                                                                                                                                                                                                                                                                                                                                                                                                                                                                                                                                                                                                                                                                                                                                                                                                                                                                                                                                                                                                                                                                                                                                                                                                                                                                                                                                                                                                                                                                                                                                                                                                                                                                                                                                                                                                                                                                                                                                                                                                                      | G = GAS CONNECTION $V = OFFSET HUB$                                                                |
|                                                                                                                                                                                                                                                                                                                                                                                                                                                                                                                                                                                                                                                                                                                                                                                                                                                                                                                                                                                                                                                                                                                                                                                                                                                                                                                                                                                                                                                                                                                                                                                                                                                                                                                                                                                                                                                                                                                                                                                                                                                                                                                                | EX SAS MH<br>RUM 1005.85<br>8 WVS 998.42                                                                                                                                                                                                                                                                                                                                                                                                                                                                                                                                                                                                                                                                                                                                                                                                                                                                                                                                                                                                                                                                                                                                                                                                                                                                                                                                                                                                                                                                                                                                                                                                                                                                                                                                                                                                                                                                                                                                                                                                                                                                                      | MON #                                                                                                                                                                                                                                                                                                                                                                                                                                                                                                                                                                                                                                                                                                                                                                                                                                                                                                                                                                                                                                                                                                                                                                                                                                                                                                                                                                                                                                                                                                                                                                                                                                                                                                                                                                                                                                                                                                                                                                                                                                                                                                                          | $ \frac{0}{\text{GV}} = EX \text{ SIGN} \\  X  = GAS \text{ VALVE} $                               |