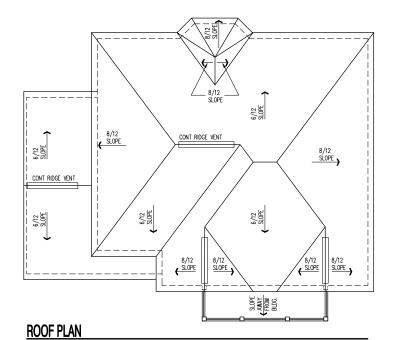

| APPROVED:  STAFF APPROVAL  DATE                                                                                                                                                                                                                                                                                                                                                                                                                                                                                                                                                                                                                                                                                                                                                                                                                                                                                                                                                                                                                                                                                                                                                                                                                                                                                                                                                                                                                                                                                                                                                                                                                                                                                                                                                                                                                                                                                                                                                                                                                                                                                                | BUILDER: PULTE HOMES OF OHIO, LLC.                                                                                                                                                                                                                                                                                                                                                                                                                                                                                                                                                                                                                                                                                                                                                                                                                                                                                                                                                                                                                                                                                                                                                                                                                                                                                                                                                                                                                                                                                                                                                                                                                                                                                                                                                                                                                                                                                                                                                                                                                                                                                            | TATE OF ON TOTAL                                                                                                                                                                                                                                                                                                                                                                                                                                                                                                                                                                                                                                                                                                                                                                                                                                                                                                                                                                                                                                                                                                                                                                                                                                                                                                                                                                                                                                                                                                                                                                                                                                                                                                                                                                                                                                                                                                                                                                                                                                                                                                               |                                                                                                    |
|--------------------------------------------------------------------------------------------------------------------------------------------------------------------------------------------------------------------------------------------------------------------------------------------------------------------------------------------------------------------------------------------------------------------------------------------------------------------------------------------------------------------------------------------------------------------------------------------------------------------------------------------------------------------------------------------------------------------------------------------------------------------------------------------------------------------------------------------------------------------------------------------------------------------------------------------------------------------------------------------------------------------------------------------------------------------------------------------------------------------------------------------------------------------------------------------------------------------------------------------------------------------------------------------------------------------------------------------------------------------------------------------------------------------------------------------------------------------------------------------------------------------------------------------------------------------------------------------------------------------------------------------------------------------------------------------------------------------------------------------------------------------------------------------------------------------------------------------------------------------------------------------------------------------------------------------------------------------------------------------------------------------------------------------------------------------------------------------------------------------------------|-------------------------------------------------------------------------------------------------------------------------------------------------------------------------------------------------------------------------------------------------------------------------------------------------------------------------------------------------------------------------------------------------------------------------------------------------------------------------------------------------------------------------------------------------------------------------------------------------------------------------------------------------------------------------------------------------------------------------------------------------------------------------------------------------------------------------------------------------------------------------------------------------------------------------------------------------------------------------------------------------------------------------------------------------------------------------------------------------------------------------------------------------------------------------------------------------------------------------------------------------------------------------------------------------------------------------------------------------------------------------------------------------------------------------------------------------------------------------------------------------------------------------------------------------------------------------------------------------------------------------------------------------------------------------------------------------------------------------------------------------------------------------------------------------------------------------------------------------------------------------------------------------------------------------------------------------------------------------------------------------------------------------------------------------------------------------------------------------------------------------------|--------------------------------------------------------------------------------------------------------------------------------------------------------------------------------------------------------------------------------------------------------------------------------------------------------------------------------------------------------------------------------------------------------------------------------------------------------------------------------------------------------------------------------------------------------------------------------------------------------------------------------------------------------------------------------------------------------------------------------------------------------------------------------------------------------------------------------------------------------------------------------------------------------------------------------------------------------------------------------------------------------------------------------------------------------------------------------------------------------------------------------------------------------------------------------------------------------------------------------------------------------------------------------------------------------------------------------------------------------------------------------------------------------------------------------------------------------------------------------------------------------------------------------------------------------------------------------------------------------------------------------------------------------------------------------------------------------------------------------------------------------------------------------------------------------------------------------------------------------------------------------------------------------------------------------------------------------------------------------------------------------------------------------------------------------------------------------------------------------------------------------|----------------------------------------------------------------------------------------------------|
| APPROVED:  ENGINEERING DEPT. APPROVAL DATE                                                                                                                                                                                                                                                                                                                                                                                                                                                                                                                                                                                                                                                                                                                                                                                                                                                                                                                                                                                                                                                                                                                                                                                                                                                                                                                                                                                                                                                                                                                                                                                                                                                                                                                                                                                                                                                                                                                                                                                                                                                                                     | ADDRESS: 387 MEDINA ROAD SUITE 1700, MEDINA, OHIO 44256 PHONE: 330-239-1587                                                                                                                                                                                                                                                                                                                                                                                                                                                                                                                                                                                                                                                                                                                                                                                                                                                                                                                                                                                                                                                                                                                                                                                                                                                                                                                                                                                                                                                                                                                                                                                                                                                                                                                                                                                                                                                                                                                                                                                                                                                   | STAN R. LOCH CL                                                                                                                                                                                                                                                                                                                                                                                                                                                                                                                                                                                                                                                                                                                                                                                                                                                                                                                                                                                                                                                                                                                                                                                                                                                                                                                                                                                                                                                                                                                                                                                                                                                                                                                                                                                                                                                                                                                                                                                                                                                                                                                | INITIAL SITE BENCHMARK: SUMMIT COUNTY GEODETIC MONUMENT HU 118 STATE PLAN COORDINATE N 572,745.649 |
| APPROVED: LANDSCAPE ARCHITECT APPROVAL DATE HUDSIN                                                                                                                                                                                                                                                                                                                                                                                                                                                                                                                                                                                                                                                                                                                                                                                                                                                                                                                                                                                                                                                                                                                                                                                                                                                                                                                                                                                                                                                                                                                                                                                                                                                                                                                                                                                                                                                                                                                                                                                                                                                                             |                                                                                                                                                                                                                                                                                                                                                                                                                                                                                                                                                                                                                                                                                                                                                                                                                                                                                                                                                                                                                                                                                                                                                                                                                                                                                                                                                                                                                                                                                                                                                                                                                                                                                                                                                                                                                                                                                                                                                                                                                                                                                                                               | NEGISTERE COLLINS                                                                                                                                                                                                                                                                                                                                                                                                                                                                                                                                                                                                                                                                                                                                                                                                                                                                                                                                                                                                                                                                                                                                                                                                                                                                                                                                                                                                                                                                                                                                                                                                                                                                                                                                                                                                                                                                                                                                                                                                                                                                                                              | E 2,250,912.641<br>ELEVATION = 1006.912 NAVD 1988                                                  |
| ENGINEERING DEPARTMENT  Approved                                                                                                                                                                                                                                                                                                                                                                                                                                                                                                                                                                                                                                                                                                                                                                                                                                                                                                                                                                                                                                                                                                                                                                                                                                                                                                                                                                                                                                                                                                                                                                                                                                                                                                                                                                                                                                                                                                                                                                                                                                                                                               | OWNER:                                                                                                                                                                                                                                                                                                                                                                                                                                                                                                                                                                                                                                                                                                                                                                                                                                                                                                                                                                                                                                                                                                                                                                                                                                                                                                                                                                                                                                                                                                                                                                                                                                                                                                                                                                                                                                                                                                                                                                                                                                                                                                                        | MINIMAN ONAL SHAME                                                                                                                                                                                                                                                                                                                                                                                                                                                                                                                                                                                                                                                                                                                                                                                                                                                                                                                                                                                                                                                                                                                                                                                                                                                                                                                                                                                                                                                                                                                                                                                                                                                                                                                                                                                                                                                                                                                                                                                                                                                                                                             | NOTES: DOWNSPOUTS TO BE CONNECTED TO                                                               |
| **PRIMARY BENCHMARK: **  TOC/BOC ELEV @ P/L  IN FRONT OF SUBLOT 10/11  ELEV. = 1003.11  Approved By Anthony Calabro                                                                                                                                                                                                                                                                                                                                                                                                                                                                                                                                                                                                                                                                                                                                                                                                                                                                                                                                                                                                                                                                                                                                                                                                                                                                                                                                                                                                                                                                                                                                                                                                                                                                                                                                                                                                                                                                                                                                                                                                            | PHONE:                                                                                                                                                                                                                                                                                                                                                                                                                                                                                                                                                                                                                                                                                                                                                                                                                                                                                                                                                                                                                                                                                                                                                                                                                                                                                                                                                                                                                                                                                                                                                                                                                                                                                                                                                                                                                                                                                                                                                                                                                                                                                                                        | NOTE: FINAL LOCATION OF (3) TREES TO BE DETERMINED AND INSTALLED                                                                                                                                                                                                                                                                                                                                                                                                                                                                                                                                                                                                                                                                                                                                                                                                                                                                                                                                                                                                                                                                                                                                                                                                                                                                                                                                                                                                                                                                                                                                                                                                                                                                                                                                                                                                                                                                                                                                                                                                                                                               | STORM SEWER CONNECTION SUMP PUMP REQUIRED FOR FOOTER DRAINS                                        |
| **SECONDARY BENCHMARK**   TOP STEM OF HYDRANT   BENCHMARK WITH THE CURB GRADES                                                                                                                                                                                                                                                                                                                                                                                                                                                                                                                                                                                                                                                                                                                                                                                                                                                                                                                                                                                                                                                                                                                                                                                                                                                                                                                                                                                                                                                                                                                                                                                                                                                                                                                                                                                                                                                                                                                                                                                                                                                 | NOTE: ALL PROPOSED FOOTERS WILL REQUIRE SURVEY CERTIFICATION ONCE SET AND PRIOR TO THE                                                                                                                                                                                                                                                                                                                                                                                                                                                                                                                                                                                                                                                                                                                                                                                                                                                                                                                                                                                                                                                                                                                                                                                                                                                                                                                                                                                                                                                                                                                                                                                                                                                                                                                                                                                                                                                                                                                                                                                                                                        | BY PURCHASER IN COMPLIANCE WITH CITY OF HUDSON LAND                                                                                                                                                                                                                                                                                                                                                                                                                                                                                                                                                                                                                                                                                                                                                                                                                                                                                                                                                                                                                                                                                                                                                                                                                                                                                                                                                                                                                                                                                                                                                                                                                                                                                                                                                                                                                                                                                                                                                                                                                                                                            | NOTE: PURCHASER TO INSTALL                                                                         |
| PRIOR TO DIGGING THE FOUNDATION.**                                                                                                                                                                                                                                                                                                                                                                                                                                                                                                                                                                                                                                                                                                                                                                                                                                                                                                                                                                                                                                                                                                                                                                                                                                                                                                                                                                                                                                                                                                                                                                                                                                                                                                                                                                                                                                                                                                                                                                                                                                                                                             | COMPLETION OF HOME CONSTRUCTION                                                                                                                                                                                                                                                                                                                                                                                                                                                                                                                                                                                                                                                                                                                                                                                                                                                                                                                                                                                                                                                                                                                                                                                                                                                                                                                                                                                                                                                                                                                                                                                                                                                                                                                                                                                                                                                                                                                                                                                                                                                                                               | DEVELOPMENT CODE (1207.04J).                                                                                                                                                                                                                                                                                                                                                                                                                                                                                                                                                                                                                                                                                                                                                                                                                                                                                                                                                                                                                                                                                                                                                                                                                                                                                                                                                                                                                                                                                                                                                                                                                                                                                                                                                                                                                                                                                                                                                                                                                                                                                                   | MINIMUM OF 3 TREES PER MUNICIPAL REQUIREMENTS                                                      |
| 1001.97 × 1002.12                                                                                                                                                                                                                                                                                                                                                                                                                                                                                                                                                                                                                                                                                                                                                                                                                                                                                                                                                                                                                                                                                                                                                                                                                                                                                                                                                                                                                                                                                                                                                                                                                                                                                                                                                                                                                                                                                                                                                                                                                                                                                                              | EX STS MH<br>RIM 1002.43<br>18*INVS 995.43                                                                                                                                                                                                                                                                                                                                                                                                                                                                                                                                                                                                                                                                                                                                                                                                                                                                                                                                                                                                                                                                                                                                                                                                                                                                                                                                                                                                                                                                                                                                                                                                                                                                                                                                                                                                                                                                                                                                                                                                                                                                                    | CURVE TABLE  CURVE LENGTH RADIUS TANCENT CHORD BEARING DELTA  C1 222.42' 270.00' 117.96' 216.18' 561'58'03"E 47'11'57"  C2 92.26' 300.00' 46.50' 91.90' 566'16'52"E 17'37'15"                                                                                                                                                                                                                                                                                                                                                                                                                                                                                                                                                                                                                                                                                                                                                                                                                                                                                                                                                                                                                                                                                                                                                                                                                                                                                                                                                                                                                                                                                                                                                                                                                                                                                                                                                                                                                                                                                                                                                  | NOTE:<br>PURCHASER TO INSTALL LANDSCAPING PER CITY<br>OF HUDSON LANDSCAPING REQUIREMENTS.          |
| See Affin                                                                                                                                                                                                                                                                                                                                                                                                                                                                                                                                                                                                                                                                                                                                                                                                                                                                                                                                                                                                                                                                                                                                                                                                                                                                                                                                                                                                                                                                                                                                                                                                                                                                                                                                                                                                                                                                                                                                                                                                                                                                                                                      | EX STS MH<br>RIM 1003.17<br>18 INVS 996.21                                                                                                                                                                                                                                                                                                                                                                                                                                                                                                                                                                                                                                                                                                                                                                                                                                                                                                                                                                                                                                                                                                                                                                                                                                                                                                                                                                                                                                                                                                                                                                                                                                                                                                                                                                                                                                                                                                                                                                                                                                                                                    | C2 92.26' 300.00' 46.50' 91.90' S66'16'52"E 17'37'15" C3 41.64' 30.00' 24.96' 38.38' N35'19'46"W 79'31'28"                                                                                                                                                                                                                                                                                                                                                                                                                                                                                                                                                                                                                                                                                                                                                                                                                                                                                                                                                                                                                                                                                                                                                                                                                                                                                                                                                                                                                                                                                                                                                                                                                                                                                                                                                                                                                                                                                                                                                                                                                     |                                                                                                    |
| 10020 10020                                                                                                                                                                                                                                                                                                                                                                                                                                                                                                                                                                                                                                                                                                                                                                                                                                                                                                                                                                                                                                                                                                                                                                                                                                                                                                                                                                                                                                                                                                                                                                                                                                                                                                                                                                                                                                                                                                                                                                                                                                                                                                                    | 18 INVS 996.21                                                                                                                                                                                                                                                                                                                                                                                                                                                                                                                                                                                                                                                                                                                                                                                                                                                                                                                                                                                                                                                                                                                                                                                                                                                                                                                                                                                                                                                                                                                                                                                                                                                                                                                                                                                                                                                                                                                                                                                                                                                                                                                |                                                                                                                                                                                                                                                                                                                                                                                                                                                                                                                                                                                                                                                                                                                                                                                                                                                                                                                                                                                                                                                                                                                                                                                                                                                                                                                                                                                                                                                                                                                                                                                                                                                                                                                                                                                                                                                                                                                                                                                                                                                                                                                                | NOTE: PER ARB, EGRESS WINDOW WELLS SHOULD BE NO MORE THAN 6" ABOVE FINISHED GRADE                  |
| THE SERVICE SE | 1002 43<br>TOC                                                                                                                                                                                                                                                                                                                                                                                                                                                                                                                                                                                                                                                                                                                                                                                                                                                                                                                                                                                                                                                                                                                                                                                                                                                                                                                                                                                                                                                                                                                                                                                                                                                                                                                                                                                                                                                                                                                                                                                                                                                                                                                | EX STS MH<br>RIM 1003.85<br>12"E INV 997.05<br>15"S INV 996.85                                                                                                                                                                                                                                                                                                                                                                                                                                                                                                                                                                                                                                                                                                                                                                                                                                                                                                                                                                                                                                                                                                                                                                                                                                                                                                                                                                                                                                                                                                                                                                                                                                                                                                                                                                                                                                                                                                                                                                                                                                                                 | GRAPHIC SCALE                                                                                      |
| EX SAS MH<br>RIM 1002.48<br>8"INVS 986.56                                                                                                                                                                                                                                                                                                                                                                                                                                                                                                                                                                                                                                                                                                                                                                                                                                                                                                                                                                                                                                                                                                                                                                                                                                                                                                                                                                                                                                                                                                                                                                                                                                                                                                                                                                                                                                                                                                                                                                                                                                                                                      | MAJESTIC OAKS                                                                                                                                                                                                                                                                                                                                                                                                                                                                                                                                                                                                                                                                                                                                                                                                                                                                                                                                                                                                                                                                                                                                                                                                                                                                                                                                                                                                                                                                                                                                                                                                                                                                                                                                                                                                                                                                                                                                                                                                                                                                                                                 | 5'-18" SIS (18"W INV 996.55)                                                                                                                                                                                                                                                                                                                                                                                                                                                                                                                                                                                                                                                                                                                                                                                                                                                                                                                                                                                                                                                                                                                                                                                                                                                                                                                                                                                                                                                                                                                                                                                                                                                                                                                                                                                                                                                                                                                                                                                                                                                                                                   | 20 0 10 20                                                                                         |
|                                                                                                                                                                                                                                                                                                                                                                                                                                                                                                                                                                                                                                                                                                                                                                                                                                                                                                                                                                                                                                                                                                                                                                                                                                                                                                                                                                                                                                                                                                                                                                                                                                                                                                                                                                                                                                                                                                                                                                                                                                                                                                                                | 10029 · EX                                                                                                                                                                                                                                                                                                                                                                                                                                                                                                                                                                                                                                                                                                                                                                                                                                                                                                                                                                                                                                                                                                                                                                                                                                                                                                                                                                                                                                                                                                                                                                                                                                                                                                                                                                                                                                                                                                                                                                                                                                                                                                                    | 8" WATERLINE                                                                                                                                                                                                                                                                                                                                                                                                                                                                                                                                                                                                                                                                                                                                                                                                                                                                                                                                                                                                                                                                                                                                                                                                                                                                                                                                                                                                                                                                                                                                                                                                                                                                                                                                                                                                                                                                                                                                                                                                                                                                                                                   | ( IN FEET ) 1 inch = $20 \text{ ft.}$                                                              |
| ** Allano Ing. 1003.4                                                                                                                                                                                                                                                                                                                                                                                                                                                                                                                                                                                                                                                                                                                                                                                                                                                                                                                                                                                                                                                                                                                                                                                                                                                                                                                                                                                                                                                                                                                                                                                                                                                                                                                                                                                                                                                                                                                                                                                                                                                                                                          | 1002.59<br>1002.59                                                                                                                                                                                                                                                                                                                                                                                                                                                                                                                                                                                                                                                                                                                                                                                                                                                                                                                                                                                                                                                                                                                                                                                                                                                                                                                                                                                                                                                                                                                                                                                                                                                                                                                                                                                                                                                                                                                                                                                                                                                                                                            | · Marie Company                                                                                                                                                                                                                                                                                                                                                                                                                                                                                                                                                                                                                                                                                                                                                                                                                                                                                                                                                                                                                                                                                                                                                                                                                                                                                                                                                                                                                                                                                                                                                                                                                                                                                                                                                                                                                                                                                                                                                                                                                                                                                                                | PERCENTAGE OF<br>LOT COVERAGE = 21.8%                                                              |
| VACANT                                                                                                                                                                                                                                                                                                                                                                                                                                                                                                                                                                                                                                                                                                                                                                                                                                                                                                                                                                                                                                                                                                                                                                                                                                                                                                                                                                                                                                                                                                                                                                                                                                                                                                                                                                                                                                                                                                                                                                                                                                                                                                                         | CABLE PED (TO                                                                                                                                                                                                                                                                                                                                                                                                                                                                                                                                                                                                                                                                                                                                                                                                                                                                                                                                                                                                                                                                                                                                                                                                                                                                                                                                                                                                                                                                                                                                                                                                                                                                                                                                                                                                                                                                                                                                                                                                                                                                                                                 | MON BOOK                                                                                                                                                                                                                                                                                                                                                                                                                                                                                                                                                                                                                                                                                                                                                                                                                                                                                                                                                                                                                                                                                                                                                                                                                                                                                                                                                                                                                                                                                                                                                                                                                                                                                                                                                                                                                                                                                                                                                                                                                                                                                                                       | HOUSE COVERAGE = 2,421 SQ.FT.  DRIVEWAY COVERAGE = 1,332 SQ.FT.                                    |
| SL 9<br>16,349 SQ.FT.<br>0.3753 AC.                                                                                                                                                                                                                                                                                                                                                                                                                                                                                                                                                                                                                                                                                                                                                                                                                                                                                                                                                                                                                                                                                                                                                                                                                                                                                                                                                                                                                                                                                                                                                                                                                                                                                                                                                                                                                                                                                                                                                                                                                                                                                            | PROD 5' CONC SIDE MALA 1002.9  1002.9                                                                                                                                                                                                                                                                                                                                                                                                                                                                                                                                                                                                                                                                                                                                                                                                                                                                                                                                                                                                                                                                                                                                                                                                                                                                                                                                                                                                                                                                                                                                                                                                                                                                                                                                                                                                                                                                                                                                                                                                                                                                                         | EX SAS MH RIM 1003.09 8"S INV 987.24 8"E INV 993.23                                                                                                                                                                                                                                                                                                                                                                                                                                                                                                                                                                                                                                                                                                                                                                                                                                                                                                                                                                                                                                                                                                                                                                                                                                                                                                                                                                                                                                                                                                                                                                                                                                                                                                                                                                                                                                                                                                                                                                                                                                                                            | WALKWAY COVERAGE = 234 SQ.FT.  TOTAL COVERAGE = 3,987 SQ.FT.                                       |
| PRESTIGE & PREMIER COMPANIES  PROP TREE  (TYP.)                                                                                                                                                                                                                                                                                                                                                                                                                                                                                                                                                                                                                                                                                                                                                                                                                                                                                                                                                                                                                                                                                                                                                                                                                                                                                                                                                                                                                                                                                                                                                                                                                                                                                                                                                                                                                                                                                                                                                                                                                                                                                | 1004                                                                                                                                                                                                                                                                                                                                                                                                                                                                                                                                                                                                                                                                                                                                                                                                                                                                                                                                                                                                                                                                                                                                                                                                                                                                                                                                                                                                                                                                                                                                                                                                                                                                                                                                                                                                                                                                                                                                                                                                                                                                                                                          | 8"E INV 993.23<br>8"W INV 987.24                                                                                                                                                                                                                                                                                                                                                                                                                                                                                                                                                                                                                                                                                                                                                                                                                                                                                                                                                                                                                                                                                                                                                                                                                                                                                                                                                                                                                                                                                                                                                                                                                                                                                                                                                                                                                                                                                                                                                                                                                                                                                               | DATE OF SURVEY:<br>NOVEMBER 15th, 2017                                                             |
| PROP SILT<br>FENCE (TIP.)                                                                                                                                                                                                                                                                                                                                                                                                                                                                                                                                                                                                                                                                                                                                                                                                                                                                                                                                                                                                                                                                                                                                                                                                                                                                                                                                                                                                                                                                                                                                                                                                                                                                                                                                                                                                                                                                                                                                                                                                                                                                                                      | 25' BUILDING 1811                                                                                                                                                                                                                                                                                                                                                                                                                                                                                                                                                                                                                                                                                                                                                                                                                                                                                                                                                                                                                                                                                                                                                                                                                                                                                                                                                                                                                                                                                                                                                                                                                                                                                                                                                                                                                                                                                                                                                                                                                                                                                                             | EX 138'-8" SAS                                                                                                                                                                                                                                                                                                                                                                                                                                                                                                                                                                                                                                                                                                                                                                                                                                                                                                                                                                                                                                                                                                                                                                                                                                                                                                                                                                                                                                                                                                                                                                                                                                                                                                                                                                                                                                                                                                                                                                                                                                                                                                                 | TYPE OF HOUSE: PLAN# ATWATER ELEVATION: 2                                                          |
| 1004.8 \\ 1003.8 \\                                                                                                                                                                                                                                                                                                                                                                                                                                                                                                                                                                                                                                                                                                                                                                                                                                                                                                                                                                                                                                                                                                                                                                                                                                                                                                                                                                                                                                                                                                                                                                                                                                                                                                                                                                                                                                                                                                                                                                                                                                                                                                            | 1006 8 25.5'                                                                                                                                                                                                                                                                                                                                                                                                                                                                                                                                                                                                                                                                                                                                                                                                                                                                                                                                                                                                                                                                                                                                                                                                                                                                                                                                                                                                                                                                                                                                                                                                                                                                                                                                                                                                                                                                                                                                                                                                                                                                                                                  | The state of the s | GAR:3 CAR SIDE LEFT W/9' BASEMENT & FIREPLACE                                                      |
|                                                                                                                                                                                                                                                                                                                                                                                                                                                                                                                                                                                                                                                                                                                                                                                                                                                                                                                                                                                                                                                                                                                                                                                                                                                                                                                                                                                                                                                                                                                                                                                                                                                                                                                                                                                                                                                                                                                                                                                                                                                                                                                                | 1006.5                                                                                                                                                                                                                                                                                                                                                                                                                                                                                                                                                                                                                                                                                                                                                                                                                                                                                                                                                                                                                                                                                                                                                                                                                                                                                                                                                                                                                                                                                                                                                                                                                                                                                                                                                                                                                                                                                                                                                                                                                                                                                                                        | 8 8 8 12 100 100 100 100 100 100 100 100 100                                                                                                                                                                                                                                                                                                                                                                                                                                                                                                                                                                                                                                                                                                                                                                                                                                                                                                                                                                                                                                                                                                                                                                                                                                                                                                                                                                                                                                                                                                                                                                                                                                                                                                                                                                                                                                                                                                                                                                                                                                                                                   | (1) = PROP 1" WAT CONN<br>(2) = PROP 6" PVC SAS CONN @<br>1.0% MIN 10% MAX                         |
|                                                                                                                                                                                                                                                                                                                                                                                                                                                                                                                                                                                                                                                                                                                                                                                                                                                                                                                                                                                                                                                                                                                                                                                                                                                                                                                                                                                                                                                                                                                                                                                                                                                                                                                                                                                                                                                                                                                                                                                                                                                                                                                                | PROP HOUSE   EX SIS   EX SIS   LAT                                                                                                                                                                                                                                                                                                                                                                                                                                                                                                                                                                                                                                                                                                                                                                                                                                                                                                                                                                                                                                                                                                                                                                                                                                                                                                                                                                                                                                                                                                                                                                                                                                                                                                                                                                                                                                                                                                                                                                                                                                                                                            | 998.5±<br>998.5±<br>998.6±<br>998.6±                                                                                                                                                                                                                                                                                                                                                                                                                                                                                                                                                                                                                                                                                                                                                                                                                                                                                                                                                                                                                                                                                                                                                                                                                                                                                                                                                                                                                                                                                                                                                                                                                                                                                                                                                                                                                                                                                                                                                                                                                                                                                           | 1.0% MIN 10% MAX  (3)= PROP 6" PVC STS CONN @  1.0% MIN 10% MAX                                    |
| 1002.9                                                                                                                                                                                                                                                                                                                                                                                                                                                                                                                                                                                                                                                                                                                                                                                                                                                                                                                                                                                                                                                                                                                                                                                                                                                                                                                                                                                                                                                                                                                                                                                                                                                                                                                                                                                                                                                                                                                                                                                                                                                                                                                         | 10P/FTR.998.83 / \ \ \ \ \ \ \ \ \ \ \ \ \ \ \ \ \ \                                                                                                                                                                                                                                                                                                                                                                                                                                                                                                                                                                                                                                                                                                                                                                                                                                                                                                                                                                                                                                                                                                                                                                                                                                                                                                                                                                                                                                                                                                                                                                                                                                                                                                                                                                                                                                                                                                                                                                                                                                                                          | 988.5+<br>6° INV<br>EX 27'-12° 575                                                                                                                                                                                                                                                                                                                                                                                                                                                                                                                                                                                                                                                                                                                                                                                                                                                                                                                                                                                                                                                                                                                                                                                                                                                                                                                                                                                                                                                                                                                                                                                                                                                                                                                                                                                                                                                                                                                                                                                                                                                                                             | LEGEND:                                                                                            |
|                                                                                                                                                                                                                                                                                                                                                                                                                                                                                                                                                                                                                                                                                                                                                                                                                                                                                                                                                                                                                                                                                                                                                                                                                                                                                                                                                                                                                                                                                                                                                                                                                                                                                                                                                                                                                                                                                                                                                                                                                                                                                                                                | 9' BSMT 0.33 2:67 41' EX WAT W                                                                                                                                                                                                                                                                                                                                                                                                                                                                                                                                                                                                                                                                                                                                                                                                                                                                                                                                                                                                                                                                                                                                                                                                                                                                                                                                                                                                                                                                                                                                                                                                                                                                                                                                                                                                                                                                                                                                                                                                                                                                                                | · * · · · · · · · · · · · · · · · · · ·                                                                                                                                                                                                                                                                                                                                                                                                                                                                                                                                                                                                                                                                                                                                                                                                                                                                                                                                                                                                                                                                                                                                                                                                                                                                                                                                                                                                                                                                                                                                                                                                                                                                                                                                                                                                                                                                                                                                                                                                                                                                                        | = PROPOSED TREE □ = EX MONUMENT = EX CURB INLET                                                    |
|                                                                                                                                                                                                                                                                                                                                                                                                                                                                                                                                                                                                                                                                                                                                                                                                                                                                                                                                                                                                                                                                                                                                                                                                                                                                                                                                                                                                                                                                                                                                                                                                                                                                                                                                                                                                                                                                                                                                                                                                                                                                                                                                | PROP GAR  FLIGHT OF                                                                                                                                                                                                                                                                                                                                                                                                                                                                                                                                                                                                                                                                                                                                                                                                                                                                                                                                                                                                                                                                                                                                                                                                                                                                                                                                                                                                                                                                                                                                                                                                                                                                                                                                                                                                                                                                                                                                                                                                                                                                                                           | EX SIS MH RIM 1002.98 12" INV 998.20 15" INVS 997.95                                                                                                                                                                                                                                                                                                                                                                                                                                                                                                                                                                                                                                                                                                                                                                                                                                                                                                                                                                                                                                                                                                                                                                                                                                                                                                                                                                                                                                                                                                                                                                                                                                                                                                                                                                                                                                                                                                                                                                                                                                                                           | S = EX SANITARY MANHOLE □ = EX YARD DRAIN                                                          |
| 1001.1                                                                                                                                                                                                                                                                                                                                                                                                                                                                                                                                                                                                                                                                                                                                                                                                                                                                                                                                                                                                                                                                                                                                                                                                                                                                                                                                                                                                                                                                                                                                                                                                                                                                                                                                                                                                                                                                                                                                                                                                                                                                                                                         | FL 1007.00 8 12 30. 500 1 500 1 500 1 500 1 500 1 500 1 500 1 500 1 500 1 500 1 500 1 500 1 500 1 500 1 500 1 500 1 500 1 500 1 500 1 500 1 500 1 500 1 500 1 500 1 500 1 500 1 500 1 500 1 500 1 500 1 500 1 500 1 500 1 500 1 500 1 500 1 500 1 500 1 500 1 500 1 500 1 500 1 500 1 500 1 500 1 500 1 500 1 500 1 500 1 500 1 500 1 500 1 500 1 500 1 500 1 500 1 500 1 500 1 500 1 500 1 500 1 500 1 500 1 500 1 500 1 500 1 500 1 500 1 500 1 500 1 500 1 500 1 500 1 500 1 500 1 500 1 500 1 500 1 500 1 500 1 500 1 500 1 500 1 500 1 500 1 500 1 500 1 500 1 500 1 500 1 500 1 500 1 500 1 500 1 500 1 500 1 500 1 500 1 500 1 500 1 500 1 500 1 500 1 500 1 500 1 500 1 500 1 500 1 500 1 500 1 500 1 500 1 500 1 500 1 500 1 500 1 500 1 500 1 500 1 500 1 500 1 500 1 500 1 500 1 500 1 500 1 500 1 500 1 500 1 500 1 500 1 500 1 500 1 500 1 500 1 500 1 500 1 500 1 500 1 500 1 500 1 500 1 500 1 500 1 500 1 500 1 500 1 500 1 500 1 500 1 500 1 500 1 500 1 500 1 500 1 500 1 500 1 500 1 500 1 500 1 500 1 500 1 500 1 500 1 500 1 500 1 500 1 500 1 500 1 500 1 500 1 500 1 500 1 500 1 500 1 500 1 500 1 500 1 500 1 500 1 500 1 500 1 500 1 500 1 500 1 500 1 500 1 500 1 500 1 500 1 500 1 500 1 500 1 500 1 500 1 500 1 500 1 500 1 500 1 500 1 500 1 500 1 500 1 500 1 500 1 500 1 500 1 500 1 500 1 500 1 500 1 500 1 500 1 500 1 500 1 500 1 500 1 500 1 500 1 500 1 500 1 500 1 500 1 500 1 500 1 500 1 500 1 500 1 500 1 500 1 500 1 500 1 500 1 500 1 500 1 500 1 500 1 500 1 500 1 500 1 500 1 500 1 500 1 500 1 500 1 500 1 500 1 500 1 500 1 500 1 500 1 500 1 500 1 500 1 500 1 500 1 500 1 500 1 500 1 500 1 500 1 500 1 500 1 500 1 500 1 500 1 500 1 500 1 500 1 500 1 500 1 500 1 500 1 500 1 500 1 500 1 500 1 500 1 500 1 500 1 500 1 500 1 500 1 500 1 500 1 500 1 500 1 500 1 500 1 500 1 500 1 500 1 500 1 500 1 500 1 500 1 500 1 500 1 500 1 500 1 500 1 500 1 500 1 500 1 500 1 500 1 500 1 500 1 500 1 500 1 500 1 500 1 500 1 500 1 500 1 500 1 500 1 500 1 500 1 500 1 500 1 500 1 500 1 500 1 500 1 500 1 500 1 500 1 500 1 500 1 500 1 500 1 500 1 500 1 500 1 500 1 500 1 500 | 3SEW 831.51.                                                                                                                                                                                                                                                                                                                                                                                                                                                                                                                                                                                                                                                                                                                                                                                                                                                                                                                                                                                                                                                                                                                                                                                                                                                                                                                                                                                                                                                                                                                                                                                                                                                                                                                                                                                                                                                                                                                                                                                                                                                                                                                   |                                                                                                    |
| 18,325 SQ.FT.                                                                                                                                                                                                                                                                                                                                                                                                                                                                                                                                                                                                                                                                                                                                                                                                                                                                                                                                                                                                                                                                                                                                                                                                                                                                                                                                                                                                                                                                                                                                                                                                                                                                                                                                                                                                                                                                                                                                                                                                                                                                                                                  | PROP 27527 V                                                                                                                                                                                                                                                                                                                                                                                                                                                                                                                                                                                                                                                                                                                                                                                                                                                                                                                                                                                                                                                                                                                                                                                                                                                                                                                                                                                                                                                                                                                                                                                                                                                                                                                                                                                                                                                                                                                                                                                                                                                                                                                  | 80° h                                                                                                                                                                                                                                                                                                                                                                                                                                                                                                                                                                                                                                                                                                                                                                                                                                                                                                                                                                                                                                                                                                                                                                                                                                                                                                                                                                                                                                                                                                                                                                                                                                                                                                                                                                                                                                                                                                                                                                                                                                                                                                                          | EXISTING GRADE  PROPOSED GRADE    → PROP SILT FENCE                                                |
| P.P. ISO10008 PRESTIGE & 10' SIDEYARD PREMIER COMPANIES                                                                                                                                                                                                                                                                                                                                                                                                                                                                                                                                                                                                                                                                                                                                                                                                                                                                                                                                                                                                                                                                                                                                                                                                                                                                                                                                                                                                                                                                                                                                                                                                                                                                                                                                                                                                                                                                                                                                                                                                                                                                        |                                                                                                                                                                                                                                                                                                                                                                                                                                                                                                                                                                                                                                                                                                                                                                                                                                                                                                                                                                                                                                                                                                                                                                                                                                                                                                                                                                                                                                                                                                                                                                                                                                                                                                                                                                                                                                                                                                                                                                                                                                                                                                                               | SO425<br>SO425<br>TRAIL                                                                                                                                                                                                                                                                                                                                                                                                                                                                                                                                                                                                                                                                                                                                                                                                                                                                                                                                                                                                                                                                                                                                                                                                                                                                                                                                                                                                                                                                                                                                                                                                                                                                                                                                                                                                                                                                                                                                                                                                                                                                                                        | = INLET PROTECTION                                                                                 |
| \$85'34'02"E                                                                                                                                                                                                                                                                                                                                                                                                                                                                                                                                                                                                                                                                                                                                                                                                                                                                                                                                                                                                                                                                                                                                                                                                                                                                                                                                                                                                                                                                                                                                                                                                                                                                                                                                                                                                                                                                                                                                                                                                                                                                                                                   | DRIVE @ 6.1%                                                                                                                                                                                                                                                                                                                                                                                                                                                                                                                                                                                                                                                                                                                                                                                                                                                                                                                                                                                                                                                                                                                                                                                                                                                                                                                                                                                                                                                                                                                                                                                                                                                                                                                                                                                                                                                                                                                                                                                                                                                                                                                  | **SECONDARY BENCHMARK**  IOP STEM OF HYDRANT  ELEV. = 1005.99                                                                                                                                                                                                                                                                                                                                                                                                                                                                                                                                                                                                                                                                                                                                                                                                                                                                                                                                                                                                                                                                                                                                                                                                                                                                                                                                                                                                                                                                                                                                                                                                                                                                                                                                                                                                                                                                                                                                                                                                                                                                  | ₩ = EX WATER VALVE                                                                                 |
| 185.95'                                                                                                                                                                                                                                                                                                                                                                                                                                                                                                                                                                                                                                                                                                                                                                                                                                                                                                                                                                                                                                                                                                                                                                                                                                                                                                                                                                                                                                                                                                                                                                                                                                                                                                                                                                                                                                                                                                                                                                                                                                                                                                                        | 3.24'- 1006 000                                                                                                                                                                                                                                                                                                                                                                                                                                                                                                                                                                                                                                                                                                                                                                                                                                                                                                                                                                                                                                                                                                                                                                                                                                                                                                                                                                                                                                                                                                                                                                                                                                                                                                                                                                                                                                                                                                                                                                                                                                                                                                               | NO TO THE PARTY OF | (SP) = SUMP PUMP<br>(D) = EX STORM MANHOLE                                                         |
|                                                                                                                                                                                                                                                                                                                                                                                                                                                                                                                                                                                                                                                                                                                                                                                                                                                                                                                                                                                                                                                                                                                                                                                                                                                                                                                                                                                                                                                                                                                                                                                                                                                                                                                                                                                                                                                                                                                                                                                                                                                                                                                                | 10000000                                                                                                                                                                                                                                                                                                                                                                                                                                                                                                                                                                                                                                                                                                                                                                                                                                                                                                                                                                                                                                                                                                                                                                                                                                                                                                                                                                                                                                                                                                                                                                                                                                                                                                                                                                                                                                                                                                                                                                                                                                                                                                                      | W. S. S.                                                                                                                                                                                                                                                                                                                                                                                                                                                                                                                                                                                                                                                                                                                                                                                                                                                                                                                                                                                                                                                                                                                                                                                                                                                                                                                                                                                                                                                                                                                                                                                                                                                                                                                                                                                                                                                                                                                                                                                                                                                                                                                       | → = SWALE<br>⇒ = FLOW ARROW<br>E = ELECTRIC STUB                                                   |
| BLOCK "1A" 614,209 SQ.FT. 14,1003 AC.  EX LANDSCAPE BED                                                                                                                                                                                                                                                                                                                                                                                                                                                                                                                                                                                                                                                                                                                                                                                                                                                                                                                                                                                                                                                                                                                                                                                                                                                                                                                                                                                                                                                                                                                                                                                                                                                                                                                                                                                                                                                                                                                                                                                                                                                                        | EX HOUSE                                                                                                                                                                                                                                                                                                                                                                                                                                                                                                                                                                                                                                                                                                                                                                                                                                                                                                                                                                                                                                                                                                                                                                                                                                                                                                                                                                                                                                                                                                                                                                                                                                                                                                                                                                                                                                                                                                                                                                                                                                                                                                                      | WC KERL                                                                                                                                                                                                                                                                                                                                                                                                                                                                                                                                                                                                                                                                                                                                                                                                                                                                                                                                                                                                                                                                                                                                                                                                                                                                                                                                                                                                                                                                                                                                                                                                                                                                                                                                                                                                                                                                                                                                                                                                                                                                                                                        | ☐ = CABLE PEDESTAL ☐ = TELEPHONE PEDESTAL                                                          |
| SL 11<br>16,297 SQ.FT.                                                                                                                                                                                                                                                                                                                                                                                                                                                                                                                                                                                                                                                                                                                                                                                                                                                                                                                                                                                                                                                                                                                                                                                                                                                                                                                                                                                                                                                                                                                                                                                                                                                                                                                                                                                                                                                                                                                                                                                                                                                                                                         | #6712<br>F.F.L.1009.22<br>9' CRON                                                                                                                                                                                                                                                                                                                                                                                                                                                                                                                                                                                                                                                                                                                                                                                                                                                                                                                                                                                                                                                                                                                                                                                                                                                                                                                                                                                                                                                                                                                                                                                                                                                                                                                                                                                                                                                                                                                                                                                                                                                                                             | EX SIZ MH                                                                                                                                                                                                                                                                                                                                                                                                                                                                                                                                                                                                                                                                                                                                                                                                                                                                                                                                                                                                                                                                                                                                                                                                                                                                                                                                                                                                                                                                                                                                                                                                                                                                                                                                                                                                                                                                                                                                                                                                                                                                                                                      | TB = TRANSFORMER BOX AC = AIR CONDITIONER E = ELECTRIC CONNECTION                                  |
| 0.3741 AC.<br>0.3741 AC.<br>P.P. #3010009<br>TROY SCULLY                                                                                                                                                                                                                                                                                                                                                                                                                                                                                                                                                                                                                                                                                                                                                                                                                                                                                                                                                                                                                                                                                                                                                                                                                                                                                                                                                                                                                                                                                                                                                                                                                                                                                                                                                                                                                                                                                                                                                                                                                                                                       | The law of | EX 515 MH<br>RIM 1006.12<br>12"INV 999.85                                                                                                                                                                                                                                                                                                                                                                                                                                                                                                                                                                                                                                                                                                                                                                                                                                                                                                                                                                                                                                                                                                                                                                                                                                                                                                                                                                                                                                                                                                                                                                                                                                                                                                                                                                                                                                                                                                                                                                                                                                                                                      | G = GAS CONNECTION $V = OFFSET HUB$                                                                |
|                                                                                                                                                                                                                                                                                                                                                                                                                                                                                                                                                                                                                                                                                                                                                                                                                                                                                                                                                                                                                                                                                                                                                                                                                                                                                                                                                                                                                                                                                                                                                                                                                                                                                                                                                                                                                                                                                                                                                                                                                                                                                                                                | EX SAS MH<br>RUM 1005.85<br>8 WVS 998.42                                                                                                                                                                                                                                                                                                                                                                                                                                                                                                                                                                                                                                                                                                                                                                                                                                                                                                                                                                                                                                                                                                                                                                                                                                                                                                                                                                                                                                                                                                                                                                                                                                                                                                                                                                                                                                                                                                                                                                                                                                                                                      | MON #                                                                                                                                                                                                                                                                                                                                                                                                                                                                                                                                                                                                                                                                                                                                                                                                                                                                                                                                                                                                                                                                                                                                                                                                                                                                                                                                                                                                                                                                                                                                                                                                                                                                                                                                                                                                                                                                                                                                                                                                                                                                                                                          | $ \frac{0}{\text{GV}} = EX \text{ SIGN} \\  X  = GAS \text{ VALVE} $                               |