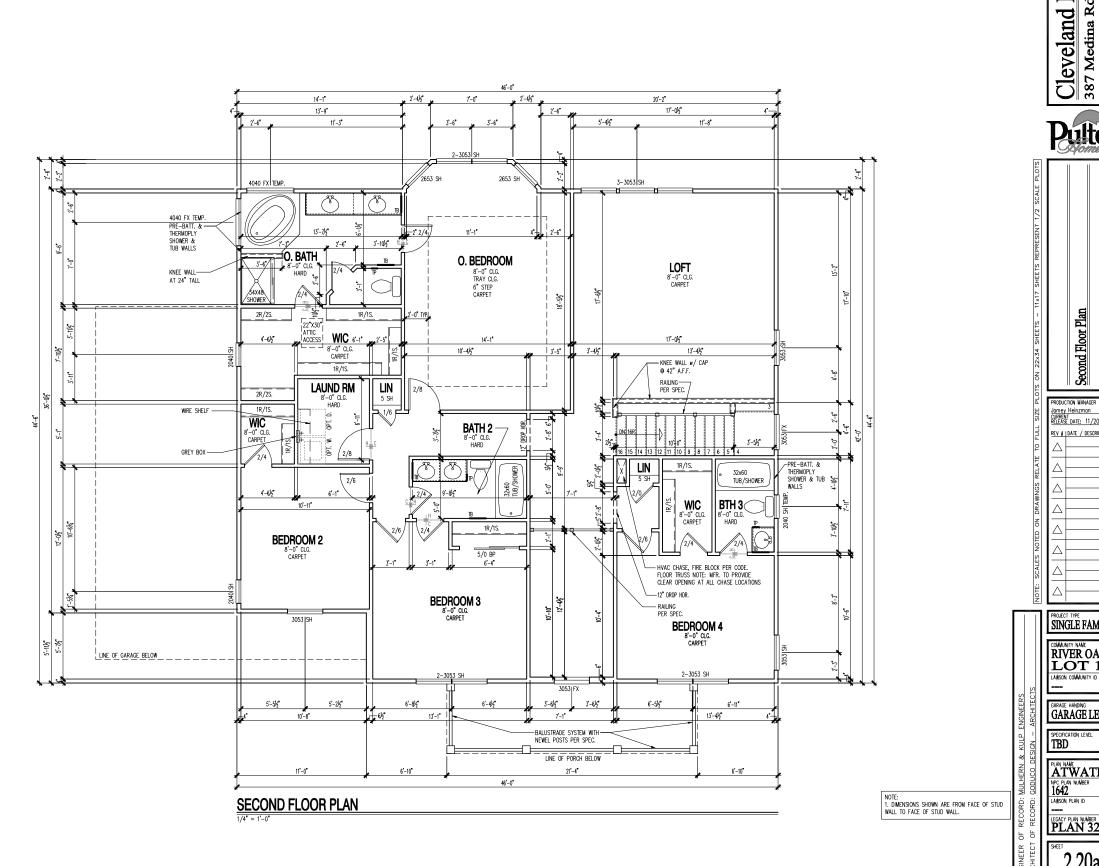

| APPROVED:  STAFF APPROVAL  DATE                                                                                                                                                                                                                                                                                                                                                                                                                                                                                                                                                                                                                                                                                                                                                                                                                                                                                                                                                                                                                                                                                                                                                                                                                                                                                                                                                                                                                                                                                                                                                                                                                                                                                                                                                                                                                                                                                                                                                                                                                                                                                                | BUILDER: PULTE HOMES OF OHIO, LLC.                                                                                                                                                                                                                                                                                                                                                                                                                                                                                                                                                                                                                                                                                                                                                                                                                                                                                                                                                                                                                                                                                                                                                                                                                                                                                                                                                                                                                                                                                                                                                                                                                                                                                                                                                                                                                                                                                                                                                                                                                                                                                            | TATE OF ON TOTAL                                                                                                                                                                                                                                                                                                                                                                                                                                                                                                                                                                                                                                                                                                                                                                                                                                                                                                                                                                                                                                                                                                                                                                                                                                                                                                                                                                                                                                                                                                                                                                                                                                                                                                                                                                                                                                                                                                                                                                                                                                                                                                               |                                                                                                    |
|--------------------------------------------------------------------------------------------------------------------------------------------------------------------------------------------------------------------------------------------------------------------------------------------------------------------------------------------------------------------------------------------------------------------------------------------------------------------------------------------------------------------------------------------------------------------------------------------------------------------------------------------------------------------------------------------------------------------------------------------------------------------------------------------------------------------------------------------------------------------------------------------------------------------------------------------------------------------------------------------------------------------------------------------------------------------------------------------------------------------------------------------------------------------------------------------------------------------------------------------------------------------------------------------------------------------------------------------------------------------------------------------------------------------------------------------------------------------------------------------------------------------------------------------------------------------------------------------------------------------------------------------------------------------------------------------------------------------------------------------------------------------------------------------------------------------------------------------------------------------------------------------------------------------------------------------------------------------------------------------------------------------------------------------------------------------------------------------------------------------------------|-------------------------------------------------------------------------------------------------------------------------------------------------------------------------------------------------------------------------------------------------------------------------------------------------------------------------------------------------------------------------------------------------------------------------------------------------------------------------------------------------------------------------------------------------------------------------------------------------------------------------------------------------------------------------------------------------------------------------------------------------------------------------------------------------------------------------------------------------------------------------------------------------------------------------------------------------------------------------------------------------------------------------------------------------------------------------------------------------------------------------------------------------------------------------------------------------------------------------------------------------------------------------------------------------------------------------------------------------------------------------------------------------------------------------------------------------------------------------------------------------------------------------------------------------------------------------------------------------------------------------------------------------------------------------------------------------------------------------------------------------------------------------------------------------------------------------------------------------------------------------------------------------------------------------------------------------------------------------------------------------------------------------------------------------------------------------------------------------------------------------------|--------------------------------------------------------------------------------------------------------------------------------------------------------------------------------------------------------------------------------------------------------------------------------------------------------------------------------------------------------------------------------------------------------------------------------------------------------------------------------------------------------------------------------------------------------------------------------------------------------------------------------------------------------------------------------------------------------------------------------------------------------------------------------------------------------------------------------------------------------------------------------------------------------------------------------------------------------------------------------------------------------------------------------------------------------------------------------------------------------------------------------------------------------------------------------------------------------------------------------------------------------------------------------------------------------------------------------------------------------------------------------------------------------------------------------------------------------------------------------------------------------------------------------------------------------------------------------------------------------------------------------------------------------------------------------------------------------------------------------------------------------------------------------------------------------------------------------------------------------------------------------------------------------------------------------------------------------------------------------------------------------------------------------------------------------------------------------------------------------------------------------|----------------------------------------------------------------------------------------------------|
| APPROVED:  ENGINEERING DEPT. APPROVAL DATE                                                                                                                                                                                                                                                                                                                                                                                                                                                                                                                                                                                                                                                                                                                                                                                                                                                                                                                                                                                                                                                                                                                                                                                                                                                                                                                                                                                                                                                                                                                                                                                                                                                                                                                                                                                                                                                                                                                                                                                                                                                                                     | ADDRESS: 387 MEDINA ROAD SUITE 1700, MEDINA, OHIO 44256 PHONE: 330-239-1587                                                                                                                                                                                                                                                                                                                                                                                                                                                                                                                                                                                                                                                                                                                                                                                                                                                                                                                                                                                                                                                                                                                                                                                                                                                                                                                                                                                                                                                                                                                                                                                                                                                                                                                                                                                                                                                                                                                                                                                                                                                   | STAN R. LOCH CL                                                                                                                                                                                                                                                                                                                                                                                                                                                                                                                                                                                                                                                                                                                                                                                                                                                                                                                                                                                                                                                                                                                                                                                                                                                                                                                                                                                                                                                                                                                                                                                                                                                                                                                                                                                                                                                                                                                                                                                                                                                                                                                | INITIAL SITE BENCHMARK: SUMMIT COUNTY GEODETIC MONUMENT HU 118 STATE PLAN COORDINATE N 572,745.649 |
| APPROVED: LANDSCAPE ARCHITECT APPROVAL DATE HUDSIN                                                                                                                                                                                                                                                                                                                                                                                                                                                                                                                                                                                                                                                                                                                                                                                                                                                                                                                                                                                                                                                                                                                                                                                                                                                                                                                                                                                                                                                                                                                                                                                                                                                                                                                                                                                                                                                                                                                                                                                                                                                                             |                                                                                                                                                                                                                                                                                                                                                                                                                                                                                                                                                                                                                                                                                                                                                                                                                                                                                                                                                                                                                                                                                                                                                                                                                                                                                                                                                                                                                                                                                                                                                                                                                                                                                                                                                                                                                                                                                                                                                                                                                                                                                                                               | NEGISTERE COLLINS                                                                                                                                                                                                                                                                                                                                                                                                                                                                                                                                                                                                                                                                                                                                                                                                                                                                                                                                                                                                                                                                                                                                                                                                                                                                                                                                                                                                                                                                                                                                                                                                                                                                                                                                                                                                                                                                                                                                                                                                                                                                                                              | E 2,250,912.641<br>ELEVATION = 1006.912 NAVD 1988                                                  |
| ENGINEERING DEPARTMENT  Approved                                                                                                                                                                                                                                                                                                                                                                                                                                                                                                                                                                                                                                                                                                                                                                                                                                                                                                                                                                                                                                                                                                                                                                                                                                                                                                                                                                                                                                                                                                                                                                                                                                                                                                                                                                                                                                                                                                                                                                                                                                                                                               | OWNER:                                                                                                                                                                                                                                                                                                                                                                                                                                                                                                                                                                                                                                                                                                                                                                                                                                                                                                                                                                                                                                                                                                                                                                                                                                                                                                                                                                                                                                                                                                                                                                                                                                                                                                                                                                                                                                                                                                                                                                                                                                                                                                                        | MINIMAN ONAL SHAME                                                                                                                                                                                                                                                                                                                                                                                                                                                                                                                                                                                                                                                                                                                                                                                                                                                                                                                                                                                                                                                                                                                                                                                                                                                                                                                                                                                                                                                                                                                                                                                                                                                                                                                                                                                                                                                                                                                                                                                                                                                                                                             | NOTES: DOWNSPOUTS TO BE CONNECTED TO                                                               |
| **PRIMARY BENCHMARK: **  TOC/BOC ELEV @ P/L  IN FRONT OF SUBLOT 10/11  ELEV. = 1003.11  Approved By Anthony Calabro                                                                                                                                                                                                                                                                                                                                                                                                                                                                                                                                                                                                                                                                                                                                                                                                                                                                                                                                                                                                                                                                                                                                                                                                                                                                                                                                                                                                                                                                                                                                                                                                                                                                                                                                                                                                                                                                                                                                                                                                            | PHONE:                                                                                                                                                                                                                                                                                                                                                                                                                                                                                                                                                                                                                                                                                                                                                                                                                                                                                                                                                                                                                                                                                                                                                                                                                                                                                                                                                                                                                                                                                                                                                                                                                                                                                                                                                                                                                                                                                                                                                                                                                                                                                                                        | NOTE: FINAL LOCATION OF (3) TREES TO BE DETERMINED AND INSTALLED                                                                                                                                                                                                                                                                                                                                                                                                                                                                                                                                                                                                                                                                                                                                                                                                                                                                                                                                                                                                                                                                                                                                                                                                                                                                                                                                                                                                                                                                                                                                                                                                                                                                                                                                                                                                                                                                                                                                                                                                                                                               | STORM SEWER CONNECTION SUMP PUMP REQUIRED FOR FOOTER DRAINS                                        |
| **SECONDARY BENCHMARK**   TOP STEM OF HYDRANT   BENCHMARK WITH THE CURB GRADES                                                                                                                                                                                                                                                                                                                                                                                                                                                                                                                                                                                                                                                                                                                                                                                                                                                                                                                                                                                                                                                                                                                                                                                                                                                                                                                                                                                                                                                                                                                                                                                                                                                                                                                                                                                                                                                                                                                                                                                                                                                 | NOTE: ALL PROPOSED FOOTERS WILL REQUIRE SURVEY CERTIFICATION ONCE SET AND PRIOR TO THE                                                                                                                                                                                                                                                                                                                                                                                                                                                                                                                                                                                                                                                                                                                                                                                                                                                                                                                                                                                                                                                                                                                                                                                                                                                                                                                                                                                                                                                                                                                                                                                                                                                                                                                                                                                                                                                                                                                                                                                                                                        | BY PURCHASER IN COMPLIANCE WITH CITY OF HUDSON LAND                                                                                                                                                                                                                                                                                                                                                                                                                                                                                                                                                                                                                                                                                                                                                                                                                                                                                                                                                                                                                                                                                                                                                                                                                                                                                                                                                                                                                                                                                                                                                                                                                                                                                                                                                                                                                                                                                                                                                                                                                                                                            | NOTE: PURCHASER TO INSTALL                                                                         |
| PRIOR TO DIGGING THE FOUNDATION.**                                                                                                                                                                                                                                                                                                                                                                                                                                                                                                                                                                                                                                                                                                                                                                                                                                                                                                                                                                                                                                                                                                                                                                                                                                                                                                                                                                                                                                                                                                                                                                                                                                                                                                                                                                                                                                                                                                                                                                                                                                                                                             | COMPLETION OF HOME CONSTRUCTION                                                                                                                                                                                                                                                                                                                                                                                                                                                                                                                                                                                                                                                                                                                                                                                                                                                                                                                                                                                                                                                                                                                                                                                                                                                                                                                                                                                                                                                                                                                                                                                                                                                                                                                                                                                                                                                                                                                                                                                                                                                                                               | DEVELOPMENT CODE (1207.04J).                                                                                                                                                                                                                                                                                                                                                                                                                                                                                                                                                                                                                                                                                                                                                                                                                                                                                                                                                                                                                                                                                                                                                                                                                                                                                                                                                                                                                                                                                                                                                                                                                                                                                                                                                                                                                                                                                                                                                                                                                                                                                                   | MINIMUM OF 3 TREES PER MUNICIPAL REQUIREMENTS                                                      |
| 1001.97 × 1002.12                                                                                                                                                                                                                                                                                                                                                                                                                                                                                                                                                                                                                                                                                                                                                                                                                                                                                                                                                                                                                                                                                                                                                                                                                                                                                                                                                                                                                                                                                                                                                                                                                                                                                                                                                                                                                                                                                                                                                                                                                                                                                                              | EX STS MH<br>RIM 1002.43<br>18*INVS 995.43                                                                                                                                                                                                                                                                                                                                                                                                                                                                                                                                                                                                                                                                                                                                                                                                                                                                                                                                                                                                                                                                                                                                                                                                                                                                                                                                                                                                                                                                                                                                                                                                                                                                                                                                                                                                                                                                                                                                                                                                                                                                                    | CURVE TABLE  CURVE LENGTH RADIUS TANCENT CHORD BEARING DELTA  C1 222.42' 270.00' 117.96' 216.18' 561'58'03"E 47'11'57"  C2 92.26' 300.00' 46.50' 91.90' 566'16'52"E 17'37'15"                                                                                                                                                                                                                                                                                                                                                                                                                                                                                                                                                                                                                                                                                                                                                                                                                                                                                                                                                                                                                                                                                                                                                                                                                                                                                                                                                                                                                                                                                                                                                                                                                                                                                                                                                                                                                                                                                                                                                  | NOTE:<br>PURCHASER TO INSTALL LANDSCAPING PER CITY<br>OF HUDSON LANDSCAPING REQUIREMENTS.          |
| See Affin                                                                                                                                                                                                                                                                                                                                                                                                                                                                                                                                                                                                                                                                                                                                                                                                                                                                                                                                                                                                                                                                                                                                                                                                                                                                                                                                                                                                                                                                                                                                                                                                                                                                                                                                                                                                                                                                                                                                                                                                                                                                                                                      | EX STS MH<br>RIM 1003.17<br>18 INVS 996.21                                                                                                                                                                                                                                                                                                                                                                                                                                                                                                                                                                                                                                                                                                                                                                                                                                                                                                                                                                                                                                                                                                                                                                                                                                                                                                                                                                                                                                                                                                                                                                                                                                                                                                                                                                                                                                                                                                                                                                                                                                                                                    | C2 92.26' 300.00' 46.50' 91.90' S66'16'52"E 17'37'15" C3 41.64' 30.00' 24.96' 38.38' N35'19'46"W 79'31'28"                                                                                                                                                                                                                                                                                                                                                                                                                                                                                                                                                                                                                                                                                                                                                                                                                                                                                                                                                                                                                                                                                                                                                                                                                                                                                                                                                                                                                                                                                                                                                                                                                                                                                                                                                                                                                                                                                                                                                                                                                     |                                                                                                    |
| 10020 10020                                                                                                                                                                                                                                                                                                                                                                                                                                                                                                                                                                                                                                                                                                                                                                                                                                                                                                                                                                                                                                                                                                                                                                                                                                                                                                                                                                                                                                                                                                                                                                                                                                                                                                                                                                                                                                                                                                                                                                                                                                                                                                                    | 18 INVS 996.21                                                                                                                                                                                                                                                                                                                                                                                                                                                                                                                                                                                                                                                                                                                                                                                                                                                                                                                                                                                                                                                                                                                                                                                                                                                                                                                                                                                                                                                                                                                                                                                                                                                                                                                                                                                                                                                                                                                                                                                                                                                                                                                |                                                                                                                                                                                                                                                                                                                                                                                                                                                                                                                                                                                                                                                                                                                                                                                                                                                                                                                                                                                                                                                                                                                                                                                                                                                                                                                                                                                                                                                                                                                                                                                                                                                                                                                                                                                                                                                                                                                                                                                                                                                                                                                                | NOTE: PER ARB, EGRESS WINDOW WELLS SHOULD BE NO MORE THAN 6" ABOVE FINISHED GRADE                  |
| THE SERVICE SE | 1002 43<br>TOC                                                                                                                                                                                                                                                                                                                                                                                                                                                                                                                                                                                                                                                                                                                                                                                                                                                                                                                                                                                                                                                                                                                                                                                                                                                                                                                                                                                                                                                                                                                                                                                                                                                                                                                                                                                                                                                                                                                                                                                                                                                                                                                | EX STS MH<br>RIM 1003.85<br>12"E INV 997.05<br>15"S INV 996.85                                                                                                                                                                                                                                                                                                                                                                                                                                                                                                                                                                                                                                                                                                                                                                                                                                                                                                                                                                                                                                                                                                                                                                                                                                                                                                                                                                                                                                                                                                                                                                                                                                                                                                                                                                                                                                                                                                                                                                                                                                                                 | GRAPHIC SCALE                                                                                      |
| EX SAS MH<br>RIM 1002.48<br>8"INVS 986.56                                                                                                                                                                                                                                                                                                                                                                                                                                                                                                                                                                                                                                                                                                                                                                                                                                                                                                                                                                                                                                                                                                                                                                                                                                                                                                                                                                                                                                                                                                                                                                                                                                                                                                                                                                                                                                                                                                                                                                                                                                                                                      | MAJESTIC OAKS                                                                                                                                                                                                                                                                                                                                                                                                                                                                                                                                                                                                                                                                                                                                                                                                                                                                                                                                                                                                                                                                                                                                                                                                                                                                                                                                                                                                                                                                                                                                                                                                                                                                                                                                                                                                                                                                                                                                                                                                                                                                                                                 | 5'-18" SIS (18"W INV 996.55)                                                                                                                                                                                                                                                                                                                                                                                                                                                                                                                                                                                                                                                                                                                                                                                                                                                                                                                                                                                                                                                                                                                                                                                                                                                                                                                                                                                                                                                                                                                                                                                                                                                                                                                                                                                                                                                                                                                                                                                                                                                                                                   | 20 0 10 20                                                                                         |
|                                                                                                                                                                                                                                                                                                                                                                                                                                                                                                                                                                                                                                                                                                                                                                                                                                                                                                                                                                                                                                                                                                                                                                                                                                                                                                                                                                                                                                                                                                                                                                                                                                                                                                                                                                                                                                                                                                                                                                                                                                                                                                                                | 10029 · EX                                                                                                                                                                                                                                                                                                                                                                                                                                                                                                                                                                                                                                                                                                                                                                                                                                                                                                                                                                                                                                                                                                                                                                                                                                                                                                                                                                                                                                                                                                                                                                                                                                                                                                                                                                                                                                                                                                                                                                                                                                                                                                                    | 8" WATERLINE                                                                                                                                                                                                                                                                                                                                                                                                                                                                                                                                                                                                                                                                                                                                                                                                                                                                                                                                                                                                                                                                                                                                                                                                                                                                                                                                                                                                                                                                                                                                                                                                                                                                                                                                                                                                                                                                                                                                                                                                                                                                                                                   | ( IN FEET ) 1 inch = $20 \text{ ft.}$                                                              |
| ** Allano Ing. 1003.4                                                                                                                                                                                                                                                                                                                                                                                                                                                                                                                                                                                                                                                                                                                                                                                                                                                                                                                                                                                                                                                                                                                                                                                                                                                                                                                                                                                                                                                                                                                                                                                                                                                                                                                                                                                                                                                                                                                                                                                                                                                                                                          | 1002.59<br>1002.59                                                                                                                                                                                                                                                                                                                                                                                                                                                                                                                                                                                                                                                                                                                                                                                                                                                                                                                                                                                                                                                                                                                                                                                                                                                                                                                                                                                                                                                                                                                                                                                                                                                                                                                                                                                                                                                                                                                                                                                                                                                                                                            | · Marie Company                                                                                                                                                                                                                                                                                                                                                                                                                                                                                                                                                                                                                                                                                                                                                                                                                                                                                                                                                                                                                                                                                                                                                                                                                                                                                                                                                                                                                                                                                                                                                                                                                                                                                                                                                                                                                                                                                                                                                                                                                                                                                                                | PERCENTAGE OF<br>LOT COVERAGE = 21.8%                                                              |
| VACANT                                                                                                                                                                                                                                                                                                                                                                                                                                                                                                                                                                                                                                                                                                                                                                                                                                                                                                                                                                                                                                                                                                                                                                                                                                                                                                                                                                                                                                                                                                                                                                                                                                                                                                                                                                                                                                                                                                                                                                                                                                                                                                                         | CABLE PED (TO                                                                                                                                                                                                                                                                                                                                                                                                                                                                                                                                                                                                                                                                                                                                                                                                                                                                                                                                                                                                                                                                                                                                                                                                                                                                                                                                                                                                                                                                                                                                                                                                                                                                                                                                                                                                                                                                                                                                                                                                                                                                                                                 | MON BOOK                                                                                                                                                                                                                                                                                                                                                                                                                                                                                                                                                                                                                                                                                                                                                                                                                                                                                                                                                                                                                                                                                                                                                                                                                                                                                                                                                                                                                                                                                                                                                                                                                                                                                                                                                                                                                                                                                                                                                                                                                                                                                                                       | HOUSE COVERAGE = 2,421 SQ.FT.  DRIVEWAY COVERAGE = 1,332 SQ.FT.                                    |
| SL 9<br>16,349 SQ.FT.<br>0.3753 AC.                                                                                                                                                                                                                                                                                                                                                                                                                                                                                                                                                                                                                                                                                                                                                                                                                                                                                                                                                                                                                                                                                                                                                                                                                                                                                                                                                                                                                                                                                                                                                                                                                                                                                                                                                                                                                                                                                                                                                                                                                                                                                            | PROD 5' CONC SIDE MALA 1002.9  1002.9                                                                                                                                                                                                                                                                                                                                                                                                                                                                                                                                                                                                                                                                                                                                                                                                                                                                                                                                                                                                                                                                                                                                                                                                                                                                                                                                                                                                                                                                                                                                                                                                                                                                                                                                                                                                                                                                                                                                                                                                                                                                                         | EX SAS MH RIM 1003.09 8"S INV 987.24 8"E INV 993.23                                                                                                                                                                                                                                                                                                                                                                                                                                                                                                                                                                                                                                                                                                                                                                                                                                                                                                                                                                                                                                                                                                                                                                                                                                                                                                                                                                                                                                                                                                                                                                                                                                                                                                                                                                                                                                                                                                                                                                                                                                                                            | WALKWAY COVERAGE = 234 SQ.FT.  TOTAL COVERAGE = 3,987 SQ.FT.                                       |
| PRESTIGE & PREMIER COMPANIES  PROP TREE  (TYP.)                                                                                                                                                                                                                                                                                                                                                                                                                                                                                                                                                                                                                                                                                                                                                                                                                                                                                                                                                                                                                                                                                                                                                                                                                                                                                                                                                                                                                                                                                                                                                                                                                                                                                                                                                                                                                                                                                                                                                                                                                                                                                | 1004                                                                                                                                                                                                                                                                                                                                                                                                                                                                                                                                                                                                                                                                                                                                                                                                                                                                                                                                                                                                                                                                                                                                                                                                                                                                                                                                                                                                                                                                                                                                                                                                                                                                                                                                                                                                                                                                                                                                                                                                                                                                                                                          | 8"E INV 993.23<br>8"W INV 987.24                                                                                                                                                                                                                                                                                                                                                                                                                                                                                                                                                                                                                                                                                                                                                                                                                                                                                                                                                                                                                                                                                                                                                                                                                                                                                                                                                                                                                                                                                                                                                                                                                                                                                                                                                                                                                                                                                                                                                                                                                                                                                               | DATE OF SURVEY:<br>NOVEMBER 15th, 2017                                                             |
| PROP SILT<br>FENCE (TIP.)                                                                                                                                                                                                                                                                                                                                                                                                                                                                                                                                                                                                                                                                                                                                                                                                                                                                                                                                                                                                                                                                                                                                                                                                                                                                                                                                                                                                                                                                                                                                                                                                                                                                                                                                                                                                                                                                                                                                                                                                                                                                                                      | 25' BUILDING 1811                                                                                                                                                                                                                                                                                                                                                                                                                                                                                                                                                                                                                                                                                                                                                                                                                                                                                                                                                                                                                                                                                                                                                                                                                                                                                                                                                                                                                                                                                                                                                                                                                                                                                                                                                                                                                                                                                                                                                                                                                                                                                                             | EX 138'-8" SAS                                                                                                                                                                                                                                                                                                                                                                                                                                                                                                                                                                                                                                                                                                                                                                                                                                                                                                                                                                                                                                                                                                                                                                                                                                                                                                                                                                                                                                                                                                                                                                                                                                                                                                                                                                                                                                                                                                                                                                                                                                                                                                                 | TYPE OF HOUSE: PLAN# ATWATER ELEVATION: 2                                                          |
| 1004.8 \\ 1003.8 \\                                                                                                                                                                                                                                                                                                                                                                                                                                                                                                                                                                                                                                                                                                                                                                                                                                                                                                                                                                                                                                                                                                                                                                                                                                                                                                                                                                                                                                                                                                                                                                                                                                                                                                                                                                                                                                                                                                                                                                                                                                                                                                            | 1006 8 25.5'                                                                                                                                                                                                                                                                                                                                                                                                                                                                                                                                                                                                                                                                                                                                                                                                                                                                                                                                                                                                                                                                                                                                                                                                                                                                                                                                                                                                                                                                                                                                                                                                                                                                                                                                                                                                                                                                                                                                                                                                                                                                                                                  | The state of the s | GAR:3 CAR SIDE LEFT W/9' BASEMENT & FIREPLACE                                                      |
|                                                                                                                                                                                                                                                                                                                                                                                                                                                                                                                                                                                                                                                                                                                                                                                                                                                                                                                                                                                                                                                                                                                                                                                                                                                                                                                                                                                                                                                                                                                                                                                                                                                                                                                                                                                                                                                                                                                                                                                                                                                                                                                                | 1006.5                                                                                                                                                                                                                                                                                                                                                                                                                                                                                                                                                                                                                                                                                                                                                                                                                                                                                                                                                                                                                                                                                                                                                                                                                                                                                                                                                                                                                                                                                                                                                                                                                                                                                                                                                                                                                                                                                                                                                                                                                                                                                                                        | 8 8 8 12 100 100 100 100 100 100 100 100 100                                                                                                                                                                                                                                                                                                                                                                                                                                                                                                                                                                                                                                                                                                                                                                                                                                                                                                                                                                                                                                                                                                                                                                                                                                                                                                                                                                                                                                                                                                                                                                                                                                                                                                                                                                                                                                                                                                                                                                                                                                                                                   | (1) = PROP 1" WAT CONN<br>(2) = PROP 6" PVC SAS CONN @<br>1.0% MIN 10% MAX                         |
|                                                                                                                                                                                                                                                                                                                                                                                                                                                                                                                                                                                                                                                                                                                                                                                                                                                                                                                                                                                                                                                                                                                                                                                                                                                                                                                                                                                                                                                                                                                                                                                                                                                                                                                                                                                                                                                                                                                                                                                                                                                                                                                                | PROP HOUSE   EX SIS   EX SIS   LAT                                                                                                                                                                                                                                                                                                                                                                                                                                                                                                                                                                                                                                                                                                                                                                                                                                                                                                                                                                                                                                                                                                                                                                                                                                                                                                                                                                                                                                                                                                                                                                                                                                                                                                                                                                                                                                                                                                                                                                                                                                                                                            | 998.5±<br>998.5±<br>998.6±<br>998.6±                                                                                                                                                                                                                                                                                                                                                                                                                                                                                                                                                                                                                                                                                                                                                                                                                                                                                                                                                                                                                                                                                                                                                                                                                                                                                                                                                                                                                                                                                                                                                                                                                                                                                                                                                                                                                                                                                                                                                                                                                                                                                           | 1.0% MIN 10% MAX  (3)= PROP 6" PVC STS CONN @  1.0% MIN 10% MAX                                    |
| 1002.9                                                                                                                                                                                                                                                                                                                                                                                                                                                                                                                                                                                                                                                                                                                                                                                                                                                                                                                                                                                                                                                                                                                                                                                                                                                                                                                                                                                                                                                                                                                                                                                                                                                                                                                                                                                                                                                                                                                                                                                                                                                                                                                         | 10P/FTR.998.83 / \ \ \ \ \ \ \ \ \ \ \ \ \ \ \ \ \ \                                                                                                                                                                                                                                                                                                                                                                                                                                                                                                                                                                                                                                                                                                                                                                                                                                                                                                                                                                                                                                                                                                                                                                                                                                                                                                                                                                                                                                                                                                                                                                                                                                                                                                                                                                                                                                                                                                                                                                                                                                                                          | 988.5+<br>6° INV<br>EX 27'-12° 575                                                                                                                                                                                                                                                                                                                                                                                                                                                                                                                                                                                                                                                                                                                                                                                                                                                                                                                                                                                                                                                                                                                                                                                                                                                                                                                                                                                                                                                                                                                                                                                                                                                                                                                                                                                                                                                                                                                                                                                                                                                                                             | LEGEND:                                                                                            |
|                                                                                                                                                                                                                                                                                                                                                                                                                                                                                                                                                                                                                                                                                                                                                                                                                                                                                                                                                                                                                                                                                                                                                                                                                                                                                                                                                                                                                                                                                                                                                                                                                                                                                                                                                                                                                                                                                                                                                                                                                                                                                                                                | 9' BSMT 0.33 2:67 41' EX WAT W                                                                                                                                                                                                                                                                                                                                                                                                                                                                                                                                                                                                                                                                                                                                                                                                                                                                                                                                                                                                                                                                                                                                                                                                                                                                                                                                                                                                                                                                                                                                                                                                                                                                                                                                                                                                                                                                                                                                                                                                                                                                                                | · * · · · · · · · · · · · · · · · · · ·                                                                                                                                                                                                                                                                                                                                                                                                                                                                                                                                                                                                                                                                                                                                                                                                                                                                                                                                                                                                                                                                                                                                                                                                                                                                                                                                                                                                                                                                                                                                                                                                                                                                                                                                                                                                                                                                                                                                                                                                                                                                                        | = PROPOSED TREE □ = EX MONUMENT = EX CURB INLET                                                    |
|                                                                                                                                                                                                                                                                                                                                                                                                                                                                                                                                                                                                                                                                                                                                                                                                                                                                                                                                                                                                                                                                                                                                                                                                                                                                                                                                                                                                                                                                                                                                                                                                                                                                                                                                                                                                                                                                                                                                                                                                                                                                                                                                | PROP GAR  FLIGHT OF                                                                                                                                                                                                                                                                                                                                                                                                                                                                                                                                                                                                                                                                                                                                                                                                                                                                                                                                                                                                                                                                                                                                                                                                                                                                                                                                                                                                                                                                                                                                                                                                                                                                                                                                                                                                                                                                                                                                                                                                                                                                                                           | EX SIS MH RIM 1002.98 12" INV 998.20 15" INVS 997.95                                                                                                                                                                                                                                                                                                                                                                                                                                                                                                                                                                                                                                                                                                                                                                                                                                                                                                                                                                                                                                                                                                                                                                                                                                                                                                                                                                                                                                                                                                                                                                                                                                                                                                                                                                                                                                                                                                                                                                                                                                                                           | S = EX SANITARY MANHOLE □ = EX YARD DRAIN                                                          |
| 1001.1                                                                                                                                                                                                                                                                                                                                                                                                                                                                                                                                                                                                                                                                                                                                                                                                                                                                                                                                                                                                                                                                                                                                                                                                                                                                                                                                                                                                                                                                                                                                                                                                                                                                                                                                                                                                                                                                                                                                                                                                                                                                                                                         | FL 1007.00 8 12 30. 500 1 500 1 500 1 500 1 500 1 500 1 500 1 500 1 500 1 500 1 500 1 500 1 500 1 500 1 500 1 500 1 500 1 500 1 500 1 500 1 500 1 500 1 500 1 500 1 500 1 500 1 500 1 500 1 500 1 500 1 500 1 500 1 500 1 500 1 500 1 500 1 500 1 500 1 500 1 500 1 500 1 500 1 500 1 500 1 500 1 500 1 500 1 500 1 500 1 500 1 500 1 500 1 500 1 500 1 500 1 500 1 500 1 500 1 500 1 500 1 500 1 500 1 500 1 500 1 500 1 500 1 500 1 500 1 500 1 500 1 500 1 500 1 500 1 500 1 500 1 500 1 500 1 500 1 500 1 500 1 500 1 500 1 500 1 500 1 500 1 500 1 500 1 500 1 500 1 500 1 500 1 500 1 500 1 500 1 500 1 500 1 500 1 500 1 500 1 500 1 500 1 500 1 500 1 500 1 500 1 500 1 500 1 500 1 500 1 500 1 500 1 500 1 500 1 500 1 500 1 500 1 500 1 500 1 500 1 500 1 500 1 500 1 500 1 500 1 500 1 500 1 500 1 500 1 500 1 500 1 500 1 500 1 500 1 500 1 500 1 500 1 500 1 500 1 500 1 500 1 500 1 500 1 500 1 500 1 500 1 500 1 500 1 500 1 500 1 500 1 500 1 500 1 500 1 500 1 500 1 500 1 500 1 500 1 500 1 500 1 500 1 500 1 500 1 500 1 500 1 500 1 500 1 500 1 500 1 500 1 500 1 500 1 500 1 500 1 500 1 500 1 500 1 500 1 500 1 500 1 500 1 500 1 500 1 500 1 500 1 500 1 500 1 500 1 500 1 500 1 500 1 500 1 500 1 500 1 500 1 500 1 500 1 500 1 500 1 500 1 500 1 500 1 500 1 500 1 500 1 500 1 500 1 500 1 500 1 500 1 500 1 500 1 500 1 500 1 500 1 500 1 500 1 500 1 500 1 500 1 500 1 500 1 500 1 500 1 500 1 500 1 500 1 500 1 500 1 500 1 500 1 500 1 500 1 500 1 500 1 500 1 500 1 500 1 500 1 500 1 500 1 500 1 500 1 500 1 500 1 500 1 500 1 500 1 500 1 500 1 500 1 500 1 500 1 500 1 500 1 500 1 500 1 500 1 500 1 500 1 500 1 500 1 500 1 500 1 500 1 500 1 500 1 500 1 500 1 500 1 500 1 500 1 500 1 500 1 500 1 500 1 500 1 500 1 500 1 500 1 500 1 500 1 500 1 500 1 500 1 500 1 500 1 500 1 500 1 500 1 500 1 500 1 500 1 500 1 500 1 500 1 500 1 500 1 500 1 500 1 500 1 500 1 500 1 500 1 500 1 500 1 500 1 500 1 500 1 500 1 500 1 500 1 500 1 500 1 500 1 500 1 500 1 500 1 500 1 500 1 500 1 500 1 500 1 500 1 500 1 500 1 500 1 500 1 500 1 500 1 500 1 500 1 500 1 500 1 500 1 500 1 500 1 500 | 3SEW 831.51.                                                                                                                                                                                                                                                                                                                                                                                                                                                                                                                                                                                                                                                                                                                                                                                                                                                                                                                                                                                                                                                                                                                                                                                                                                                                                                                                                                                                                                                                                                                                                                                                                                                                                                                                                                                                                                                                                                                                                                                                                                                                                                                   |                                                                                                    |
| 18,325 SQ.FT.                                                                                                                                                                                                                                                                                                                                                                                                                                                                                                                                                                                                                                                                                                                                                                                                                                                                                                                                                                                                                                                                                                                                                                                                                                                                                                                                                                                                                                                                                                                                                                                                                                                                                                                                                                                                                                                                                                                                                                                                                                                                                                                  | PROP 27527 V                                                                                                                                                                                                                                                                                                                                                                                                                                                                                                                                                                                                                                                                                                                                                                                                                                                                                                                                                                                                                                                                                                                                                                                                                                                                                                                                                                                                                                                                                                                                                                                                                                                                                                                                                                                                                                                                                                                                                                                                                                                                                                                  | 80° h                                                                                                                                                                                                                                                                                                                                                                                                                                                                                                                                                                                                                                                                                                                                                                                                                                                                                                                                                                                                                                                                                                                                                                                                                                                                                                                                                                                                                                                                                                                                                                                                                                                                                                                                                                                                                                                                                                                                                                                                                                                                                                                          | EXISTING GRADE  PROPOSED GRADE    → PROP SILT FENCE                                                |
| P.P. ISO10008 PRESTIGE & 10' SIDEYARD PREMIER COMPANIES                                                                                                                                                                                                                                                                                                                                                                                                                                                                                                                                                                                                                                                                                                                                                                                                                                                                                                                                                                                                                                                                                                                                                                                                                                                                                                                                                                                                                                                                                                                                                                                                                                                                                                                                                                                                                                                                                                                                                                                                                                                                        |                                                                                                                                                                                                                                                                                                                                                                                                                                                                                                                                                                                                                                                                                                                                                                                                                                                                                                                                                                                                                                                                                                                                                                                                                                                                                                                                                                                                                                                                                                                                                                                                                                                                                                                                                                                                                                                                                                                                                                                                                                                                                                                               | SO425<br>SO425<br>TRAIL                                                                                                                                                                                                                                                                                                                                                                                                                                                                                                                                                                                                                                                                                                                                                                                                                                                                                                                                                                                                                                                                                                                                                                                                                                                                                                                                                                                                                                                                                                                                                                                                                                                                                                                                                                                                                                                                                                                                                                                                                                                                                                        | = INLET PROTECTION                                                                                 |
| \$85'34'02"E                                                                                                                                                                                                                                                                                                                                                                                                                                                                                                                                                                                                                                                                                                                                                                                                                                                                                                                                                                                                                                                                                                                                                                                                                                                                                                                                                                                                                                                                                                                                                                                                                                                                                                                                                                                                                                                                                                                                                                                                                                                                                                                   | DRIVE @ 6.1%                                                                                                                                                                                                                                                                                                                                                                                                                                                                                                                                                                                                                                                                                                                                                                                                                                                                                                                                                                                                                                                                                                                                                                                                                                                                                                                                                                                                                                                                                                                                                                                                                                                                                                                                                                                                                                                                                                                                                                                                                                                                                                                  | **SECONDARY BENCHMARK**  IOP STEM OF HYDRANT  ELEV. = 1005.99                                                                                                                                                                                                                                                                                                                                                                                                                                                                                                                                                                                                                                                                                                                                                                                                                                                                                                                                                                                                                                                                                                                                                                                                                                                                                                                                                                                                                                                                                                                                                                                                                                                                                                                                                                                                                                                                                                                                                                                                                                                                  | ₩ = EX WATER VALVE                                                                                 |
| 185.95'                                                                                                                                                                                                                                                                                                                                                                                                                                                                                                                                                                                                                                                                                                                                                                                                                                                                                                                                                                                                                                                                                                                                                                                                                                                                                                                                                                                                                                                                                                                                                                                                                                                                                                                                                                                                                                                                                                                                                                                                                                                                                                                        | 3.24'- 1006 000                                                                                                                                                                                                                                                                                                                                                                                                                                                                                                                                                                                                                                                                                                                                                                                                                                                                                                                                                                                                                                                                                                                                                                                                                                                                                                                                                                                                                                                                                                                                                                                                                                                                                                                                                                                                                                                                                                                                                                                                                                                                                                               | NO TO THE PARTY OF | (SP) = SUMP PUMP<br>(D) = EX STORM MANHOLE                                                         |
|                                                                                                                                                                                                                                                                                                                                                                                                                                                                                                                                                                                                                                                                                                                                                                                                                                                                                                                                                                                                                                                                                                                                                                                                                                                                                                                                                                                                                                                                                                                                                                                                                                                                                                                                                                                                                                                                                                                                                                                                                                                                                                                                | 10000000                                                                                                                                                                                                                                                                                                                                                                                                                                                                                                                                                                                                                                                                                                                                                                                                                                                                                                                                                                                                                                                                                                                                                                                                                                                                                                                                                                                                                                                                                                                                                                                                                                                                                                                                                                                                                                                                                                                                                                                                                                                                                                                      | W. S. S.                                                                                                                                                                                                                                                                                                                                                                                                                                                                                                                                                                                                                                                                                                                                                                                                                                                                                                                                                                                                                                                                                                                                                                                                                                                                                                                                                                                                                                                                                                                                                                                                                                                                                                                                                                                                                                                                                                                                                                                                                                                                                                                       | → = SWALE<br>⇒ = FLOW ARROW<br>E = ELECTRIC STUB                                                   |
| BLOCK "1A" 614,209 SQ.FT. 14,1003 AC.  EX LANDSCAPE BED                                                                                                                                                                                                                                                                                                                                                                                                                                                                                                                                                                                                                                                                                                                                                                                                                                                                                                                                                                                                                                                                                                                                                                                                                                                                                                                                                                                                                                                                                                                                                                                                                                                                                                                                                                                                                                                                                                                                                                                                                                                                        | EX HOUSE                                                                                                                                                                                                                                                                                                                                                                                                                                                                                                                                                                                                                                                                                                                                                                                                                                                                                                                                                                                                                                                                                                                                                                                                                                                                                                                                                                                                                                                                                                                                                                                                                                                                                                                                                                                                                                                                                                                                                                                                                                                                                                                      | WC KERL                                                                                                                                                                                                                                                                                                                                                                                                                                                                                                                                                                                                                                                                                                                                                                                                                                                                                                                                                                                                                                                                                                                                                                                                                                                                                                                                                                                                                                                                                                                                                                                                                                                                                                                                                                                                                                                                                                                                                                                                                                                                                                                        | ☐ = CABLE PEDESTAL ☐ = TELEPHONE PEDESTAL                                                          |
| SL 11<br>16,297 SQ.FT.                                                                                                                                                                                                                                                                                                                                                                                                                                                                                                                                                                                                                                                                                                                                                                                                                                                                                                                                                                                                                                                                                                                                                                                                                                                                                                                                                                                                                                                                                                                                                                                                                                                                                                                                                                                                                                                                                                                                                                                                                                                                                                         | #6712<br>F.F.L.1009.22<br>9' CRON                                                                                                                                                                                                                                                                                                                                                                                                                                                                                                                                                                                                                                                                                                                                                                                                                                                                                                                                                                                                                                                                                                                                                                                                                                                                                                                                                                                                                                                                                                                                                                                                                                                                                                                                                                                                                                                                                                                                                                                                                                                                                             | EX SIZ MH                                                                                                                                                                                                                                                                                                                                                                                                                                                                                                                                                                                                                                                                                                                                                                                                                                                                                                                                                                                                                                                                                                                                                                                                                                                                                                                                                                                                                                                                                                                                                                                                                                                                                                                                                                                                                                                                                                                                                                                                                                                                                                                      | TB = TRANSFORMER BOX AC = AIR CONDITIONER E = ELECTRIC CONNECTION                                  |
| 0.3741 AC.<br>0.3741 AC.<br>P.P. #3010009<br>TROY SCULLY                                                                                                                                                                                                                                                                                                                                                                                                                                                                                                                                                                                                                                                                                                                                                                                                                                                                                                                                                                                                                                                                                                                                                                                                                                                                                                                                                                                                                                                                                                                                                                                                                                                                                                                                                                                                                                                                                                                                                                                                                                                                       | The law of | EX 515 MH<br>RIM 1006.12<br>12"INV 999.85                                                                                                                                                                                                                                                                                                                                                                                                                                                                                                                                                                                                                                                                                                                                                                                                                                                                                                                                                                                                                                                                                                                                                                                                                                                                                                                                                                                                                                                                                                                                                                                                                                                                                                                                                                                                                                                                                                                                                                                                                                                                                      | G = GAS CONNECTION $V = OFFSET HUB$                                                                |
|                                                                                                                                                                                                                                                                                                                                                                                                                                                                                                                                                                                                                                                                                                                                                                                                                                                                                                                                                                                                                                                                                                                                                                                                                                                                                                                                                                                                                                                                                                                                                                                                                                                                                                                                                                                                                                                                                                                                                                                                                                                                                                                                | EX SAS MH<br>RUM 1005.85<br>8 WVS 998.42                                                                                                                                                                                                                                                                                                                                                                                                                                                                                                                                                                                                                                                                                                                                                                                                                                                                                                                                                                                                                                                                                                                                                                                                                                                                                                                                                                                                                                                                                                                                                                                                                                                                                                                                                                                                                                                                                                                                                                                                                                                                                      | MON #                                                                                                                                                                                                                                                                                                                                                                                                                                                                                                                                                                                                                                                                                                                                                                                                                                                                                                                                                                                                                                                                                                                                                                                                                                                                                                                                                                                                                                                                                                                                                                                                                                                                                                                                                                                                                                                                                                                                                                                                                                                                                                                          | $ \frac{0}{\text{GV}} = EX \text{ SIGN} \\  X  = GAS \text{ VALVE} $                               |