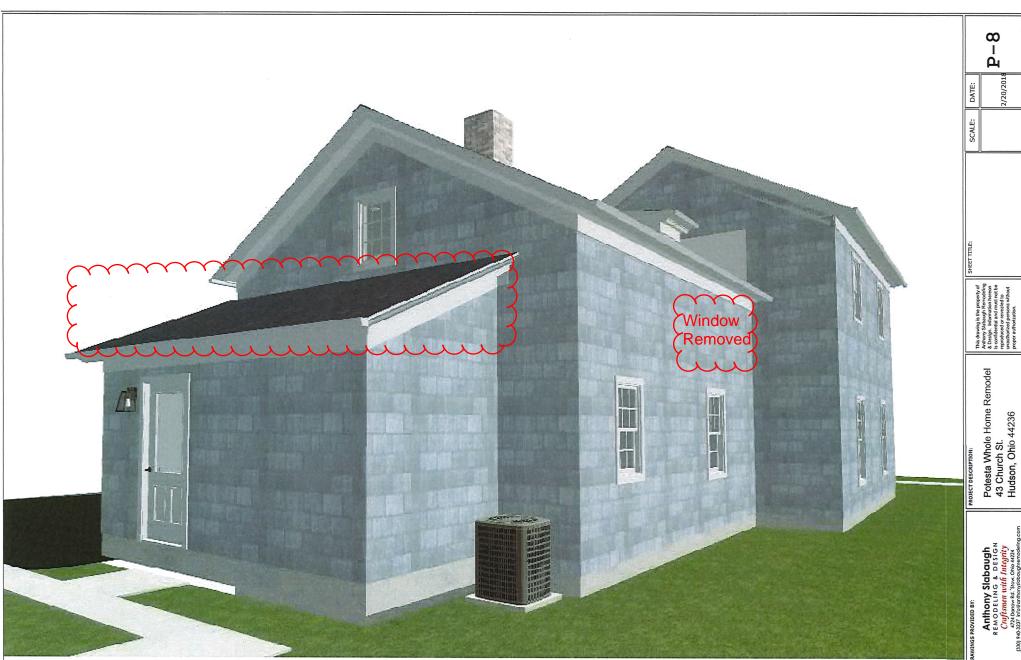

## Comments From Applicant:

"We need to keep with a shed roof style for the purpose of the HVAC system as well as providing an egress worthy window on the 2nd floor. Otherwise, we would have to raise the roof height much higher so the HVAC can be routed properly (which would mean eliminating the window), or substantially reducing the slope of the gable (2/12, maybe 3/12 pitch, compared to the approximately 6/12 pitch the rest of their house has)."