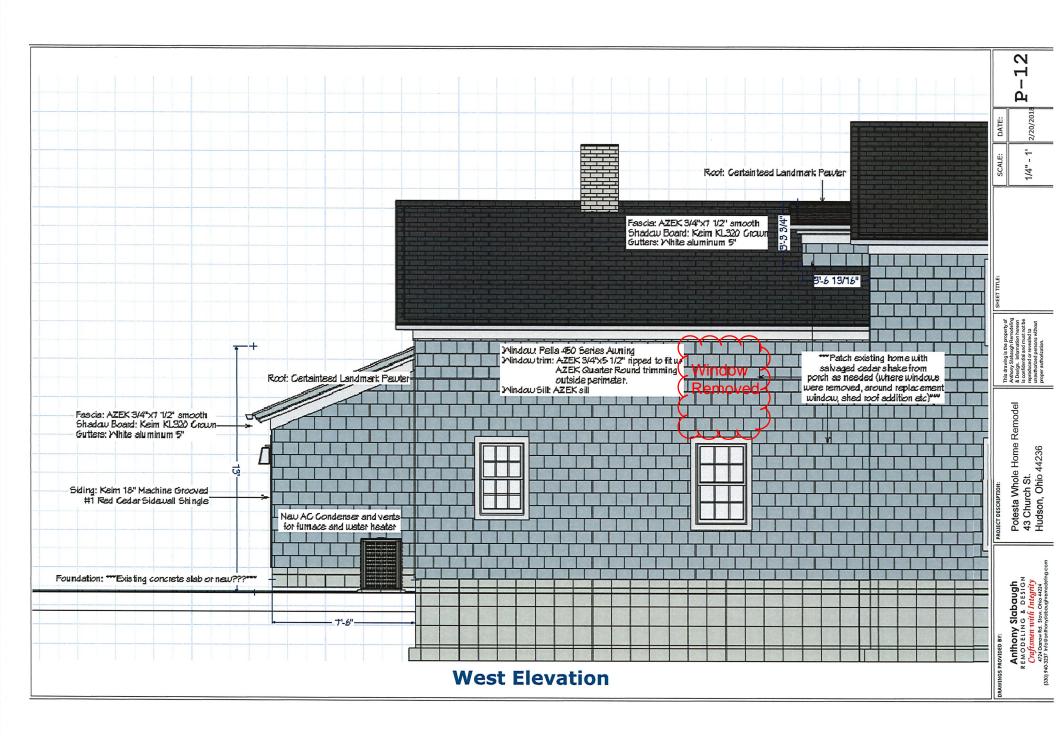

## Comments From Applicant:

"We need to keep with a shed roof style for the purpose of the HVAC system as well as providing an egress worthy window on the 2nd floor. Otherwise, we would have to raise the roof height much higher so the HVAC can be routed properly (which would mean eliminating the window), or substantially reducing the slope of the gable (2/12, maybe 3/12 pitch, compared to the approximately 6/12 pitch the rest of their house has)."