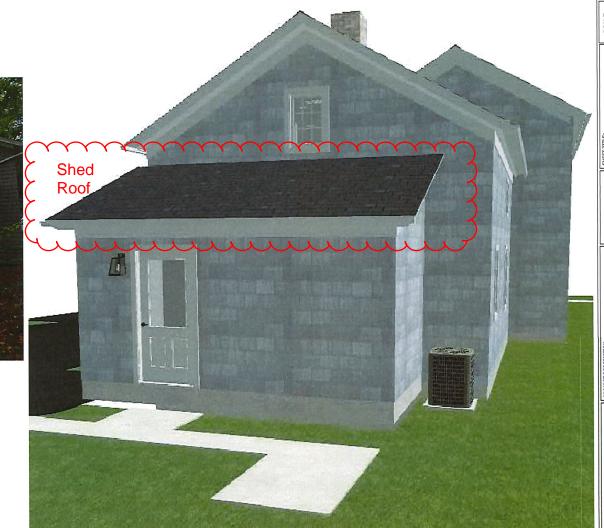

## Comments From Applicant:

"We need to keep with a shed roof style for the purpose of the HVAC system as well as providing an egress worthy window on the 2nd floor. Otherwise, we would have to raise the roof height much higher so the HVAC can be routed properly (which would mean eliminating the window), or substantially reducing the slope of the gable (2/12, maybe 3/12 pitch, compared to the approximately 6/12 pitch the rest of their house has)."