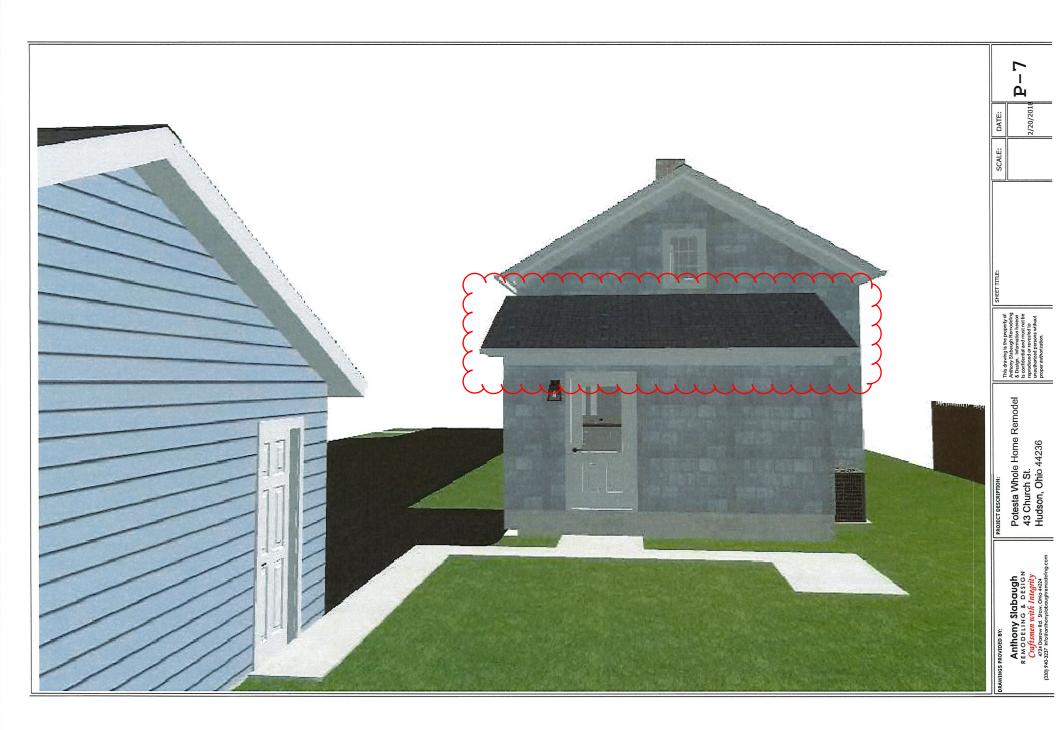

## Comments From Applicant:

"We need to keep with a shed roof style for the purpose of the HVAC system as well as providing an egress worthy window on the 2nd floor. Otherwise, we would have to raise the roof height much higher so the HVAC can be routed properly (which would mean eliminating the window), or substantially reducing the slope of the gable (2/12, maybe 3/12 pitch, compared to the approximately 6/12 pitch the rest of their house has)."