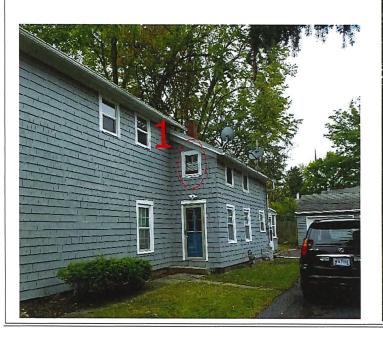

P-9

DATE:

SCALE:

Potesta Whole Home Remodel 43 Church St. Hudson, Ohio 44236

1st Floor

| Window# | Width | Height | Window Type | Frame Material     | Top/Bottom Sash Grids | Notes |
|---------|-------|--------|-------------|--------------------|-----------------------|-------|
| 1       | 24"   | 26"    | Awning      | Wood/Aluminum Clad | Colonial 2H/3W        |       |
| 2       | 32"   | 26"    | Awning      | Wood/Aluminum Clad | Colonial 2H/3W        |       |
| 3       | 32"   | 26"    | Awning      | Wood/Aluminum Clad | Colonial 2H/3W        |       |