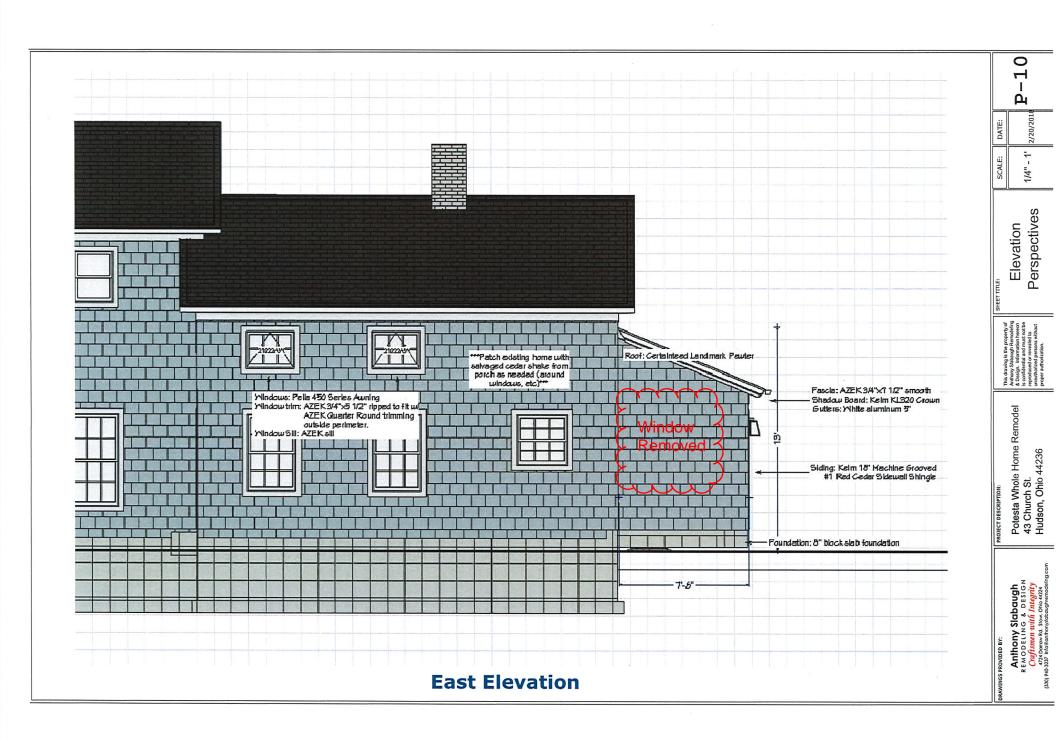

## Comments From Applicant:

"We need to keep with a shed roof style for the purpose of the HVAC system as well as providing an egress worthy window on the 2nd floor. Otherwise, we would have to raise the roof height much higher so the HVAC can be routed properly (which would mean eliminating the window), or substantially reducing the slope of the gable (2/12, maybe 3/12 pitch, compared to the approximately 6/12 pitch the rest of their house has)."