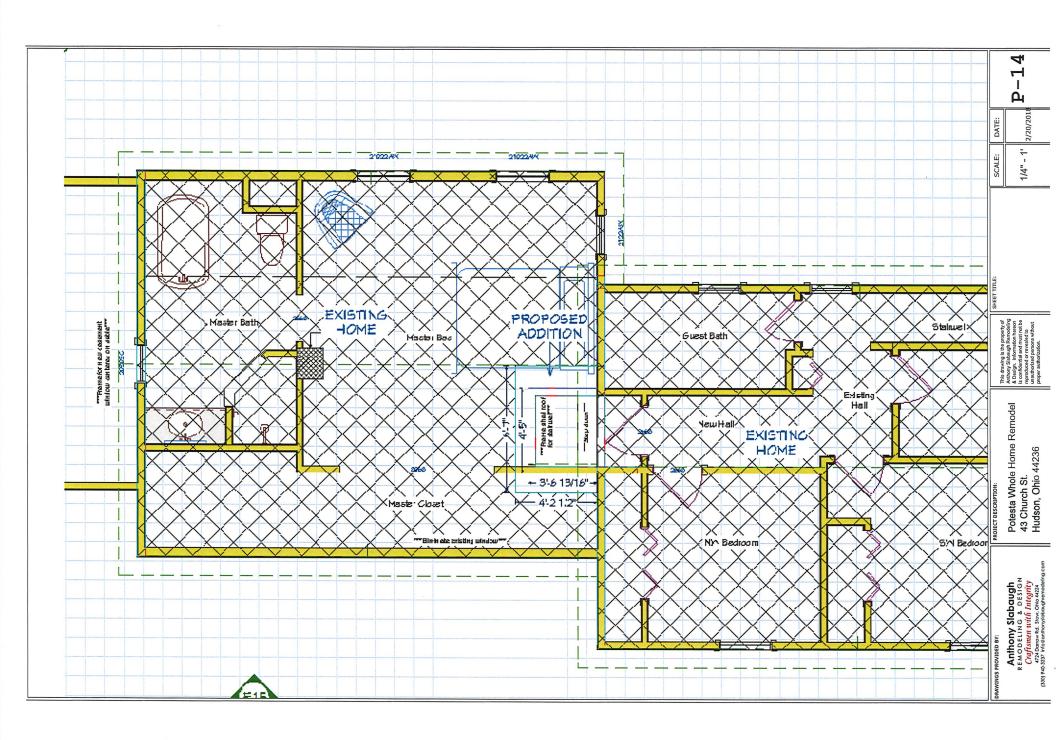

so the HVAC can be routed properly (which would mean eliminating the window), or substantially reducing the slope of the gable (2/12, maybe 3/12 pitch, compared to the approximately 6/12 pitch the rest of their house has)."



TITLE PAGE

P-1

Potesta Whole Home Remodel 43 Church St. Hudson, Ohio 44236



1st Floor













**REAR VIEW** 



**LEFT SIDE VIEW** 







Potesta Whole Home Remodel 43 Church St. Hudson, Ohio 44236

3D Design Concepts

P-5



Potesta Whole Home Remodel 43 Church St. Hudson, Ohio 44236

P-6

2/20/2018

Anthony Slabaugh
REMODELING & DESIGN
Craftsmen with Integrity
Craftsmen with Integrity
Craftsmen with Stew Old May
(20) 940,3237 Fotos et a Stew Old May







P-9

DATE:

SCALE:

Potesta Whole Home Remodel 43 Church St. Hudson, Ohio 44236









1st Floor



| Window# | Width | Height | Window Type | Frame Material     | Top/Bottom Sash Grids | Notes |
|---------|-------|--------|-------------|--------------------|-----------------------|-------|
| 1       | 24"   | 26"    | Awning      | Wood/Aluminum Clad | Colonial 2H/3W        |       |
| 2       | 32"   | 26"    | Awning      | Wood/Aluminum Clad | Colonial 2H/3W        |       |
| 3       | 32"   | 26"    | Awning      | Wood/Aluminum Clad | Colonial 2H/3W        |       |





| NGS PROVIDED BY: | Anthony Slabaugh | Craftsmen with Integrity |
|------------------|------------------|--------------------------|
| NGS PROVI        | An               | Sac                      |