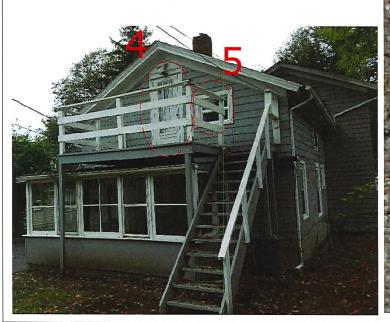

## Comments From Applicant:

"We need to keep with a shed roof style for the purpose of the HVAC system as well as providing an egress worthy window on the 2nd floor. Otherwise, we would have to raise the roof height much higher so the HVAC can be routed properly (which would mean eliminating the window), or substantially reducing the slope of the gable (2/12, maybe 3/12 pitch, compared to the approximately 6/12 pitch the rest of their house has)."