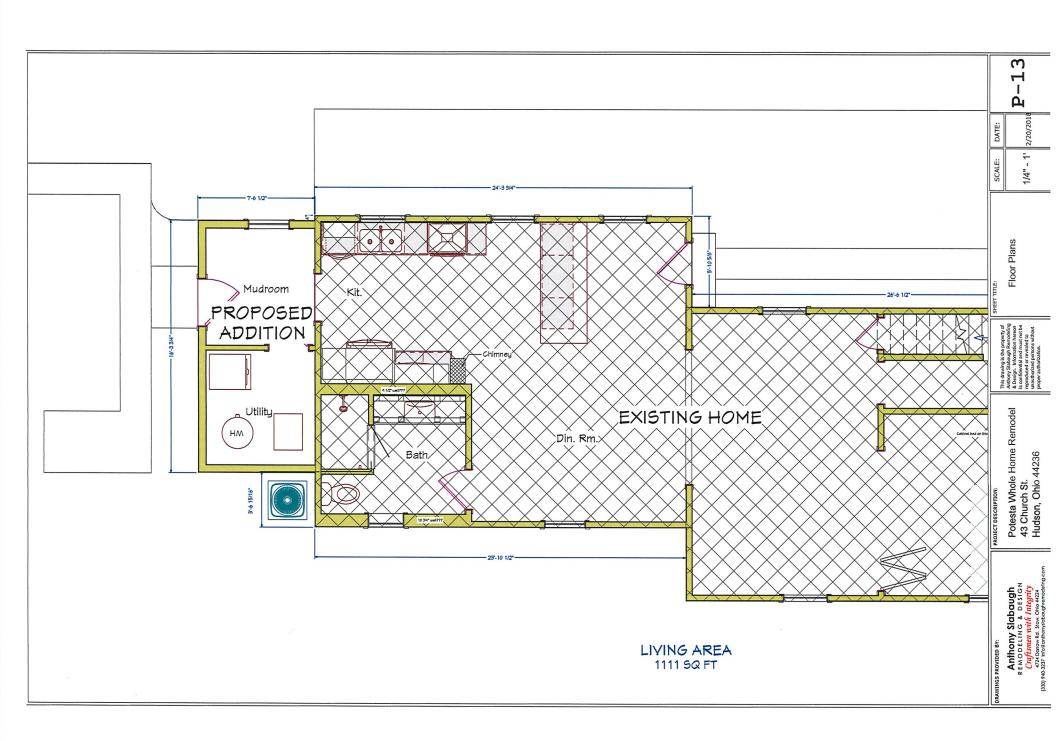

much higher so the HVAC can be routed properly (which would mean eliminating the window), or substantially reducing the slope of the gable (2/12, maybe 3/12 pitch, compared to the approximately 6/12 pitch the rest of their house has)."



TITLE PAGE

P-1

Potesta Whole Home Remodel 43 Church St. Hudson, Ohio 44236



1st Floor













**REAR VIEW** 



**LEFT SIDE VIEW** 







Potesta Whole Home Remodel 43 Church St. Hudson, Ohio 44236

3D Design Concepts

P-5



Potesta Whole Home Remodel 43 Church St. Hudson, Ohio 44236

P-6

2/20/2018

Anthony Slabaugh
REMODELING & DESIGN
Craftsmen with Integrity
Craftsmen with Integrity
Craftsmen with Stew Old May
(20) 940,3237 Fotos et a Stew Old May







P-9

DATE:

SCALE:

Potesta Whole Home Remodel 43 Church St. Hudson, Ohio 44236









1st Floor



| Window# | Width | Height | Window Type | Frame Material     | Top/Bottom Sash Grids | Notes |
|---------|-------|--------|-------------|--------------------|-----------------------|-------|
| 1       | 24"   | 26"    | Awning      | Wood/Aluminum Clad | Colonial 2H/3W        |       |
| 2       | 32"   | 26"    | Awning      | Wood/Aluminum Clad | Colonial 2H/3W        |       |
| 3       | 32"   | 26"    | Awning      | Wood/Aluminum Clad | Colonial 2H/3W        |       |





| NGS PROVIDED BY: | Anthony Slabaugh | Craftsmen with Integrity |
|------------------|------------------|--------------------------|
| NGS PROVI        | An               | Sac                      |