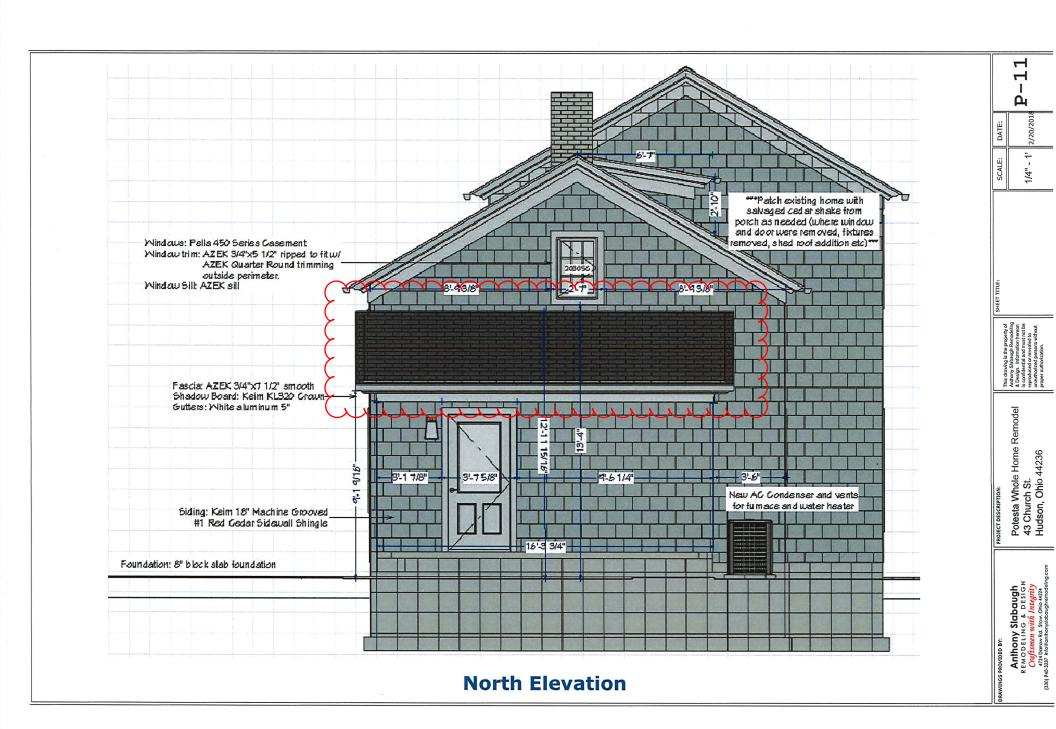

## Comments From Applicant:

"We need to keep with a shed roof style for the purpose of the HVAC system as well as providing an egress worthy window on the 2nd floor. Otherwise, we would have to raise the roof height much higher so the HVAC can be routed properly (which would mean eliminating the window), or substantially reducing the slope of the gable (2/12, maybe 3/12 pitch, compared to the approximately 6/12 pitch the rest of their house has)."