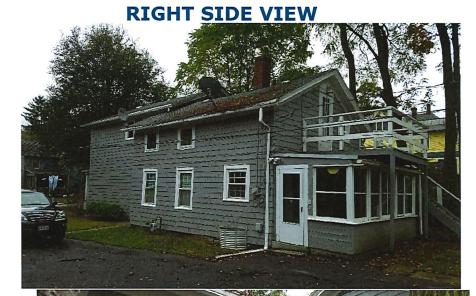

**REAR VIEW** 

Elevation 14

## Comments From Applicant:

"We need to keep with a shed roof style for the purpose of the HVAC system as well as providing an egress worthy window on the 2nd floor. Otherwise, we would have to raise the roof height much higher so the HVAC can be routed properly (which would mean eliminating the window), or substantially reducing the slope of the gable (2/12, maybe 3/12 pitch, compared to the approximately 6/12 pitch the rest of their house has)."