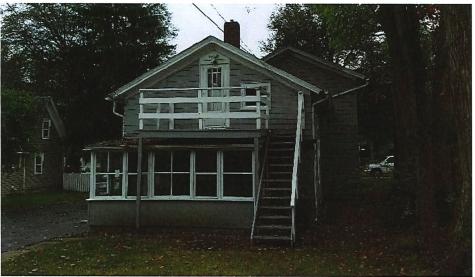

**REAR VIEW** 

Elevation 14

## Comments From Applicant:

"We need to keep with a shed roof style for the purpose of the HVAC system as well as providing an egress worthy window on the 2nd floor. Otherwise, we would have to raise the roof height much higher so the HVAC can be routed properly (which would mean eliminating the window), or substantially reducing the slope of the gable (2/12, maybe 3/12 pitch, compared to the approximately 6/12 pitch the rest of their house has)."