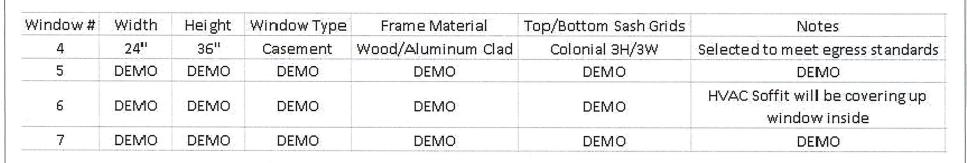

P-9

DATE:

SCALE:

Potesta Whole Home Remodel 43 Church St. Hudson, Ohio 44236

1st Floor

| Window# | Width | Height | Window Type | Frame Material     | Top/Bottom Sash Grids | Notes |
|---------|-------|--------|-------------|--------------------|-----------------------|-------|
| 1       | 24"   | 26"    | Awning      | Wood/Aluminum Clad | Colonial 2H/3W        |       |
| 2       | 32"   | 26"    | Awning      | Wood/Aluminum Clad | Colonial 2H/3W        |       |
| 3       | 32"   | 26"    | Awning      | Wood/Aluminum Clad | Colonial 2H/3W        |       |