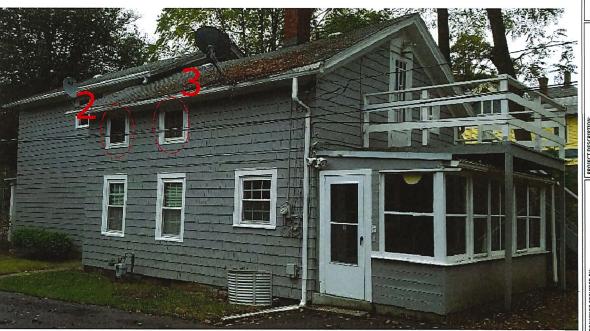

P-9

DATE:

SCALE:

Potesta Whole Home Remodel 43 Church St. Hudson, Ohio 44236

1st Floor

| Window# | Width | Height | Window Type | Frame Material     | Top/Bottom Sash Grids | Notes |
|---------|-------|--------|-------------|--------------------|-----------------------|-------|
| 1       | 24"   | 26"    | Awning      | Wood/Aluminum Clad | Colonial 2H/3W        |       |
| 2       | 32"   | 26"    | Awning      | Wood/Aluminum Clad | Colonial 2H/3W        |       |
| 3       | 32"   | 26"    | Awning      | Wood/Aluminum Clad | Colonial 2H/3W        |       |