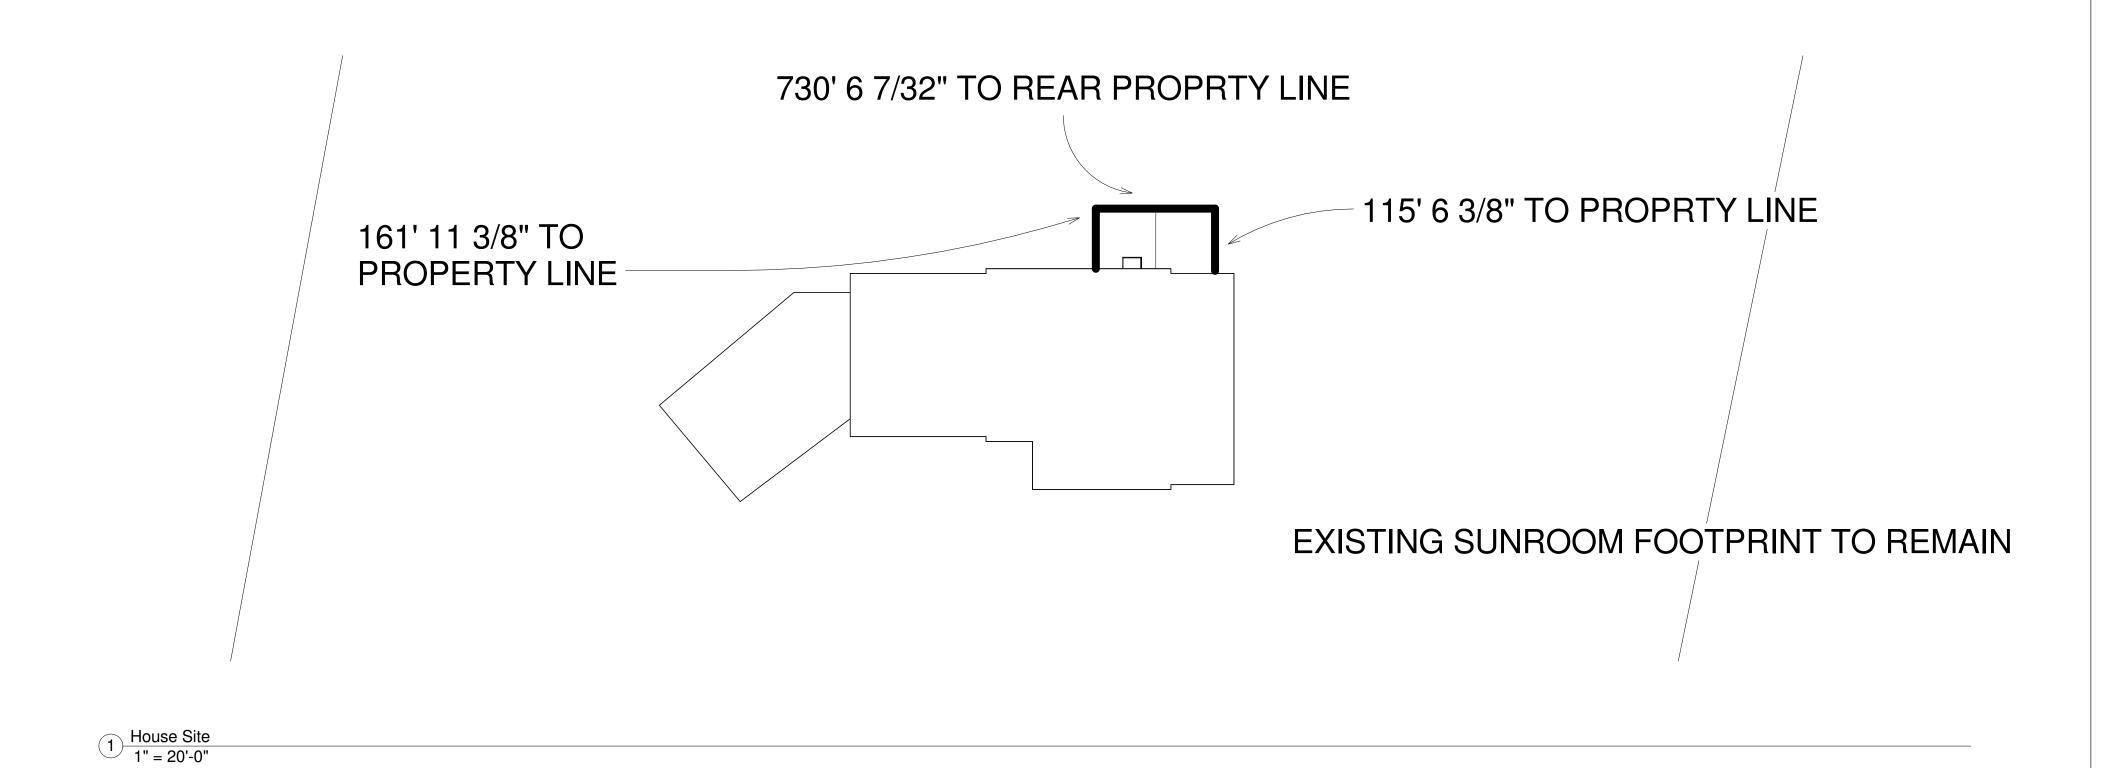

2 Overall Site 1" = 80'-0"

| MARSHALL SUNROOM                                                        |            |         | Saunders & COMPANY, INC.                           | PAGE:      |
|-------------------------------------------------------------------------|------------|---------|----------------------------------------------------|------------|
| SITE PLAN                                                               |            |         | & COMPANY, INC. "Building & Remodeling Since 1977" | CD         |
| Janice & Steven Marshall<br>7959 Valley View Road<br>Hudson, Ohio 44236 |            | MARCH 1 | DRAWN BY: Author                                   | <b>5</b> P |
|                                                                         | )hio 44236 | 2018    | SCALE: As indicated                                |            |