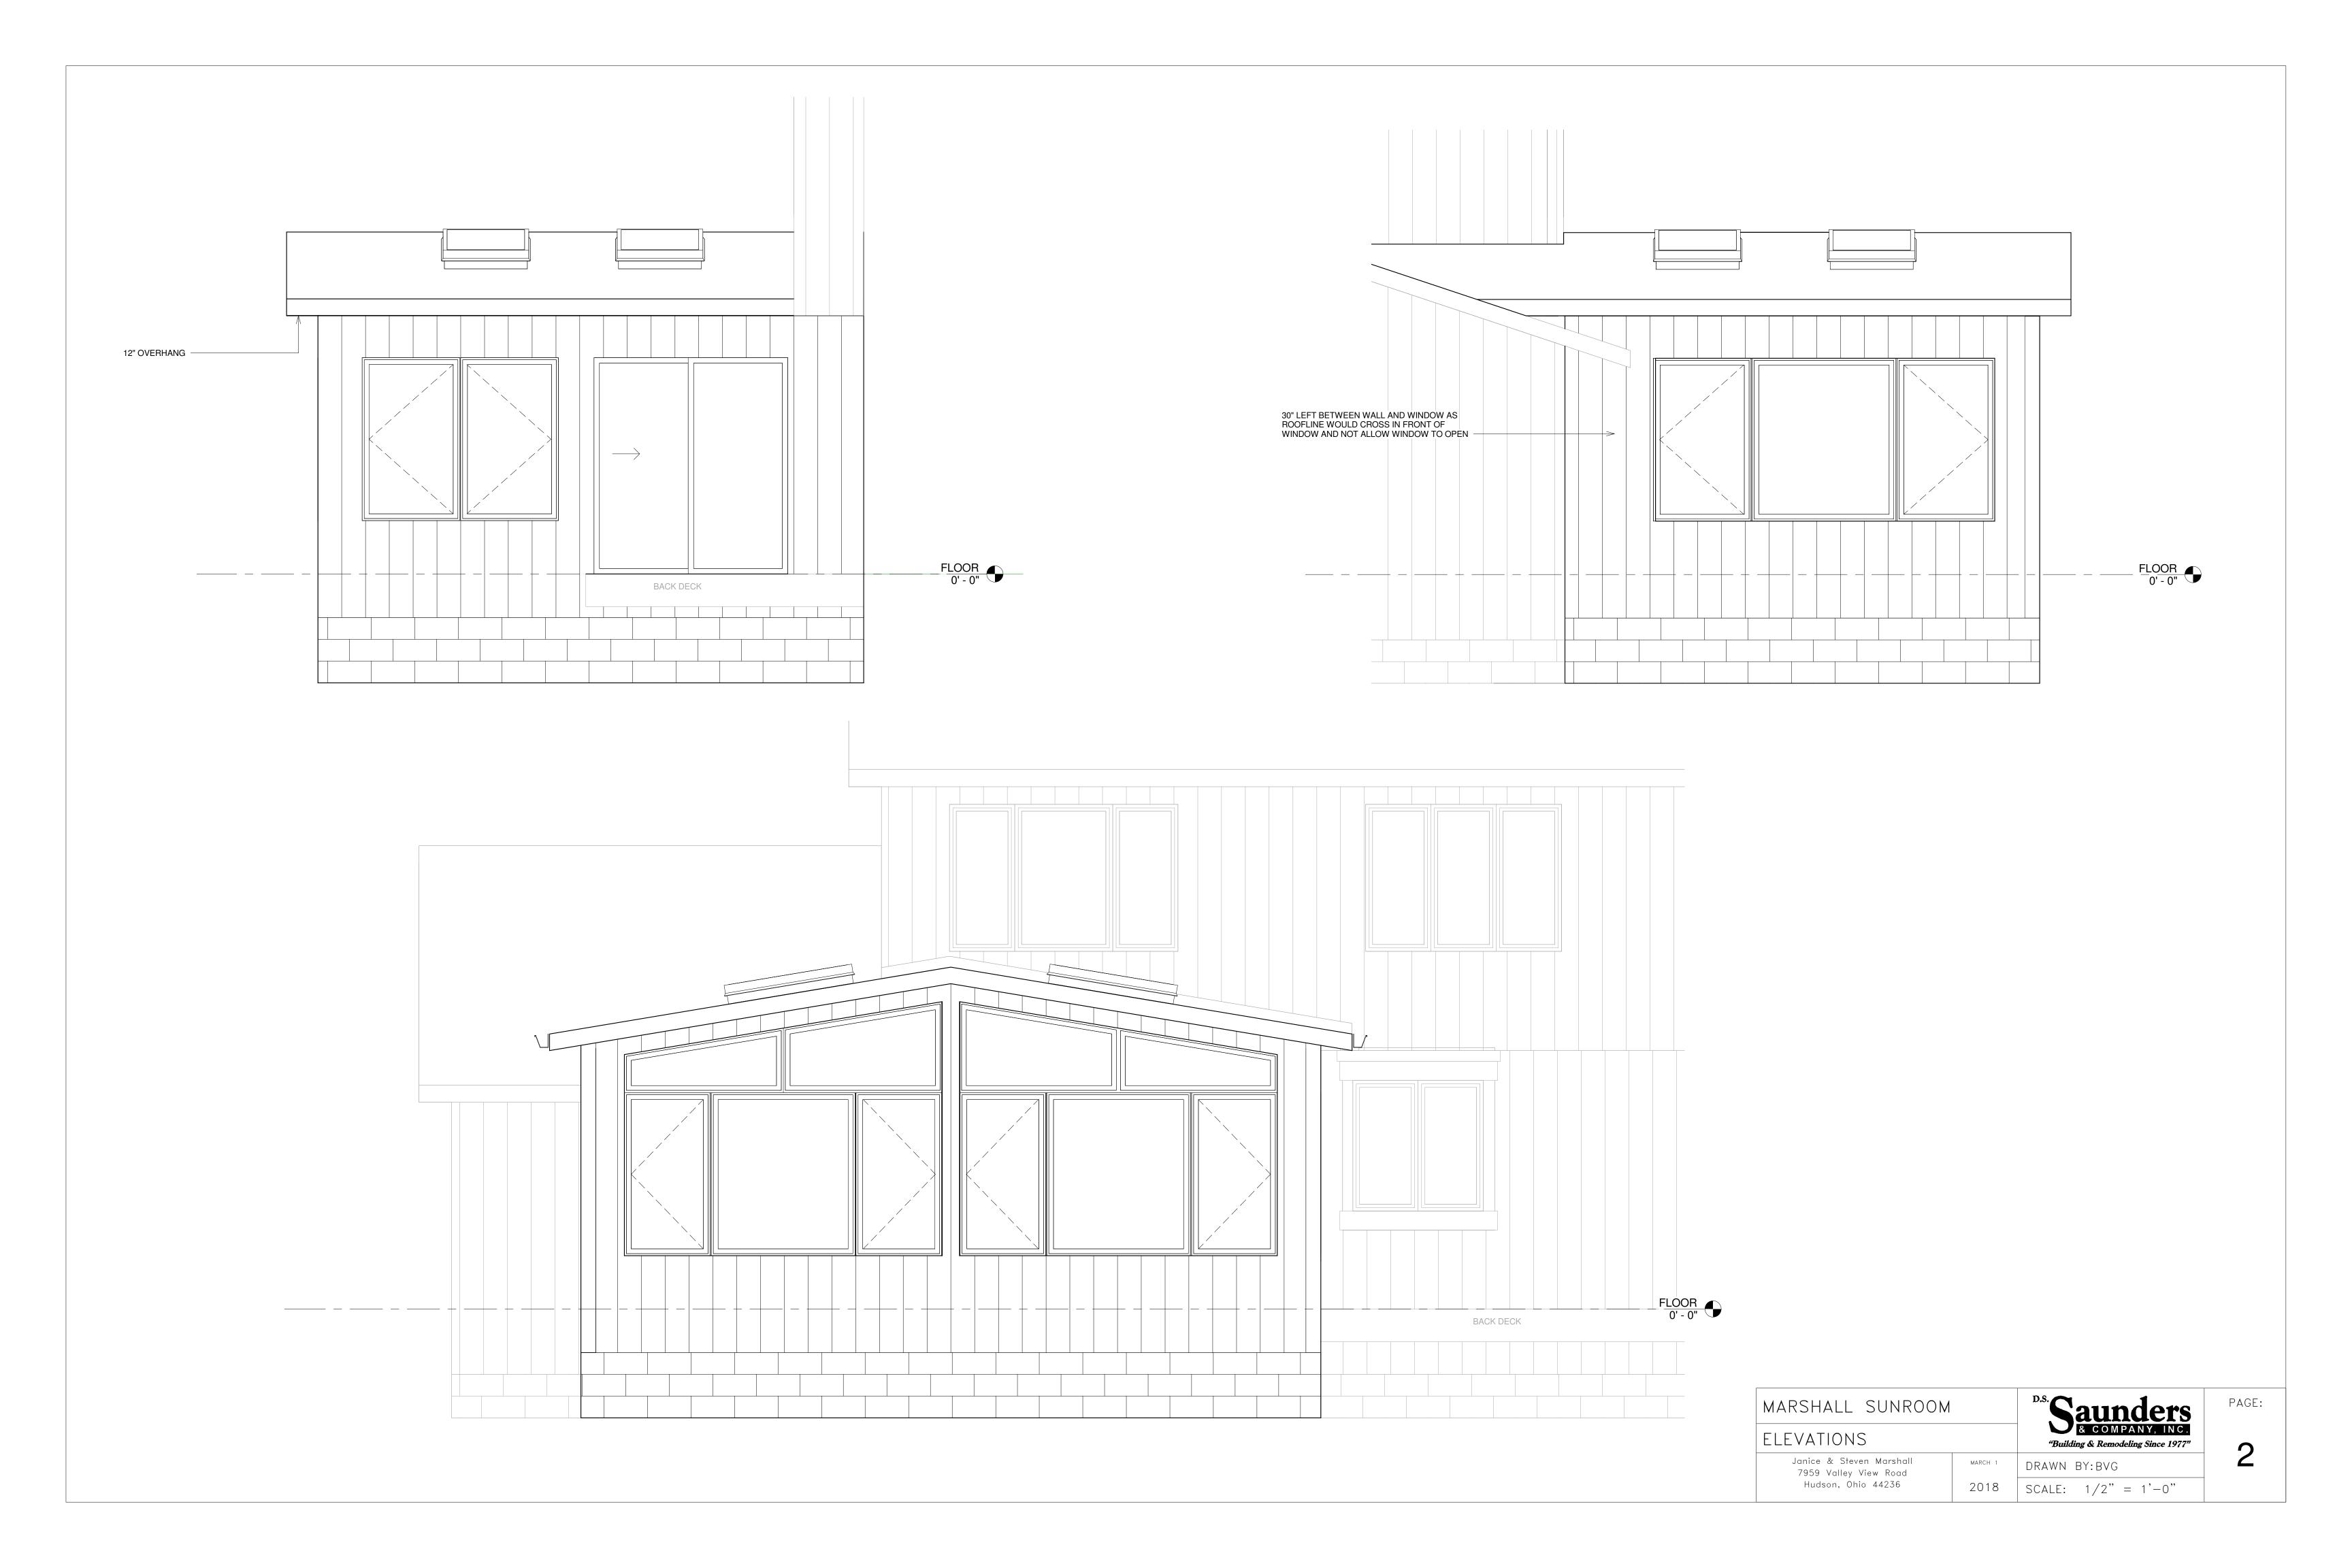

| MARSHALL SUNROOM                                                        |         | Saunders & COMPANY, INC.                           | PAGE: |
|-------------------------------------------------------------------------|---------|----------------------------------------------------|-------|
| REAR SECTION                                                            |         | & COMPANY, INC. "Building & Remodeling Since 1977" | C +   |
| Janice & Steven Marshall<br>7959 Valley View Road<br>Hudson, Ohio 44236 | MARCH 1 | DRAWN BY:BVG                                       | 51    |
|                                                                         | 2018    | SCALE: $1/2$ " = 1'-0"                             |       |