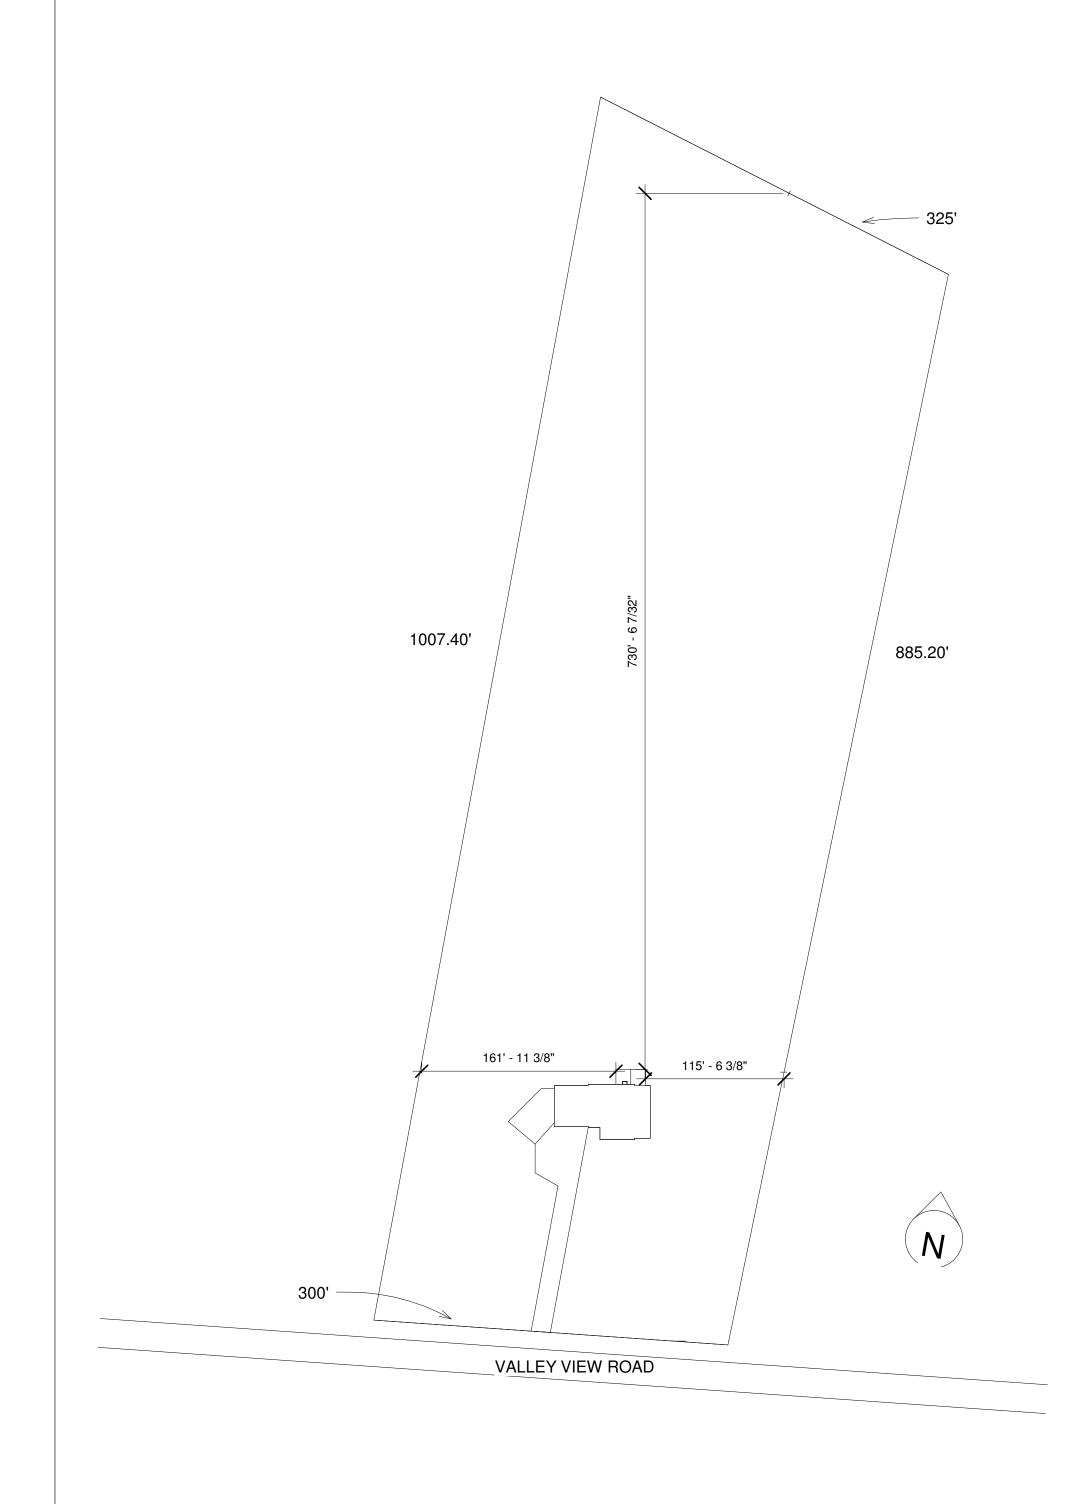

2 Overall Site 1" = 80'-0"

| MARSHALL SUNROOM                                                        |            |         | Saunders & COMPANY, INC.                           | PAGE:      |
|-------------------------------------------------------------------------|------------|---------|----------------------------------------------------|------------|
| SITE PLAN                                                               |            |         | & COMPANY, INC. "Building & Remodeling Since 1977" | CD         |
| Janice & Steven Marshall<br>7959 Valley View Road<br>Hudson, Ohio 44236 |            | MARCH 1 | DRAWN BY: Author                                   | <b>5</b> P |
|                                                                         | )hio 44236 | 2018    | SCALE: As indicated                                |            |