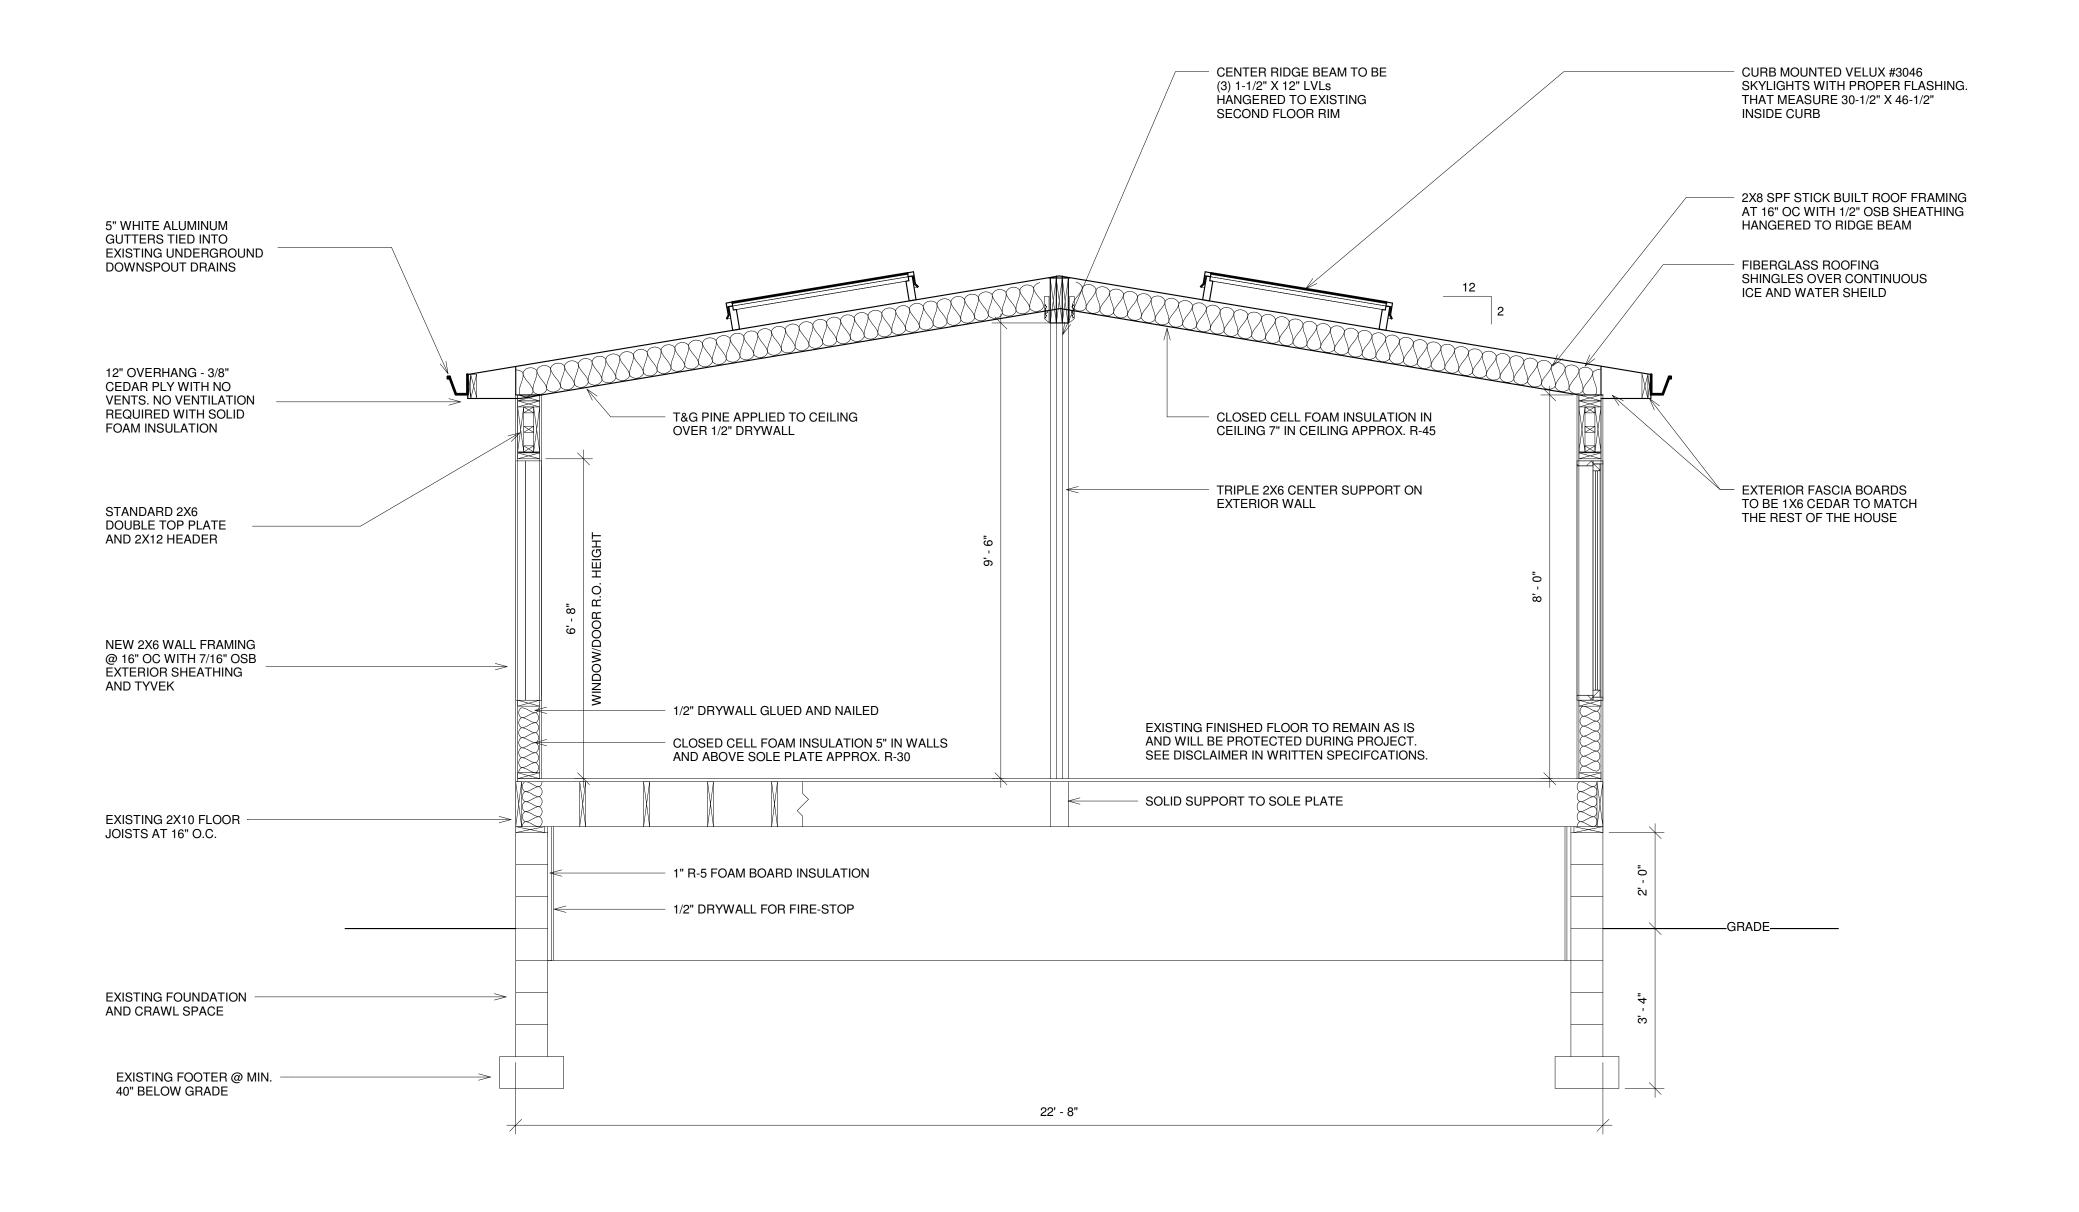

| MARSHALL SUNROOM                                                        |         | Saunders & COMPANY, INC.                           | PAGE: |
|-------------------------------------------------------------------------|---------|----------------------------------------------------|-------|
| REAR SECTION                                                            |         | & COMPANY, INC. "Building & Remodeling Since 1977" | C +   |
| Janice & Steven Marshall<br>7959 Valley View Road<br>Hudson, Ohio 44236 | MARCH 1 | DRAWN BY:BVG                                       | 51    |
|                                                                         | 2018    | SCALE: $1/2$ " = 1'-0"                             |       |