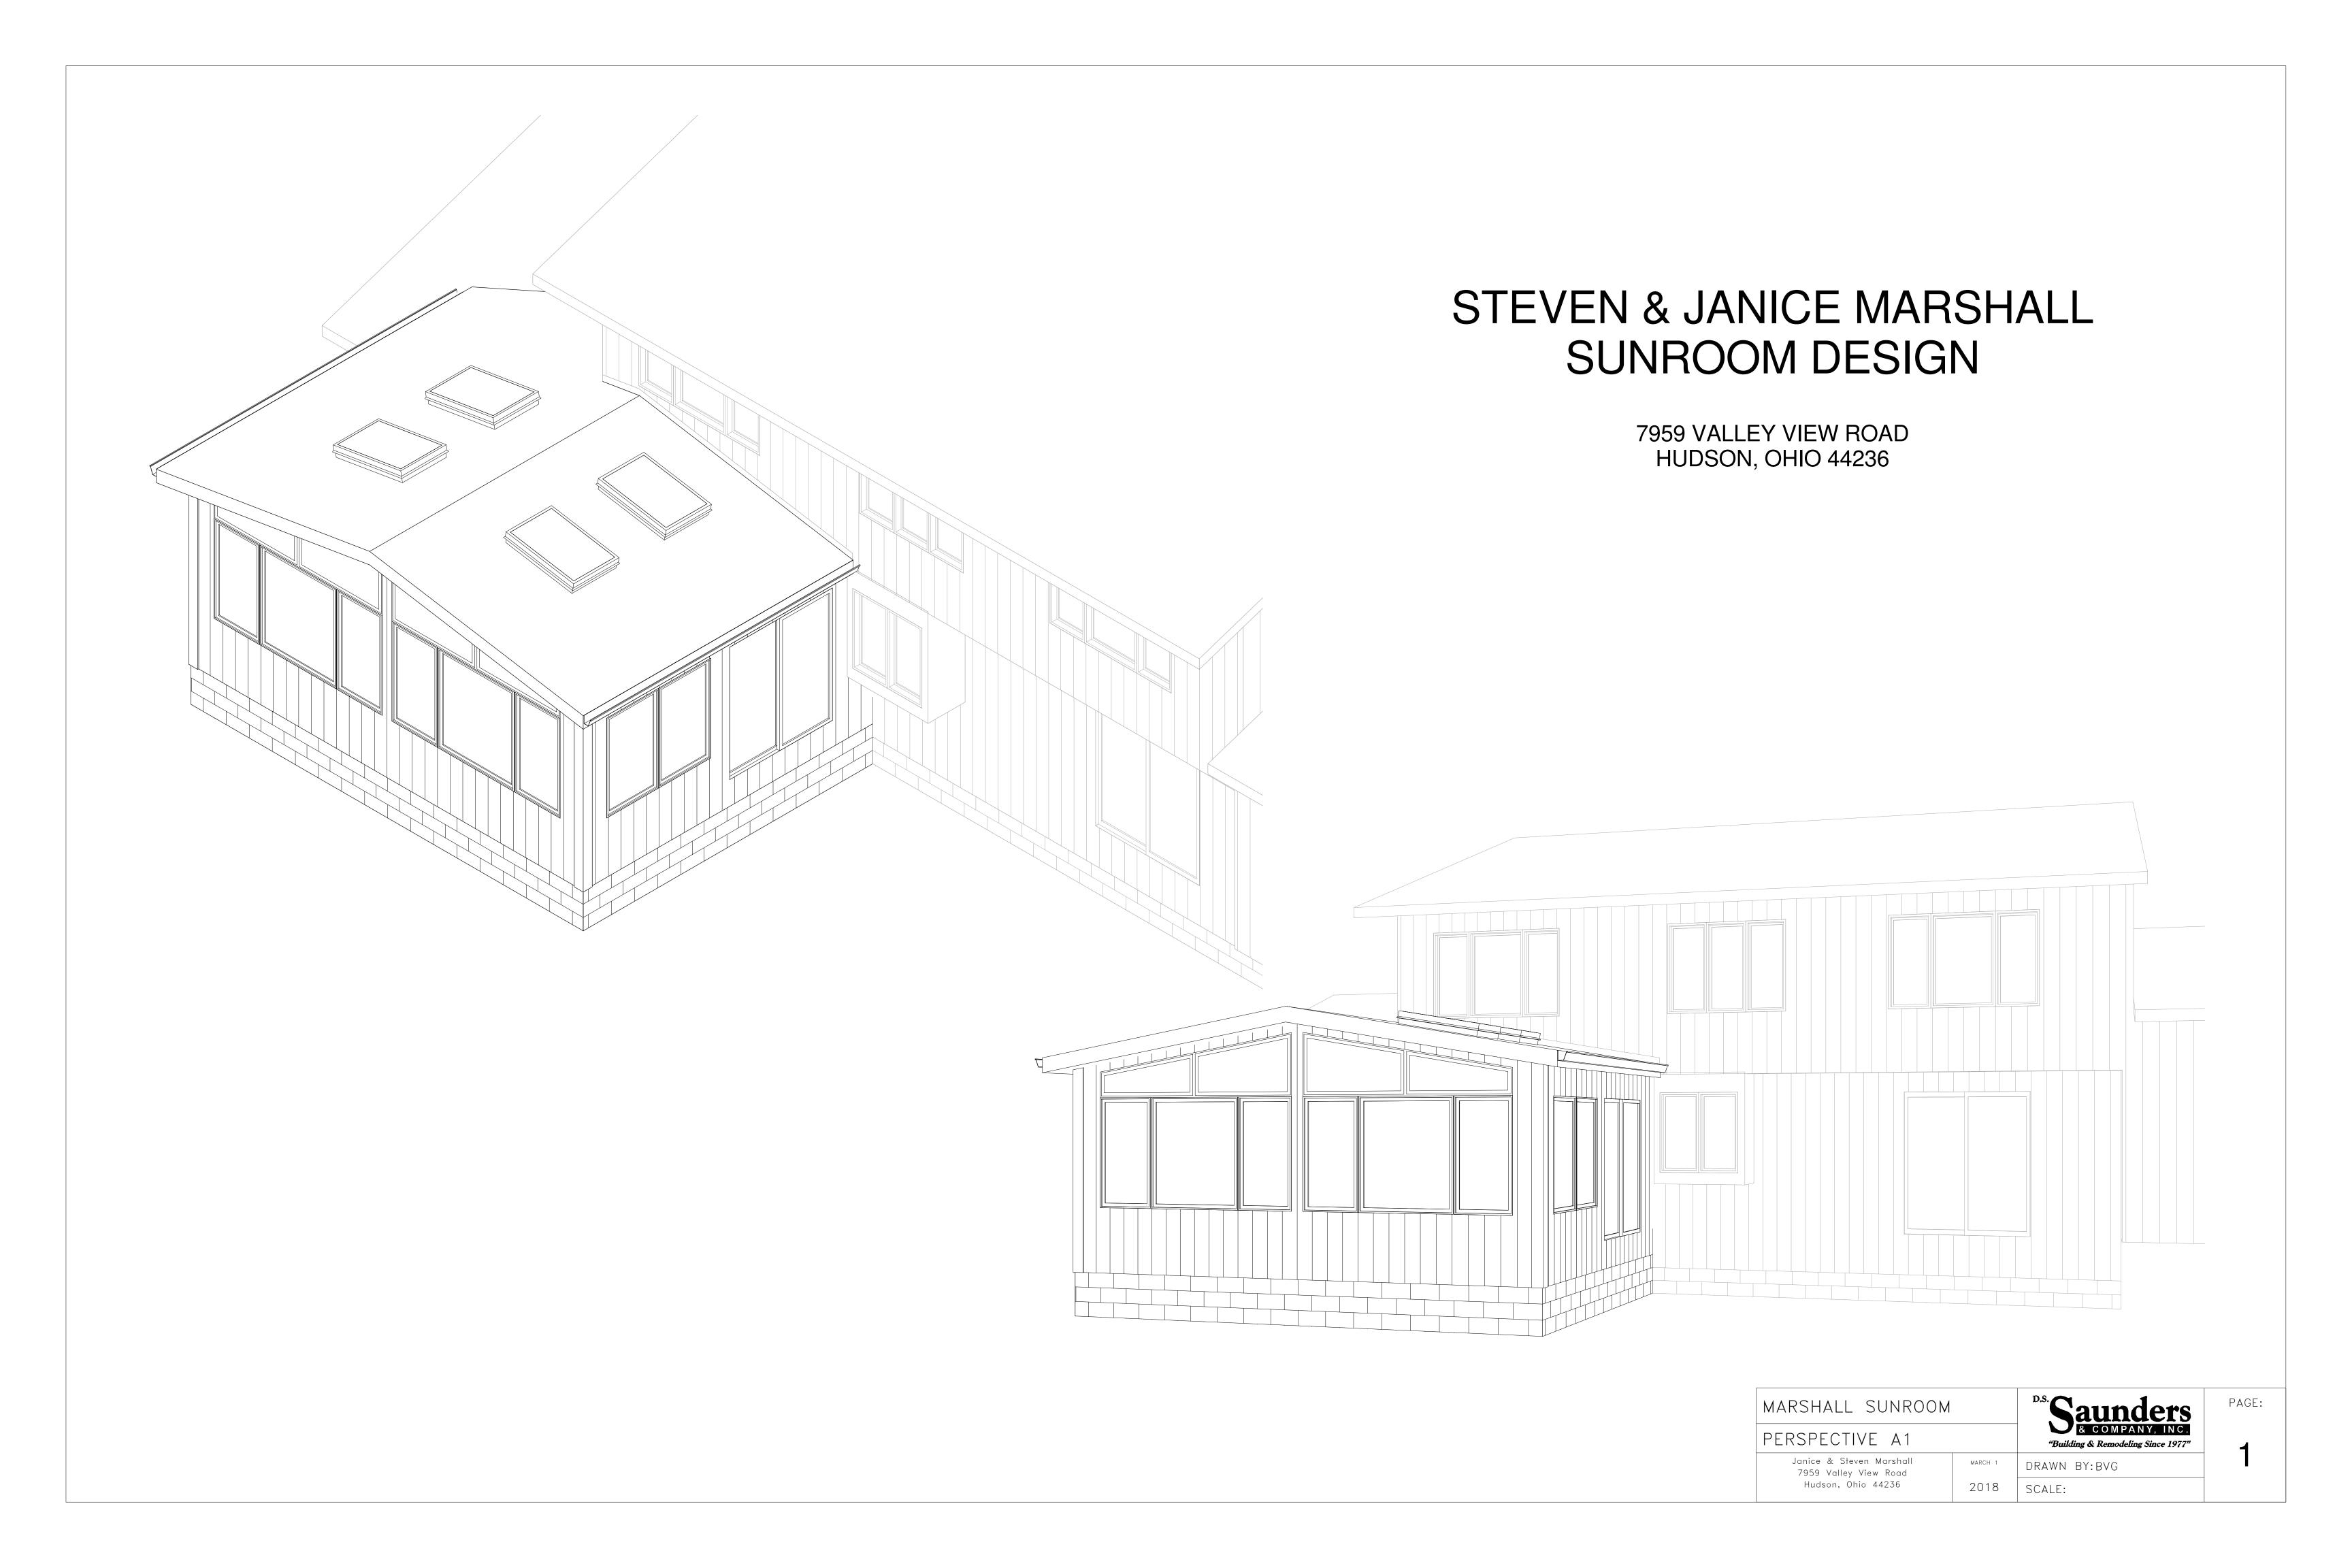

| MARSHALL SUNROOM                                                        |         | D.S. Saunders & COMPANY, INC. "Building & Remodeling Since 1977" | PAGE: |
|-------------------------------------------------------------------------|---------|------------------------------------------------------------------|-------|
| FLOOR PLAN                                                              |         |                                                                  |       |
| Janice & Steven Marshall<br>7959 Valley View Road<br>Hudson, Ohio 44236 | MARCH 1 | DRAWN BY: BVG                                                    | 3     |
|                                                                         | 2018    | SCALE: $1/2$ " = 1'-0"                                           |       |