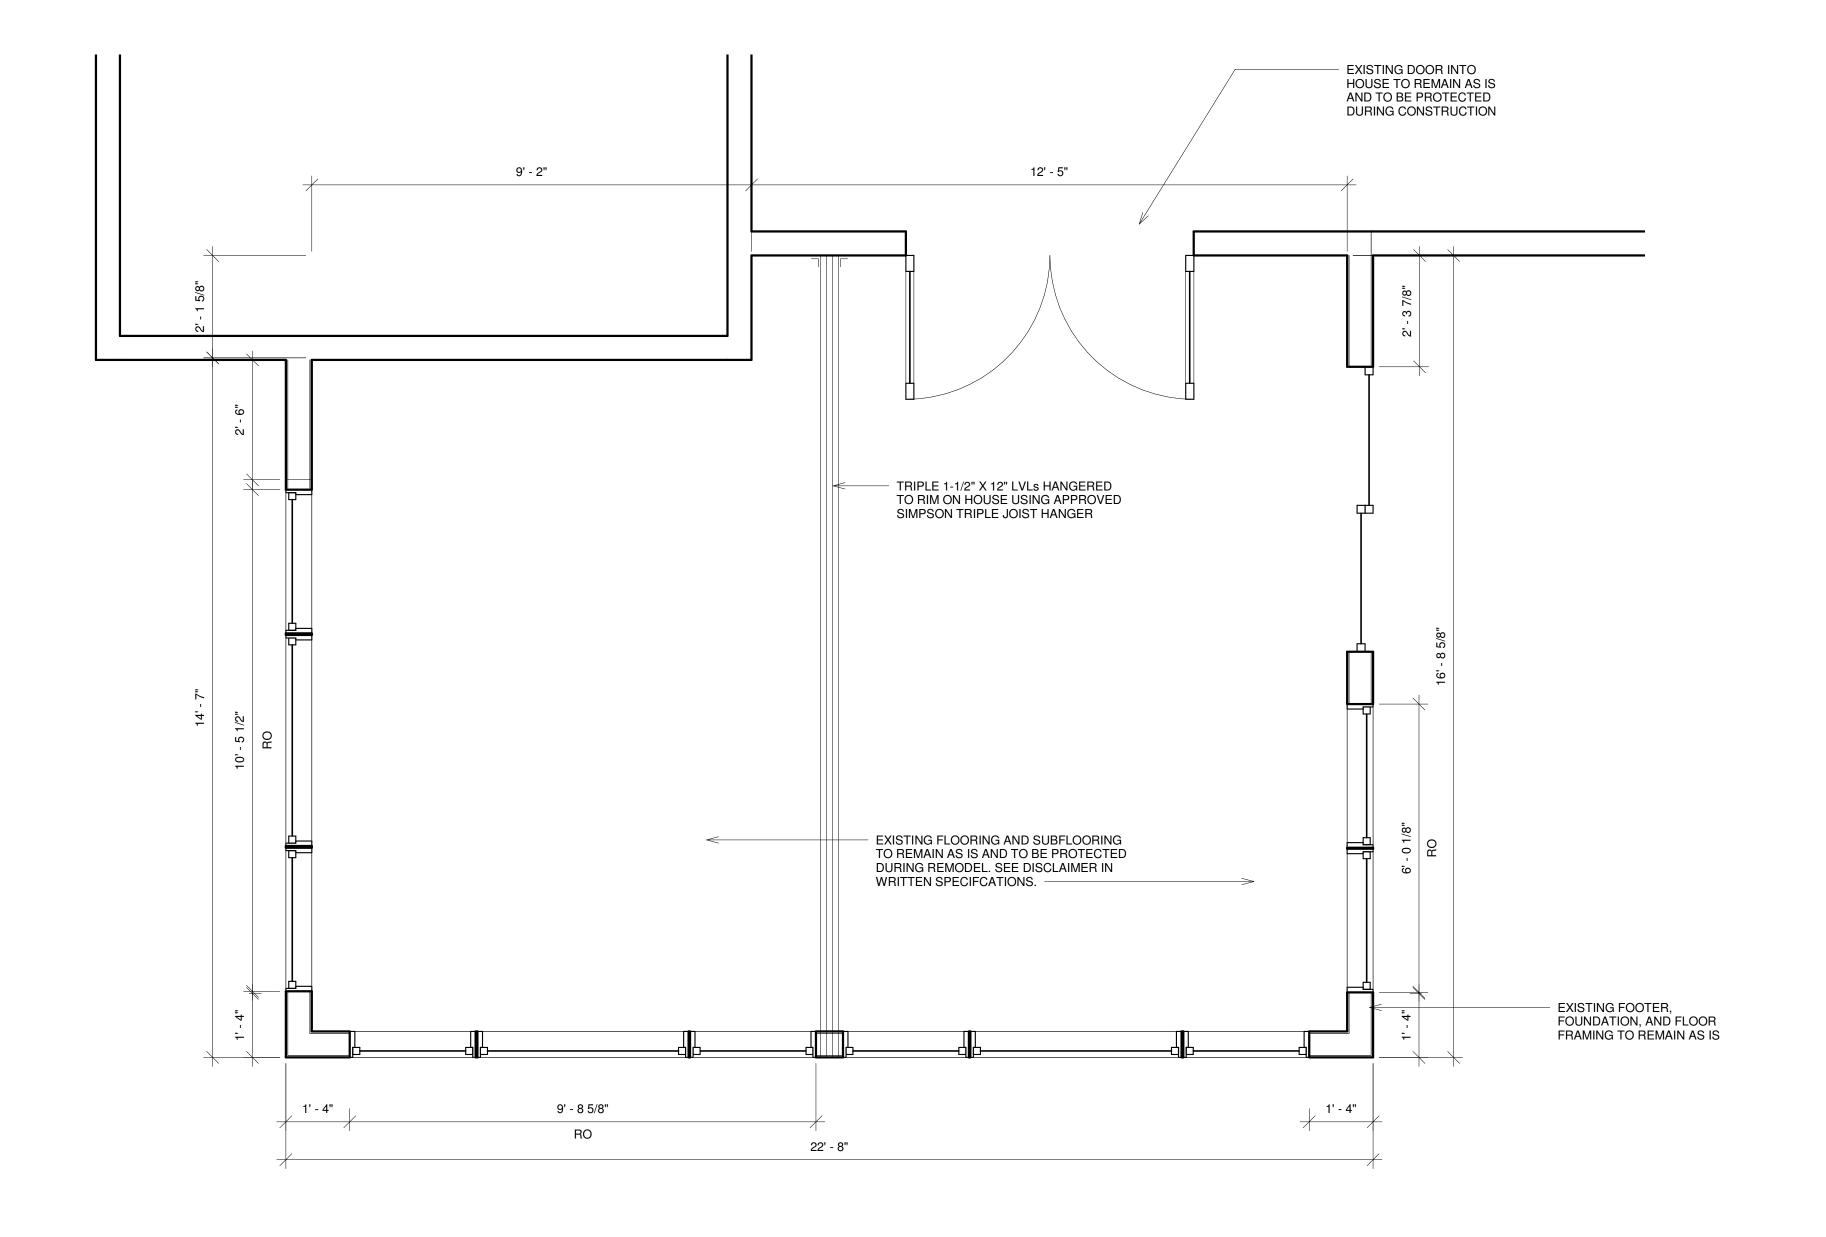

| MARSHALL SUNROOM                                                        |         | D.S. Saunders & COMPANY, INC. "Building & Remodeling Since 1977" | PAGE: |
|-------------------------------------------------------------------------|---------|------------------------------------------------------------------|-------|
| FLOOR PLAN                                                              |         |                                                                  |       |
| Janice & Steven Marshall<br>7959 Valley View Road<br>Hudson, Ohio 44236 | MARCH 1 | DRAWN BY: BVG                                                    | 3     |
|                                                                         | 2018    | SCALE: $1/2$ " = 1'-0"                                           |       |