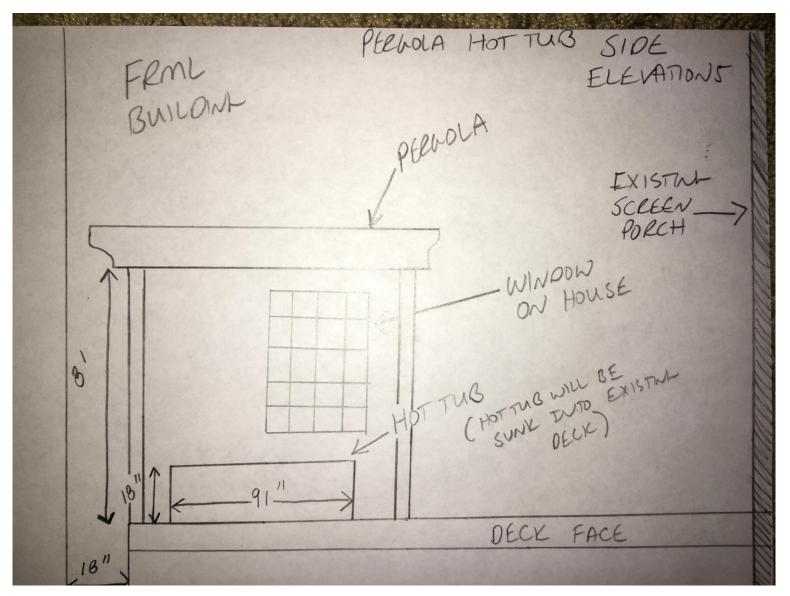

# **DIBIASIO Pergola Hot Tub Site Plan**



# **DIBIASIO Pergola Hot Tub Floor Plan**



# **DIBIASIO Pergola Hot Tub Side Elevation**



# DIBIASIO – PERGOLA – House Pics





# **DIBIASIO – 2450 Brunswick Lane**

Pergola – Hot Tub

**Front View** 



# DIBIASIO Pergola – PROJECT AREA



## DiBiasio – Pergola – Hot Tub – Details

- \*\* Outlined below are some details for the Pergola/Hot Tub plans.
  - 1. 3 trees will be planed (Abor/Hemlock) to block/obstruct view to the Pergola and Hot Tub area
  - 2. The Pergola will be painted white to match the house color.
  - 3. There will exist a set of decorative white planks, boards, or something similar to create an obstruction to view.
  - 4. The deck will be inset on the deck making it part of the deck structure.

### VIEW FROM STREET WITH PROPOSED ADDED STRUCTURE



### VIEW FROM FRONT OF HOUSE OF PROPOSED STRUCTURE



# $DIBIASIO\ Pergola-Hot\ Tub\ \ {\tt Additional\ screen