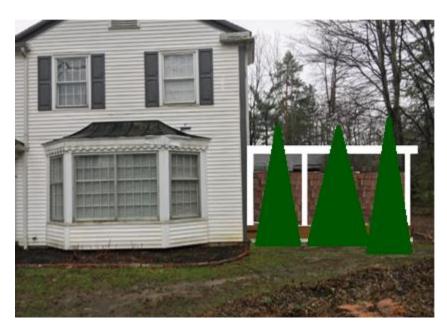

### VIEW FROM FRONT OF HOUSE OF PROPOSED STRUCTURE

## DiBiasio – Pergola – Hot Tub – Details

- \*\* Outlined below are some details for the Pergola/Hot Tub plans.
  - 1. 3 trees will be planed (Abor/Hemlock) to block/obstruct view to the Pergola and Hot Tub area
  - 2. The Pergola will be painted white to match the house color.
  - 3. There will exist a set of decorative white planks, boards, or something similar to create an obstruction to view.
  - 4. The deck will be inset on the deck making it part of the deck structure.