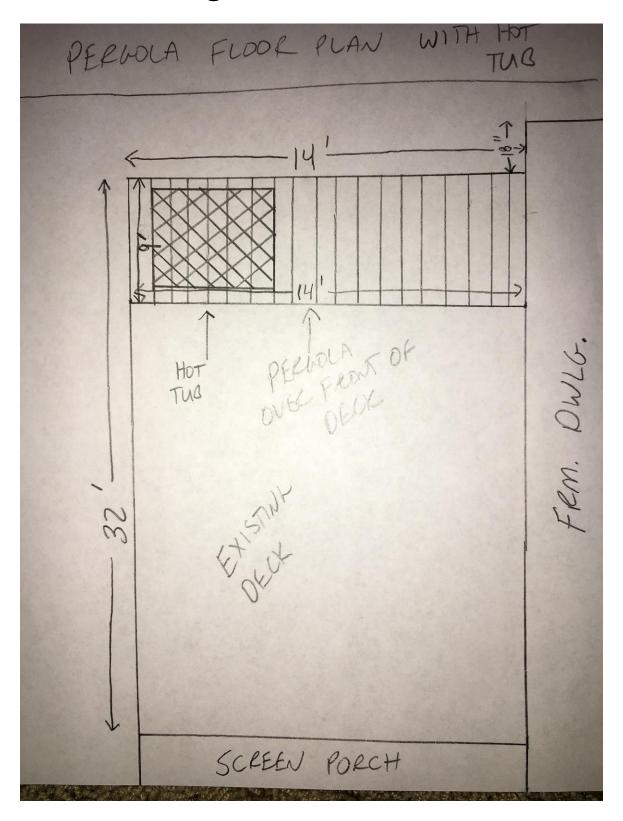

# **DIBIASIO Pergola Hot Tub Site Plan**



# **DIBIASIO Pergola Hot Tub Floor Plan**



# **DIBIASIO Pergola Hot Tub Side Elevation**



# DIBIASIO – PERGOLA – House Pics





# **DIBIASIO – 2450 Brunswick Lane**

Pergola – Hot Tub

**Front View** 



# DIBIASIO Pergola – PROJECT AREA



## DiBiasio – Pergola – Hot Tub – Details

- \*\* Outlined below are some details for the Pergola/Hot Tub plans.
  - 1. 3 trees will be planed (Abor/Hemlock) to block/obstruct view to the Pergola and Hot Tub area
  - 2. The Pergola will be painted white to match the house color.
  - 3. There will exist a set of decorative white planks, boards, or something similar to create an obstruction to view.
  - 4. The deck will be inset on the deck making it part of the deck structure.

### VIEW FROM STREET WITH PROPOSED ADDED STRUCTURE



### VIEW FROM FRONT OF HOUSE OF PROPOSED STRUCTURE



# $DIBI