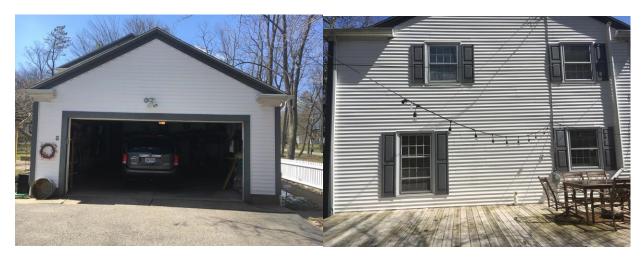

# **DIBIASIO Pergola Hot Tub Site Plan**



# **DIBIASIO Pergola Hot Tub Floor Plan**



# **DIBIASIO Pergola Hot Tub Side Elevation**



# DIBIASIO – PERGOLA – House Pics





# **DIBIASIO – 2450 Brunswick Lane**

Pergola – Hot Tub

**Front View** 



# DIBIASIO Pergola – PROJECT AREA



## DiBiasio – Pergola – Hot Tub – Details

- \*\* Outlined below are some details for the Pergola/Hot Tub plans.
  - 1. 3 trees will be planed (Abor/Hemlock) to block/obstruct view to the Pergola and Hot Tub area
  - 2. The Pergola will be painted white to match the house color.
  - 3. There will exist a set of decorative white planks, boards, or something similar to create an obstruction to view.
  - 4. The deck will be inset on the deck making it part of the deck structure.

### VIEW FROM STREET WITH PROPOSED ADDED STRUCTURE



### VIEW FROM FRONT OF HOUSE OF PROPOSED STRUCTURE



# $DIBIASIO\ Pergola-Hot\ Tub\ \ {\tt Additional\ screen/privacy\ plans}$

### OPTION #1:

Ca