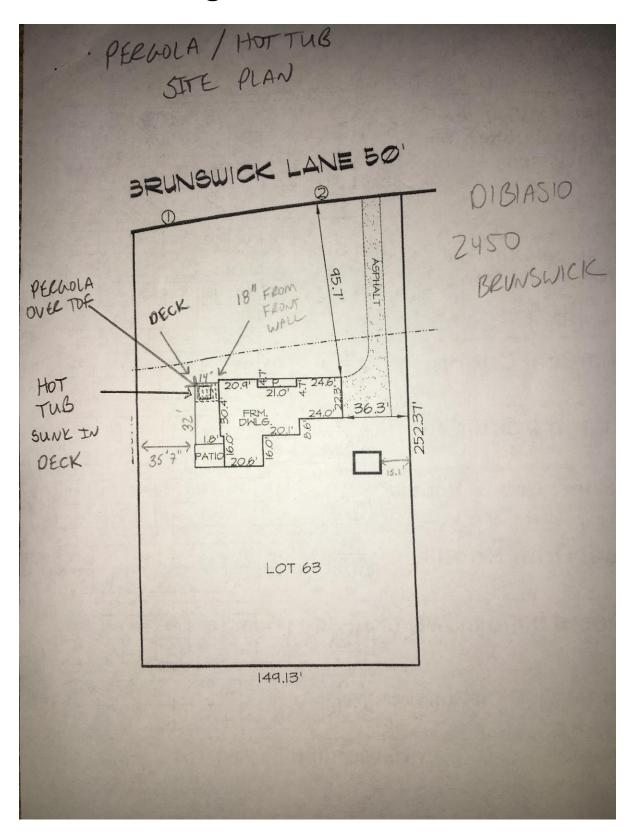

# **DIBIASIO Pergola Hot Tub Site Plan**



# **DIBIASIO Pergola Hot Tub Floor Plan**



# **DIBIASIO Pergola Hot Tub Side Elevation**



# DIBIASIO – PERGOLA – House Pics





# **DIBIASIO – 2450 Brunswick Lane**

Pergola – Hot Tub

**Front View** 



# DIBIASIO Pergola – PROJECT AREA



## DiBiasio – Pergola – Hot Tub – Details

- \*\* Outlined below are some details for the Pergola/Hot Tub plans.
  - 1. 3 trees will be planed (Abor/Hemlock) to block/obstruct view to the Pergola and Hot Tub area
  - 2. The Pergola will be painted white to match the house color.
  - 3. There will exist a set of decorative white planks, boards, or something similar to create an obstruction to view.
  - 4. The deck will be inset on the deck making it part of the deck structure.

### VIEW FROM STREET WITH PROPOSED ADDED STRUCTURE



### VIEW FROM FR