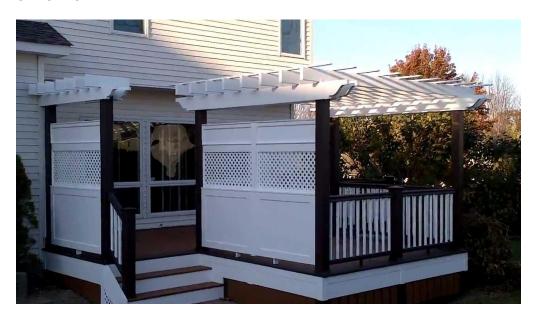

# **DIBIASIO – 2450 Brunswick Lane**

Pergola – Hot Tub

**Front View** 

### OPTION #1:

Cape Cod Shake Shingle Privacy Wall

Painted color of deck, or painted white to match house. We prefer this look to the other options below. We feel this option will tie in nicely with the style of home (colonial) plus provide a nice look to the pergola and give us the desired privacy we are looking for.