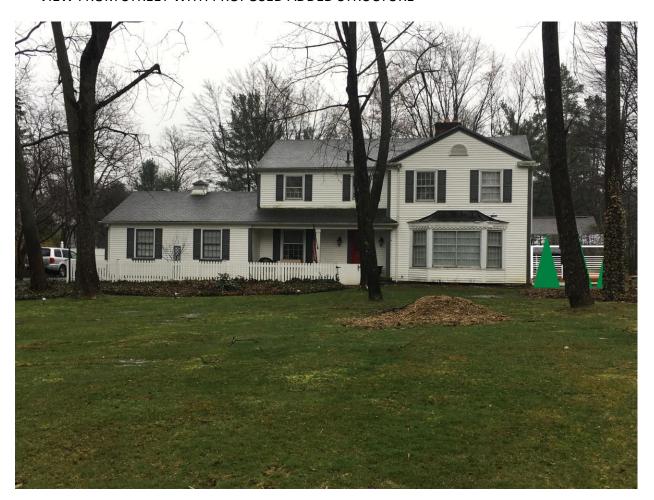

Tub Site Plan**



# **DIBIASIO Pergola Hot Tub Floor Plan**



# **DIBIASIO Pergola Hot Tub Side Elevation**



# DIBIASIO – PERGOLA – House Pics





# **DIBIASIO – 2450 Brunswick Lane**

Pergola – Hot Tub

**Front View** 



# DIBIASIO Pergola – PROJECT AREA



## DiBiasio – Pergola – Hot Tub – Details

- \*\* Outlined below are some details for the Pergola/Hot Tub plans.
  - 1. 3 trees will be planed (Abor/Hemlock) to block/obstruct view to the Pergola and Hot Tub area
  - 2. The Pergola will be painted white to match the house color.
  - 3. There will exist a set of decorative white planks, boards, or something similar to create an obstruction to view.
  - 4. The deck will be inset on the deck making it part of the deck structure.

### VIEW FROM STREET WITH PROPOSED ADDED STRUCTURE



### VIEW FROM FRONT OF HOUSE OF PROPOSED STRUCTURE



# $DIBIASIO\ Pergola-Hot\ Tub\ \ {\tt Additional\ screen/privacy\ plans}$

### OPTION #1:

Cape Cod Shake Shingle Privacy Wall

Painted color of deck, or painted white to match house. We prefer this look to the other options below. We feel this option will tie in nicely with the style of home (colonial) plus provide a nice look to the pergola and give us the desired privacy we are looking for.



WITH TREES BEING PLANTED



OPTION #2

Privacy boards/slats/panels painted white



OPTION #3



# DIBIASIO Pergola – PROJECT AREA



# DIBIASIO – Pergola – Hot Tub Additional Photos