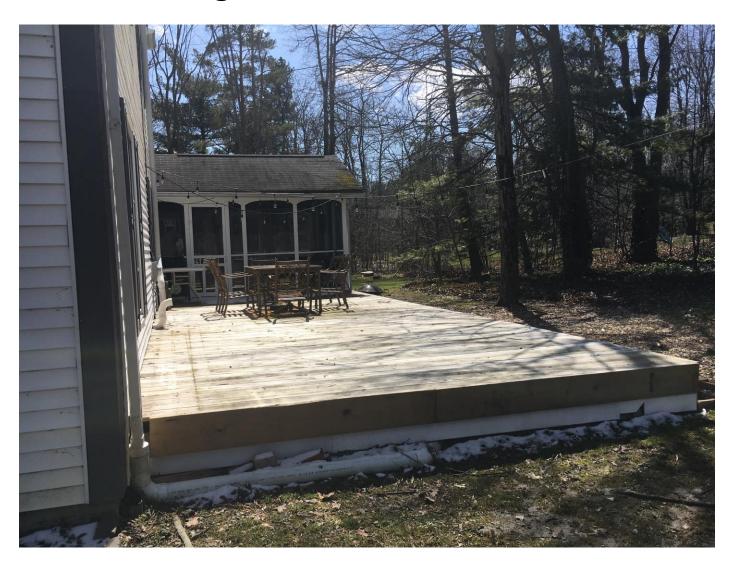

# **DIBIASIO Pergola Hot Tub Site Plan**



# **DIBIASIO Pergola Hot Tub Floor Plan**



# **DIBIASIO Pergola Hot Tub Side Elevation**



# DIBIASIO – PERGOLA – House Pics





# **DIBIASIO – 2450 Brunswick Lane**

Pergola – Hot Tub

**Front View** 



# DIBIASIO Pergola – PROJECT AREA



## DiBiasio – Pergola – Hot Tub – Details

- \*\* Outlined below are some details for the Pergola/Hot Tub plans.
  - 1. 3 trees will be planed (Abor/Hemlock) to block/obstruct view to the Pergola and Hot Tub area
  - 2. The Pergola will be painted white to match the house color.
  - 3. There will exist a set of decorative white planks, boards, or something similar to create an obstruction to view.
  - 4. The deck will be inset on the deck making it part of the deck structure.

### VIEW FROM STREET WITH PROPOSED ADDED STRUCTURE



### VIEW FROM FRONT OF HOUSE OF PROPOSED STRUCTURE



# $DIBIASIO\ Pergola-Hot\ Tub\ \ {\tt Additional\ screen/privacy\ plans}$

### OPTION #1:

Cape Cod Shake Shingle Privacy Wall

Painted color of deck, or painted white to match house. We prefer this look to t