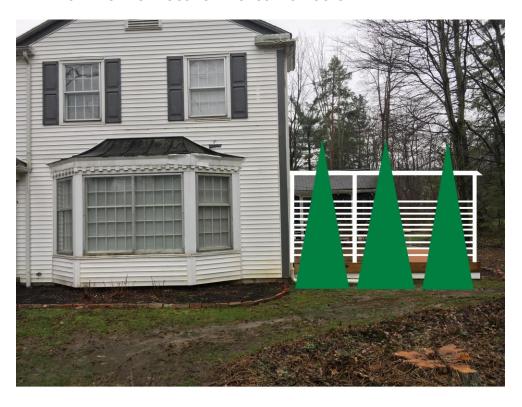

### VIEW FROM STREET WITH PROPOSED ADDED STRUCTURE

## DiBiasio – Pergola – Hot Tub – Details

- \*\* Outlined below are some details for the Pergola/Hot Tub plans.
  - 1. 3 trees will be planed (Abor/Hemlock) to block/obstruct view to the Pergola and Hot Tub area
  - 2. The Pergola will be painted white to match the house color.
  - 3. There will exist a set of decorative white planks, boards, or something similar to create an obstruction to view.
  - 4. The deck will be inset on the deck making it part of the deck structure.