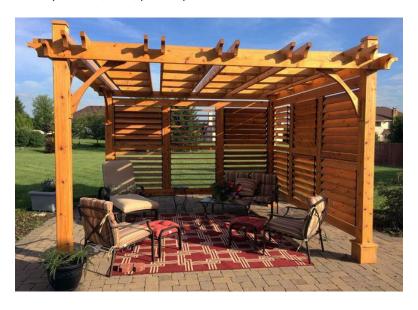

color.
  - 3. There will exist a set of decorative white planks, boards, or something similar to create an obstruction to view.
  - 4. The deck will be inset on the deck making it part of the deck structure.

### VIEW FROM STREET WITH PROPOSED ADDED STRUCTURE



### VIEW FROM FRONT OF HOUSE OF PROPOSED STRUCTURE



# $DIBIASIO\ Pergola-Hot\ Tub\ \ {\tt Additional\ screen/privacy\ plans}$

### OPTION #1:

Cape Cod Shake Shingle Privacy Wall

Painted color of deck, or painted white to match house. We prefer this look to the other options below. We feel this option will tie in nicely with the style of home (colonial) plus provide a nice look to the pergola and give us the desired privacy we are looking for.



WITH TREES BEING PLANTED



OPTION #2

Privacy boards/slats/panels painted white



OPTION #3



# DIBIASIO Pergola – PROJECT AREA



# DIBIASIO – Pergola – Hot Tub Additional Photos