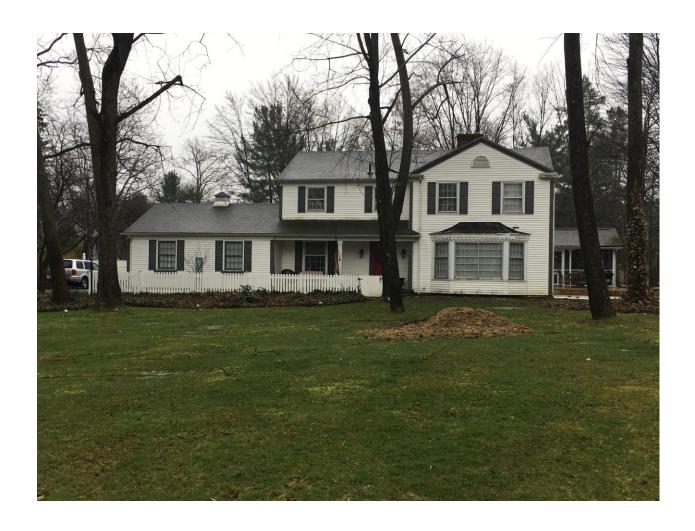

# **DIBIASIO Pergola Hot Tub Site Plan**



# **DIBIASIO Pergola Hot Tub Floor Plan**



# **DIBIASIO Pergola Hot Tub Side Elevation**



# DIBIASIO – PERGOLA – House Pics





# **DIBIASIO – 2450 Brunswick Lane**

Pergola – Hot Tub

**Front View** 



# DIBIASIO Pergola – PROJECT AREA



## DiBiasio – Pergola – Hot Tub – Details

- \*\* Outlined below are some details for the Pergola/Hot Tub plans.
  - 1. 3 trees will be planed (Abor/Hemlock) to block/obstruct view to the Pergola and Hot Tub area
  - 2. The Pergola will be painted white to match the house color.
  - 3. There will exist a set of decorative white planks, boards, or something similar to create an obstruction to view.
  - 4. The deck will be inset on the deck making it part of the deck structure.

### VIEW FROM STREET WITH PROPOSED ADDED STRUCTURE



### VIEW FROM FRONT OF HOUSE OF PROPOSED STRUCTURE



# $DIBIASIO\ Pergola-Hot\ Tub\ \ {\tt Additional\ screen/privacy\ plans}$

### OPTION #1:

Cape Cod Shake Shingle Privacy Wall

Painted color of deck, or painted white to