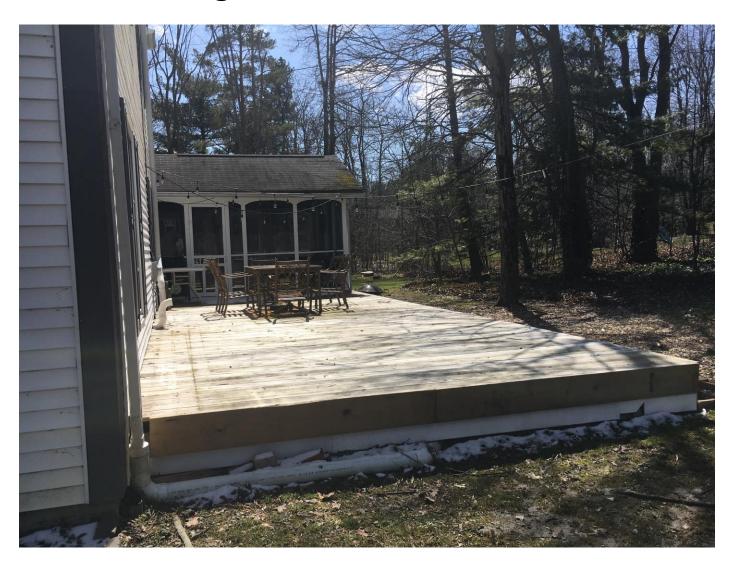

e white planks, boards, or something similar to create an obstruction to view.
  - 4. The deck will be inset on the deck making it part of the deck structure.

### VIEW FROM STREET WITH PROPOSED ADDED STRUCTURE



### VIEW FROM FRONT OF HOUSE OF PROPOSED STRUCTURE



# $DIBIASIO\ Pergola-Hot\ Tub\ \ {\tt Additional\ screen/privacy\ plans}$

### OPTION #1:

Cape Cod Shake Shingle Privacy Wall

Painted color of deck, or painted white to match house. We prefer this look to the other options below. We feel this option will tie in nicely with the style of home (colonial) plus provide a nice look to the pergola and give us the desired privacy we are looking for.



WITH TREES BEING PLANTED



OPTION #2

Privacy boards/slats/panels painted white



OPTION #3



# DIBIASIO Pergola – PROJECT AREA



# DIBIASIO – Pergola – Hot Tub Additional Photos