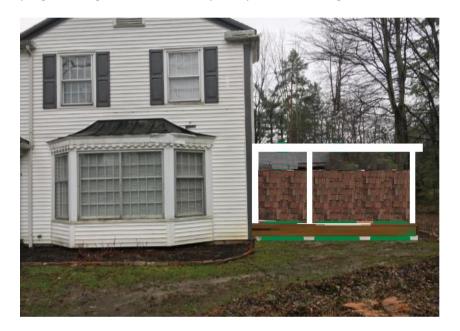

### OPTION #1:

Cape Cod Shake Shingle Privacy Wall

Painted color of deck, or painted white to match house. We prefer this look to the other options below. We feel this option will tie in nicely with the style of home (colonial) plus provide a nice look to the pergola and give us the desired privacy we are looking for.