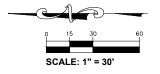

Gar. Flr. =1076.5

50'

Stone

KELLY D. DUNFORD, P.S. 8182 2858 FULMER DR., SILVER LAKE, OH (330) 928-7750 ps8182@sbcglobal.net www.apexlandsurveying.com

| TITLE: TOPO & SITE PLAN |               | DATE: AUG. 2017 |  |
|-------------------------|---------------|-----------------|--|
| CLIENT: W. GOTTS        |               | PROJ.: 2017069  |  |
| SCALE: 1" = 30'         | FILE: 20      | 017069.dwg      |  |
| DRAWN BY: KDD CHECKE    |               | D BY: KDD       |  |
| CREW: KDD               | SHEET: 1 OF 1 |                 |  |
| SHEET SIZE: 17" X 22"   |               | SHEET. I OF I   |  |