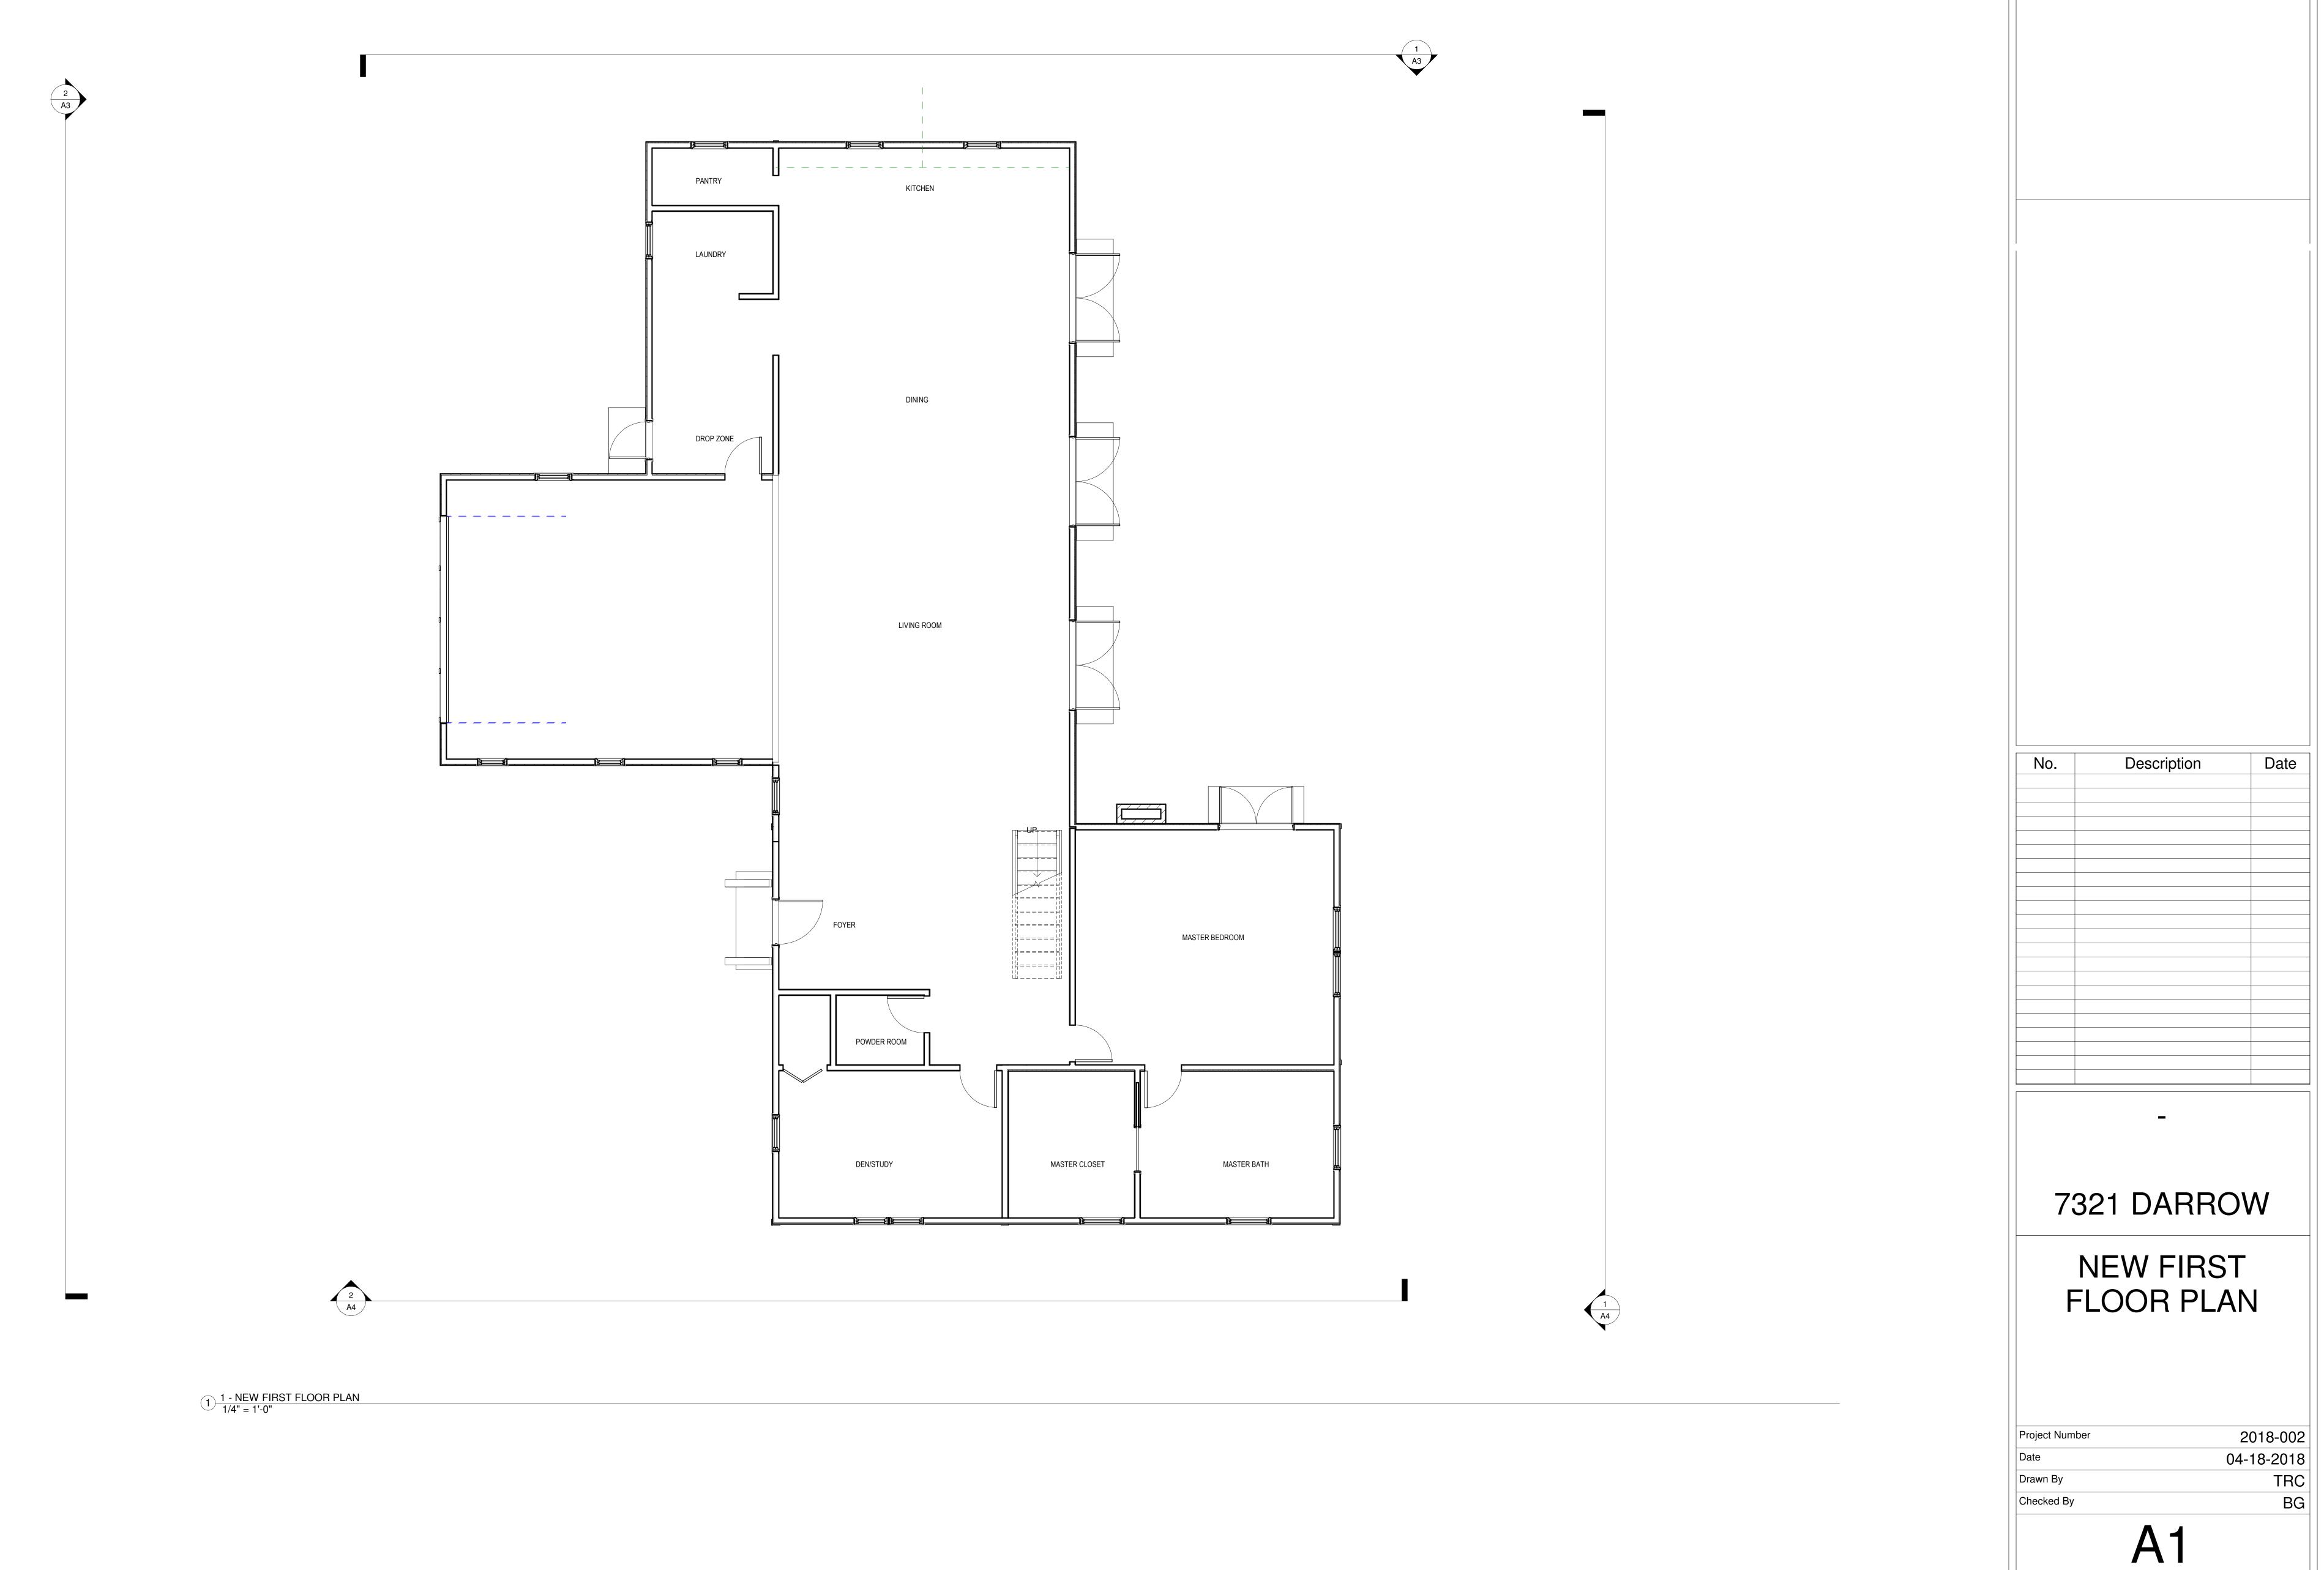

# TOPOGRAPHIC SURVEY & SITE PLAN

Situated in the City of Hudson, County of Summit and State of Ohio: And known as being part of Original Hudson Township Lot 86.