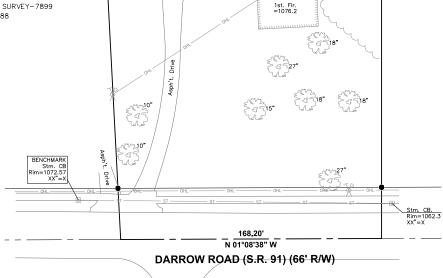

# TOPOGRAPHIC SURVEY & SITE PLAN

Situated in the City of Hudson, County of Summit and State of Ohio: And known as being part of Original Hudson Township Lot 86.

### **LEGEND**

PR. GRADE Ex. Grade

PR. DRAINAGE

CE

- TREE TO BE REMOVED

Ex. = Existing PR. = PROPOSED

🔊 🗊 – Ex. San/Stm. MH.

- Ex. Pedestals

b− − Ex. Hydrant

- - Iron Pin Fnd./Set
- Iron Pipe Fnd.
- Mon. Fnd.

### DATUM:

B.O.B.: SCE SURVEY-7899 VERT: NAVD88

### **CONSTRUCTION NOTES:**

- The contractor must verify all foundation dimensions and proposed grades shown on this plan. Any errors resulting from failure to check or to notify the surveyor of any changes shall not be the responsibility of Apex Land Surveying.
- All grades shall comply w/corresponding government office.
   All swales must maintain a minimum slope of 1%.
- 4. Maintain positive yard drainage away from house.
- 5. Contractor to notify utilities protection services/ OUPS prior to construction
- 6. Contractor shall verify location and depths of existing laterals & verify if proper connections can be made to house. Contact
- corresponding government office if discrepancies occur.
  7. All sewer connections must maintain a minimum slope of 1%.
- A foundation sump pump is required
   Silt fence must surround any excavation areas so that no silt
- There was no search for easements of record,
- right-of-ways, restrictive covenants, encumbrances, ownership title evidence, or any other facts that a title search may

Gar. Flr. =1076.5

50'

Stone

KELLY D. DUNFORD, P.S. 8182 2858 FULMER DR., SILVER LAKE, OH (330) 928-7750 ps8182@sbcglobal.net www.apexlandsurveying.com

| TITLE: TOPO & SITE PLAN |               | DATE: AUG. 2017 |  |
|-------------------------|---------------|-----------------|--|
| CLIENT: W. GOTTS        |               | PROJ.: 2017069  |  |
| SCALE: 1" = 30'         | FILE: 20      | 017069.dwg      |  |
| DRAWN BY: KDD CHECKE    |               | D BY: KDD       |  |
| CREW: KDD               | SHEET: 1 OF 1 |                 |  |
| SHEET SIZE: 17" X 22"   |               | SHEET. I OF I   |  |