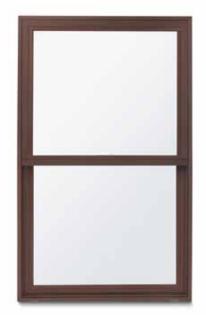

### **LEGEND**

PR. GRADE Ex. Grade

PR. DRAINAGE

CE

- TREE TO BE REMOVED

Ex. = Existing PR. = PROPOSED

🔊 🗊 – Ex. San/Stm. MH.

- Ex. Pedestals