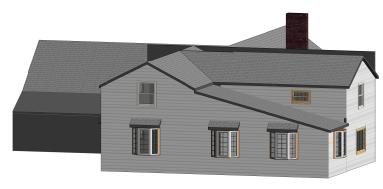

4000018 0:04:01 444



1/4" = 1'-0"



2 EXISTING WEST ELEVATION
1/4" = 1'-0"

| No. | Description | Date |
|-----|-------------|------|
|     |             |      |
|     |             |      |
|     |             |      |
|     |             |      |
|     |             |      |
|     |             |      |
|     |             |      |
|     |             |      |
|     |             |      |
|     |             | _    |
|     |             |      |
|     |             |      |
|     |             |      |
|     |             |      |
|     |             |      |

7321 DARROW

EXISTING ELEVATIONS

| Checked By     | Checker    |
|----------------|------------|
| Drawn By       | Author     |
| Date           | 04-02-2018 |
| Project Number | 2018-002   |

EX4



① EXISTING NW ISOMETRIC



② EXISTING SE ISOMETRIC

| No. | Description | Date |
|-----|-------------|------|
|     |             |      |
|     |             |      |
|     |             |      |
|     |             |      |
|     |             |      |
|     |             |      |
|     |             |      |
|     |             |      |
|     |             | _    |
|     |             |      |
|     |             |      |
|     |             |      |
|     |             |      |
|     |             |      |

7321 DARROW

EXISTING ISOMETRICS

| <b>□</b> \     | <b>/ 5</b> |
|----------------|------------|
| Checked By     | BG         |
| Drawn By       | TRC        |
| Date           | 04-02-2018 |
| Project Number | 2018-002   |

4772018 9-24-08 AM





NEW EAST ELEVATION
1/4" = 1'-0"



| ate | Dat | No. Desc