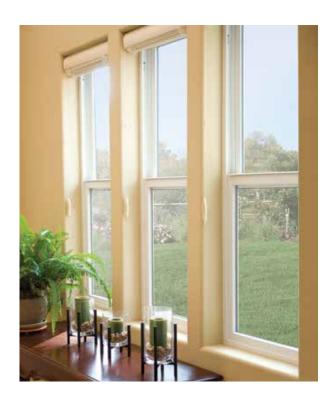

### **LEGEND**

PR. GRADE Ex. Grade

PR. DRAINAGE

CE

- TREE TO BE REMOVED

Ex. = Existing PR. = PROPOSED

🔊 🗊 – Ex. San/Stm. MH.

- Ex. Pedestals