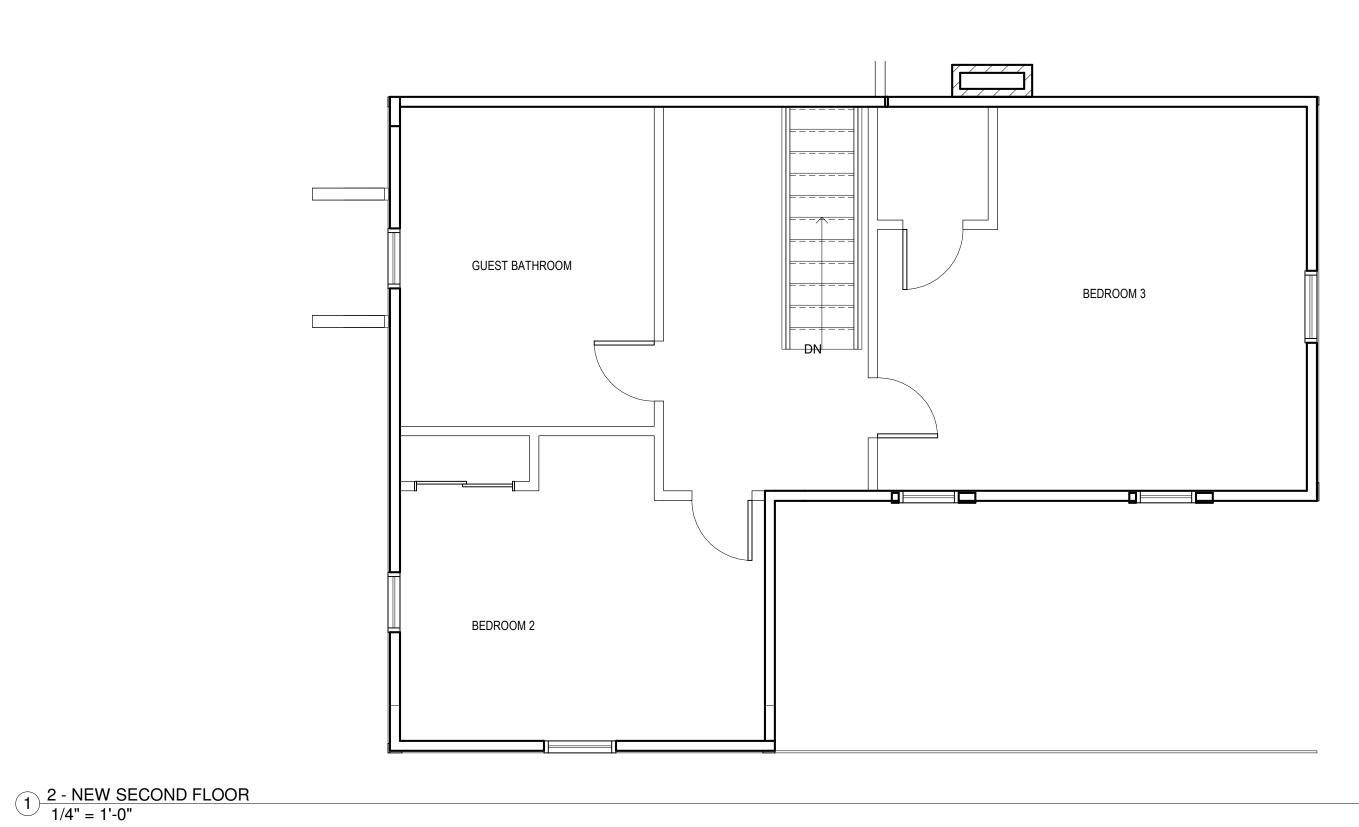

|
|     |             |      |
|     |             |      |
|     |             |      |
|     |             |      |
|     |             |      |
|     |             |      |
|     |             |      |
|     |             |      |
|     |             |      |
|     |             |      |
|     |             |      |
|     |             |      |
|     |             |      |
|     |             |      |
|     |             |      |
|     |             |      |
|     |             |      |

7321 DARROW

NEW ISOMETRICS

| A              | 5          |
|----------------|------------|
| Checked By     | Checke     |
| Drawn By       | Author     |
| Date           | 04-18-2018 |
| Project Number | 2018-002   |
|                |            |

I/24/2018 3:51:45 PM



1/4" = 1'-0"

Scale



Date Description

7321 DARROW

**NEW SECOND** FLOOR PLAN

| Λ 2            |           |
|----------------|-----------|
| Checked By     | В         |
| Drawn By       | TR        |
| Date           | 04-18-201 |
| Project Number | 2018-00   |
|                |           |







# SINGLE-HUNG WINDOWS

Andersen® 100 Series single-hung windows allow ventilation through a single operable lower sash that slides up and down. Classic rectangular shapes are available, or use an arched top for added elegance. Made with our revolutionary Fibrex® composite material, 100 Series products are durable, environmentally smart and energy efficient. 100 Series products are available in deep, rich colors that complement virtually any architectural style. For added style, we offer a wide range of grille p