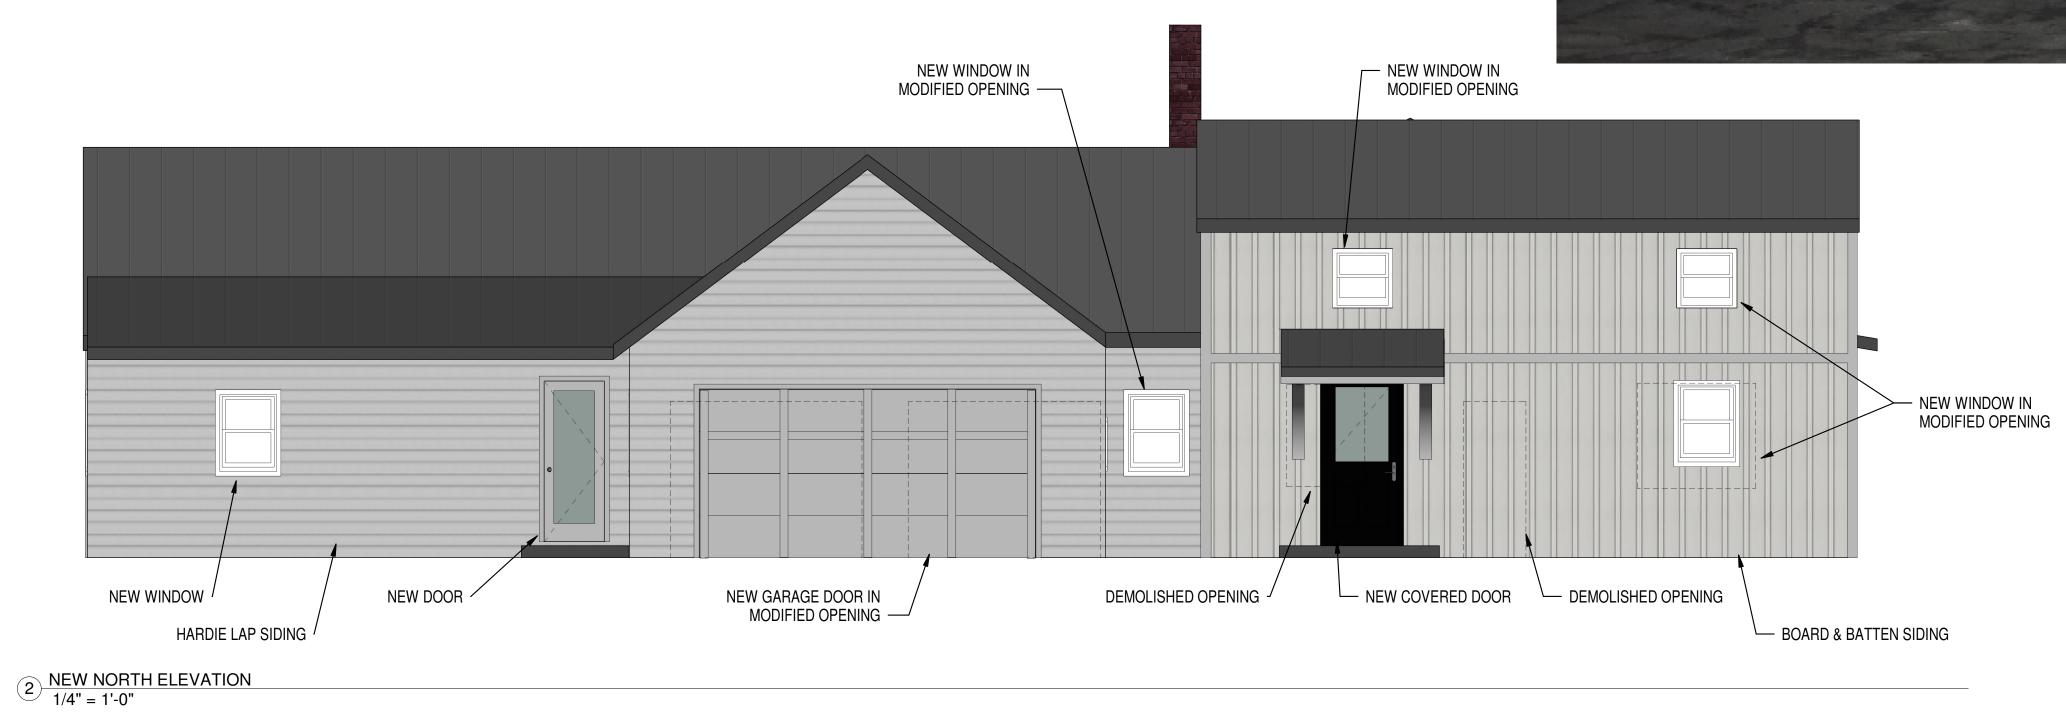

ect Number | 2018-002   |

EX4



① EXISTING NW ISOMETRIC



② EXISTING SE ISOMETRIC

| No. | Description | Date |
|-----|-------------|------|
|     |             |      |
|     |             |      |
|     |             |      |
|     |             |      |
|     |             |      |
|     |             |      |
|     |             |      |
|     |             |      |
|     |             | _    |
|     |             |      |
|     |             |      |
|     |             |      |
|     |             |      |
|     |             |      |

7321 DARROW

EXISTING ISOMETRICS

| <b>□</b> \     | <b>/ 5</b> |
|----------------|------------|
| Checked By     | BG         |
| Drawn By       | TRC        |
| Date           | 04-02-2018 |
| Project Number | 2018-002   |

4772018 9-24-08 AM





NEW EAST ELEVATION
1/4" = 1'-0"



| ate | Dat | No. Description | No. |
|-----|-----|-----------------|-----|
|     |     |                 |     |
|     |     |                 |     |
|     |     |                 |     |
|     |     |                 |     |
|     |     |                 |     |
|     |     |                 |     |
|     |     |                 |     |
|     |     |                 |     |
|     |     |                 |     |
|     |     |                 |     |
|     |     |                 |     |
|     |     |                 |     |
|     |     |                 |     |
|     |     |                 |     |
|     |     |                 |     |
|     |     |                 |     |
|     |     |                 |     |

7321 DARROW

NEW ELEVATIONS

| BO