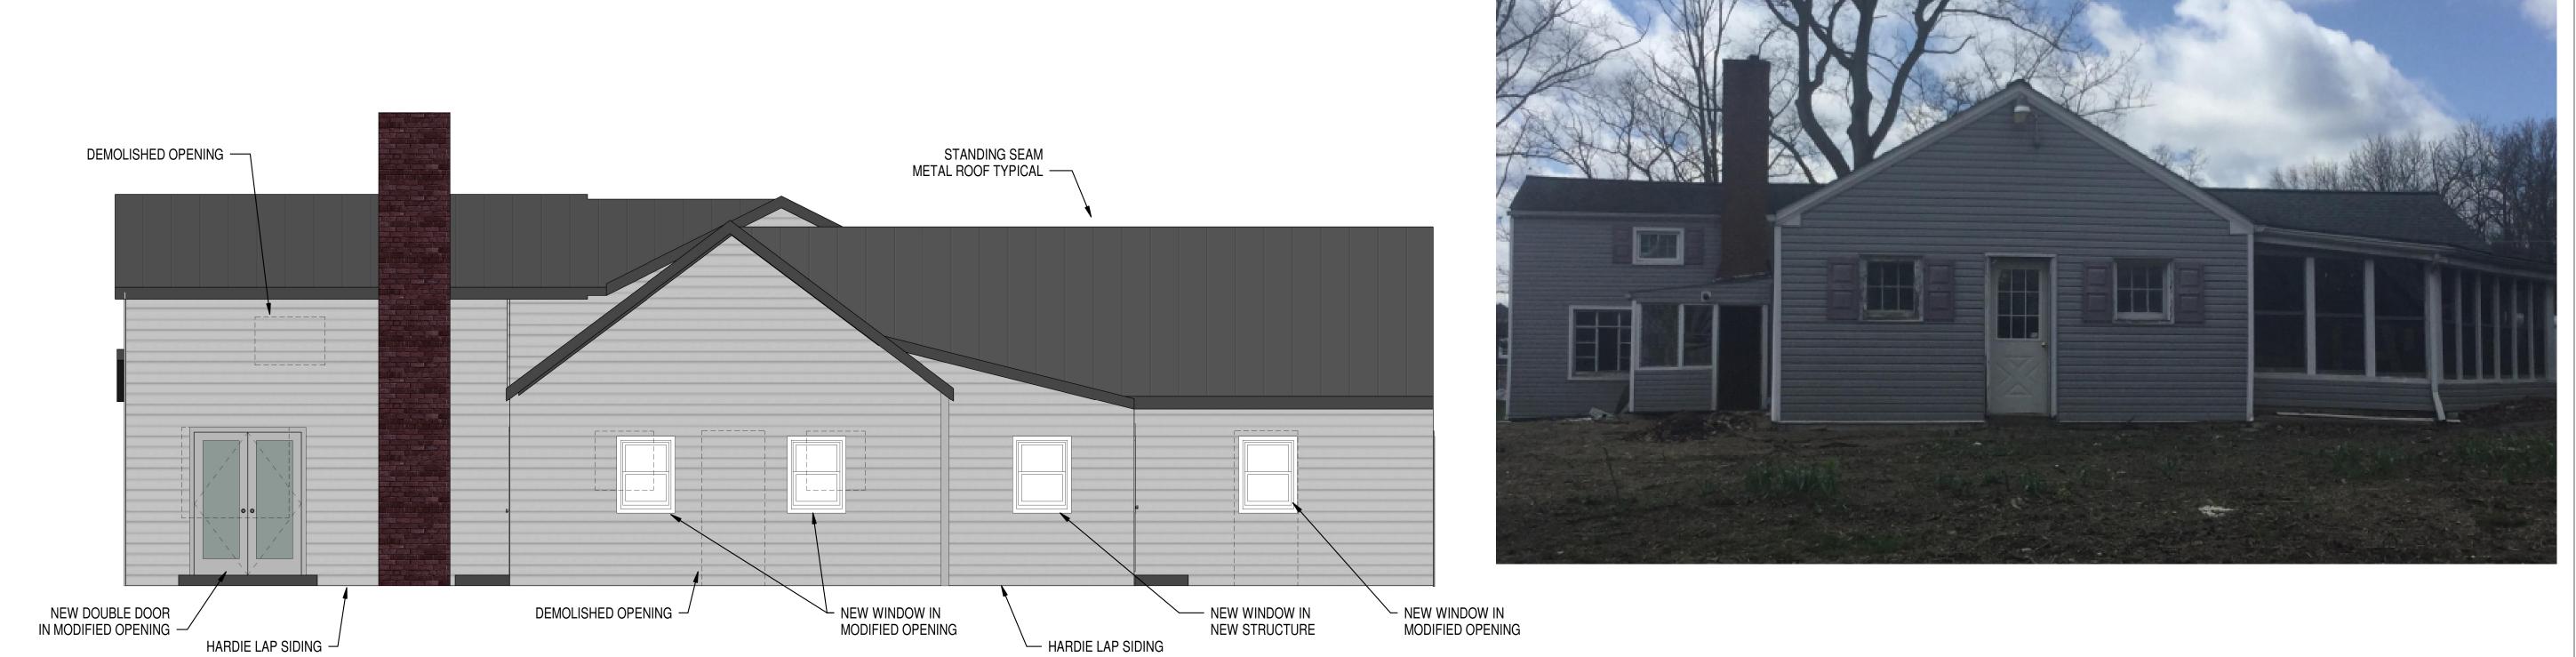

EXISTING NW ISOMETRIC



② EXISTING SE ISOMETRIC

| No. | Description | Date |
|-----|-------------|------|
|     |             |      |
|     |             |      |
|     |             |      |
|     |             |      |
|     |             |      |
|     |             |      |
|     |             |      |
|     |             |      |
|     |             | _    |
|     |             |      |
|     |             |      |
|     |             |      |
|     |             |      |
|     |             |      |

7321 DARROW

EXISTING ISOMETRICS

| <b>□</b> \     | <b>/ 5</b> |
|----------------|------------|
| Checked By     | BG         |
| Drawn By       | TRC        |
| Date           | 04-02-2018 |
| Project Number | 2018-002   |

4772018 9-24-08 AM





NEW EAST ELEVATION
1/4" = 1'-0"



| ate | Dat | No. Description | No. |
|-----|-----|-----------------|-----|
|     |     |                 |     |
|     |     |                 |     |
|     |     |                 |     |
|     |     |                 |     |
|     |     |                 |     |
|     |     |                 |     |
|     |     |                 |     |
|     |     |                 |     |
|     |     |                 |     |
|     |     |                 |     |
|     |     |                 |     |
|     |     |                 |     |
|     |     |                 |     |
|     |     |                 |     |
|     |     |                 |     |
|     |     |                 |     |
|     |     |                 |     |

7321 DARROW

NEW ELEVATIONS

| BO         |
|------------|
| TRO        |
|