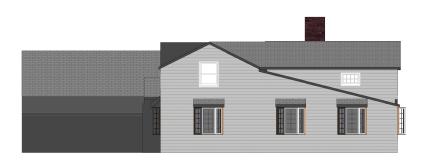

"

EXISTING NORTH ELEVATION

1/4" = 1'-0"

| No.      | Description | Date |
|----------|-------------|------|
|          |             |      |
|          |             |      |
|          |             |      |
|          |             |      |
|          |             |      |
|          |             |      |
|          |             |      |
| $\vdash$ |             |      |
|          |             |      |
|          |             |      |
|          |             |      |
|          |             |      |
|          |             |      |
|          |             |      |
| $\vdash$ |             |      |
|          |             | _    |
|          |             |      |
|          |             |      |

7321 DARROW

EXISTING ELEVATIONS

EX3

4000018 0:04:01 444



1/4" = 1'-0"



2 EXISTING WEST ELEVATION
1/4" = 1'-0"

| No. | Description | Date |
|-----|-------------|------|
|     |             |      |
|     |             |      |
|     |             |      |
|     |             |      |
|     |             |      |
|     |             |      |
|     |             |      |
|     |             |      |
|     |             |      |
|     |             | _    |
|     |             |      |
|     |             |      |
|     |             |      |
|     |             |      |
|     |             |      |

7321 DARROW

EXISTING ELEVATIONS

| Checked By     | Checker    |
|----------------|------------|
| Drawn By       | Author     |
| Date           | 04-02-2018 |
| Project Number | 2018-002   |

EX4



① EXISTING NW ISOMETRIC



② EXISTING SE ISOMETRIC

| No. | De