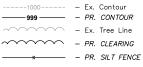

### **LEGEND**

PR. GRADE Ex. Grade

PR. DRAINAGE

CE

- TREE TO BE REMOVED

Ex. = Existing PR. = PROPOSED

🔊 🗊 – Ex. San/Stm. MH.

- Ex. Pedestals

b− − Ex. Hydrant

- - Iron Pin Fnd./Set
- Iron Pipe Fnd.
- Mon. Fnd.