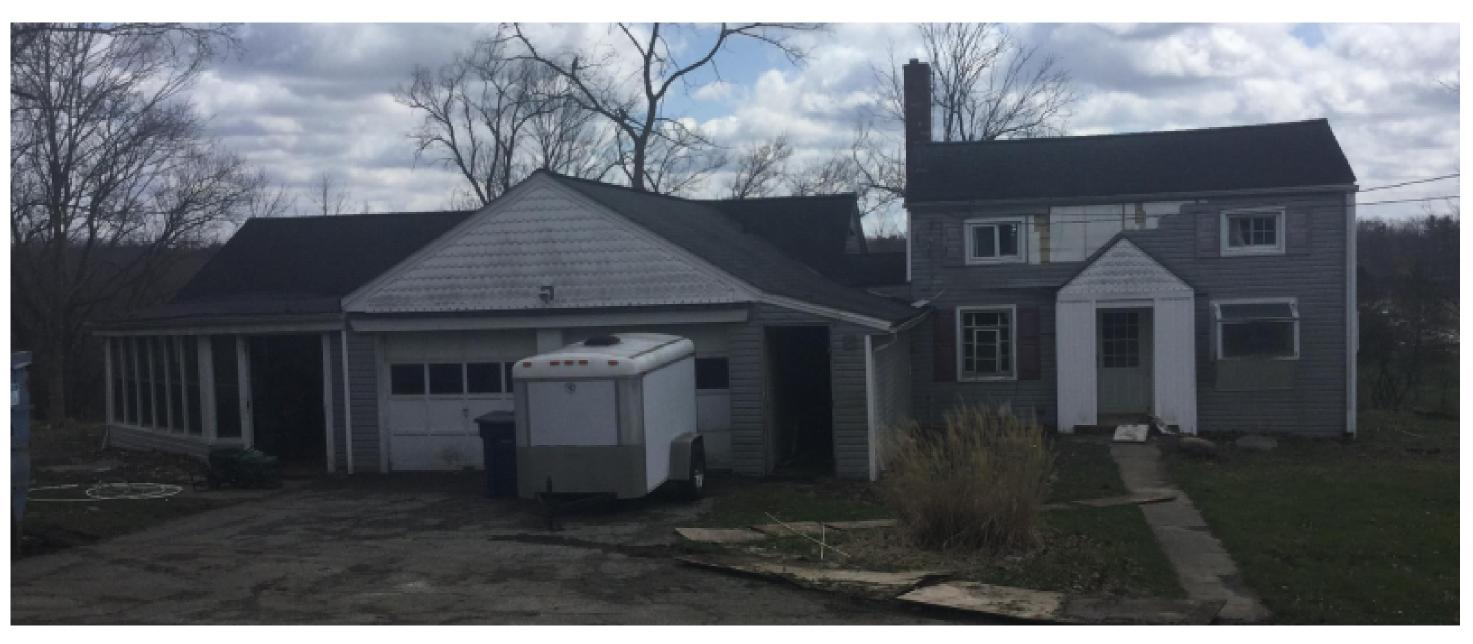

oject Number | 2018-002   |

EX4



① EXISTING NW ISOMETRIC



② EXISTING SE ISOMETRIC

| No. | Description | Date |
|-----|-------------|------|
|     |             |      |
|     |             |      |
|     |             |      |
|     |             |      |
|     |             |      |
|     |             |      |
|     |             |      |
|     |             |      |
|     |             | _    |
|     |             |      |
|     |             |      |
|     |             |      |
|     |             |      |
|     |             |      |

7321 DARROW

EXISTING ISOMETRICS

| <b>□</b> \     | <b>/ 5</b> |
|----------------|------------|
| Checked By     | BG         |
| Drawn By       | TRC        |
| Date           | 04-02-2018 |
| Project Number | 2018-002   |

4772018 9-24-08 AM





NEW EAST ELEVATION
1/4" = 1'-0"



| ate | Dat | No. Description | No. |
|-----|-----|-----------------|-----|
|     |     |                 |     |
|     |     |                 |     |
|     |     |                 |     |
|     |     |                 |     |
|     |     |                 |     |
|     |     |                 |     |
|     |     |                 |     |
|     |     |                 |     |
|     |     |                 |     |
|     |     |                 |     |
|     |     |                 |     |
|     |     |                 |     |
|     |     |                 |     |
|     |     |                 |     |
|     |     |                 |     |
|     |     |                 |     |
|     |     |                 |     |

7321 DARROW

NEW ELEVATIONS

| BO