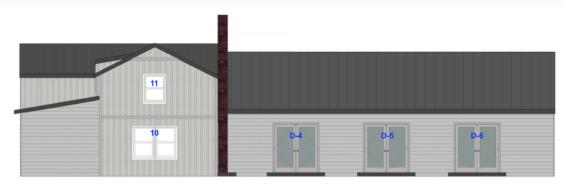

ce
- Durable, low-maintenance finish won't fade, flake, blister or peel\*
- Fibrex material is twice as strong as vinyl

### **ENERGY EFFICIENT**

- Weather-resistant construction for greater comfort and energy efficiency
- Energy STAR
- Weatherstripping is designed to seal out drafts, wind and water
- Variety of Low-E glass options are available to help control heating and cooling costs in any climate
- Many 100 Series single-hung windows have options that make them ENERGY STAR® v. 6.0 certified throughout the U.S.

### **BEAUTIFUL**

- Clean, attractive corner seams
- Six exterior color options
- Attractive matte finish interiors available in four colors
- Add style with grilles or patterned glass

### **EXTERIOR COLORS**









Cocoa Bean









## NEW SOUTH ELEVATION 1/4" = 1'-0"



### NEW EAST ELEVATION 1/4" = 1'-0"



### ② NEW NORTH ELEVATION 1/4" = 1'-0"



# 7321 Darrow Road Hudson OH 44236

7321 Darrow Road - Window/Door Detail

|        |               | Widt | Heigh | Window      | Frame      | Grid |               |
|--------|---------------|------|-------|-------------|------------|------|---------------|
| Facing | Window #      | h    | t     | Туре        | Material   | Y/N  | Notes         |
| North  | 1,2,3         | 32   | 60    | Single Hung | Vinyl      | N    |               |
| North  | 4,5           | 30   | 60    | Single Hung | Vinyl      | N    |               |
| East   | 6,7,8,9       | 30   | 54    | Single Hung | Vinyl      | N    |               |
| South  | 10            | 60   | 60    | Single Hung | Vinyl      | N    | Double window