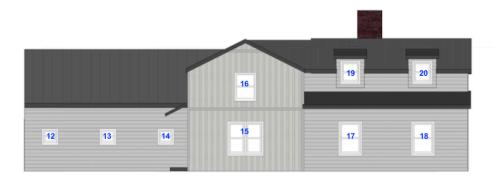

ction provides long-lasting\* performance
- Durable, low-maintenance finish won't fade, flake, blister or peel\*
- Fibrex material is twice as strong as vinyl

### **ENERGY EFFICIENT**

- Weather-resistant construction for greater comfort and energy efficiency
- Energy STAR
- Weatherstripping is designed to seal out drafts, wind and water
- Variety of Low-E glass options are available to help control heating and cooling costs in any climate
- Many 100 Series single-hung windows have options that make them ENERGY STAR® v. 6.0 certified throughout the U.S.

### **BEAUTIFUL**

- Clean, attractive corner seams
- Six exterior color options
- Attractive matte finish interiors available in four colors
- Add style with grilles or patterned glass

### **EXTERIOR COLORS**









Cocoa Bean









## NEW SOUTH ELEVATION 1/4" = 1'-0"



### NEW EAST ELEVATION 1/4" = 1'-0"



### ② NEW NORTH ELEVATION 1/4" = 1'-0"



# 7321 Darrow Road Hudson OH 44236

7321 Darrow Road - Window/Door Detail

|        |               | Widt | Heigh | Window      | Frame      | Grid |               |
|--------|---------------|------|-------|-------------|------------|------|---------------|
| Facing | Window #      | h    | t     | Туре        | Material   | Y/N  | Notes         |
| North  | 1,2,3         | 32   | 60    | Single Hung | Vinyl      | N    |               |
| North  | 4,5           | 30   | 60    | Single Hung | Vinyl      | N    |               |
| East   | 6,7,8,9       | 30   | 54    | Single Hung | Vinyl      | N    |               |
| South  | 10            | 60   | 60    | Single Hu