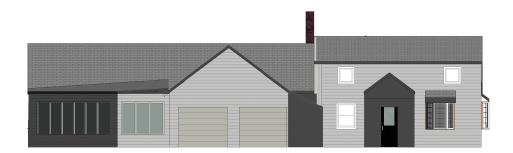

|



① EXISTING EAST ELEVATION
1/4" = 1-0"

EXISTING NORTH ELEVATION

1/4" = 1'-0"

| No.      | Description | Date |
|----------|-------------|------|
|          |             |      |
|          |             |      |
|          |             |      |
|          |             |      |
|          |             |      |
|          |             |      |
|          |             |      |
| $\vdash$ |             |      |
|          |             |      |
|          |             |      |
|          |             |      |
|          |             |      |
|          |             |      |
|          |             |      |
| $\vdash$ |             |      |
|          |             | _    |
|          |             |      |
|          |             |      |

7321 DARROW

EXISTING ELEVATIONS

EX3