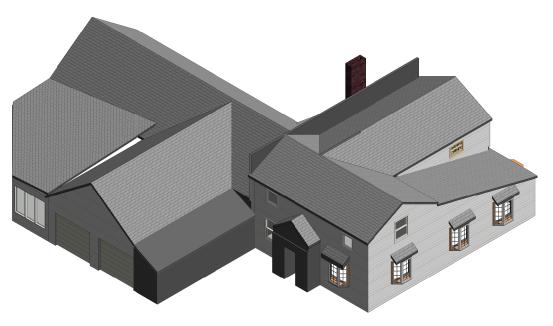

EXISTING ELEVATIONS

EX3

4000018 0:04:01 444



1/4" = 1'-0"



2 EXISTING WEST ELEVATION
1/4" = 1'-0"

| No. | Description | Date |
|-----|-------------|------|
|     |             |      |
|     |             |      |
|     |             |      |
|     |             |      |
|     |             |      |
|     |             |      |
|     |             |      |
|     |             |      |
|     |             |      |
|     |             | _    |
|     |             |      |
|     |             |      |
|     |             |      |
|     |             |      |
|     |             |      |

7321 DARROW

EXISTING ELEVATIONS

| Checked By     | Checker    |
|----------------|------------|
| Drawn By       | Author     |
| Date           | 04-02-2018 |
| Project Number | 2018-002   |

EX4



① EXISTING NW ISOMETRIC



② EXISTING SE ISOMETRIC

| No. | Description | Date |
|-----|-------------|------|
|     |             |      |
|     |             |      |
|     |             |      |
|     |             |      |
|     |             |      |
|     |             |      |
|     |             |      |
|     |             |      |
|     |             | _    |
|     |             |      |
|     |             |      |
|     |             |      |
|     |             |      |
|     |             |      |

7321 DARROW

EXISTING ISOMETRICS

| <b>□</b> \     | <b>/ 5</b> |
|----------------|------------|
| Checked By     | BG         |
| Drawn By       | TRC        |
| Date           | 04-02-2018 |
| Project Number | 2018-002   |

4772018 9-24-08 AM





NEW EAST ELEVATION
1/4" = 1'-0