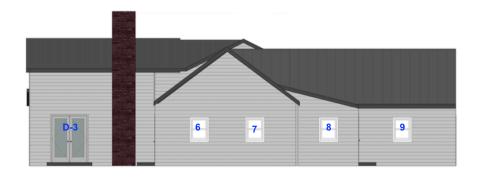

n't fade, flake, blister or peel\*
- Fibrex material is twice as strong as vinyl

### **ENERGY EFFICIENT**

- Weather-resistant construction for greater comfort and energy efficiency
- Energy STAR
- Weatherstripping is designed to seal out drafts, wind and water
- Variety of Low-E glass options are available to help control heating and cooling costs in any climate
- Many 100 Series single-hung windows have options that make them ENERGY STAR® v. 6.0 certified throughout the U.S.

### **BEAUTIFUL**

- Clean, attractive corner seams
- Six exterior color options
- Attractive matte finish interiors available in four colors
- Add style with grilles or patterned glass

### **EXTERIOR COLORS**









Cocoa Bean









## NEW SOUTH ELEVATION 1/4" = 1'-0"



### NEW EAST ELEVATION 1/4" = 1'-0"



### ② NEW NORTH ELEVATION 1/4" = 1'-0"



# 7321 Darrow Road Hudson OH 44236

7321 Darrow Road - Window/Door Detail

|        |               | Widt | Heigh | Window      | Frame      | Grid |               |
|--------|---------------|------|-------|-------------|------------|------|---------------|
| Facing | Window #      | h    | t     | Туре        | Material   | Y/N  | Notes         |
| North  | 1,2,3         | 32   | 60    | Single Hung | Vinyl      | N    |               |
| North  | 4,5           | 30   | 60    | Single Hung | Vinyl      | N    |               |
| East   | 6,7,8,9       | 30   | 54    | Single Hung | Vinyl      | N    |               |
| South  | 10            | 60   | 60    | Single Hung | Vinyl      | N    | Double window |
| South  | 11            | 30   | 54