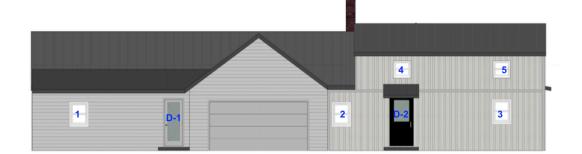

x material is twice as strong as vinyl

### **ENERGY EFFICIENT**

- Weather-resistant construction for greater comfort and energy efficiency
- Energy STAR
- Weatherstripping is designed to seal out drafts, wind and water
- Variety of Low-E glass options are available to help control heating and cooling costs in any climate
- Many 100 Series single-hung windows have options that make them ENERGY STAR® v. 6.0 certified throughout the U.S.

### **BEAUTIFUL**

- Clean, attractive corner seams
- Six exterior color options
- Attractive matte finish interiors available in four colors
- Add style with grilles or patterned glass

### **EXTERIOR COLORS**









Cocoa Bean









## NEW SOUTH ELEVATION 1/4" = 1'-0"



### NEW EAST ELEVATION 1/4" = 1'-0"



### ② NEW NORTH ELEVATION 1/4" = 1'-0"



# 7321 Darrow Road Hudson OH 44236

7321 Darrow Road - Window/Door Detail

|        |               | Widt | Heigh | Window      | Frame      | Grid |               |
|--------|---------------|------|-------|-------------|------------|------|---------------|
| Facing | Window #      | h    | t     | Туре        | Material   | Y/N  | Notes         |
| North  | 1,2,3         | 32   | 60    | Single Hung | Vinyl      | N    |               |
| North  | 4,5           | 30   | 60    | Single Hung | Vinyl      | N    |               |
| East   | 6,7,8,9       | 30   | 54    | Single Hung | Vinyl      | N    |               |
| South  | 10            | 60   | 60    | Single Hung | Vinyl      | N    | Double window |
| South  | 11            | 30   | 54    | Single Hung | Vinyl      | N    |