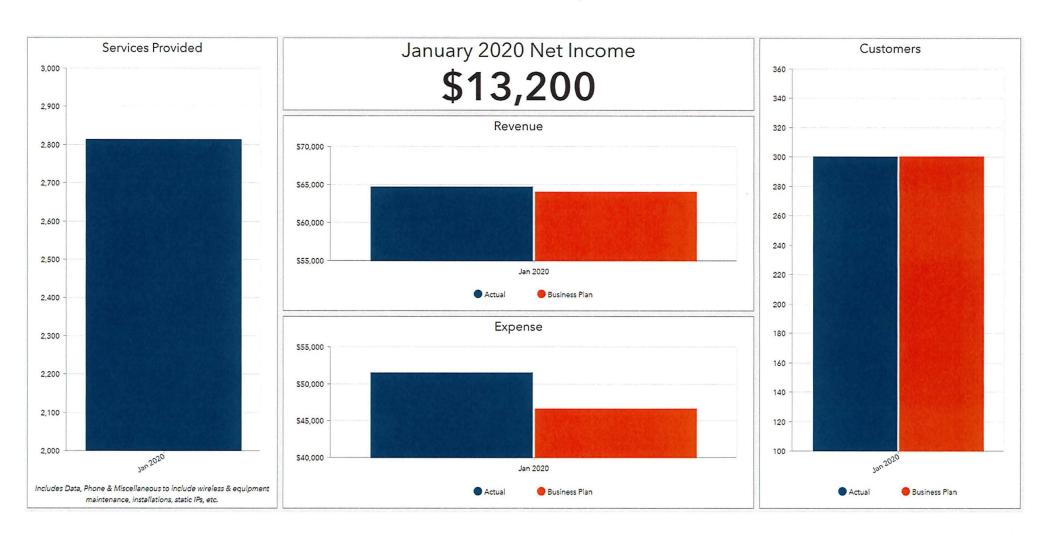

l Fund</u><br>January 1, 2020 Balance | \$ | 516,250   |          |            |    |         |
| YTD Expenses                                   | \$ | (6, 183)  |          |            |    |         |
| Outstanding Encumbrances                       | \$ | (373,307) |          |            |    |         |
| Remaining Available Capital                    | \$ | 136,760   |          |            |    |         |
| Number of Customers                            |    | 293       | As of De | c 31, 2019 |    |         |
| Number of Customers                            |    | 299       | As of Ja | n 31, 2020 |    |         |
| Increase over prior month                      |    | 6         |          |            |    |         |

## 2020 Velocity Broadband

## **Business Plan Comparison**



## City of Hudson Statement of Cash Position with MTD Totals

From: 1/1/2020 to 1/31/2020

Include Inactive Accounts: No

Funds: 101 to 822

Page Break on Fund: No

| Fund | Description                          | Beginning      | Net Revenue    |                | Net Expenses   |                | Unexpended     | Encumbrance    | Ending         |
|------|--------------------------------------|----------------|----------------|----------------|----------------|----------------|----------------|----------------|----------------|
|      |                                      | Balance        | MTD            | YTD            | MTD            | YTD            | Balance        | YTD            | Balance        |
| 101  | GENERAL FUND                         | \$6,577,565.71 | \$1,962,362.01 |