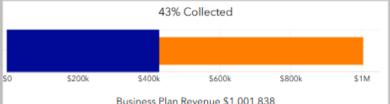

|    | 6             | 10 ga  | ined, 4 lost   |          |          |  |  |  |

## VBB Year-to-Date Business Plan Comparison to Actual





Year-to-Date (YTD) as of May 31, 2025

Net Income

\$163,384

**\$103.315** 

Target Business Plan: \$60,070

May revenue saw a temporary dip due to a large overpayment in April and some delayed payments in transit. However, revenue is expected to stabilize in June. Billing remains consistent, showing steady growth in both customer count and billed services.

The residential expansion plan continues to progress, with construction contract bids actively underway and marketing strategies in development.

Revenue

\$426,790

**1** \$9,358

Target Business Plan: \$417,433

Expense with Debt Payment

\$263,406

1 \$42,161

Target Business Plan: \$305,567



Business Plan Revenue \$1,001,838



Net Change in Customers

## Cash Flow Available for Investment after Debt Repayment \$1.015,278

With our Beginning Fund Balance of \$1M and \$348k collected in YTD Revenues, we have \$1M for investment purposes, after accounting for \$263k in YTD Expenses & \$241k in Debt Service.









YTD Details: ↑ 27 New ↓ 18 Lost Total Customers: 534

Delinguent Billings

\$5k

\$4k

\$3k

\$2k

\$1k

\$0

Staffing for fiber installation has been strengthened with the addition of a new broadband technician, who will collaborate with HPP to oversee fiber construction projects across the city.

## **Billed Services**



70% Data Voice 16%

\*Misc & one-time include wireless, equipment maintenance, installations, static IPs.

Important Note: The figures presente