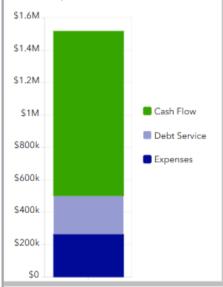

some delayed payments in transit. However, revenue is expected to stabilize in June. Billing remains consistent, showing steady growth in both customer count and billed services.

The residential expansion plan continues to progress, with construction contract bids actively underway and marketing strategies in development.

Revenue

\$426,790

**1** \$9,358

Target Business Plan: \$417,433

Expense with Debt Payment

\$263,406

1 \$42,161

Target Business Plan: \$305,567



Business Plan Revenue \$1,001,838



Net Change in Customers

## Cash Flow Available for Investment after Debt Repayment \$1.015,278

With our Beginning Fund Balance of \$1M and \$348k collected in YTD Revenues, we have \$1M for investment purposes, after accounting for \$263k in YTD Expenses & \$241k in Debt Service.









YTD Details: ↑ 27 New ↓ 18 Lost Total Customers: 534

Delinguent Billings

\$5k

\$4k

\$3k

\$2k

\$1k

\$0

Staffing for fiber installation has been strengthened with the addition of a new broadband technician, who will collaborate with HPP to oversee fiber construction projects across the city.

## **Billed Services**



70% Data Voice 16%

\*Misc & one-time include wireless, equipment maintenance, installations, static IPs.

Important Note: The figures presented above do not include a \$661,940 cash advance to the Capital Fund, which will be repaid to the Operating Fund.

## **City of Hudson Statement of Cash Position with MTD Totals**

From: 1/1/2025 to 5/31/2025 Include Inactive Accounts: No Page Break on Fund: No

Funds: 101 to 822

| Fund     | Description