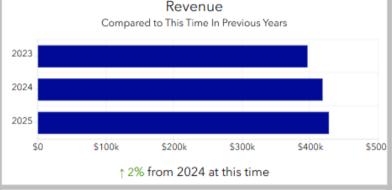

me delayed payments in transit. However, revenue is expected to stabilize in June. Billing remains consistent, showing steady growth in both customer count and billed services.

The residential expansion plan continues to progress, with construction contract bids actively underway and marketing strategies in development.

Revenue

\$426,790

**1** \$9,358

Target Business Plan: \$417,433

Expense with Debt Payment

\$263,406

1 \$42,161

Target Business Plan: \$305,567



Business Plan Revenue \$1,001,838



Net Change in Customers

## Cash Flow Available for Investment after Debt Repayment \$1.015,278

With our Beginning Fund Balance of \$1M and \$348k collected in YTD Revenues, we have \$1M for investment purposes, after accounting for \$263k in YTD Expenses & \$241k in Debt Service.









YTD Details: ↑ 27 New ↓ 18 Lost Total Customers: 534

Delinguent Billings

\$5k

\$4k

\$3k

\$2k

\$1k

\$0

Staffing for fiber installation has been strengthened with the addition of a new broadband technician, who will collaborate with HPP to oversee fiber construction projects across the city.

## **Billed Services**



70% Data Voice 16%

\*Misc & one-time include wireless, equipment maintenance, installations, static IPs.

Important Note: The figures presented above do not include a \$661,940 cash advance to the Capital Fund, which will be repaid to the Operating Fund.

## **City of Hudson Statement of Cash Position with MTD Totals**

From: 1/1/2025 to 5/31/2025 Include Inactive Accounts: No Page Break on Fund: No

Funds: 101 to 822

| Fund     | Description