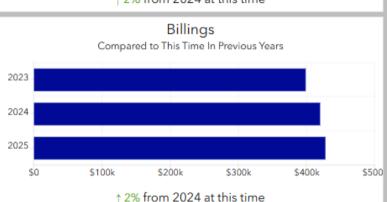

The graph below is the budgetary status of key revenue sources. If the revenue source is below estimate due to a known timing difference or if the net cash flow is positive due to reduced expenses, we do not show as being below estimate. Overall income tax revenue is 4.1% below the <u>original</u> 2025 estimate. See the attached supplemental schedule for more details.