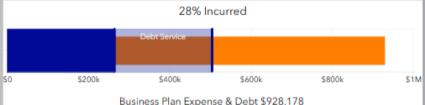

4 lost   |          |          |  |  |  |

## VBB Year-to-Date Business Plan Comparison to Actual





Year-to-Date (YTD) as of May 31, 2025

Net Income

\$163,384

**\$103.315** 

Target Business Plan: \$60,070

May revenue saw a temporary dip due to a large overpayment in April and some delayed payments in transit. However, revenue is expected to stabilize in June. Billing remains consistent, showing steady growth in both customer count and billed services.

The residential expansion plan continues to progress, with construction contract bids actively underway and marketing strategies in development.

Revenue

\$426,790

**1** \$9,358

Target Business Plan: \$417,433

Expense with Debt Payment

\$263,406

1 \$42,161

Target Business Plan: \$305,567



Business Plan Revenue \$1,001,838



Net Change in Customers

## Cash Flow Available for Investment after Debt Repayment \$1.015,278

With our Beginning Fund Balance of \$1M and \$348k collected in YTD Revenues, we have \$1M for investment purposes, after accounting for \$263k in YTD Expenses & \$241k in Debt Service.









YTD Details: ↑ 27 New ↓ 18 Lost Total Customers: 534

Delinguent Billings

\$5k

\$4k

\$3k

\$2k

\$1k

\$0

Staffing for fiber installation has been strengthened with the addition of a new broadband technician, who will collaborate with HPP to oversee fiber construction projects across the city.

## **Billed Services**



70% Data Voice 16%

\*Misc & one-time include wireless, equipment maintenance, installations, static IPs.

Important Note: The figures presented above do not include a \$661,940 ca