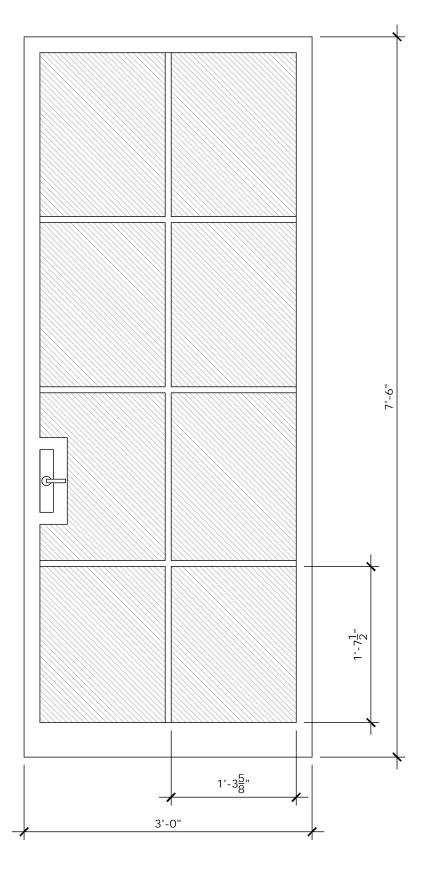

B PROPOSED SIDE DOOR SCALE: 1" = 1'-0"

| <br>1'-6 <u>1</u> " | 4'-1 <u>1</u> 6" | 1'-6 <u>1</u> " |             |
|---------------------|------------------|-----------------|-------------|
|                     |                  |                 | i<br>c<br>c |
|                     |                  |                 |             |