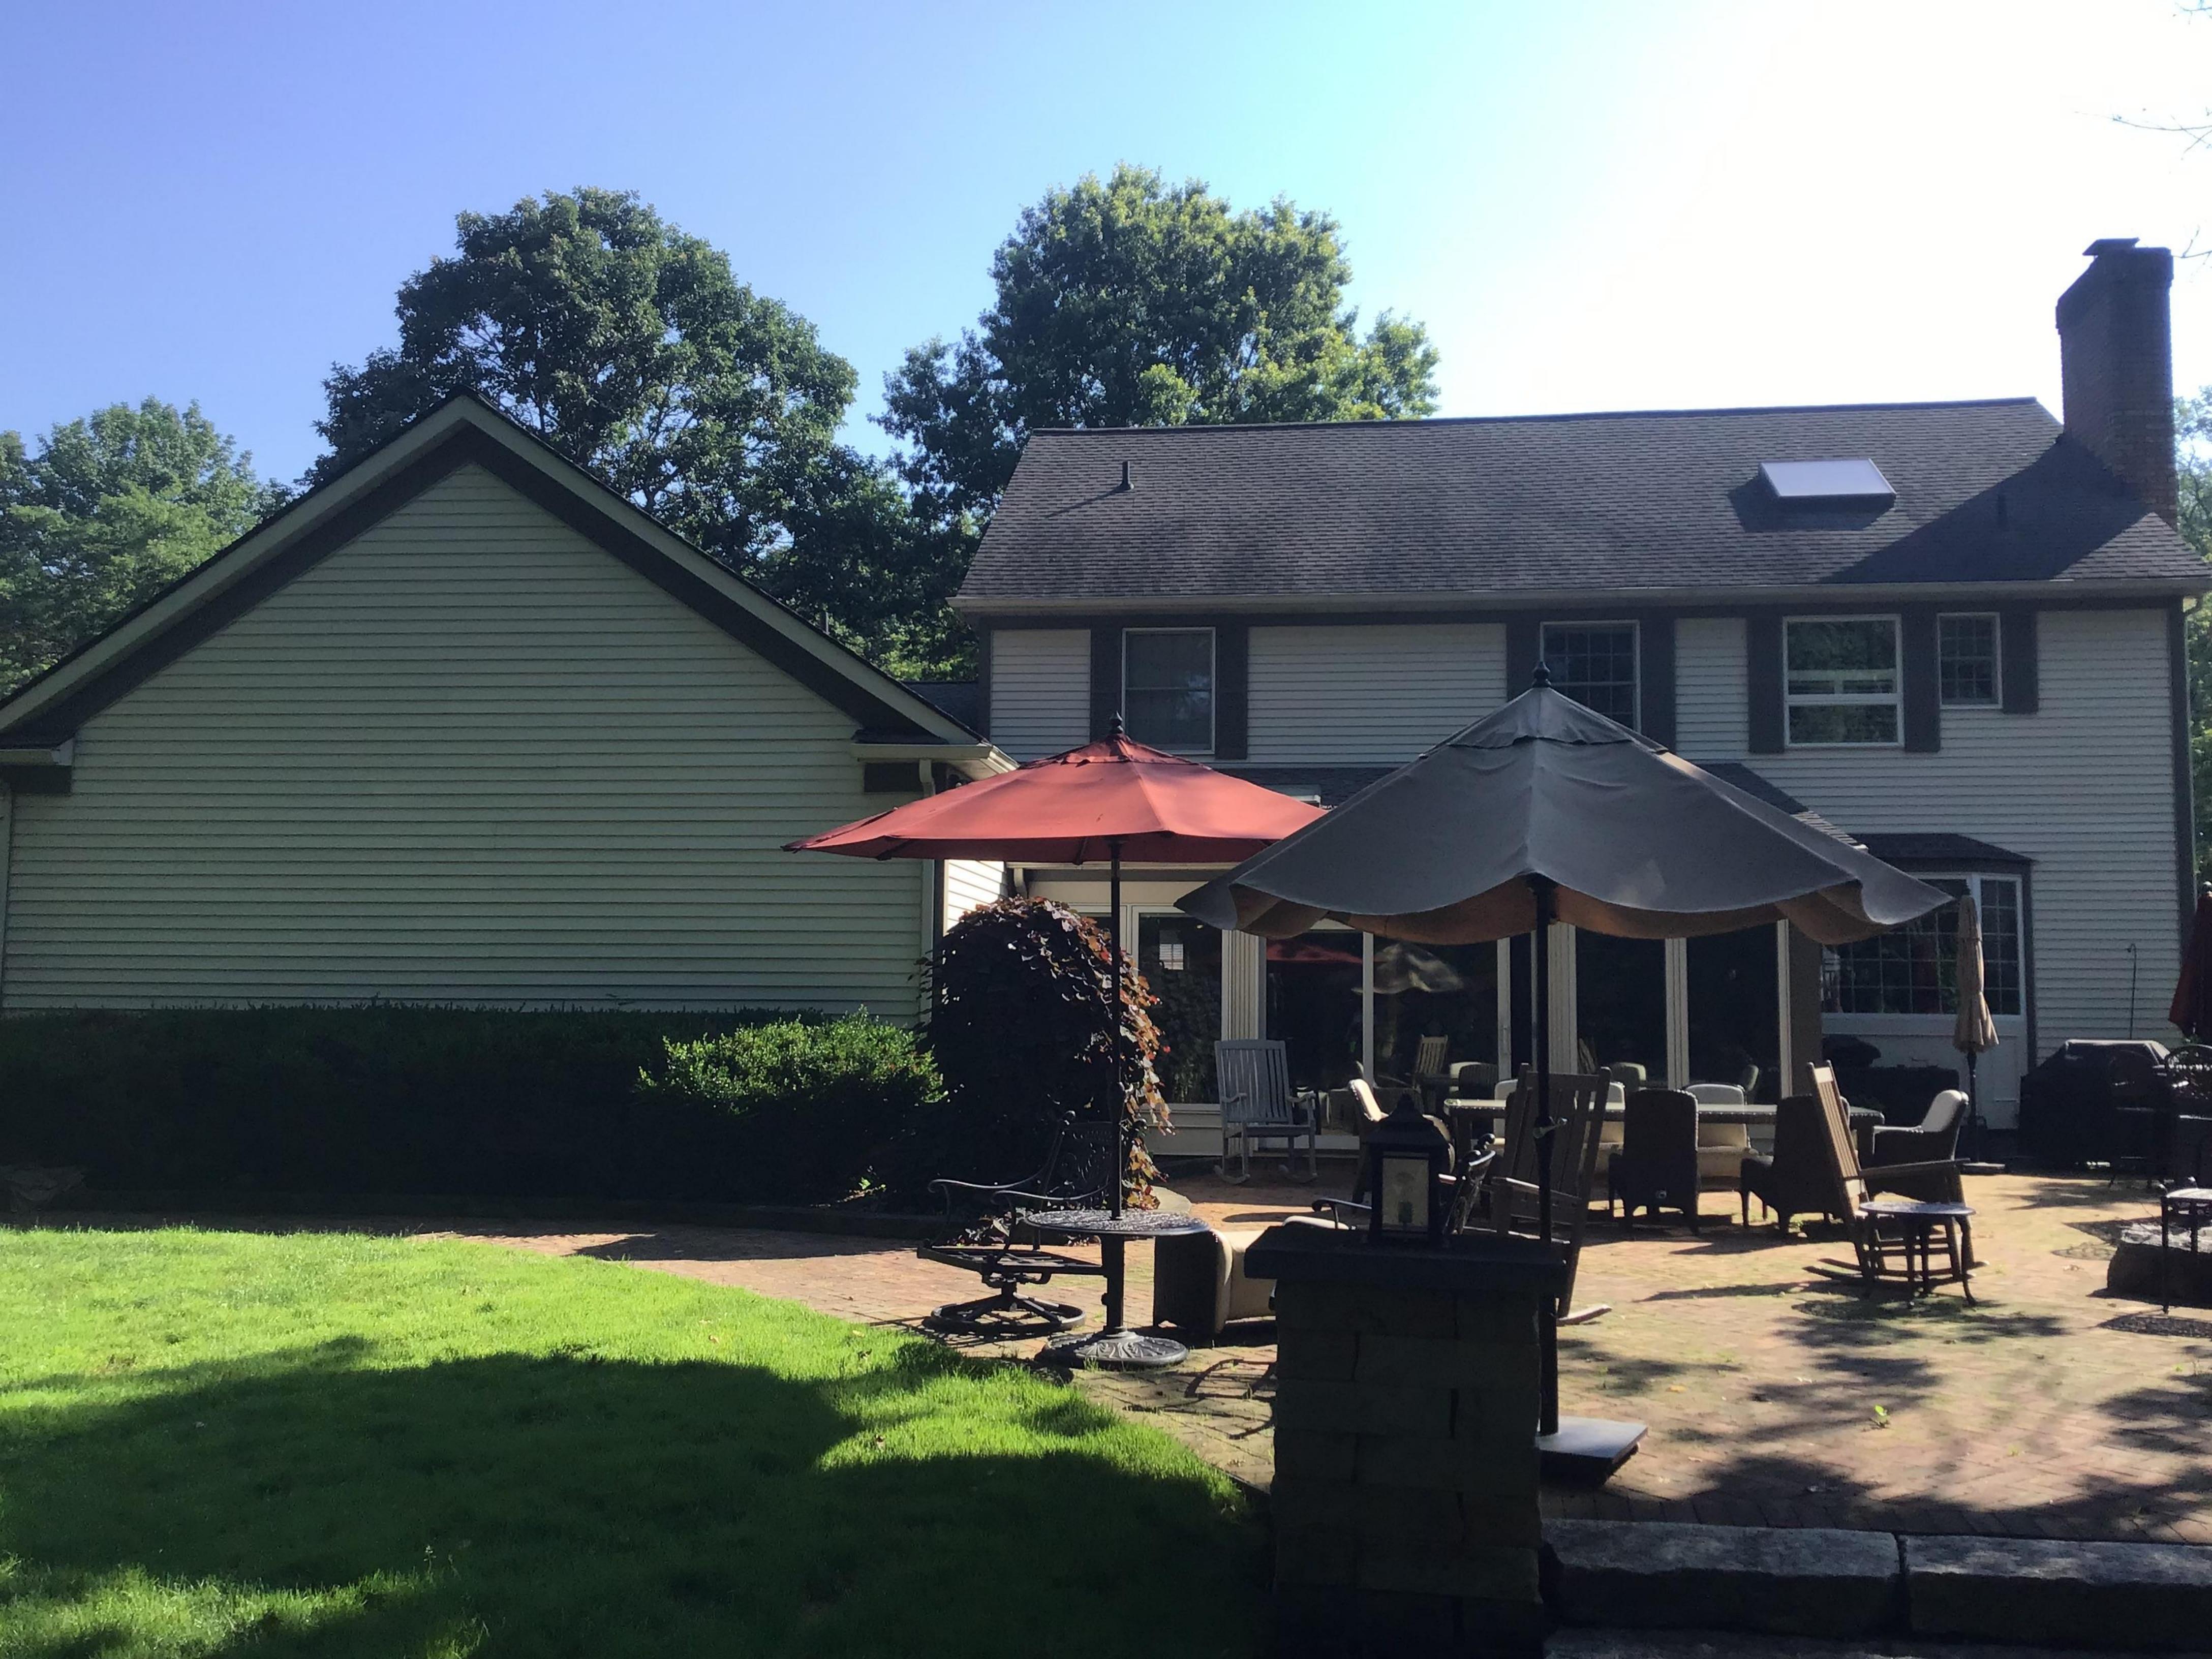

|  | WINDOW | SLIDERS | WINDOW |
|--|--------|---------|--------|
|  |        |         |        |

NEW 10X10 COLUMNS -

EXISTING ROOF —

WITH STONE FLOOR NEW STEPS WITH-STONE TREADS

NEW RAISED STOOP -

AREA TO BE MODIFIED -NOTE: ALL WORK PERFORMED WILL BE WITHIN THE EXISTING FOOTPRINT

## PROPOSED SIDE PORCH DOOR SCALE: 1" = 1'-0"

EXISTING RIGHT ELEVATION SCALE: 1/4" = 1'-0"

A2.3

|              |            | <image/> <section-header></section-header>                                                 |
|--------------|------------|--------------------------------------------------------------------------------------------|
|              | ISTRUCTION | PROPOSED MODIFICATIONS TO THE<br>SILVESTRO RESIDENCE<br>226 BRENTWOOD ROAD<br>HUDSON, OHIO |
|              | FOR CON    | ISSUES         #       DESCRIPTION       DATE                                              |
| HATCH LEGEND | ASED       | DRAWN BY: JOB #<br>NJS<br>PLOT DATE:<br>6/3/2025                                           |
| NEW FRAMING  | RELE       | A1.0                                                                                       |