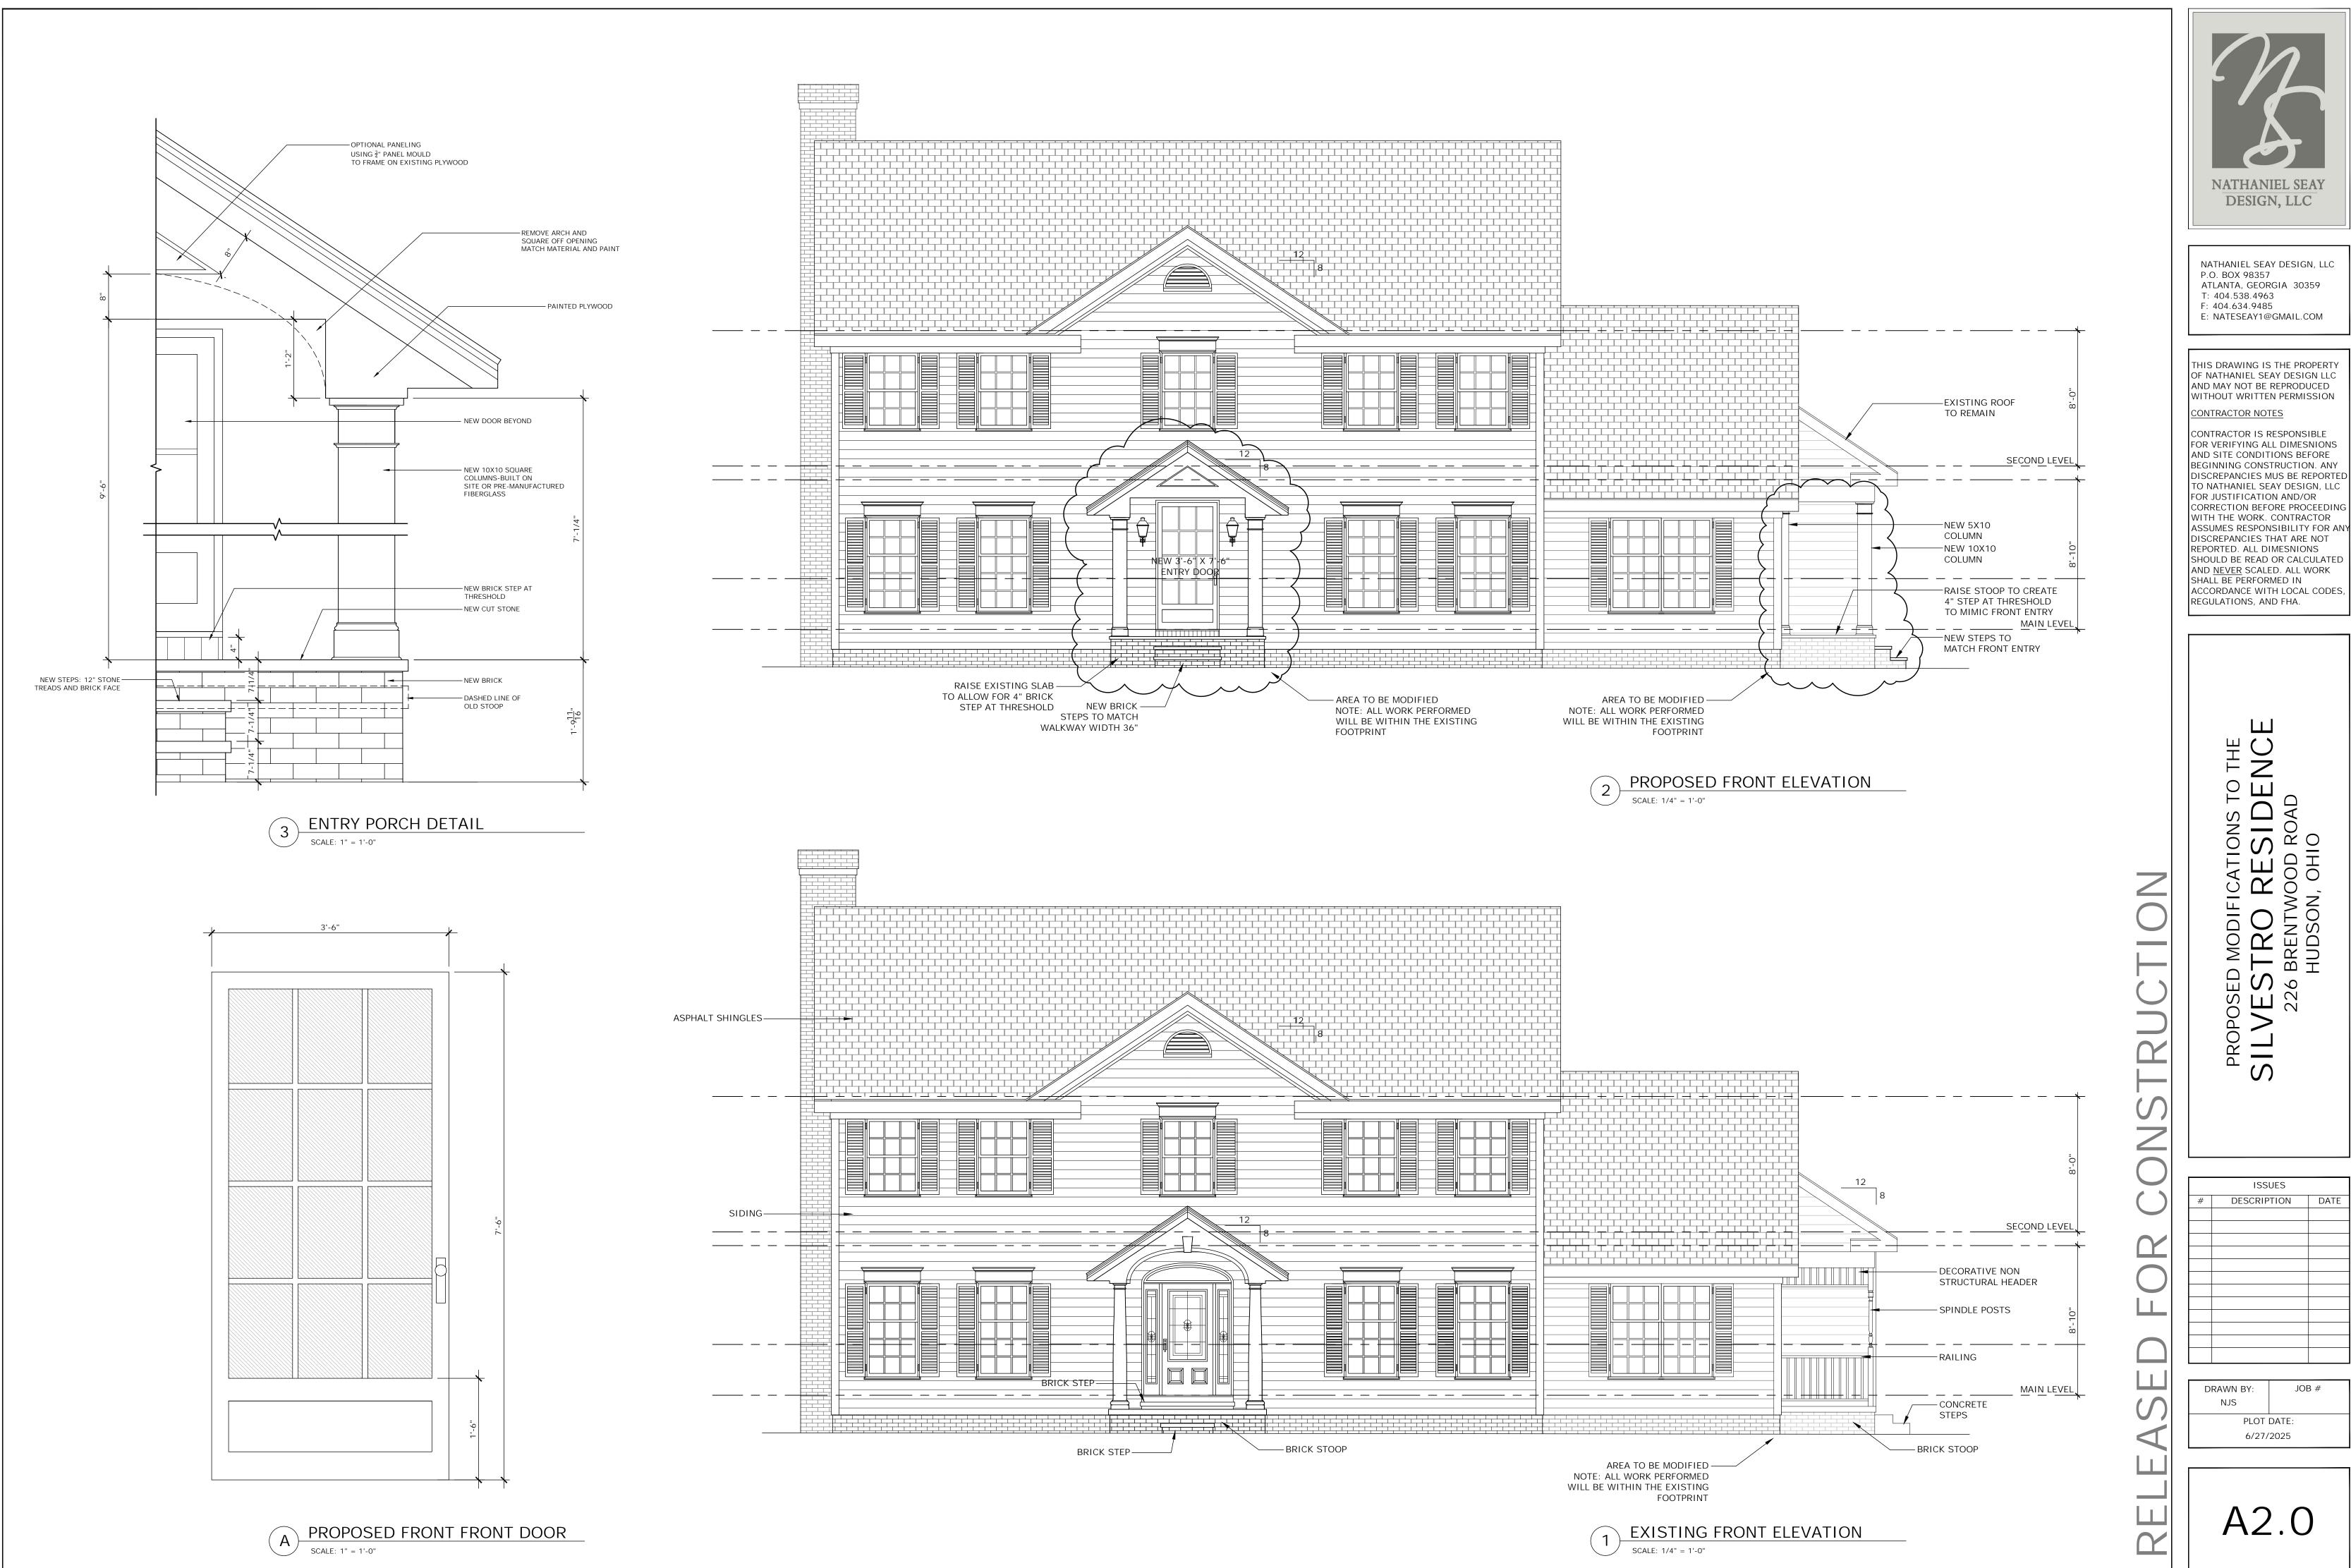

B PROPOSED SIDE DOOR SCALE: 1" = 1'-0"

| <br>1'-6 <u>1</u> " | 4'-1 <u>1</u> 6" | 1'-6 <u>1</u> " |             |
|---------------------|------------------|-----------------|-------------|
|                     |                  |                 | i<br>c<br>c |
|                     |                  |                 |             |

|  | WINDOW | SLIDERS | WINDOW |
|--|--------|---------|--------|
|  |        |         |        |

NEW 10X10 COLUMNS -

EXISTING ROOF —

WITH STONE FLOOR NEW STEPS WITH-STONE TREADS

NEW RAISED STOOP -

AREA TO BE MODIFIED -NOTE: ALL WORK PERFORMED WILL BE WITHIN THE EXISTING FOOTPRINT

## PROPOSED SIDE PORCH DOOR SCALE: 1" = 1'-0"

EXISTING RIGHT ELEVATION SCALE: 1/4" = 1'-0"

A2.3

|              |            | <image/> <section-header></section-header>                                                 |
|--------------|------------|--------------------------------------------------------------------------------------------|
|              | ISTRUCTION | PROPOSED MODIFICATIONS TO THE<br>SILVESTRO RESIDENCE<br>226 BRENTWOOD ROAD<br>HUDSON, OHIO |
|              | FOR CON    | ISSUES         #       DESCRIPTION       DATE                                              |
| HATCH LEGEND | ASED       | DRAWN BY: JOB #<br>NJS<br>PLOT DATE:<br>6/3/2025                                           |
| NEW FRAMING  | RELE       | A1.0                                                                                       |