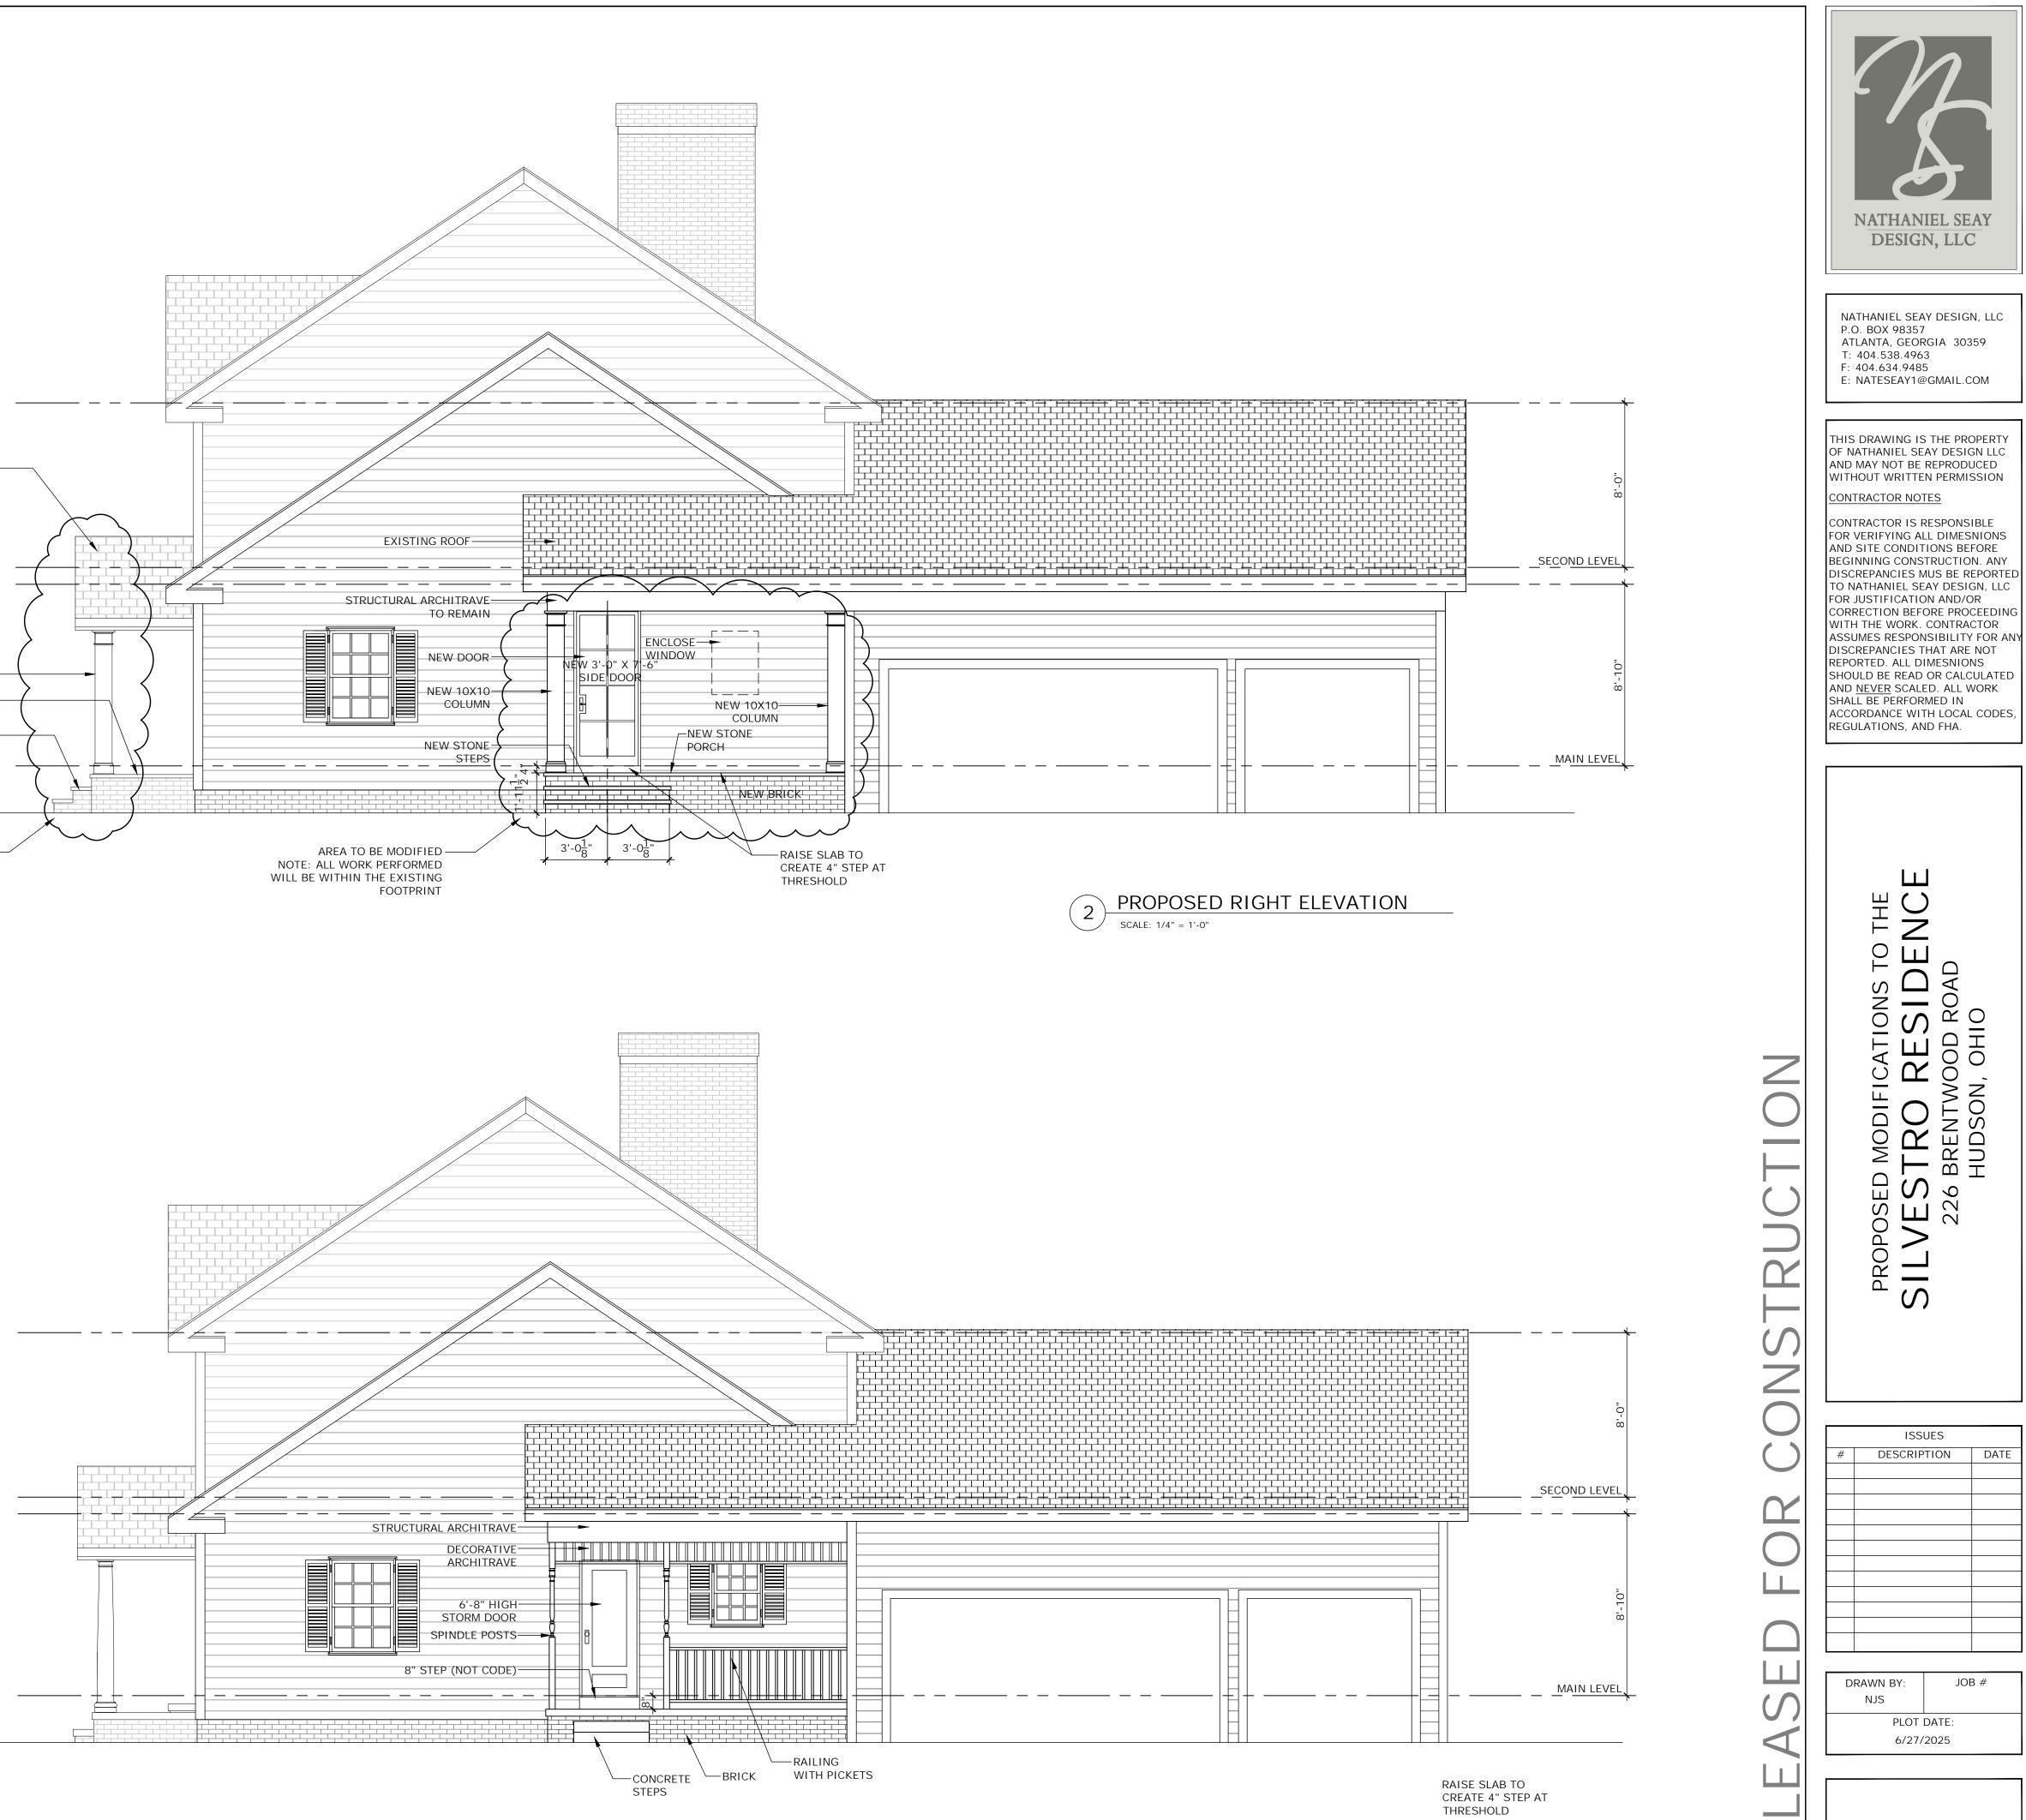

B PROPOSED SIDE DOOR SCALE: 1" = 1'-0"

| <br>1'-6 <u>1</u> " | 4'-1 <u>1</u> 6" | 1'-6 <u>1</u> " |             |
|---------------------|------------------|-----------------|-------------|
|                     |                  |                 | i<br>c<br>c |
|                     |                  |                 |             |

|  | WINDOW | SLIDERS | WINDOW |
|--|--------|---------|--------|
|  |        |         |        |

NEW 10X10 COLUMNS -

EXISTING ROOF —

WITH STONE FLOOR NEW STEPS WITH-STONE TREADS

NEW RAISED STOOP -

AREA TO BE MODIFIED -NOTE: ALL WORK PERFORMED WILL BE WITHIN THE EXISTING FOOTPRINT

## PROPOSED SIDE PORCH DOOR SCALE: 1" = 1'-0"

EXISTING RIGHT ELEVATION SCALE: 1/4" = 1'-0"

A2.3

|              |            | <image/> <section-header></section-header>                                                 |
|--------------|------------|--------------------------------------------------------------------------------------------|
|              | ISTRUCTION | PROPOSED MODIFICATIONS TO THE<br>SILVESTRO RESIDENCE<br>226 BRENTWOOD ROAD<br>HUDSON, OHIO |
|              | FOR CON    | ISSUES         #       DESCRIPTION       DATE                                              |
| HATCH LEGEND | ASED       | DRAWN BY: JOB #<br>NJS<br>PLOT DATE:<br>6/3/2025                                           |
| NEW FRAMING  | RELE       | A1.0                                                                                       |