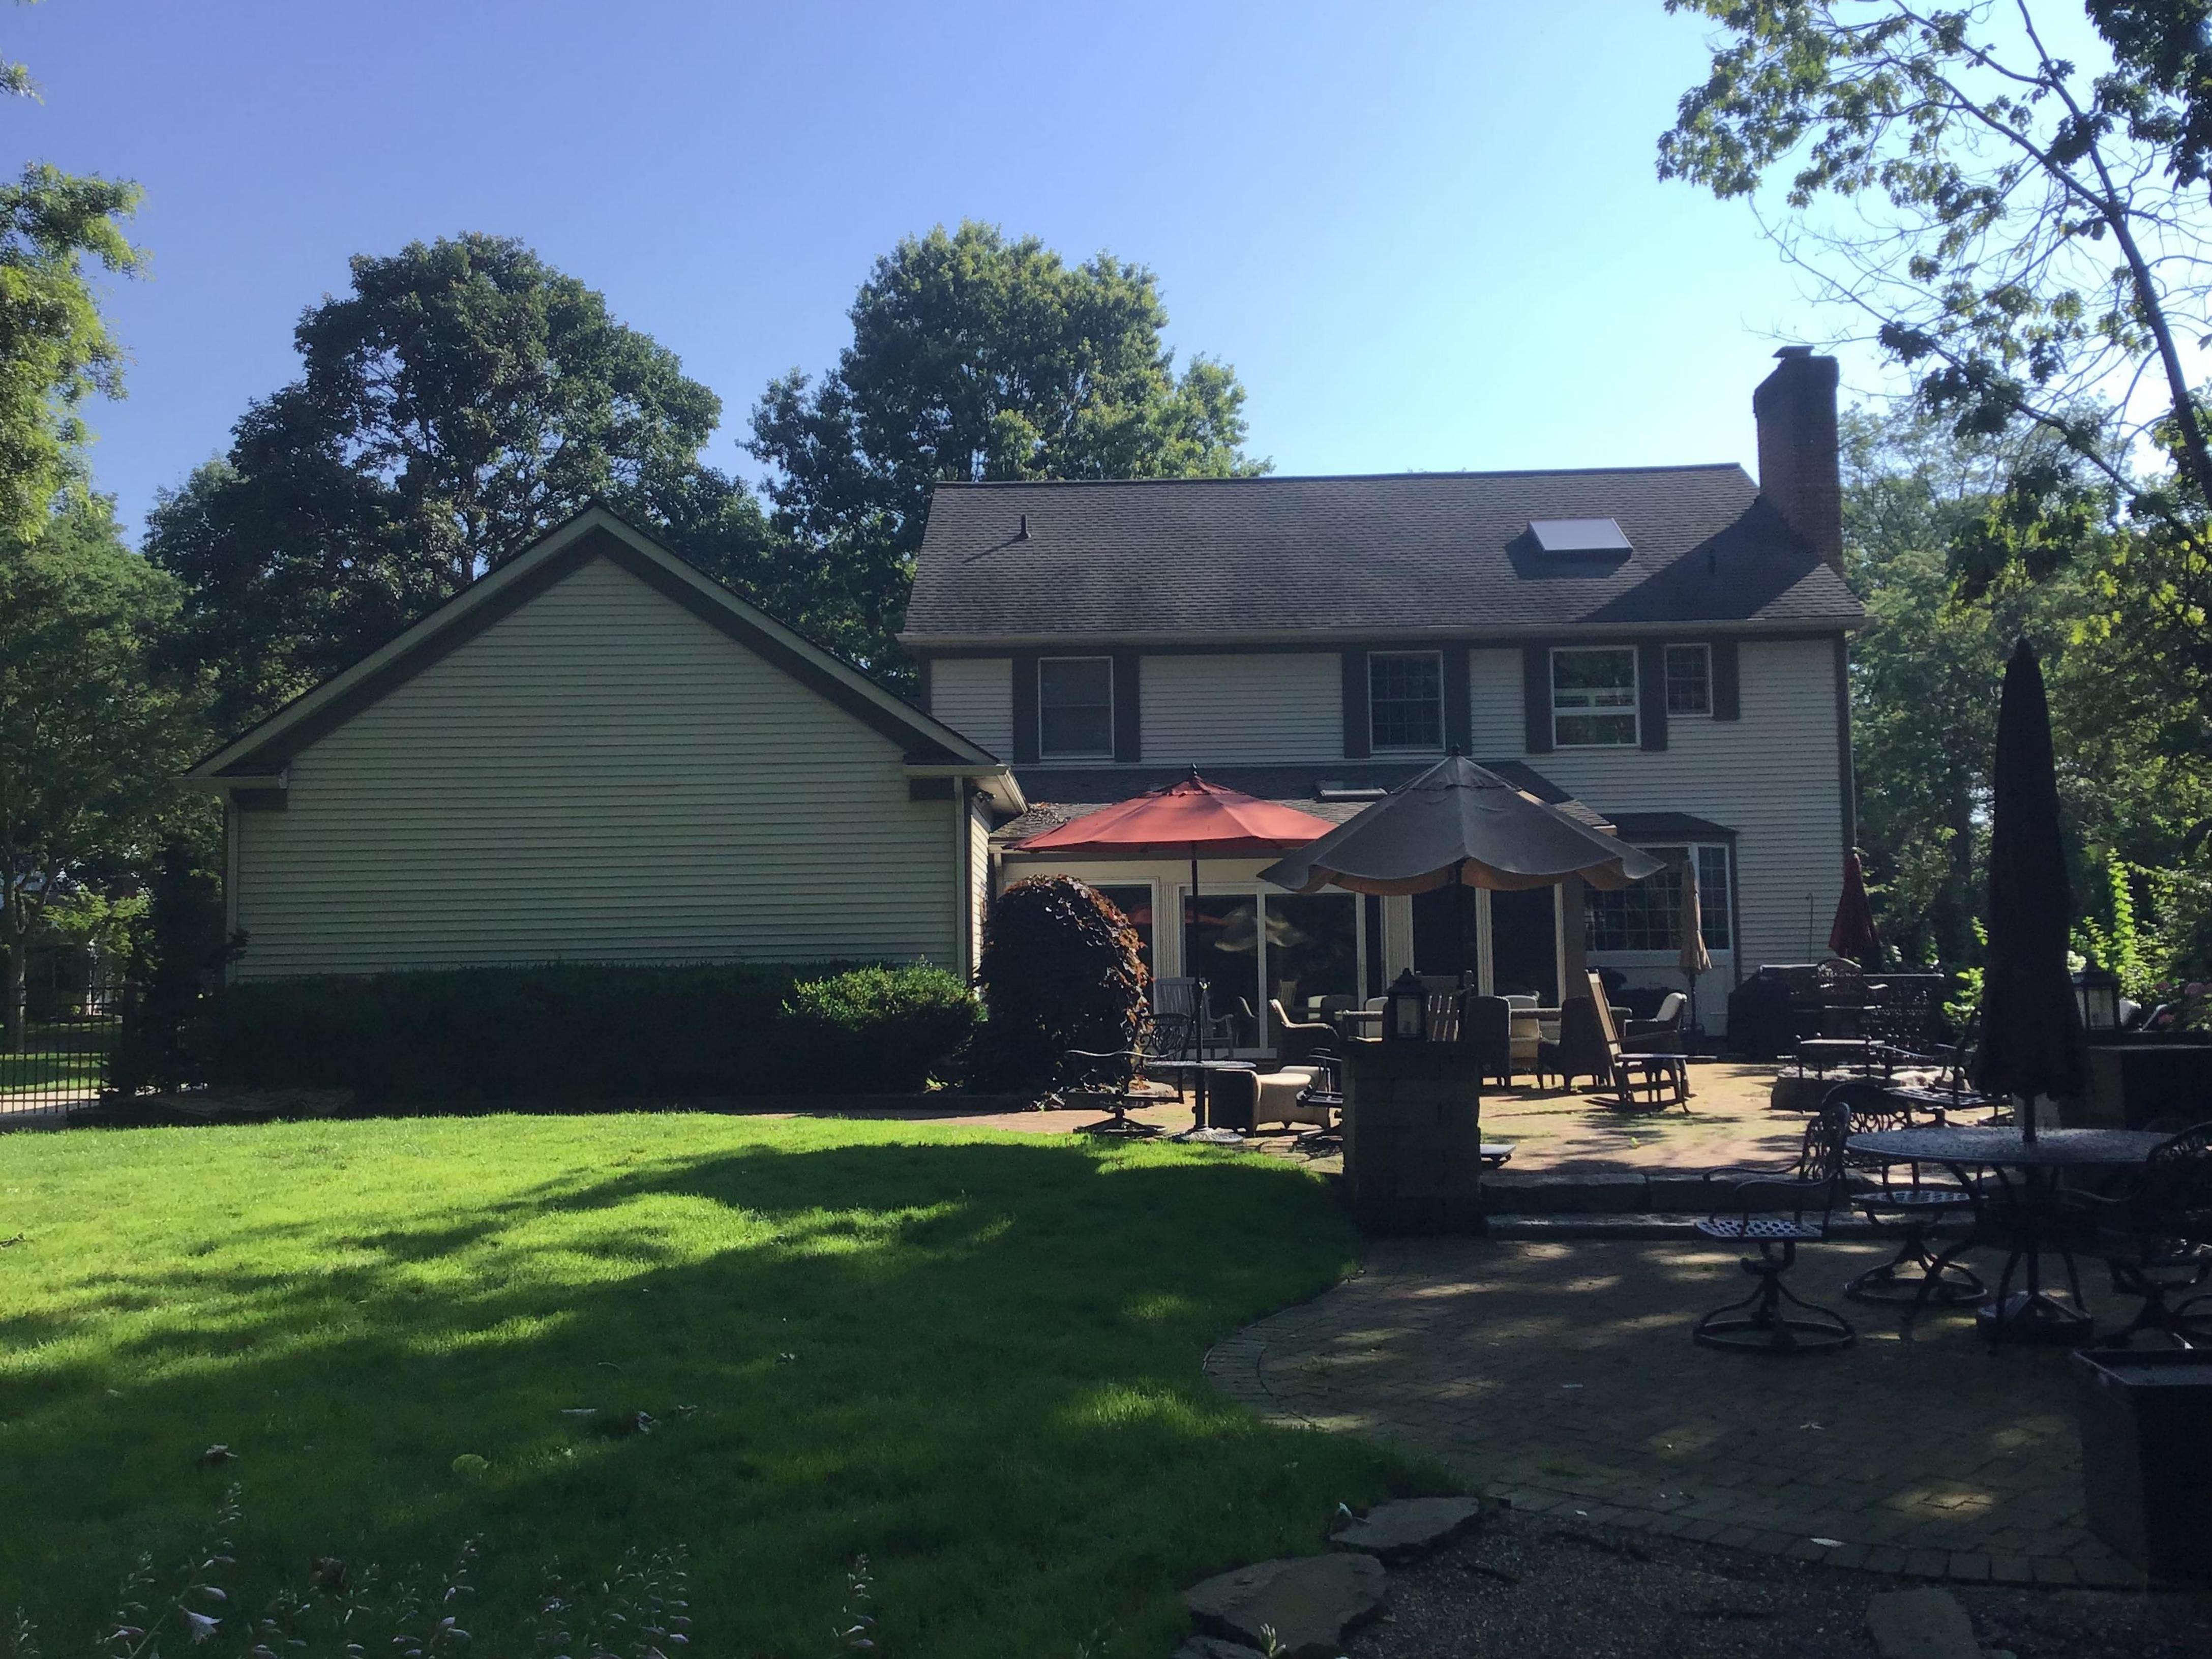

|  | WINDOW | SLIDERS | WINDOW |
|--|--------|---------|--------|
|  |        |         |        |

NEW 10X10 COLUMNS -

EXISTING ROOF —

WITH STONE FLOOR NEW STEPS WITH-STONE TREADS

NEW RAISED STOOP -

AREA TO BE MODIFIED -NOTE: ALL WORK PERFORMED WILL BE WITHIN THE EXISTING FOOTPRINT

## PROPOSED SIDE PORCH DOOR SCALE: 1" = 1'-0"

EXISTING RIGHT ELEVATION SCALE: 1/4" = 1'-0"

A2.3

|              |            | <image/> <section-header></section-header>                                                 |
|--------------|------------|--------------------------------------------------------------------------------------------|
|              | ISTRUCTION | PROPOSED MODIFICATIONS TO THE<br>SILVESTRO RESIDENCE<br>226 BRENTWOOD ROAD<br>HUDSON, OHIO |
|              | FOR CON    | ISSUES         #       DESCRIPTION       DATE                                              |
| HATCH LEGEND | ASED       | DRAWN BY: JOB #<br>NJS<br>PLOT DATE:<br>6/3/2025                                           |
| NEW FRAMING  | RELE       | A1.0                                                                                       |