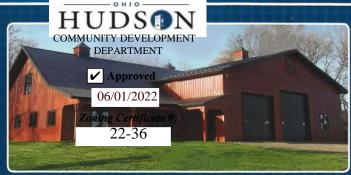

ght-Edge - Pick to the Piece (48" x 15.25" - 7" exp.)
Staggered-Edge - Pick to the Piece (48" x 15.875" - 6" exp.)

**New Individual -** 1/3 square increments (105 pieces) (4.2", 5.5", 6.75", 7.25", 10" x 15.25" - 7" exp.)

## HardieTrim® Batten Boards

Pick to the Piece

Rustic & Smooth (4/4" x 3")



# **Image II**

**Metal Sales Manufacturing Corporation** 



## **Standing Seam Metal Roof Panel**

- ► Choose from PVDF (Kynar 500®), MS Colorfast45® or Acrylic Coated Galvalume®
- ► Available in a wide variety of ENERGY STAR® listed colors
- ▶ 26 gauge and 24 gauge standard
- Installs over a solid substrate
- ► Minimum roof slope 3:12



DEPARTMENT



Zoning Certificate 22-36



800.406.7387 www.metalsales.us.com



## metal sales manufacturing corporation

## **Roof and Wall Colors**





## MS Colorfast45® Paint System



Dark Red (46) Premium Color - Upcharge will apply

Patriot Red (73) Premium Color - Upcharge will apply

Native Copper (190) Premium Color - Upcharge will apply metalsales.us.com

**45 Year Paint Warranty** 



All Colors Meet or Exceed Steep Slope ENERGY STAR® Requirements

Color selections are close representations but are limited by processing and viewing conditions. Actual samples are available upon request. For all specific warranty, application, installation, and technical information regarding these products contact your local sales representative.

MS(3R)/5-15



352 East Erie Jefferson, OH 44047 800.321.5833 Toll Free 440.576.9070 Phone 800.233.5719 Fax