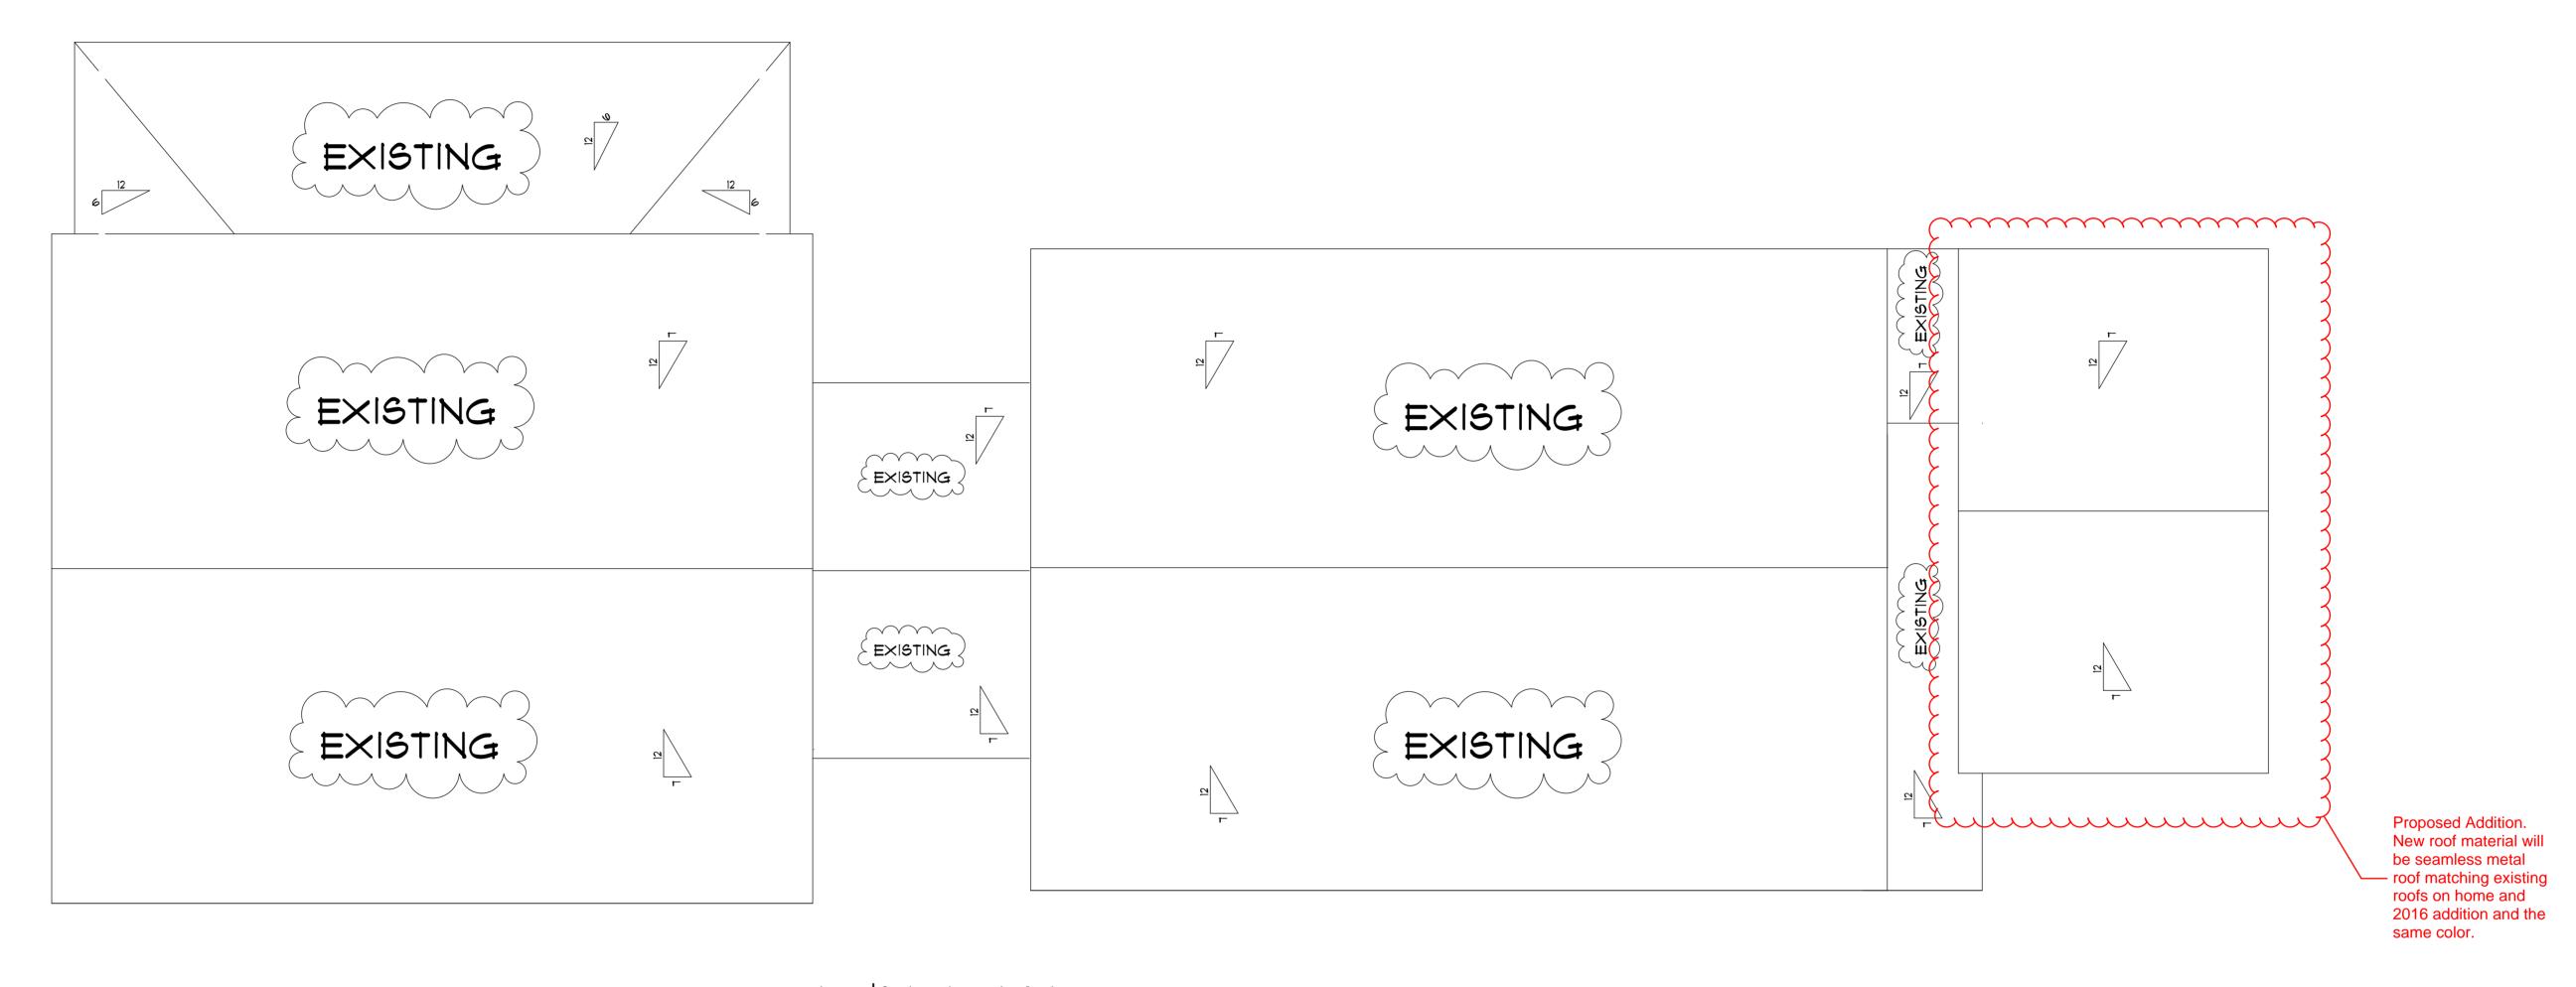

|                        |                                                                          | 48. Date 49. Revision Date(s)           |  |  |



DATE: 11/15/17
BY: SPC

SCALE: 1"= 20'

L PLAN (AS BUIL
58 OWEN BROWN STREET
CITY OF HUDSON
SUMMIT COUNTY - OHIO



CAMPBELL & ASSOCIATES, INC.

Land Surveying

3485 Fortuna Drive Ste 100 Akron, Ohio 44312 (330) 945-4117 www.campbellsurvev.com

JOB NO.

20150055

SHEET 1 OF 1







**Proposed Addition** 









BIRD'S EYE PLAN

Carter Lumber

38 N CLEVELAND AVE MOGADORE, OH 44260

Phone: (330) 628-2681

**OUOTE #:** J05105528

SHIP TO:

**QUOTE BY: TERRY** SOLD TO: Ron Z

PROJECT NAME: Ron Z

PO#:

REFERENCE:

Ship Via: Ground/Next Truck

| LINE NO.                       | LOCATION<br>SIZE INFO | BOOK CODE<br>DESCRIPTION                                                                                                                                                                                                                                                                                                                                                                                                       | NET UNIT<br>PRICE | QTY | PRICE |  |  |
|--------------------------------|----------------