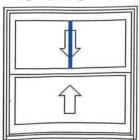

e Screen, Clear Opening:25.8w, 20.5h, 3.6 sf PEV 2016.1.1.1444/PDV 6.334 (03/03/16) CW

W-2500 Traditional - Wide Rails - Top & Bottom Clad Double Hung, Auralast Pine,

Exterior Jambliner Edge Cover, Brilliant White Exterior,

Natural Interior,

Nail Fin (Standard), No DripCap,

6 9/16 Jamb, 4/4 Thick,

With-Plow White Jambliner,

White Hardware,

US National-WDMA/ASTM, PG 35,

Insulated Low-E Annealed Glass, No Preserve Film, Argon Filled, 7/8" KD - Wood Grille Colonial Top Lite(s) Only 2 Wide 1 High Top

BetterVue Mesh Brilliant White Screen, Clear Opening:31.6w, 26.1h, 5.7 sf

PEV 2016.1.1.1444/PDV 6.334 (03/03/16) CW

✓ Approved

06/01/2022

Zoning Certificate #: 22-36

LINE NO. LOCATION **BOOK CODE NET UNIT EXTENDED** DESCRIPTION SIZE INFO PRICE PRICE

Line-3

Rough Opening: 36 X 36



Viewed from Exterior. Scale: 1/2" = 1'

Frame Size: 35 1/4 X 35 1/4

W-2500 Traditional - Wide Rails - Top & Bottom Clad Double Hung,

Auralast Pine,

Exterior Jambliner Edge Cover, Brilliant White Exterior,

Natural Interior,

Nail Fin (Standard), No DripCap,

6 9/16 Jamb, 4/4 Thick, With-Plow White Jambliner,

White Hardware,

US National-WDMA/ASTM, PG 35,

Insulated Low-E Annealed Glass, No Preserve Film, Argon Filled,

7/8" KD - Wood Grille Colonial Top Lite(s) Only 2 Wide 1 High Top

BetterVue Mesh Brilliant White Screen,

Clear Opening:31.6w, 14.1h, 3.1 sf PEV 2016.1.1.1444/PDV 6.334 (03/03/16) CW

1

Total:

\$7,063.47

**Total Units:** 

12





06/01/2022

Zoning Certificate #: 22-36



## GARAGE DOOR SELLING CENTER

### Print Page

#### Sectional Door Results

DOOR #1 - 9' 0" X