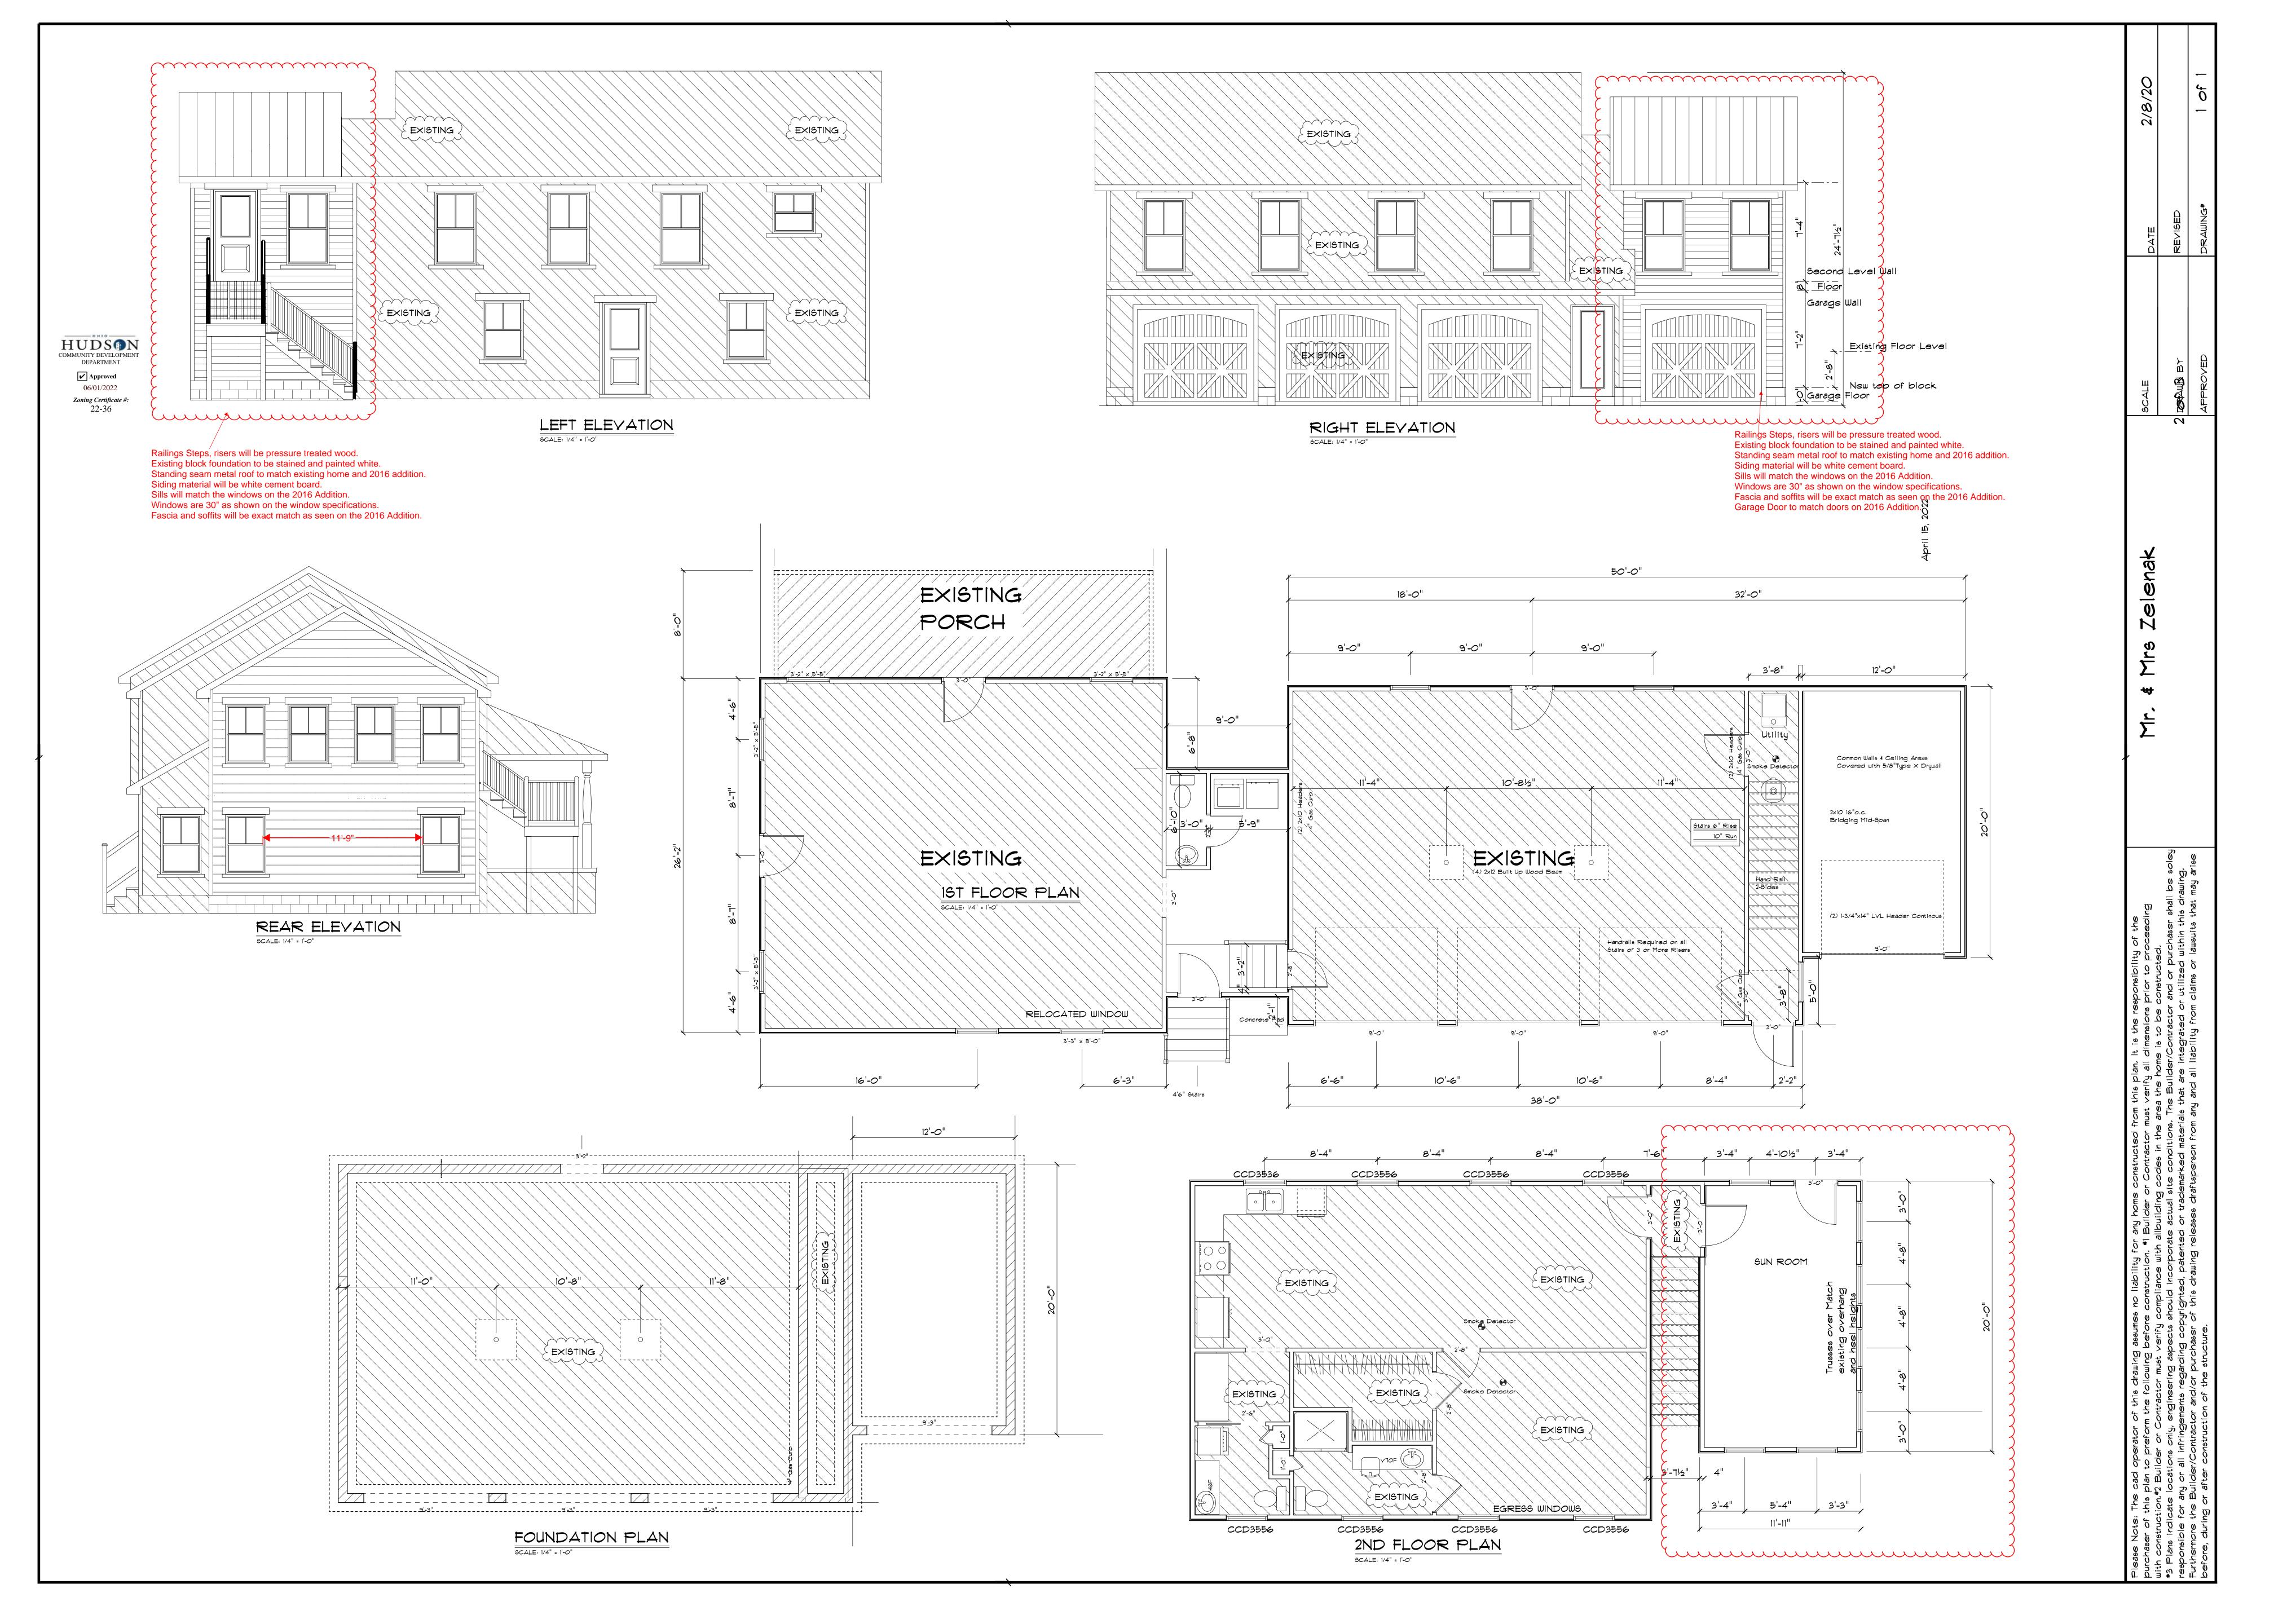

|                        |                                                                          | 48. Date 49. Revision Date(s)           |  |  |



DATE: 11/15/17
BY: SPC

SCALE: 1"= 20'

L PLAN (AS BUIL
58 OWEN BROWN STREET
CITY OF HUDSON
SUMMIT COUNTY - OHIO



CAMPBELL & ASSOCIATES, INC.

Land Surveying

3485 Fortuna Drive Ste 100 Akron, Ohio 44312 (330) 945-4117 www.campbellsurvev.com

JOB NO.

20150055

SHEET 1 OF 1







**Proposed Addition** 









BIRD'S EYE PLAN

Carter Lumber

38 N CLEVELAND AVE MOGADORE, OH 44260

Phone: (330) 628-2681

**OUOTE #:** J05105528

SHIP TO:

**QUOTE BY: TERRY** SOLD TO: Ron Z

PROJECT NAME: Ron Z

PO#:

REFERENCE:

Ship Via: Ground/Next Truck

| LINE NO.                       | LOCATION<br>SIZE INFO | BOOK CODE<br>DESCRIPTION                                                                                                                                                                                                                                                                                                                                                                                                       | NET UNIT<br>PRICE | QTY | PRICE |  |  |
|-------------