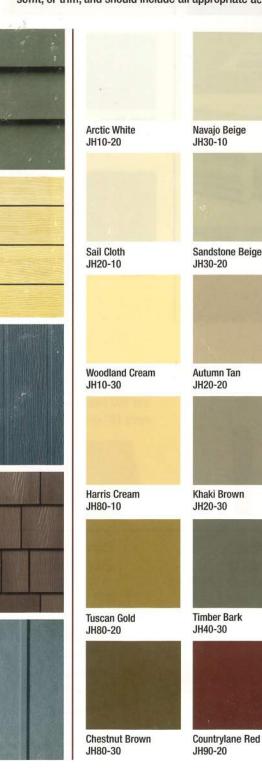

JH30-30

JH40-20

JH40-10

## **✓** Approved

Artisan® Lap Siding 06/01/2022

Pick to the Piece

Zoning Certificate #: 22-36

Smooth

5/8" thickness (12' x 5.25", 7.25", & 8.25")

## HardiePlank® Lap Siding

Pick to the Piece

Select Cedarmill® (5.25", 6.25", 7.25", 8.25") Smooth (5.25", 6.25", 7.25", 8.25") Beaded Cedarmill® & Beaded Smooth (8.25")

## HardiePanel® Vertical Siding

Pick to the Piece

Cedarmill®, Smooth, Stucco, Sierra 8 (4' x 8', 4' x 10')

## New HardieShingle® Siding

Straight-Edge - Pick to the Piece (48" x 15.25" - 7" exp.)
Staggered-Edge - Pick to the Piece (48" x 15.875" - 6" exp.)

**New Individual -** 1/3 square increments (105 pieces) (4.2", 5.5", 6.75", 7.25", 10" x 15.25" - 7" exp.)

## HardieTrim® Batten Boards

Pick to the Piece

Rustic & Smooth (4/4" x 3")



# **Image II**

**Metal Sales Manufacturing Corporation** 



## **Standing Seam Metal Roof Panel**

- ► Choose from PVDF (Kynar 500®), MS Colorfast45® or Acrylic Coated Galvalume®
- ► Available in a wide variety of ENERGY STAR® listed colors
- ▶ 26 gauge and 24 gauge standard
- Installs over a solid substrate
- ► Minimum roof slope 3:12



DEPARTMENT



Zoning Certificate 22-36



800.406.7387 www.metalsales.us.com



## metal sales manufacturing corporation

## **Roof and Wall Colors**





## MS Colorfast45® Paint System



Dark Red (46) Premium Color - Upcharge will apply

Patriot Red (73) Premium Color - Upcharge will apply

Native Copper (190) Premium Color - Upcharge will apply metalsales.us.com

**45 Year Paint Warranty** 



All Colors Meet or Exceed Steep Slope ENERGY STAR® Req