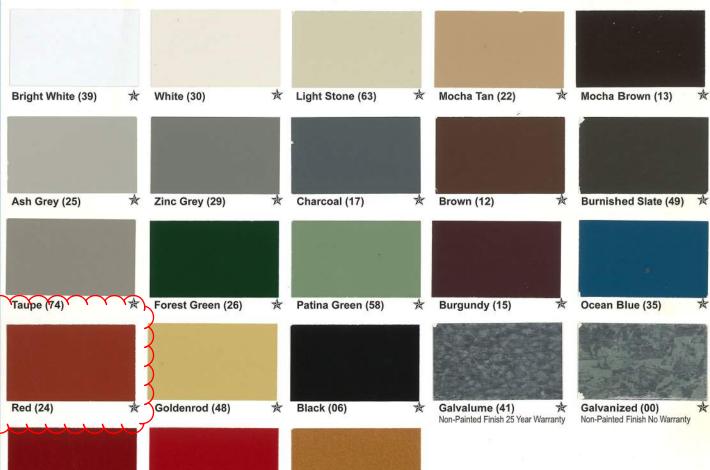

15.25" - 7" exp.)
Staggered-Edge - Pick to the Piece (48" x 15.875" - 6" exp.)

**New Individual -** 1/3 square increments (105 pieces) (4.2", 5.5", 6.75", 7.25", 10" x 15.25" - 7" exp.)

## HardieTrim® Batten Boards

Pick to the Piece

Rustic & Smooth (4/4" x 3")



# **Image II**

**Metal Sales Manufacturing Corporation** 



## **Standing Seam Metal Roof Panel**

- ► Choose from PVDF (Kynar 500®), MS Colorfast45® or Acrylic Coated Galvalume®
- ► Available in a wide variety of ENERGY STAR® listed colors
- ▶ 26 gauge and 24 gauge standard
- Installs over a solid substrate
- ► Minimum roof slope 3:12



DEPARTMENT



Zoning Certificate 22-36



800.406.7387 www.metalsales.us.com



## metal sales manufacturing corporation

## **Roof and Wall Colors**





## MS Colorfast45® Paint System



Dark Red (46) Premium Color - Upcharge will apply

Patriot Red (73) Premium Color - Upcharge will apply

Native Copper (190) Premium Color - Upcharge will apply metalsales.us.com

**45 Year Paint Warranty** 



All Colors Meet or Exceed Steep Slope ENERGY STAR® Requirements

Color selections are close representations but are limited by processing and viewing conditions. Actual samples are available upon request. For all specific warranty, application, installation, and technical information regarding these products contact your local sales representative.

MS(3R)/5-15



352 East Erie Jefferson, OH 44047 800.321.5833 Toll Free 440.576.9070 Phone 800.233.5719 Fax