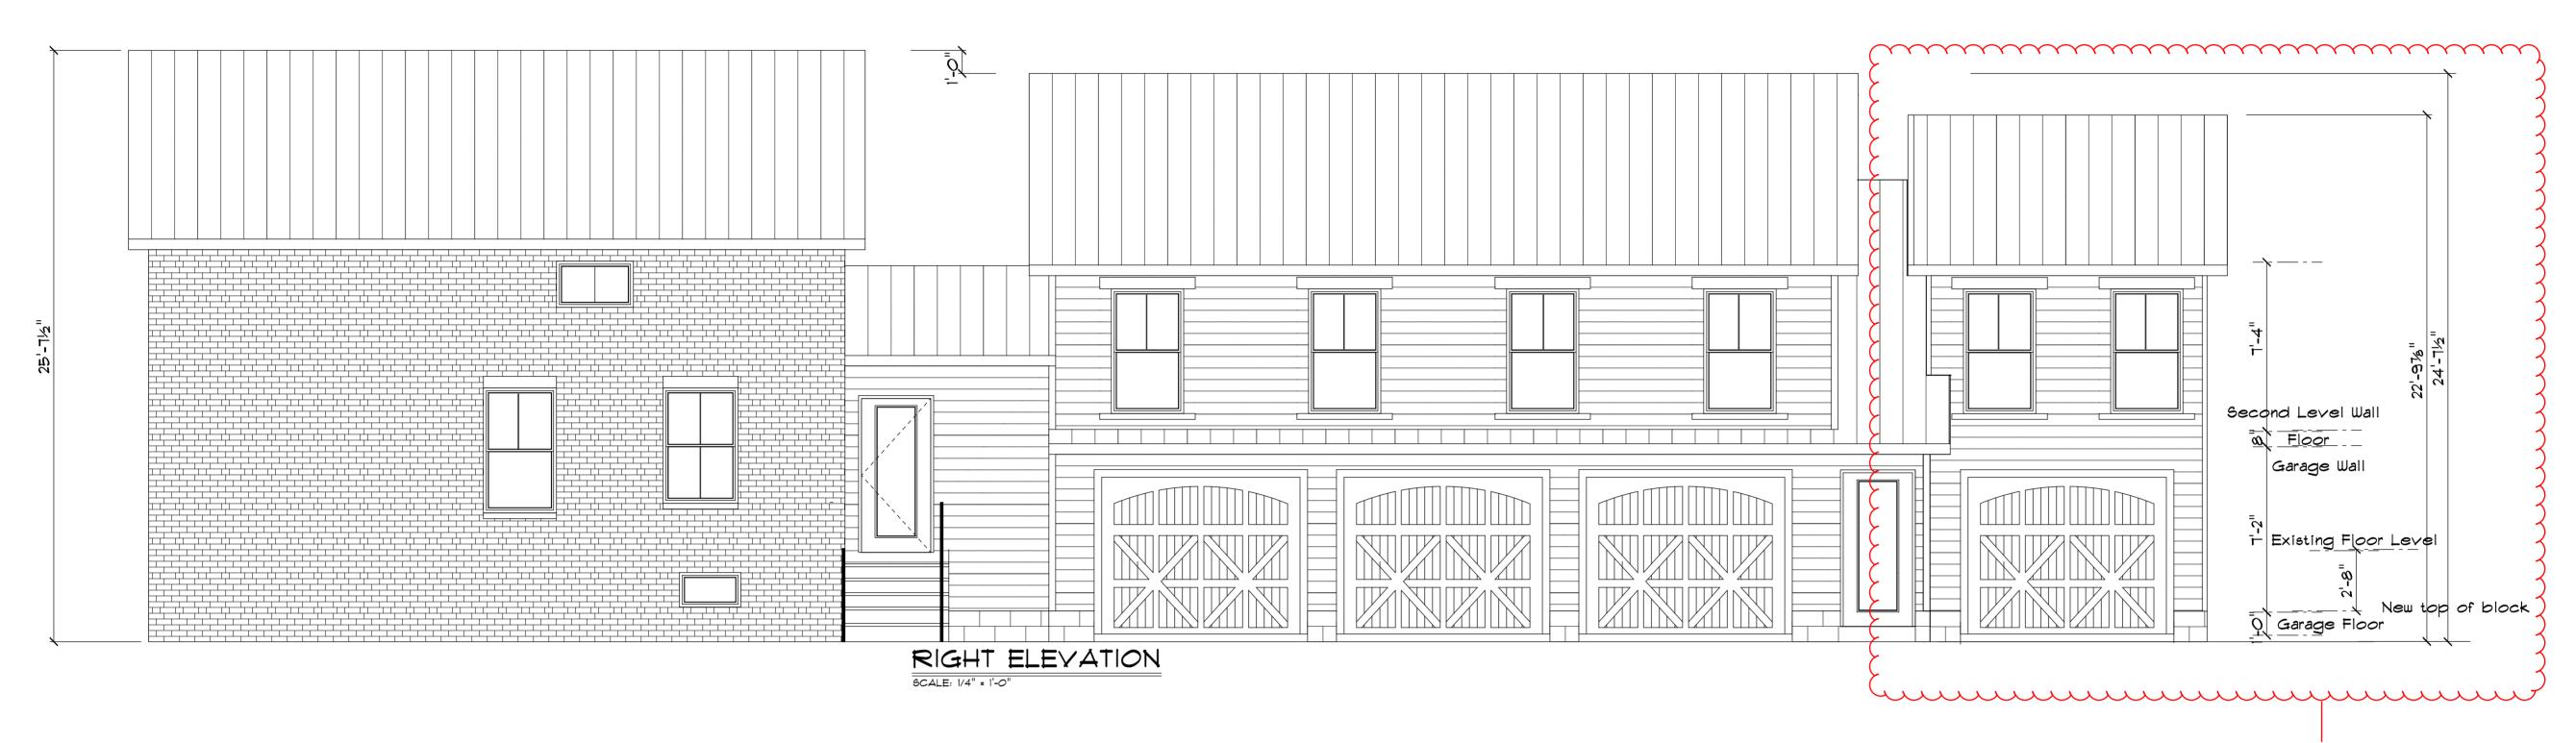

|                        |                                                                          | 48. Date 49. Revision Date(s)           |  |  |



DATE: 11/15/17
BY: SPC

SCALE: 1"= 20'

L PLAN (AS BUIL
58 OWEN BROWN STREET
CITY OF HUDSON
SUMMIT COUNTY - OHIO



CAMPBELL & ASSOCIATES, INC.

Land Surveying

3485 Fortuna Drive Ste 100 Akron, Ohio 44312 (330) 945-4117 www.campbellsurvev.com

JOB NO.

20150055

SHEET 1 OF 1







**Proposed Addition** 









BIRD'S EYE PLAN

Carter Lumber

38 N CLEVELAND AVE MOGADORE, OH 44260

Phone: (330) 628-2681

**OUOTE #:** J05105528

SHIP TO:

**QUOTE BY: TERRY** SOLD TO: Ron Z

PROJECT NAME: Ron Z

PO#:

REFERENCE:

Ship Via: Ground/Next Truck

| LINE NO.                       | LOCATION<br>SIZE INFO | BOOK CODE<br>DESCRIPTION                                                                                                                                                                                                                                                                                                                                                                                                       | NET UNIT<br>PRICE | QTY | PRICE |  |  |
|-----------------