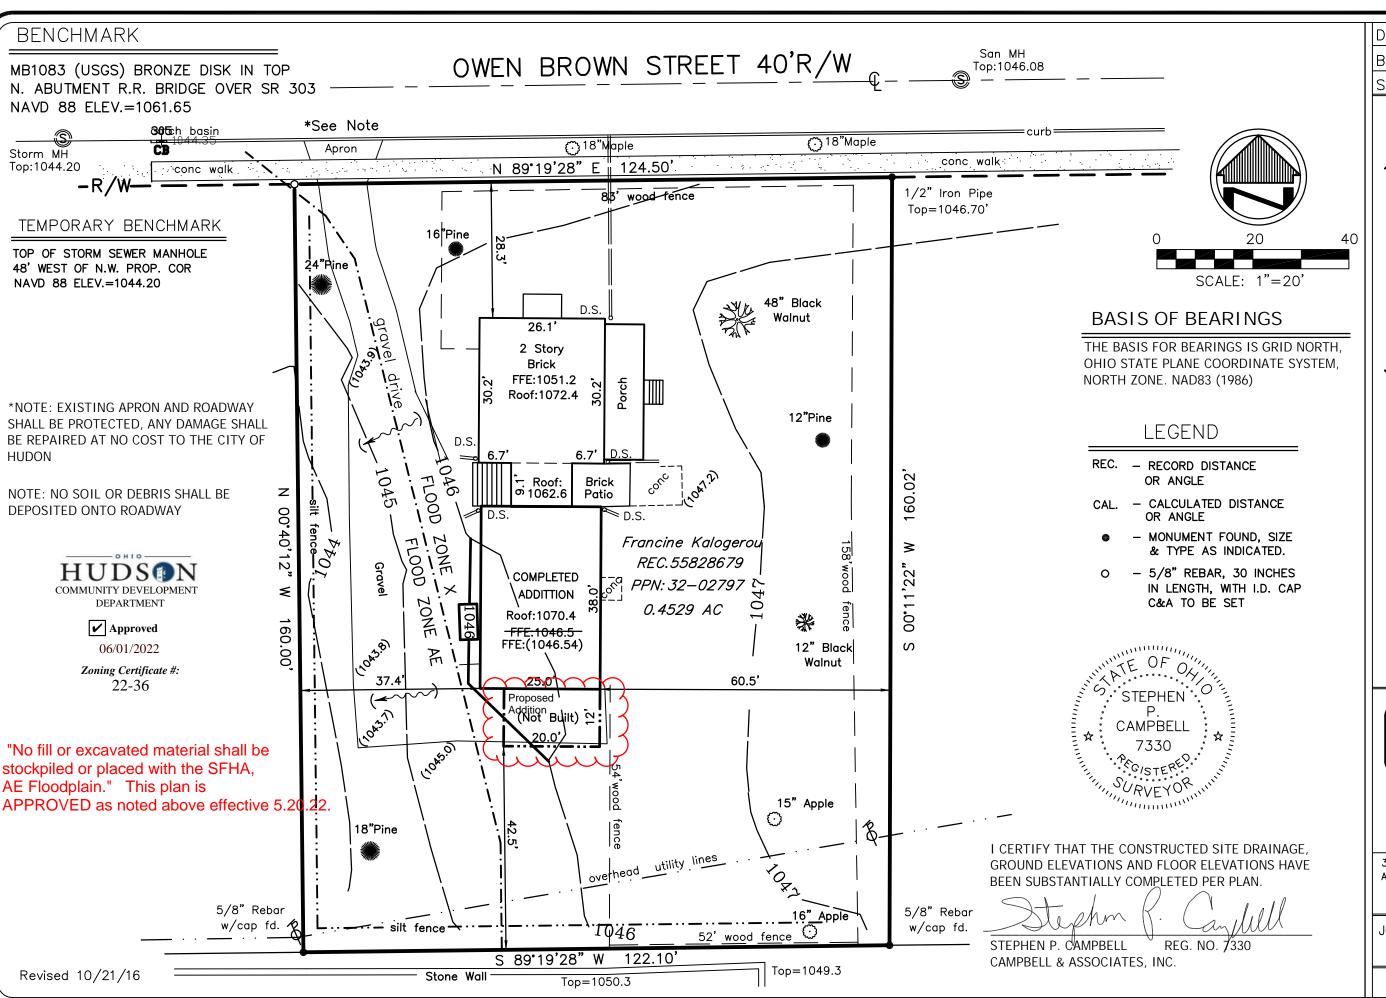

|                        |                                                                          | 48. Date 49. Revision Date(s)           |  |  |



DATE: 11/15/17
BY: SPC

SCALE: 1"= 20'

L PLAN (AS BUIL
58 OWEN BROWN STREET
CITY OF HUDSON
SUMMIT COUNTY - OHIO



CAMPBELL & ASSOCIATES, INC.

Land Surveying

3485 Fortuna Drive Ste 100 Akron, Ohio 44312 (330) 945-4117 www.campbellsurvev.com

JOB NO.

20150055

SHEET 1 OF 1







**Proposed Addition** 









BIRD'S EYE PLAN

Carter Lumber

38 N CLEVELAND AVE MOGADORE, OH 44260

Phone: (330) 628-2681

**OUOTE #:** J05105528

SHIP TO:

**QUOTE BY: TERRY** SOLD TO: Ron Z

PROJECT NAME: Ron Z

PO#:

REFERENCE:

Ship Via: Ground/Next Truck

| LINE NO.                       | LOCATION<br>SIZE INFO | BOOK CODE<br>DESCRIPTION