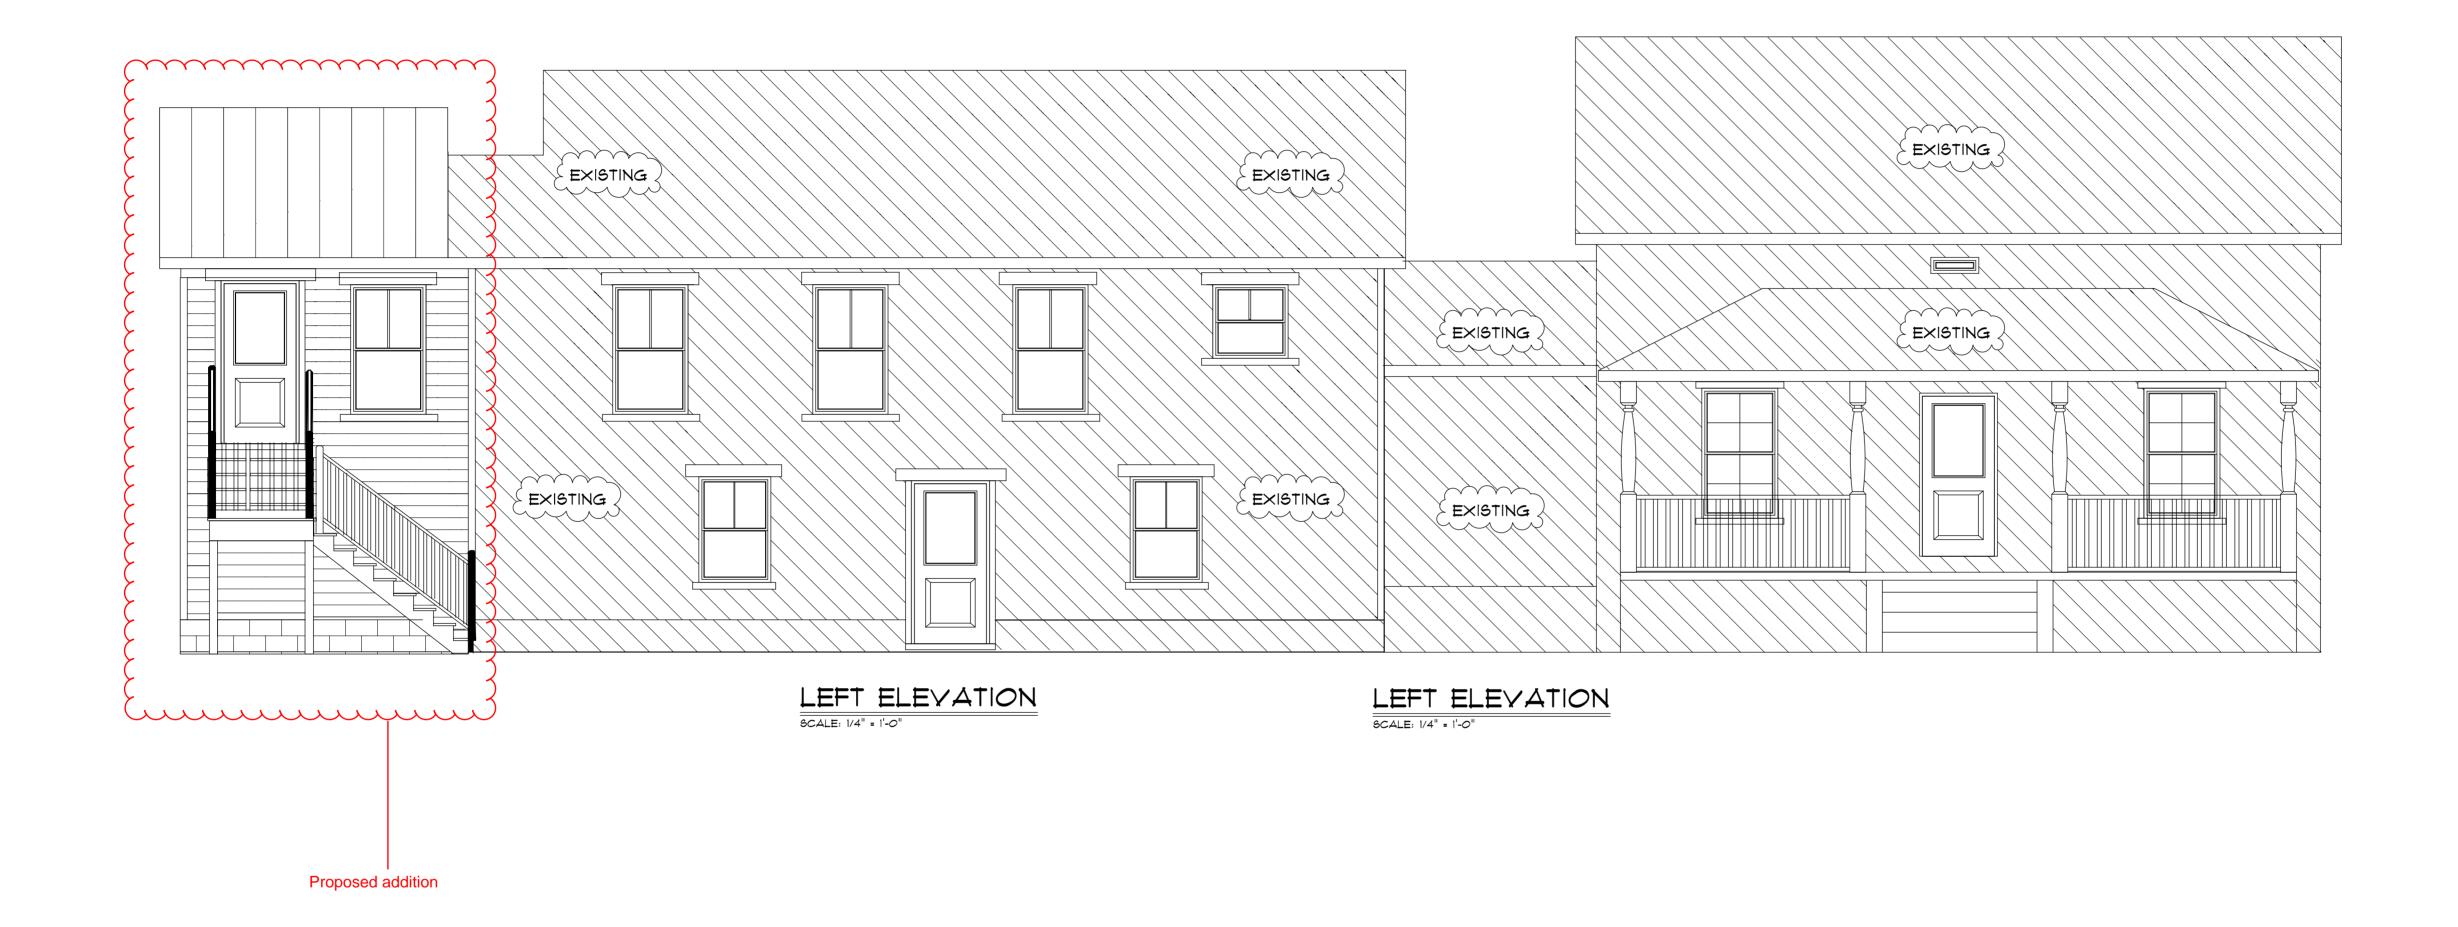

|                        |                                                                          | 48. Date 49. Revision Date(s)           |  |  |



DATE: 11/15/17
BY: SPC

SCALE: 1"= 20'

L PLAN (AS BUIL
58 OWEN BROWN STREET
CITY OF HUDSON
SUMMIT COUNTY - OHIO



CAMPBELL & ASSOCIATES, INC.

Land Surveying

3485 Fortuna Drive Ste 100 Akron, Ohio 44312 (330) 945-4117 www.campbellsurvev.com

JOB NO.

20150055

SHEET 1 OF 1







**Proposed Addition** 









BIRD'S EYE PLAN

Carter Lumber

38 N CLEVELAND AVE MOGADORE, OH 44260

Phone: (330) 628-2681

**OUOTE #:** J05105528

SHIP TO:

**QUOTE BY: TERRY** SOLD TO: Ron Z

PROJECT NAME: Ron Z

PO#:

REFERENCE:

Ship Via: Ground/Next Truck

| LINE NO.                       | LOCATION<br>SIZE INFO | BOOK CODE<br>DESCRIPTION                                                                                                                                                                                                                                                                                                                                                                                                       | NET UNIT<br>PRICE | QTY | PRICE |  |  |
|--------------------------------|------------