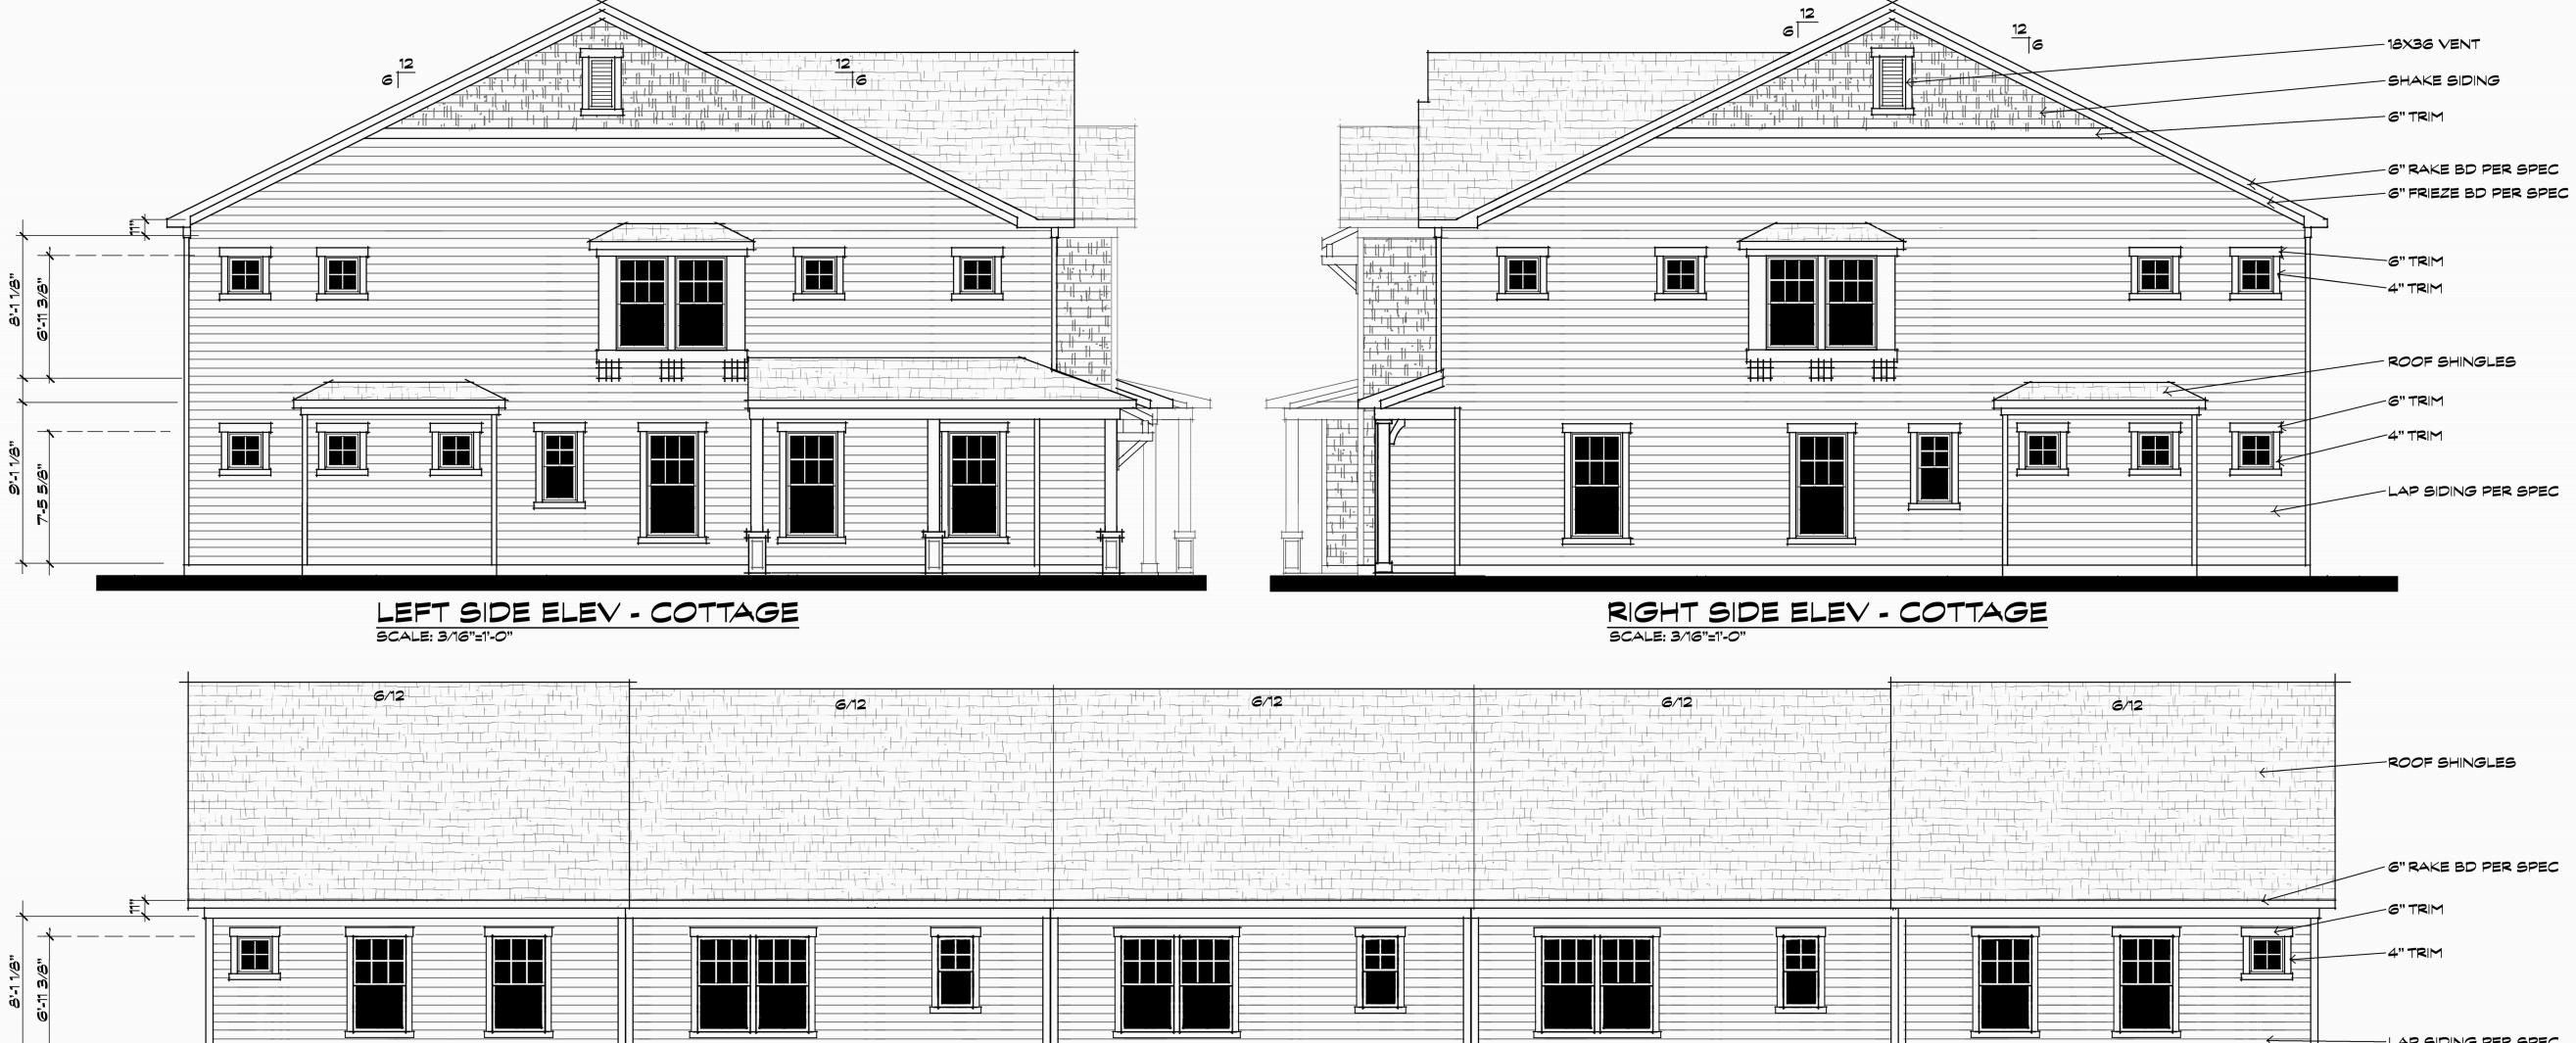

SCALE: 3/16"=1'-0"

# REAR ELEV - COTTAGE SCALE: 3/16"=1'-0"

SCALE: 3/16"=1'-0"

# REAR ELEV - COTTAGE SCALE: 3/16"=1'-0"

|                     |  | -   * | 2 | 6/12 |  |
|---------------------|--|-------|---|------|--|
|                     |  |       |   |      |  |
| ROOF SHINGLES       |  |       |   |      |  |
|                     |  |       |   |      |  |
|                     |  |       |   |      |  |
| 6" RAKE BD PER SPEC |  |       |   |      |  |
|                     |  |       |   | +    |  |