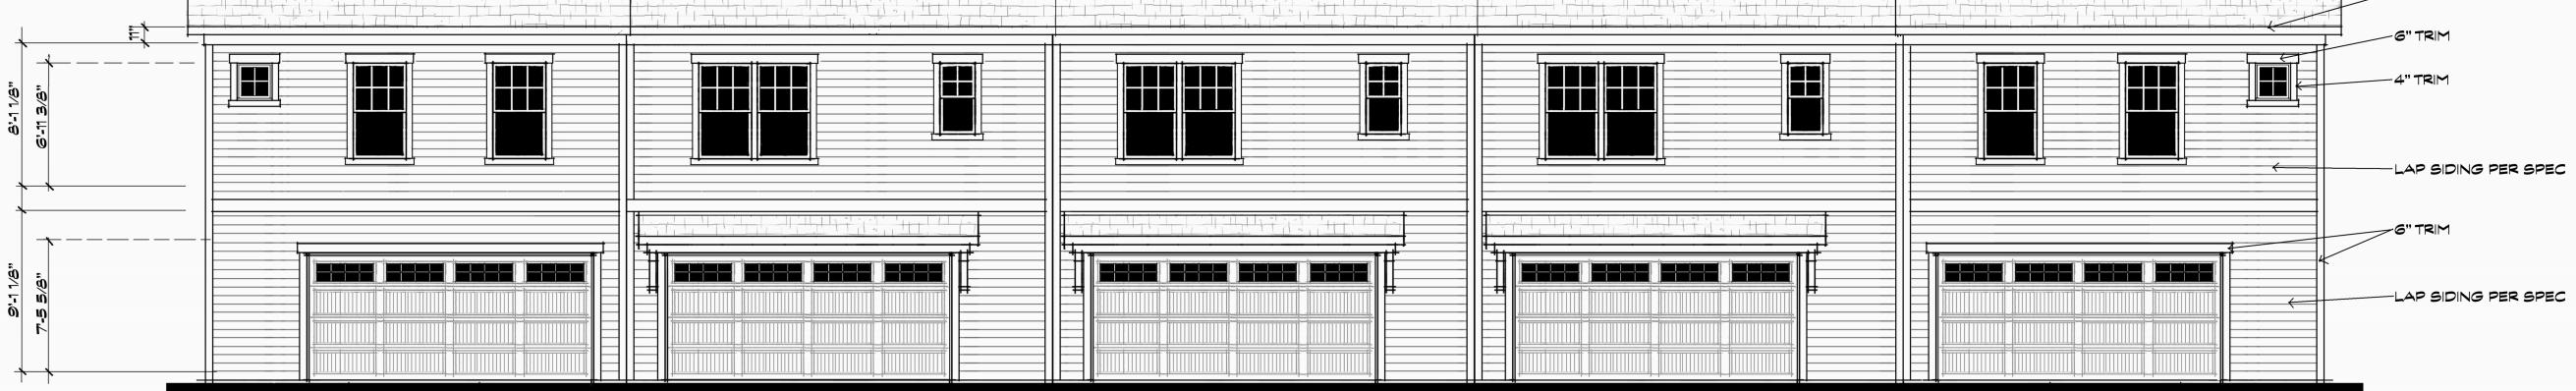

## RIGHT SIDE ELEV - TRADITIONAL SCALE: 3/16"=1"-0"

|   | -                   |
|---|---------------------|
|   | ROOF SHINGLES       |
|   | 6" RAKE BD PER SPEC |
|   | 6" TRIM             |
|   | 4" TRIM             |
|   | LAP SIDING PER SPEC |
| + | 6" TRIM             |
|   | LAP SIDING PER SPEC |
|   |                     |

## RIGHT SIDE ELEV - TRADITIONAL Scale: 3/16"=1'-0"

|                                       | 1                   |
|---------------------------------------|---------------------|
|                                       | ROOF SHINGLES       |
|                                       | 6" RAKE BD PER SPEC |
| K K K K K K K K K K K K K K K K K K K | 6" TRIM             |
|                                       | 4" TRIM             |
| <del>{</del>                          | LAP SIDING PER SPEC |
| <del>{</del>                          | 6" TRIM             |
|                                       | LAP SIDING PER SPEC |
|                                       |                     |