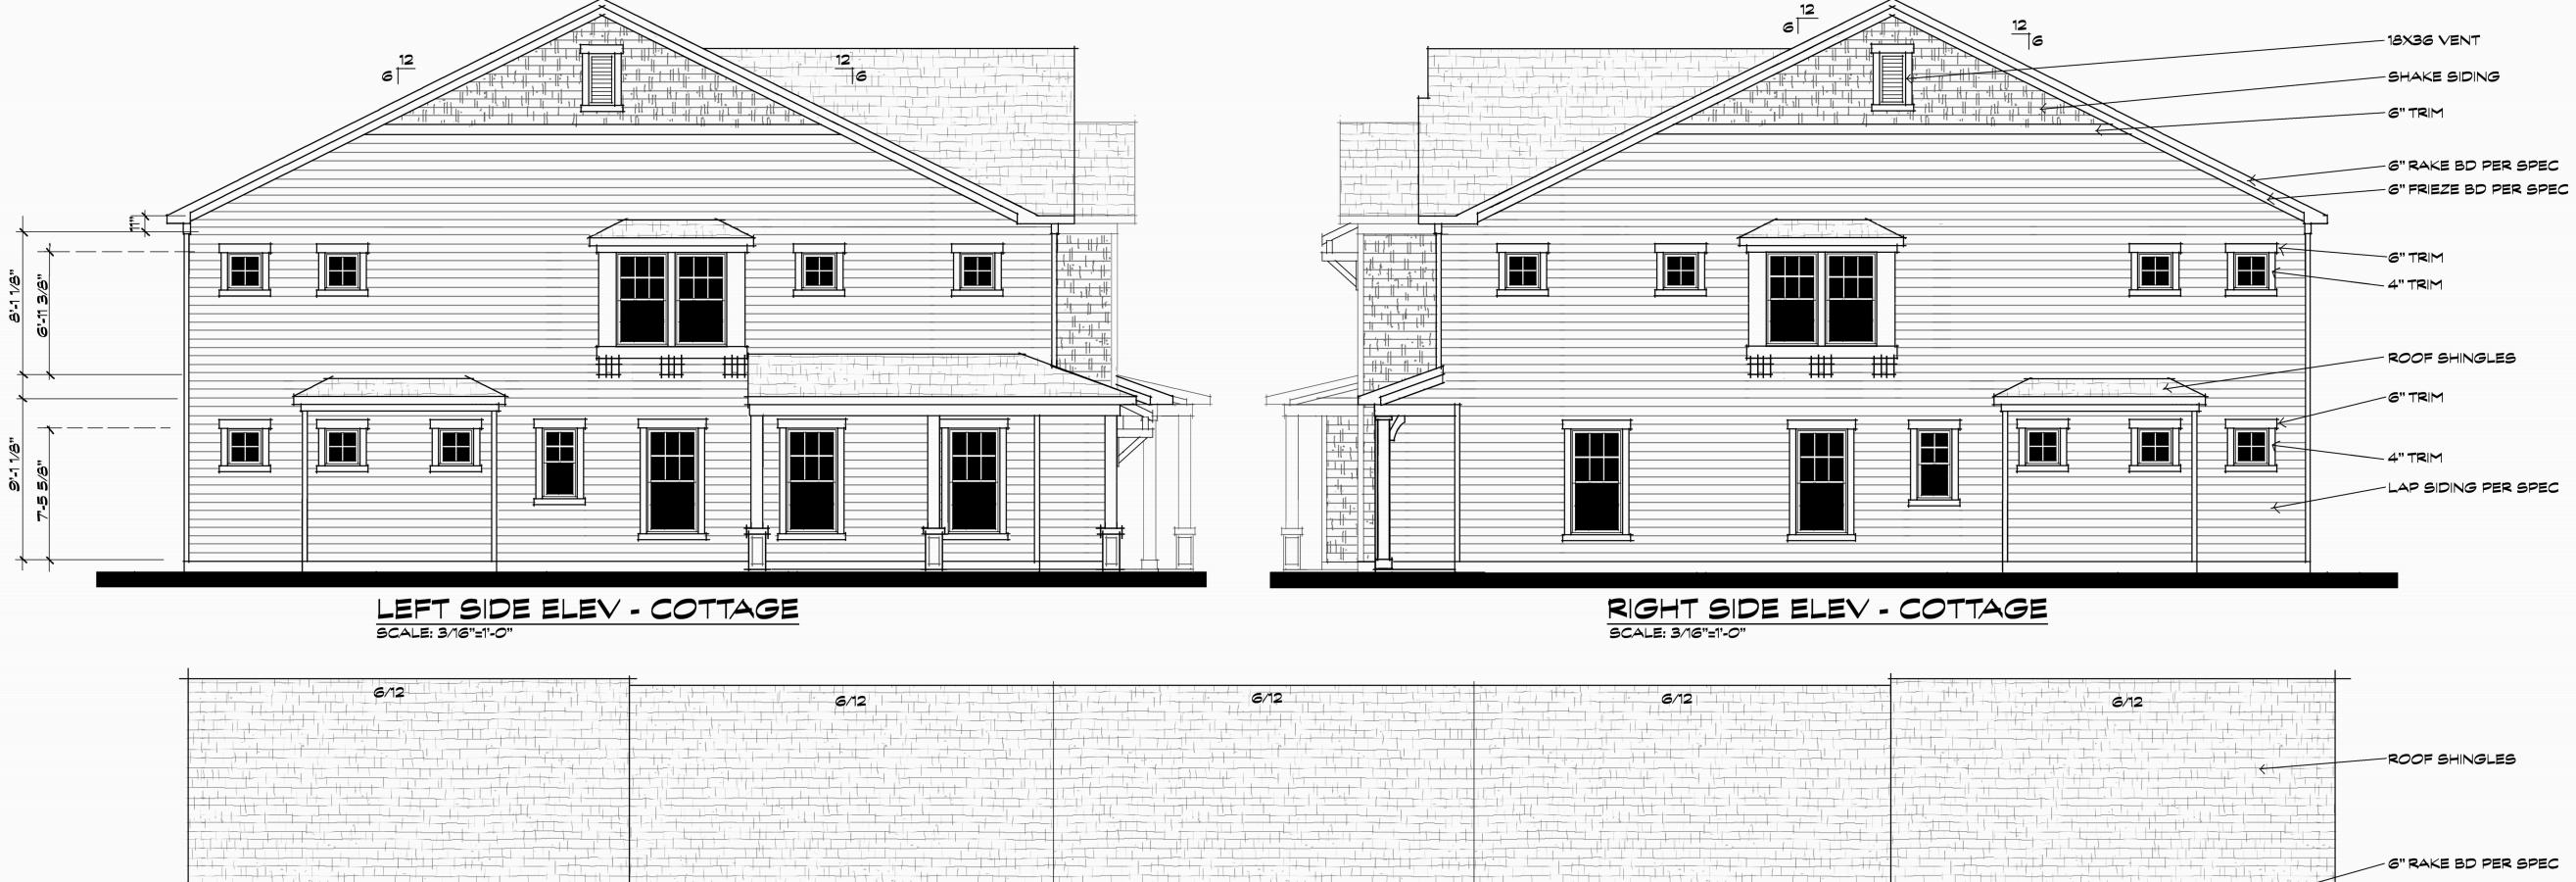

### LEFT SIDE ELEV - TRADITIONAL SCALE: 3/16"=1'-0"

8'-1 1/8" " ~ ~ ~

9'-1 1/8' -5 5/8"

+

6/12 6/12 6/12 ╪┼╧┼┙╎┾┼┯┽╷┶ 

6/12

### LEFT SIDE ELEV - TRADITIONAL Scale: 3/16"=1'-0"

6/12 6/12 6/12 ╧╁┊╎┨╢╌┑┨╻╎╴ 

6/12