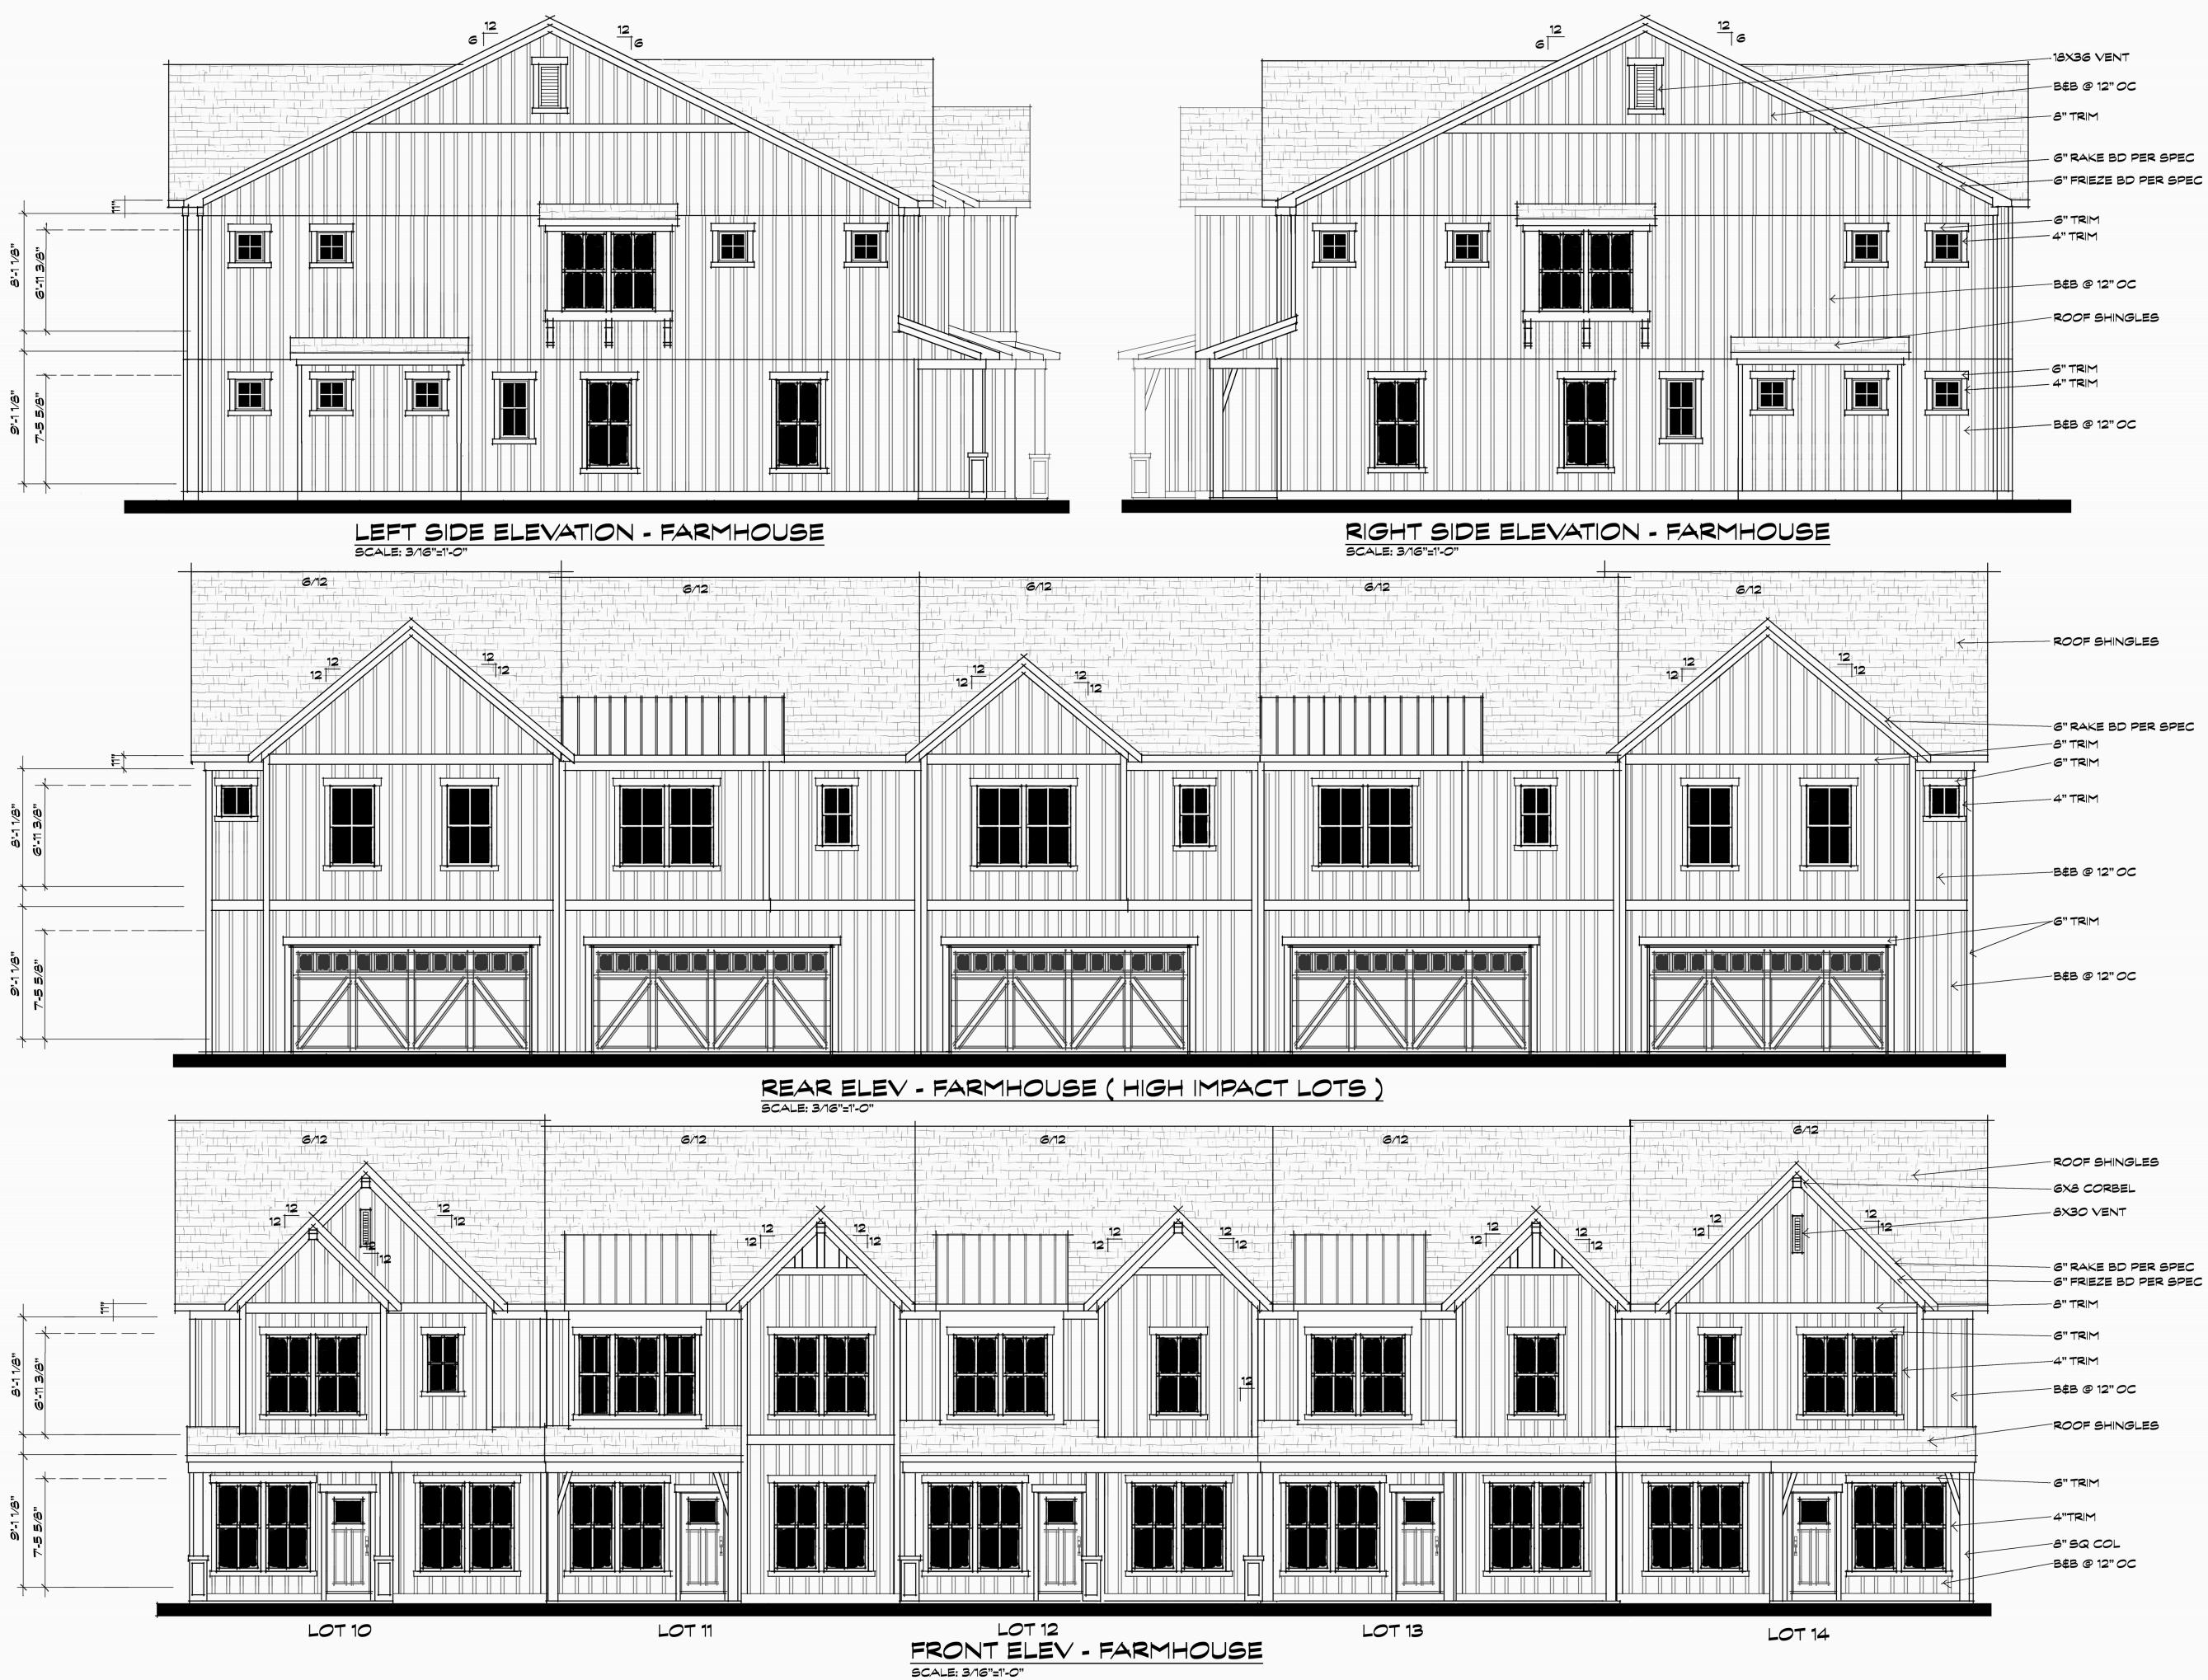

# REAR ELEV - COTTAGE SCALE: 3/16"=1'-0"

SCALE: 3/16"=1'-0"

# REAR ELEV - COTTAGE SCALE: 3/16"=1'-0"

|                     |  | -   * | 2 | 6/12 |  |
|---------------------|--|-------|---|------|--|
|                     |  |       |   |      |  |
| ROOF SHINGLES       |  |       |   |      |  |
|                     |  |       |   |      |  |
|                     |  |       |   |      |  |
| 6" RAKE BD PER SPEC |  |       |   |      |  |
|                     |  |       |   | +    |  |

# REAR ELEV - TRADITIONAL SCALE: 3/16"=1'-0"

### REAR ELEV - TRADITIONAL SCALE: 3/16"=1"-0"