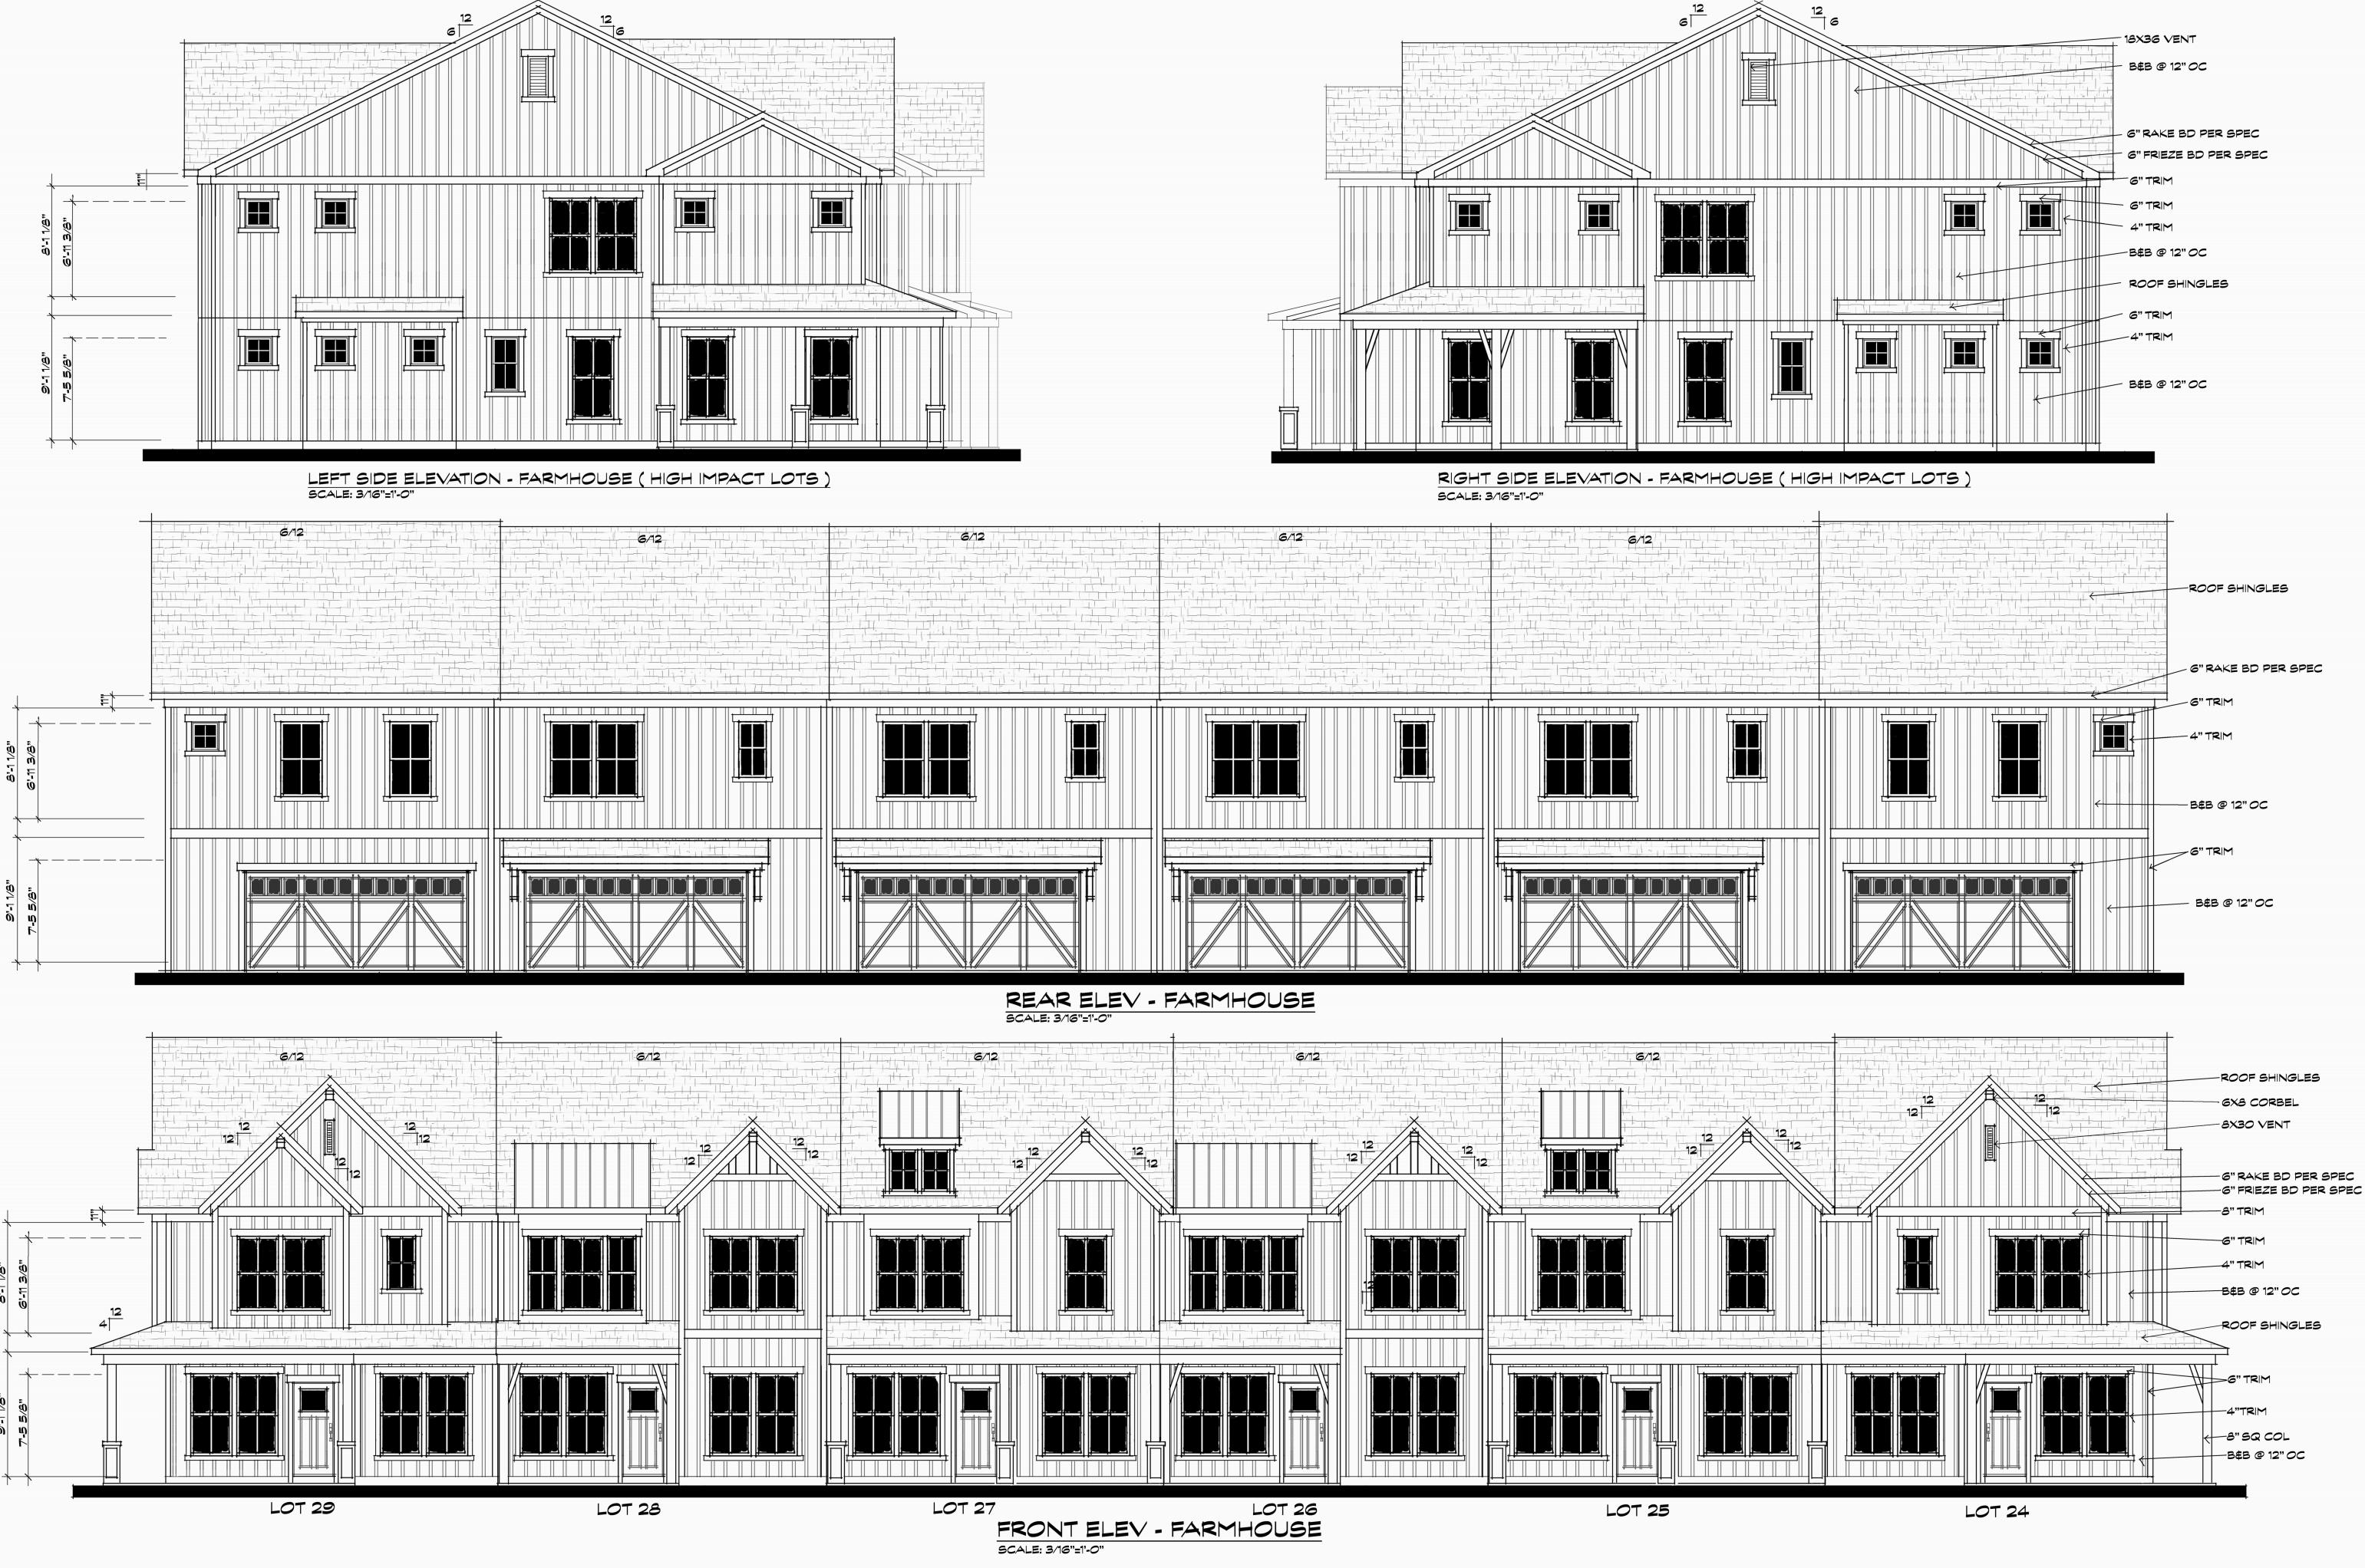

# REAR ELEV - COTTAGE SCALE: 3/16"=1'-0"

SCALE: 3/16"=1'-0"

# REAR ELEV - COTTAGE SCALE: 3/16"=1'-0"

|                     |  | -   * | 2 | 6/12 |  |
|---------------------|--|-------|---|------|--|
|                     |  |       |   |      |  |
| ROOF SHINGLES       |  |       |   |      |  |
|                     |  |       |   |      |  |
|                     |  |       |   |      |  |
| 6" RAKE BD PER SPEC |  |       |   |      |  |
|                     |  |       |   | +    |  |

# REAR ELEV - TRADITIONAL SCALE: 3/16"=1'-0"

### REAR ELEV - TRADITIONAL SCALE: 3/16"=1"-0"