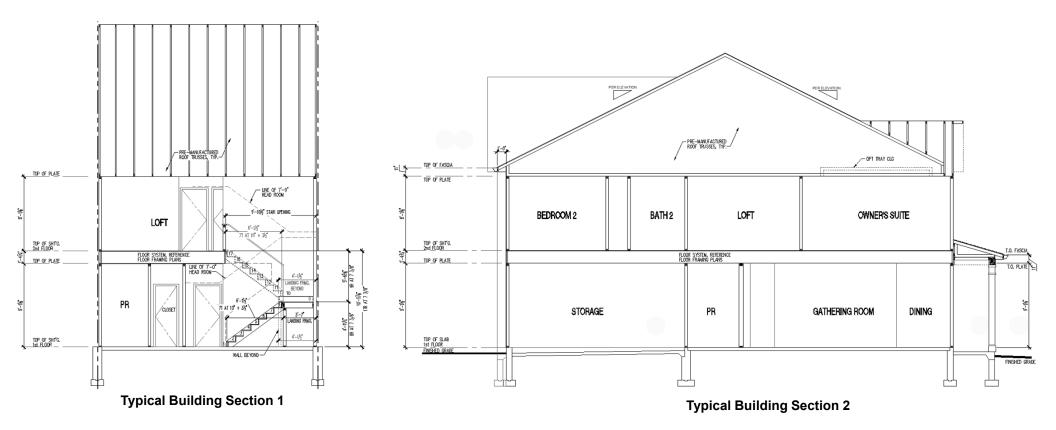

6"=1'-0"

6/12 6/12 6/12 ╧╁┊╎┨╢╌┑┨╻╎╴ 







6/12

### REAR ELEV - TRADITIONAL SCALE: 3/16"=1"-0"

## RIGHT SIDE ELEV - TRADITIONAL Scale: 3/16"=1'-0"

|                                       | 1                   |
|---------------------------------------|---------------------|
|                                       | ROOF SHINGLES       |
|                                       | 6" RAKE BD PER SPEC |
| K K K K K K K K K K K K K K K K K K K | 6" TRIM             |
|                                       | 4" TRIM             |
| <del>{</del>                          | LAP SIDING PER SPEC |
| <del>{</del>                          | 6" TRIM             |
|                                       | LAP SIDING PER SPEC |
|                                       |                     |