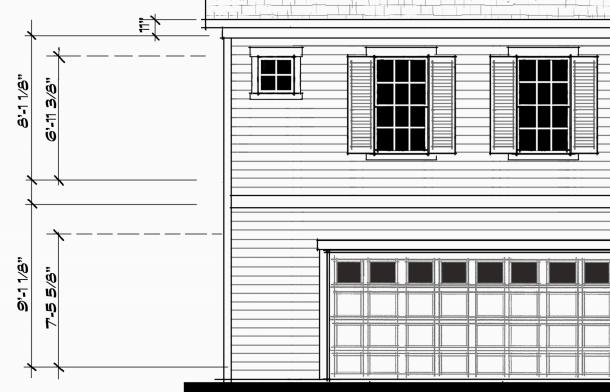

### LEFT SIDE ELEV - TRADITIONAL SCALE: 3/16"=1'-0"

8'-1 1/8" " ~ ~ ~

9'-1 1/8' -5 5/8"

+

6/12 6/12 6/12 ╪┼╧┼┙╎┾┼┯┽╷┶ 

6/12