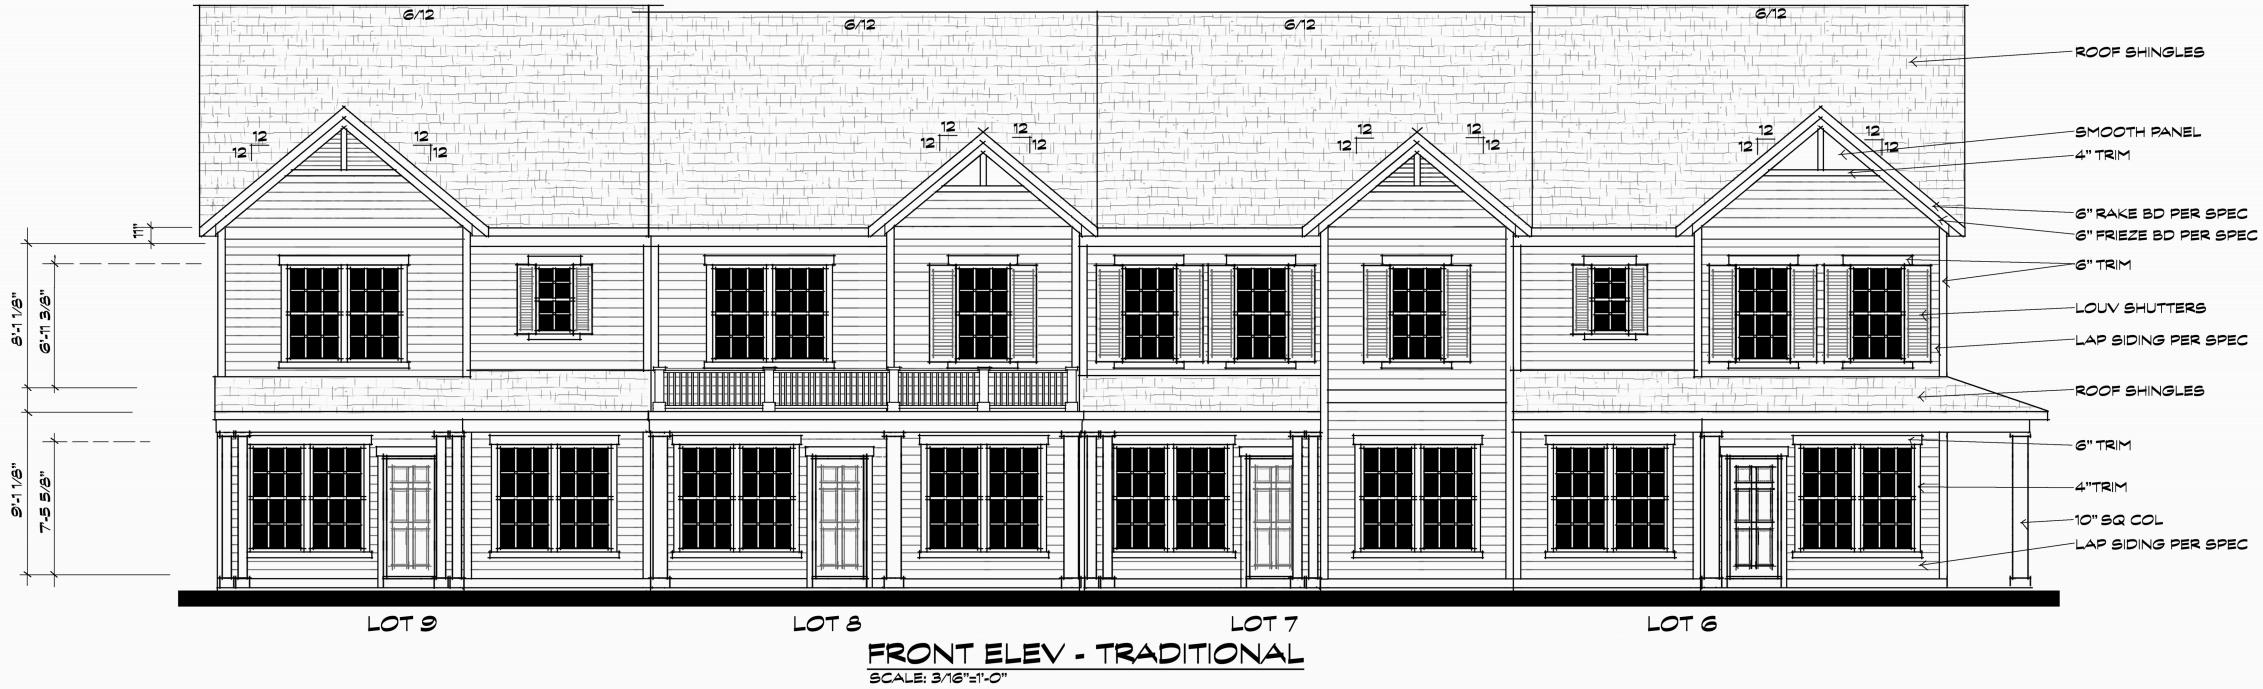

### LEFT SIDE ELEV - TRADITIONAL SCALE: 3/16"=1'-0"

8'-1 1/8" " ~ ~ ~

9'-1 1/8' -5 5/8"

+

6/12 6/12 6/12 ╪┼╧┼┙╎┾┼┯┽╷┶ 

6/12

### LEFT SIDE ELEV - TRADITIONAL Scale: 3/16"=1'-0"

6/12 6/12 6/12 ╧╁┊╎┨╢╌┑┨╻╎╴ 

6/12