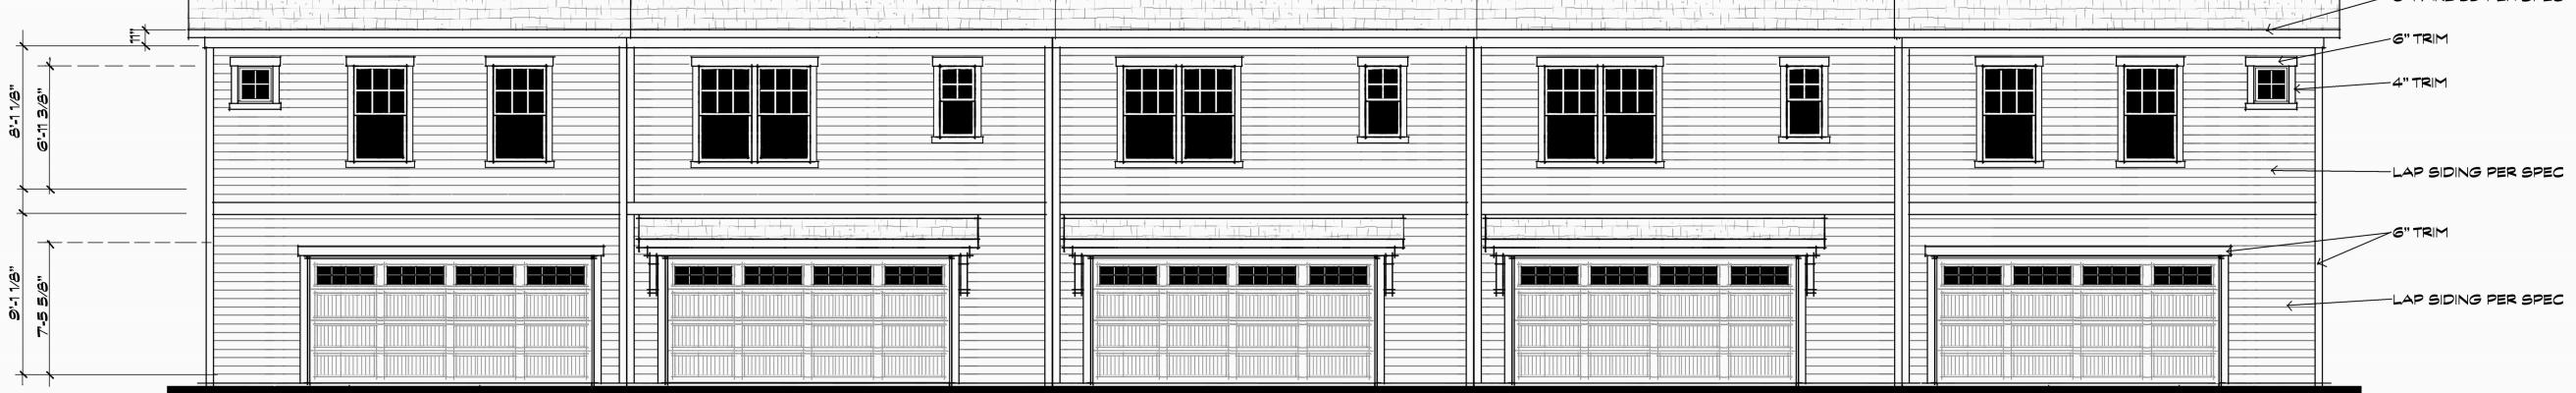

## RIGHT SIDE ELEV - TRADITIONAL SCALE: 3/16"=1"-0"

|   | -                   |
|---|---------------------|
|   | ROOF SHINGLES       |
|   | 6" RAKE BD PER SPEC |
|   | 6" TRIM             |
|   | 4" TRIM             |
|   | LAP SIDING PER SPEC |
| + | 6" TRIM             |
|   | LAP SIDING PER SPEC |
|   |                     |

## RIGHT SIDE ELEV - TRADITIONAL Scale: 3/16"=1'-0"

|                                       | 1                   |
|---------------------------------------|---------------------|
|                                       | ROOF SHINGLES       |
|                                       | 6" RAKE BD PER SPEC |
| K K K K K K K K K K K K K K K K K K K | 6" TRIM             |
|                                       | 4" TRIM             |
| <del>{</del>                          | LAP SIDING PER SPEC |
| <del>{</del>                          | 6" TRIM             |
|                                       | LAP SIDING PER SPEC |
|                                       |                     |