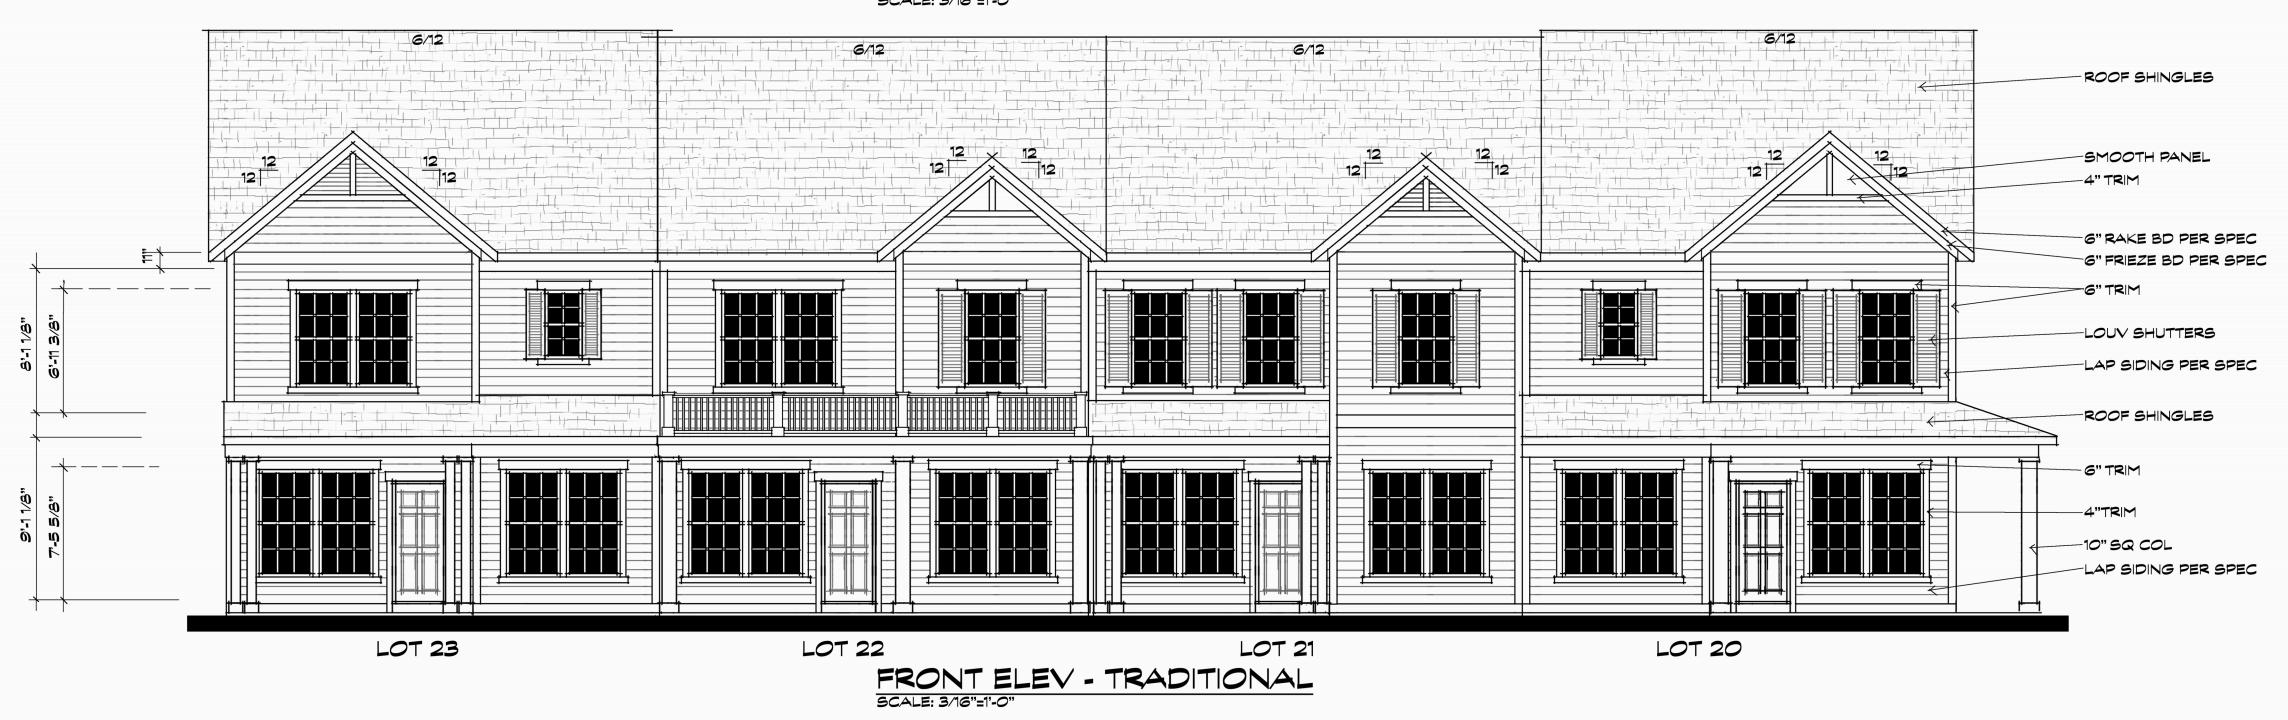

### LEFT SIDE ELEV - TRADITIONAL SCALE: 3/16"=1'-0"

8'-1 1/8" " ~ ~ ~

9'-1 1/8' -5 5/8"

+

6/12 6/12 6/12 ╪┼╧┼┙╎┾┼┯┽╷┶ 

6/12

### LEFT SIDE ELEV - TRADITIONAL Scale: 3/16"=1'-0"

6/12 6/12 6/12 ╧╁┊╎┨╢╌┑┨╻╎╴ 

6/12