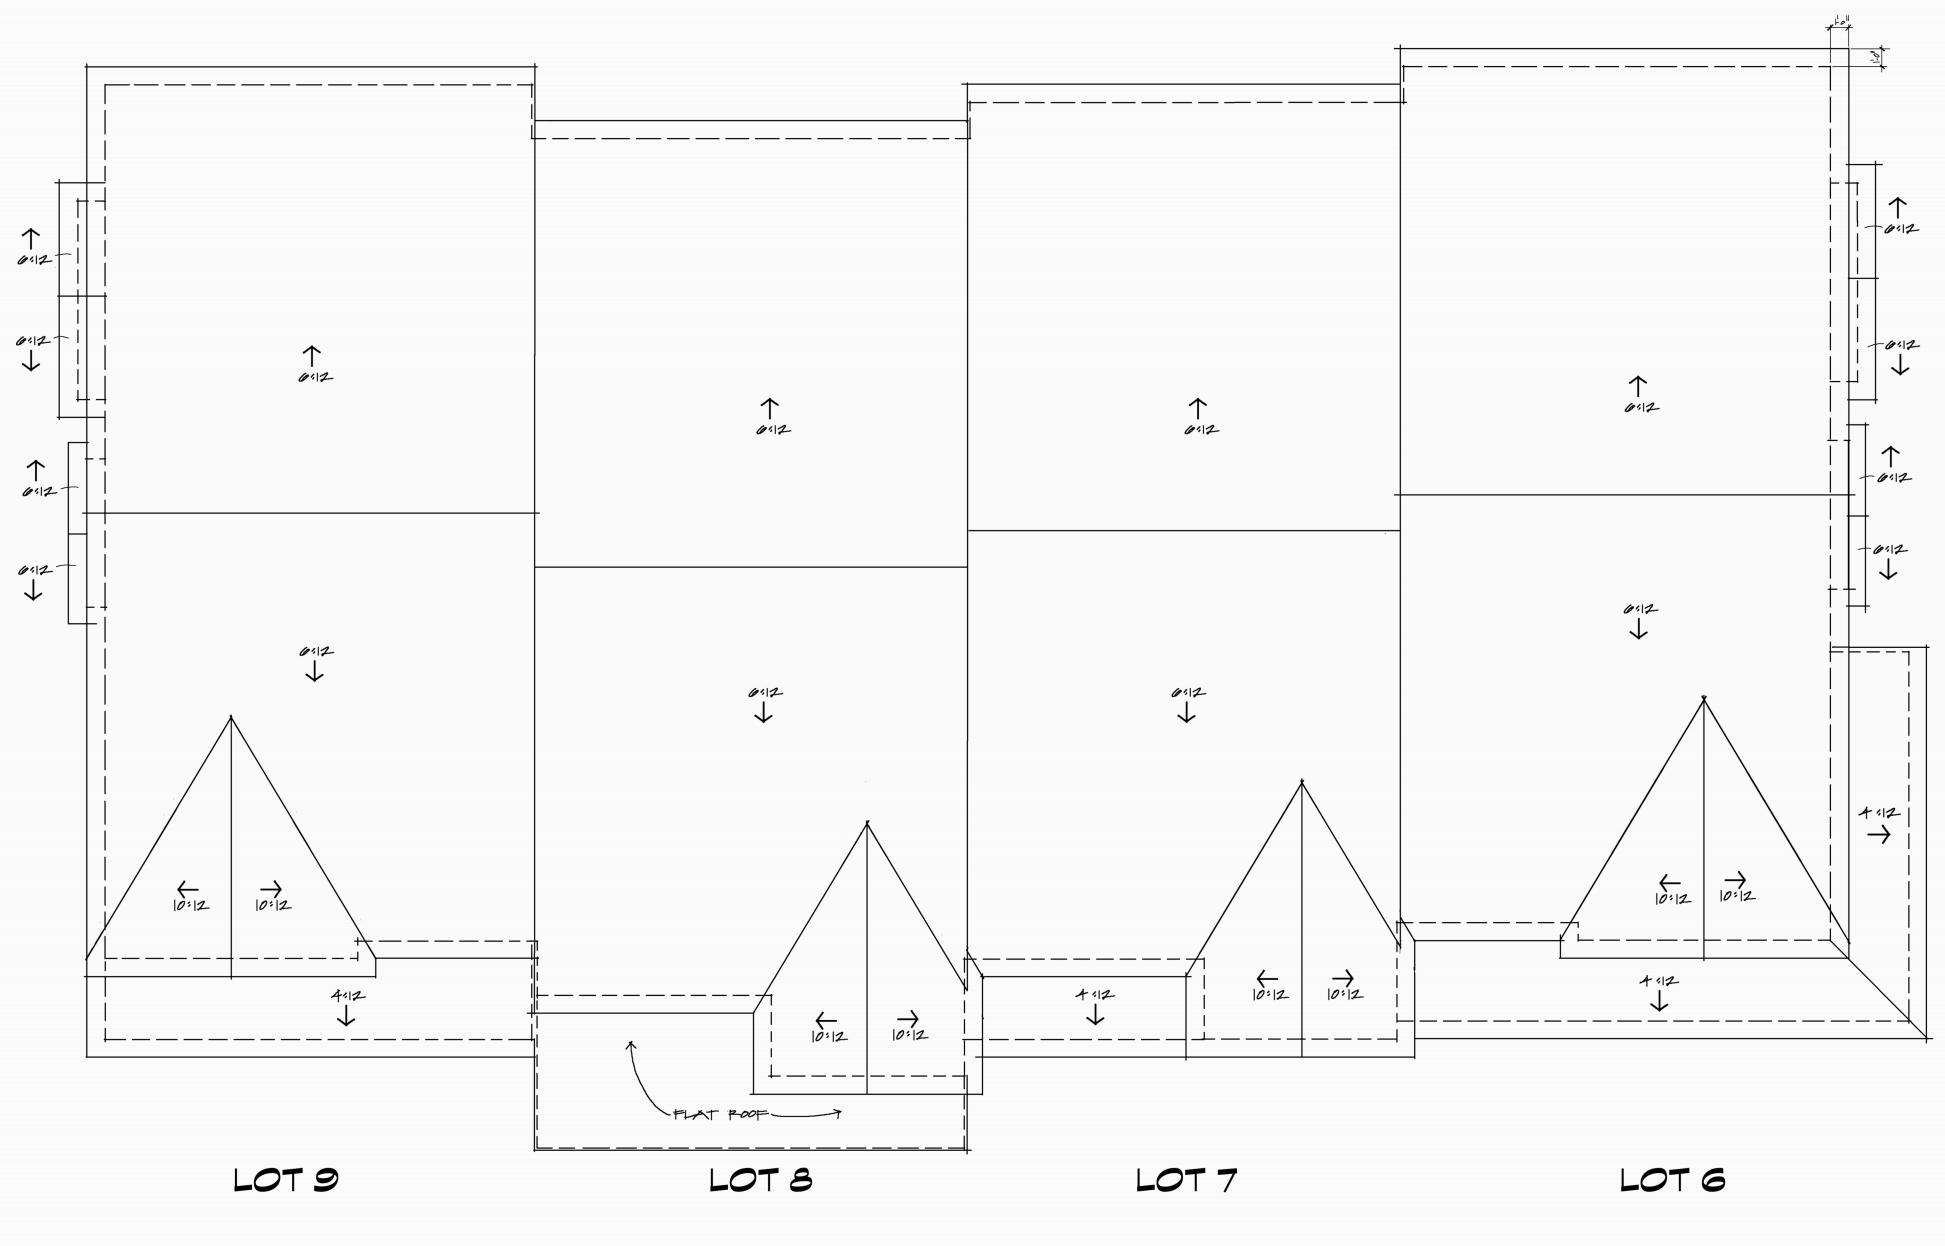

# REAR ELEV - COTTAGE SCALE: 3/16"=1'-0"

|                     |  | -   * | 2 | 6/12 |  |
|---------------------|--|-------|---|------|--|
|                     |  |       |   |      |  |
| ROOF SHINGLES       |  |       |   |      |  |
|                     |  |       |   |      |  |
|                     |  |       |   |      |  |
| 6" RAKE BD PER SPEC |  |       |   |      |  |
|                     |  |       |   | +    |  |

# REAR ELEV - TRADITIONAL SCALE: 3/16"=1'-0"

### REAR ELEV - TRADITIONAL SCALE: 3/16"=1"-0"