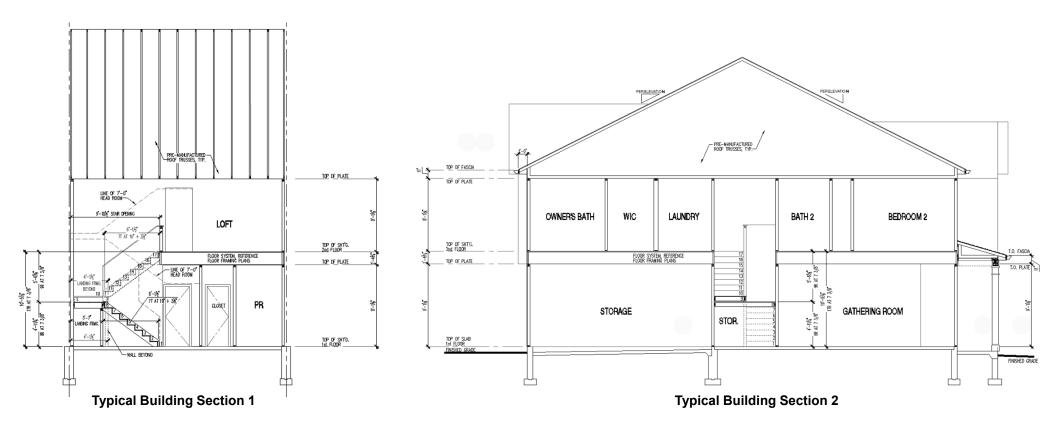

/16"=1'-0"

6/12 6/12 6/12 ╧╁┊╎┨╢╌┑┨╻╎╴ 







6/12

### REAR ELEV - TRADITIONAL SCALE: 3/16"=1"-0"

## RIGHT SIDE ELEV - TRADITIONAL Scale: 3/16"=1'-0"

|                                       | 1                   |
|---------------------------------------|---------------------|
|                                       | ROOF SHINGLES       |
|                                       | 6" RAKE BD PER SPEC |
| K K K K K K K K K K K K K K K K K K K | 6" TRIM             |
|                                       | 4" TRIM             |
| <del>{</del>                          | LAP SIDING PER SPEC |
| <del>{</del>                          | 6" TRIM             |
|                                       | LAP SIDING PER SPEC |
|                                       |                     |