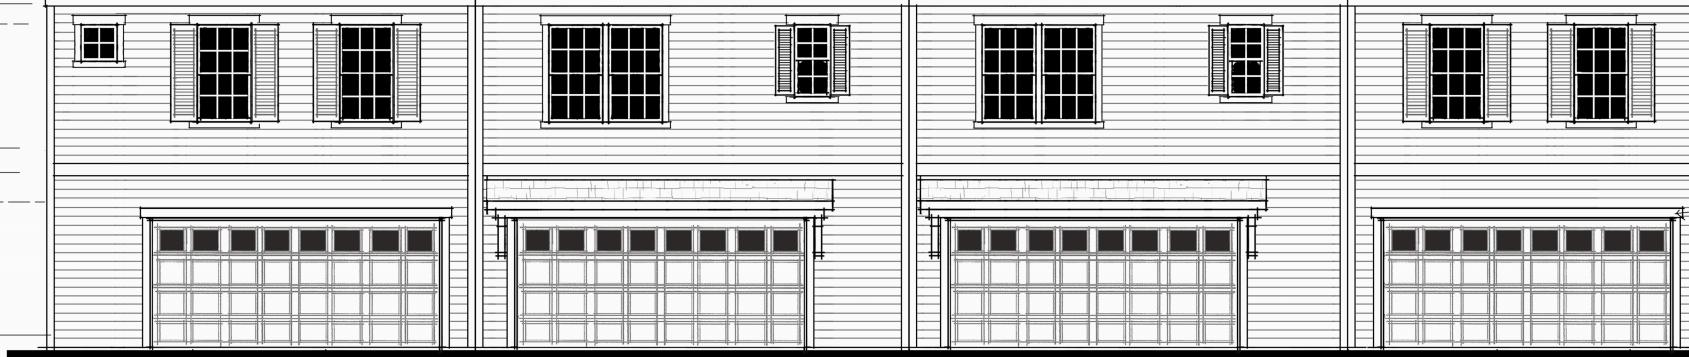

### LEFT SIDE ELEV - TRADITIONAL SCALE: 3/16"=1'-0"

8'-1 1/8" " ~ ~ ~

9'-1 1/8' -5 5/8"

+

6/12 6/12 6/12 ╪┼╧┼┙╎┾┼┯┽╷┶ 

6/12

### LEFT SIDE ELEV - TRADITIONAL Scale: 3/16"=1'-0"

6/12 6/12 6/12 ╧╁┊╎┨╢╌┑┨╻╎╴ 

6/12