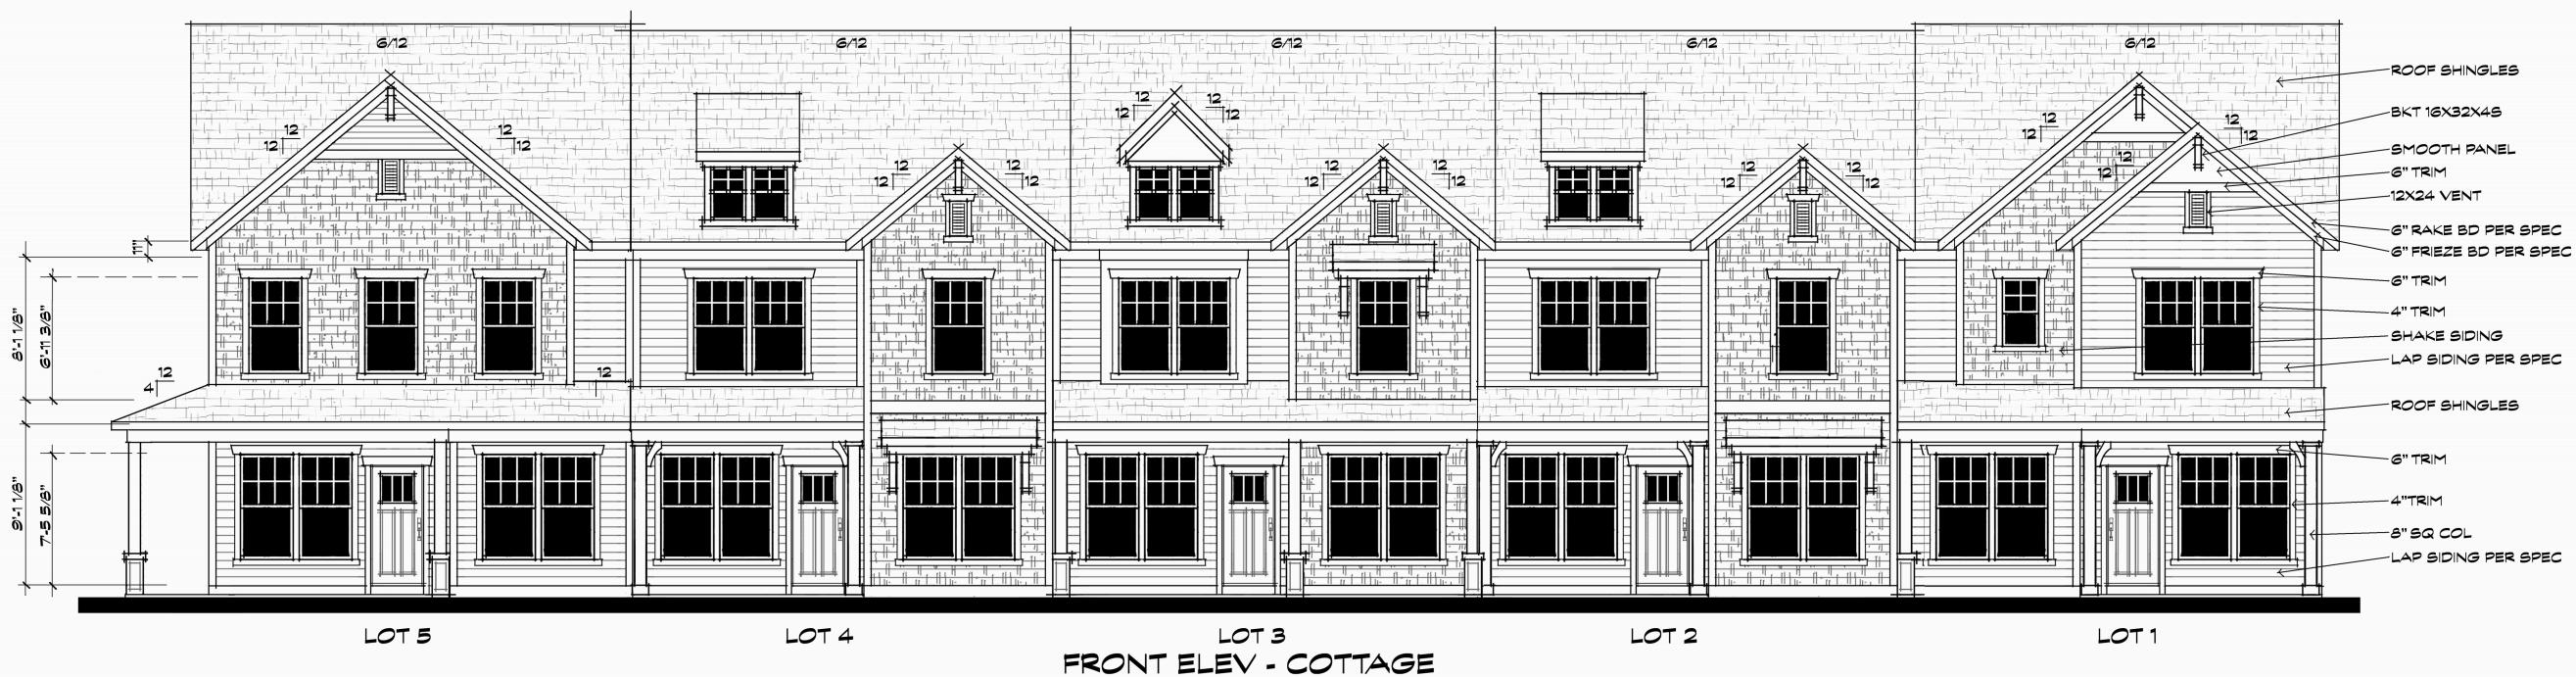

# REAR ELEV - TRADITIONAL SCALE: 3/16"=1'-0"

### REAR ELEV - TRADITIONAL SCALE: 3/16"=1"-0"