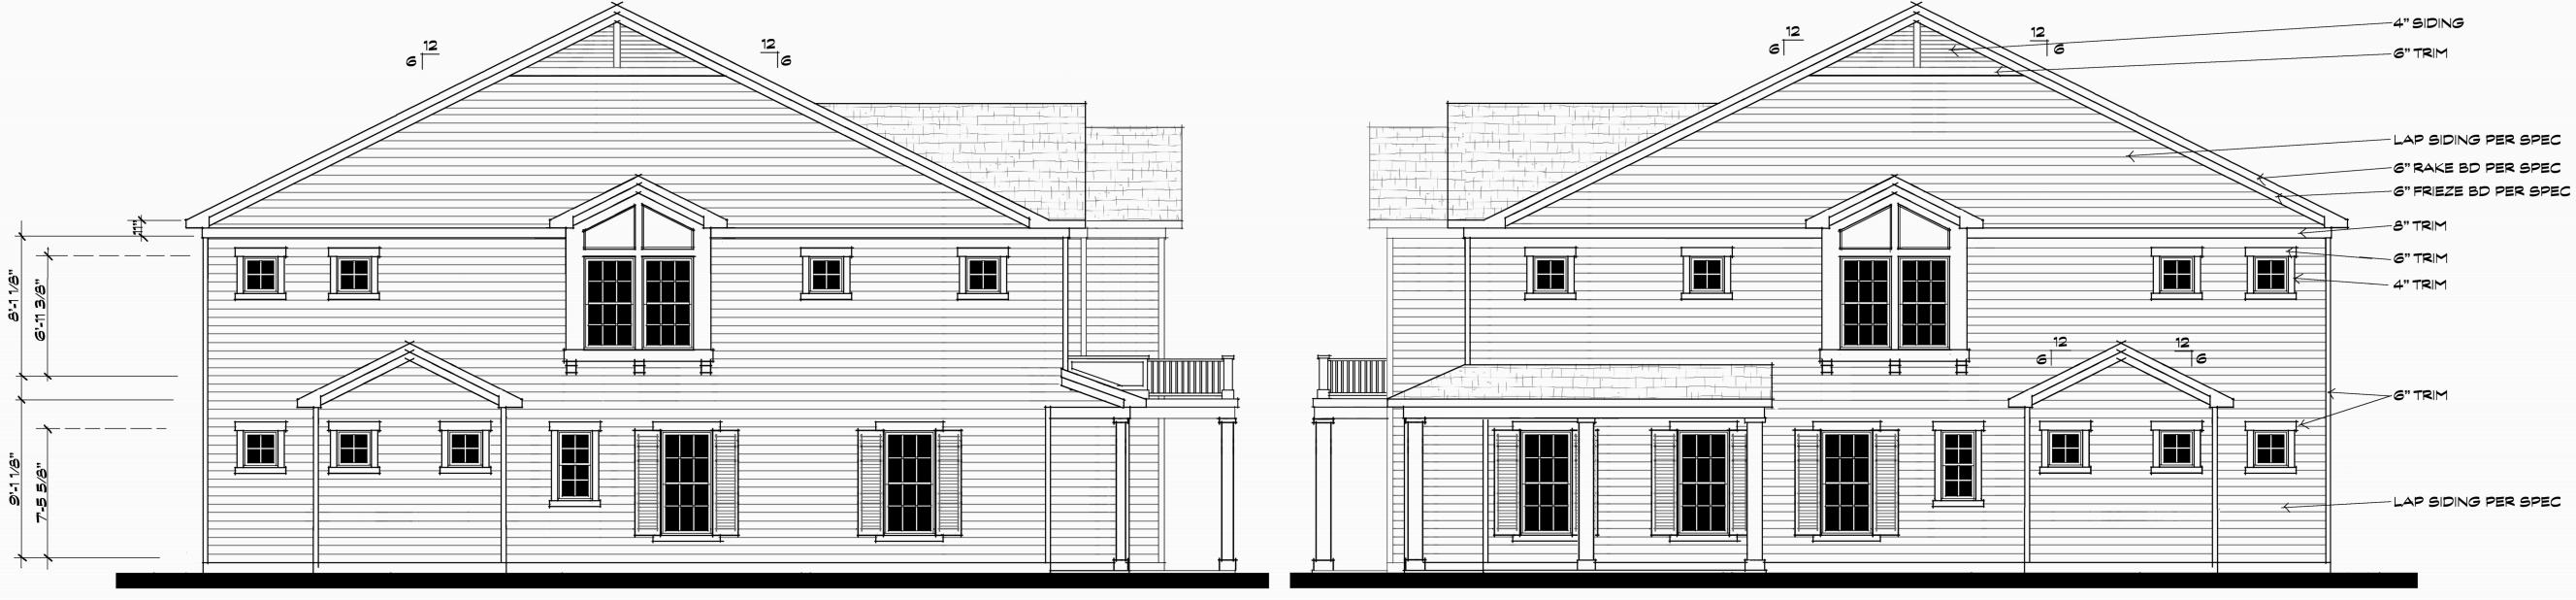

# REAR ELEV - TRADITIONAL SCALE: 3/16"=1'-0"

### REAR ELEV - TRADITIONAL SCALE: 3/16"=1"-0"